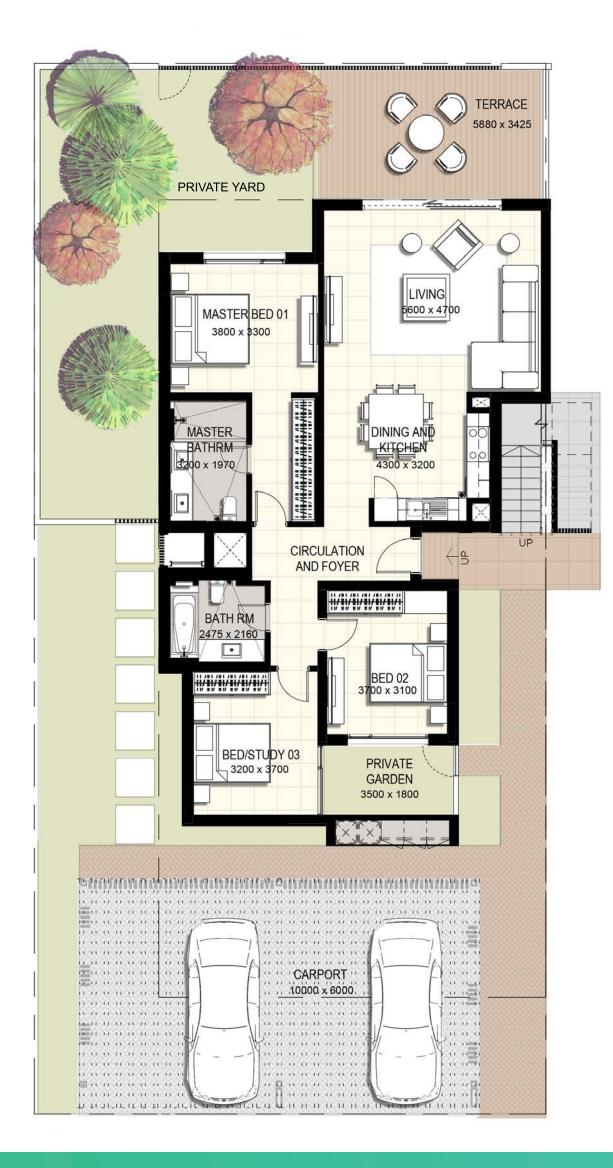

# URBANAII FLOORPLANS

دب مي الجنوب DUBAI SOUTH

swimming pool are not provided by the developer.

Tiered Townhome

### 3 Bedroom End Unit (Ground Floor)

| Suite Area                          | <b>113.32</b> m2 | <b>1 220</b> sq.ft |
|-------------------------------------|------------------|--------------------|
| Balcony/Terrace                     | <b>21.24</b> m2  | <b>229</b> sq.ft   |
| Total Area<br>excluding garden/yard | <b>134.56</b> m2 | <b>1 449</b> sq.ft |