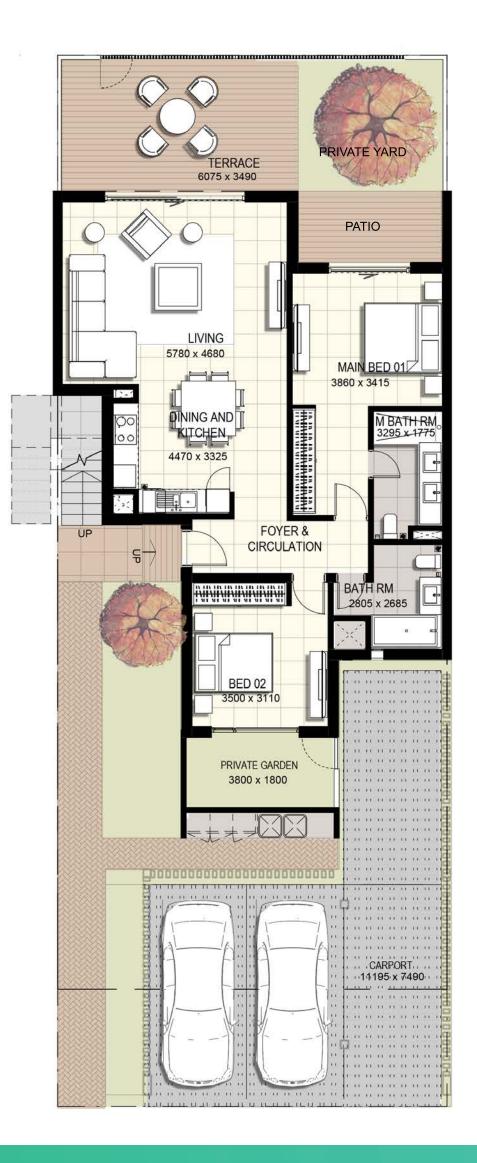

### 3 Bedroom End Unit (Ground Floor)

| Suite Area                          | <b>113.32</b> m2 | <b>1 220</b> sq.ft |
|-------------------------------------|------------------|--------------------|
| Balcony/Terrace                     | <b>21.24</b> m2  | <b>229</b> sq.ft   |
| Total Area<br>excluding garden/yard | <b>134.56</b> m2 | <b>1 449</b> sq.ft |

1. All dimensions are in imperial and metric, and measured to structural elements and exclude wall finishes and construction tolerances. 2. All materials, dimensions, and drawings are approximate only. 3. Information is subject to change without notice, at developer's absolute discretion. 4. Actual area may vary from the stated area. 5. Drawings not to scale. 6. All images used are for illustrative purposes only and do not represent the actual size, features, specifications, at its absolute discretion, without any liability whatsoever. \*Please note that landscaping and

swimming pool are not provided by the developer.