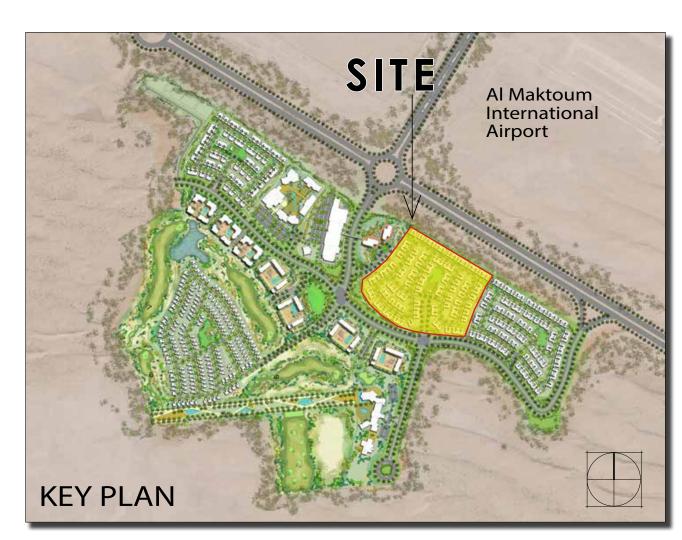

and metric, and measured to structural elements and exclude wall finishes and construction tolerances. 2. All materials, dimensions, and drawings are approximate only. 3. Information is subject to change without notice, at develo discretion. 4. Actual area may vary from the stated area. 5. Drawings not to scale. 6. All images used are for illustrative purposes only and do not represent the actual size, features, specifications, fittings, and furnishings. 7. The developer reserves the right to materials, at its absolute discretion, without any liability whatsoever. \*Please note that landscaping and swimming pool are not provided by the developer.



#### MASTER PLAN

#### LEGEND

- 1 STACKED TOWNHOMES
- 2 GATED ENTRY
- ③ REC CENTER
- (4) POOL
- 5 KIDS PLAY AREA
- 6 LINEAR PARK
- 7 SIKKA



r's absolute



# URBANAII FLOORPLANS



دب مي الجنوب DUBAI SOUTH



swimming pool are not provided by the developer.



Tiered Townhome

### 3 Bedroom End Unit (Ground Floor)





| Suite Area                          | <b>113.32</b> m2 | <b>1 220</b> sq.ft |
|-------------------------------------|------------------|--------------------|
| Balcony/Terrace                     | <b>21.24</b> m2  | <b>229</b> sq.ft   |
| Total Area<br>excluding garden/yard | <b>134.56</b> m2 | <b>1 449</b> sq.ft |

1. All dimensions are in imperial and metric, and measured to structural elements and exclude wall finishes and construction tolerances. 2. All materials, dimensions, and drawings are approximate only. 3. Information is subject to change without notice, at developer's absolute discretion. 4. Act