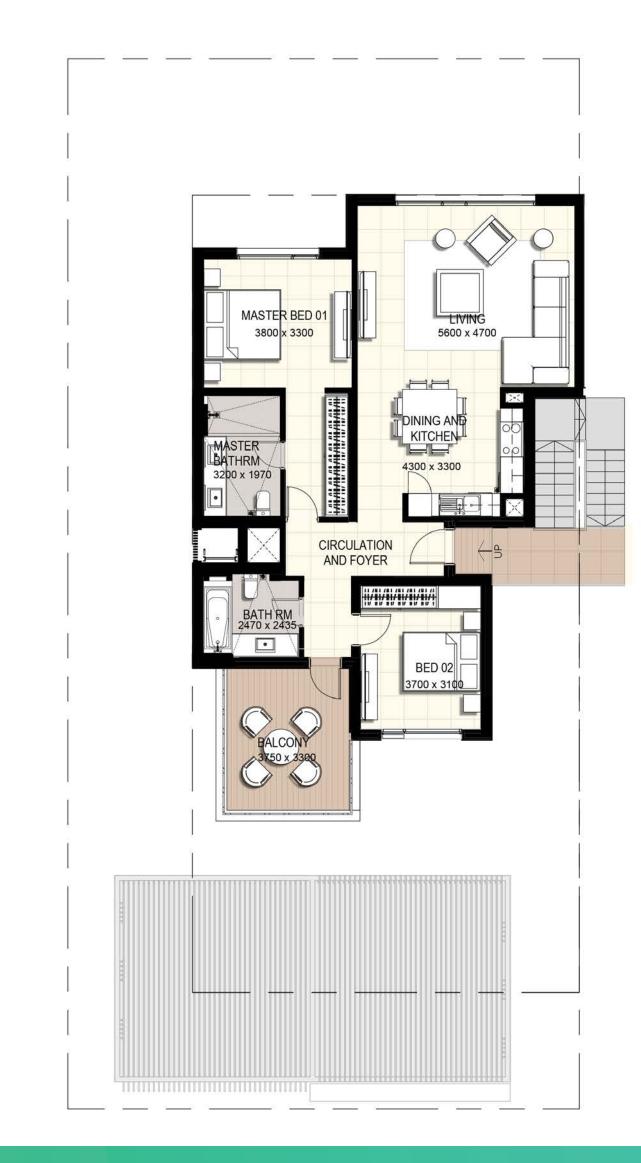

### 2 Bedroom End Unit (First Floor)

| Suite Area      | <b>99.86</b> m2  | <b>1 075</b> sq.ft |
|-----------------|------------------|--------------------|
| Balcony/Terrace | <b>12.92</b> m2  | <b>139</b> sq.ft   |
| Total Area      | <b>112.78</b> m2 | <b>1 214</b> sq.ft |