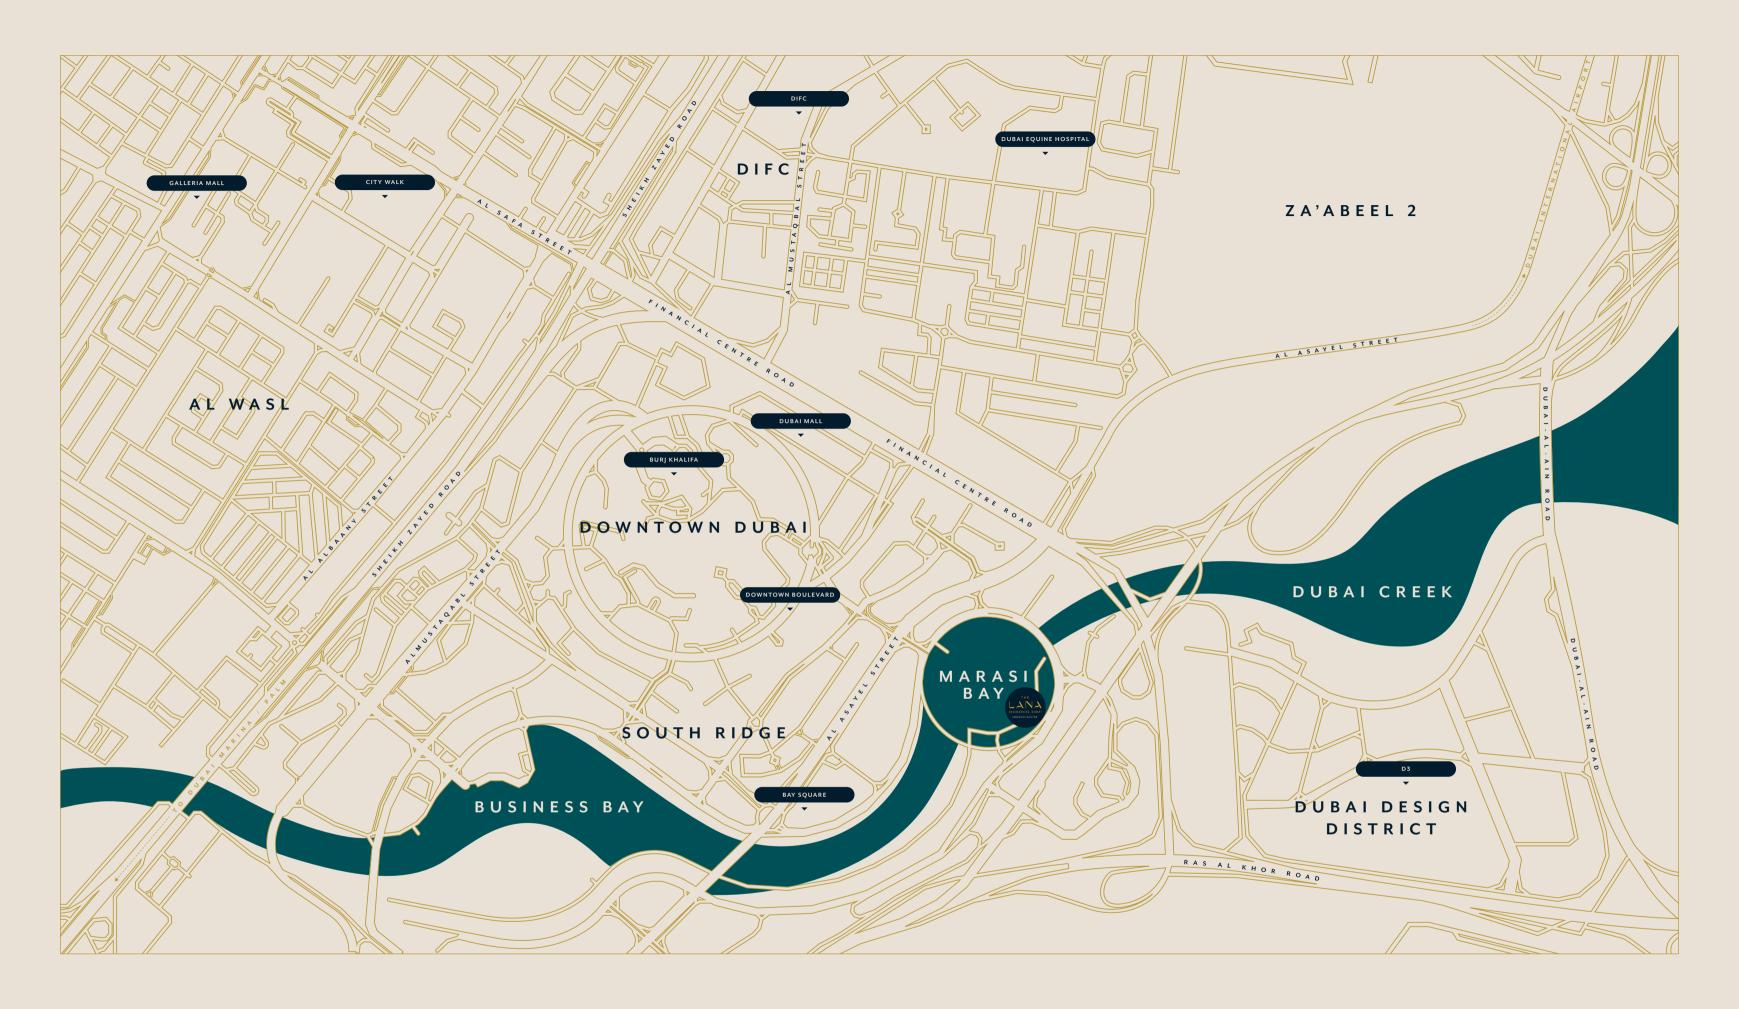

### WATERFRONT SERENITY INTHE HEART OF DUBAI

## AT THE HEART OF DUBAI

Across the water from The Lana Residences, Dorchester Collection, Dubai, lies Burj Khalifa District, a stylish area that combines shops and offices with residential buildings and hotels. Beyond that stands the Burj Khalifa, the world's tallest building, and The Opus by OMNIYAT, an icon designed by Zaha Hadid.

For culture, the 2,000-seat Dubai Opera house is located nearby, while a little to the east is Dubai Design District, which attracts the region's leading creative talents. Beyond Downtown Dubai lies Dubai International Financial Centre (DIFC), the heart of the city's thriving financial and business ecosystem, where leading global players sit beside innovative start-ups and together redefine the future.