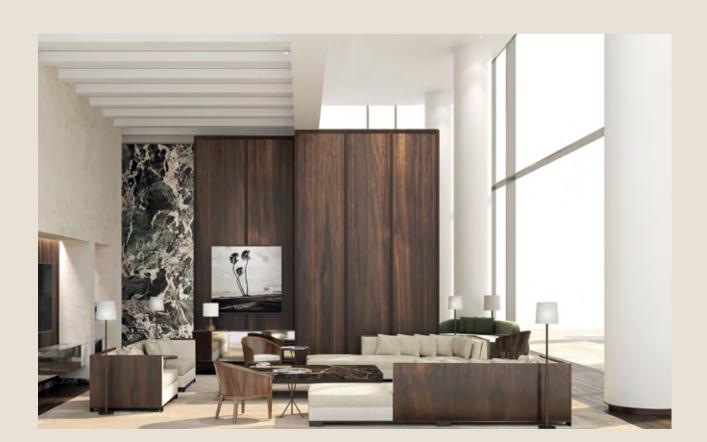

## GLORIOUSLY APPOINTED

GILLES ET BOISSIER'S BESPOKE INTERIORS ALSO FEATURE SEAMLESS, INTUITIVE TECHNOLOGY INTERWOVEN THROUGHOUT EACH RESIDENCE.

The spacious kitchens feature refrigerators and wine coolers by Sub-Zero and appliances by Gaggenau, with filtered, sparkling and boiling water on demand from Quooker taps. Dressing rooms are by Molteni Dada & Poliform, while the marble bathrooms feature modern tapware from THG Paris.

Every residence is enriched with cutting-edge technology, with wide-screen televisions by Bang & Olufsen, audio systems by Sonos and a customisable home automation system by Crestron.