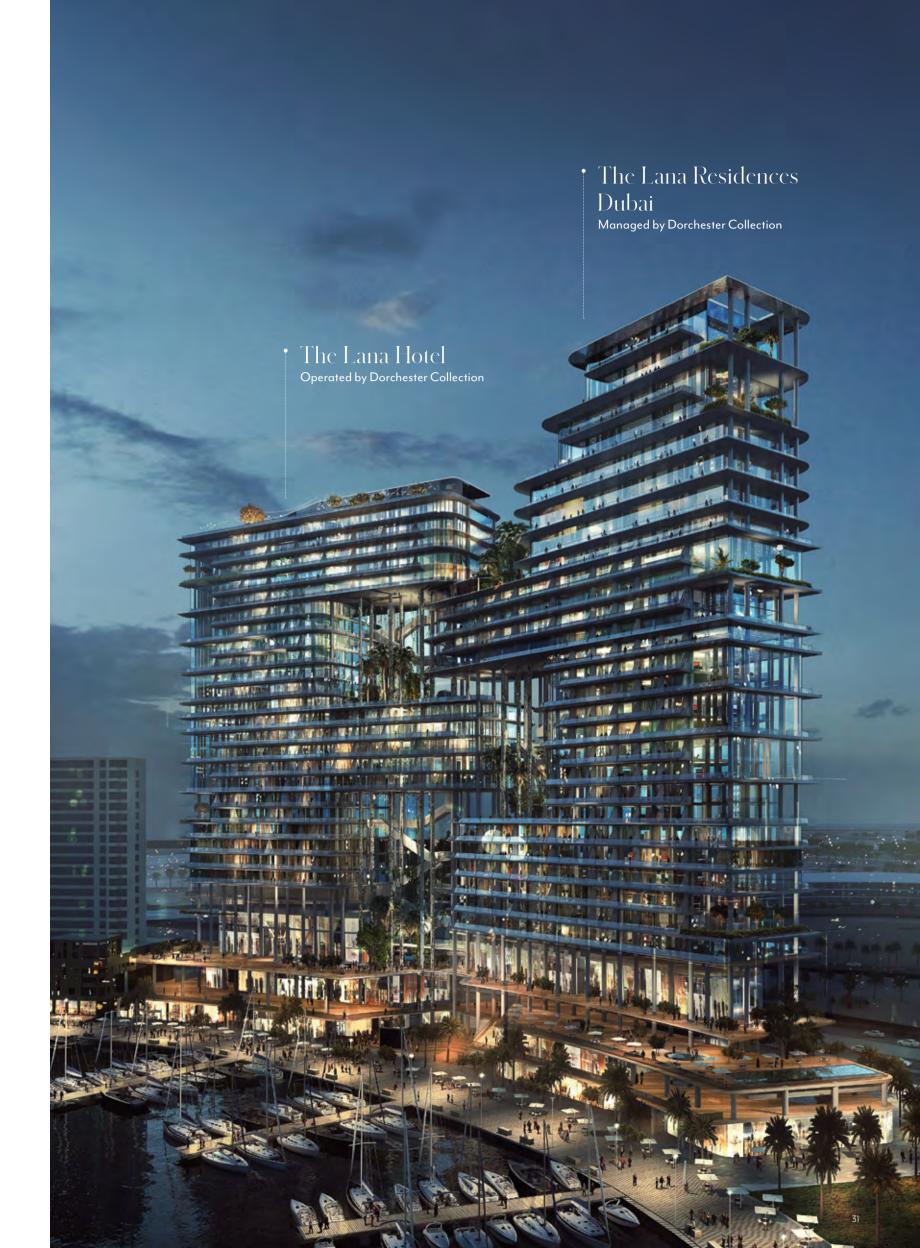

### THE LANA RESIDENCES, DORCHESTER COLLECTION, DUBAI

## DORCHESTER COLLECTION PORTFOLIO

Adjoining The Lana Residences, Dorchester Collection, Dubai is Dorchester Collection's first hotel in the Middle East, marking an exciting new chapter for the group.

The story of Dorchester Collection began with The Dorchester, a celebrated landmark hotel in London. This was soon followed by The Beverly Hills Hotel – affectionately known as the 'Pink Palace' – in Los Angeles. Next, historic Parisian icons Le Meurice and Hôtel Plaza Athénée joined the family, before Hotel Principe di Savoia in Milan and Hotel Bel-Air in Los Angeles. Finally, Dorchester Collection welcomed country house hotel Coworth Park, along with London's 45 Park Lane and Hotel Eden in Rome.

## THE LANA, DORCHESTER COLLECTION, DUBAI

A landmark of luxury in Dubai, The Lana, Dubai brings an unparalleled hotel experience to the city's sparkling waterfront.

Adjoining The Lana Residences, Dorchester Collection, Dubai, is The Dorchester Collection Hotel, The Lana, which is the 10th gem of Dorchester Collection, designed to offer guests a unique taste of life in Dubai.