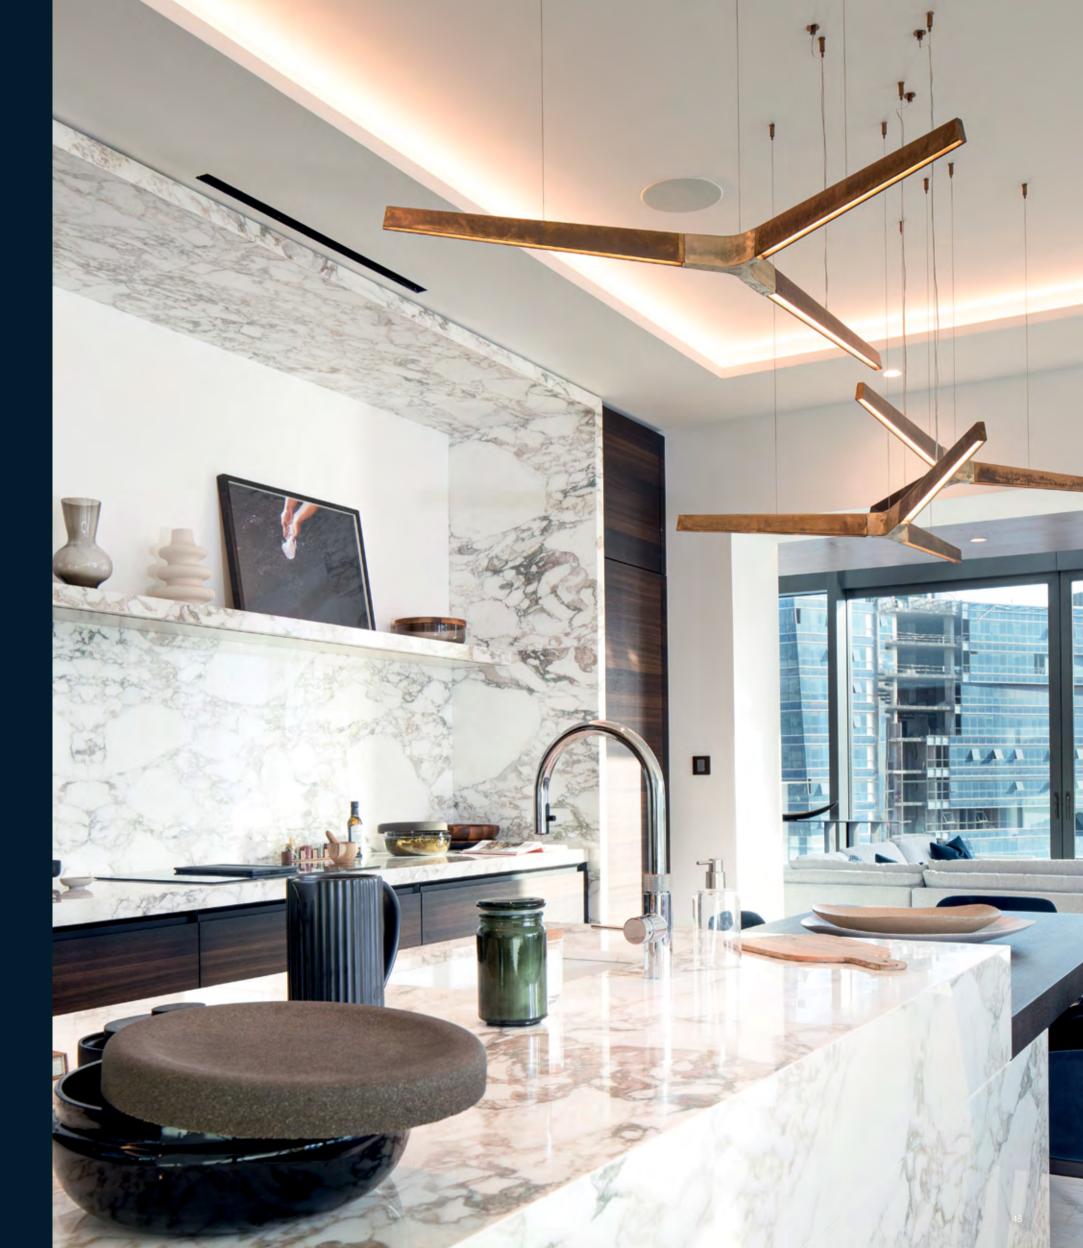

## GLORIOUSLY APPOINTED

GILLES ET BOISSIER'S BESPOKE INTERIORS ALSO FEATURE SEAMLESS, INTUITIVE TECHNOLOGY INTERWOVEN THROUGHOUT EACH RESIDENCE.

The spacious kitchens feature refrigerators and wine coolers by Sub-Zero and appliances by Gaggenau, with filtered, sparkling and boiling water on demand from Quooker taps. Dressing rooms are by Molteni Dada & Poliform, while the marble bathrooms feature modern tapware from THG Paris.

The Lana Residences range from exclusive penthouses to apartments with two to four bedrooms. Each one is characterised by meticulous attention to detail, governing everything from the marble on the floor to the precise location of charging sockets and the location of the butler's kitchen.