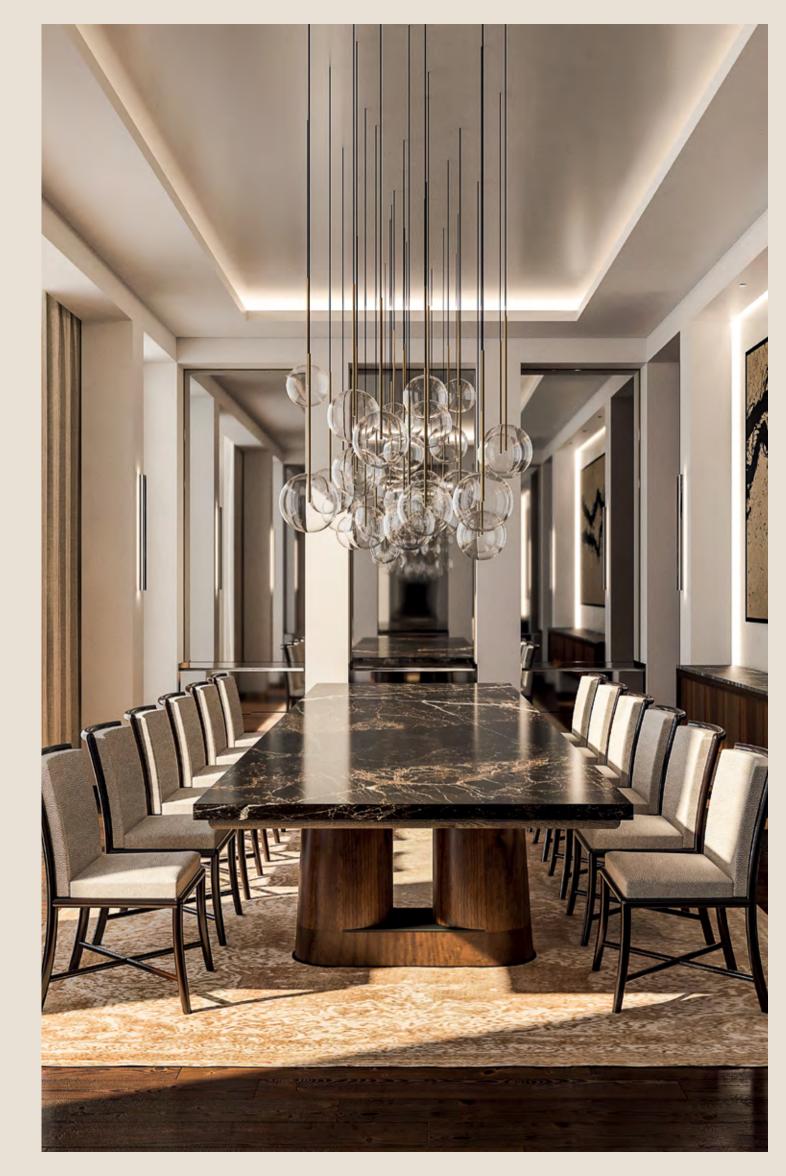

At The Lana Residences, Dorchester Collection, Dubai, Gilles et Boissier has used natural materials and pieces from its own line of furniture and lighting to unify the building, from the smallest details to the striking marble entrance lobby.

DOROTHÉE BOISSIER IN INTERVIEW MAGAZINE

"Within The Lana Residences, Dorchester Collection, Dubai, Gilles et Boissier has brought to life elegant and refined interiors that feature impeccable finishing, intricate detail and an imaginative and elegant use of materials, which bring the absolute best out of the building's many features."

## GLORIOUSLY APPOINTED

GILLES ET BOISSIER'S BESPOKE INTERIORS ALSO FEATURE SEAMLESS, INTUITIVE TECHNOLOGY INTERWOVEN THROUGHOUT EACH RESIDENCE.

The spacious kitchens feature refrigerators and wine coolers by Sub-Zero and appliances by Gaggenau, with filtered, sparkling and boiling water on demand from Quooker taps. Dressing rooms are by Molteni Dada & Poliform, while the marble bathrooms feature modern tapware from THG Paris.