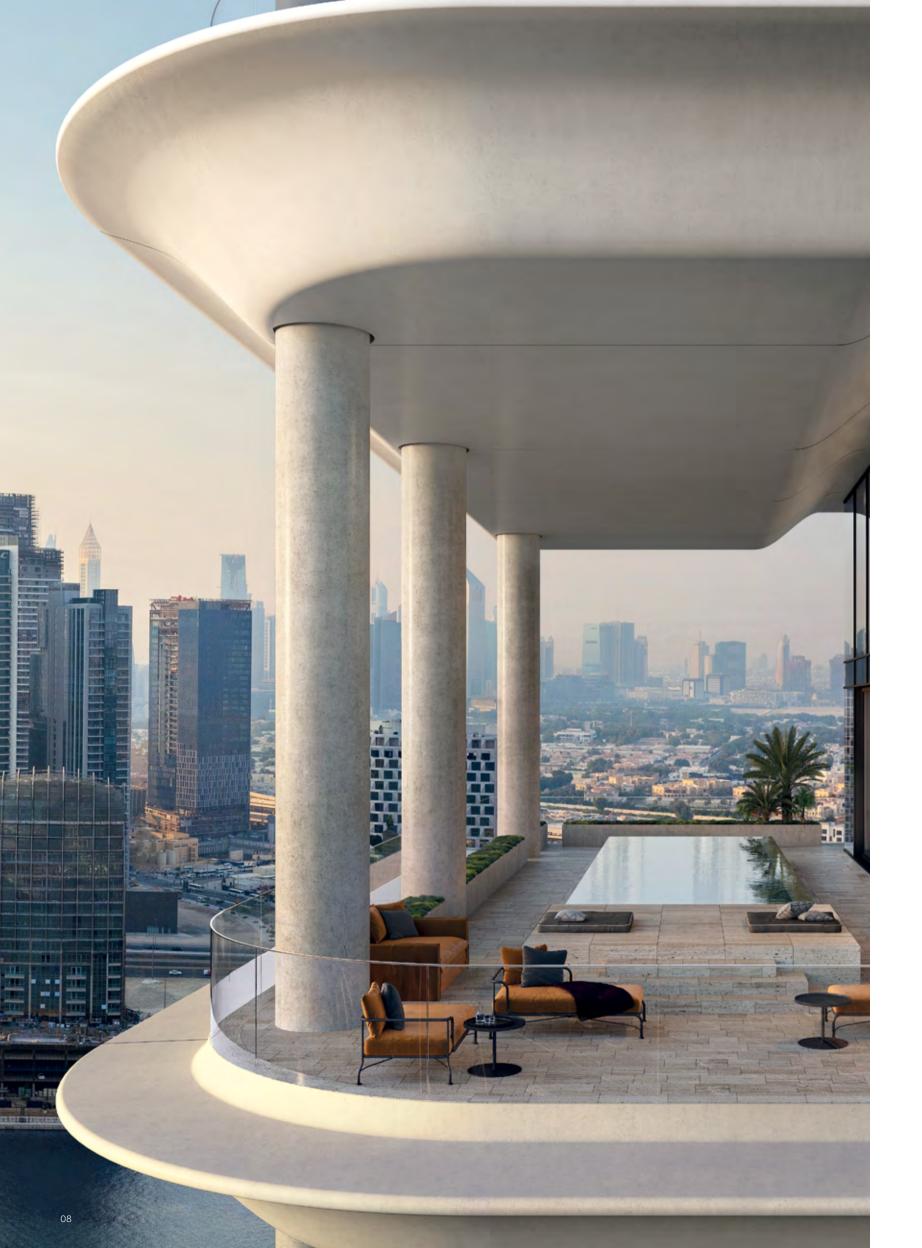

### THE HEIGHT OF PERFECTION

Situated at the apex of this residential tower on the top three floors, six of The Lana Residences are penthouses conceived on a scale and quality that reflects OMNIYAT's ambition.

With views from both sides of the tower, each penthouse has its own private swimming pool and terrace. They feature either four or five bedrooms, soaring ceilings and floor space extending from 9,400 to a staggering 17,700ft<sup>2</sup> (874–1,645m<sup>2</sup>).

For a connoisseur of luxury living, the penthouses at The Lana Residences, Dorchester Collection, Dubai represent the ultimate statement. Quite simply, there is nothing else like them.

 $_{6}$ 