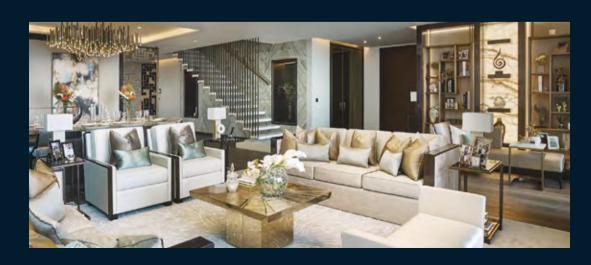

## GLORIOUSLY APPOINTED

GILLES ET BOISSIER'S BESPOKE INTERIORS ALSO FEATURE SEAMLESS, INTUITIVE TECHNOLOGY INTERWOVEN THROUGHOUT EACH RESIDENCE.

The spacious kitchens feature refrigerators and wine coolers by Sub-Zero and appliances by Gaggenau, with filtered, sparkling and boiling water on demand from Quooker taps. Dressing rooms are by Molteni Dada & Poliform, while the marble bathrooms feature modern tapware from THG Paris.

Every residence is enriched with cutting-edge technology, with wide-screen televisions by Bang & Olufsen, audio systems by Sonos and a customisable home automation system by Crestron.

The Lana Residences range from exclusive penthouses to apartments with two to four bedrooms. Each one is characterised by meticulous attention to detail, governing everything from the marble on the floor to the precise location of charging sockets and the location of the butler's kitchen.