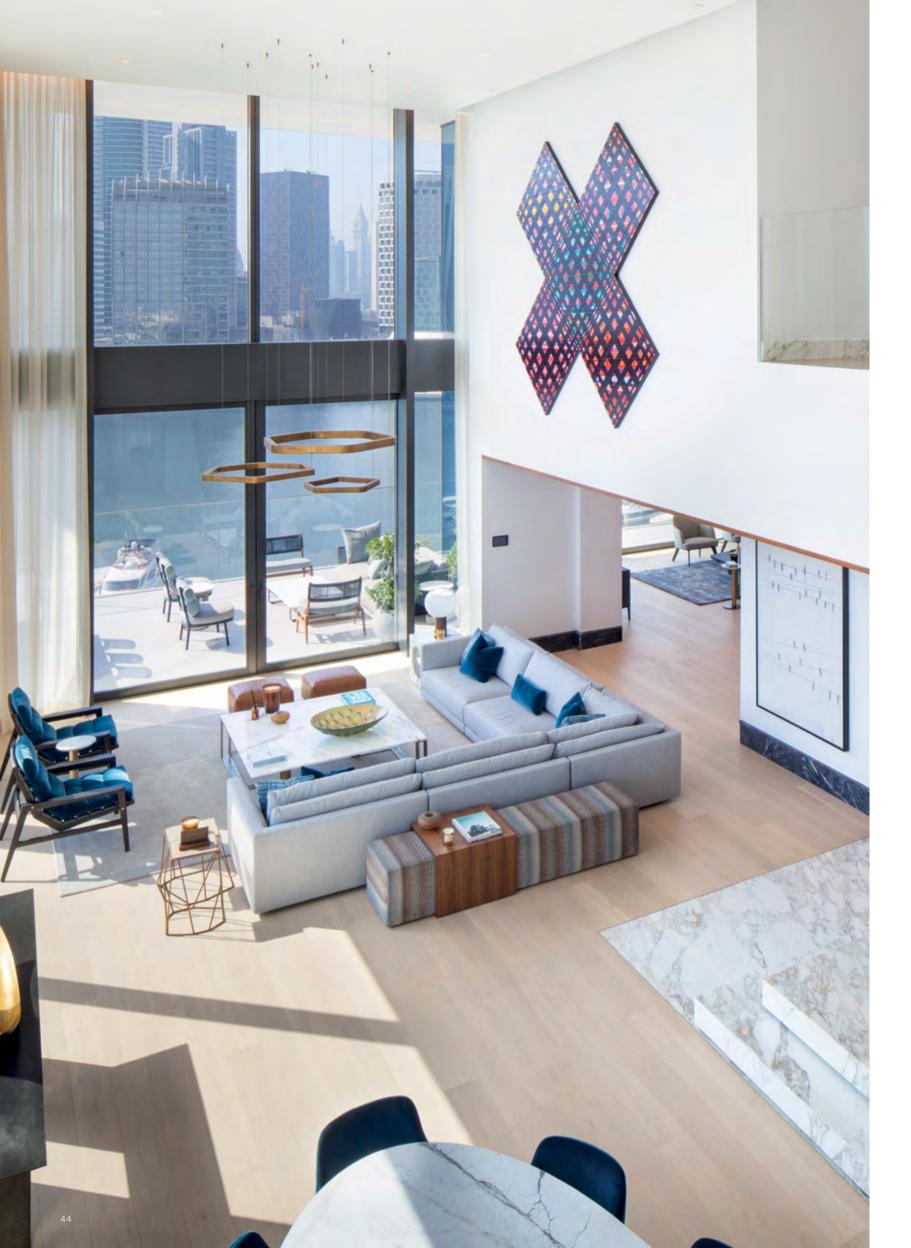

### LIVING WITH DISTINCTION

The 29 floors of The Lana Residences, Dorchester Collection, Dubai accommodate only 33 residences. The space is configured to create everything from two to three-bedroom apartments to four-bedroom residences, some with double-height ceilings and dimensions ranging from 3,900 to 10,000ft<sup>2</sup> (362–930m<sup>2</sup>).

Nine two/three-bedroom residences with study 3,900–4,000ft² (362–372m²) Eight four-bedroom duplexes 6,200–7,900ft<sup>2</sup> (575–734m<sup>2</sup>)

Six three-bedroom residences 4,900-6,500ft<sup>2</sup> (455-603m<sup>2</sup>)

Eight four-bedroom residences with double-height living rooms 6,200–10,000ft<sup>2</sup> (575–930m<sup>2</sup>)

Two four-bedroom residences 7,700-7,800 ft<sup>2</sup> (715-725 m<sup>2</sup>)