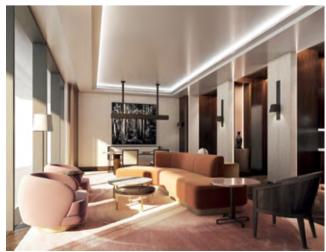

## GLORIOUSLY APPOINTED

GILLES ET BOISSIER'S BESPOKE INTERIORS ALSO FEATURE SEAMLESS, INTUITIVE TECHNOLOGY INTERWOVEN THROUGHOUT EACH RESIDENCE.

The spacious kitchens feature refrigerators and wine coolers by Sub-Zero and appliances by Gaggenau, with filtered, sparkling and boiling water on demand from Quooker taps. Dressing rooms are by Molteni Dada & Poliform, while the marble bathrooms feature modern tapware from THG Paris.

Every residence is enriched with cutting-edge technology, with wide-screen televisions by Bang & Olufsen, audio systems by Sonos and a customisable home automation system by Crestron.