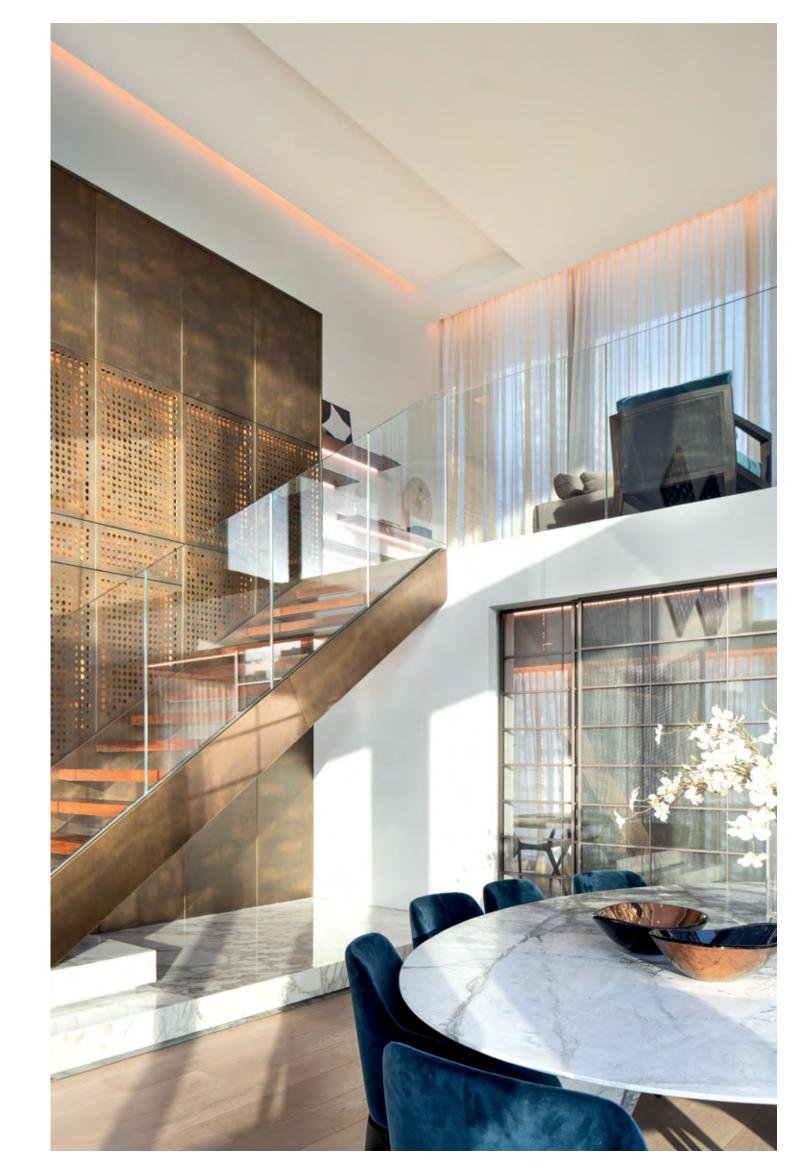

At The Lana Residences, Dorchester Collection, Dubai, Gilles et Boissier has used natural materials and pieces from its own line of furniture and lighting to unify the building, from the smallest details to the striking marble entrance lobby.

## GLORIOUSLY APPOINTED

GILLES ET BOISSIER'S BESPOKE INTERIORS ALSO FEATURE SEAMLESS, INTUITIVE TECHNOLOGY INTERWOVEN THROUGHOUT EACH RESIDENCE.

The spacious kitchens feature refrigerators and wine coolers by Sub-Zero and appliances by Gaggenau, with filtered, sparkling and boiling water on demand from Quooker taps. Dressing rooms are by Molteni Dada & Poliform, while the marble bathrooms feature modern tapware from THG Paris.

Every residence is enriched with cutting-edge technology, with wide-screen televisions by Bang & Olufsen, audio systems by Sonos and a customisable home automation system by Crestron.