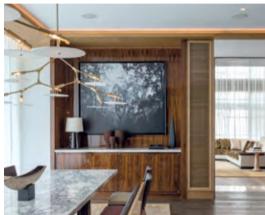

## GLORIOUSLY APPOINTED

GILLES ET BOISSIER'S BESPOKE INTERIORS ALSO FEATURE SEAMLESS, INTUITIVE TECHNOLOGY INTERWOVEN THROUGHOUT EACH RESIDENCE.

The spacious kitchens feature refrigerators and wine coolers by Sub-Zero and appliances by Gaggenau, with filtered, sparkling and boiling water on demand from Quooker taps. Dressing rooms are by Molteni Dada & Poliform, while the marble bathrooms feature modern tapware from THG Paris.

Every residence is enriched with cutting-edge technology, with wide-screen televisions by Bang & Olufsen, audio systems by Sonos and a customisable home automation system by Crestron.