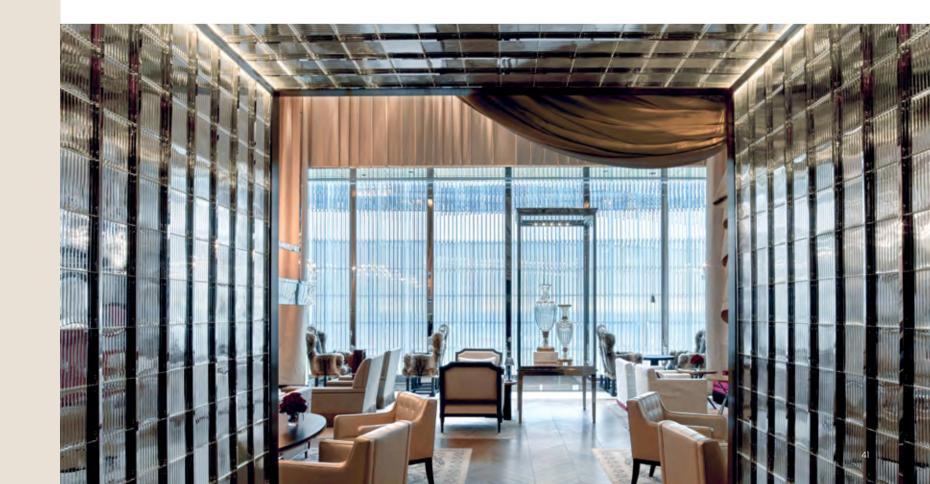

At The Lana Residences, Dorchester Collection, Dubai, Gilles et Boissier has used natural materials and pieces from its own line of furniture and lighting to unify the building, from the smallest details to the striking marble entrance lobby.

## GLORIOUSLY APPOINTED

GILLES ET BOISSIER'S BESPOKE INTERIORS ALSO FEATURE SEAMLESS, INTUITIVE TECHNOLOGY INTERWOVEN THROUGHOUT EACH RESIDENCE.

The spacious kitchens feature refrigerators and wine coolers by Sub-Zero and appliances by Gaggenau, with filtered, sparkling and boiling water on demand from Quooker taps. Dressing rooms are by Molteni Dada & Poliform, while the marble bathrooms feature modern tapware from THG Paris.