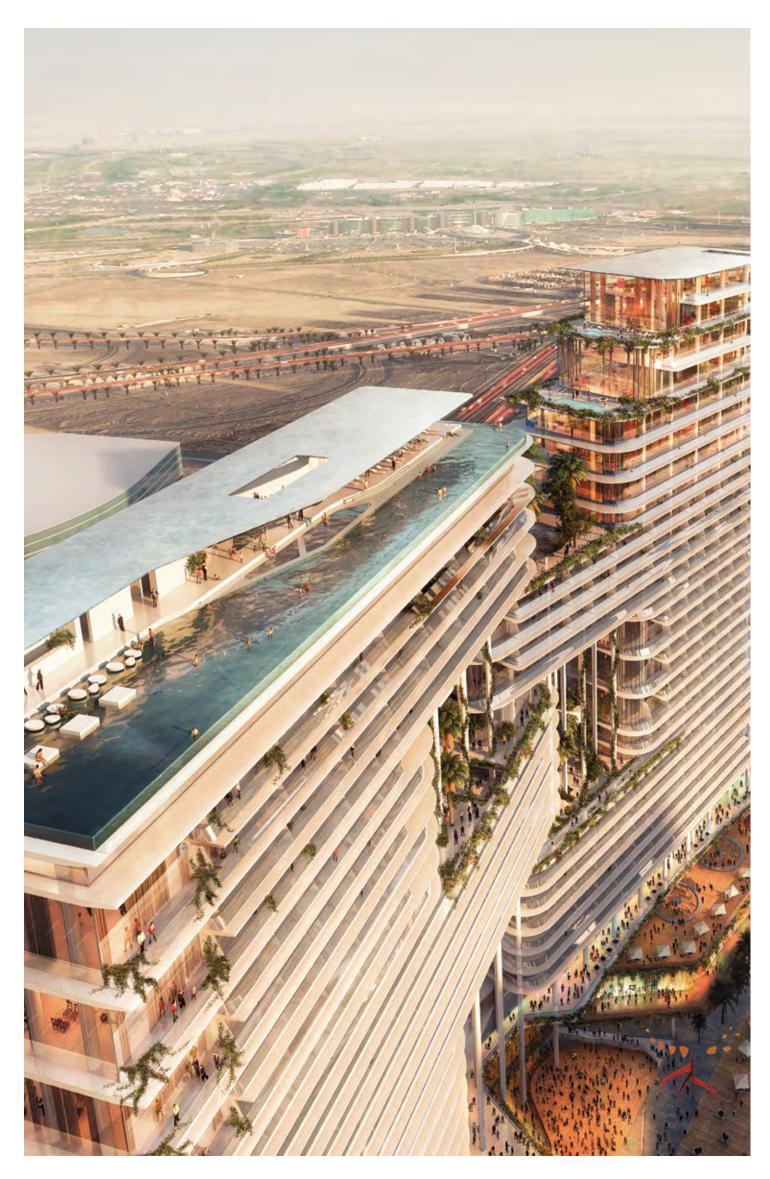

## AMENITIES FOR THE MIND, BODY AND SOUL

The Lana Residences, Dorchester Collection, Dubai provides its residents with a spectrum of luxury living and leisure, that includes an outdoor pool overlooking the stunning Downtown skyline, fully equipped gym with yoga studios, dining and function room with conference facilities and lounge.

Within the hotel, guests have access to a stunning selection of restaurants, bars and luxury facilities, offering something for every moment of the day. Guests can pick up a coffee in the Italian café, enjoy breakfast in the Mediterranean restaurant or discover Latin-inspired open fire cooking at Fuego. Then when the sun sets, the rooftop pool becomes the place to be, with Asian dining, cocktails and late night DJs.