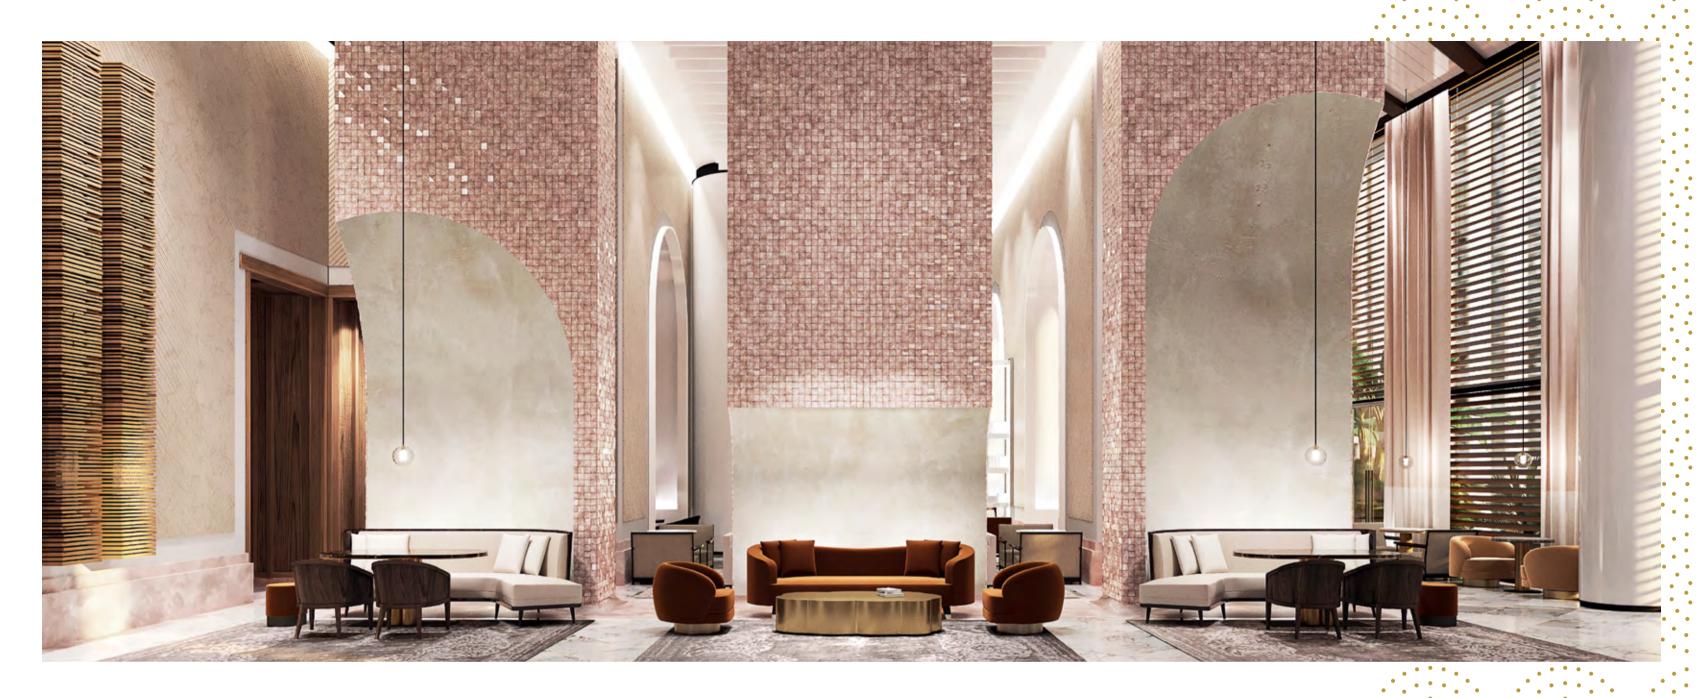

Within the hotel, guests have access to a stunning selection of restaurants, bars and luxury facilities, offering something for every moment of the day. Guests can pick up a coffee in the Italian café, enjoy breakfast in the Mediterranean restaurant or discover Latin-inspired open fire cooking at Fuego. Then when the sun sets, the rooftop pool becomes the place to be, with Asian dining, cocktails and late night DJs.

## GLORIOUSLY APPOINTED

GILLES ET BOISSIER'S BESPOKE INTERIORS ALSO FEATURE SEAMLESS, INTUITIVE TECHNOLOGY INTERWOVEN THROUGHOUT EACH RESIDENCE.

The spacious kitchens feature refrigerators and wine coolers by Sub-Zero and appliances by Gaggenau, with filtered, sparkling and boiling water on demand from Quooker taps. Dressing rooms are by Molteni Dada & Poliform, while the marble bathrooms feature modern tapware from THG Paris.