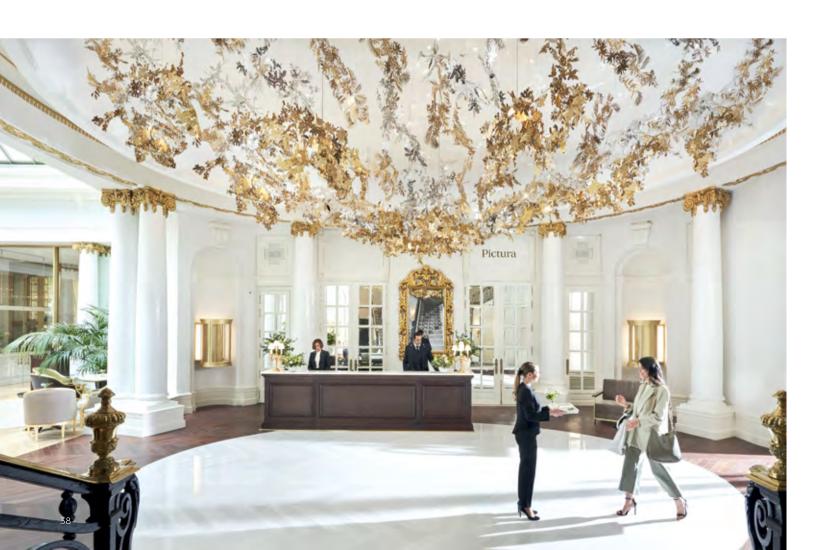

At The Lana Residences, Dorchester Collection, Dubai, Gilles et Boissier has used natural materials and pieces from its own line of furniture and lighting to unify the building, from the smallest details to the striking marble entrance lobby.

## GLORIOUSLY APPOINTED

GILLES ET BOISSIER'S BESPOKE INTERIORS ALSO FEATURE SEAMLESS, INTUITIVE TECHNOLOGY INTERWOVEN THROUGHOUT EACH RESIDENCE.

The spacious kitchens feature refrigerators and wine coolers by Sub-Zero and appliances by Gaggenau, with filtered, sparkling and boiling water on demand from Quooker taps. Dressing rooms are by Molteni Dada & Poliform, while the marble bathrooms feature modern tapware from THG Paris.