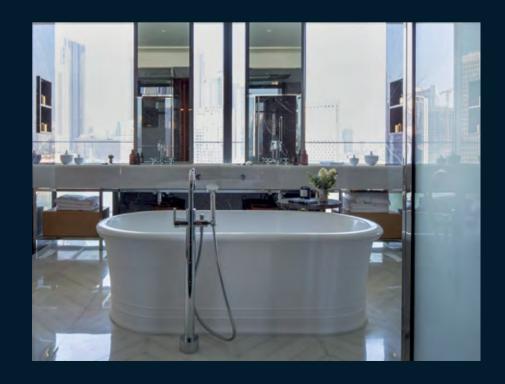

## GLORIOUSLY APPOINTED

GILLES ET BOISSIER'S BESPOKE INTERIORS ALSO FEATURE SEAMLESS, INTUITIVE TECHNOLOGY INTERWOVEN THROUGHOUT EACH RESIDENCE.

The spacious kitchens feature refrigerators and wine coolers by Sub-Zero and appliances by Gaggenau, with filtered, sparkling and boiling water on demand from Quooker taps. Dressing rooms are by Molteni Dada & Poliform, while the marble bathrooms feature modern tapware from THG Paris.