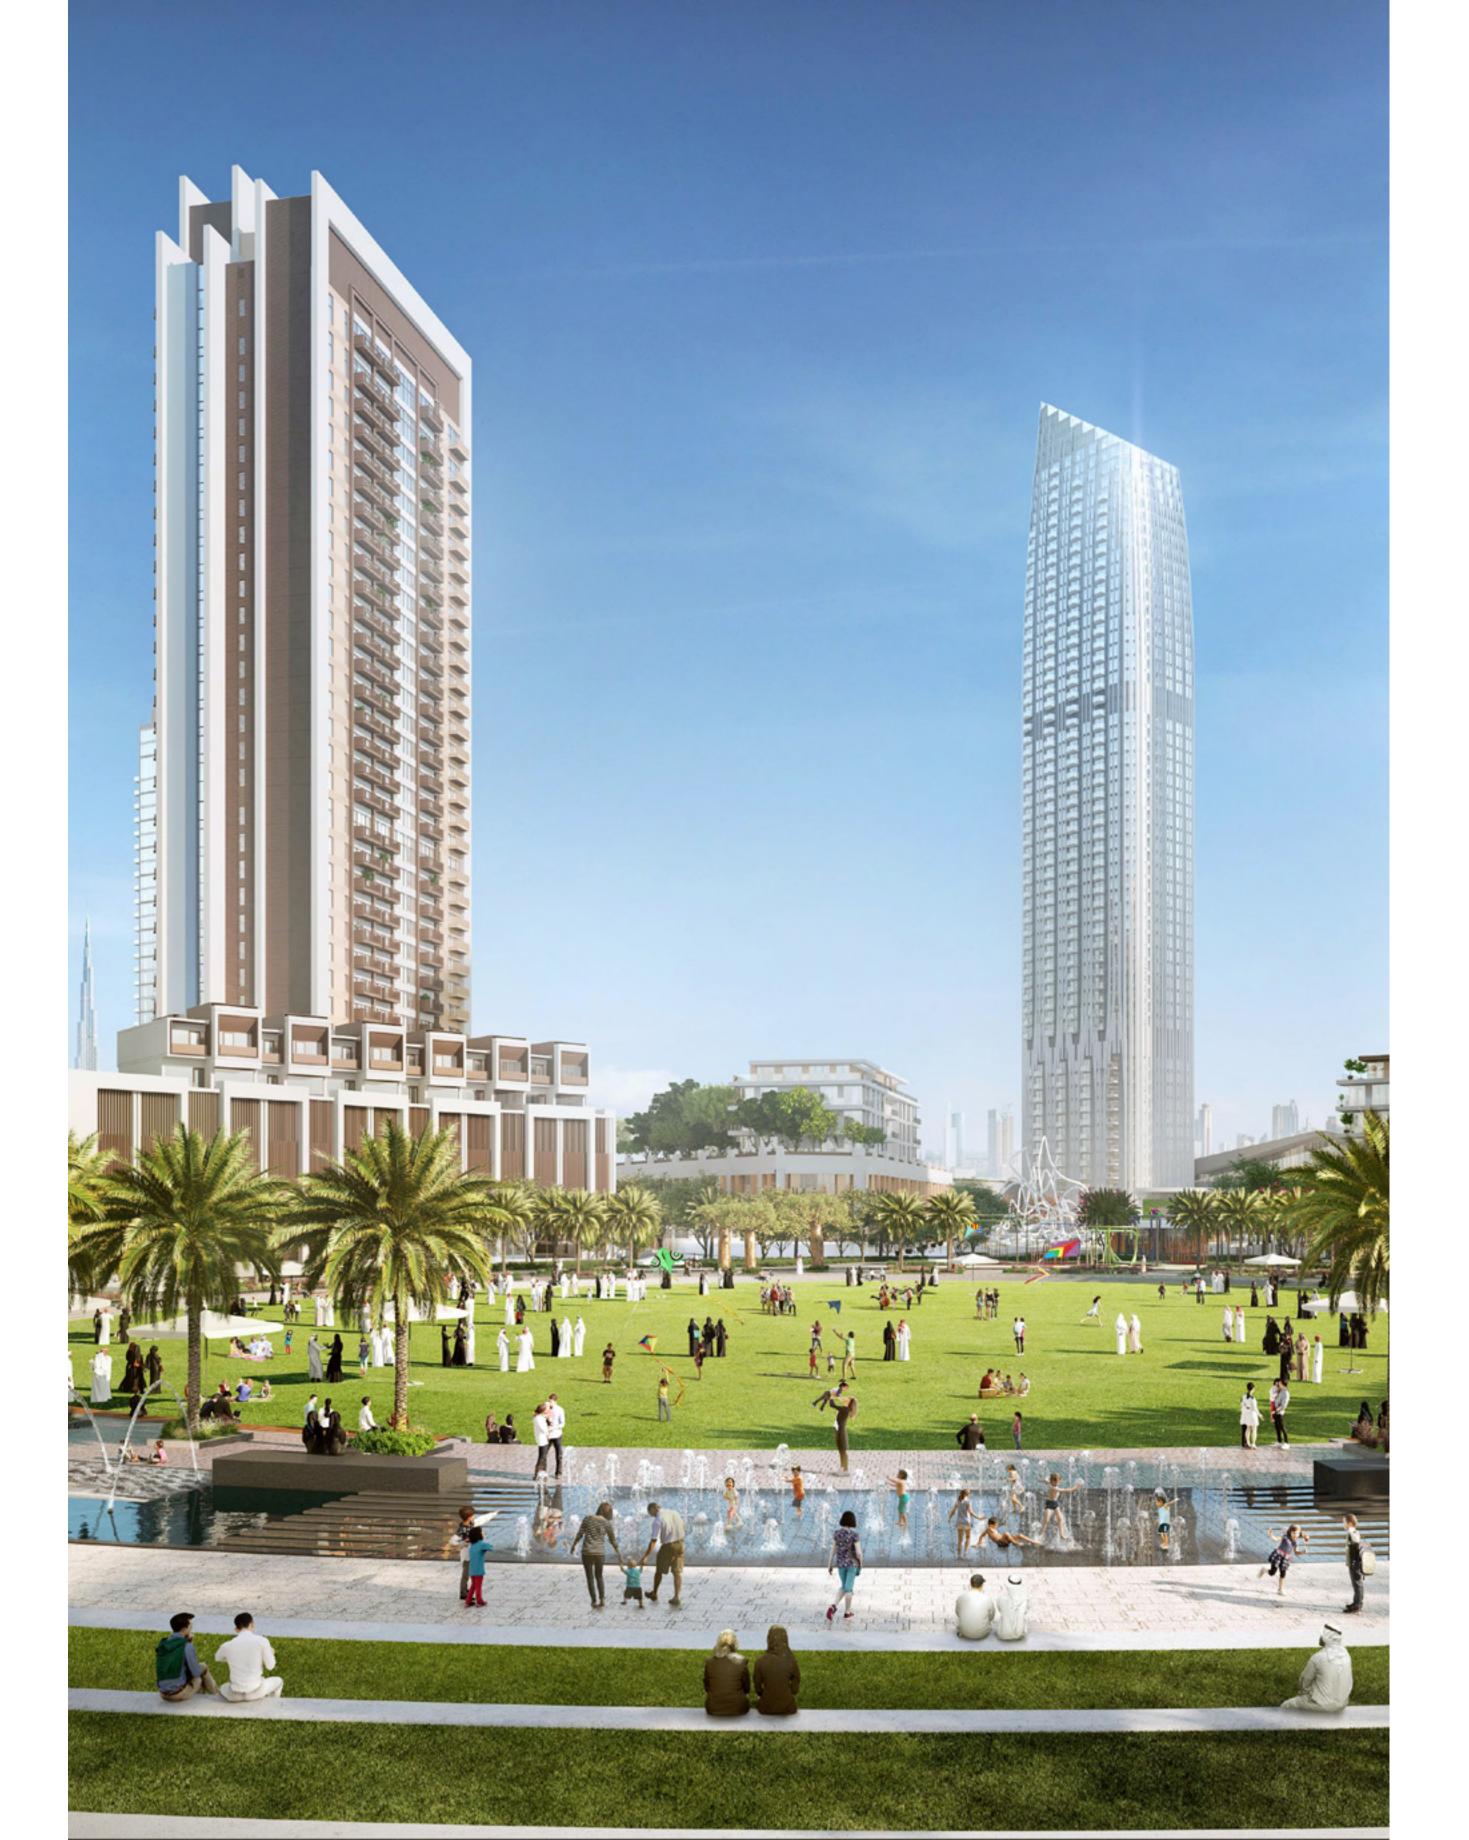

# CENTRAL PARK

The heart of island living, Dubai Creek Harbour Central Park offers residents a tranquil refuge to unwind, first-class amenities to enjoy, and wide-open spaces to discover. With a total area of six football fields, Dubai's Central Park is one of the largest parks in the emirate and offers a variety of activities for the whole family.

Splash Pad Fitness Plaza