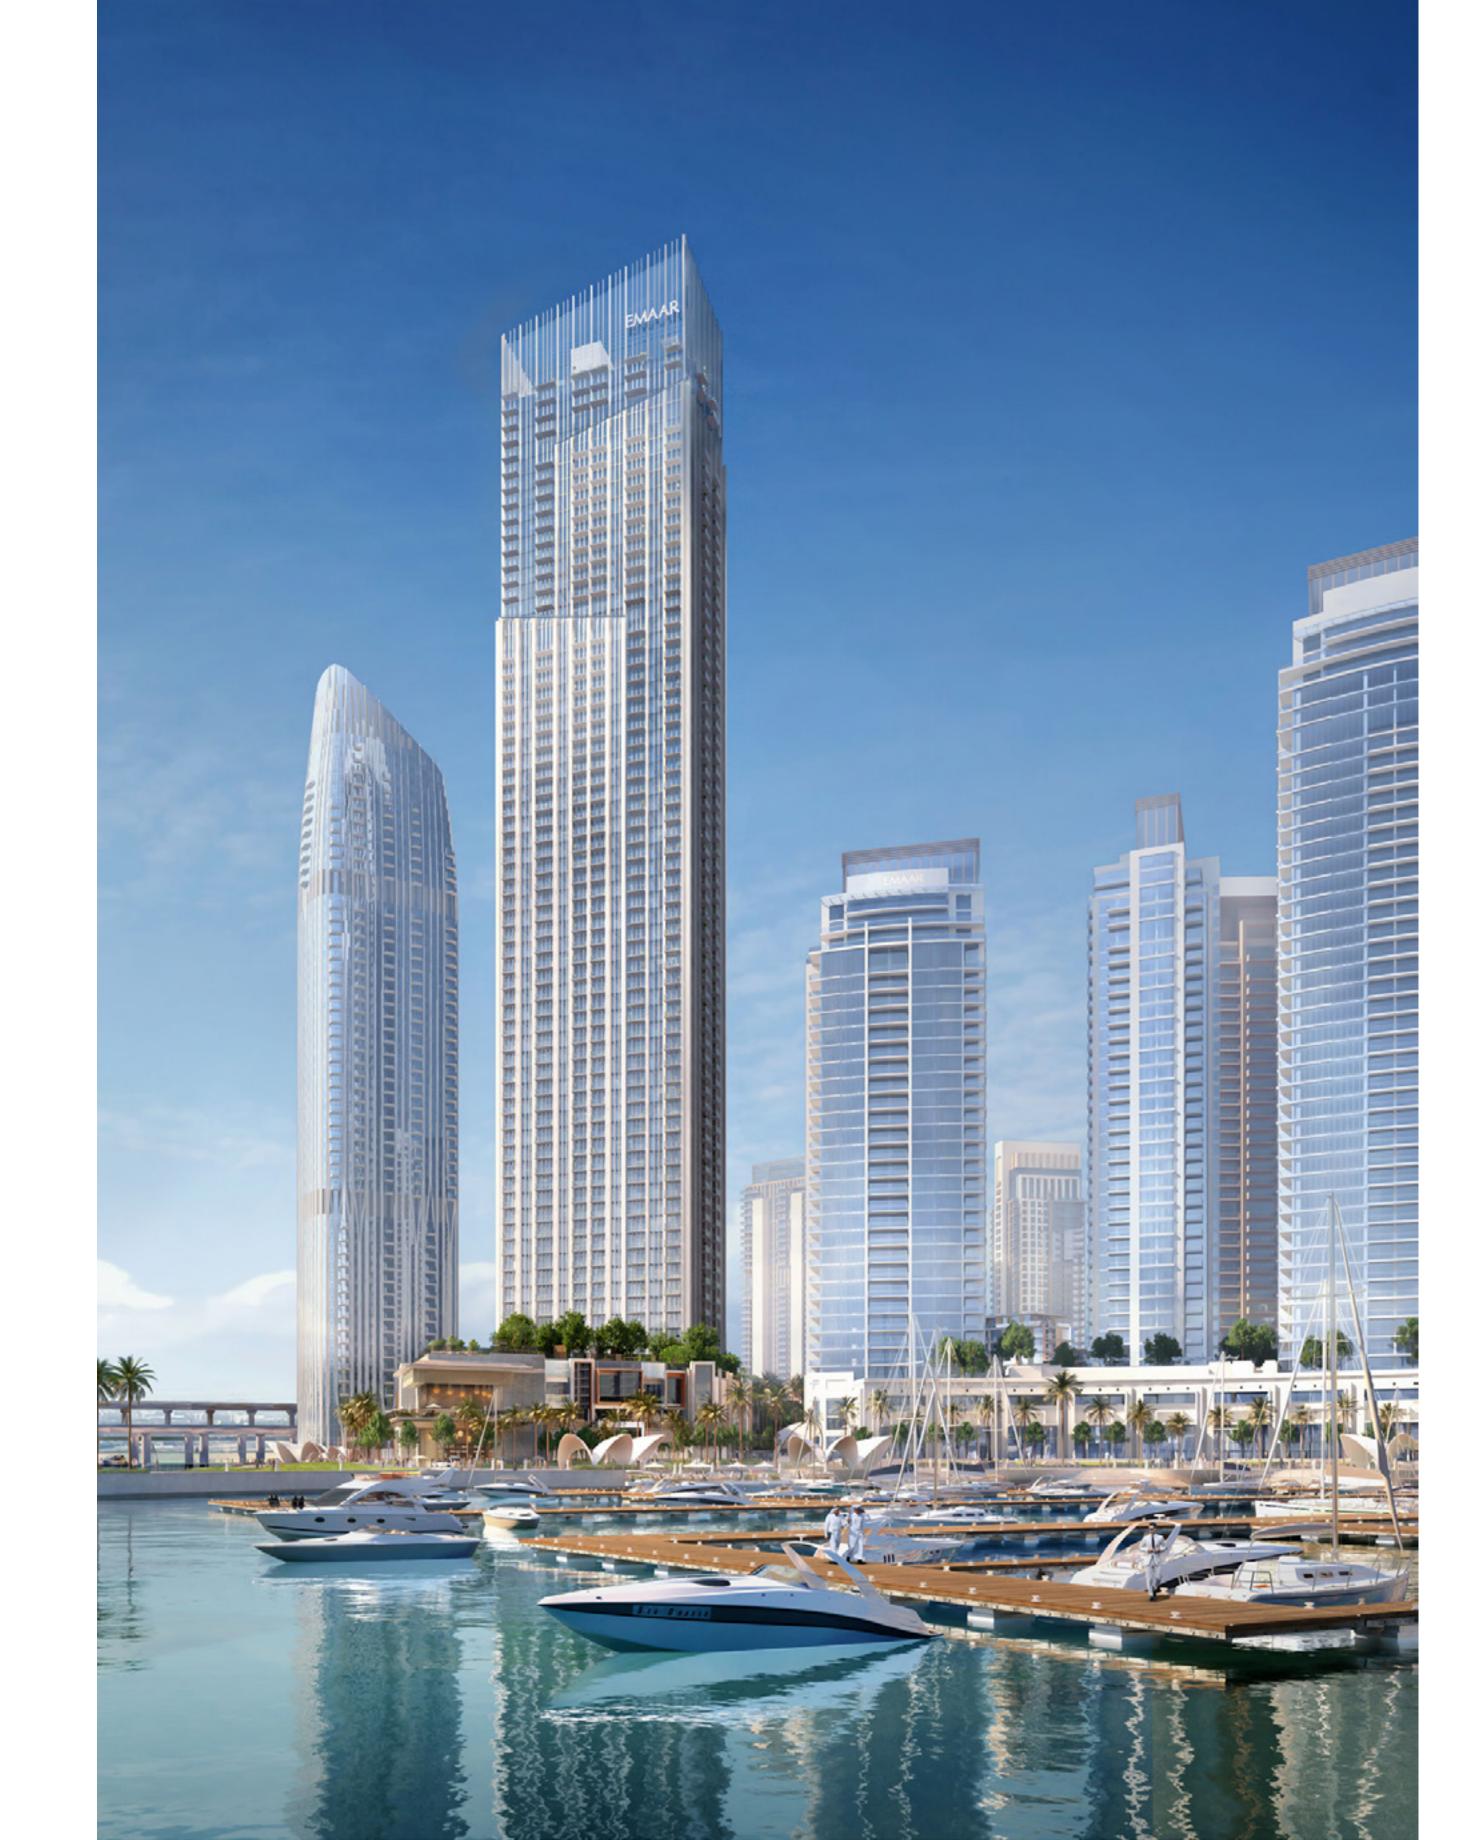

# CREK ISLAND

Creek Island is a waterfront development that mixes upscale residences with enticing leisure and recreational amenities to create a world-class waterfront community. The district's green central park, stunning marina, yacht club, and five-star hotels will all be popular destinations for residents to enjoy the district's breathtaking views and memorable experiences.

Breathtaking
Sunset Views

5 Min from Creek Marina Yacht Club

Licensed Bars & Restaurants

Dining at The Creek Promenade

Vida Creek
Harbour

# CREEK MARINA

With a wide variety of retail, dining, and recreational options, Creek Marina never slows down. Landscaped pedestrian walkways offer stunning views of Downtown Dubai at dusk, while world-class art pieces add another layer to the trendsetting lifestyle.

Sculptural
Viewing Deck

Yacht Club Marina with 81 Berths

Address Grand