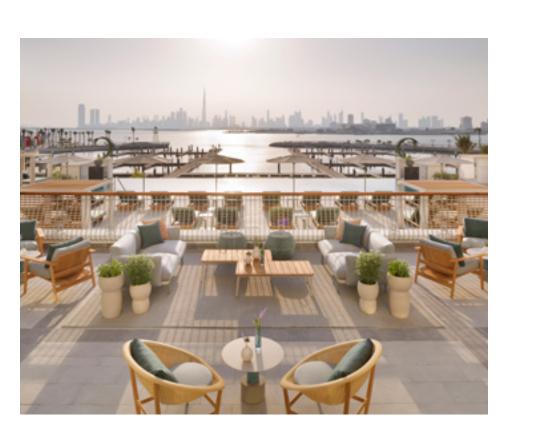

# HARBOUR PROMENADE

Explore a bustling promenade, an impressive skyline as you sit back and relax on the Harbour Promenade's observation deck. Set sail across Dubai Creek's glistening waters and take in the city's cityscape from a unique vantage point.

Enjoy a wonderful meal while taking in the breathtaking views between shopping and boating.