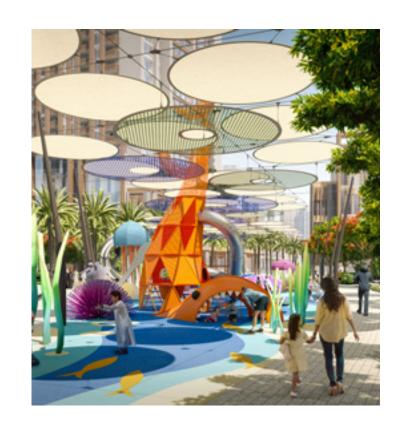

# SPACETO LIVE, BREATHE & UNWIND

Located in a prime location on Creek Island, THE COVE has a variety of amenities and features that are sure to please the whole family. These include a swimming pool for adults and children, a playground for the little ones, a bbq area where you can host friends and family, an outdoor movie theatre where you can take in the beautiful weather, a fully-equipped fitness centre that will help you maintain your healthy lifestyle, pocket parks, and even a pet-friendly park.

# CENTRAL PARK

The heart of island living, Dubai Creek Harbour Central Park offers residents a tranquil refuge to unwind, first-class amenities to enjoy, and wide-open spaces to discover. With a total area of six football fields, Dubai's Central Park is one of the largest parks in the emirate and offers a variety of activities for the whole family.

Splash Pad Fitness Plaza