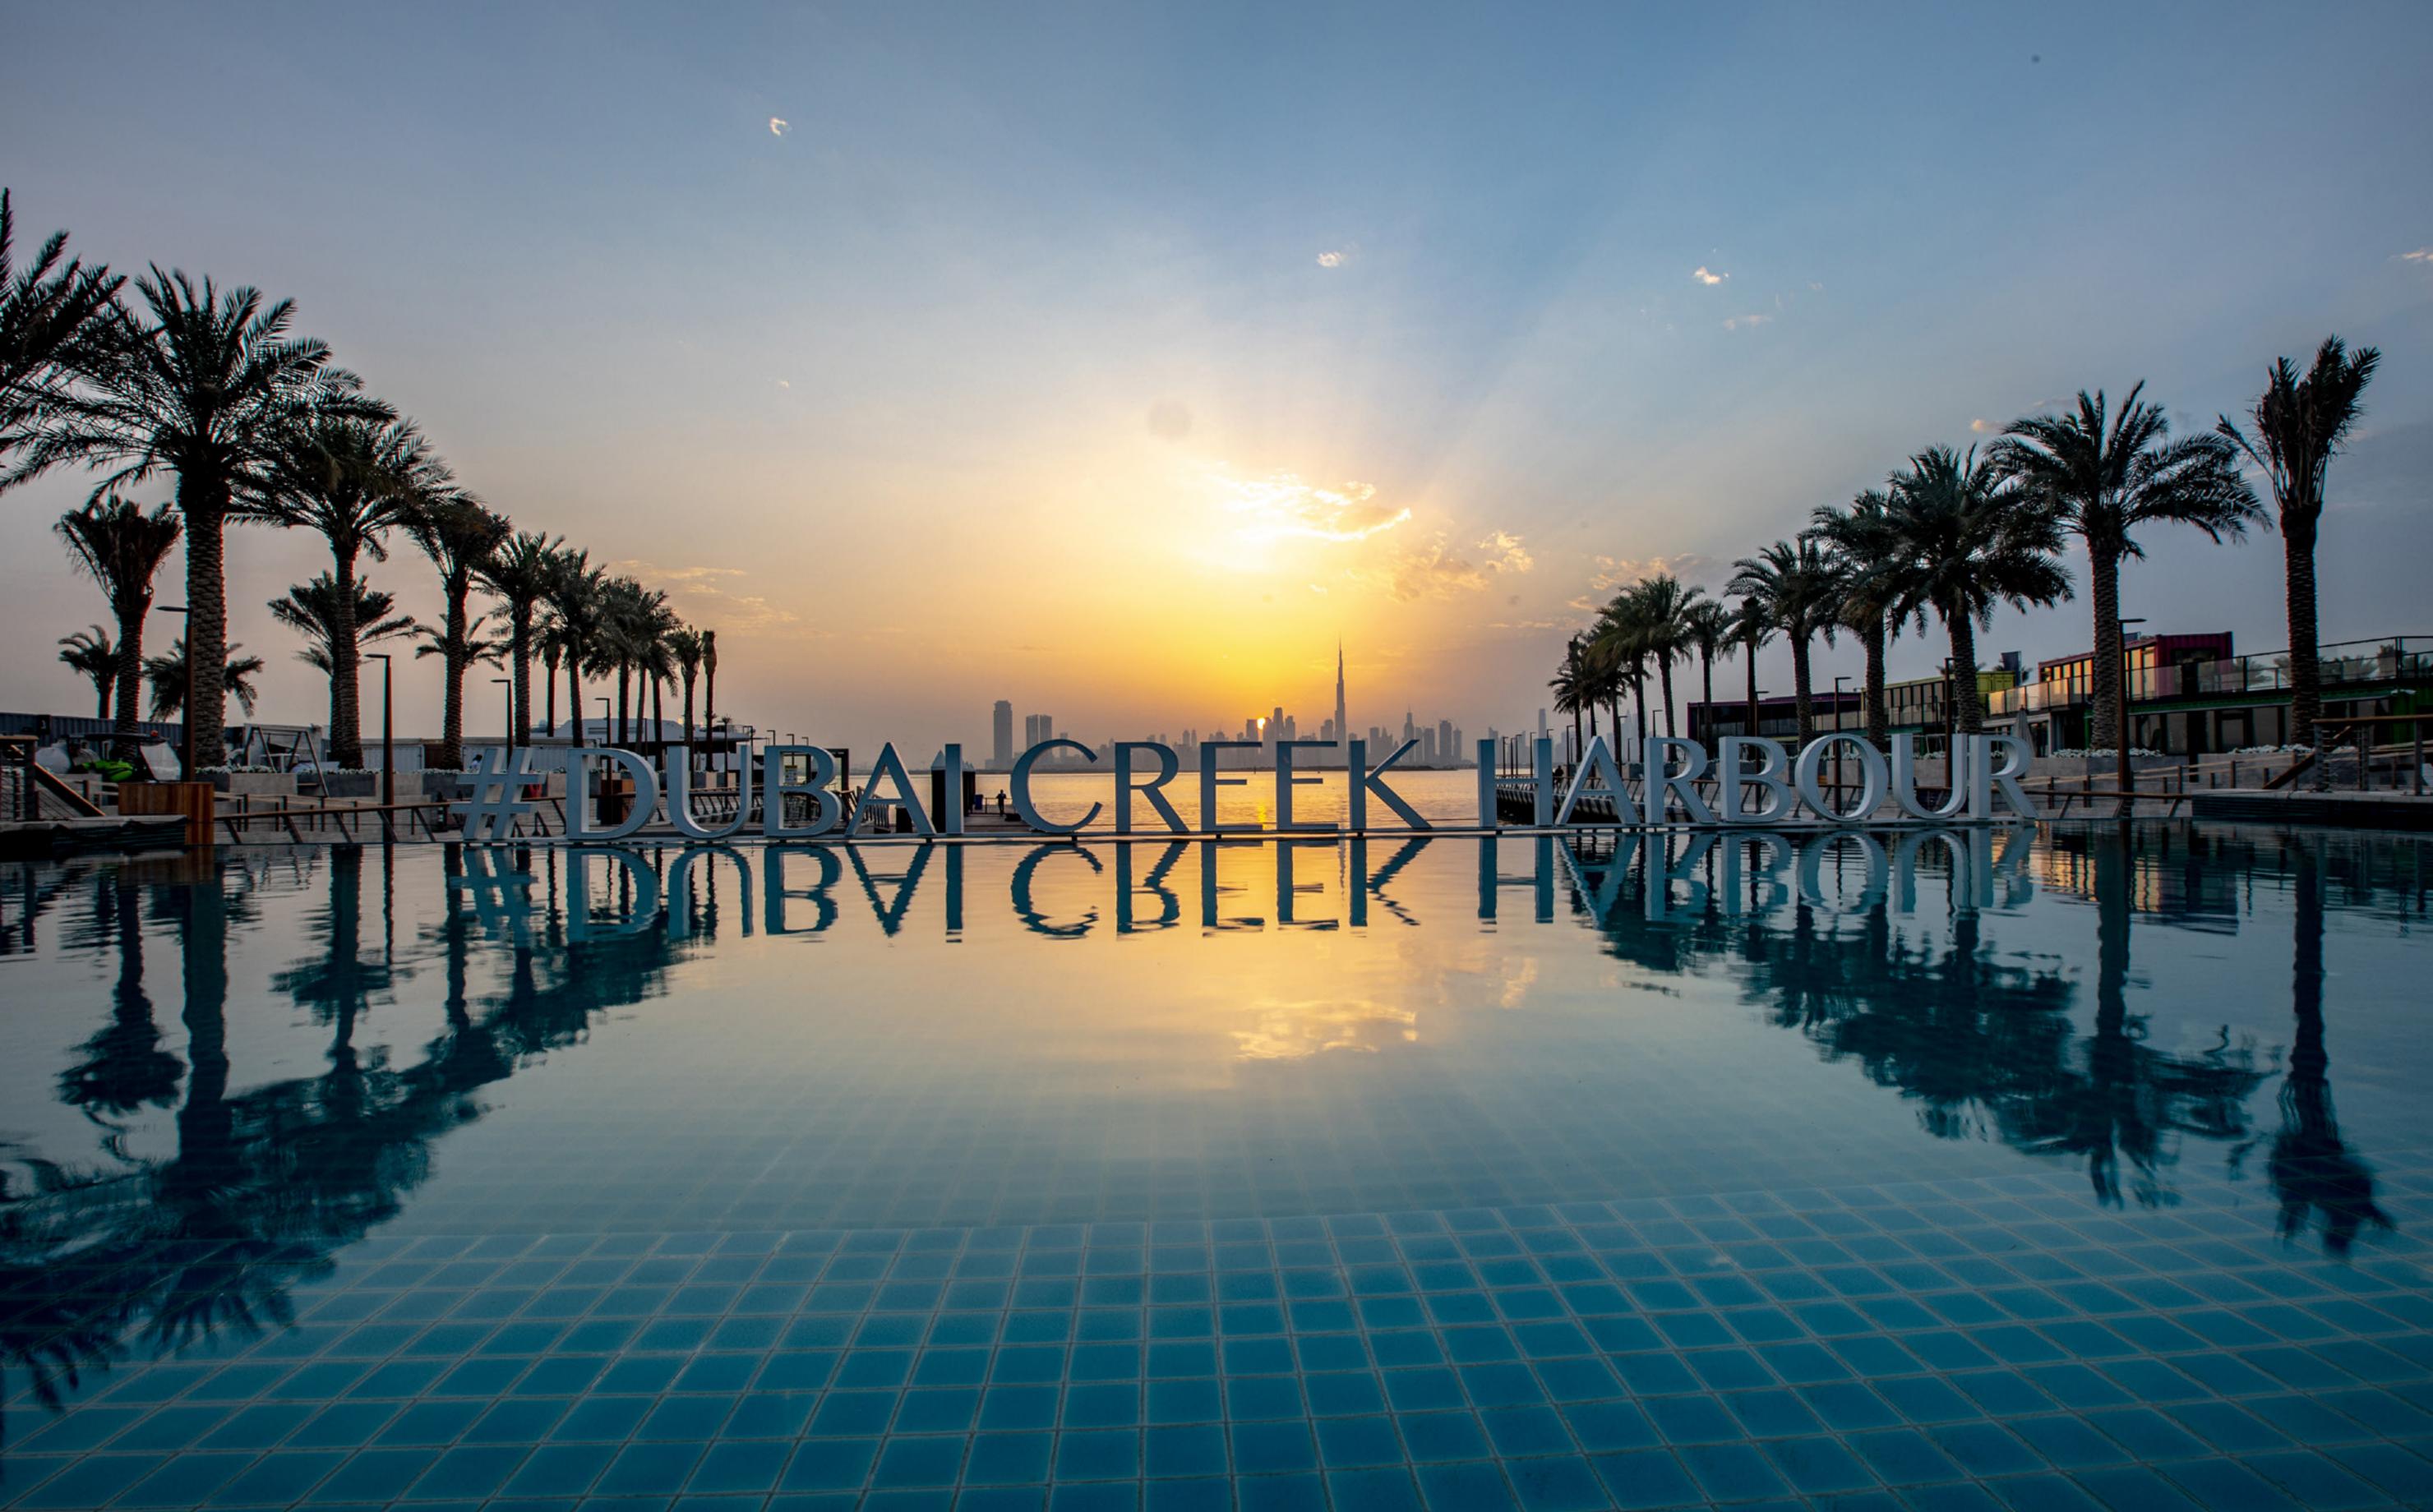

# DUBAI CREEK HARBOUR

Dubai Creek Harbour is an ultra-modern, stylish and pedestrian-friendly neighbourhood that integrates with Dubai's sustainable urban character. Situated along the historic Dubai Creek, Dubai Creek Harbour consists of 7.4 million sqm of residential space and 500,000 sqm of parks & open spaces with a viable mix of retail, business, recreation, and community facilities, all within walking distance.

# WELCOME TO THE COVE

There is something fascinating about waking up to the sight of the open sky and picturesque water scenes. The skyline of a new city emerging from a historic destination. Every view from every corner is nothing short of amazing.