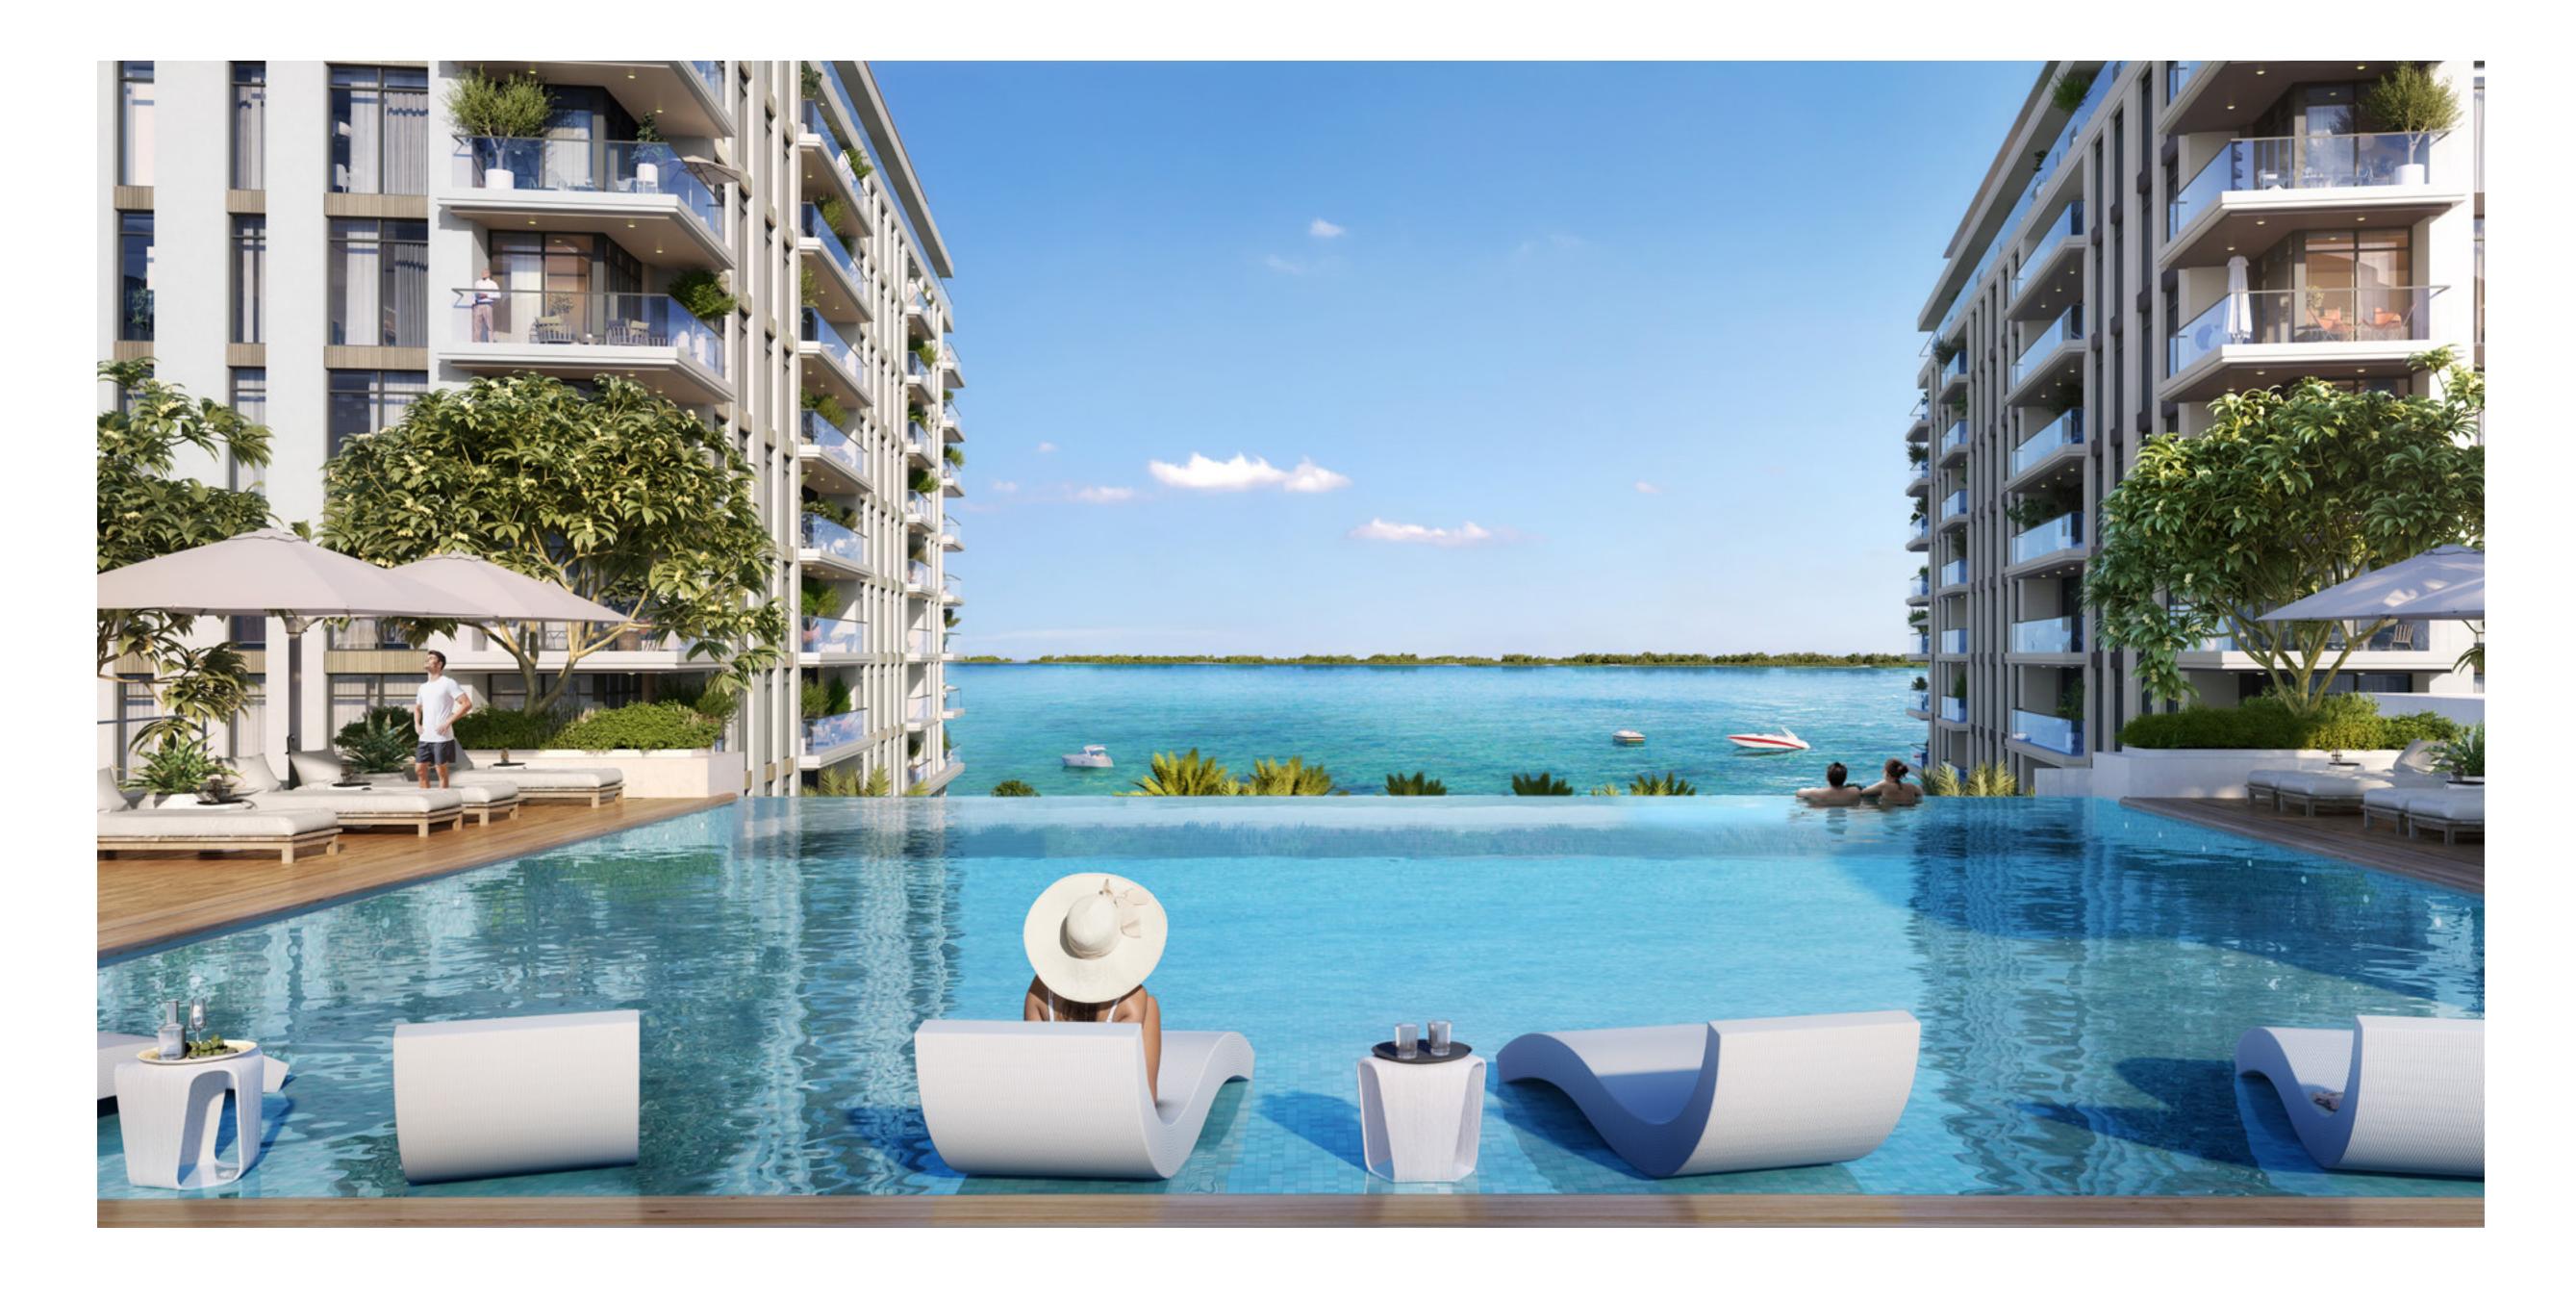

# SPACETO LIVE, BREATHE & UNWIND

Located in a prime location on Creek Island, THE COVE has a variety of amenities and features that are sure to please the whole family. These include a swimming pool for adults and children, a playground for the little ones, a bbq area where you can host friends and family, an outdoor movie theatre where you can take in the beautiful weather, a fully-equipped fitness centre that will help you maintain your healthy lifestyle, pocket parks, and even a pet-friendly park.

# CREEK MARINA

With a wide variety of retail, dining, and recreational options, Creek Marina never slows down. Landscaped pedestrian walkways offer stunning views of Downtown Dubai at dusk, while world-class art pieces add another layer to the trendsetting lifestyle.