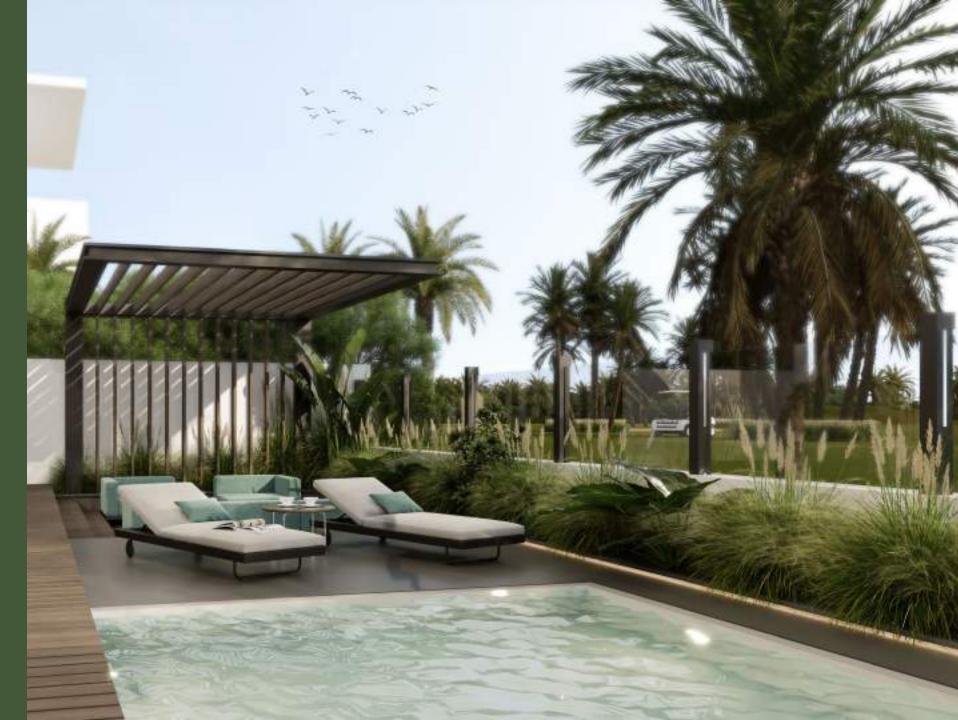

#### UNINTERRUPTED VIEWS

With unmatched sights of the verdant golf course surrounding TERRA, these villas are one of the best homes in Jumeirah Golf Estates.

IN - HOUSE AMENITIES XAR

Our Stand Alone Villas offer a bespoke living experience with a provision for a Private Theatre Room, Bar, and Personal Gym which you can design as per your preference and needs. Apart from these there is a Family Lounge, Sky Lounge, Terrace and a Private Backyard amidst the greens.

Each villa spans 8,000 sq ft, featuring spacious living rooms, bedrooms, dining areas, and bathrooms.

A bespoke living experience includes a cinema, bar, family lounge, personal gym, sky lounge, terrace, and a backyard set amidst the greens.