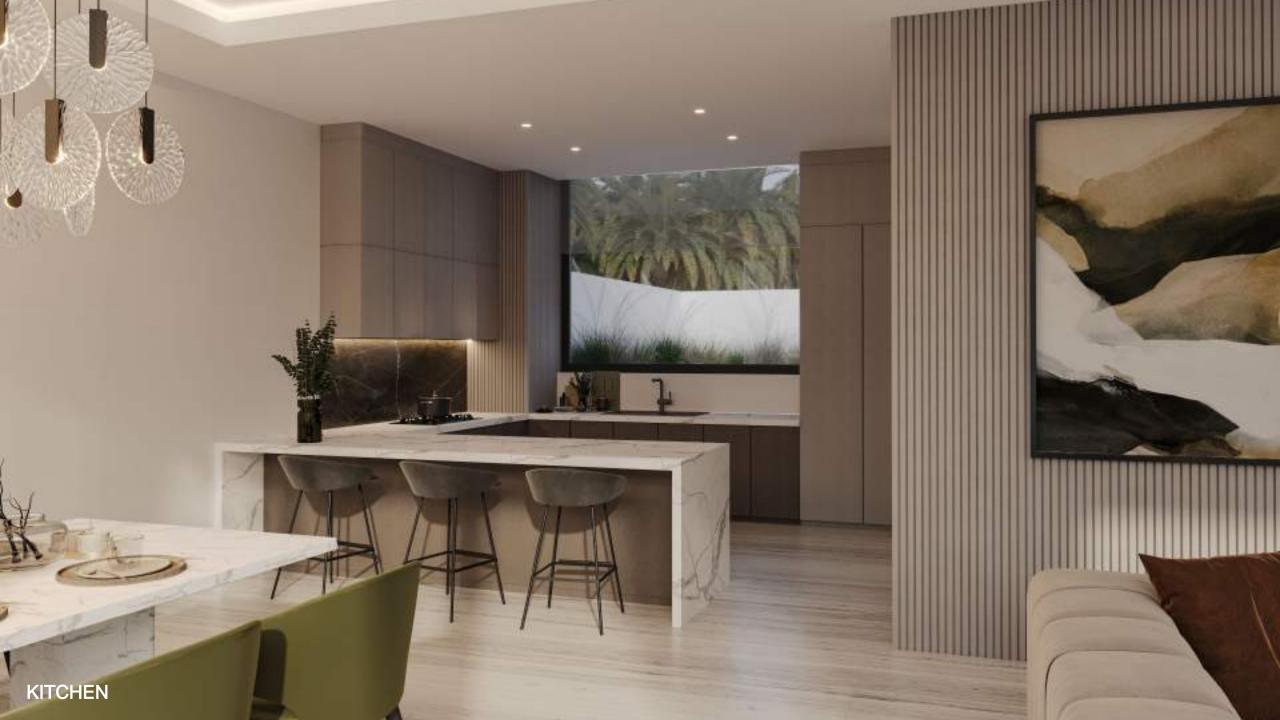

Spanning 4700 sq.ft., these townhouses include living rooms, bedrooms, bathrooms, a sky lounge, and a family lounge. Each comes with a backyard offering direct access to the greenery.

**KITCHEN AND DINING** 