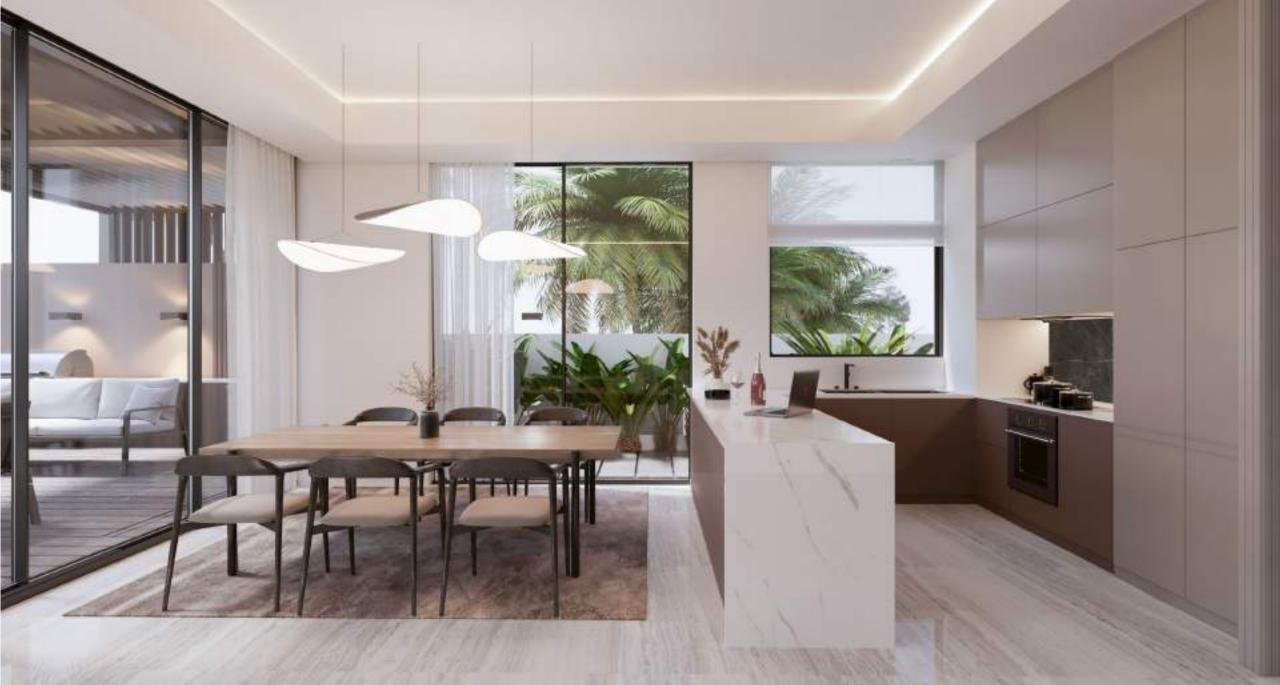

Spanning 4700 sq.ft., these townhouses include living rooms, bedrooms, bathrooms, a sky lounge, and a family lounge. Each comes with a backyard offering direct access to the greenery.

**KITCHEN AND DINING** 