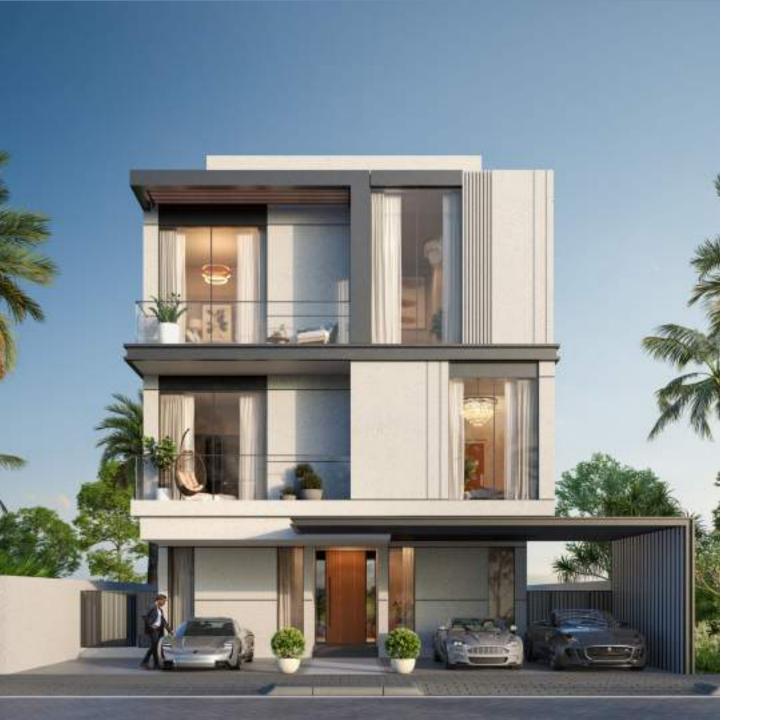

## STAND ALONE VILLAS

Limited to only 10

## MINIMALISTIC ELEGANCE

TERRA's villas offer stunning uninterrupted views of the lush golf course, embracing a minimalist yet elegant design. The use of neutral colors and essential materials highlights the natural beauty, enhanced by luxurious finishes.

Each villa spans 8,000 sq ft, featuring spacious living rooms, bedrooms, dining areas, and bathrooms.

A bespoke living experience includes a cinema, bar, family lounge, personal gym, sky lounge, terrace, and a backyard set amidst the greens.