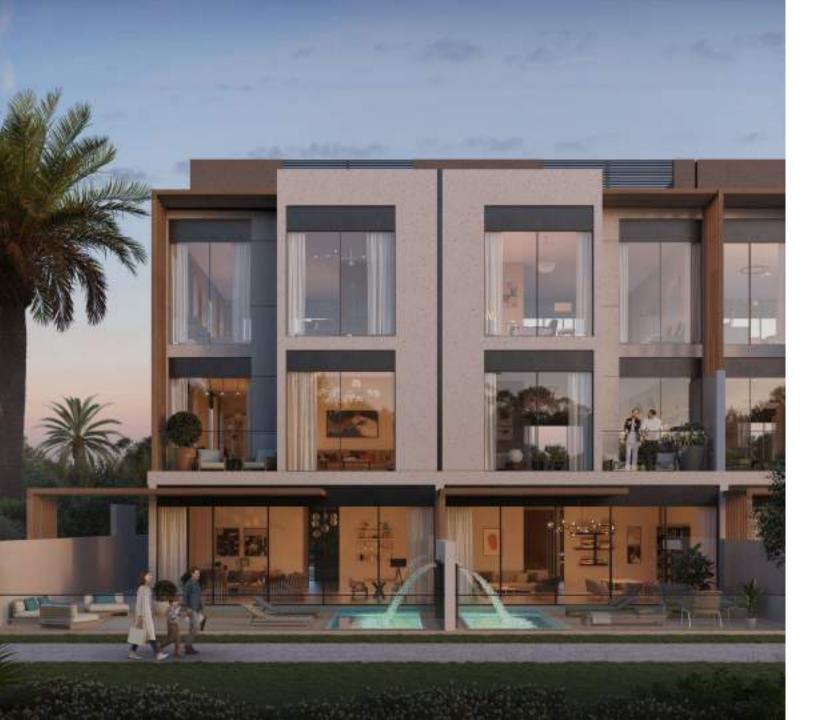

#### FUNCTIONAL SPATIAL PLANNING

Our townhouses blend style with functionality. They feature open, well-arranged layouts, and large windows to maximize space and natural light. The design connects indoor and outdoor living seamlessly, with spacious rooms overlooking the park and golf course.

Spanning 4700 sq.ft., these townhouses include living rooms, bedrooms, bathrooms, a sky lounge, and a family lounge. Each comes with a backyard offering direct access to the greenery.

**KITCHEN AND DINING** 