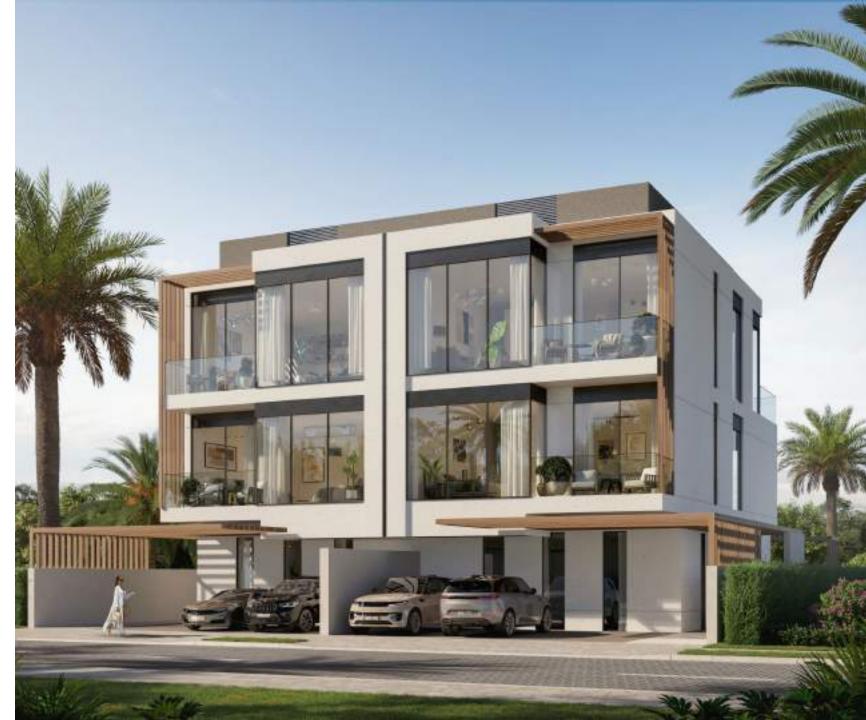

## A SYMPHONY OF FORM AND FUNCTION

Choose from 50 Twin Villas at TERRA, each directly facing the golf course and offering living spaces ranging from 6,400 to 8,000 sq ft. These villas boast luxurious living rooms, bedrooms, and bathrooms, along with a sky lounge, family lounge, and a backyard overlooking the greens.

TERRA combines beauty with practicality, creating a harmonious and visually stunning environment. Every aspect is designed for comfort and spaciousness, featuring panoramic views of the golf course.