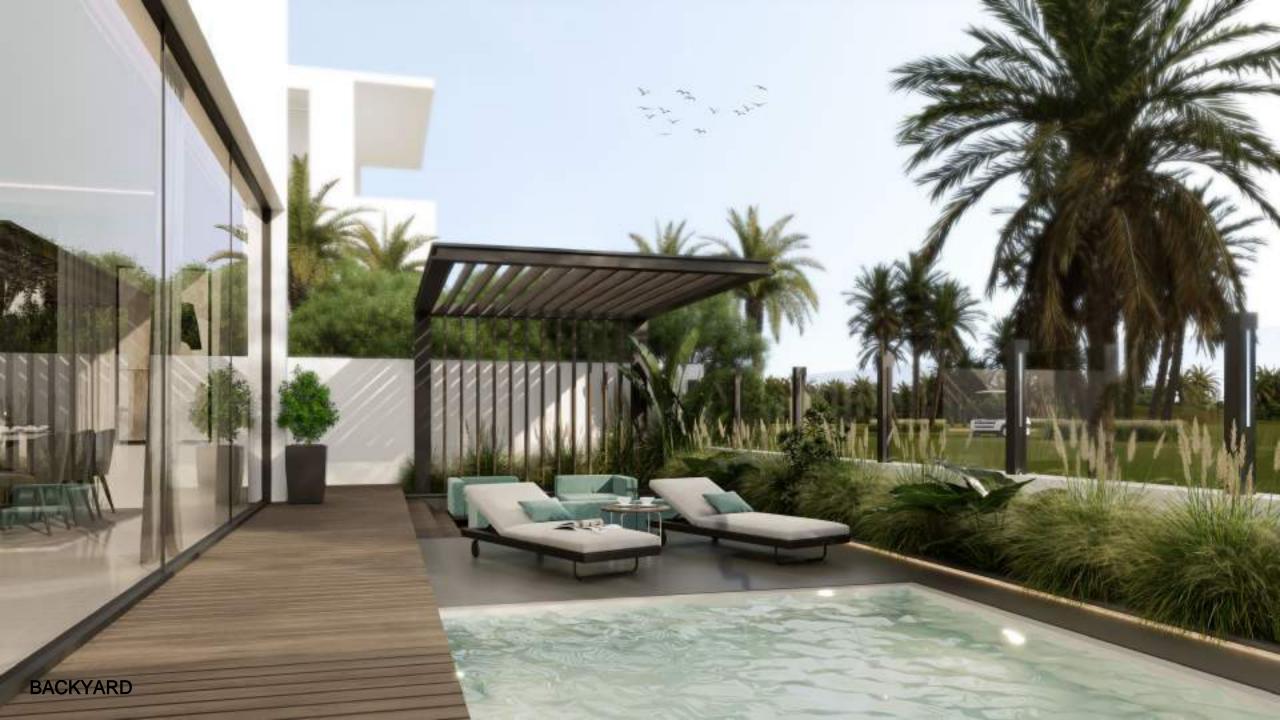

## INTEGRATION WITH NATURE

The existing golf field is not just a backdrop but an integral part of the living experience at TERRA. Large windows and sliding glass doors provide unobstructed views of the verdant landscape, blurring the boundaries between indoor and outdoor living. Private terraces and balconies become extensions of living spaces, allowing residents to immerse themselves in the tranguility of the surroundings.

Each villa spans 8,000 sq ft, featuring spacious living rooms, bedrooms, dining areas, and bathrooms.

A bespoke living experience includes a cinema, bar, family lounge, personal gym, sky lounge, terrace, and a backyard set amidst the greens.