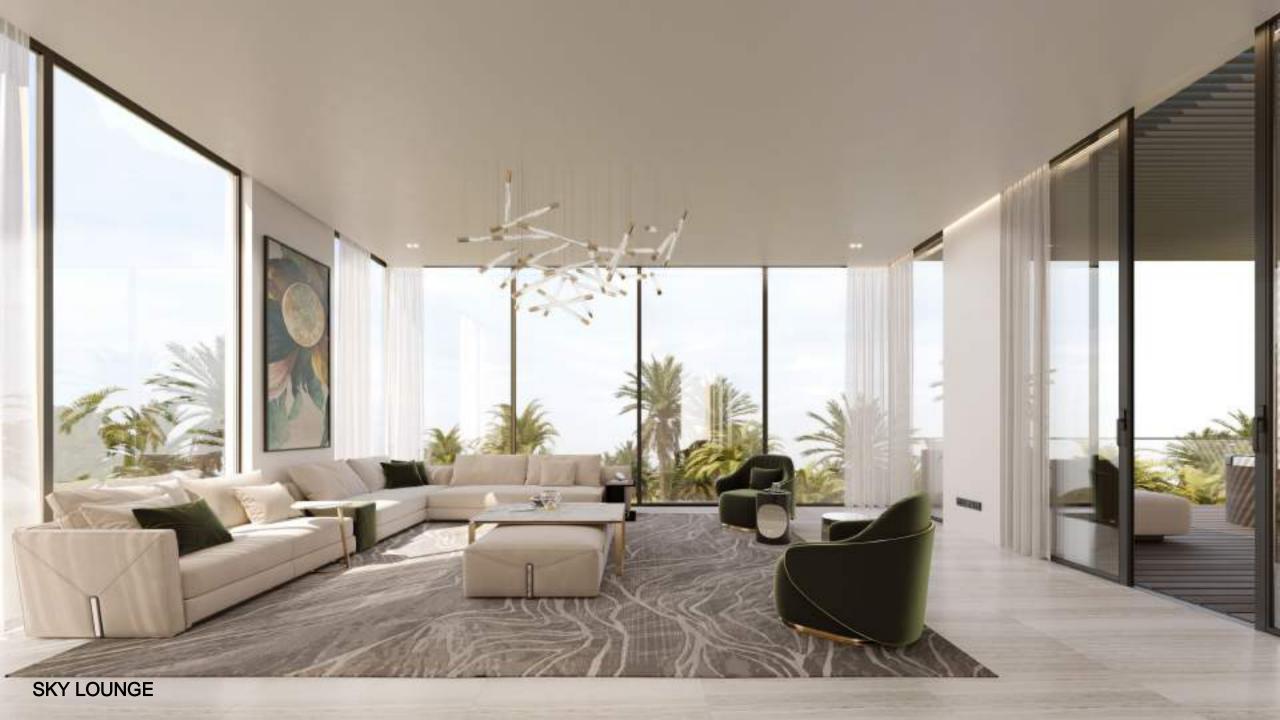

#### UNINTERRUPTED VIEWS

With unmatched sights of the verdant golf course surrounding TERRA, these villas are one of the best homes in Jumeirah Golf Estates.

IN - HOUSE AMENITIES XAR

Our Stand Alone Villas offer a bespoke living experience with a provision for a Private Theatre Room, Bar, and Personal Gym which you can design as per your preference and needs. Apart from these there is a Family Lounge, Sky Lounge, Terrace and a Private Backyard amidst the greens.

Our Twin Villas and Townhouses boast the finest living, bedroom and bathrooms, complimented with a sky lounge, family lounge and backyard overlooking the greens.

## A SYMPHONY OF FORM AND FUNCTION

Choose from 50 Twin Villas at TERRA, each directly facing the golf course and offering living spaces ranging from 6,400 to 8,000 sq ft. These villas boast luxurious living rooms, bedrooms, and bathrooms, along with a sky lounge, family lounge, and a backyard overlooking the greens.