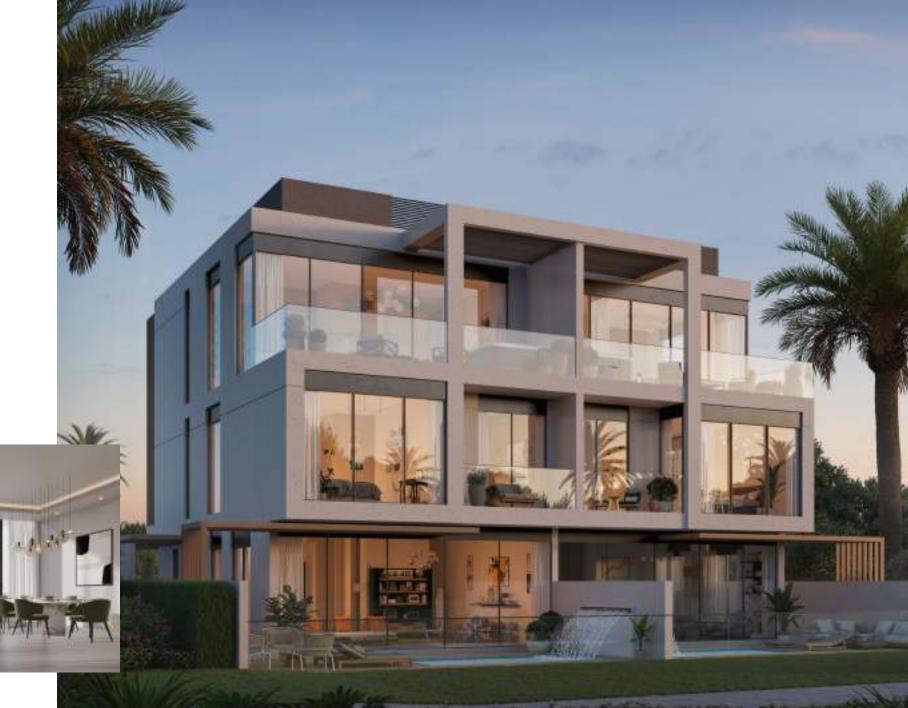

## A SYMPHONY OF FORM AND FUNCTION

Choose from 50 Twin Villas at TERRA, each directly facing the golf course and offering living spaces ranging from 6,400 to 8,000 sq ft. These villas boast luxurious living rooms, bedrooms, and bathrooms, along with a sky lounge, family lounge, and a backyard overlooking the greens.

TERRA combines beauty with practicality, creating a harmonious and visually stunning environment. Every aspect is designed for comfort and spaciousness, featuring panoramic views of the golf course.