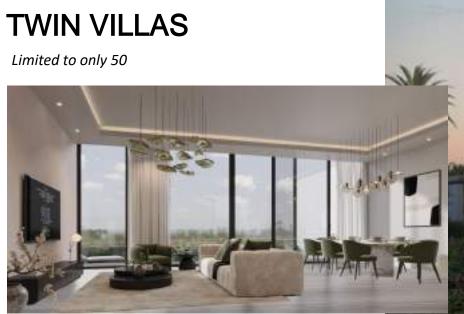

## A SYMPHONY OF FORM AND FUNCTION

Choose from 50 Twin Villas at TERRA, each directly facing the golf course and offering living spaces ranging from 6,400 to 8,000 sq ft. These villas boast luxurious living rooms, bedrooms, and bathrooms, along with a sky lounge, family lounge, and a backyard overlooking the greens.

TERRA combines beauty with practicality, creating a harmonious and visually stunning environment. Every aspect is designed for comfort and spaciousness, featuring panoramic views of the golf course.