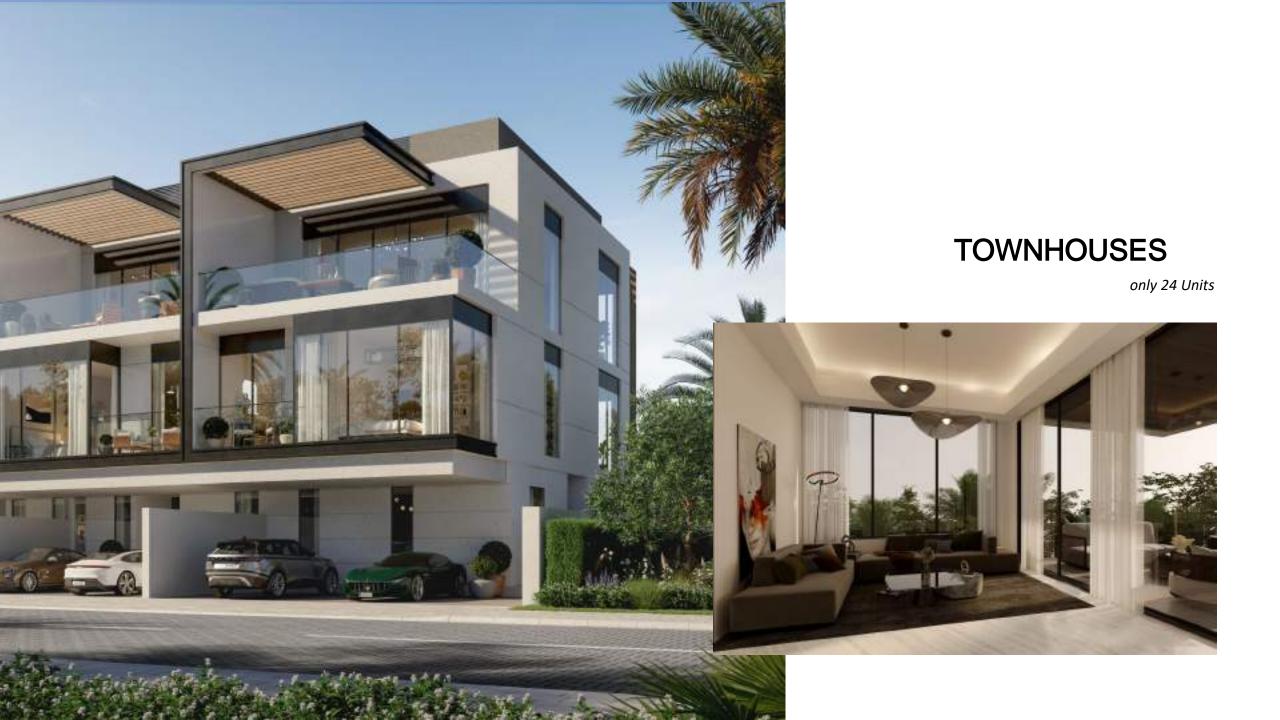

#### FUNCTIONAL SPATIAL PLANNING

Our townhouses blend style with functionality. They feature open, well-arranged layouts, and large windows to maximize space and natural light. The design connects indoor and outdoor living seamlessly, with spacious rooms overlooking the park and golf course.

Spanning 4700 sq.ft., these townhouses include living rooms, bedrooms, bathrooms, a sky lounge, and a family lounge. Each comes with a backyard offering direct access to the greenery.

**KITCHEN AND DINING** 