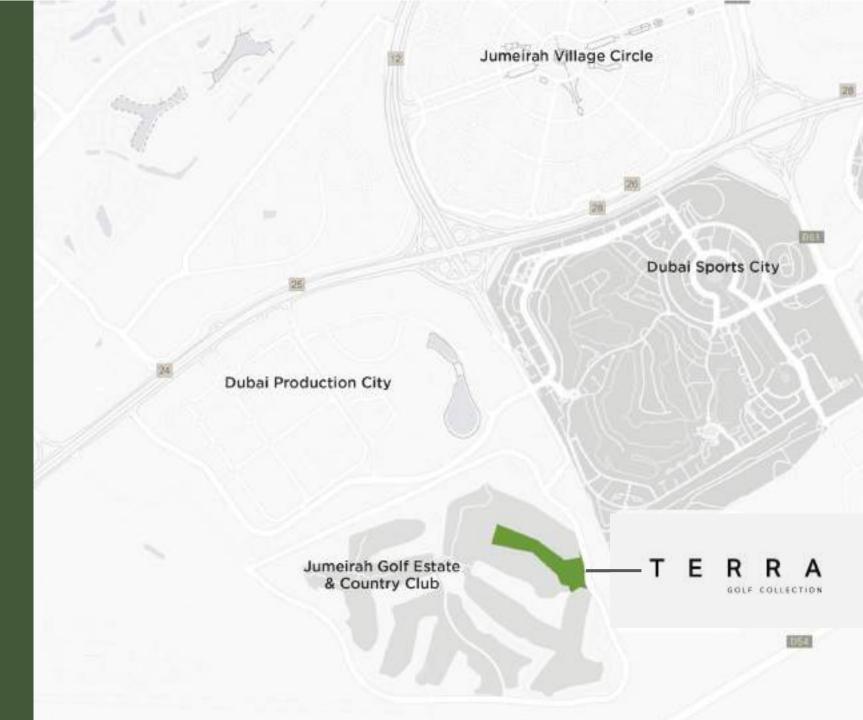

## THE LOCATION

## T E R R A

GOLF COLLECTION

#### JUMEIRAH GOLF ESTATES

Jumeirah Golf Estates is a ready, world-class residential golf destination offering luxury homes and leisure facilities amidst two internationally acclaimed championship golf courses, creating an unmatched lifestyle experience in the heart of new Dubai.

Home to the Middle East's only European Tour Performance Institute

A fully active retail and restaurant lifestyle with Starbucks, Spinneys and many more

Minutes away from the site of Dubai Expo 2020 and Al Maktoum International Airport