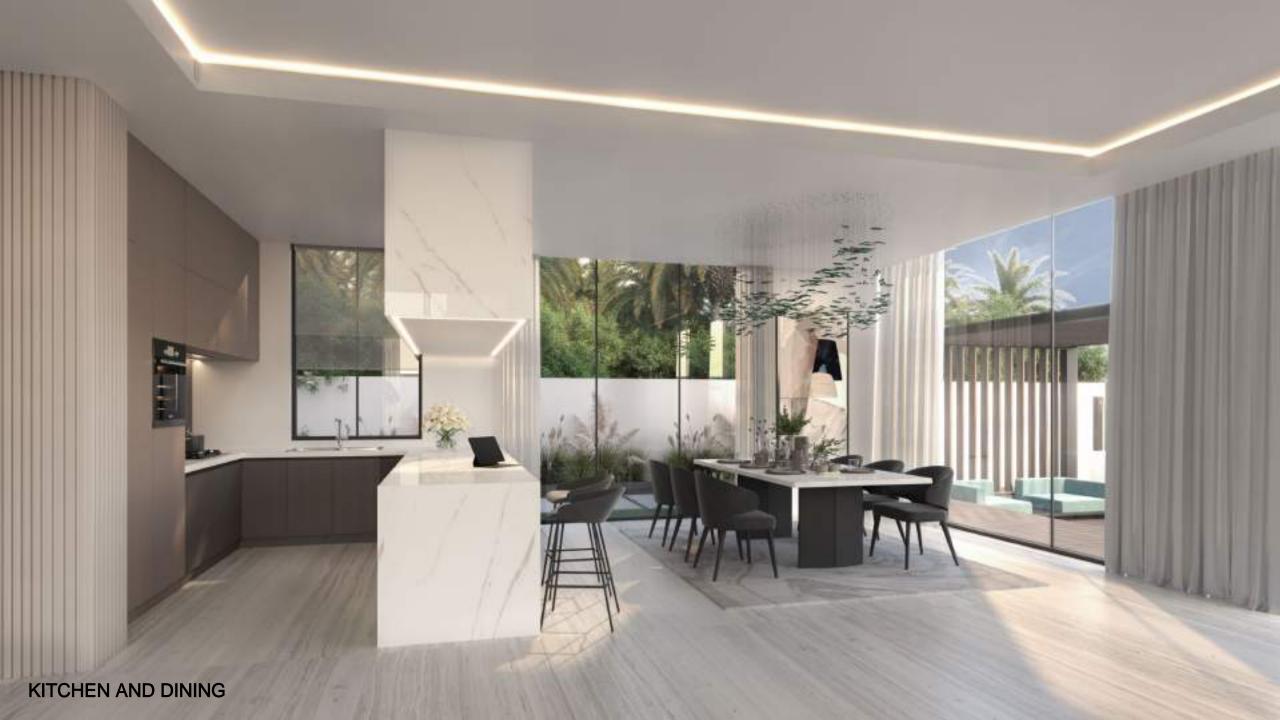

Spanning 4700 sq.ft., these townhouses include living rooms, bedrooms, bathrooms, a sky lounge, and a family lounge. Each comes with a backyard offering direct access to the greenery.

**KITCHEN AND DINING** 