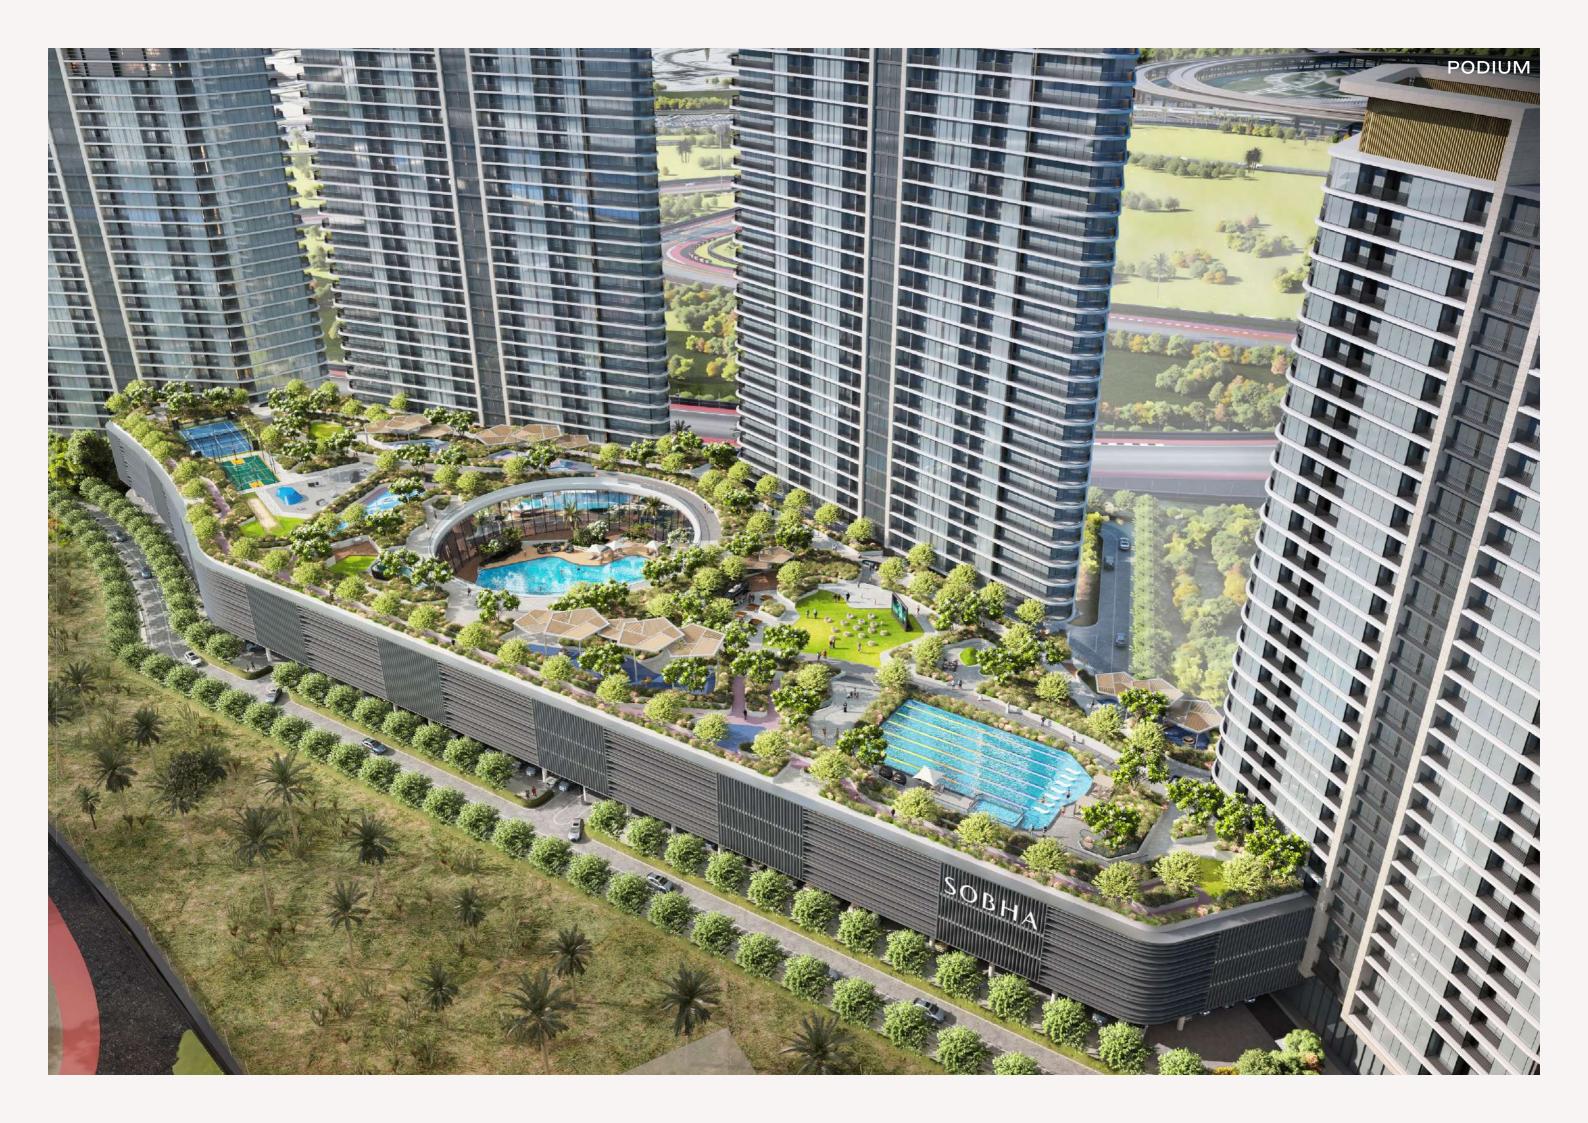

## At Sobha Solis, your like-minded neighbours quickly turn into friends, becoming an integral part of your daily life. Enjoy a variety of vibrant shared spaces, including cozy seating courts, an outdoor cinema, a kids' pool and play area, co-working stations, and a dog park for your furry friends.

### THRILLING

LIFE BELOW

For the adventurous souls, our indoor racetrack viewing deck and lounge offers an intriguing and immersive experience beckoning the curious.

Here, every evening is an opportunity to unwind, recharge, and submerge yourself in moments of pure bliss.

## CURATED Picture yourself under the stars, taking a refreshing dip in the leisure pool or powering through an invigorating swim in the lap pool. For those seeking interactive thrills, our indoor gaming lounge as part of the kids play area FOREVERY transport you to new worlds. PASSION Unwind with a variety of tailored entertainment options.

### YOURBECK

AND CALL

Discover our iconic clubhouse, where residents and visitors connect and recharge in a vibrant atmosphere. After a day of excitement, unwind in style with exquisite culinary experiences, from fine restaurants to a bustling plaza.