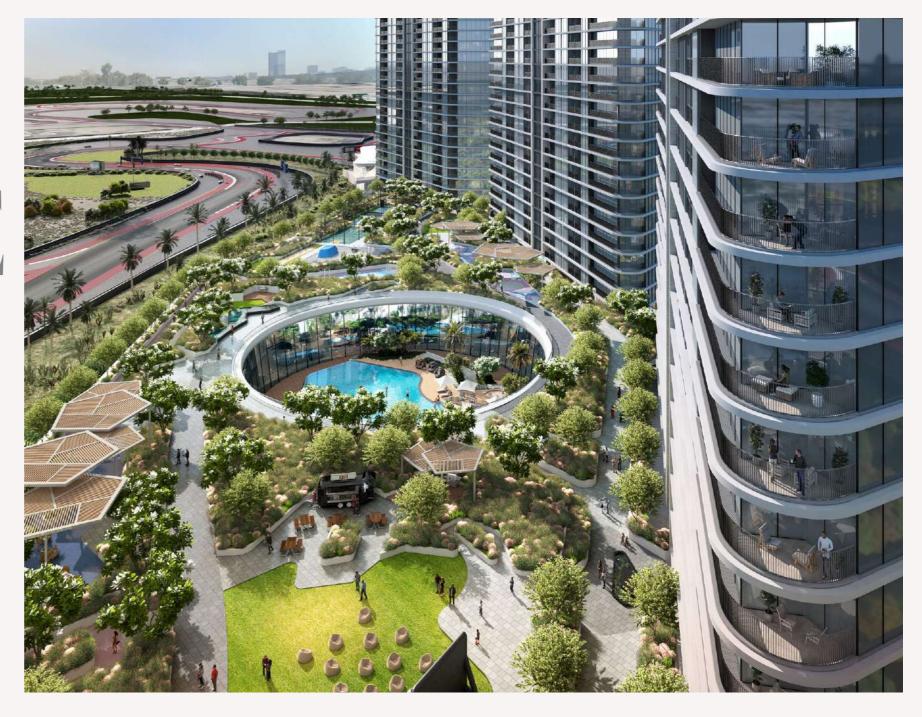

## At Sobha Solis, your like-minded neighbours quickly turn into friends, becoming an integral part of your daily life. Enjoy a variety of vibrant shared spaces, including cozy seating courts, an outdoor cinema, a kids' pool and play area, co-working stations, and a dog park for your furry friends.

# BRD'SEYE VIEW OF THE

## CURATED Picture yourself under the stars, taking a refreshing dip in the leisure pool or powering through an invigorating swim in the lap pool. For those seeking interactive thrills, our indoor gaming lounge as part of the kids play area FOREVERY transport you to new worlds. PASSION Unwind with a variety of tailored entertainment options.

### YOURBECK

AND CALL

Discover our iconic clubhouse, where residents and visitors connect and recharge in a vibrant atmosphere. After a day of excitement, unwind in style with exquisite culinary experiences, from fine restaurants to a bustling plaza.