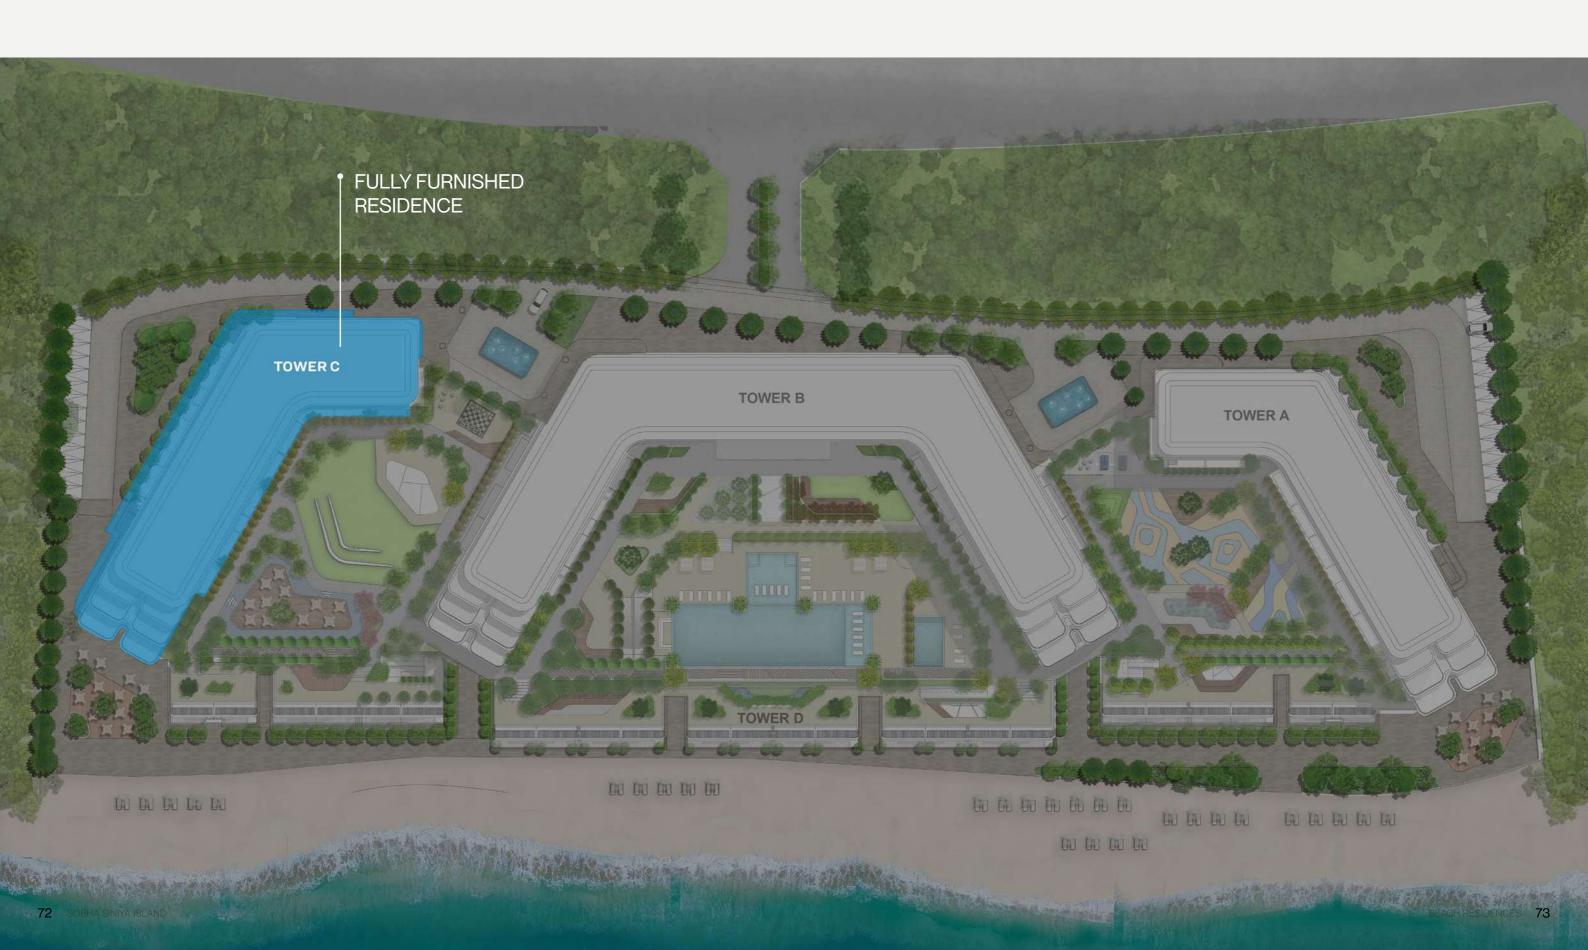

## YOUR FULLY FURNISHED RETREAT AWAITS

Experience effortless luxury at Tower C - Beach Residences. Each unit is fully furnished, with every detail meticulously crafted for immediate comfort and style. Simply pack your bags and start enjoying a life of sophistication and ease from day one.

74 SOBHA SINIYA ISLAND

BEACH RESIDENCES 75