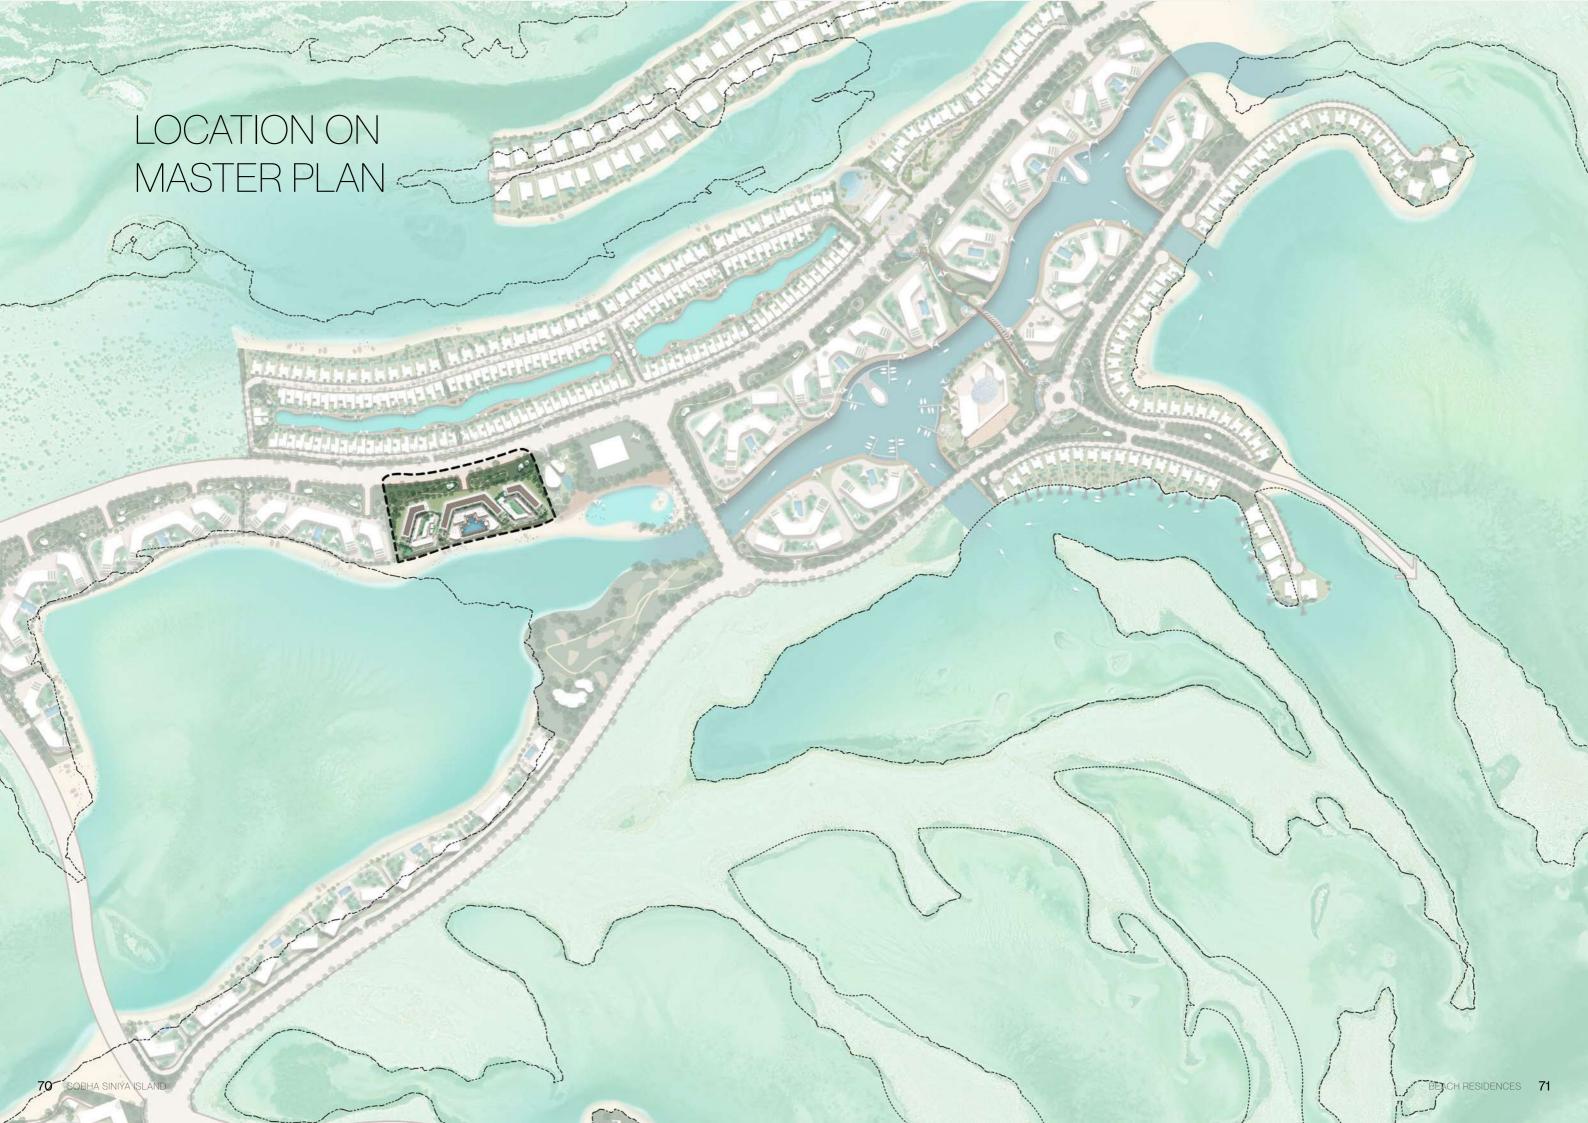

## LOCATION

Sobha Siniya Island stands as one of UAE's precious natural gems waiting to be explored. The island seamlessly blends the tranquil sounds and serene views of the Arabian Gulf providing a constant reminder of nature's untouched beauty.

## LOCATION