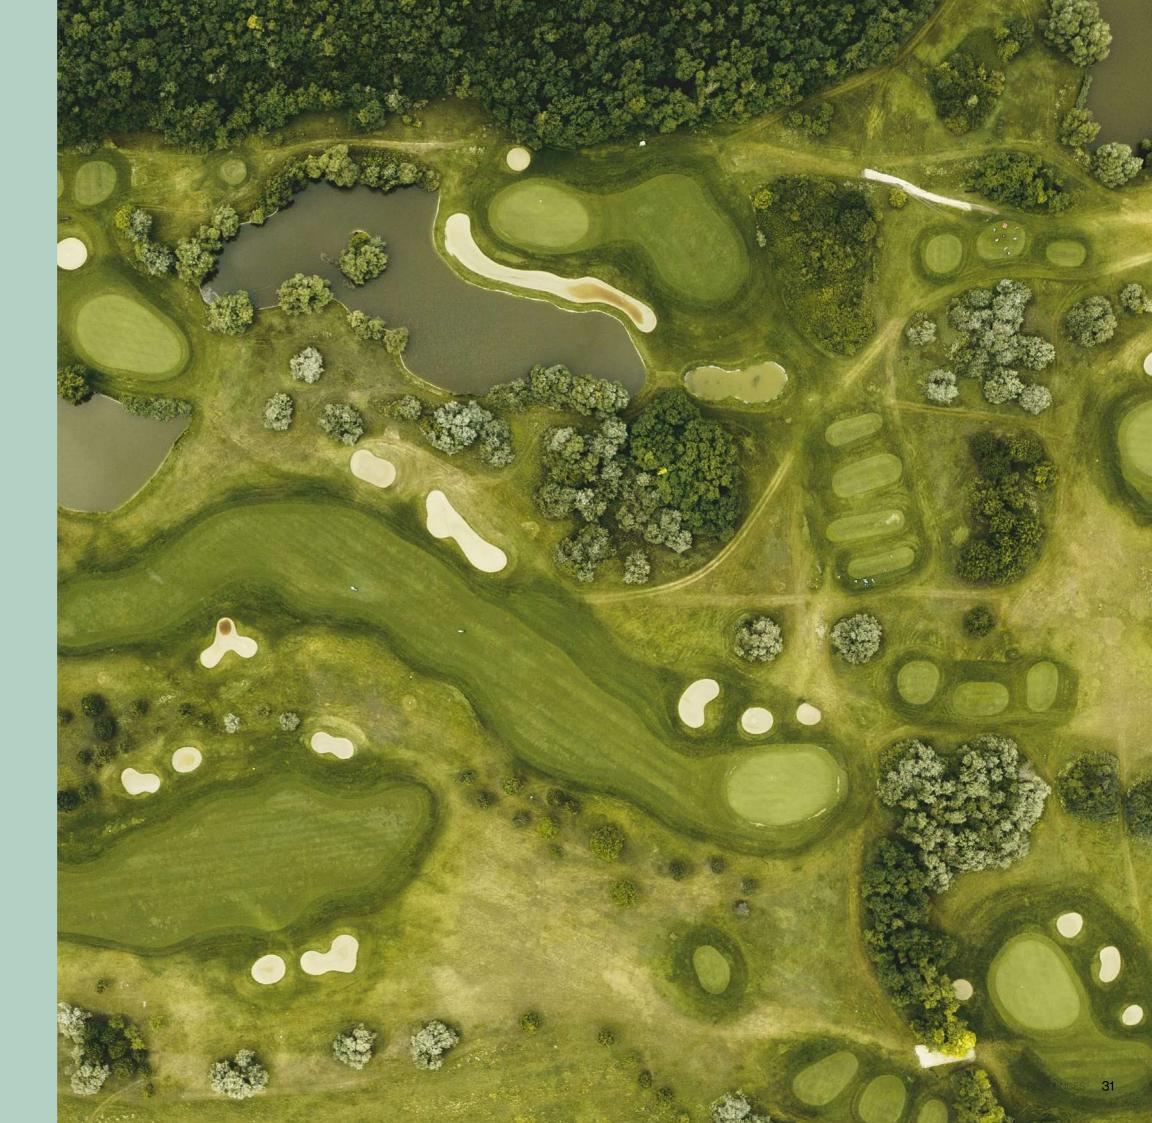

### GOLF COURSE

#### UNMATCHED ISLAND GOLFING

Embark on a journey of shared dreams, where friends come together on the lush expanse of an opulent golf course to strengthen bonds and create cherished memories.

Each step taken on soft blades of the lush 18-hole golf course with immaculate greens where each swing is set against a backdrop of crystal-clear waters of the island turning every game into a celebration of friendship and shared experiences.