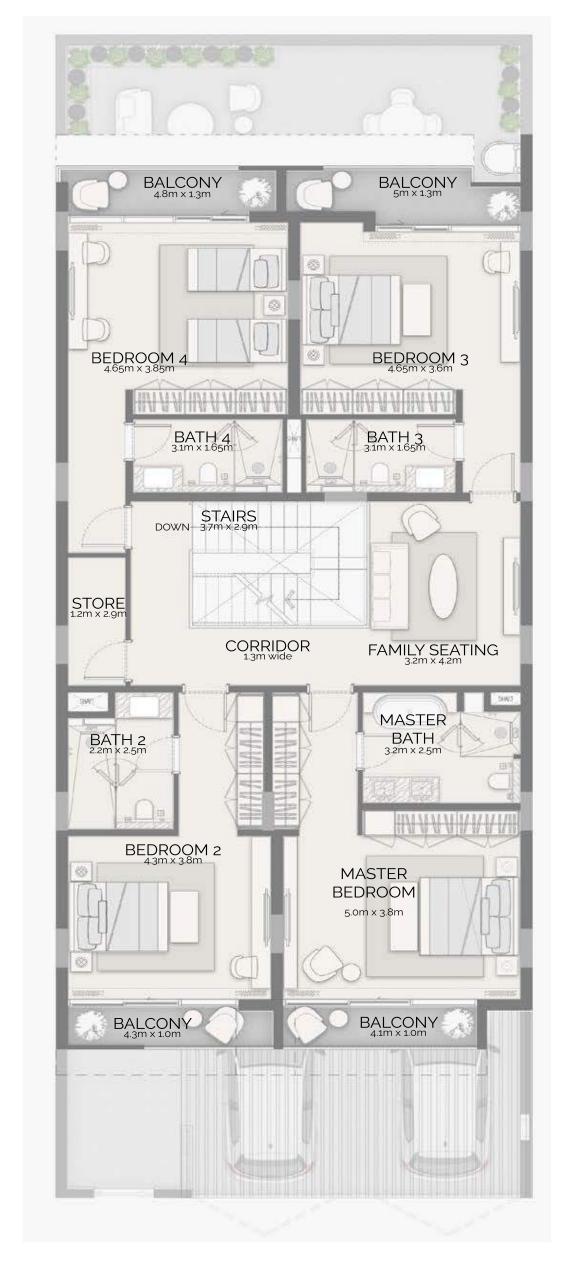

## PINEWOOD ESTATE HOMES

The 3 bedroom Pinewood Estate Homes embody a harmonious blend of sophistication and functionality. Adorned with an exquisite skylight and spacious, luminous interiors, it creates an inviting ambience that elevates the art of luxurious living.

#### Plot Area

Min. 221.43 sqm Max. 341.71 sqm 2383.42 sqft 3678.13 sqft

#### Sellable Area

319.44 sqm 3438.42 sqft