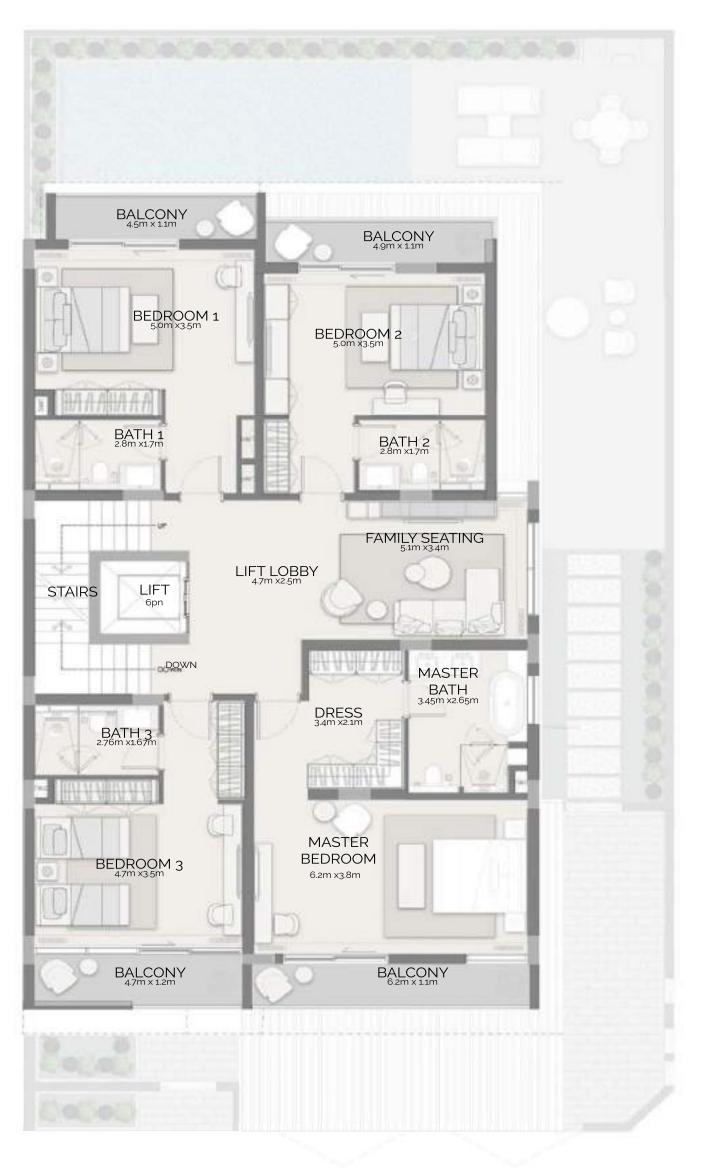

#### Keyplan

## PINEWOOD ESTATE HOMES

The stunning 4 bedroom corner Pinewood Estate Homes showcase an extraordinary architectural design, featuring elevated Estate Homes equipped with magnificent views, private pool, elevator, and rooftop access with canopy.

Magnificent view

Private Pool

Elevator

Rooftop access with canopy