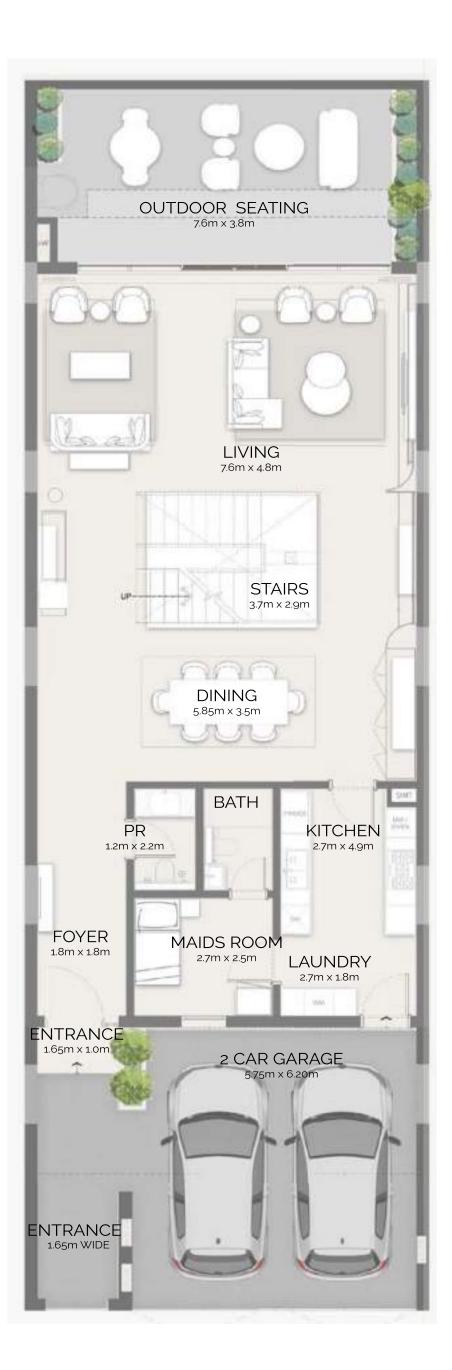

## PINEWOOD ESTATE HOMES

The 3 bedroom Pinewood Estate Homes embody a harmonious blend of sophistication and functionality. Adorned with an exquisite skylight and spacious, luminous interiors, it creates an inviting ambience that elevates the art of luxurious living.

### PINEWOOD ESTATE HOMES

The 4 bedroom Pinewood Estate Homes are crafted with the same attention to detail. The exteriors are intentionally designed to showcase stunning views of the surrounding parks and lush greenery, allowing residents to fully immerse themselves in the natural beauty that surrounds their home.

## PINEWOOD ESTATE HOMES

The stunning 4 bedroom corner Pinewood Estate Homes showcase an extraordinary architectural design, featuring elevated Estate Homes equipped with magnificent views, private pool, elevator, and rooftop access with canopy.