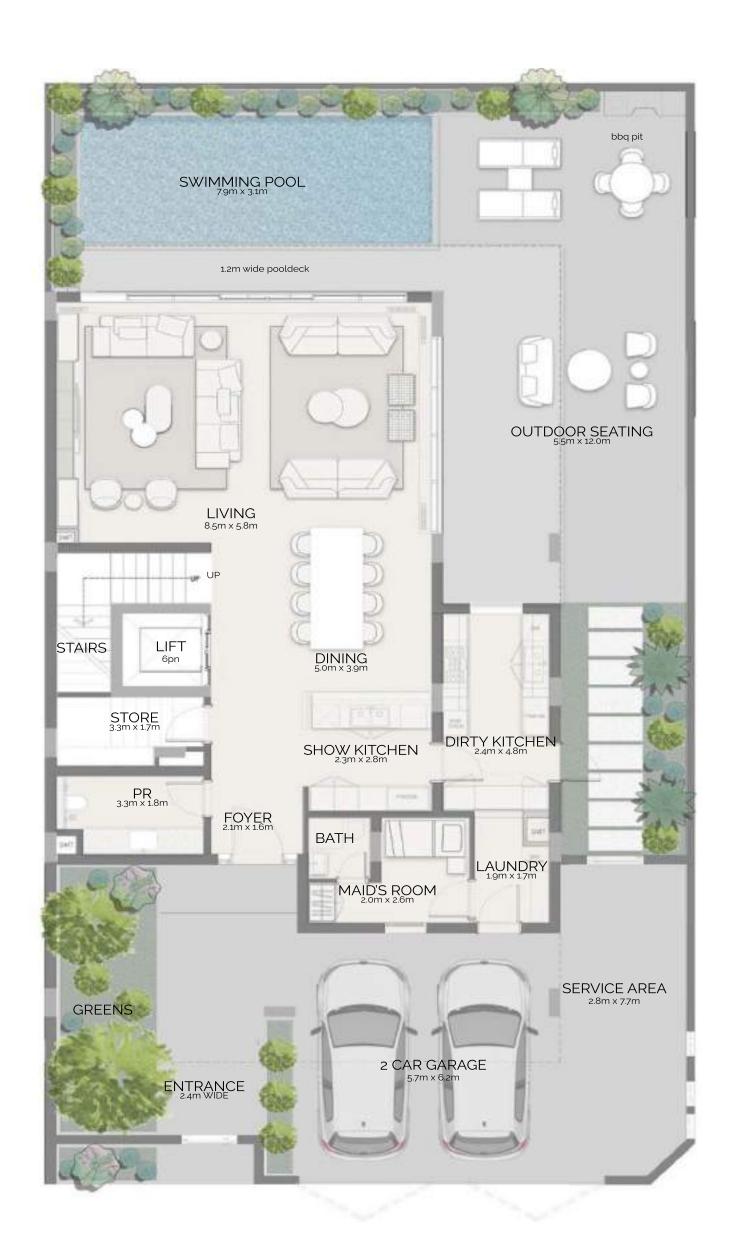

## PINEWOOD ESTATE HOMES

The 3 bedroom Pinewood Estate Homes embody a harmonious blend of sophistication and functionality. Adorned with an exquisite skylight and spacious, luminous interiors, it creates an inviting ambience that elevates the art of luxurious living.

#### Plot Area

Min. 221.43 sqm Max. 341.71 sqm 2383.42 sqft 3678.13 sqft

#### Sellable Area

319.44 sqm 3438.42 sqft