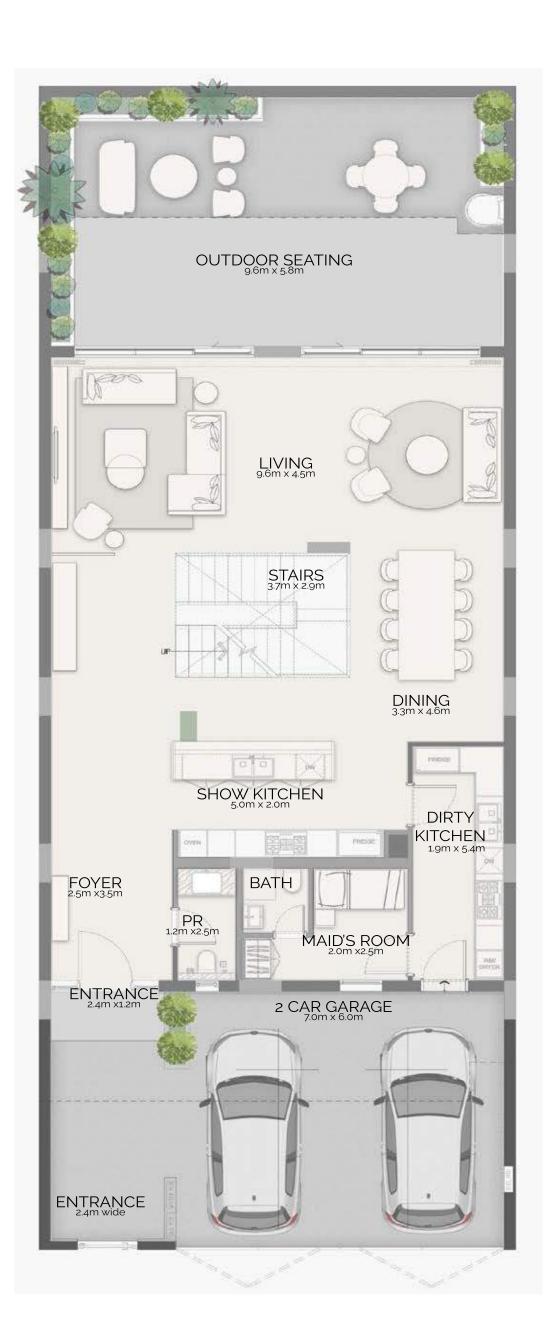

## PINEWOOD ESTATE HOMES

The 3 bedroom Pinewood Estate Homes embody a harmonious blend of sophistication and functionality. Adorned with an exquisite skylight and spacious, luminous interiors, it creates an inviting ambience that elevates the art of luxurious living.

#### Plot Area

Min. 221.43 sqm Max. 341.71 sqm 2383.42 sqft 3678.13 sqft

#### Sellable Area

319.44 sqm 3438.42 sqft