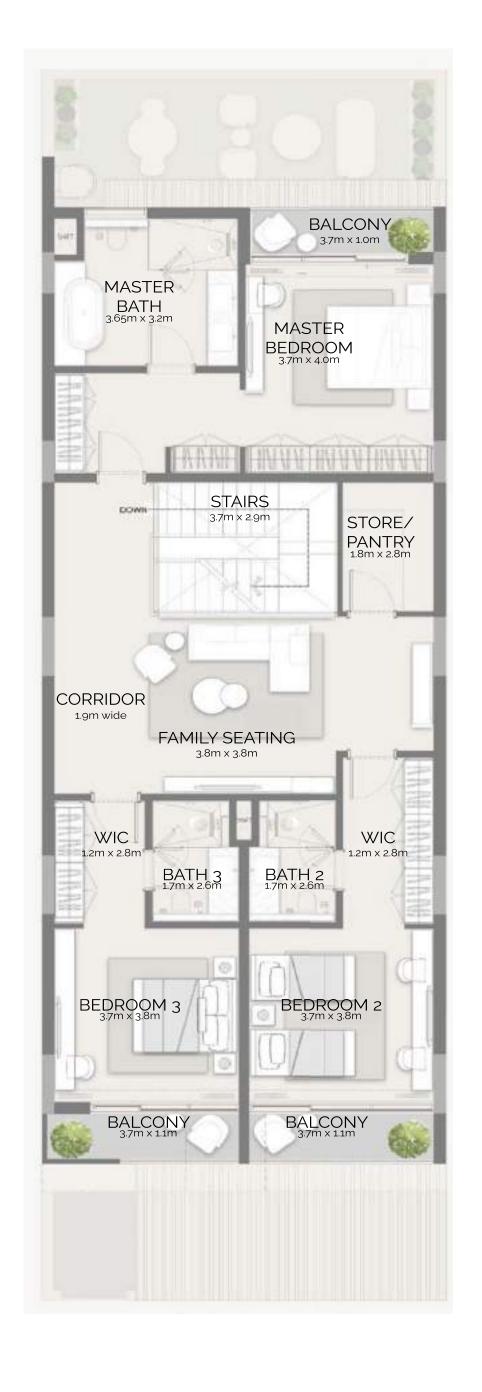

## PINEWOOD ESTATE HOMES

The 3 bedroom Pinewood Estate Homes embody a harmonious blend of sophistication and functionality. Adorned with an exquisite skylight and spacious, luminous interiors, it creates an inviting ambience that elevates the art of luxurious living.

### PINEWOOD ESTATE HOMES

The 4 bedroom Pinewood Estate Homes are crafted with the same attention to detail. The exteriors are intentionally designed to showcase stunning views of the surrounding parks and lush greenery, allowing residents to fully immerse themselves in the natural beauty that surrounds their home.

## PINEWOOD ESTATE HOMES

The stunning 4 bedroom corner Pinewood Estate Homes showcase an extraordinary architectural design, featuring elevated Estate Homes equipped with magnificent views, private pool, elevator, and rooftop access with canopy.