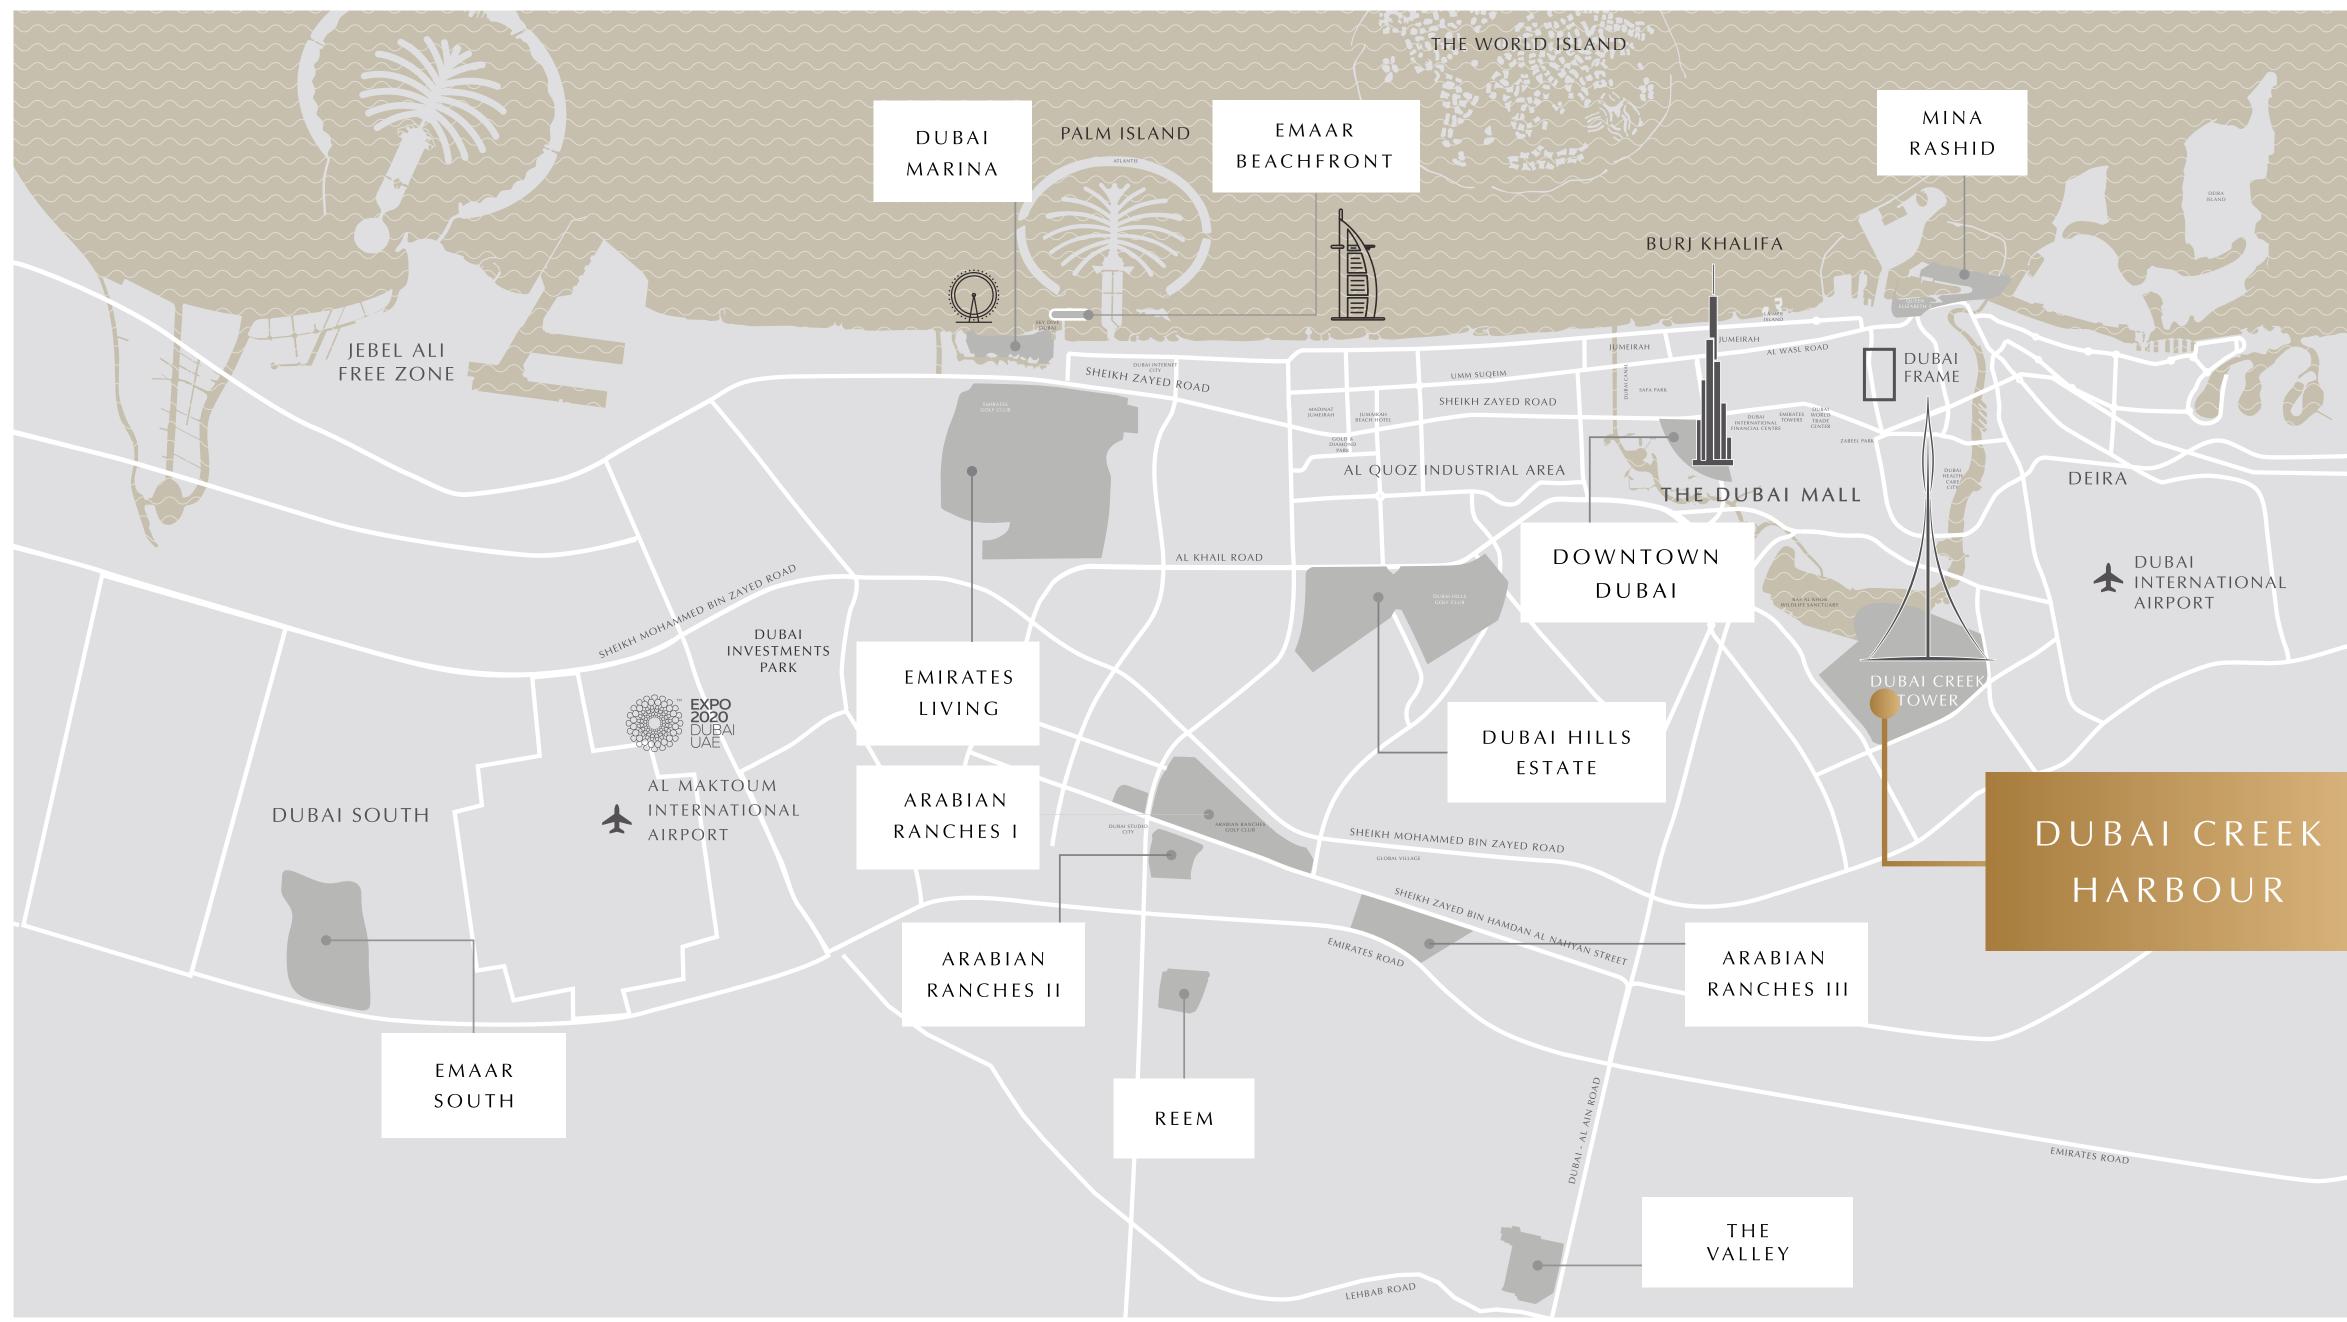

## THE HIGHLIGHT OF CREEK ISLAND DUBAI

Experience the island life and yet be close to everything you crave.

The island houses leisure attractions like Creek Marina, Island Park, Creek Quay, and Harbour Promenade, promising family fun in a picturesque setting.

Steps Away from Bay Bridge

Mins Away from Wildlife Sanctuary

3 Hotels in the Vicinity

CREEK MARINA

## PERFECTLY CONNECTED

Dubai Creek Harbour features a fully-integrated transport system so you can get around Dubai with ease.

Residents and visitors will enjoy:

An Efficient Road & Bus Network

4 Metro Stations

A Convenient Interchange

3 Bridges Connecting to Creek Island

Water Taxis to Downtown Dubai