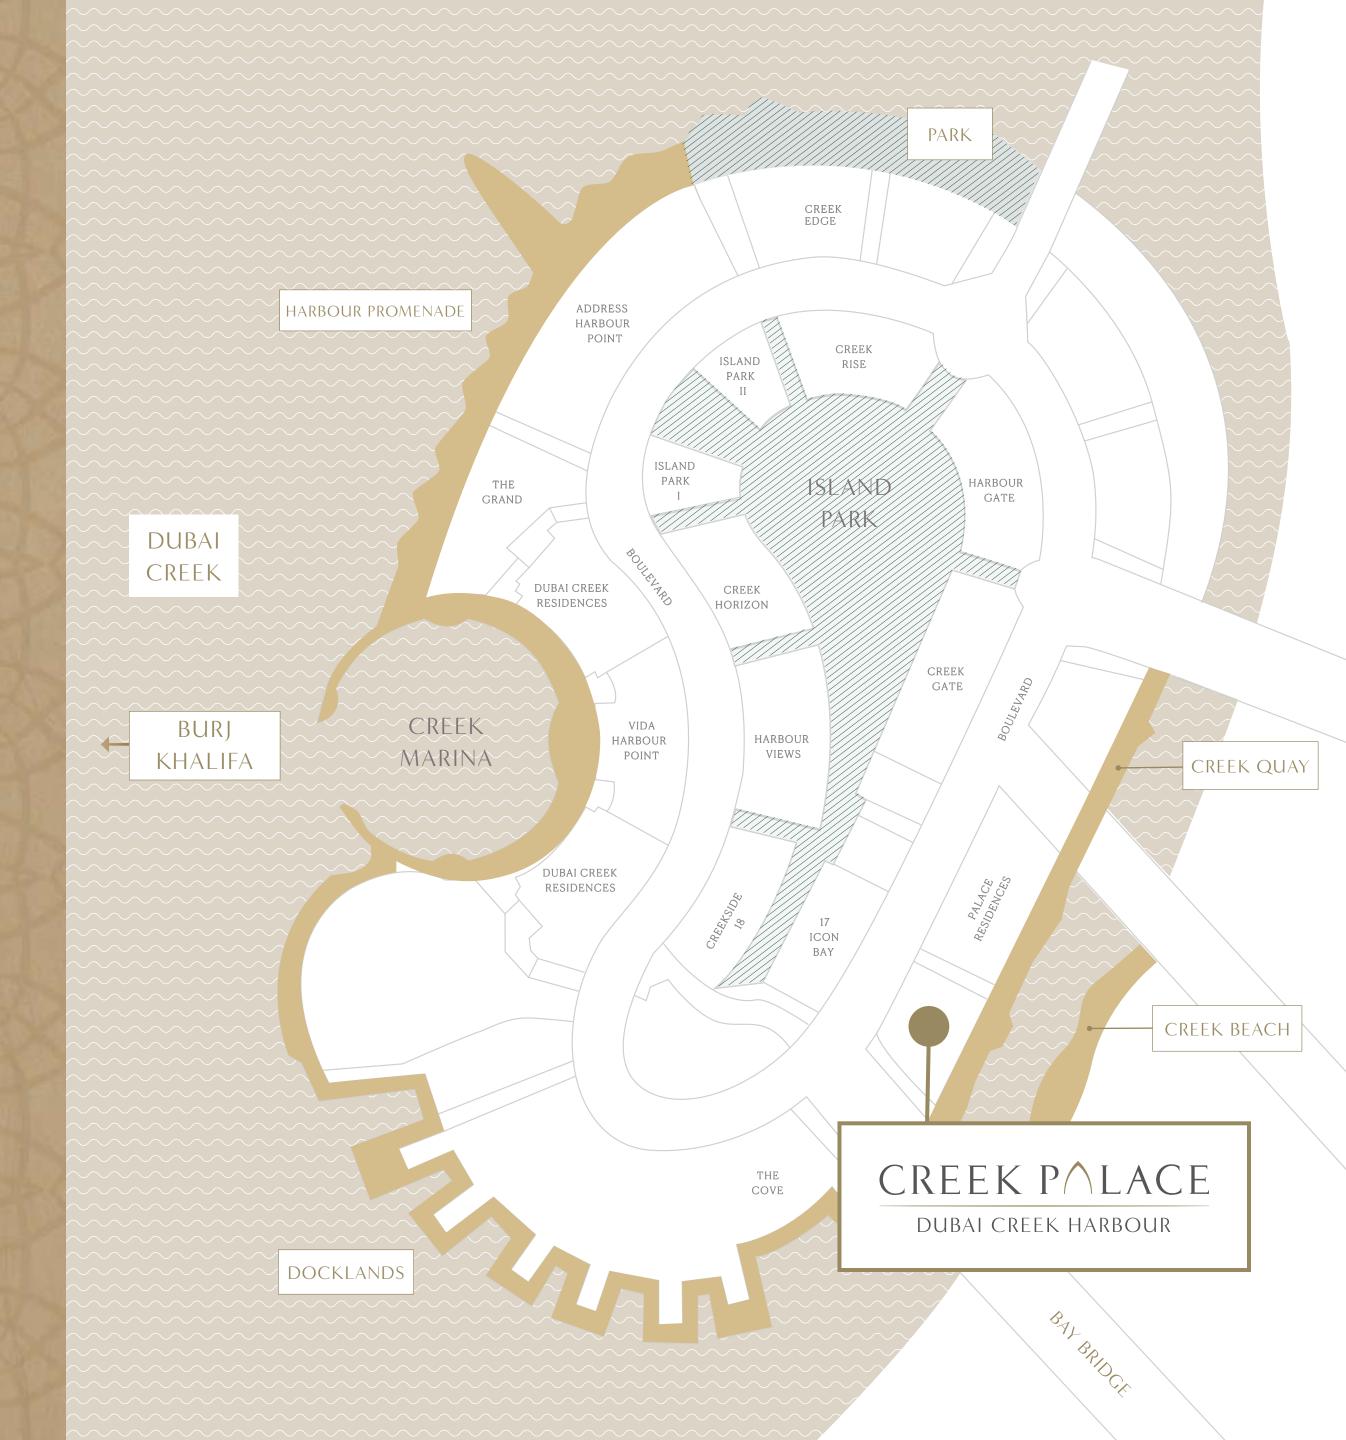

## THE HIGHLIGHT OF CREEK ISLAND DUBAI

Experience the island life and yet be close to everything you crave.

The island houses leisure attractions like Creek Marina, Island Park, Creek Quay, and Harbour Promenade, promising family fun in a picturesque setting.

Steps Away from Bay Bridge

Mins Away from Wildlife Sanctuary

3 Hotels in the Vicinity

CREEK MARINA

# DISCOVER THE CRADLE OF DUBAI'S CULTURE

The Creek Marina's elegant oyster design transports you back to the city's rich pearling history.

Experience endless leisure activities – from setting sail at the yacht club to finding inspiration at the open-air art gallery, or simply enjoy an array of exceptional services at the recently opened Vida Hotel.

# RELAX IN NATURE'S LAP

The lush and serene Island Park — the size of six football pitches — will be bustling with fun adventures and attractions for the whole family.

Welcoming visitors in August 2020

Dog Park

# WHERE THE CITY MEETS THE BEACH

Creek Beach is bound to deliver excellent financial returns for our investors. Its key attraction is a fresh wave of beach activities, gourmet restaurants and world-class entertainment venues.