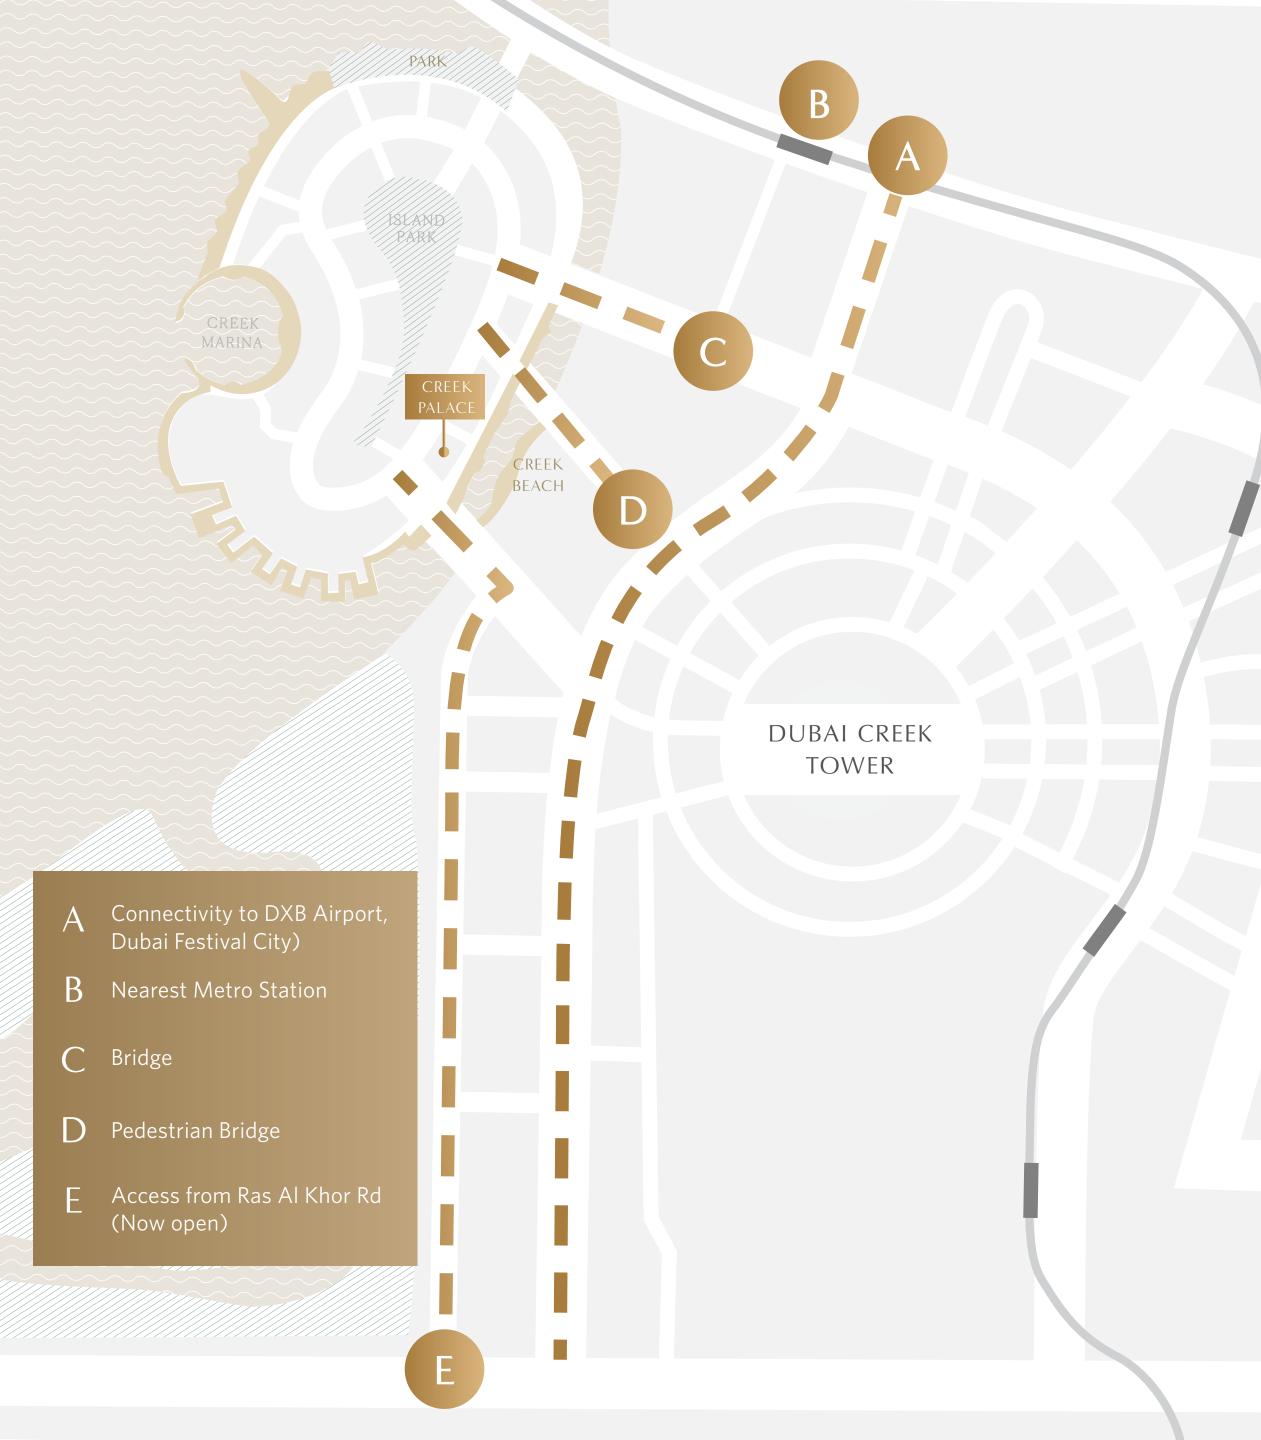

Steps Away from Bay Bridge

Mins Away from Wildlife Sanctuary

3 Hotels in the Vicinity

CREEK MARINA

## PERFECTLY CONNECTED

Dubai Creek Harbour features a fully-integrated transport system so you can get around Dubai with ease.

Residents and visitors will enjoy:

An Efficient Road & Bus Network

4 Metro Stations

A Convenient Interchange

3 Bridges Connecting to Creek Island

Water Taxis to Downtown Dubai