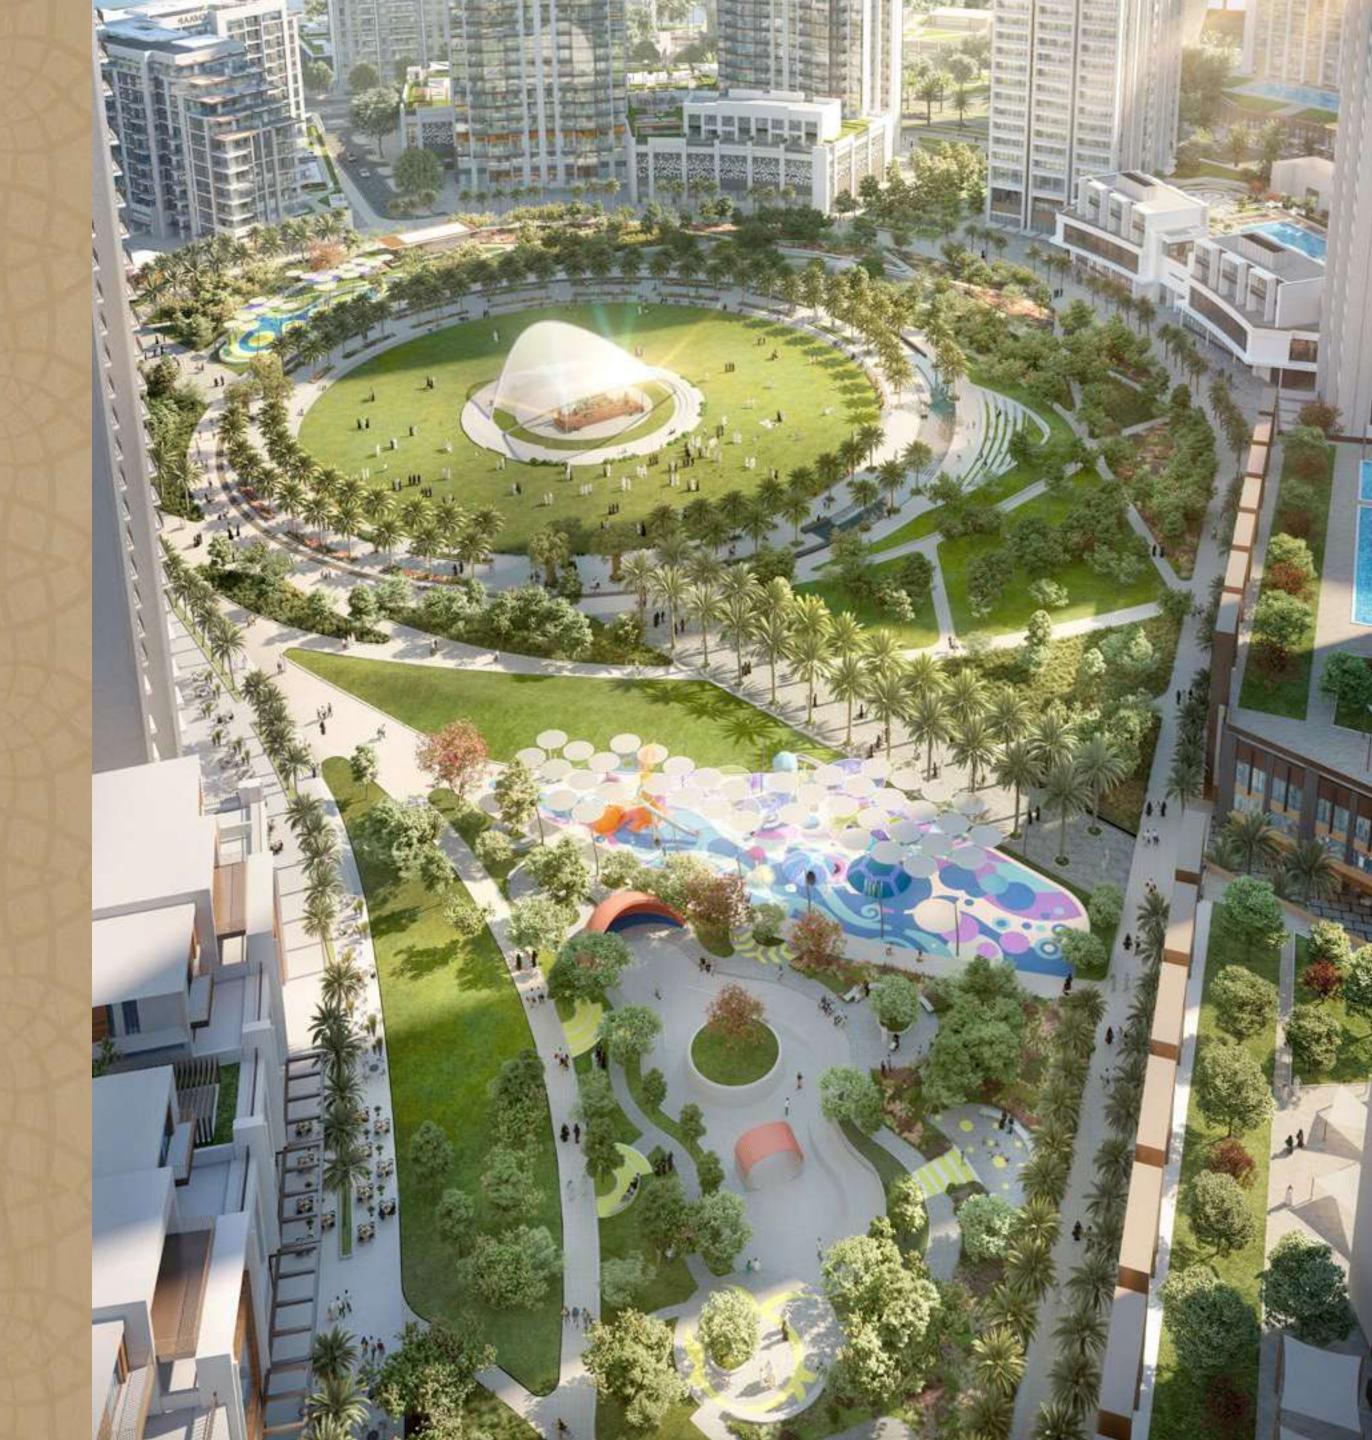

ISLAND PARK

# RELAX IN NATURE'S LAP

The lush and serene Island Park — the size of six football pitches — will be bustling with fun adventures and attractions for the whole family.

Welcoming visitors in August 2020

Dog Park

Skating Areas

Lawn Amphitheatre

Kids' Play Area

Splash Pad

Fitness Plaza

CREEK BEACH