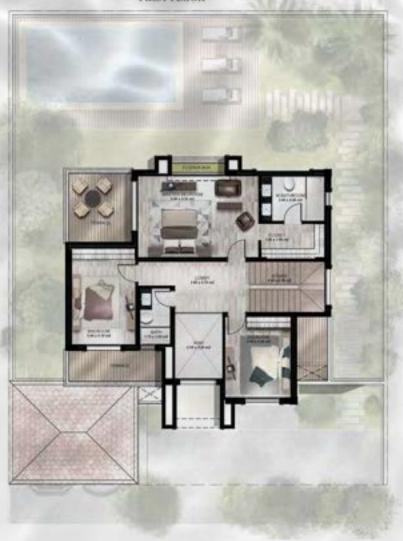

5

Ö

Ζ

VILLA MAKAI 340 SQM - THE MODERN- BACK

-

A. CA

| 4 | Plot Area Options    | FLOOR PLANS |
|---|----------------------|-------------|
|   | Ground Floor         | 150 sq.m    |
| 3 | First Floor          | 136 sq.m    |
| 5 | Balconies / Terraces | 14 sq.m     |
|   | Car Port             | 40 sq.m     |
| 2 | Total Area           | 340 sq.m.   |