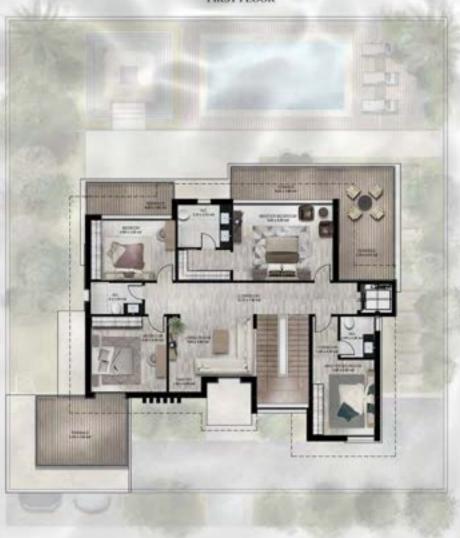

FIRST FLOOR

VILLA MOANA 425 SQM - THE MODERN- FRONT

Sellin Contraction

Living up to their name, each of our villas by the sea embodies the true essence of Beauty with unique designs and state of the art amenities that satisfy all tastes.

FIRST FLOOR