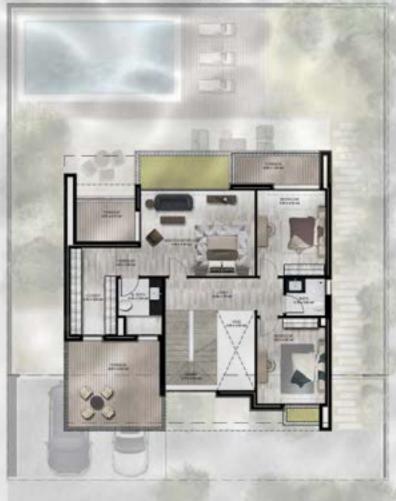

# THE MODERN VILLAS

VILLA MAKAI 340 SQM - THE MODERN- FRONT

Star William

With a name that means Towards The Sea, villa Makai is the ideal choice for those with an affinity for the ocean and for modern villas architecture.

5

Ö

Ζ

VILLA MAKAI 340 SQM - THE MODERN- BACK

-

A. CA

| 4 | Plot Area Options    | FLOOR PLANS |
|---|----------------------|-------------|
|   | Ground Floor         | 150 sq.m    |
| 3 | First Floor          | 136 sq.m    |
| 5 | Balconies / Terraces | 14 sq.m     |
|   | Car Port             | 40 sq.m     |
| 2 | Total Area           | 340 sq.m.   |