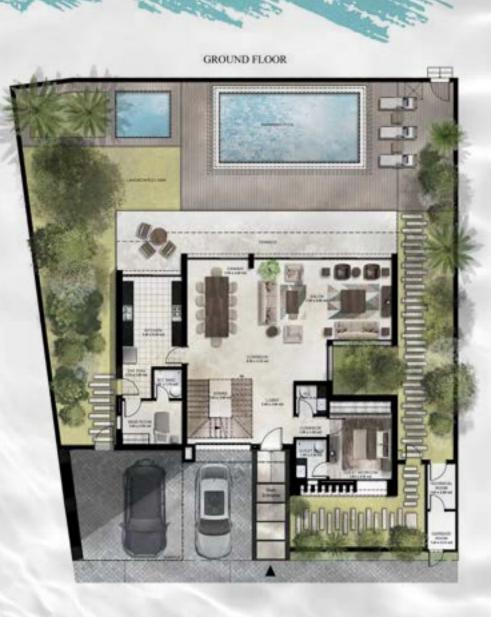

# THE MODERN VILLAS

VILLA MAKAI 340 SQM - THE MODERN- FRONT

Star William

With a name that means Towards The Sea, villa Makai is the ideal choice for those with an affinity for the ocean and for modern villas architecture.

5

Ö

Ζ

VILLA MAKAI 340 SQM - THE MODERN- BACK

-

A. CA

| 4 | Plot Area Options    | FLOOR PLANS |
|---|----------------------|-------------|
|   | Ground Floor         | 150 sq.m    |
| 3 | First Floor          | 136 sq.m    |
| 5 | Balconies / Terraces | 14 sq.m     |
|   | Car Port             | 40 sq.m     |
| 2 | Total Area           | 340 sq.m.   |