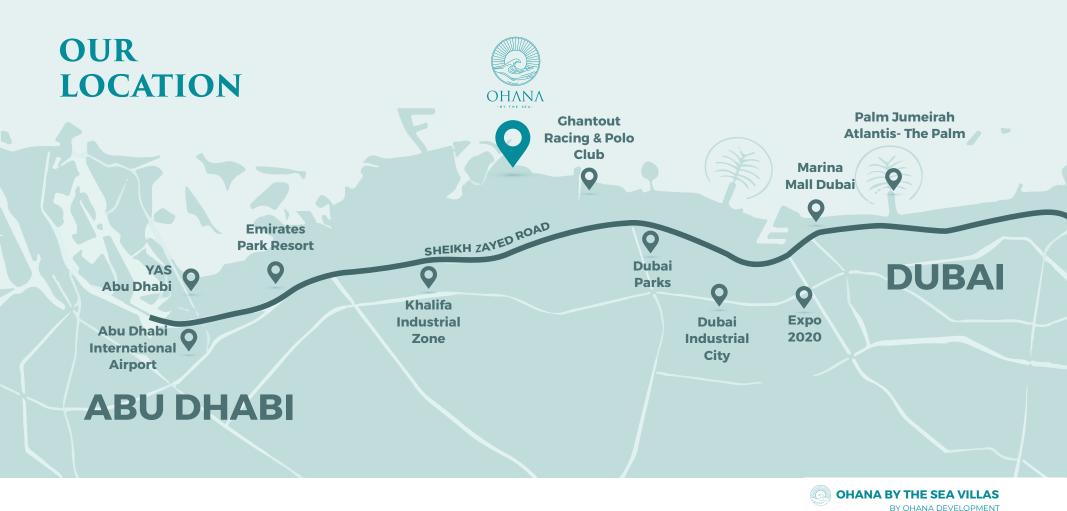

#### **AMENETIES AROUND OUR LOCATION**

- Walking Distance from the Beach
- $\mathfrak{W}$  Walking distance to public Gardens
- T Direct access to sheikh Zayed Road
- I5 Minutes away from Ghantout Racing and Polo Club

- 🚈 20 Minutes away from Dubai Parks and resorts (Lego-Land, Motion gate, Bolly
  - wood parks)
- 30 Minutes away from Dubai Marina mall
- 45 minutes away from YAS, AbuDhabi(Ferrari world, WarnerBrothersPark, Water-world, YAS Mall AbuDhabi)