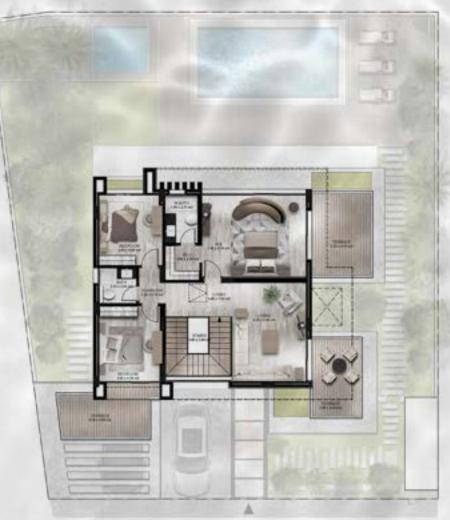

# THE MODERN VILLAS

VILLA MAKAI 340 SQM - THE MODERN- FRONT

Star William

With a name that means Towards The Sea, villa Makai is the ideal choice for those with an affinity for the ocean and for modern villas architecture.

5

Ö

Ζ

VILLA MAKAI 340 SQM - THE MODERN- BACK

-

A. CA

| 4 | Plot Area Options    | FLOOR PLANS |
|---|----------------------|-------------|
|   | Ground Floor         | 150 sq.m    |
| 3 | First Floor          | 136 sq.m    |
| 5 | Balconies / Terraces | 14 sq.m     |
|   | Car Port             | 40 sq.m     |
| 2 | Total Area           | 340 sq.m.   |