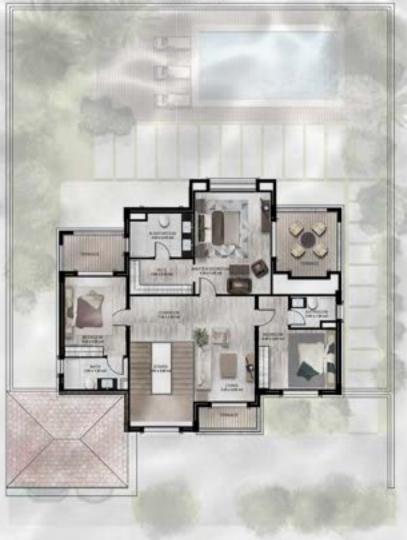

## VILLA KALEA

Modern Type 340 soм lot Area Options: 500/600

GROUND FLOOR

| 4 | Plot Area Options    | FLOOR PLANS |
|---|----------------------|-------------|
|   | Ground Floor         | 190 sq.m    |
| 3 | First Floor          | 150 sq.m    |
| 5 | Balconies / Terraces | 14 sq.m     |
|   | Car Port             | 40 sq.m     |
| 2 | Total Area           | 340 sq.m    |

FIRST FLOOR

e

12.