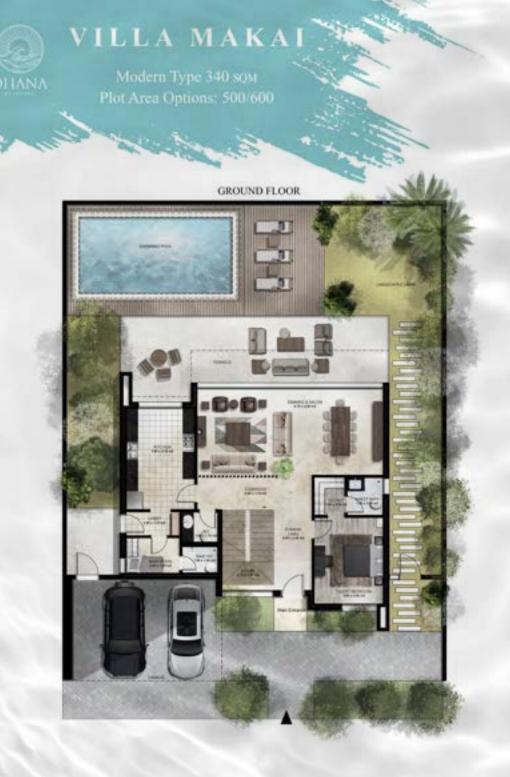

# THE MODERN VILLAS

VILLA MAKAI 340 SQM - THE MODERN- FRONT

Star William

With a name that means Towards The Sea, villa Makai is the ideal choice for those with an affinity for the ocean and for modern villas architecture.

5

Ö

Ζ

VILLA MAKAI 340 SQM - THE MODERN- BACK

-

A. CA

| 4 | Plot Area Options    | FLOOR PLANS |
|---|----------------------|-------------|
|   | Ground Floor         | 150 sq.m    |
| 3 | First Floor          | 136 sq.m    |
| 5 | Balconies / Terraces | 14 sq.m     |
|   | Car Port             | 40 sq.m     |
| 2 | Total Area           | 340 sq.m.   |