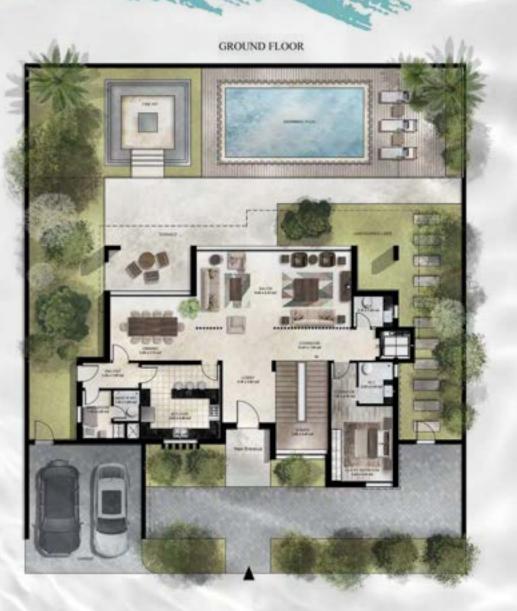

FIRST FLOOR

VILLA MOANA 425 SQM - THE MODERN- FRONT

Sellin Contraction

Living up to their name, each of our villas by the sea embodies the true essence of Beauty with unique designs and state of the art amenities that satisfy all tastes.

## VILLA MOANA

Modern Type 425 som Not Area Options: 605/685 5 Plot Area Options Ground Floor 3 First Floor 5 Balconies / Terraces Car Port 2 Total Area

**R** 

FIRST FLOOR

605/685 sq.m

187.5 sq.m

142 sq.m 53.4 sq.m