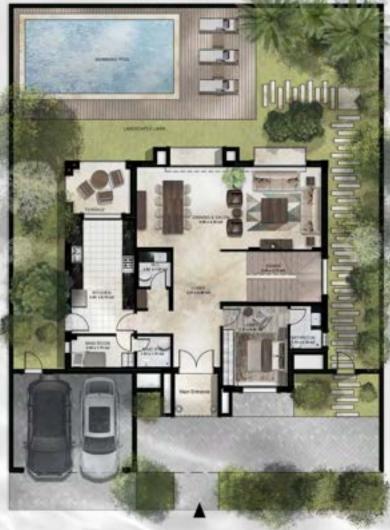

# THE MODERN VILLAS

VILLA MAKAI 340 SQM - THE MODERN- FRONT

Star William

With a name that means Towards The Sea, villa Makai is the ideal choice for those with an affinity for the ocean and for modern villas architecture.

5

Ö

Ζ

VILLA MAKAI 340 SQM - THE MODERN- BACK

-

A. CA

| 4 | Plot Area Options    | FLOOR PLANS |
|---|----------------------|-------------|
|   | Ground Floor         | 150 sq.m    |
| 3 | First Floor          | 136 sq.m    |
| 5 | Balconies / Terraces | 14 sq.m     |
|   | Car Port             | 40 sq.m     |
| 2 | Total Area           | 340 sq.m.   |