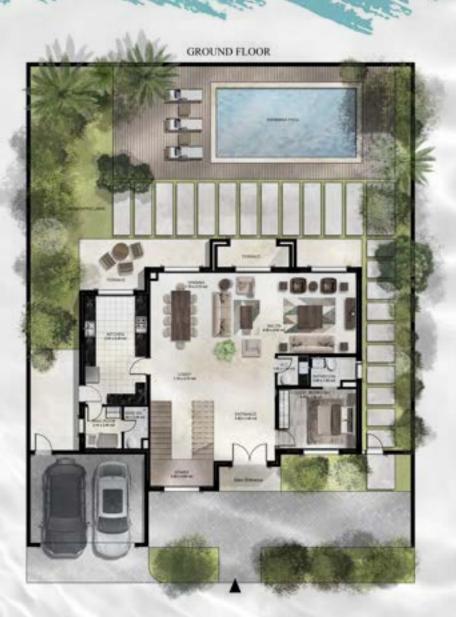

## VILLA KALEA

Modern Type 340 soм lot Area Options: 500/600

GROUND FLOOR

| 4 | Plot Area Options    | FLOOR PLANS |
|---|----------------------|-------------|
|   | Ground Floor         | 190 sq.m    |
| 3 | First Floor          | 150 sq.m    |
| 5 | Balconies / Terraces | 14 sq.m     |
|   | Car Port             | 40 sq.m     |
| 2 | Total Area           | 340 sq.m    |