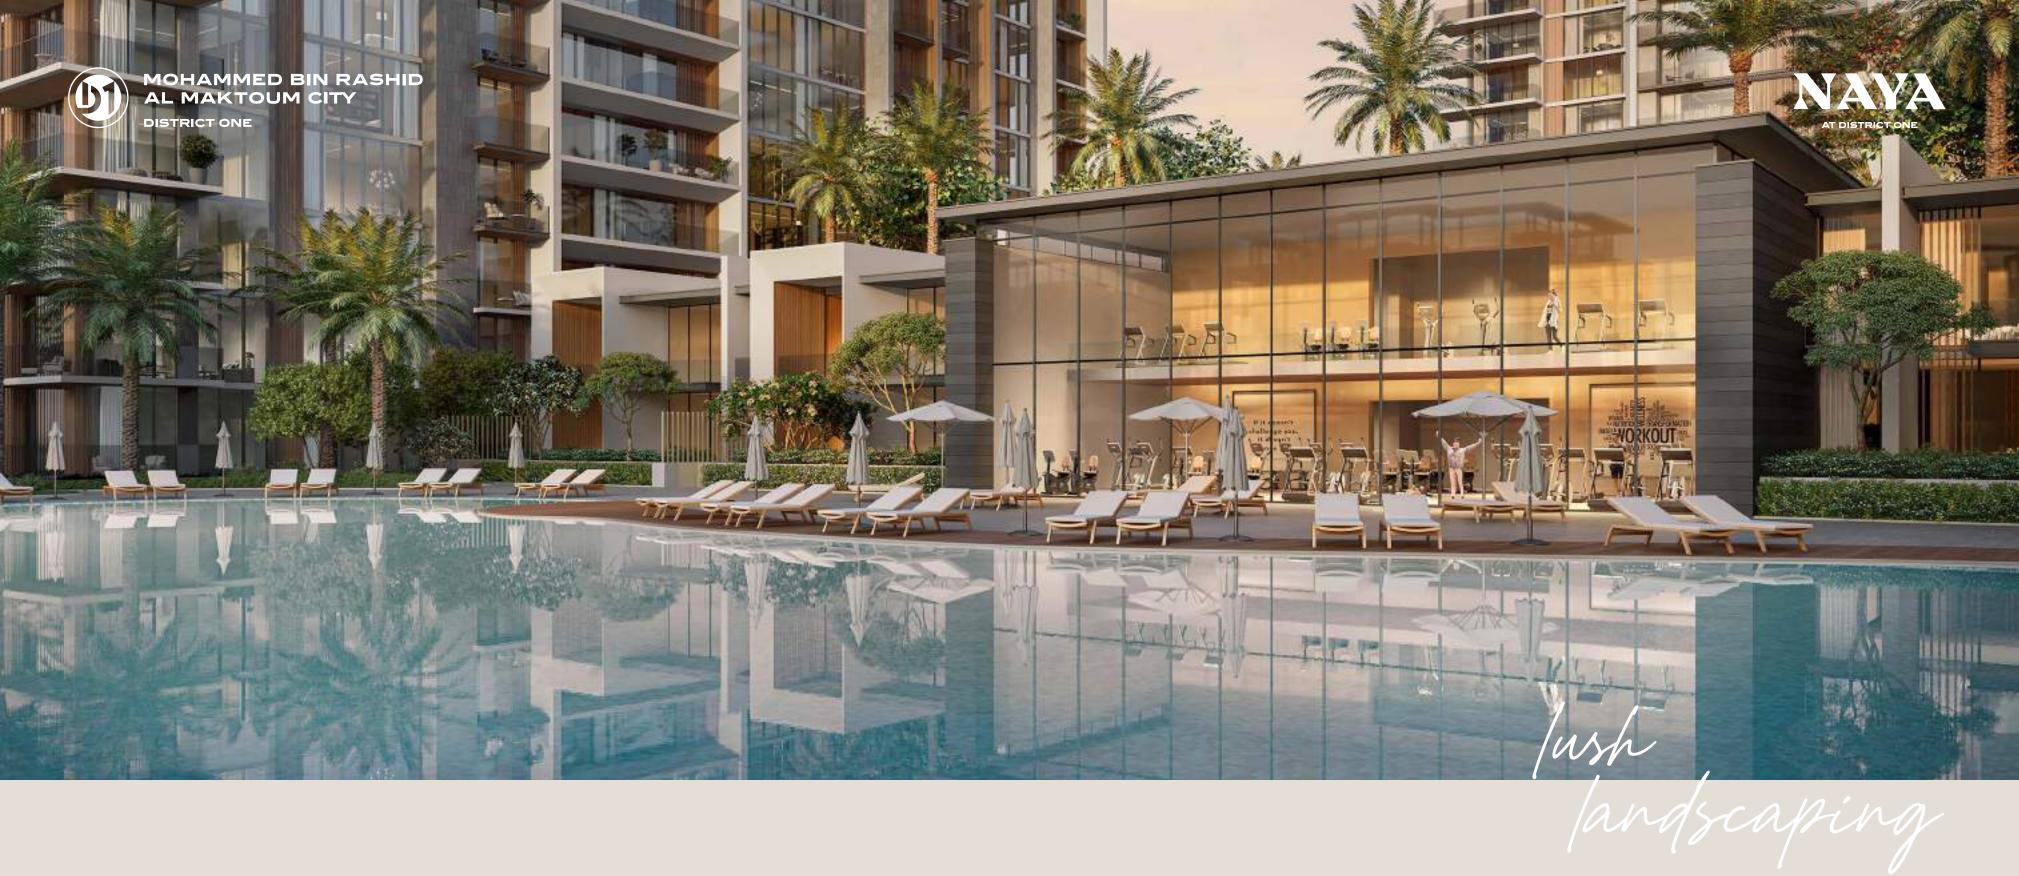

#### RESORT-INSPIRED ELEGANCE

Generously spread across 24,000 square meters, the verdant development features three distinctive, green-roof residential towers offering stunning landscaping, interactive water features, and expansive terraces.

### LUXURY LIVING IN EVERY ASPECT.

- 1. Sprawling green spaces
- 2. Overlooking Crystal Lagoon
- 3. Direct access to the Crystal Lagoon and its beach
- 4. Rooftop lounge with a terrace in Tower 1
- 5. Fitness center
- 6. Infinity pool

- 7. Shaded kids pool
- 8. Shallow pool cabanas & lounge seating
- 9. Kids playgrounds
- 10. Basketball court
- 11. Sports court
- 12. Secure & gated

MOHAMMED BIN RASHID AL MAKTOUM CITY

REVITALIZE THE BODY AND MIND WITH A REFRESHING DIP IN A SPARKLING INFINITY POOL, OR RELAX ON THE ROOFTOP TERRACE OVERLOOKING THE CRYSTAL LAGOON AND DUBAI SKYLINE.

grounded in welln