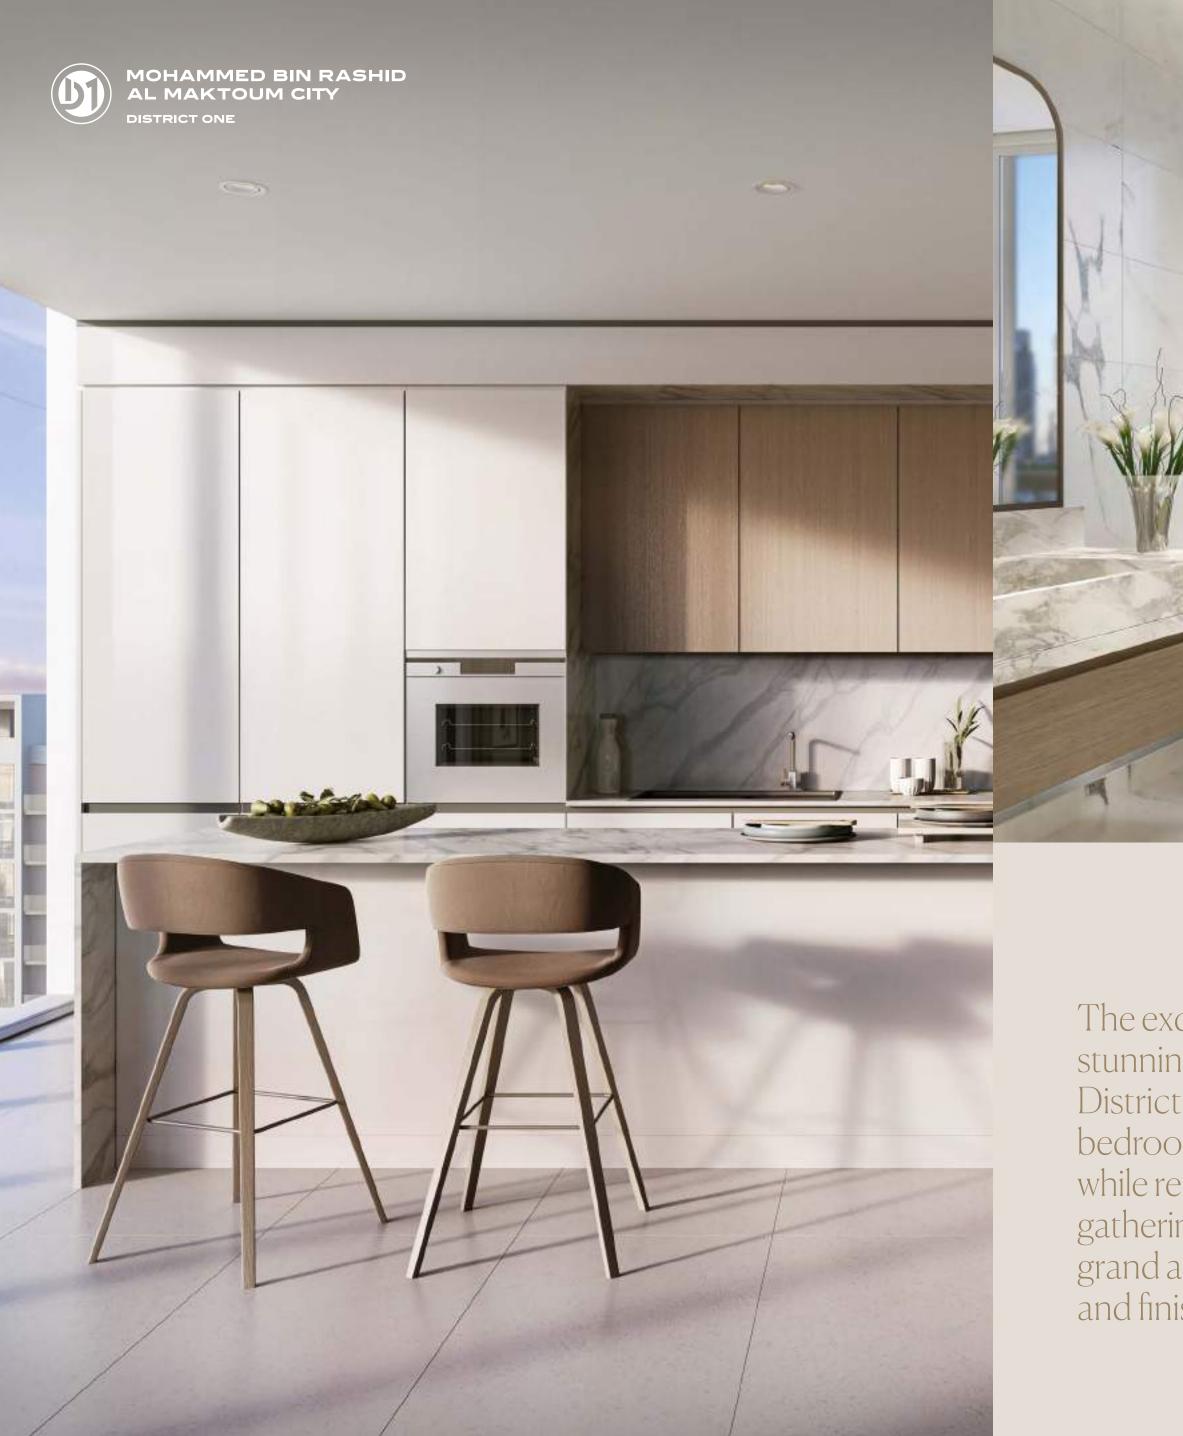

#### ELEGANT MATERIALS, SLEEK FINISHES & LUXURY KITCHEN APPLIANCES

Elegant floors in the living, dining, master and secondary bedroom and show kitchen spaces. High-end, built-in kitchen appliances to meet all your daily cooking needs.