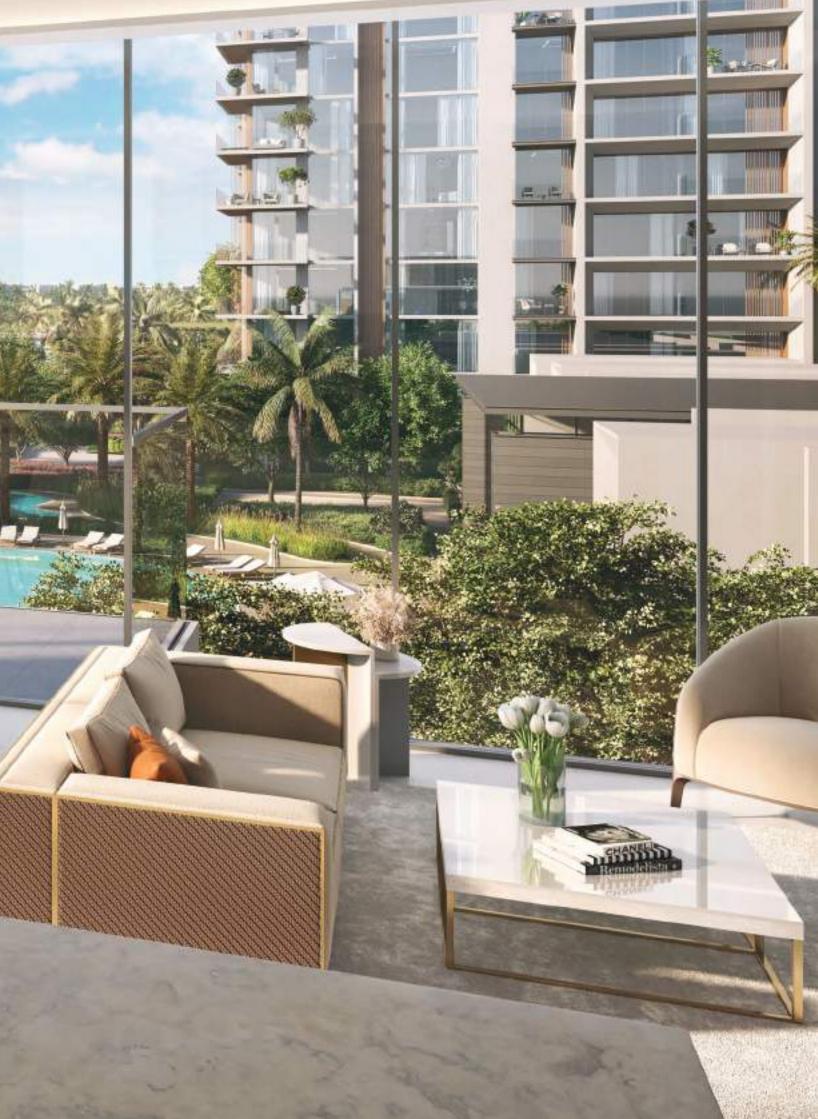

#### COME HOME TO SOPHISTICATION

The three residential towers of Naya at District One offer a diverse mix of unit types, from one-bedroom to four-bedroom homes and lagoon villas. With a sophisticated design, each home offers an ideal lifestyle combined with awe inspiring views of the lagoon and Dubai skyline.

#### RESORT-INSPIRED ELEGANCE

Generously spread across 24,000 square meters, the verdant development features three distinctive, green-roof residential towers offering stunning landscaping, interactive water features, and expansive terraces.