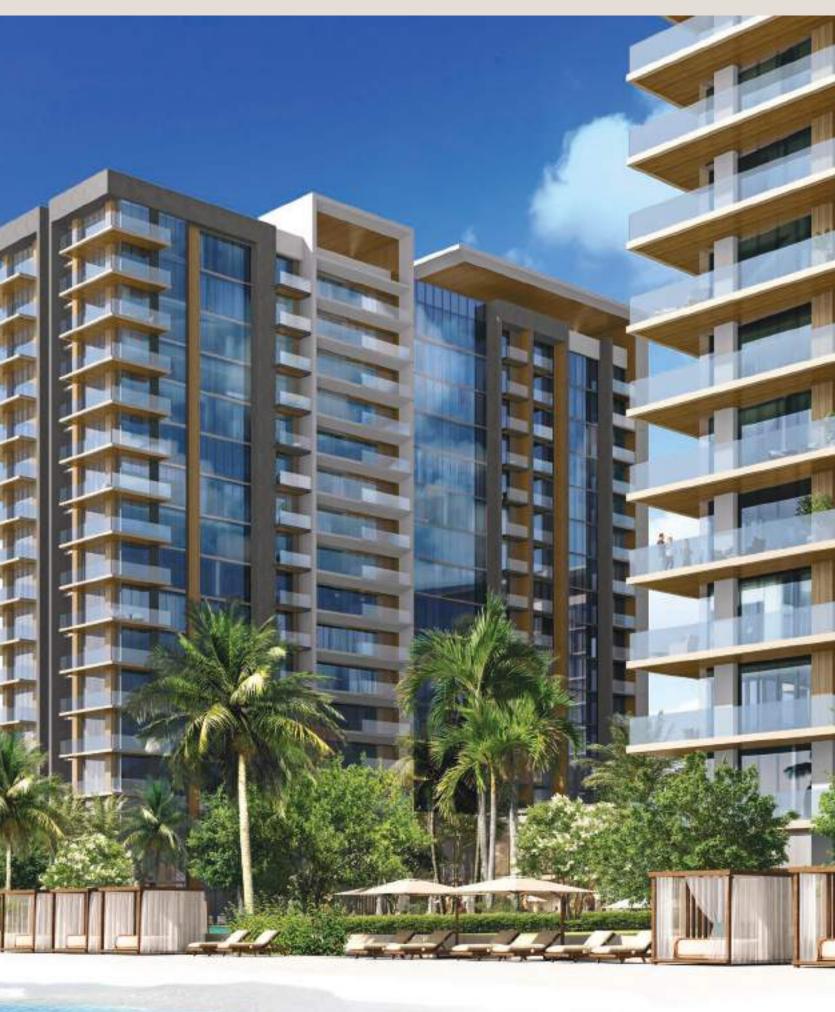

#### COME HOME TO SOPHISTICATION

The three residential towers of Naya at District One offer a diverse mix of unit types, from one-bedroom to four-bedroom homes and lagoon villas. With a sophisticated design, each home offers an ideal lifestyle combined with awe inspiring views of the lagoon and Dubai skyline.

#### RESORT-INSPIRED ELEGANCE

Generously spread across 24,000 square meters, the verdant development features three distinctive, green-roof residential towers offering stunning landscaping, interactive water features, and expansive terraces.

#### REFINED FROM THE MOMENT OF ARRIVAL.

Each of the bespoke residential towers of Naya at District One feature an elegant lobby with beautiful furnishings and airy lofted ceilings. Safe and monitored, the lobbies feature 24/7 security.