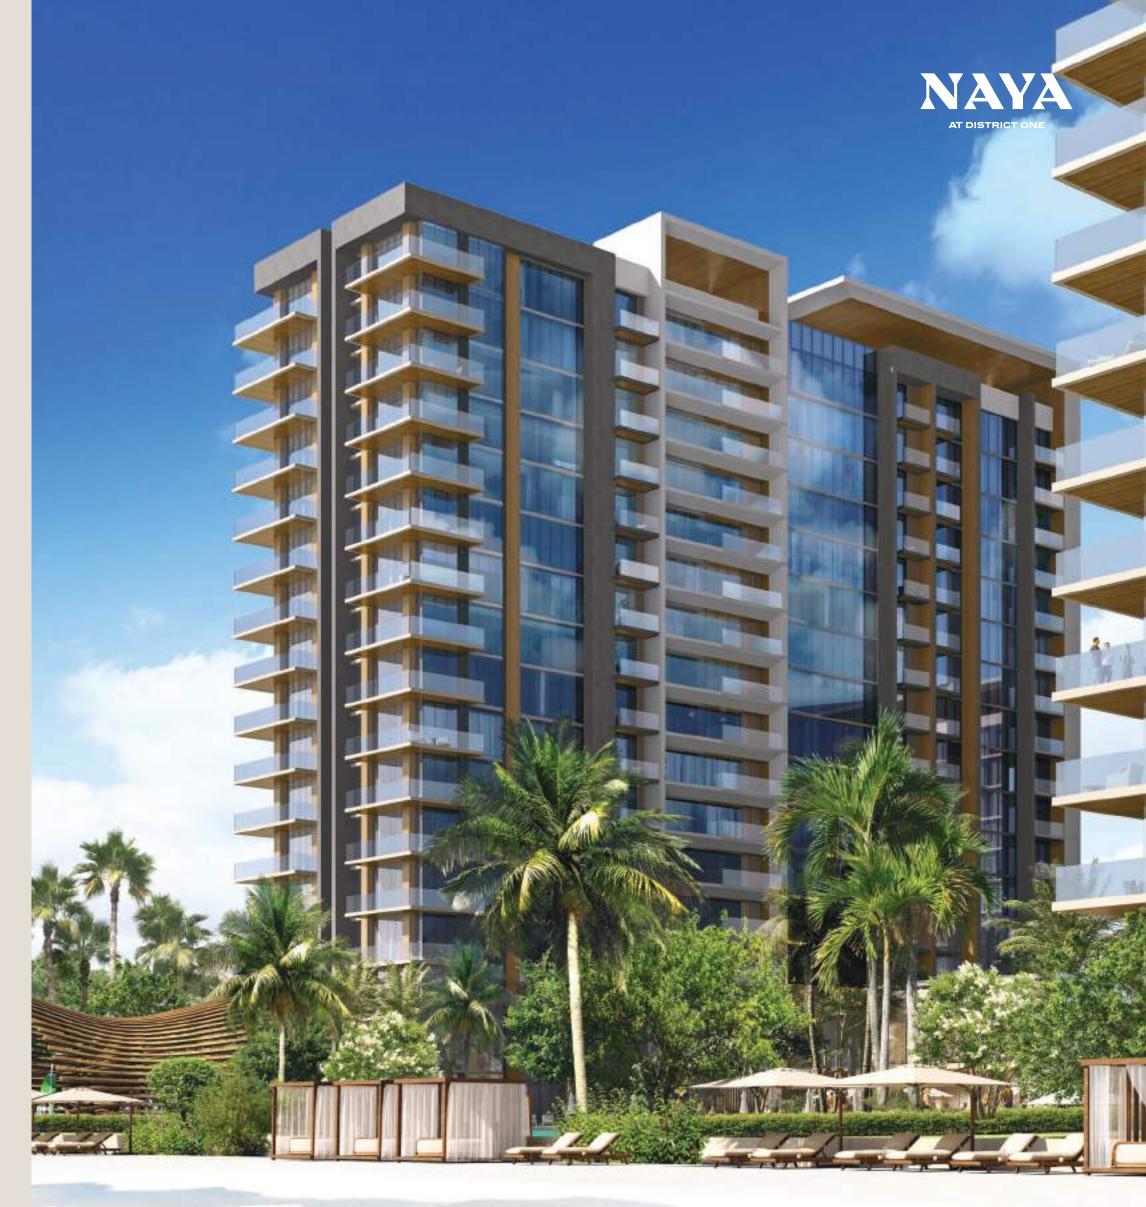

#### COME HOME TO SOPHISTICATION

The three residential towers of Naya at District One offer a diverse mix of unit types, from one-bedroom to four-bedroom homes and lagoon villas. With a sophisticated design, each home offers an ideal lifestyle combined with awe inspiring views of the lagoon and Dubai skyline.

#### RESORT-INSPIRED ELEGANCE

Generously spread across 24,000 square meters, the verdant development features three distinctive, green-roof residential towers offering stunning landscaping, interactive water features, and expansive terraces.

#### REFINED FROM THE MOMENT OF ARRIVAL.

Each of the bespoke residential towers of Naya at District One feature an elegant lobby with beautiful furnishings and airy lofted ceilings. Safe and monitored, the lobbies feature 24/7 security.