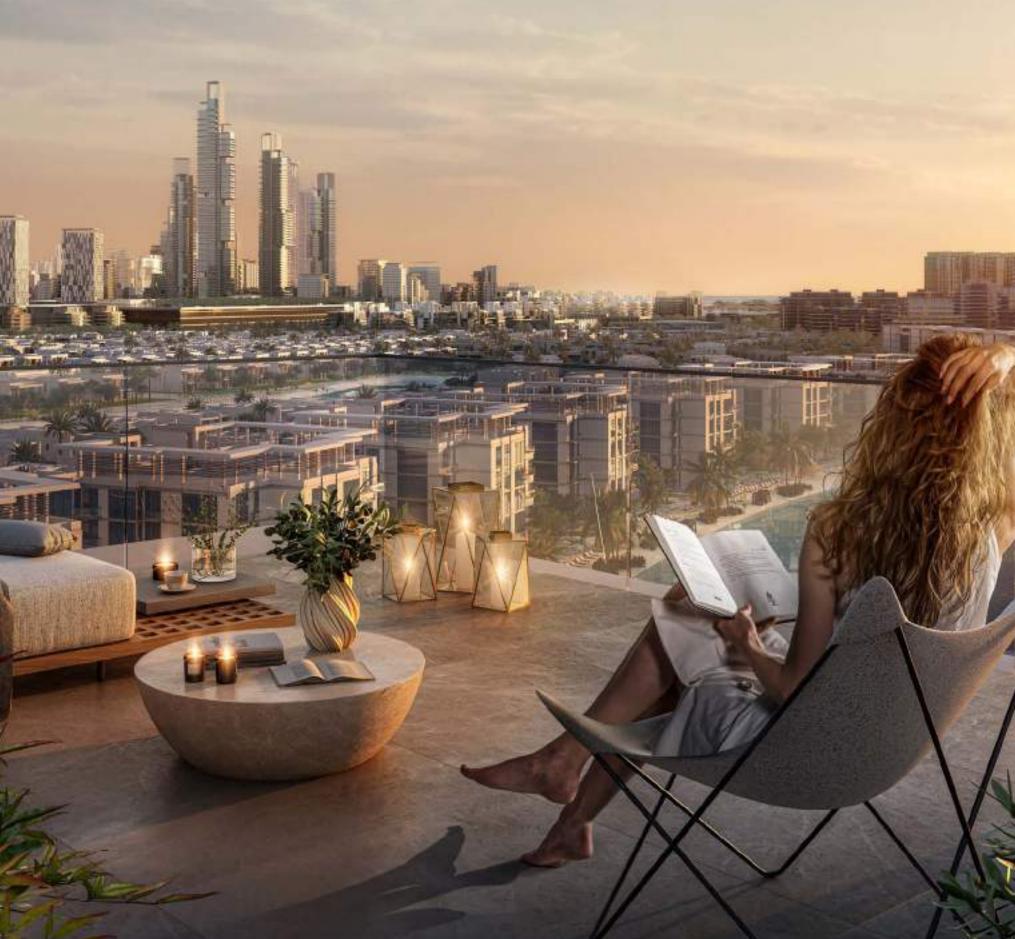

#### A DAZZLING CRYSTAL LAGOON AT THE HEART OF DISTRICT ONE

At the heart of the verdant oasis of Mohammed Bin Rashid Al Maktoum City – Disctrict One is home to the 7 km stretch of Crystal Lagoon. Standing on the shores of man-made lagoon, Naya at District One residents enjoy an awe-inspiring beachfront right on their doorstep.

Every home features stunning views of crystal clear water, making it the ultimate waterfront living experience in Dubai. A relaxing stroll along the pristine sands while meditating as a perfect opportunity for mindfulness and wellness.