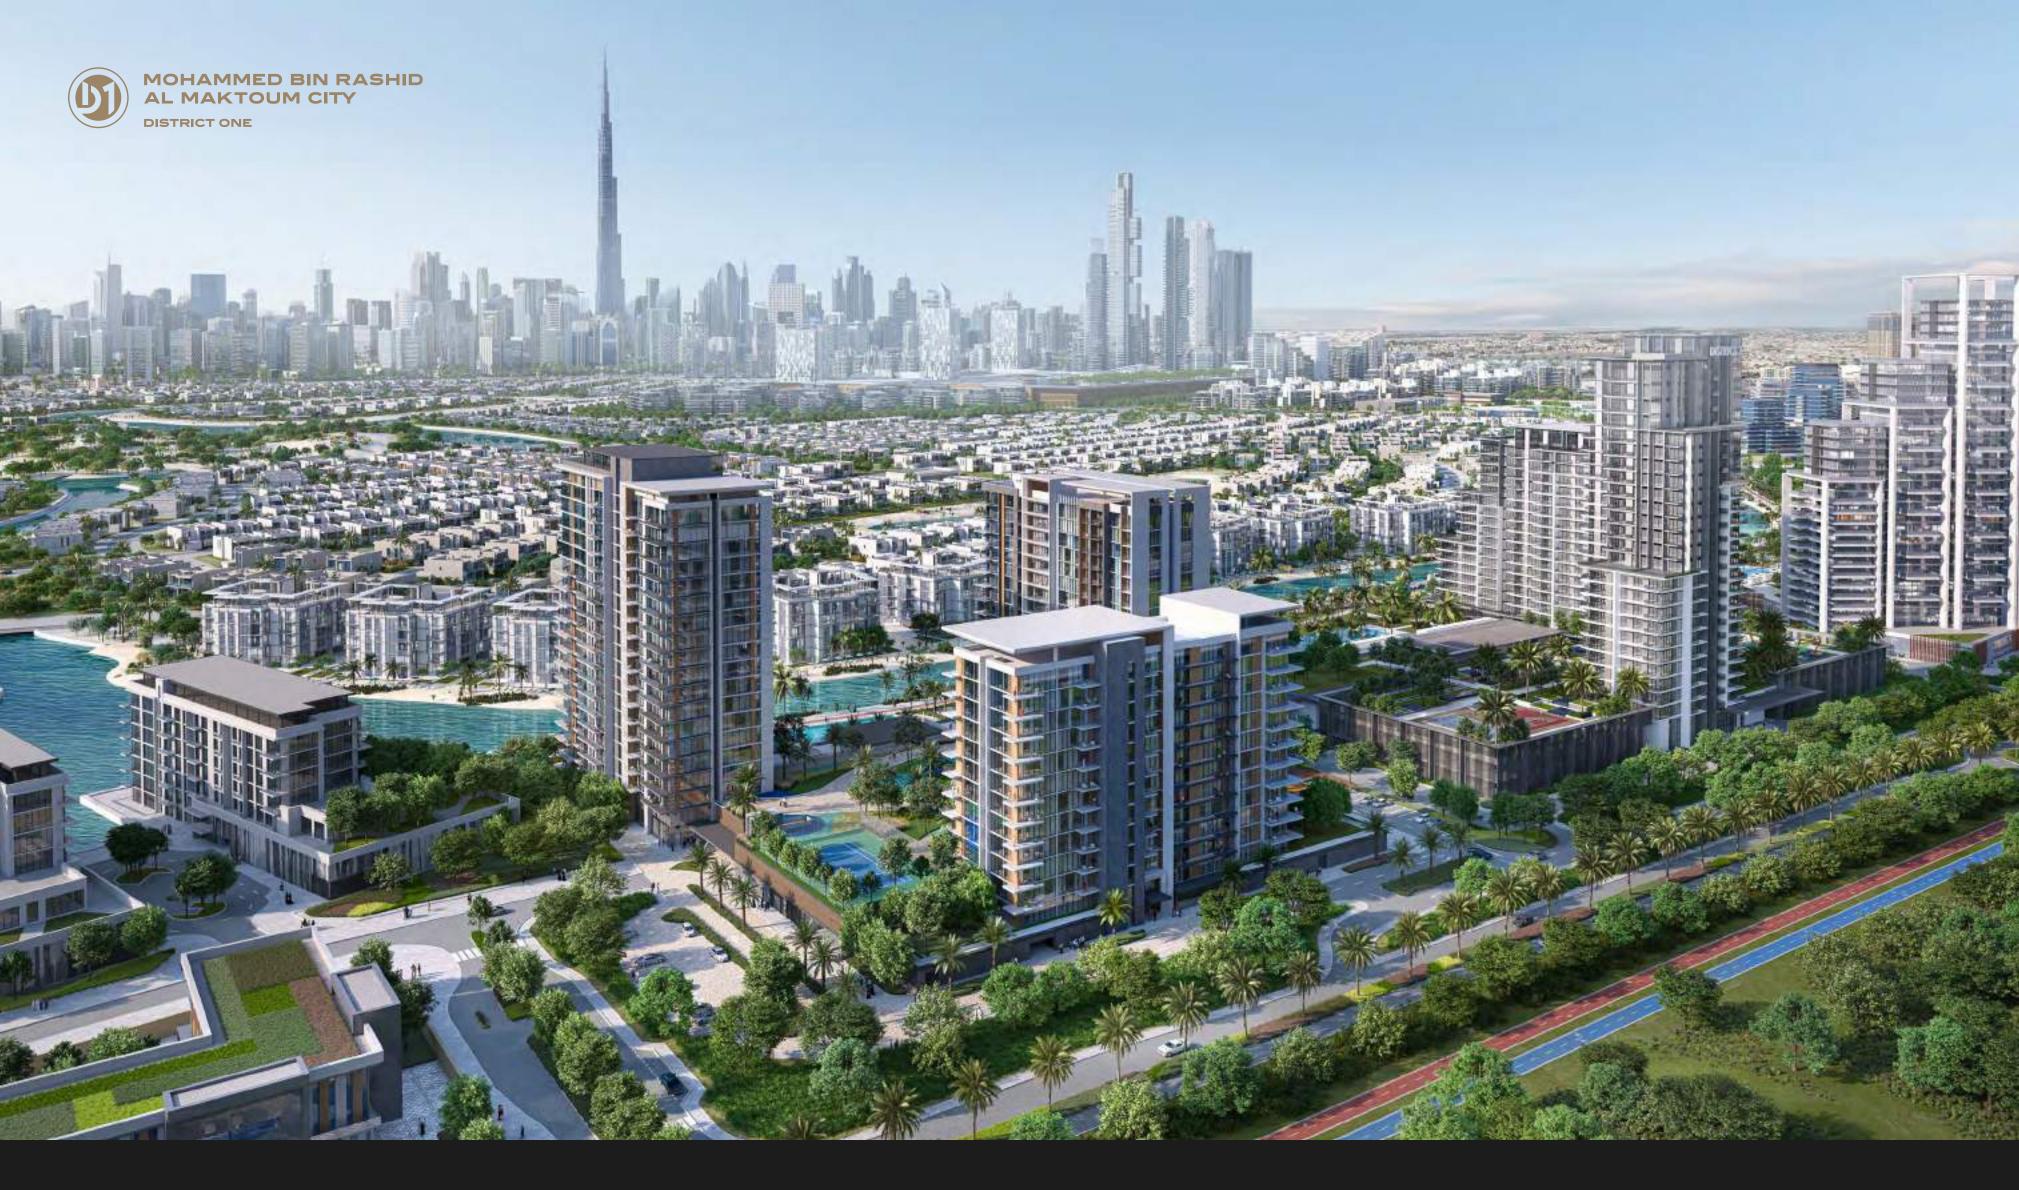

#### DISTRICT ONE, MOHAMMED BIN RASHID AL MAKTOUM CITY

Located in the heart of Dubai, District One offers 45 million square feet of sophisticated space to live, work, dine, shop, discover, and play.

> Nestled among stretches of white sand beaches, the development dedicates over 60% of its area to green spaces, with 8.4 kilometers of cycling and running tracks winding throughout. Featuring 14 kilometers of waterfront, bespoke mansions, villas, and elegant apartments, residents can literally walk, bike, drive, jog, paddle board or kayak to explore District One.

2 MIN Meydan Racecourse

A mere 4 kilometers from Downtown Dubai, Naya is only minutes from the Meydan Racecourse, 15 minutes to the renowned Burj al Arab, and 20 minutes to the Dubai International Airport. Despite being in the heart of this bustling metropolis, Naya at District One feels worlds away, wrapped in the greenery of nature and the clear blue of the lagoon.

#### A LOCATION LIKE NO OTHER

- 1. Meydan Racecourse
- 2. The Meydan Hotel
- 3. Meydan Golf
- 4. Al Quoz Pond Park
- 5. Business Bay
- 6. Dubai Design District
- 7. Dubai Mall
- 8. Burj Khalifa
- 9. Dubai International Financial Center
- 10. Jumeirah Emirates Towers
- 11. Al Wasl
- 12. Safa Park