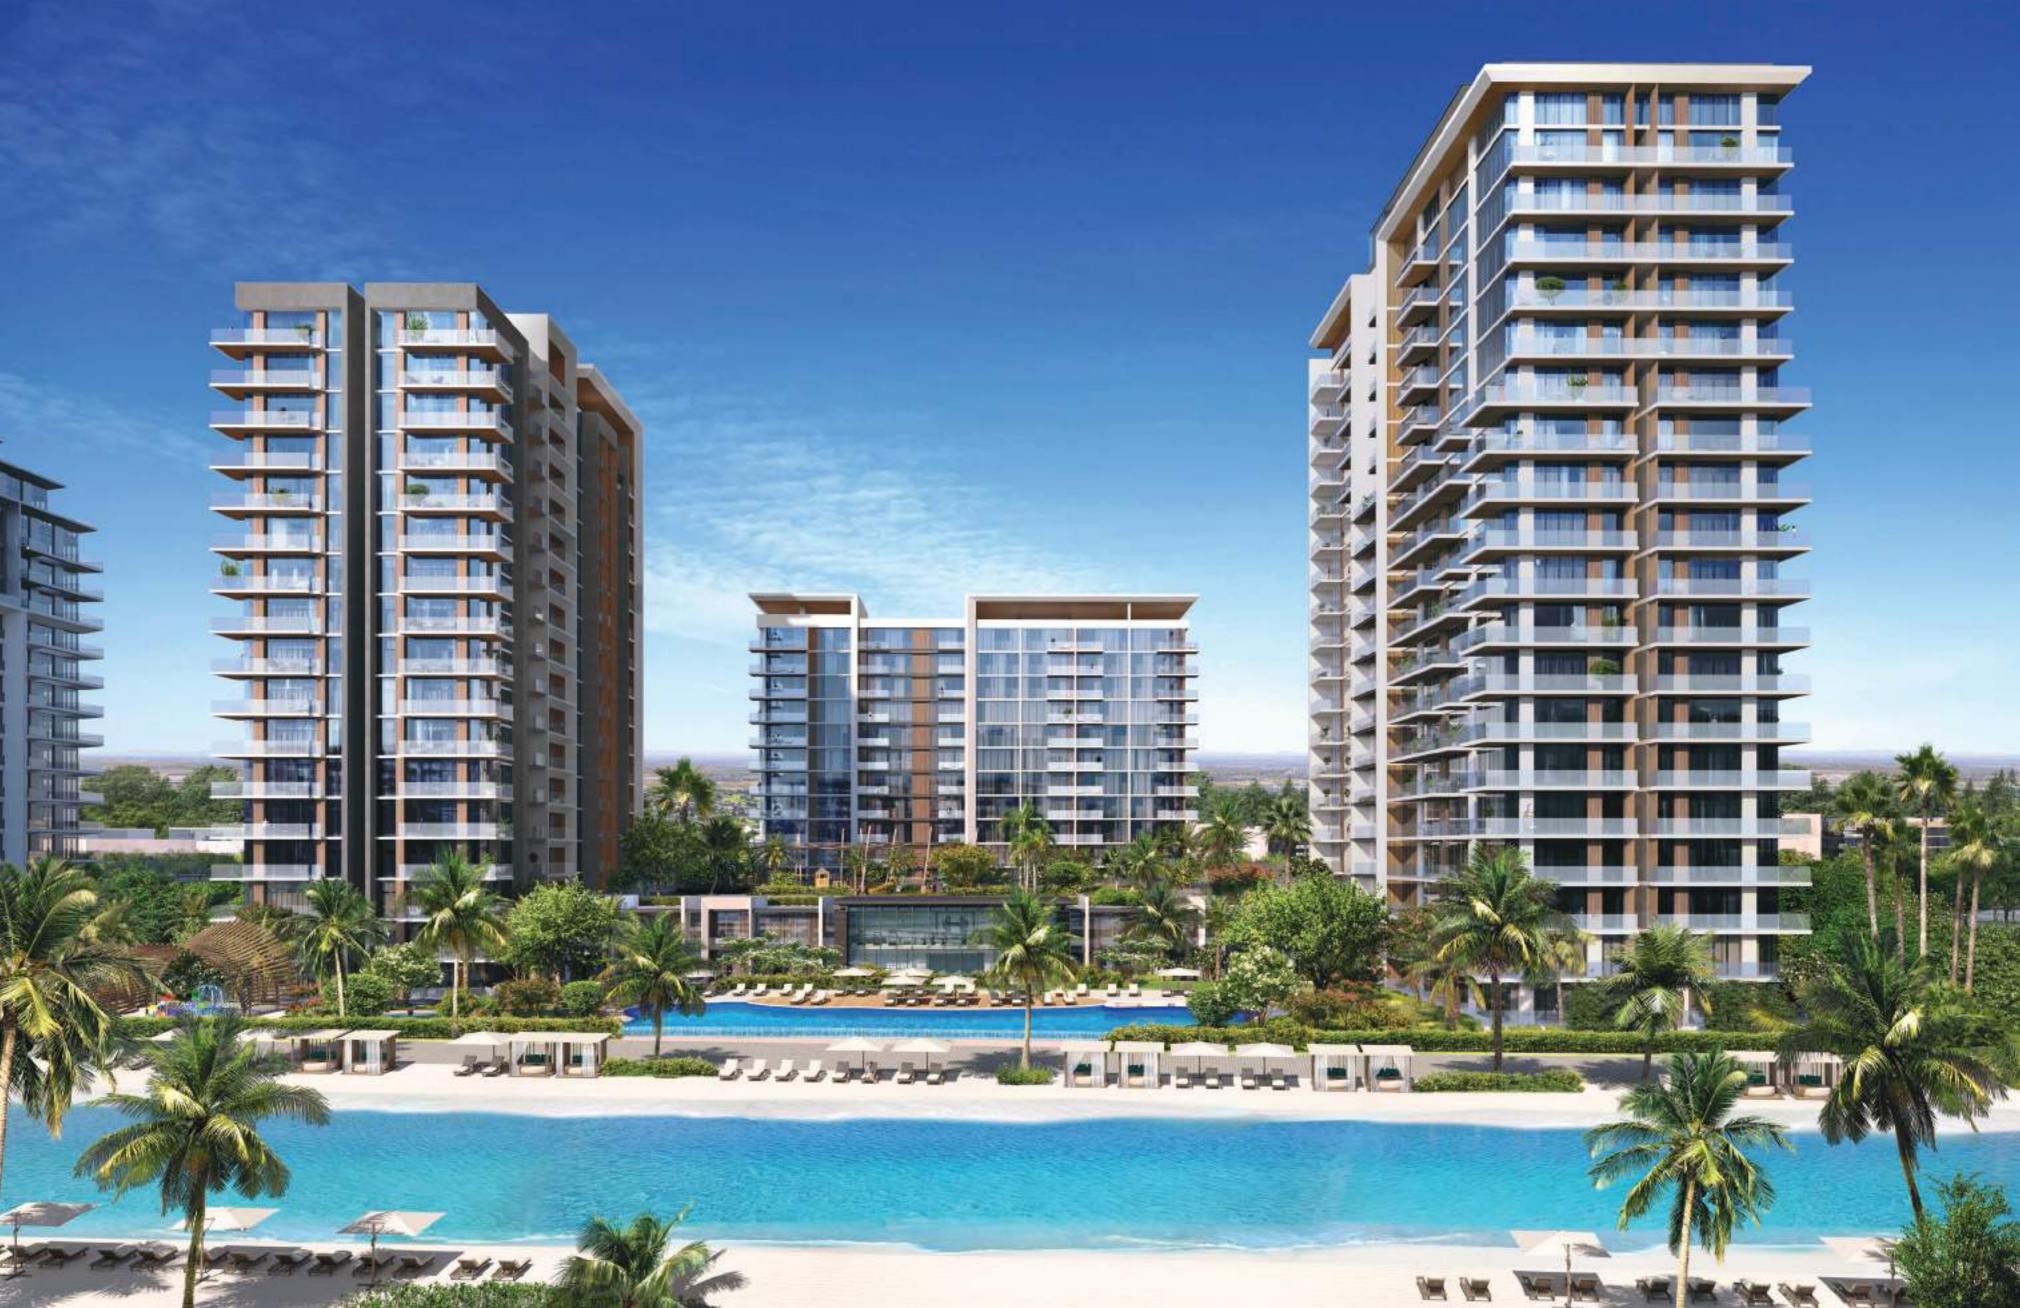

#### COME HOME TO SOPHISTICATION

The three residential towers of Naya at District One offer a diverse mix of unit types, from one-bedroom to four-bedroom homes and lagoon villas. With a sophisticated design, each home offers an ideal lifestyle combined with awe inspiring views of the lagoon and Dubai skyline.

#### RESORT-INSPIRED ELEGANCE

Generously spread across 24,000 square meters, the verdant development features three distinctive, green-roof residential towers offering stunning landscaping, interactive water features, and expansive terraces.