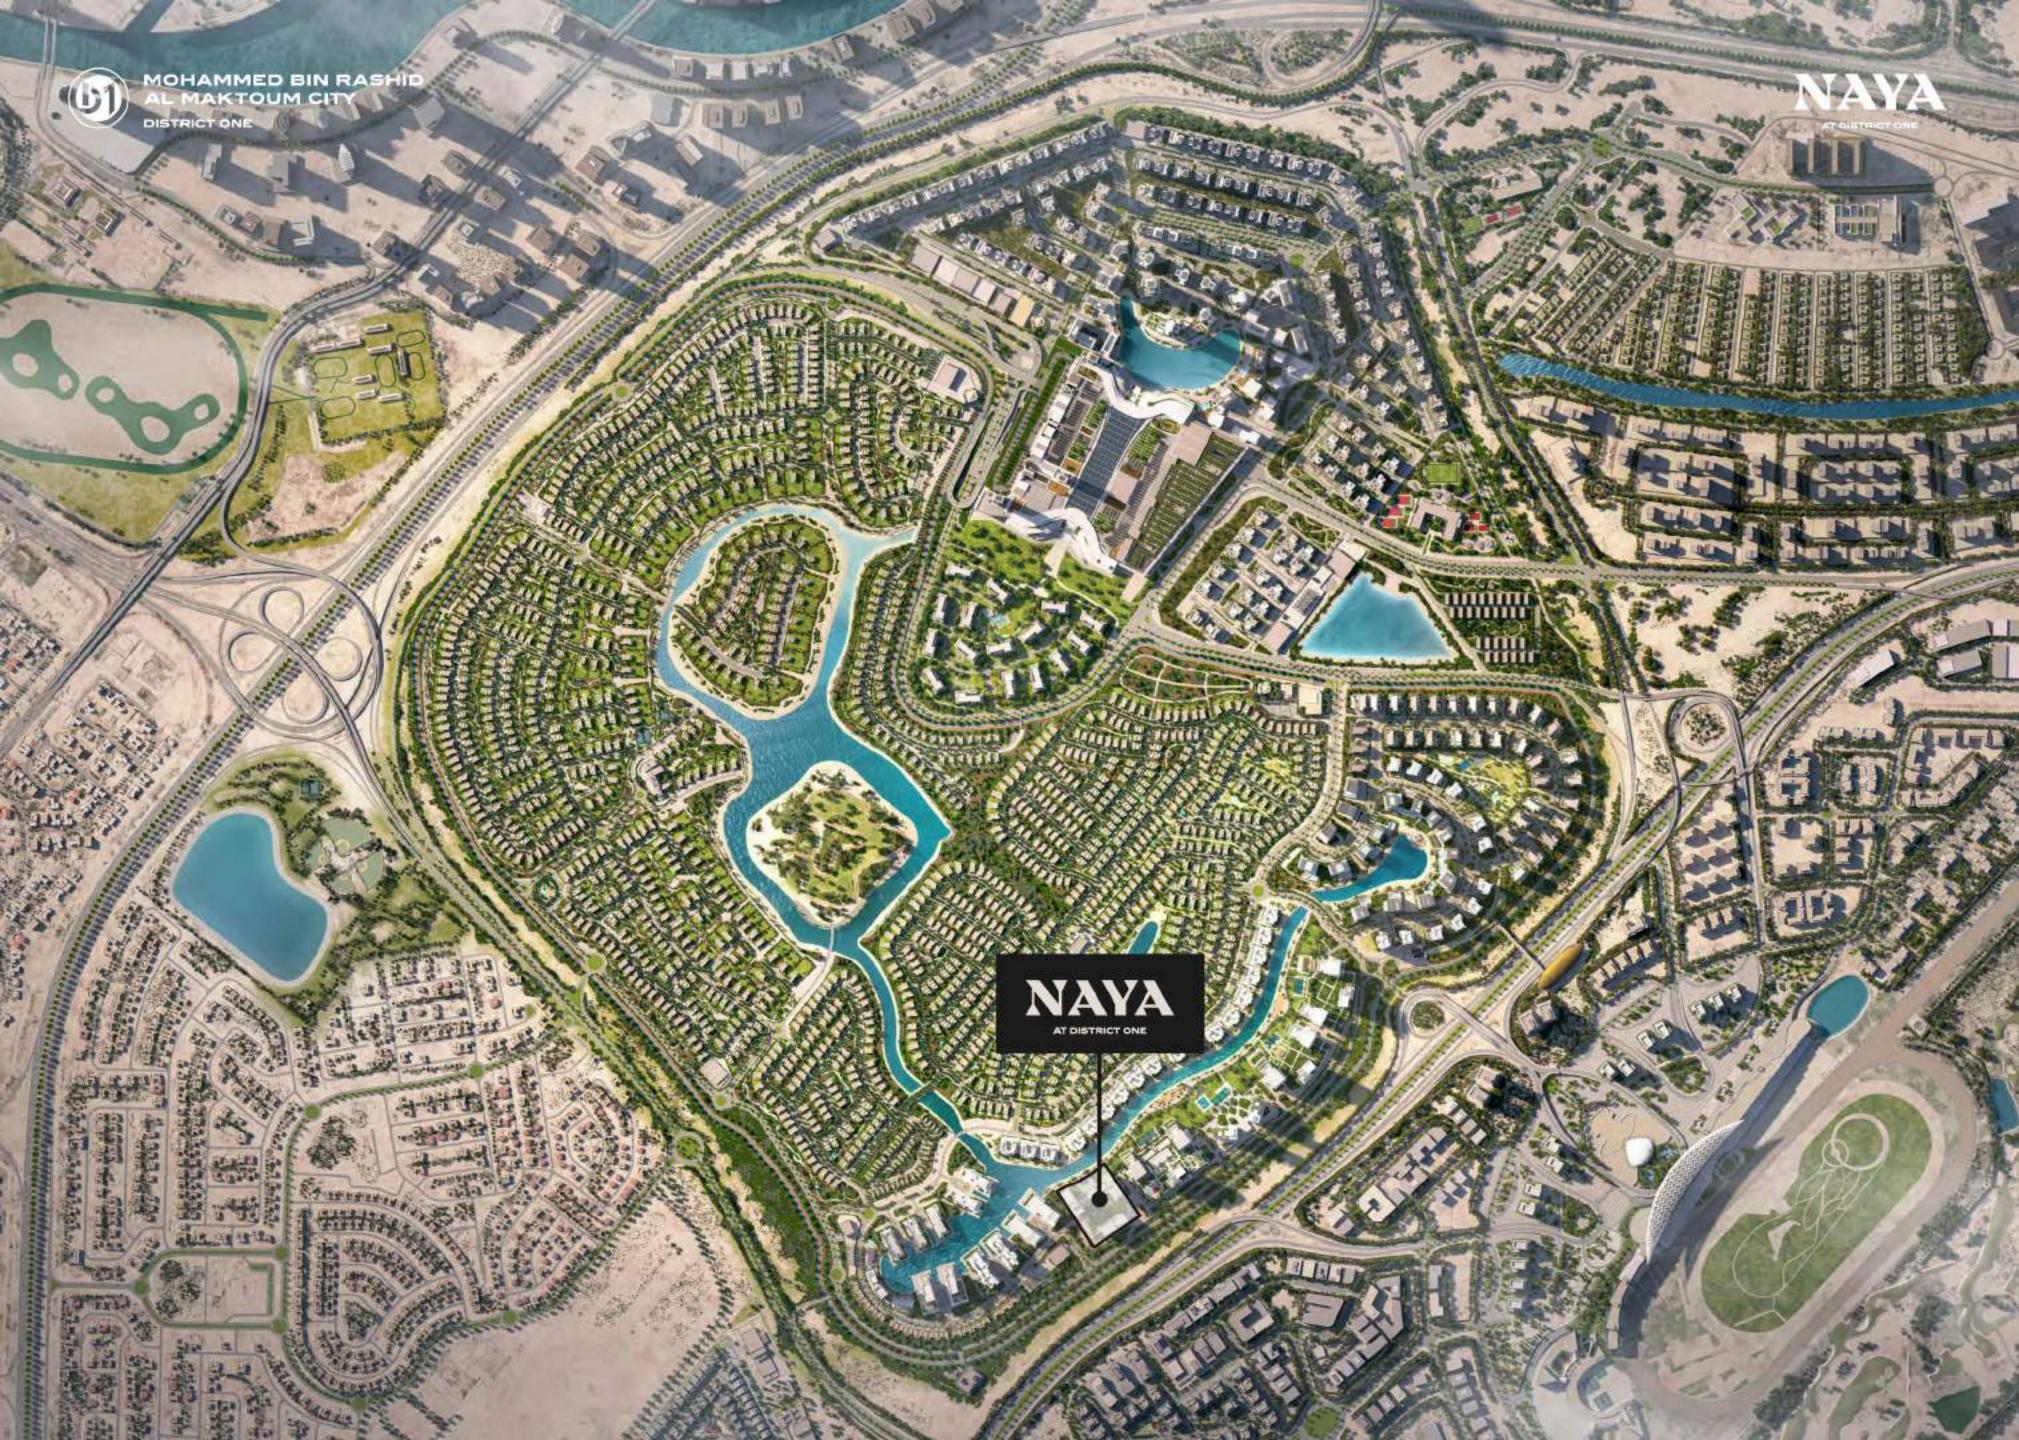

#### DISTRICT ONE, MOHAMMED BIN RASHID AL MAKTOUM CITY

Located in the heart of Dubai, District One offers 45 million square feet of sophisticated space to live, work, dine, shop, discover, and play.

> Nestled among stretches of white sand beaches, the development dedicates over 60% of its area to green spaces, with 8.4 kilometers of cycling and running tracks winding throughout. Featuring 14 kilometers of waterfront, bespoke mansions, villas, and elegant apartments, residents can literally walk, bike, drive, jog, paddle board or kayak to explore District One.

2 MIN Meydan Racecourse

A mere 4 kilometers from Downtown Dubai, Naya is only minutes from the Meydan Racecourse, 15 minutes to the renowned Burj al Arab, and 20 minutes to the Dubai International Airport. Despite being in the heart of this bustling metropolis, Naya at District One feels worlds away, wrapped in the greenery of nature and the clear blue of the lagoon.

#### A LOCATION LIKE NO OTHER

- 1. Meydan Racecourse
- 2. The Meydan Hotel
- 3. Meydan Golf
- 4. Al Quoz Pond Park
- 5. Business Bay
- 6. Dubai Design District
- 7. Dubai Mall
- 8. Burj Khalifa
- 9. Dubai International Financial Center
- 10. Jumeirah Emirates Towers
- 11. Al Wasl
- 12. Safa Park