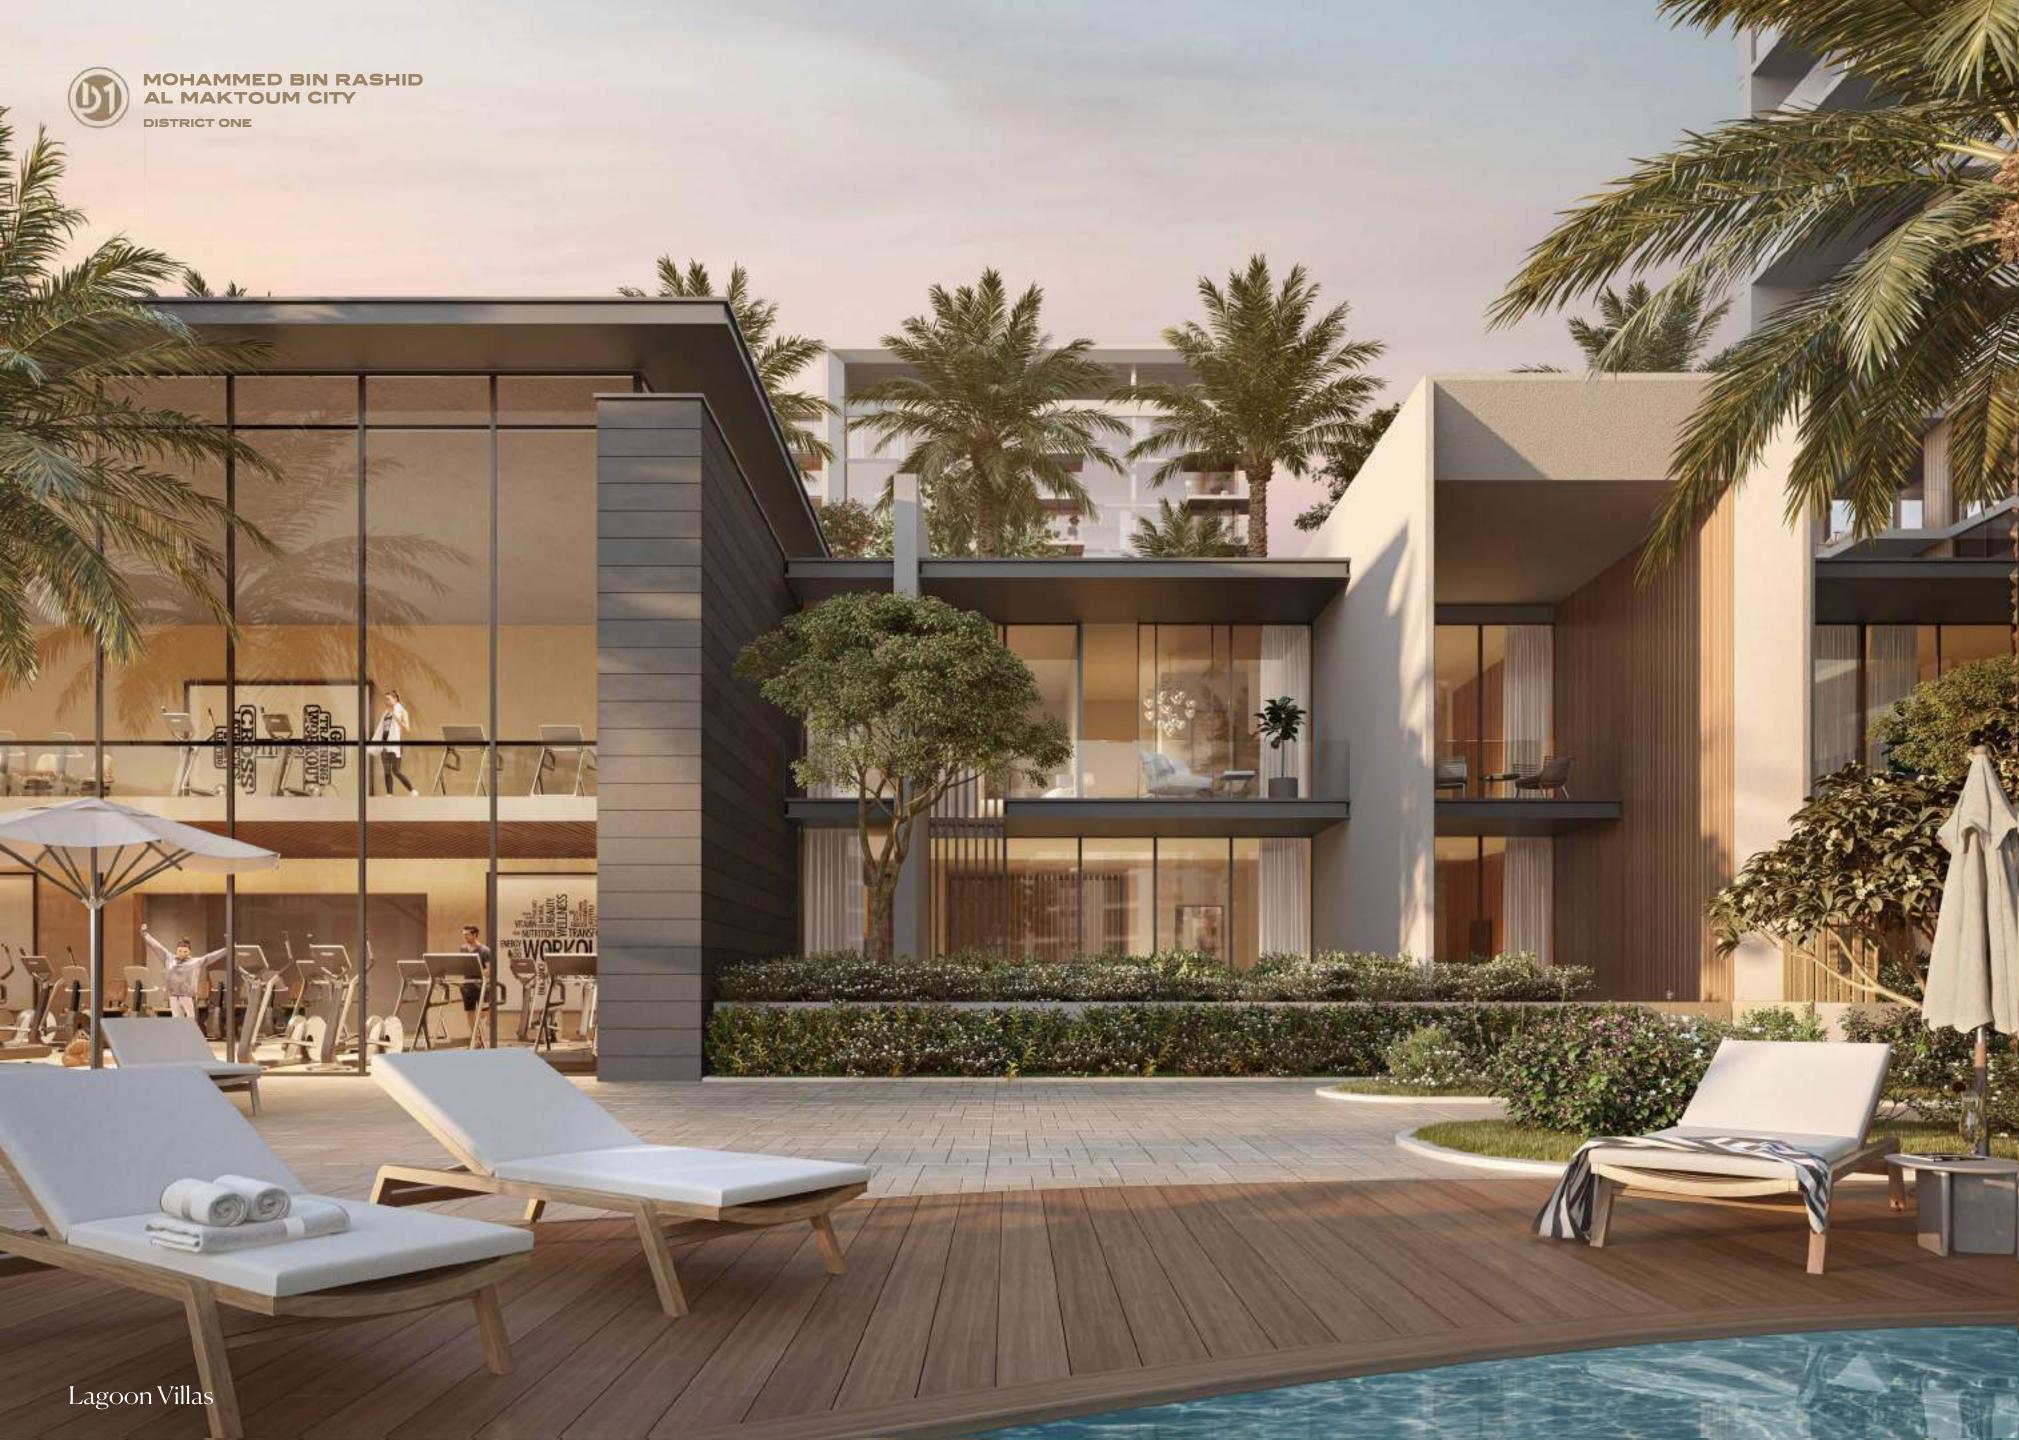

### LUXURY LIVING IN EVERY ASPECT.

- 1. Sprawling green spaces
- 2. Overlooking Crystal Lagoon
- 3. Direct access to the Crystal Lagoon and its beach
- 4. Rooftop lounge with a terrace in Tower 1
- 5. Fitness center
- 6. Infinity pool

- 7. Shaded kids pool
- 8. Shallow pool cabanas & lounge seating
- 9. Kids playgrounds
- 10. Basketball court
- 11. Sports court
- 12. Secure & gated

MOHAMMED BIN RASHID AL MAKTOUM CITY

#### Access over 8.4 KM of lushly landscaped cycling and running tracks

SUPPORT HEALTH AND WELLNESS WITH A STATE-OF-THE-ART FITNESS CENTER FULLY EQUIPPED WITH A VARIETY OF EXERCISE EQUIPMENT

MOHAMMED BIN RASHID AL MAKTOUM CITY