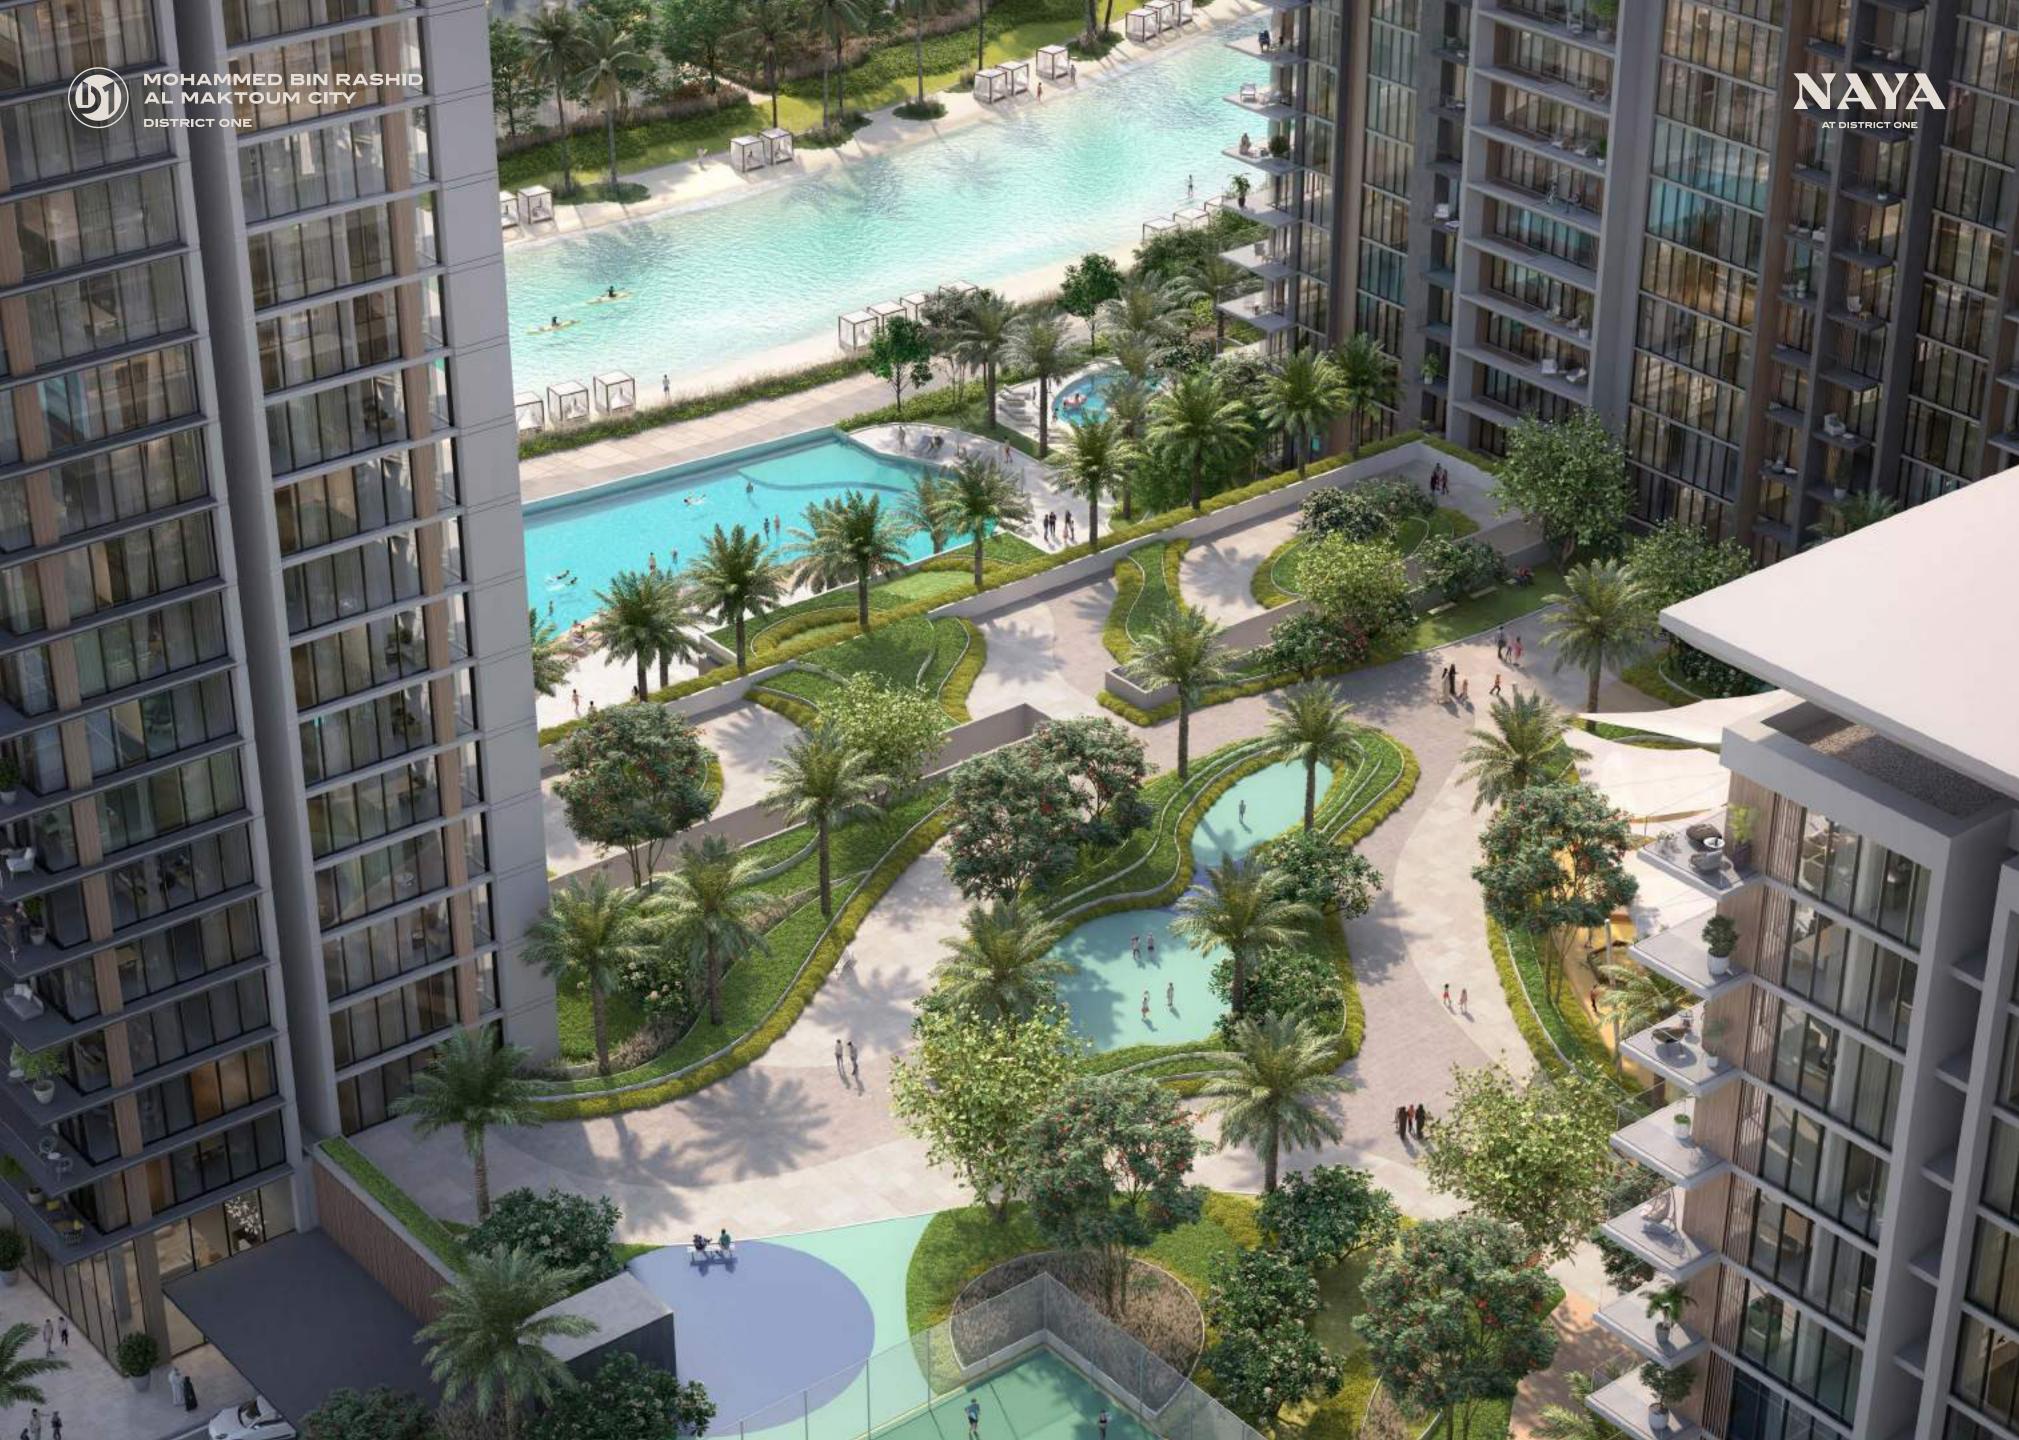

### LUXURY LIVING IN EVERY ASPECT.

- 1. Sprawling green spaces
- 2. Overlooking Crystal Lagoon
- 3. Direct access to the Crystal Lagoon and its beach
- 4. Rooftop lounge with a terrace in Tower 1
- 5. Fitness center
- 6. Infinity pool

- 7. Shaded kids pool
- 8. Shallow pool cabanas & lounge seating
- 9. Kids playgrounds
- 10. Basketball court
- 11. Sports court
- 12. Secure & gated

MOHAMMED BIN RASHID AL MAKTOUM CITY

#### A DAZZLING CRYSTAL LAGOON AT THE HEART OF DISTRICT ONE

At the heart of the verdant oasis of Mohammed Bin Rashid Al Maktoum City – Disctrict One is home to the 7 km stretch of Crystal Lagoon. Standing on the shores of man-made lagoon, Naya at District One residents enjoy an awe-inspiring beachfront right on their doorstep.

#### ENERGISED BY THE GREAT OUTDOORS

Lushly landscaped green corridors surround the Crystal Lagoon and wind through Naya at District One community. Ideal for indoor outdoor living, 60% of the community is dedicated to green spaces.