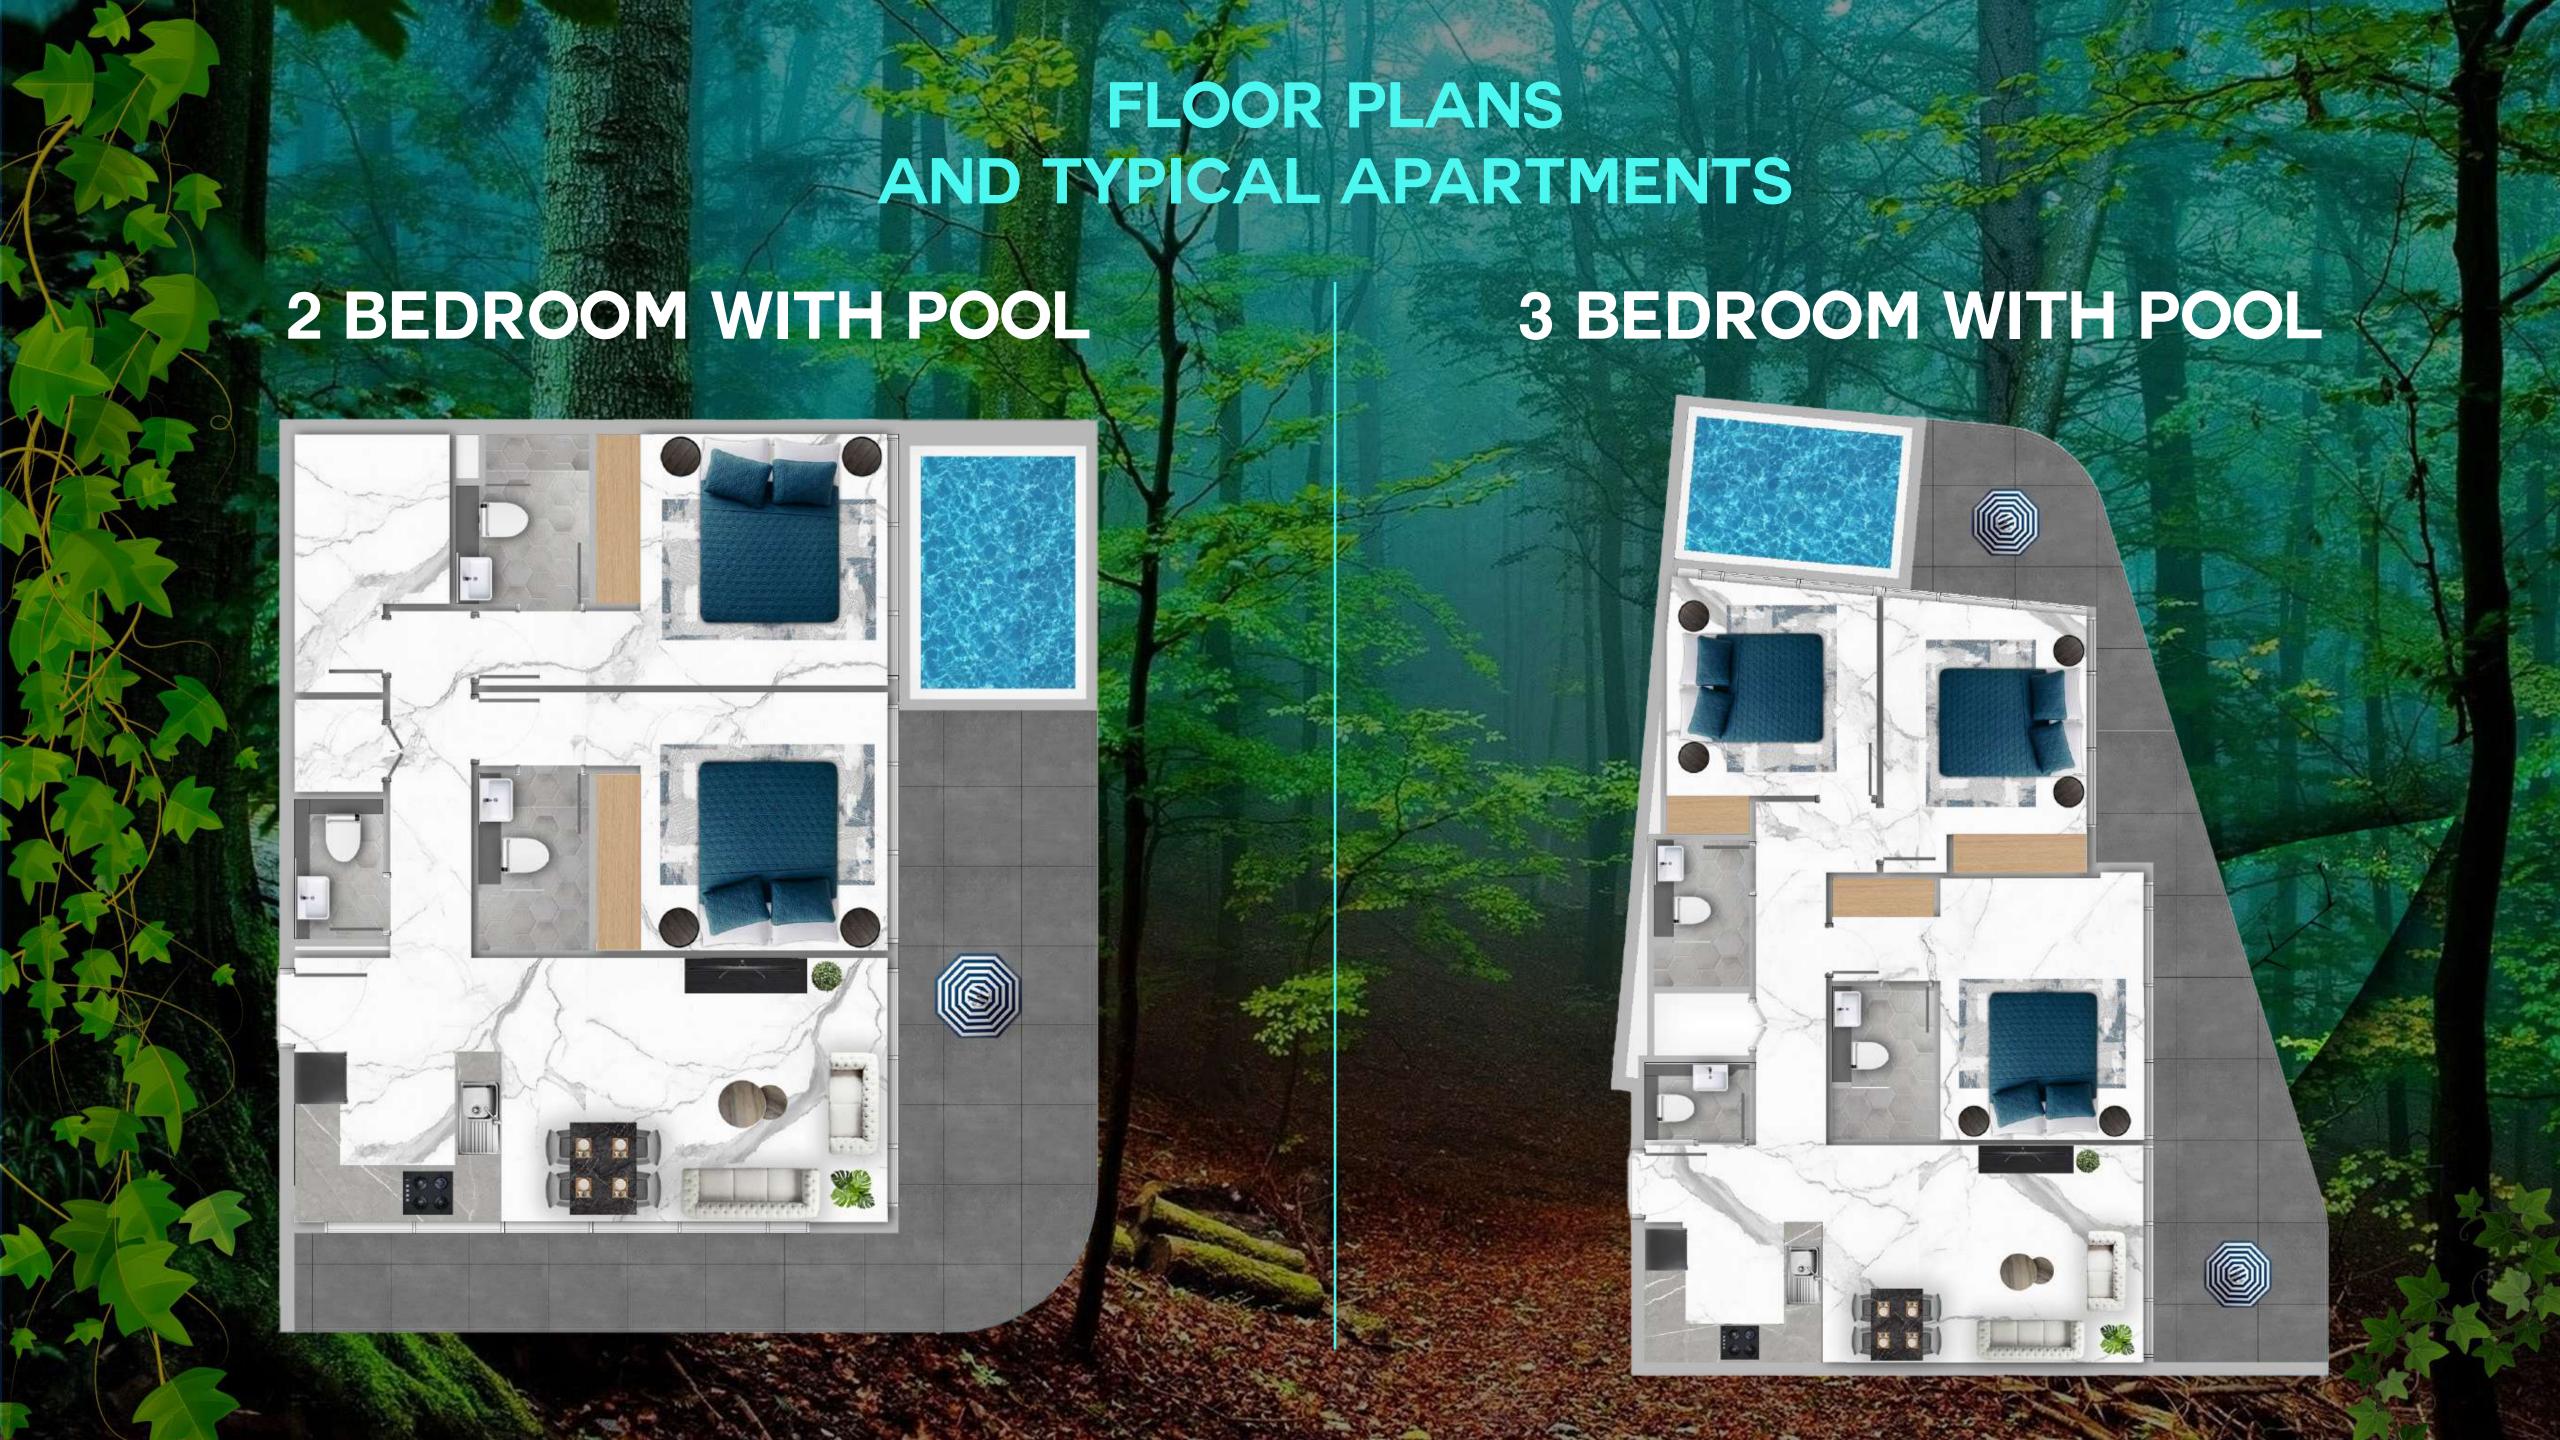

**Leisure Pool Deck** 

**Private pools** inside apartments

infinity pool

**Outdoor Cinema** 

Sauna & **Steam Room** 

**Full Health Club Indoor** & Outdoor Gym

Greenery

Rooftop Jogging track