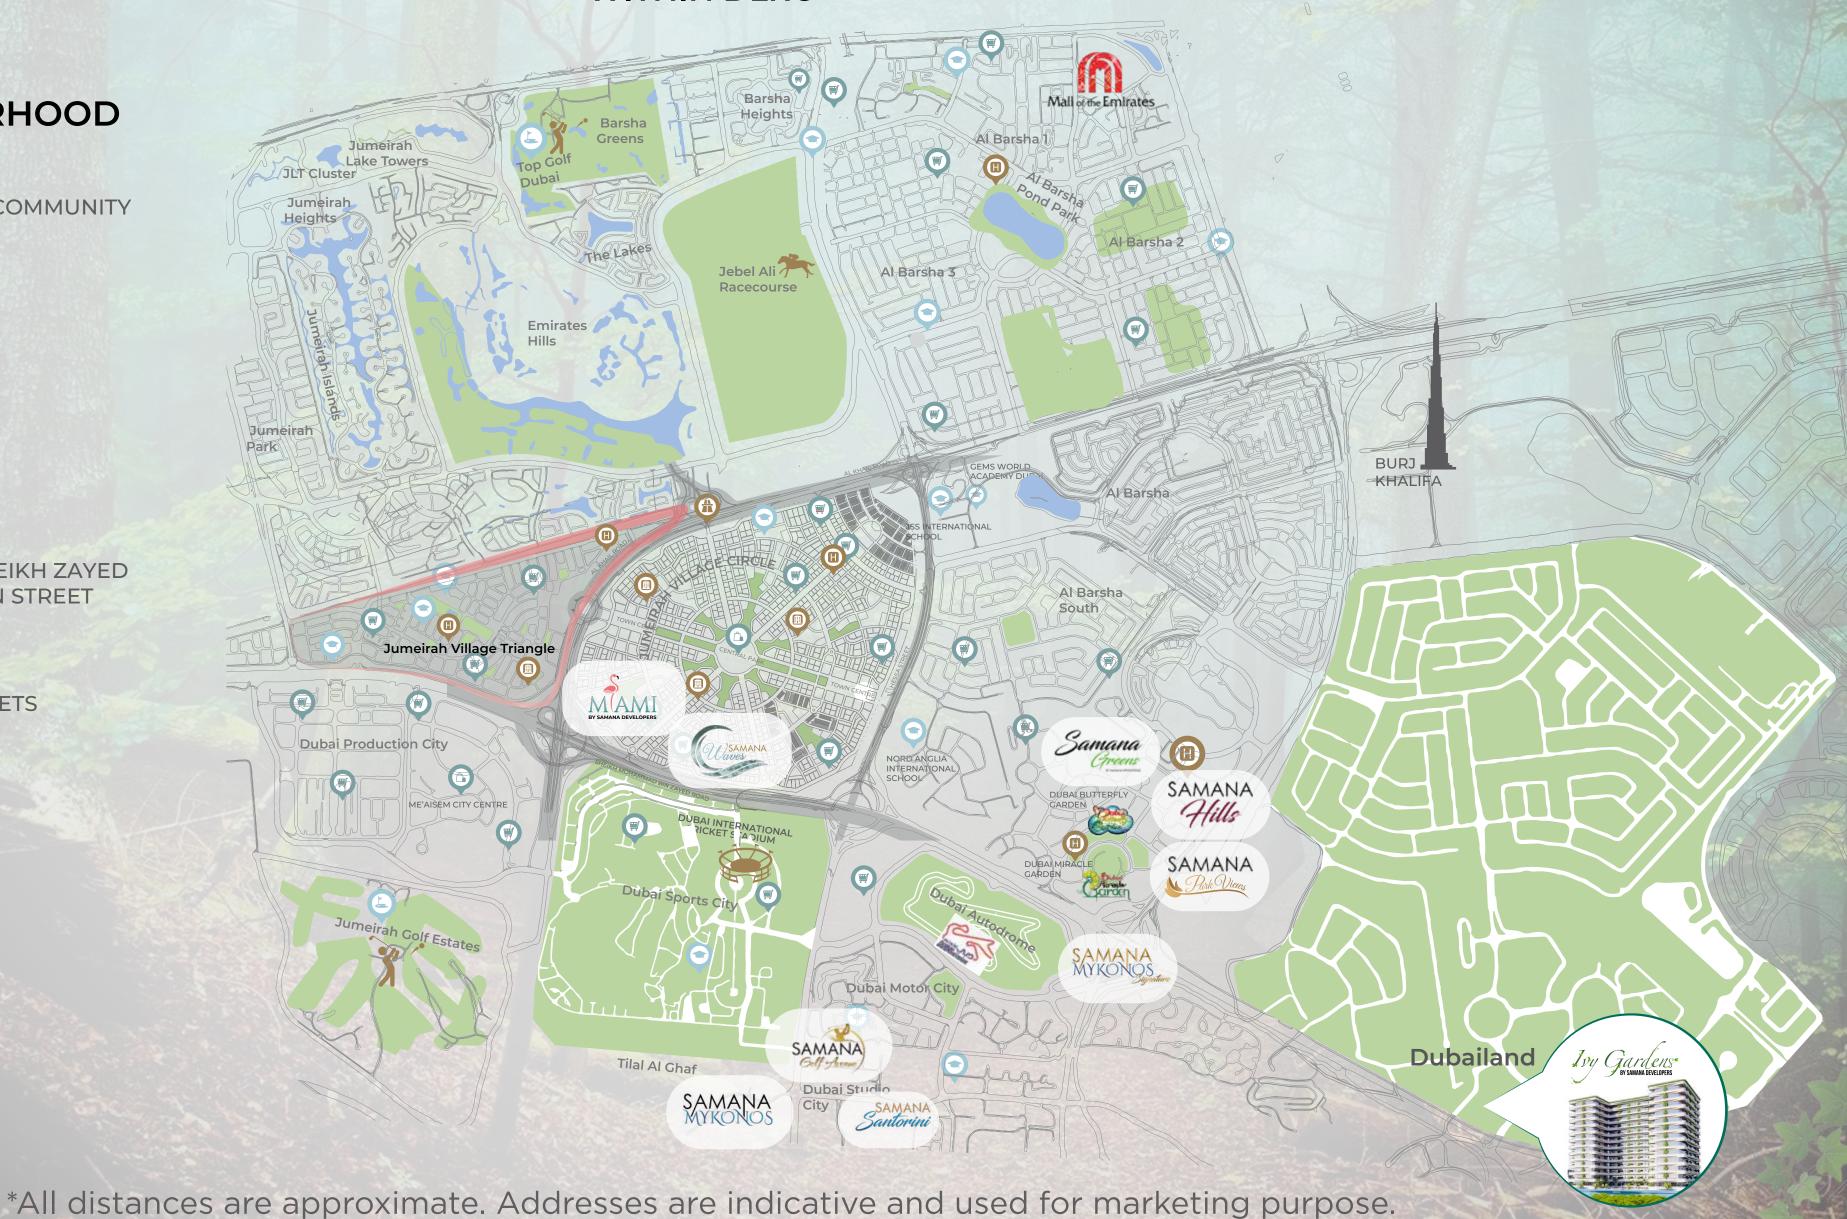

## Strategically Located WITHIN DLRC

## KNOW YOUR NEIGHBOURHOOD

- LIFESTYLE RESIDENTIAL COMMUNITY
- MEDICAL FACILITY
- CONVENIENCE STORE
- **CLOSE PROXIMITY TO SHEIKH ZAYED** BIN HAMDAN AL NAHYAN STREET
- MALLS AND SUPERMARKETS
- SCHOOL
- HOTEL

SITUATED AT DLRC, IVY GARDENS BY SAMANA DEVELOPERS OFFERS THE PERFECT LOCATION AND HAS EVERYTHING NEEDED FOR EVERYDAY LIFE NEARBY, ALONG WITH EASY ACCESS TO MAJOR LOCATIONS. IT IS STRATEGICALLY LOCATED BETWEEN THE EMIRATES AND AL AIN HIGHWAYS.

Dubai Airport, 22 minutes Dubai Mall, 24 minutes Miracle Garden, 22 minutes Dubai Downtown, 23 minutes Burj Al Khalifa, 30 minutes Dubai Safari, 15 minutes

SAMANA

Santorini

SAMANA

SAMANA MYKONOS

BY SAMANA DEVELOPERS