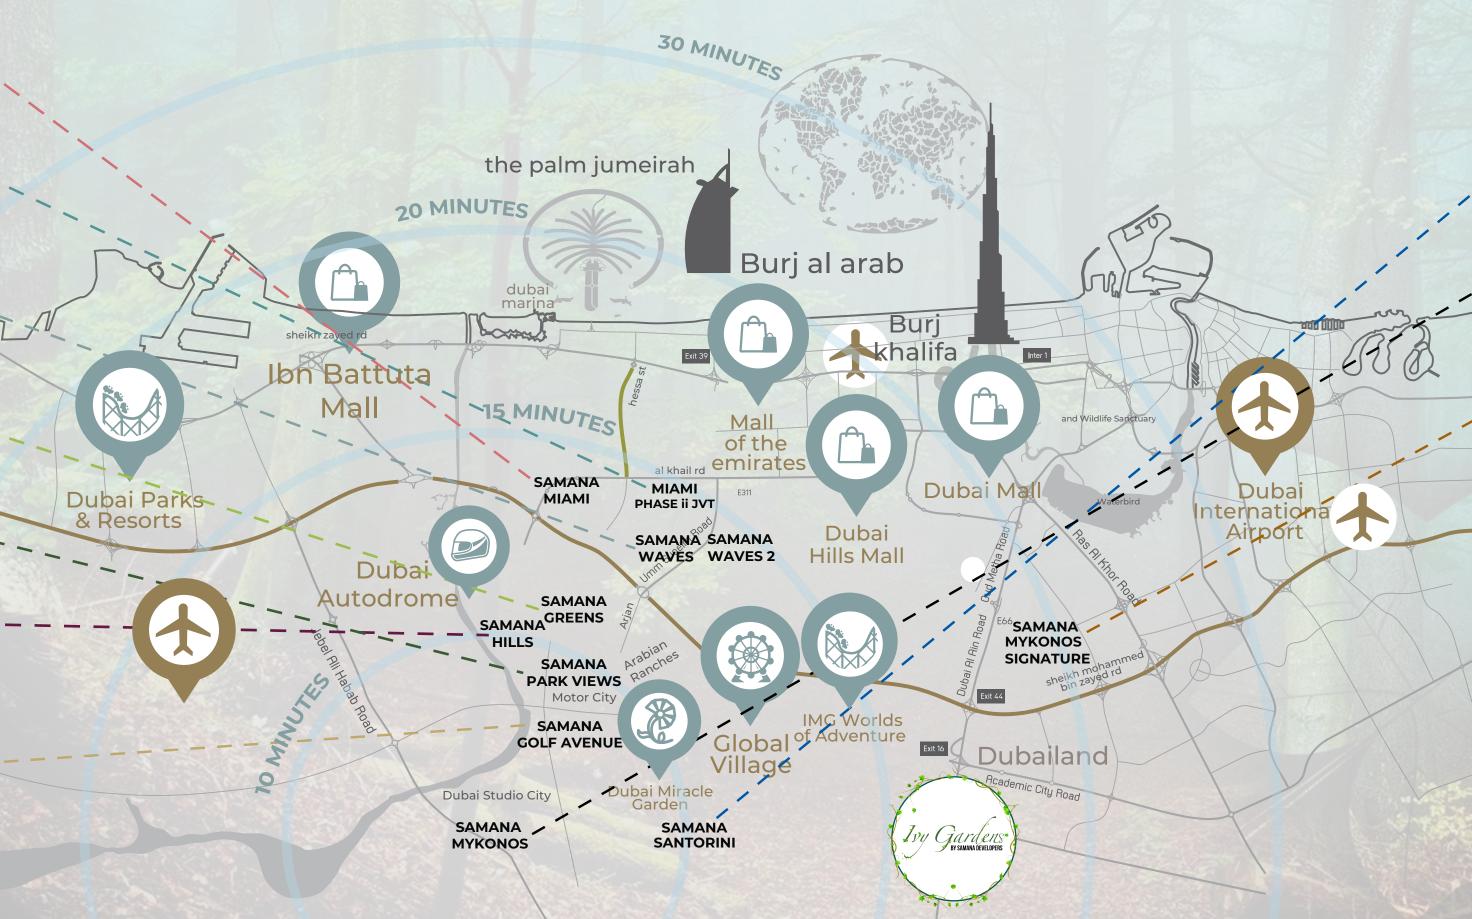

## Strategically Located WITHIN DLRC

## KNOW YOUR NEIGHBOURHOOD

- LIFESTYLE RESIDENTIAL COMMUNITY
- MEDICAL FACILITY
- CONVENIENCE STORE
- **CLOSE PROXIMITY TO SHEIKH ZAYED** BIN HAMDAN AL NAHYAN STREET
- MALLS AND SUPERMARKETS
- SCHOOL
- HOTEL

SITUATED AT DLRC, IVY GARDENS BY SAMANA DEVELOPERS OFFERS THE PERFECT LOCATION AND HAS EVERYTHING NEEDED FOR EVERYDAY LIFE NEARBY, ALONG WITH EASY ACCESS TO MAJOR LOCATIONS. IT IS STRATEGICALLY LOCATED BETWEEN THE EMIRATES AND AL AIN HIGHWAYS.

Dubai Airport, 22 minutes Dubai Mall, 24 minutes Miracle Garden, 22 minutes Dubai Downtown, 23 minutes Burj Al Khalifa, 30 minutes Dubai Safari, 15 minutes

SAMANA

Santorini

SAMANA

SAMANA MYKONOS

BY SAMANA DEVELOPERS