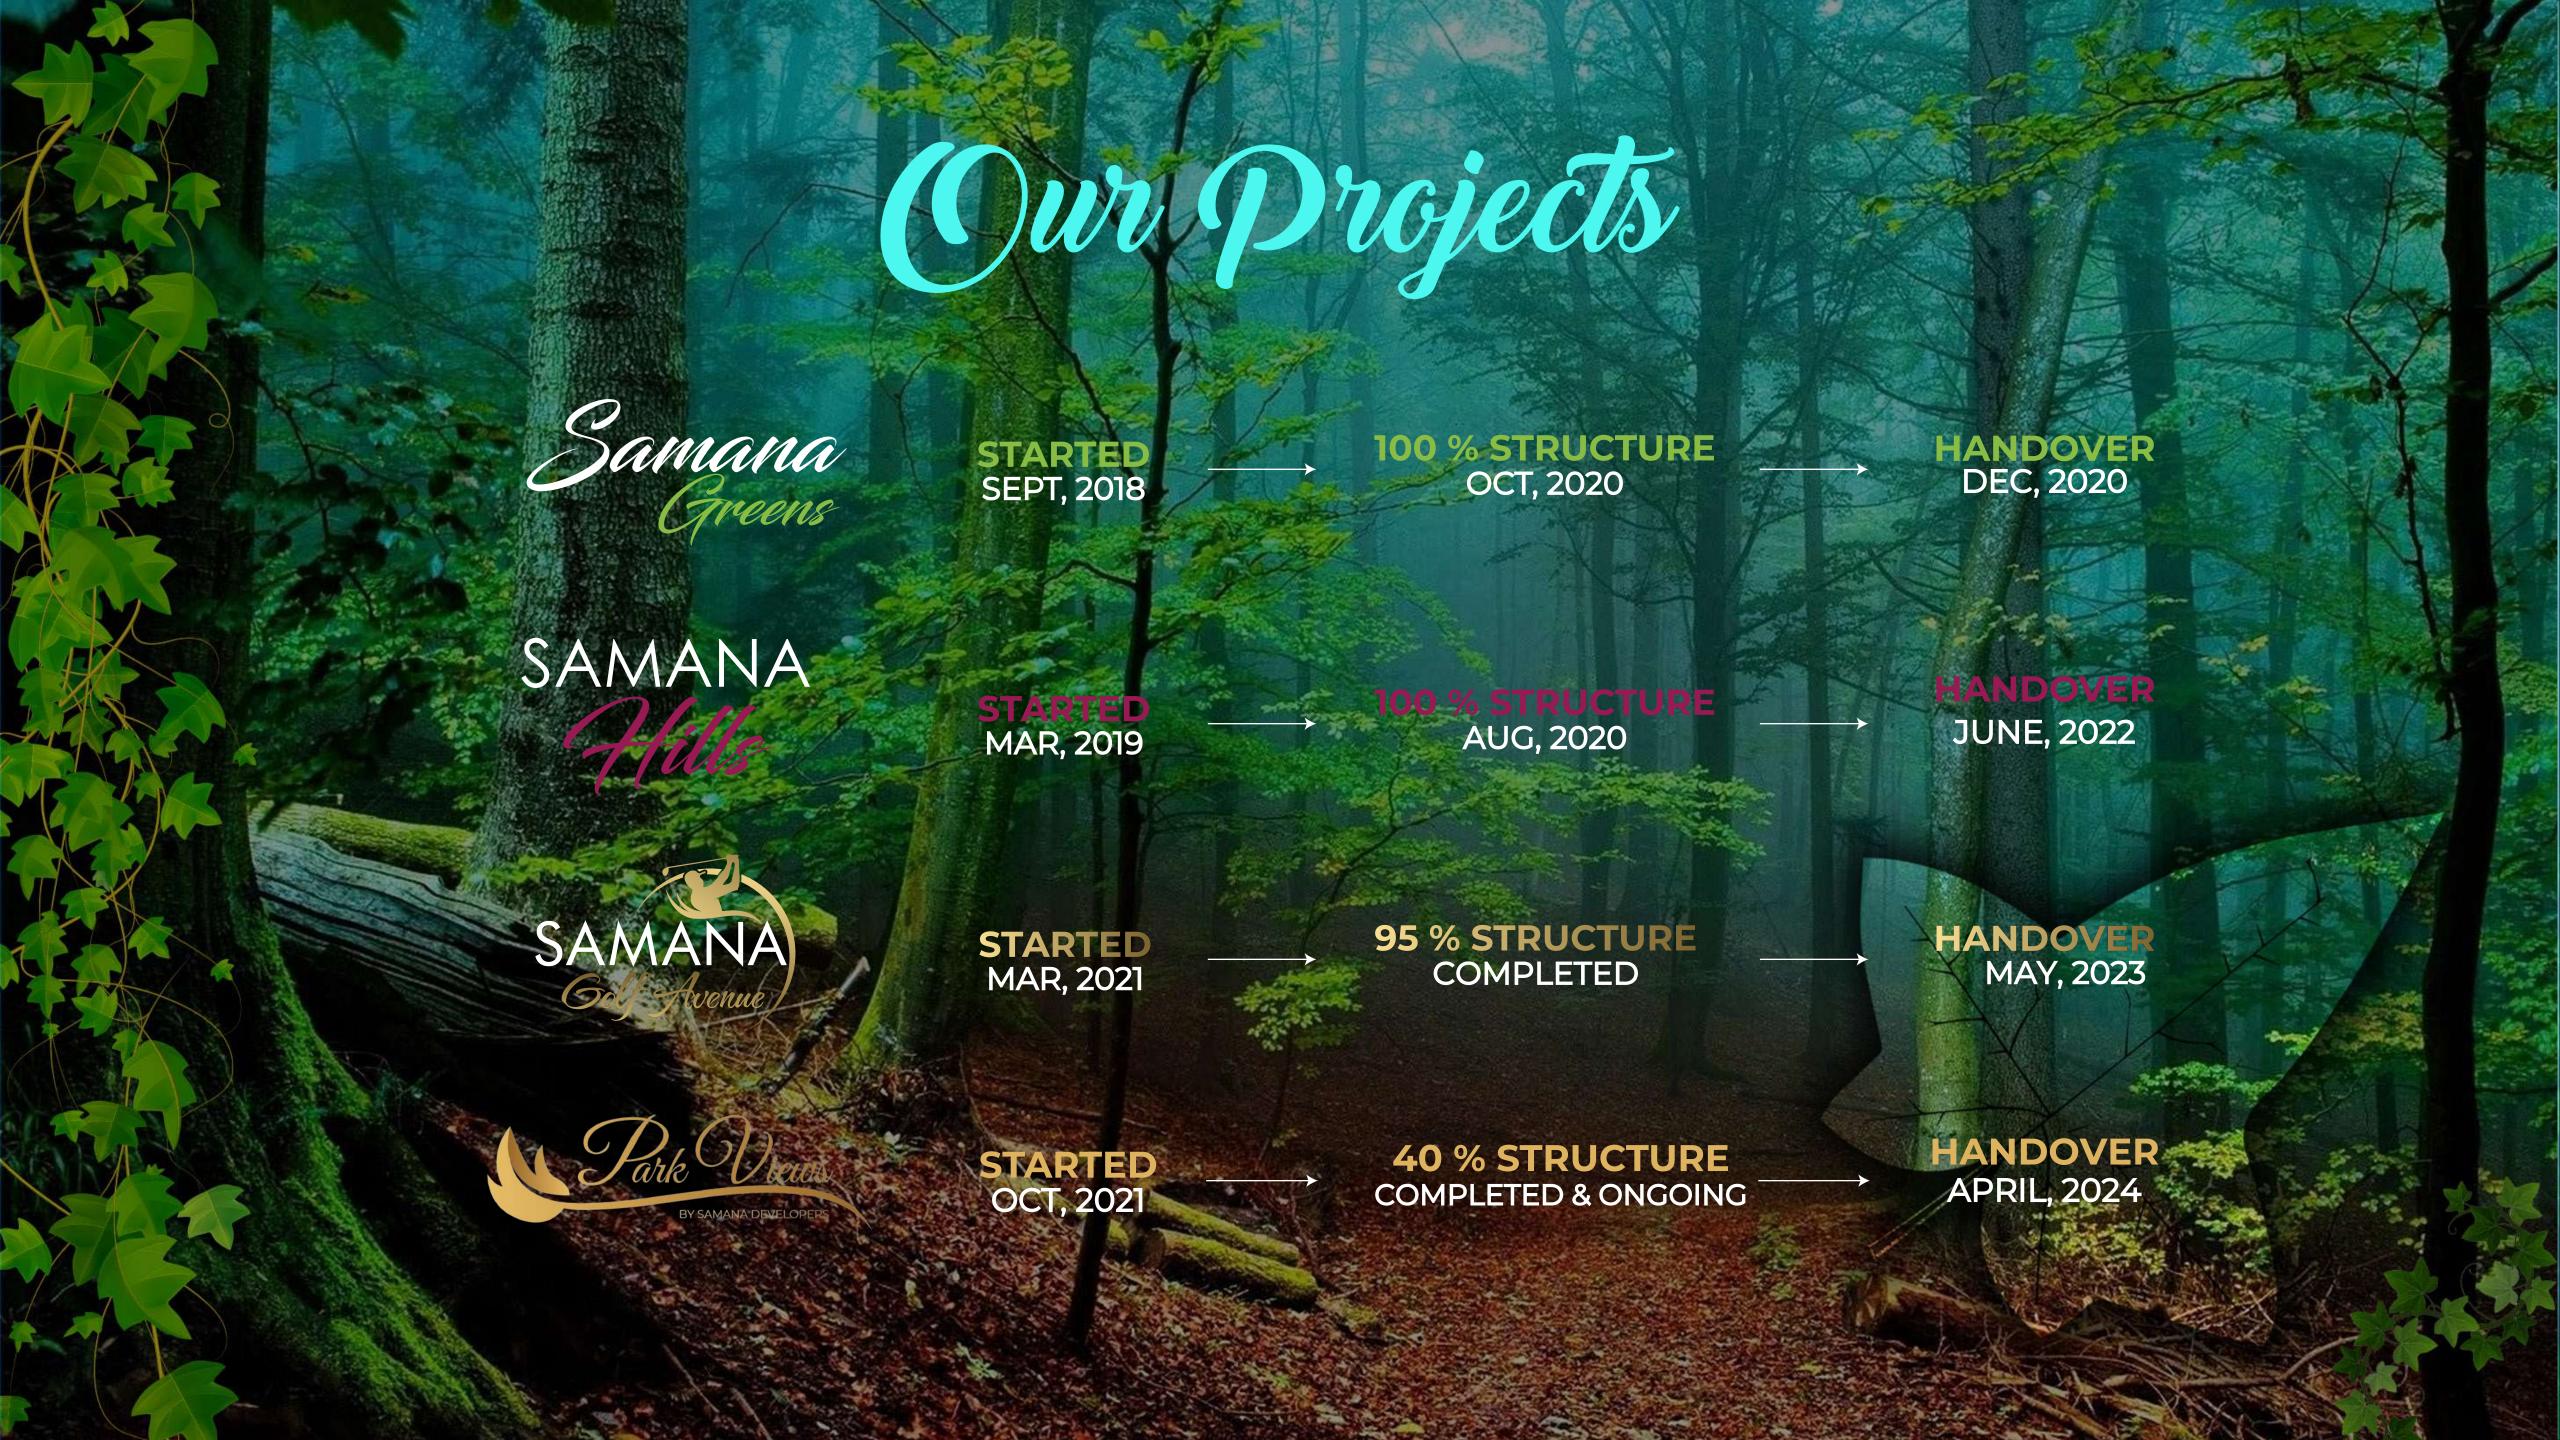

Working with ultimate zeal and passion, we had our breakthrough in the real estate world with our very first project, 'SAMANA Greens' launched in April 2018 in the heart of Arjan, Dubai. The project had its main structure completed in merely 8 months, and despite the tough pandemic times, it was successfully delivered in the year 2020.

Following the huge success of SAMANA Greens, we then launched another magnificent project, SAMANA Hills in September 2019. The project recorded ground-breaking construction progress and was successfully handed over in June 2022. It even went on to be the first property in Arjan, Dubai to have private pools in a residential apartment.

The radical success gained by our diligent team has encouraged and paved the way for many other holistic real estate projects. And as we speak, the team is working towards launching the next project and continuing the success spree.