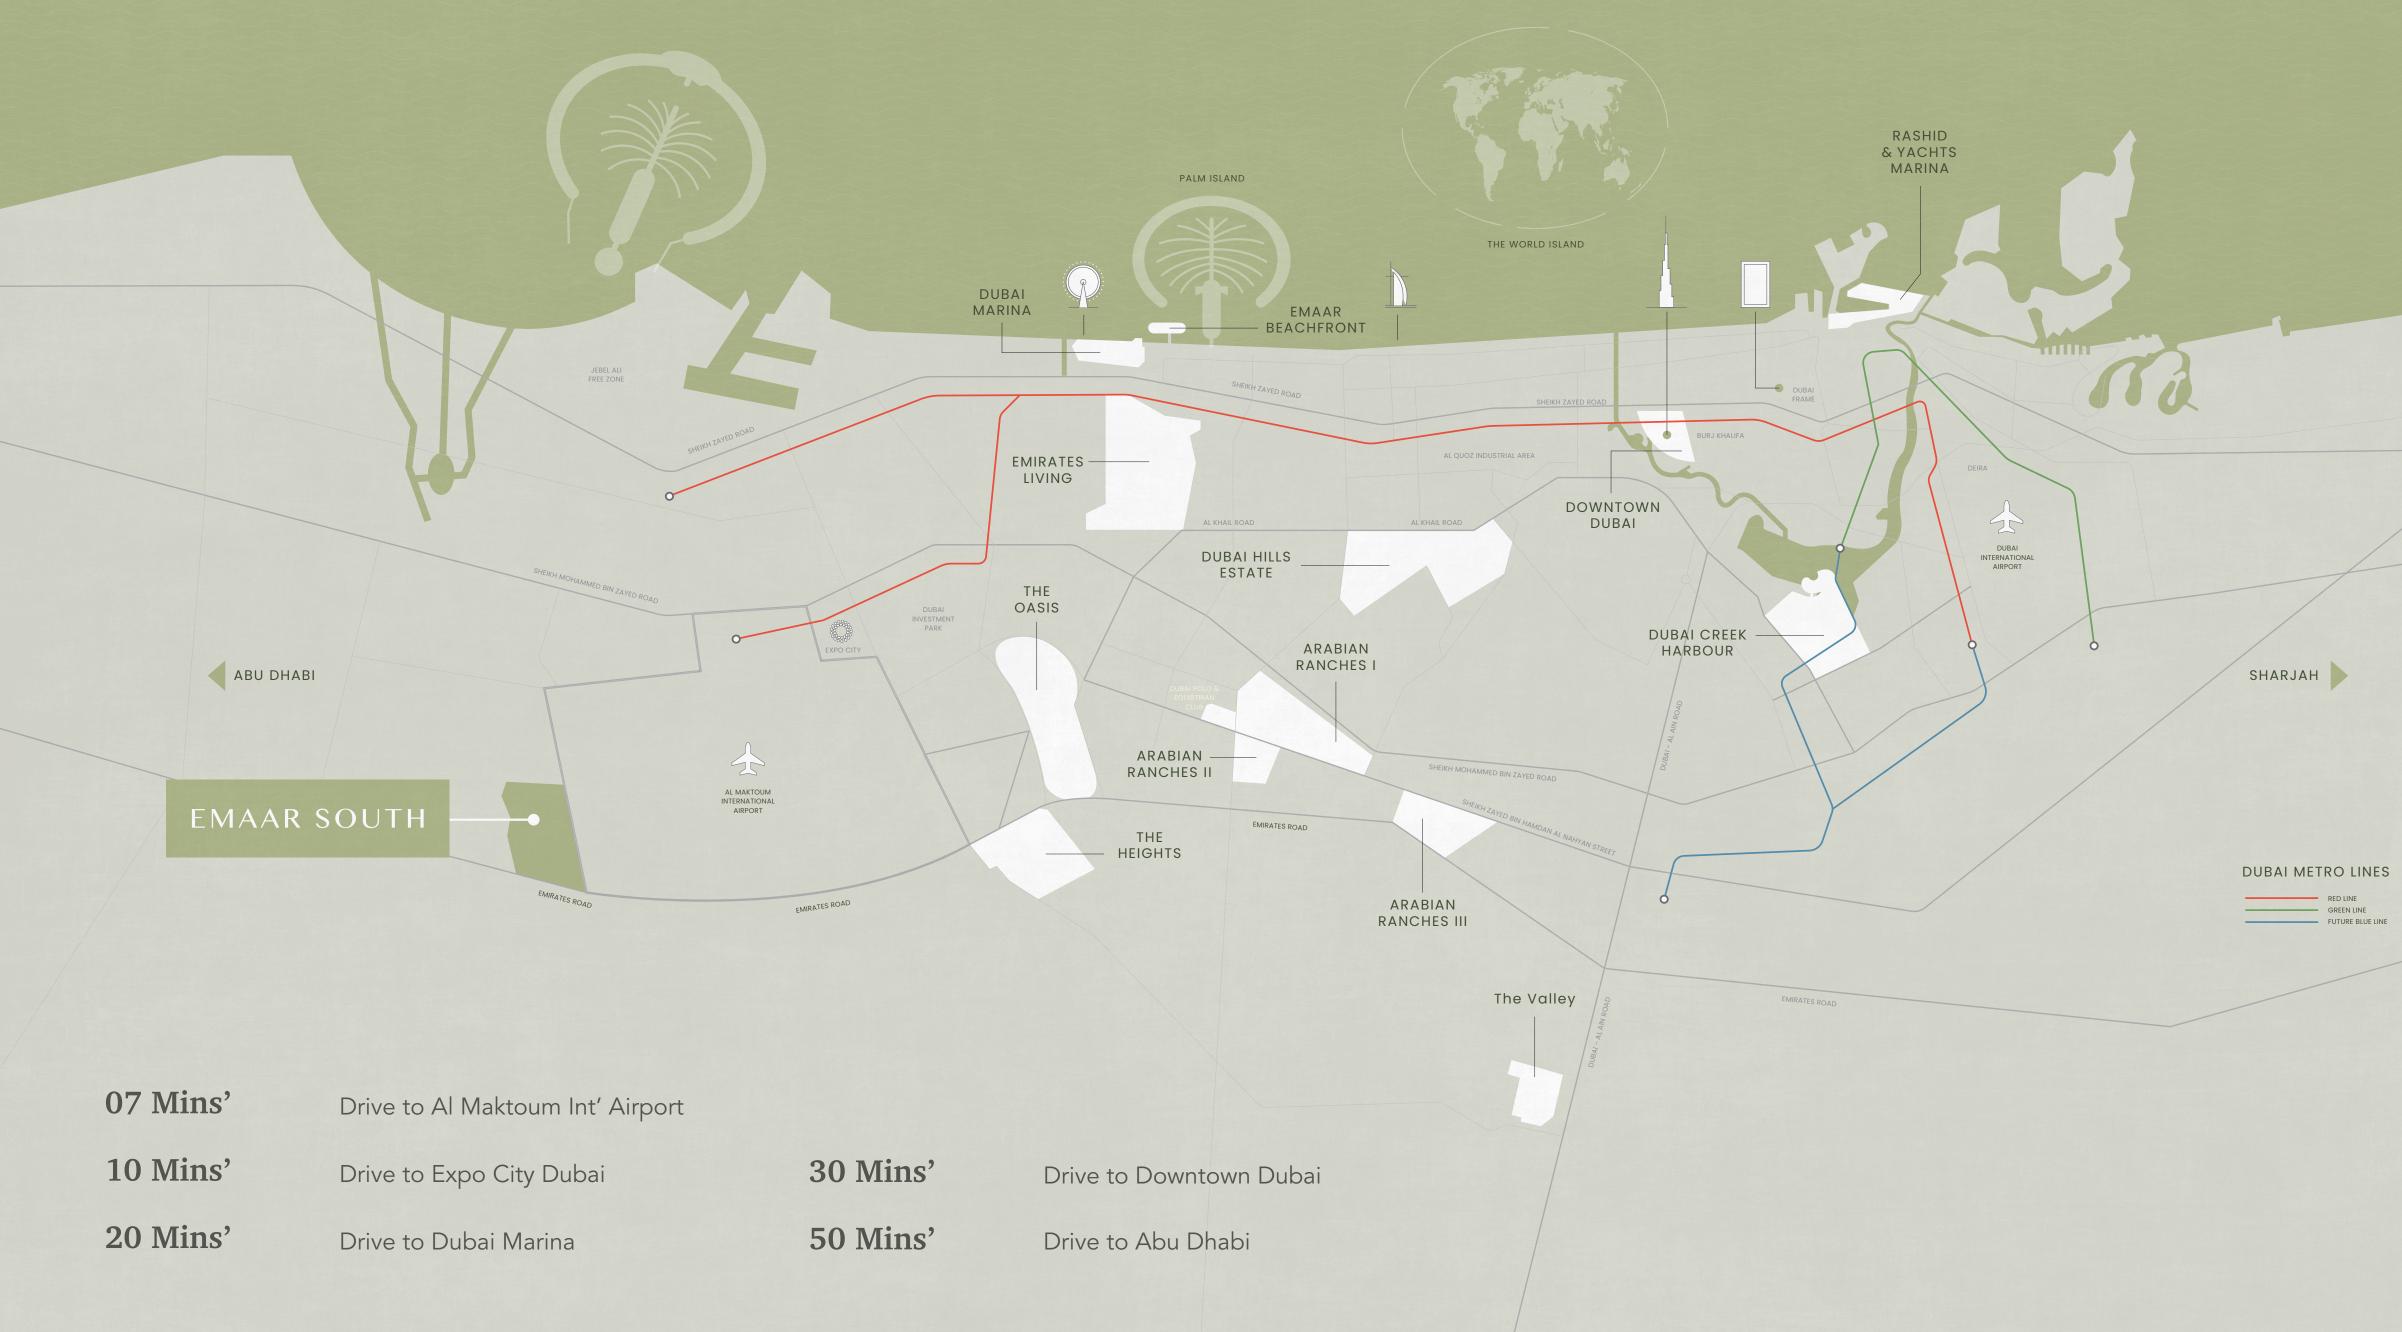

## Local Community with A Global Gateway

Emaar South is perfectly positioned alongside Expo City Dubai, the future vision of the Expo 2020 Dubai site, offering easy access to Al Maktoum International Airport and a host of Dubai's most popular attractions and business hubs, via the adjacent boulevard and a major highway.