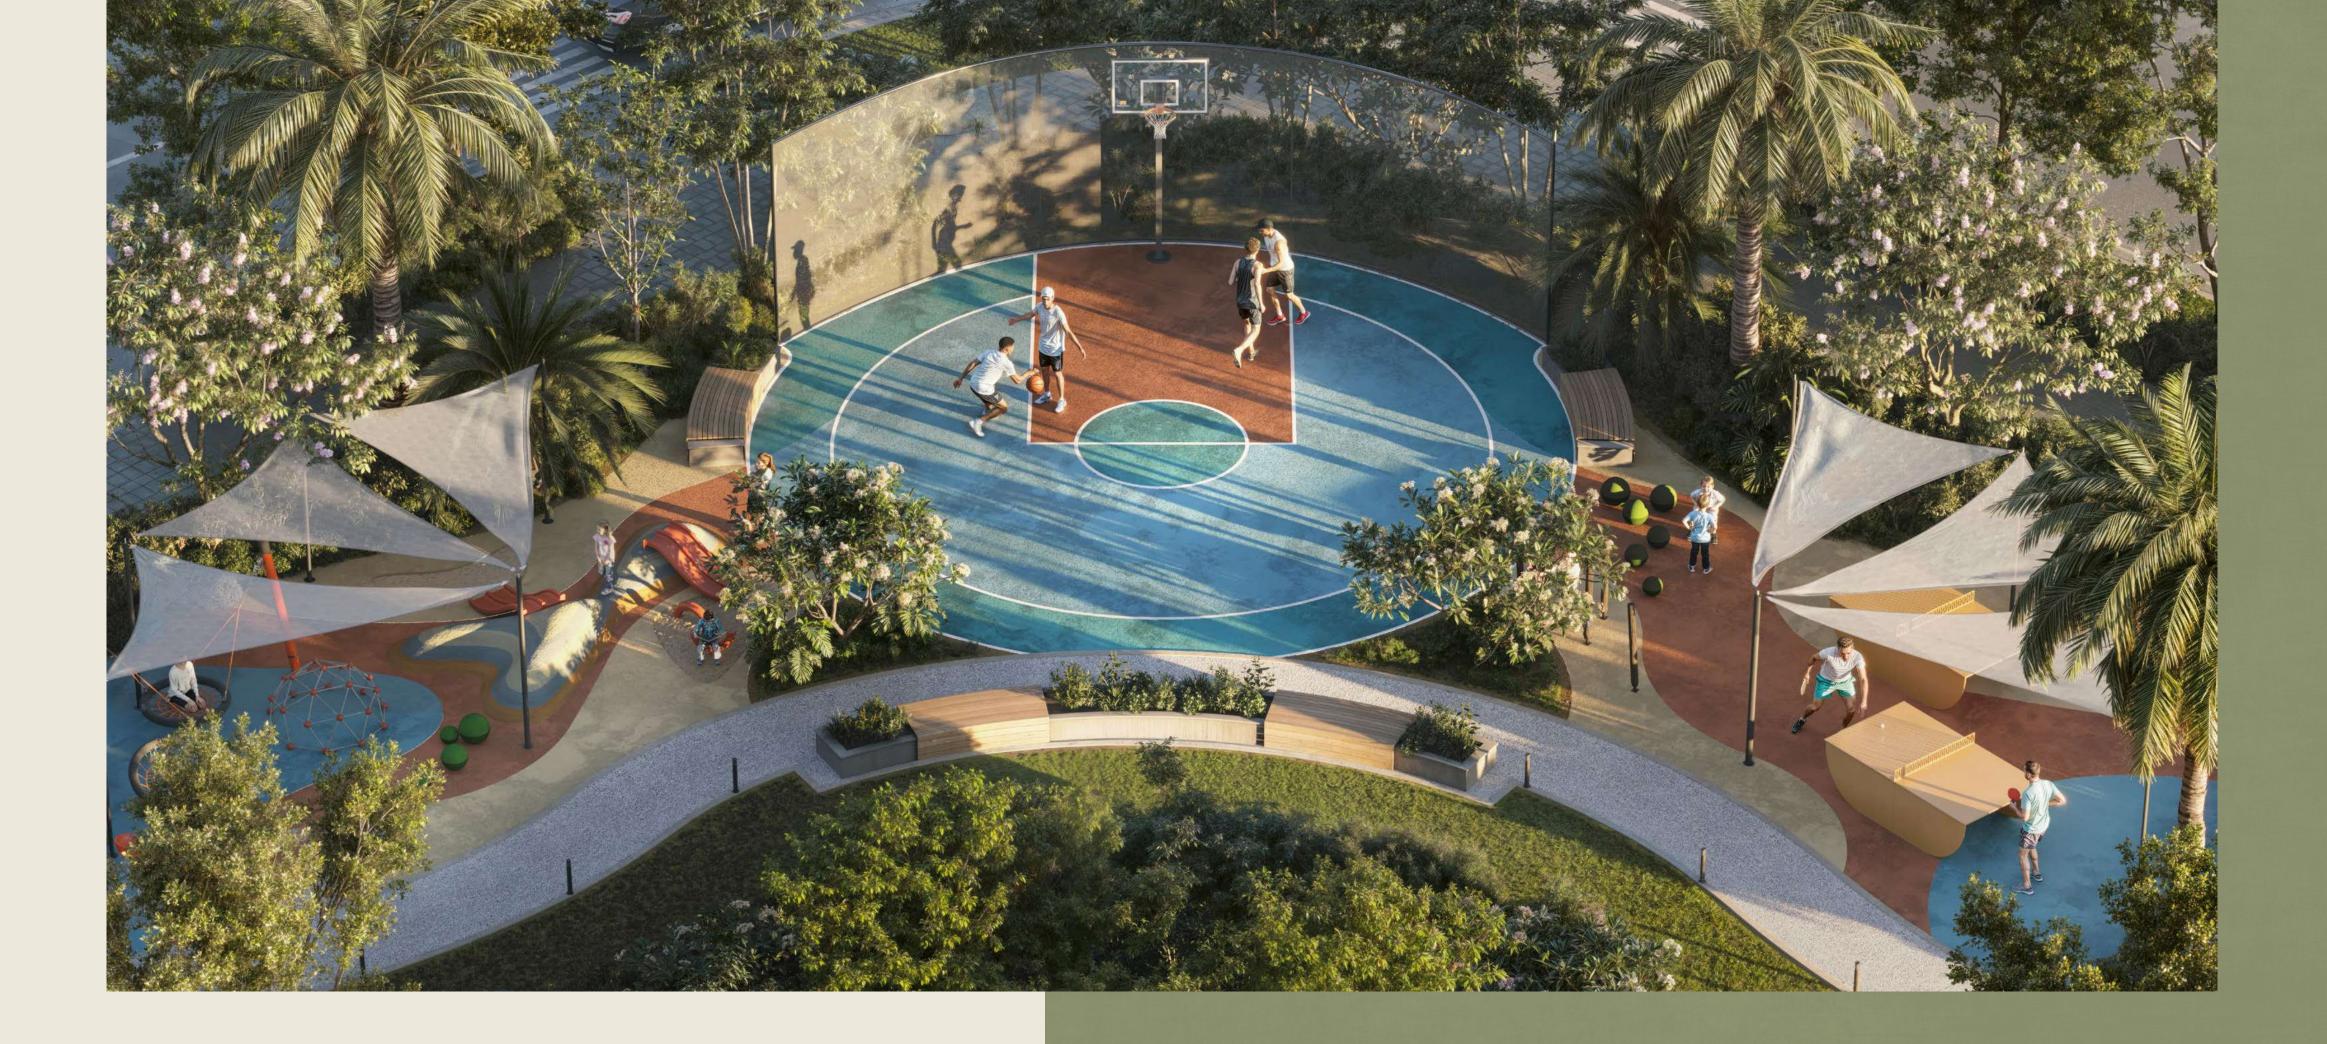

# *From fitness to fun,* there's something *for everyone*

| Community Centre      | Featuring a pool, gym, and multipurpose room, designed for relaxation and fitness. |
|-----------------------|------------------------------------------------------------------------------------|
| Outdoor Fitness       | Open fitness spaces and walking paths encourage an active, outdoor lifestyle.      |
| Community Garden      | A tranquil space for reflection and family bonding.                                |
| Children's Play Areas | Safe and fun environments where children can play and explore.                     |
| Basketball Court      | Perfect for a friendly match while keeping you fit.                                |

Access to scenic green vistas Greenridge offers direct access to lush green parks and serene shaded pathways. Whether it's a quiet walk through the park or watching your children play in the fresh air, Greenridge provides the perfect setting for family life.