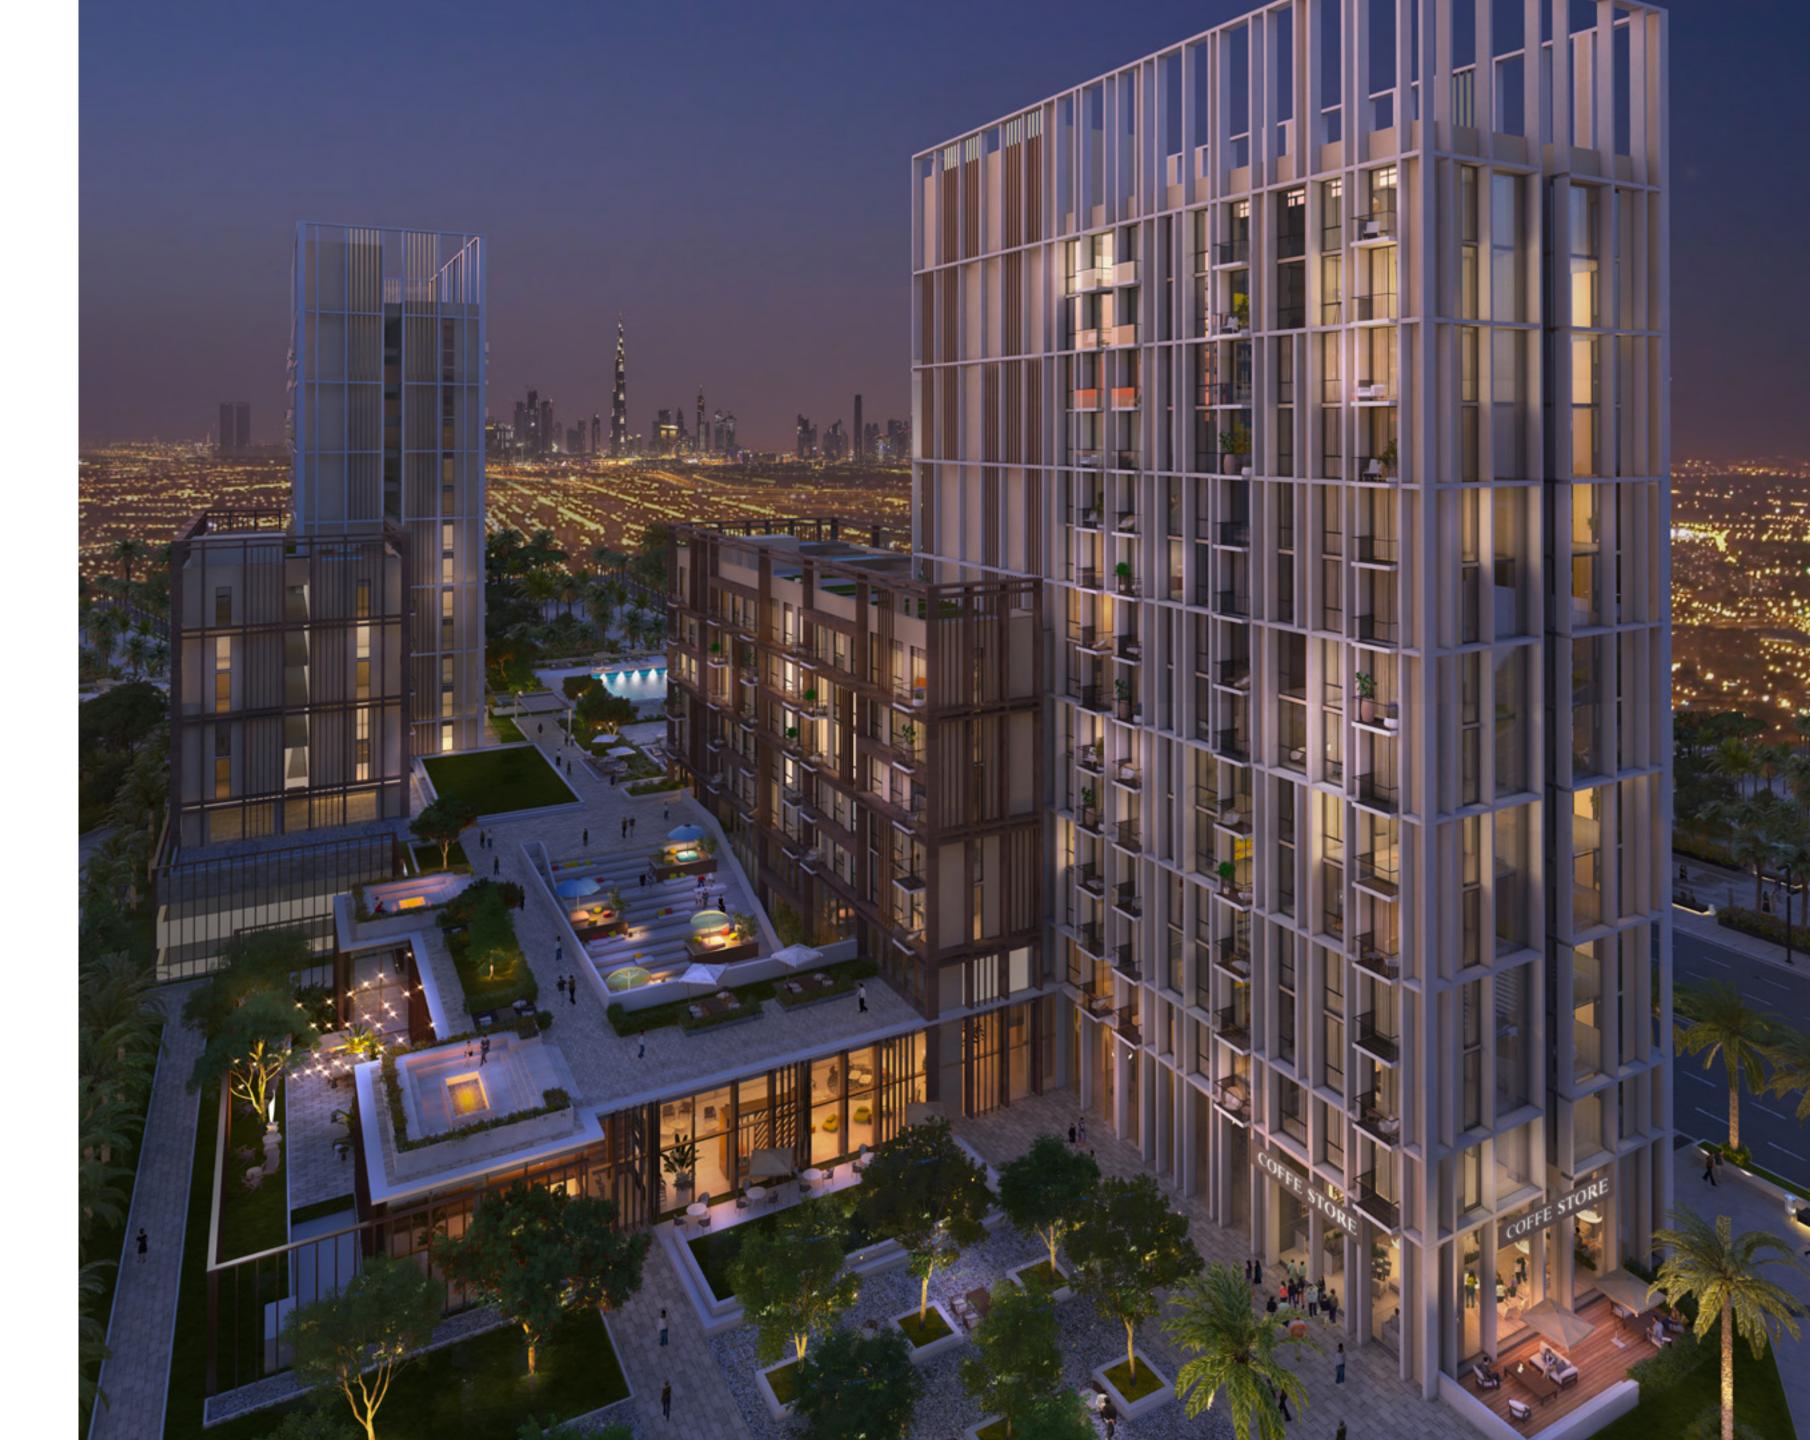

Enjoy an entire ground floor as your lounge, relax in the pool, work out at the sports facilities, experience retail and dining shops, unwind at the library or relish your favourite movies in the cinema room.

Socio overlooks the buzzing boulevard and is in close proximity to the vibrant Dubai Hills Mall.

The large, regional mall features 750 retail and F&B outlets, family entertainment, a cineplex and a hypermarket. The meticulously landscaped Dubai Hills Park will further enrich the lives of all Socio residents.