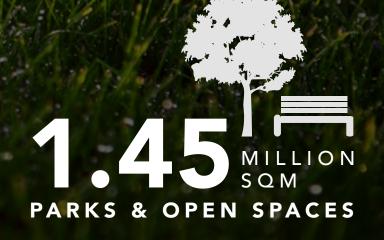

## DUBAI HILLS ESTATE

282,000 SQM REGIONAL MALL

1.120 M SQM L 18 HOLE GOLF COURSE

HOSPITALS