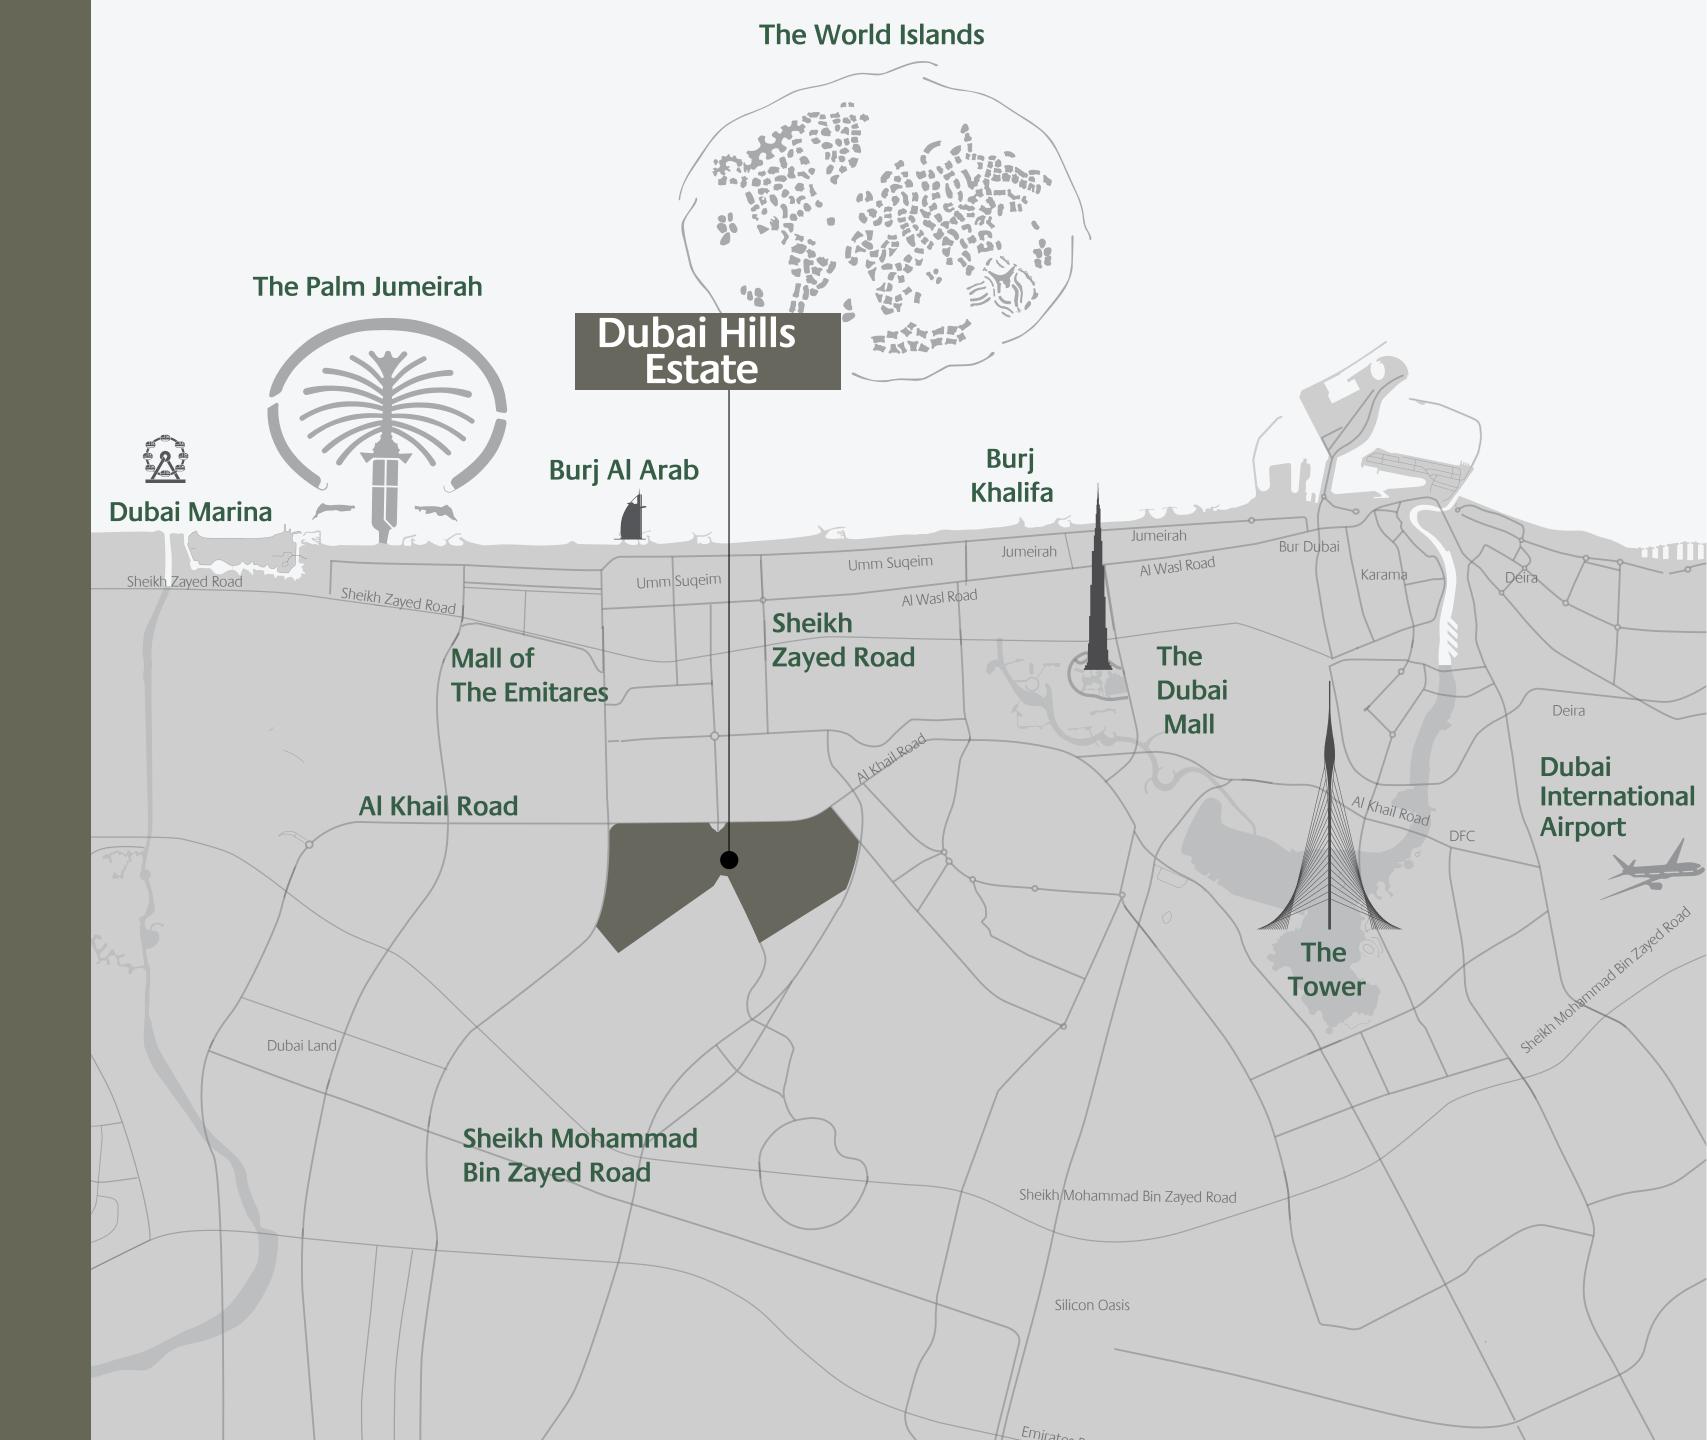

### DUBAIHILLS ESTATE

Jumeirah Beach 12 Minutes **The Dubai Mall** 10 Minutes

**Burj Khalifa** 10 Minutes **Dubai Marina** 10 Minutes

Al Maktoum Airport 35 Minutes **The Tower - DCH** 15 Minutes

**Dubai Intl Airport** 20 Minutes

DISTANCES ARE APPROXIMATE