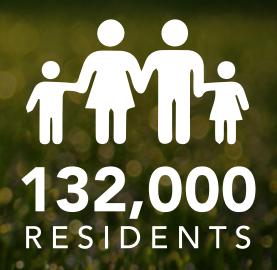

## DUBAI HILLS ESTATE

282,000 SQM REGIONAL MALL

1.120 M SQM L 18 HOLE GOLF COURSE

HOSPITALS