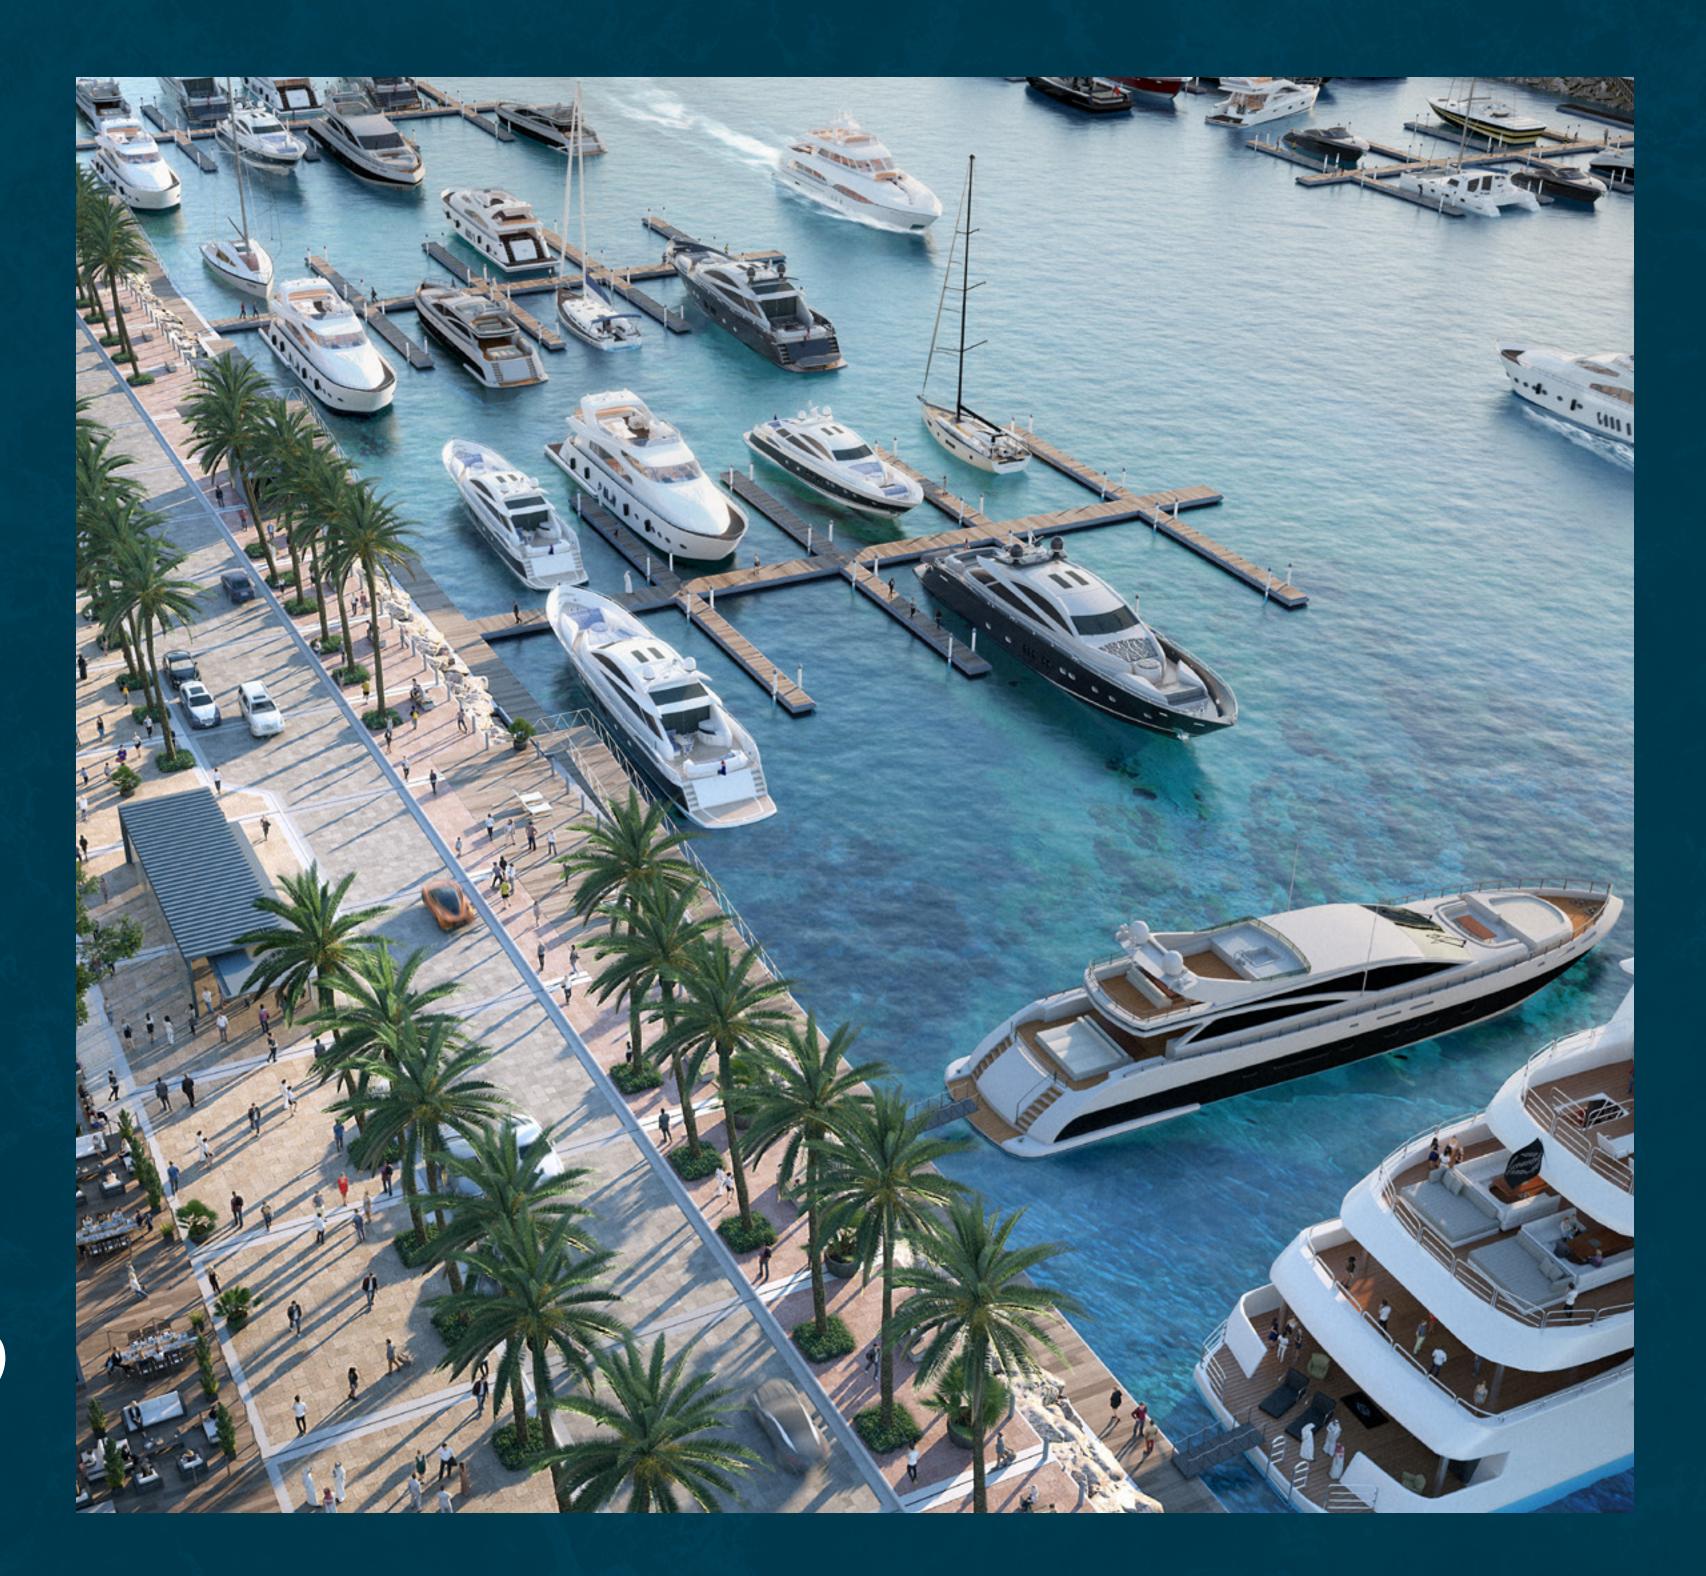

The new marina at Rashid Yachts & Marina offers *convenient*, *hassle-free access to Dubai*, accommodating 430 wet berths for yachts up to 100m long with a range of flexible berthing options, from a single night through to seasonal and annual stays.

You will benefit from the marina's state-of-the art facilities and an expert, multilingual marina team offering yacht assistance around the clock, in addition to a host of amenities and services that you will find at your disposal.

During the day, or long after the sun dips beyond the sea's horizon, the Promenade is the essence of the Marina's thriving life with a rich variety of dining options and an eclectic selection of stylish shops that will accommodate your every need. So just sit back, relax, and enjoy life.