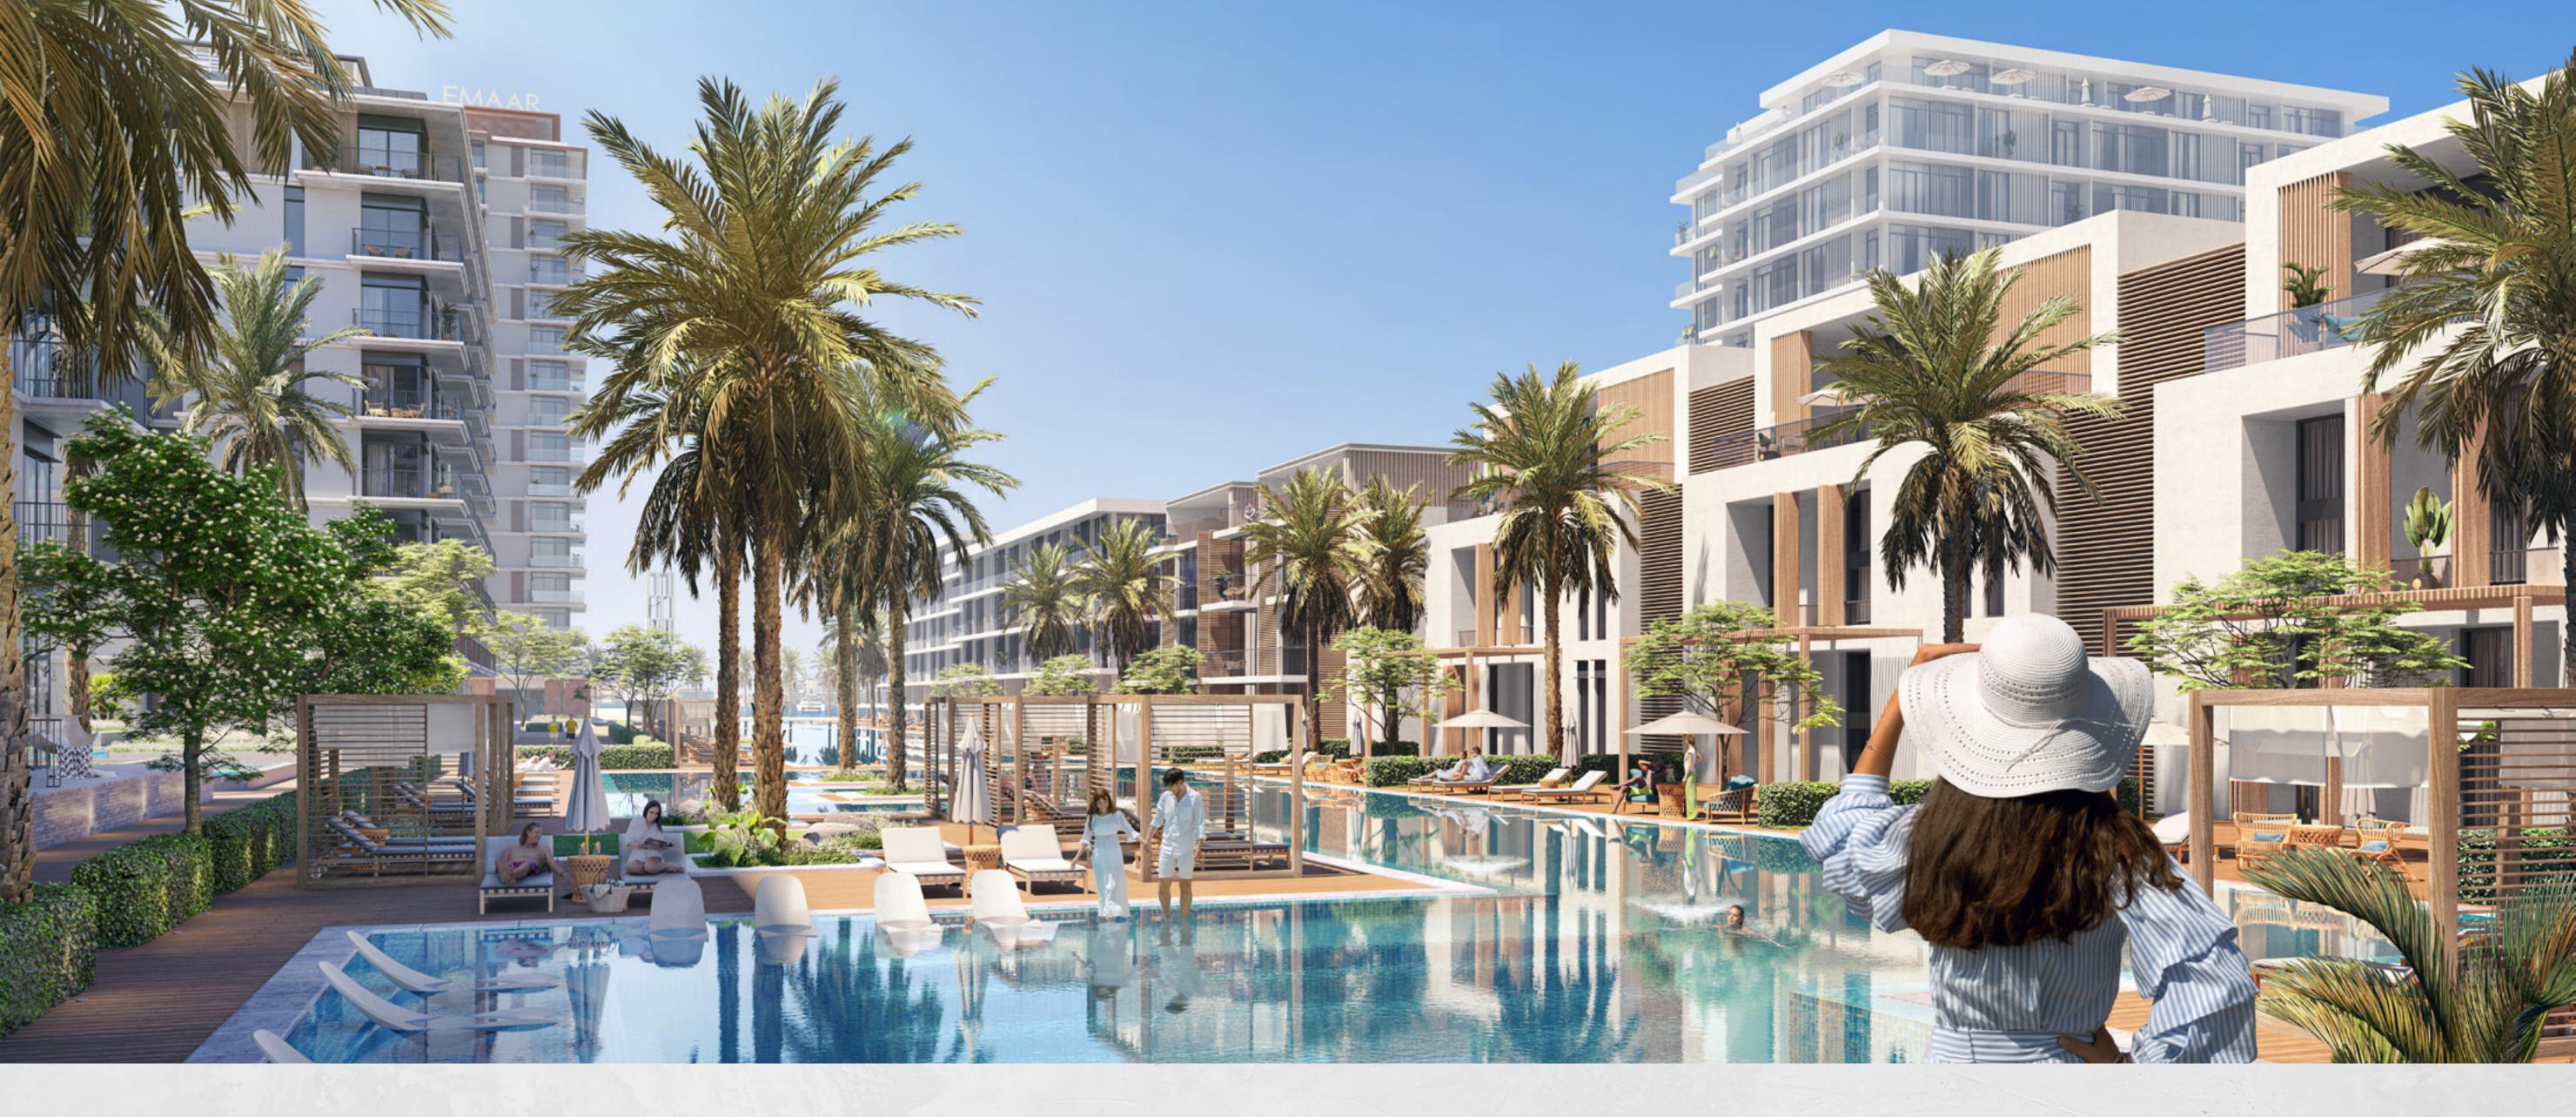

## Leisure & Relaxation

The four-building complex is directly adjacent to the community park and the canal pool, with direct access to the lushly landscaped promenade brimming with life and offering excellent views of the marina and the Dubai skyline. Dip your toes in the 500-metre-long canal pool lined with palm trees and cabanas, or benefit from the complex's own gym and pool facilities. Seascape is the place where you can do all that and much more.

The Canal Pool

Fitness Gym

Boardwalk Promenade