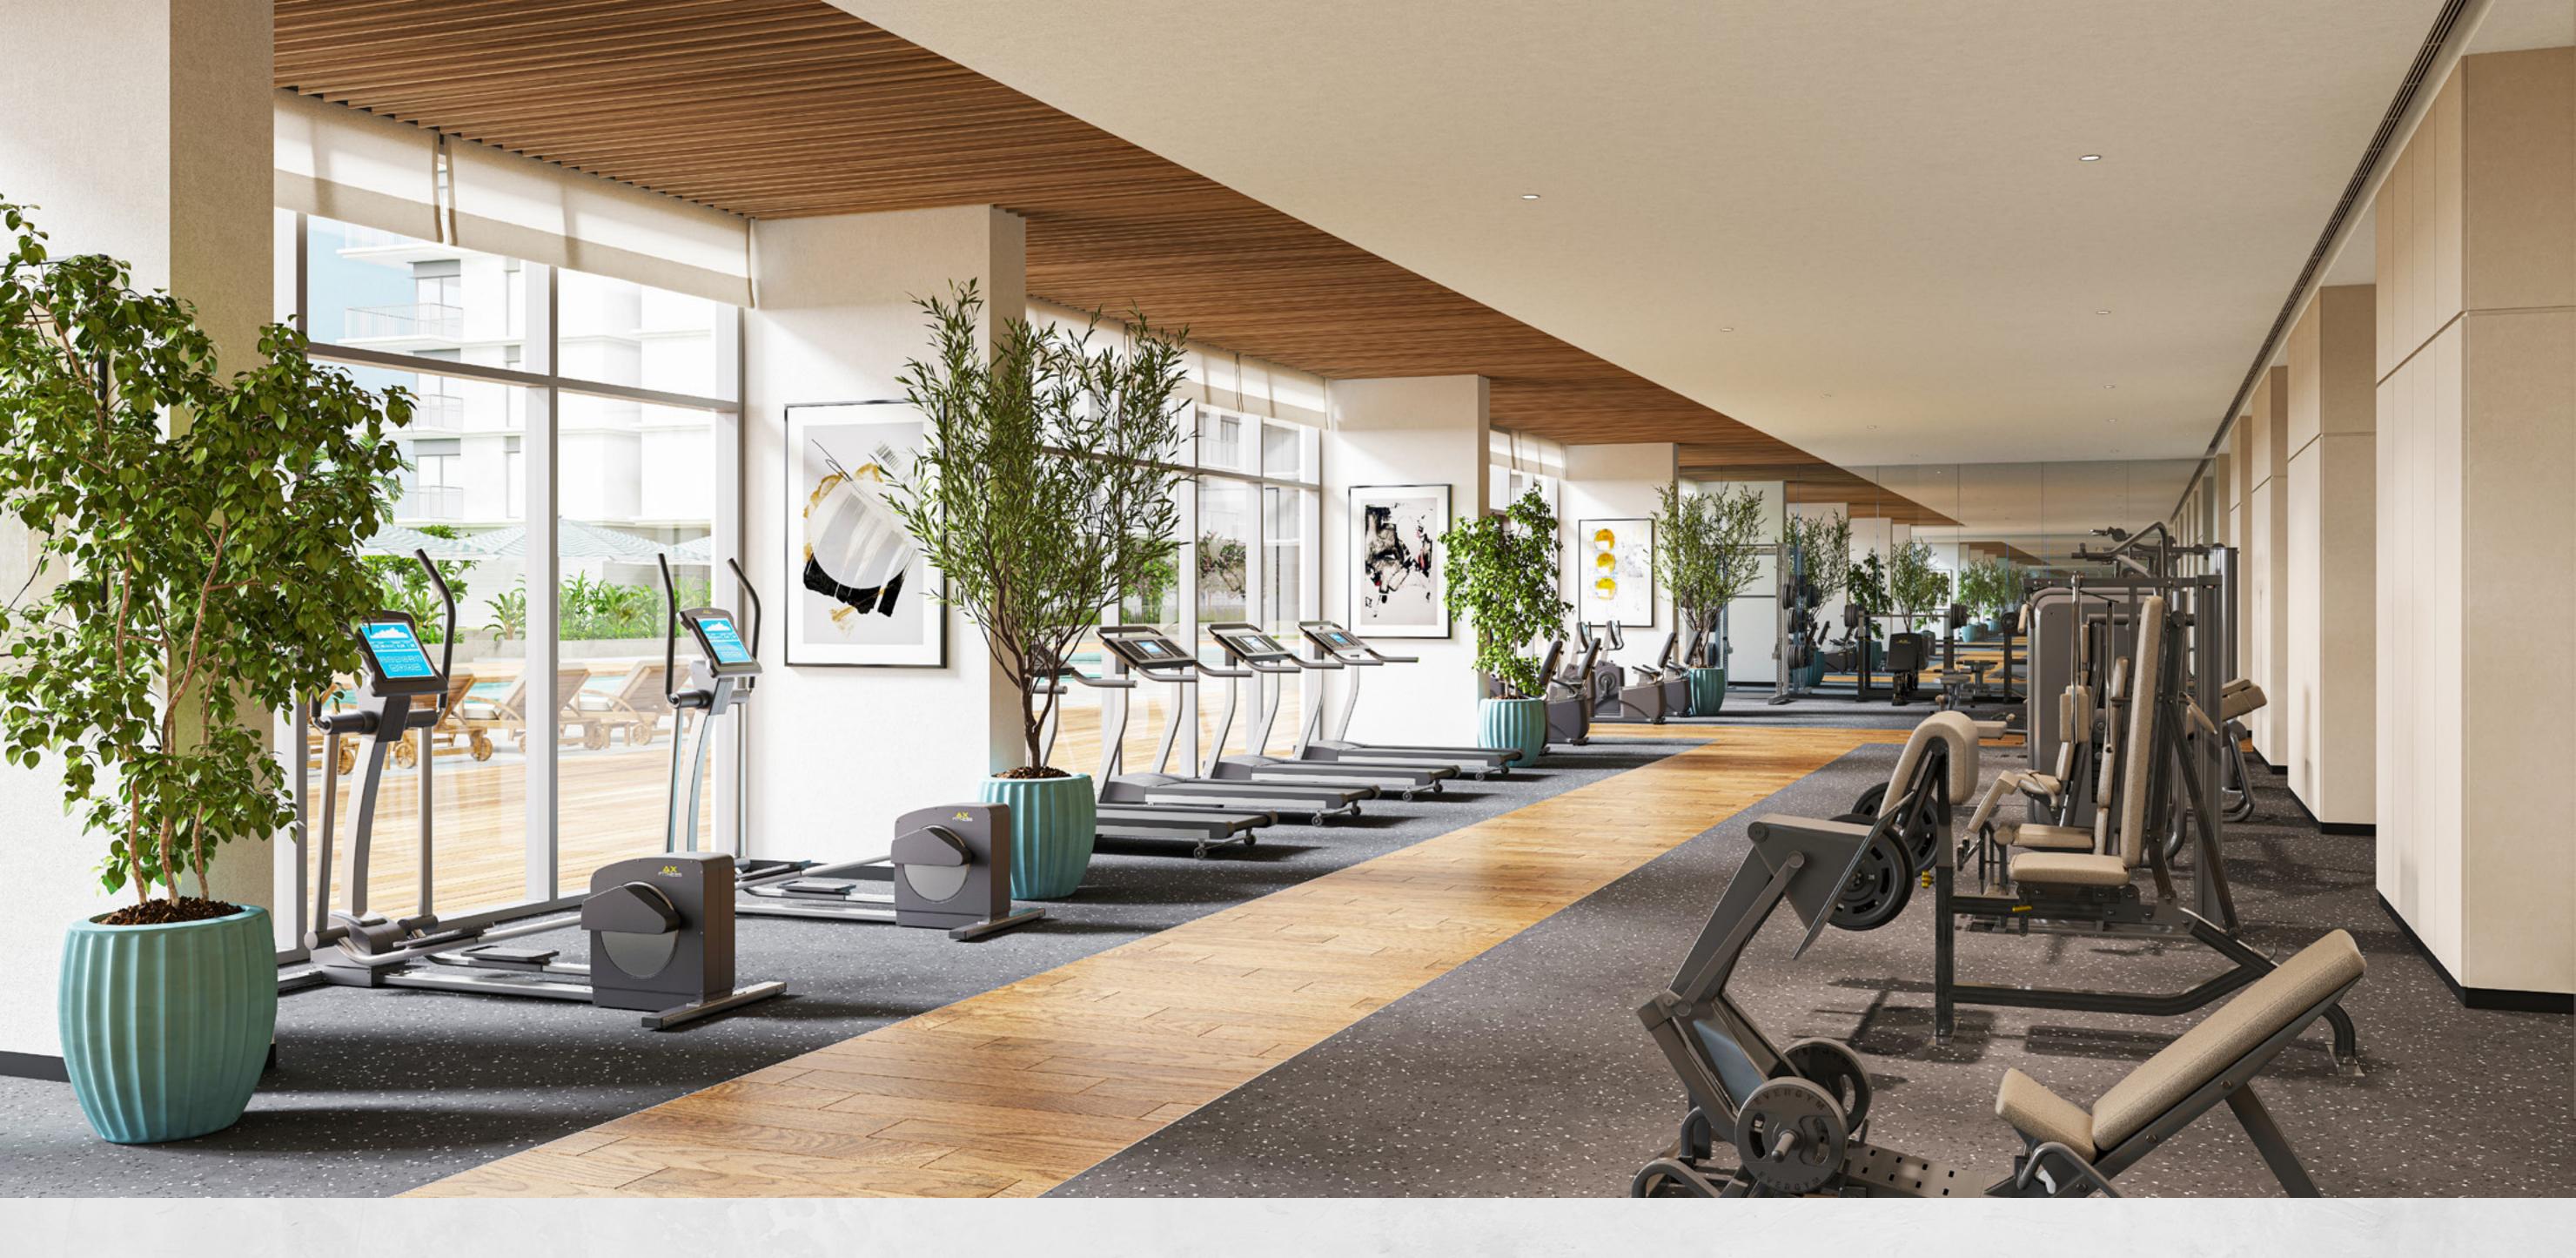

## Leisure & Relaxation

The four-building complex is directly adjacent to the community park and the canal pool, with direct access to the lushly landscaped promenade brimming with life and offering excellent views of the marina and the Dubai skyline. Dip your toes in the 500-metre-long canal pool lined with palm trees and cabanas, or benefit from the complex's own gym and pool facilities. Seascape is the place where you can do all that and much more.

The Canal Pool

Fitness Gym

Boardwalk Promenade