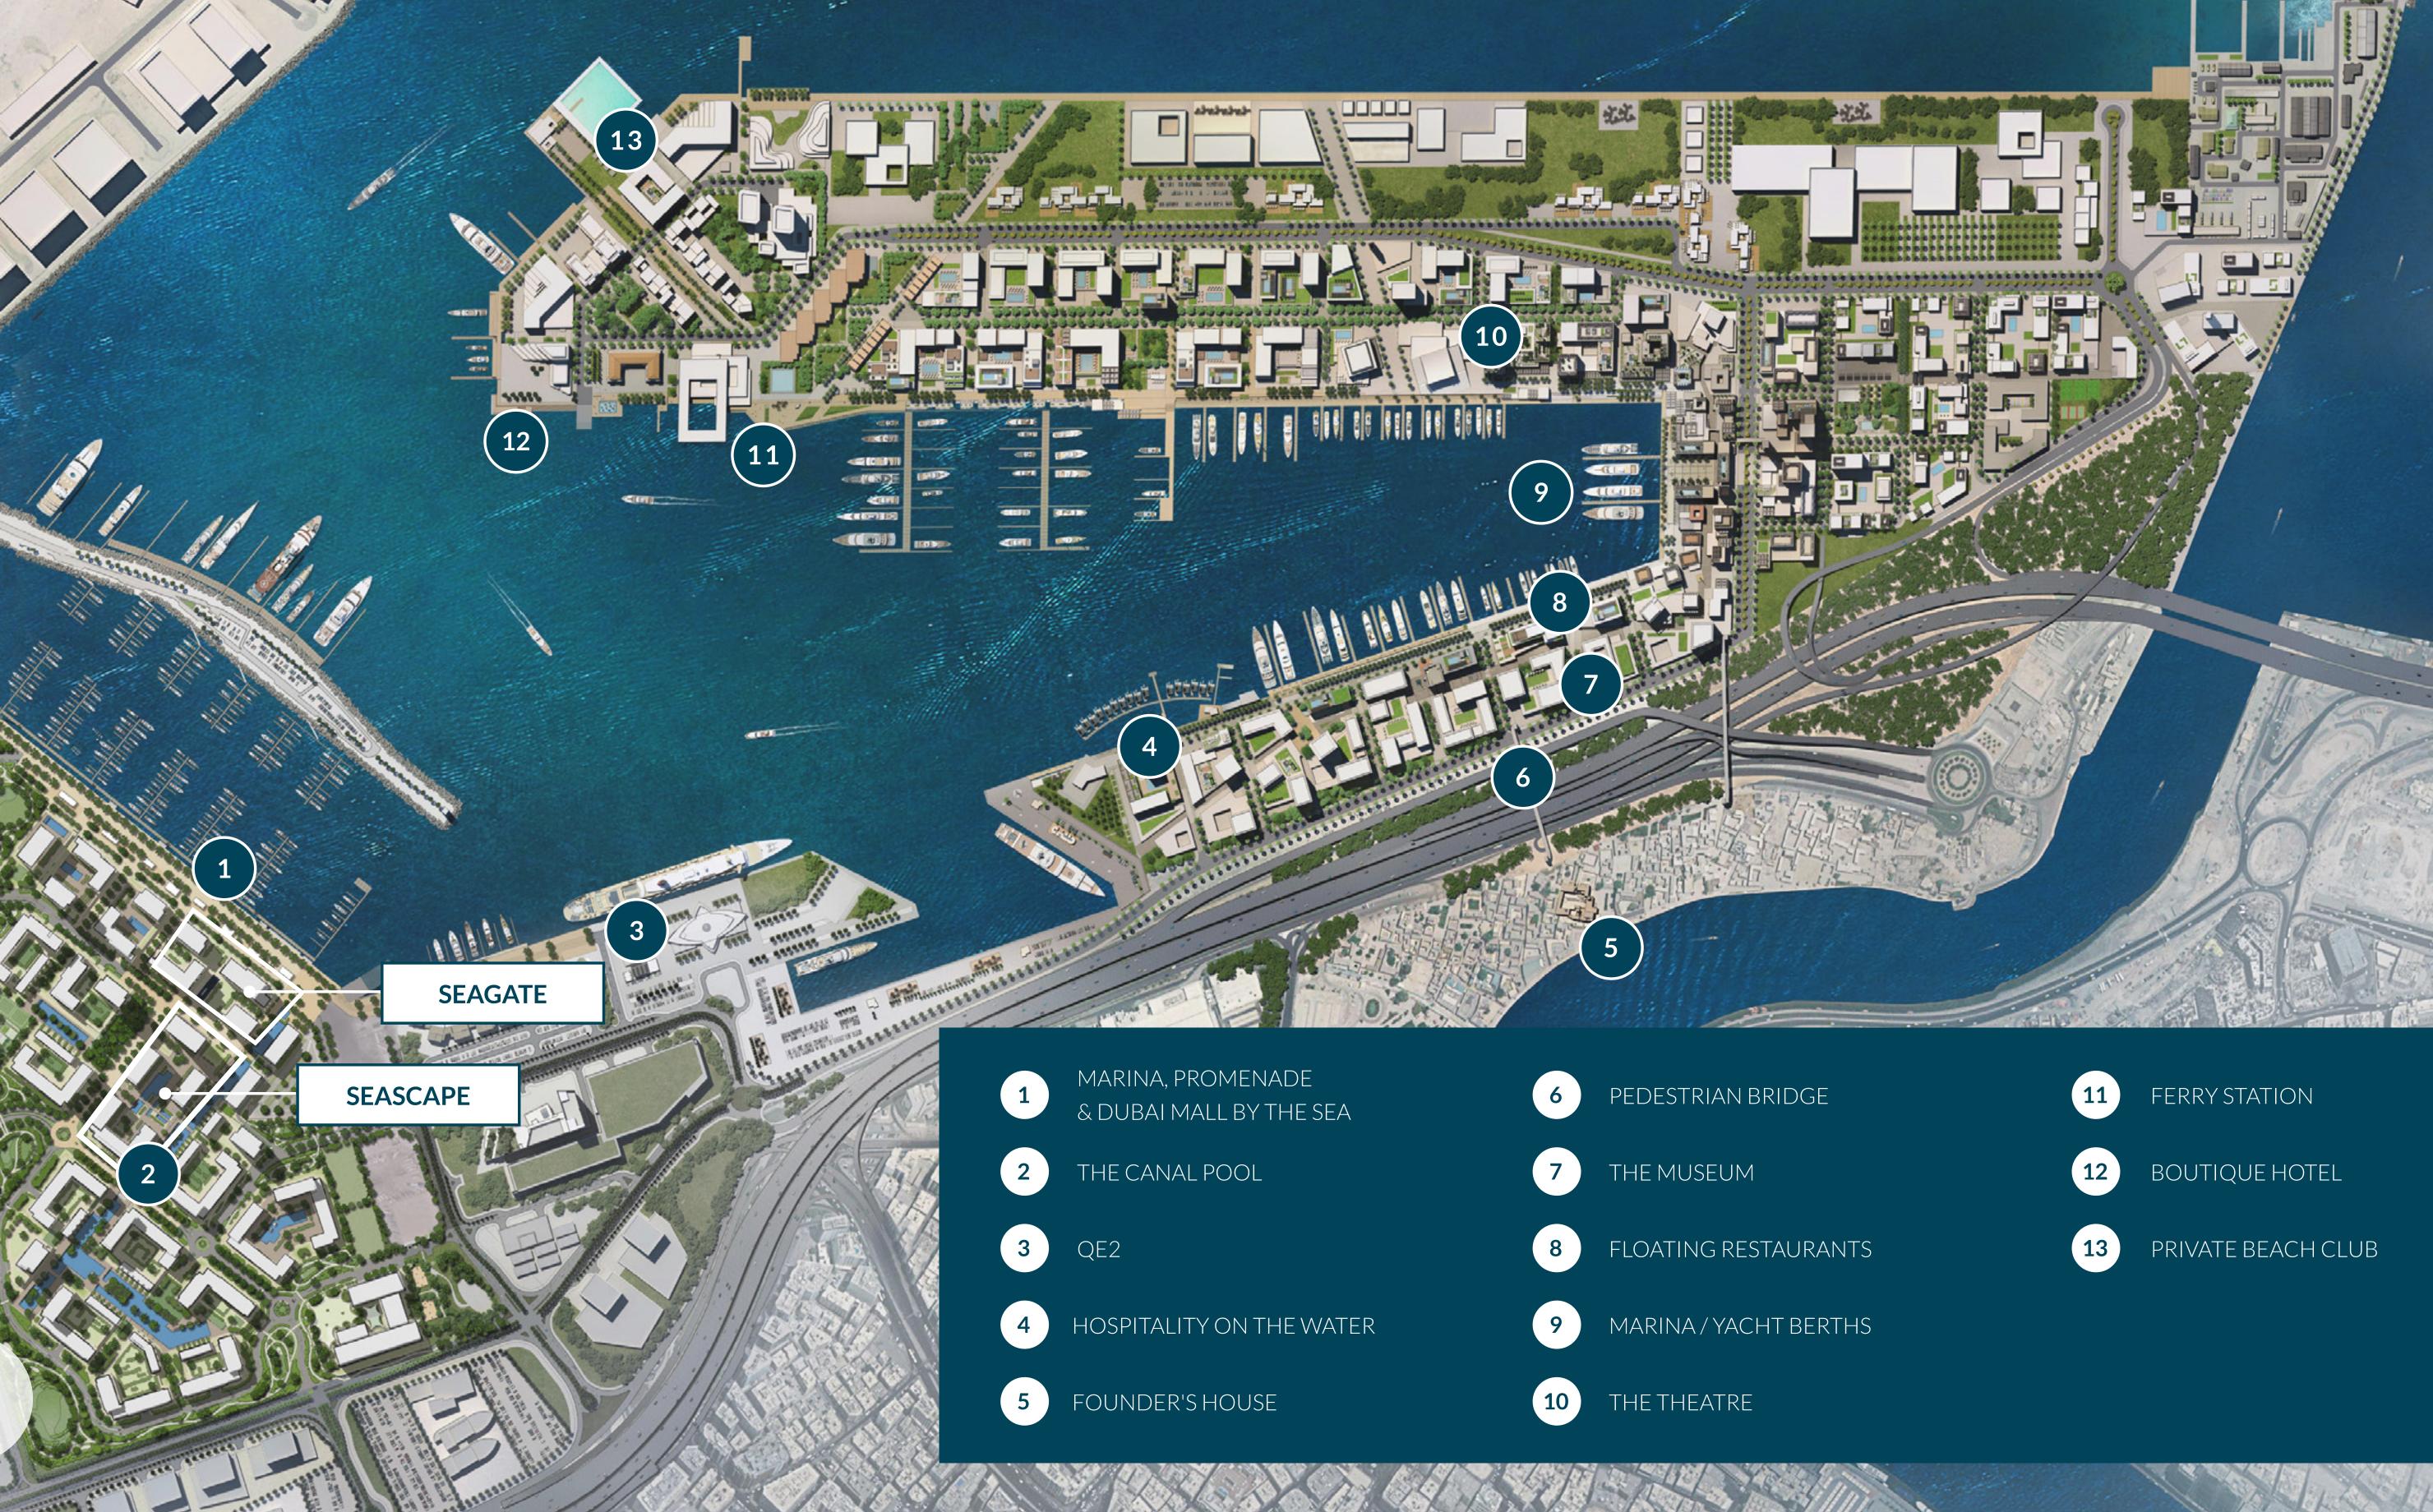

### Rashid Yachts & Marina

Rashid Yachts & Marina is the new global destination for discerning yacht owners to experience Dubai's buzzing scene in an elegant environment where beauty and luxury collide. Designed to encapsulate the ultimate modern waterfront architecture, it combines luxury residences and a full-service marina with an appealing mix of restaurants and shops, creating a unique definition of "living at sea".

The new marina at Rashid Yachts & Marina offers *convenient*, *hassle-free access to Dubai*, accommodating 430 wet berths for yachts up to 100m long with a range of flexible berthing options, from a single night through to seasonal and annual stays.

# World-class Superyacht hub

When it comes to retail therapy, nobody does it better than Dubai. The nearby Downtown Dubai is the city's most famous shopping district, and it's packed with chic boutiques that will satisfy your every fancy. Rashid Yachts & Marina's promenade has floating restaurants, cafés, lounges, and beach bars, while downtown Dubai is home to the city's top dining and nightlife options and is conveniently located just a short distance away.

A theatre, a museum, and the former palace of Sheikh Saeed Al Maktoum are all within walking distance, making this one of the most culturally rich areas in all of Dubai.

Shopping, Dining & Inspiration