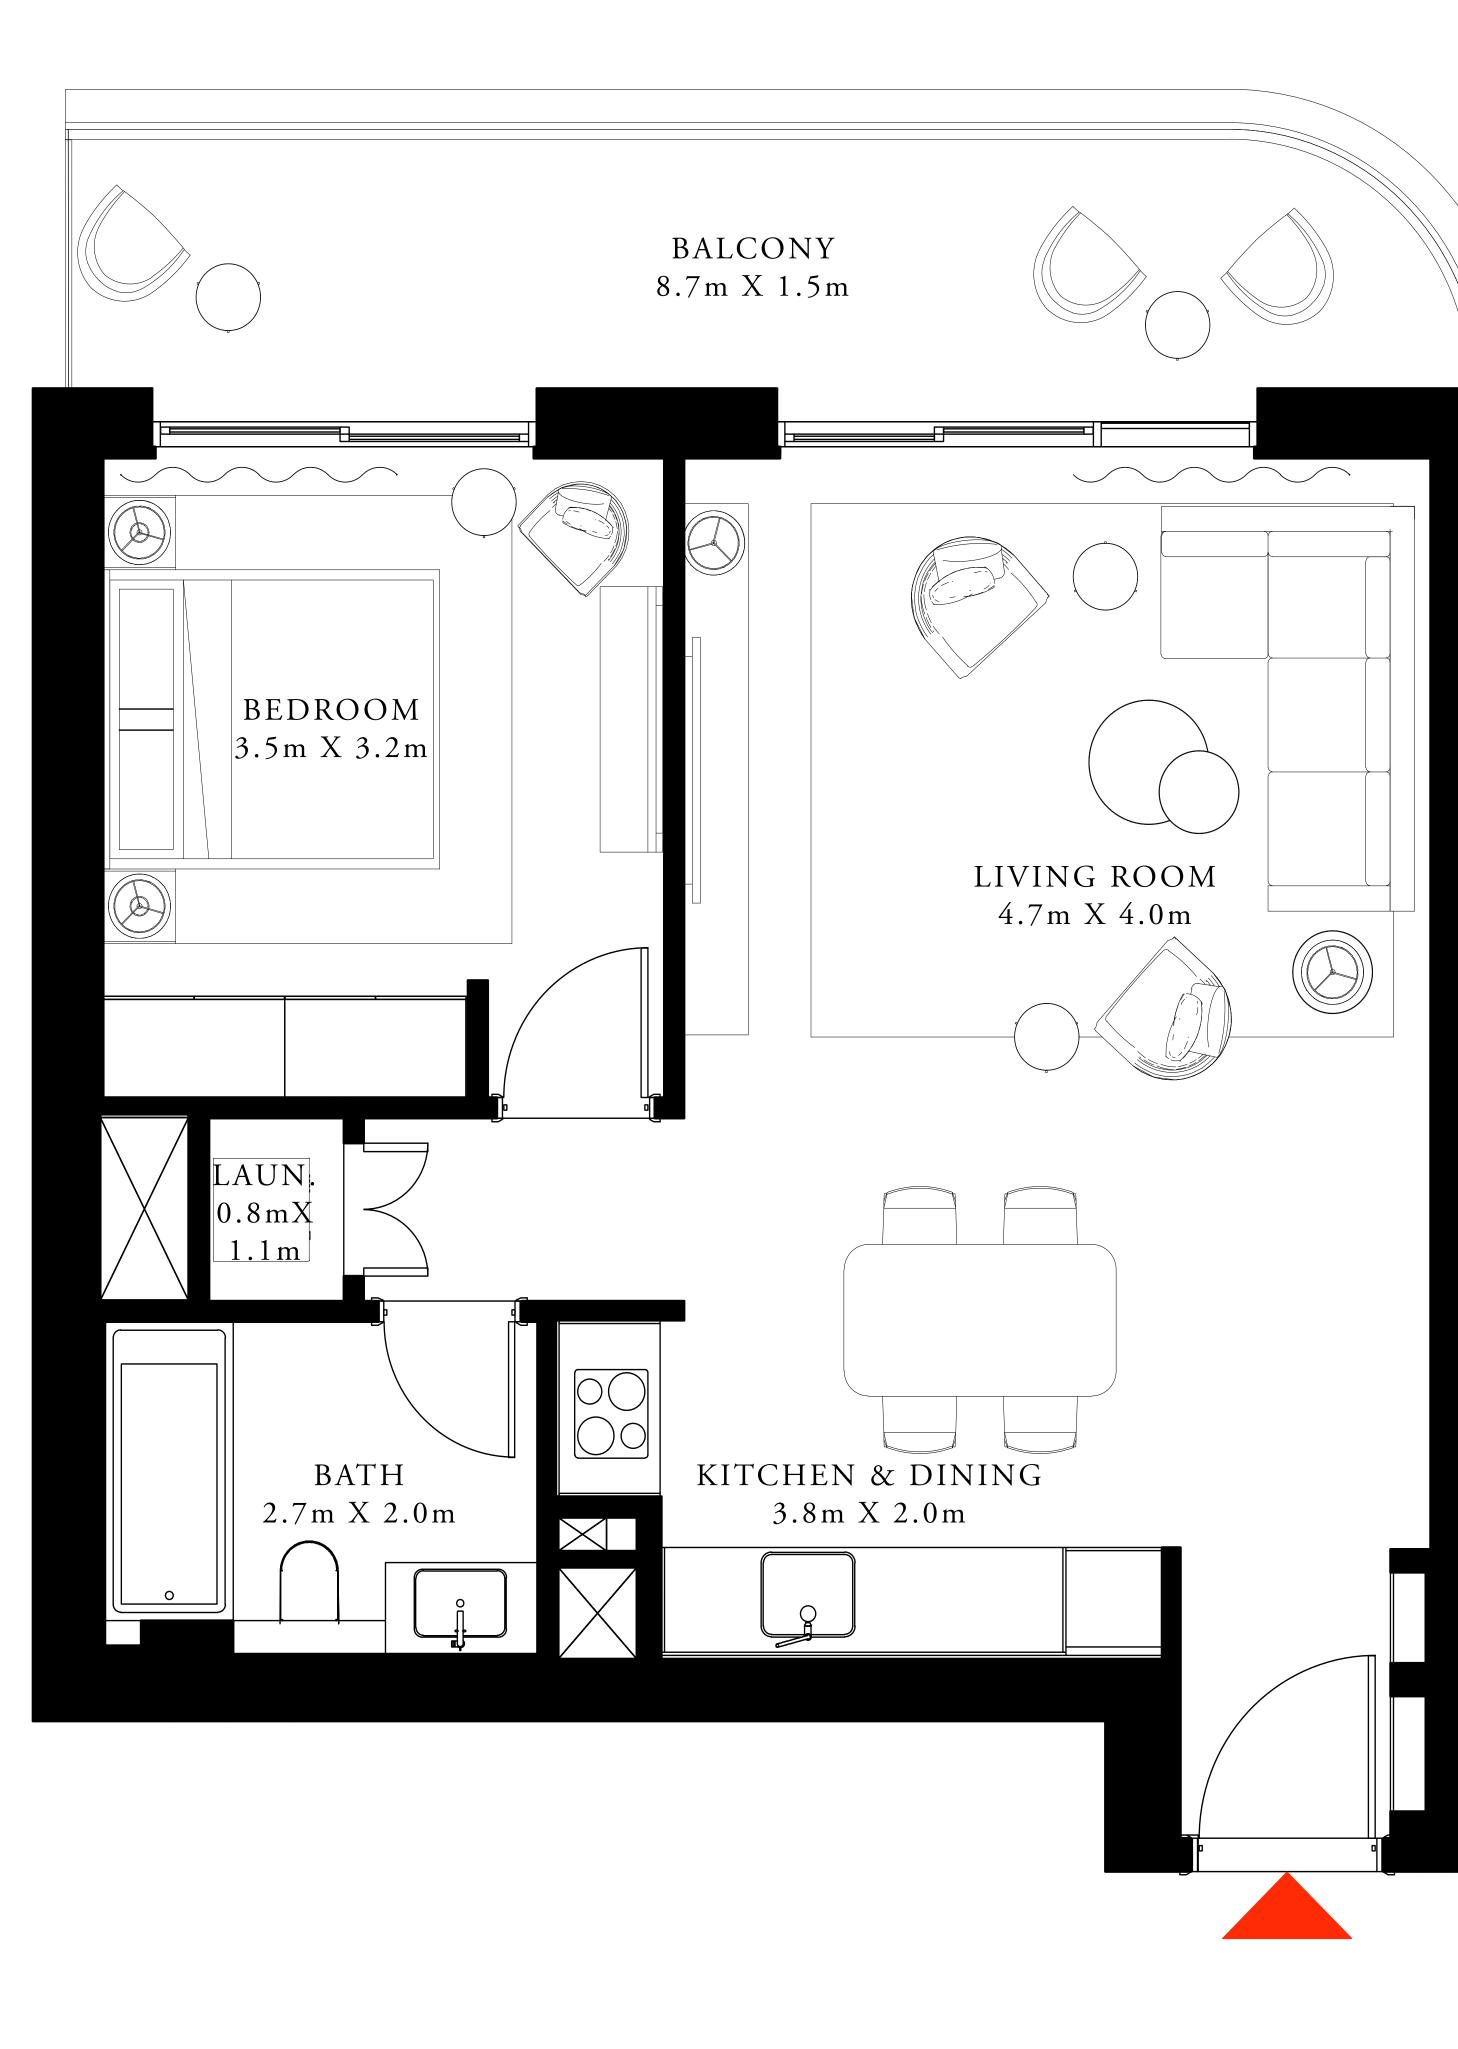

# PALACE BEACH RESIDENCE EMAAR BEACHFRONT

TOWER 1 FLOOR PLAN

### EMAAR BEACHFRONT

#### TOWER 1

### 1 BEDROOM TYPE 1

LEVEL 02-04

UNIT 05

| SUITE AREA   | 691.58 SQ.FT. |
|--------------|---------------|
| BALCONY AREA | 39.61 SQ.FT.  |
| TOTAL AREA   | 731.19 SQ.FT. |

KEY PLAN

7. The developer reserves the right to make revisions / alterations, at it's absolute discretion, without any liability whatsoever.

64.25 SQ.M.

3.68 SQ.M.

67.93 SQ.M.

KEY SECTION