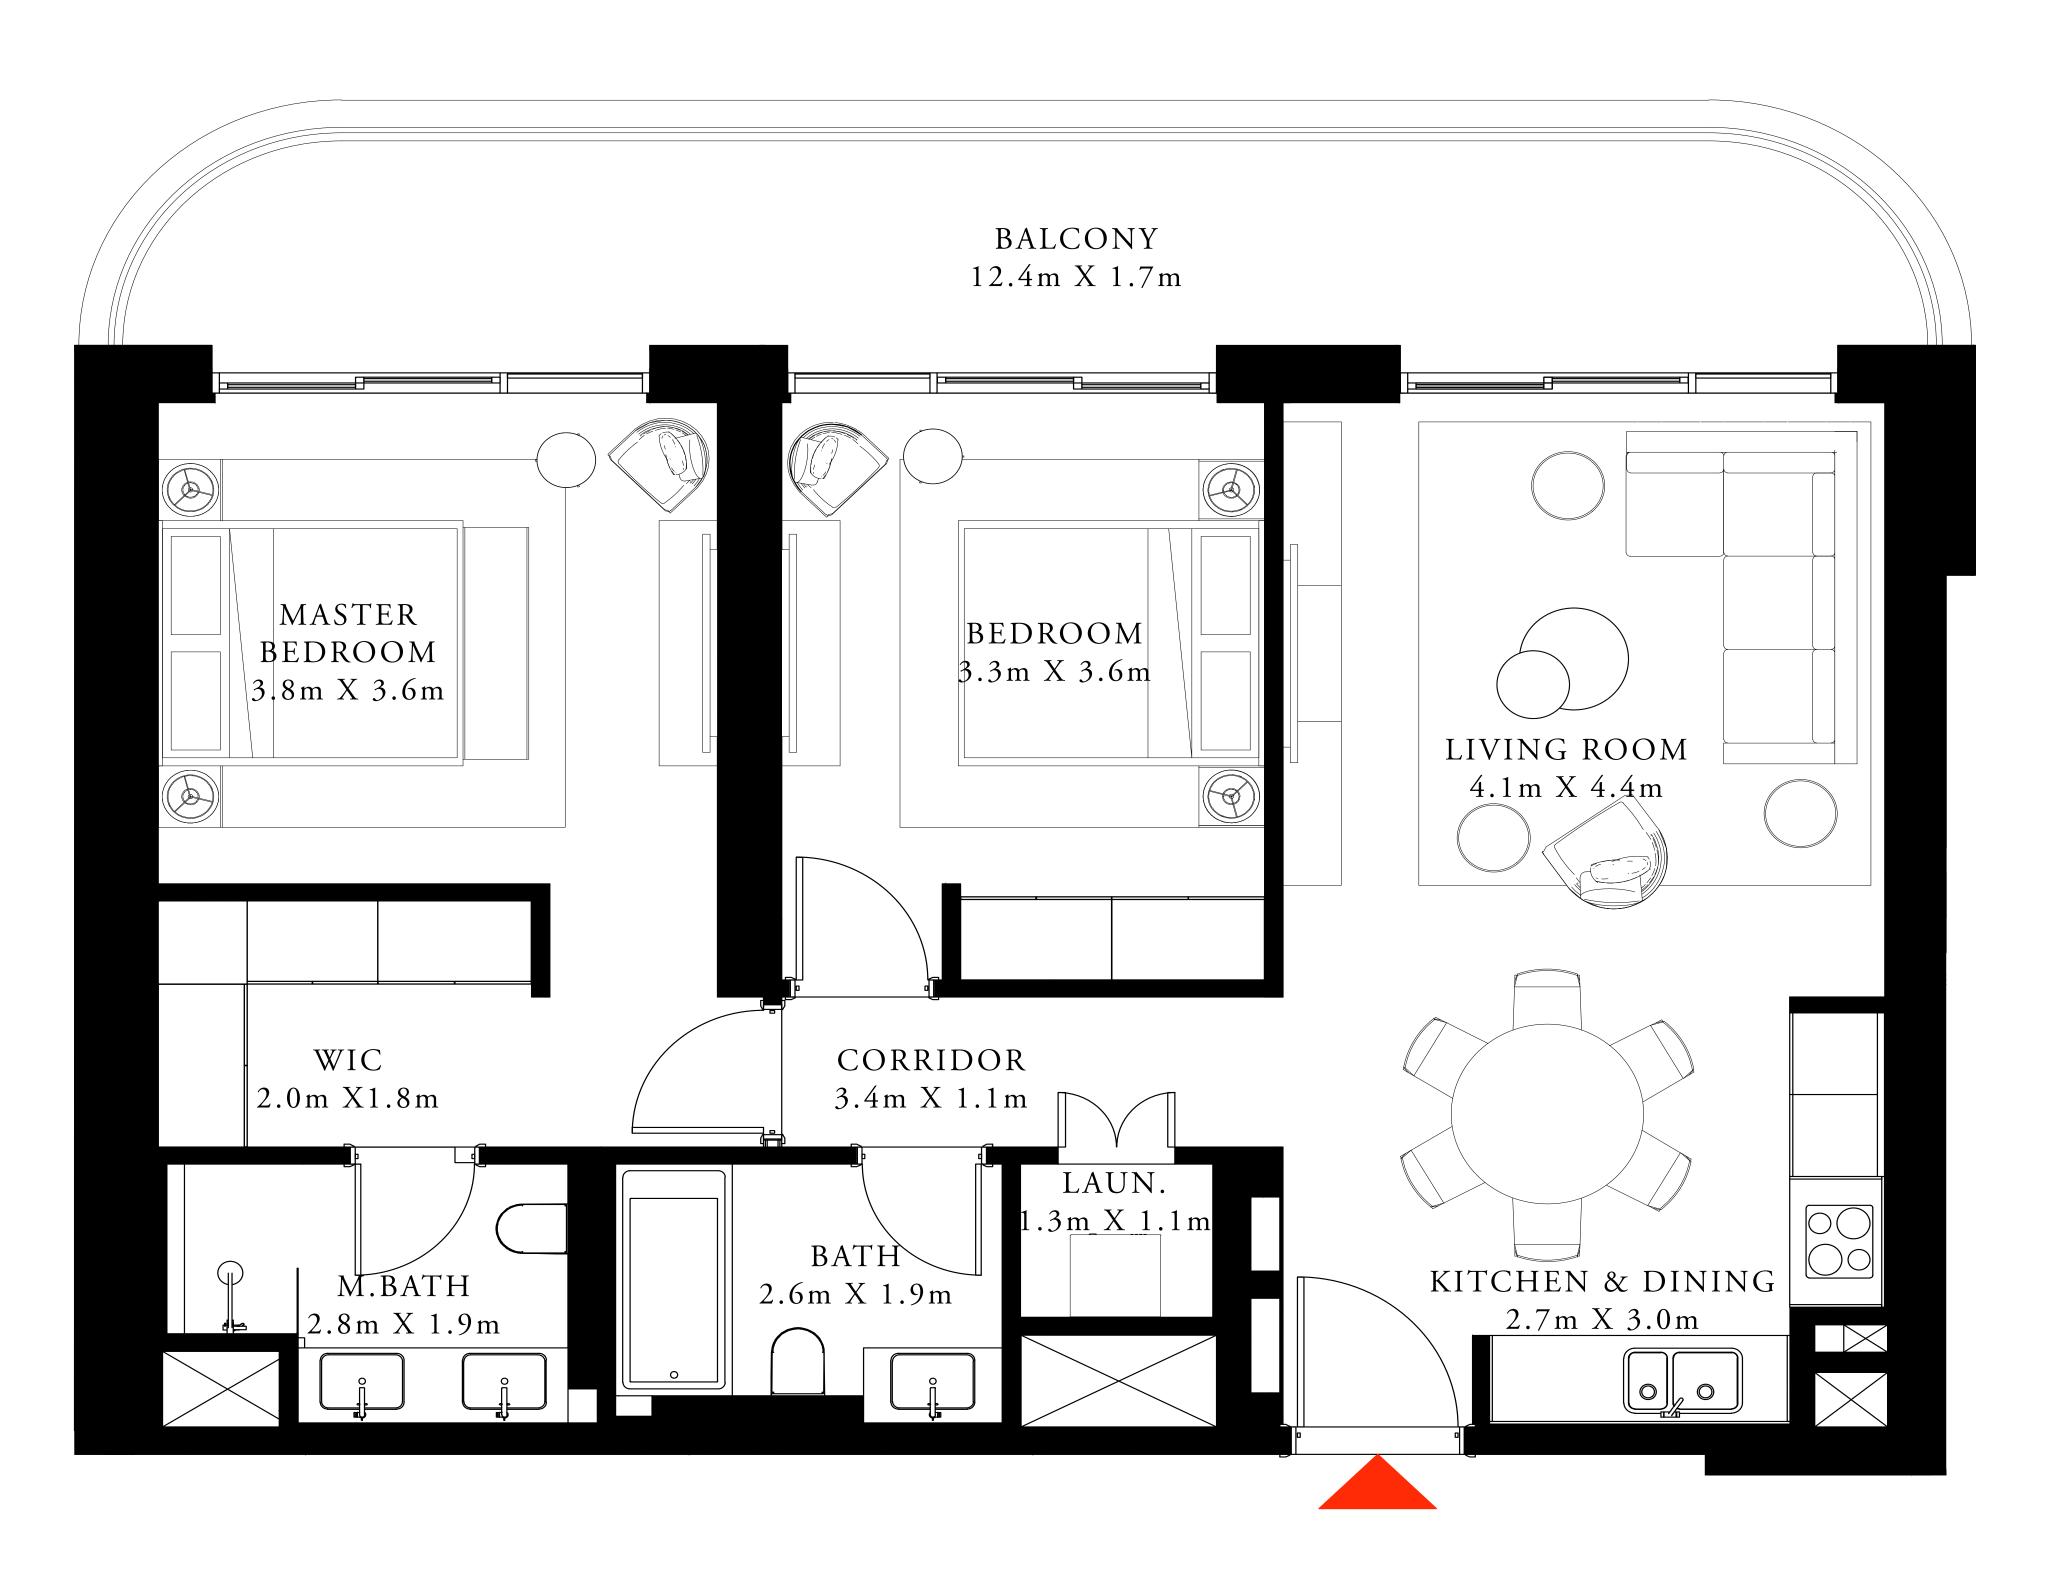

### 2 BEDROOM TYPE 2

LEVEL 02-04

UNIT 01

SUITE AREA

999.86 SQ.FT.

194.4 SQ.FT.

1194.26 SQ.FT.

BALCONY AREA

TOTAL AREA

KEY PLAN

7. The developer reserves the right to make revisions / alterations, at it's absolute discretion, without any liability whatsoever.

92.89 SQ.M.

18.06 SQ.M.

110.95 SQ.M.

KEY SECTION