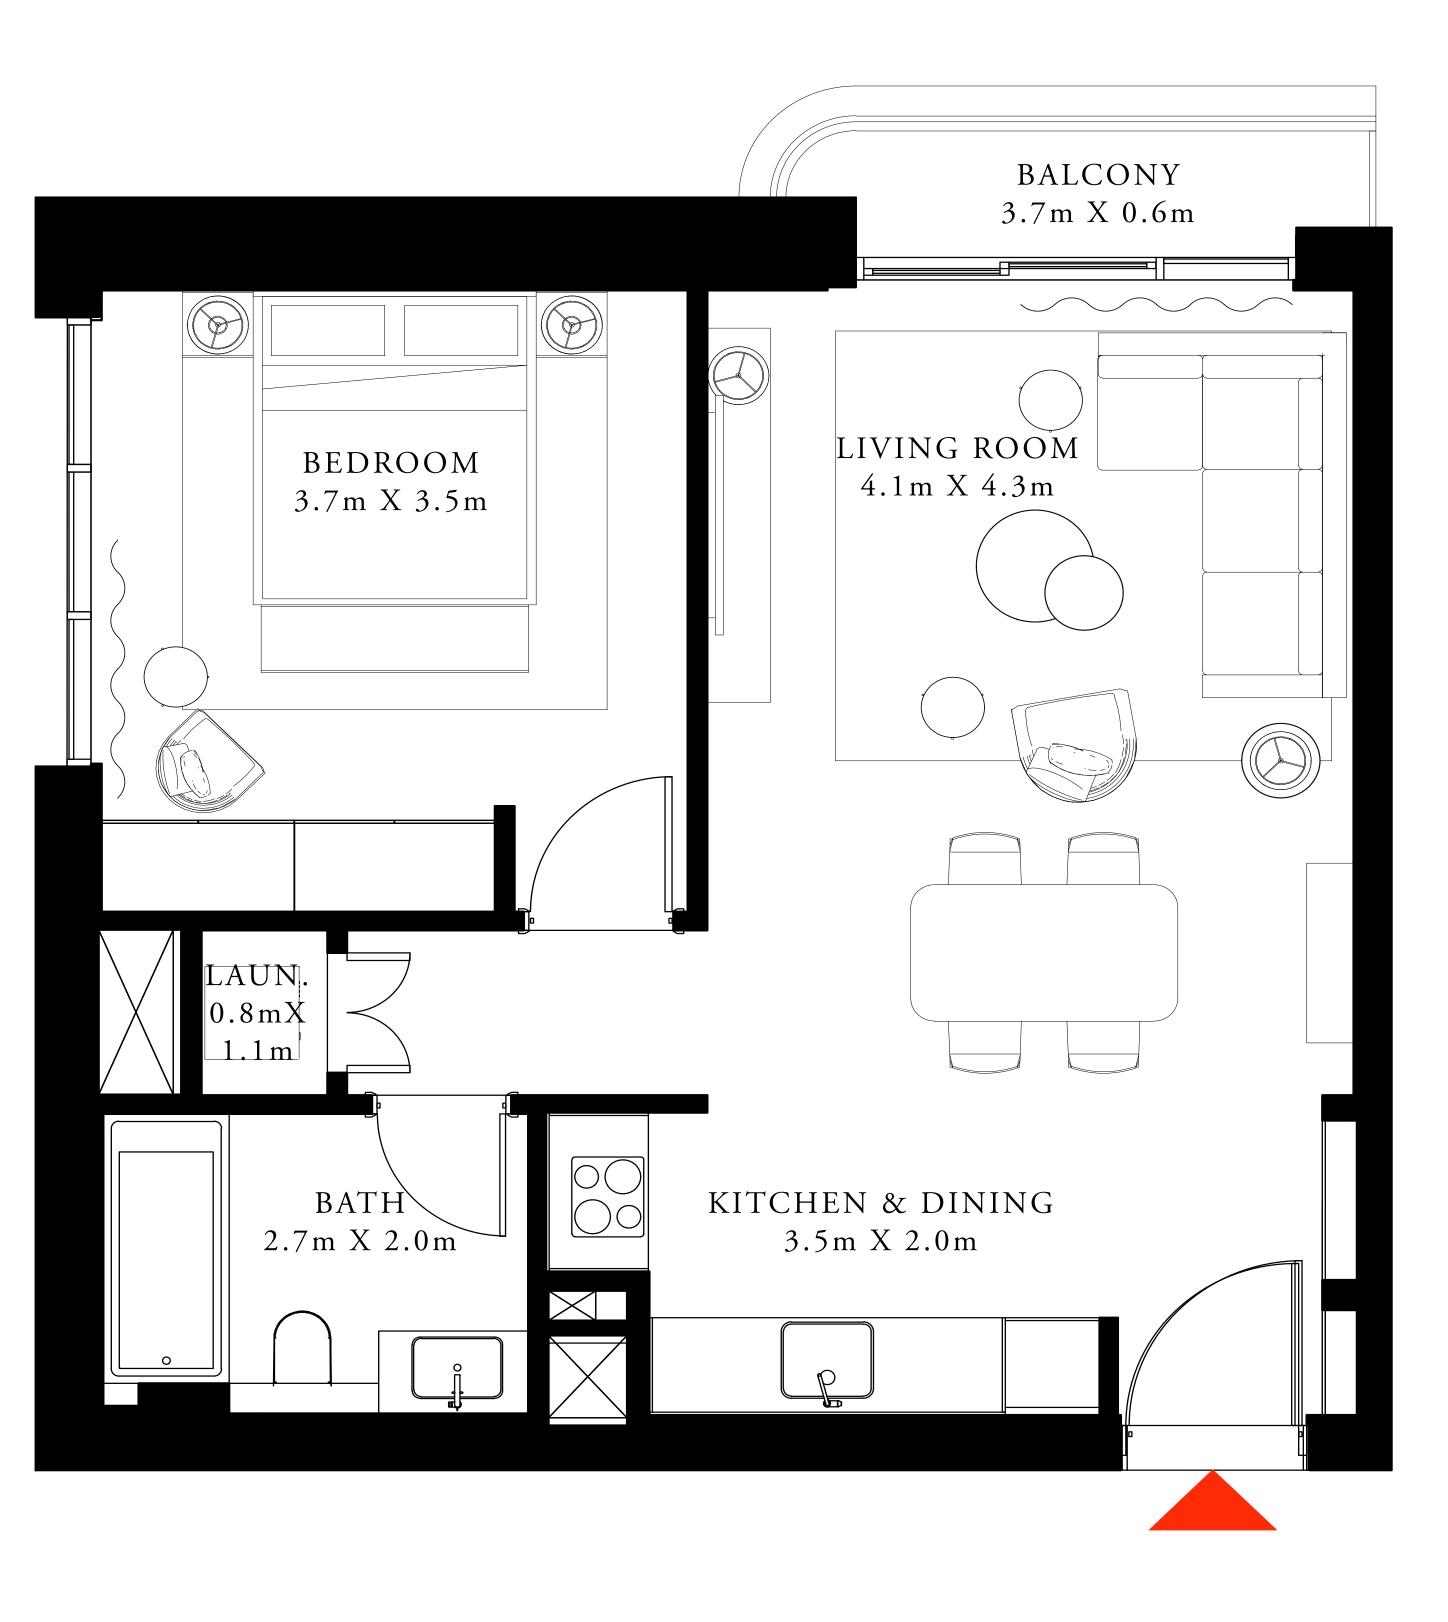

### 1 BEDROOM TYPE 1

LEVEL 02-04

UNIT 05

| SUITE AREA   | 691.58 SQ.FT. |
|--------------|---------------|
| BALCONY AREA | 39.61 SQ.FT.  |
| TOTAL AREA   | 731.19 SQ.FT. |

KEY PLAN

7. The developer reserves the right to make revisions / alterations, at it's absolute discretion, without any liability whatsoever.

64.25 SQ.M.

3.68 SQ.M.

67.93 SQ.M.

KEY SECTION