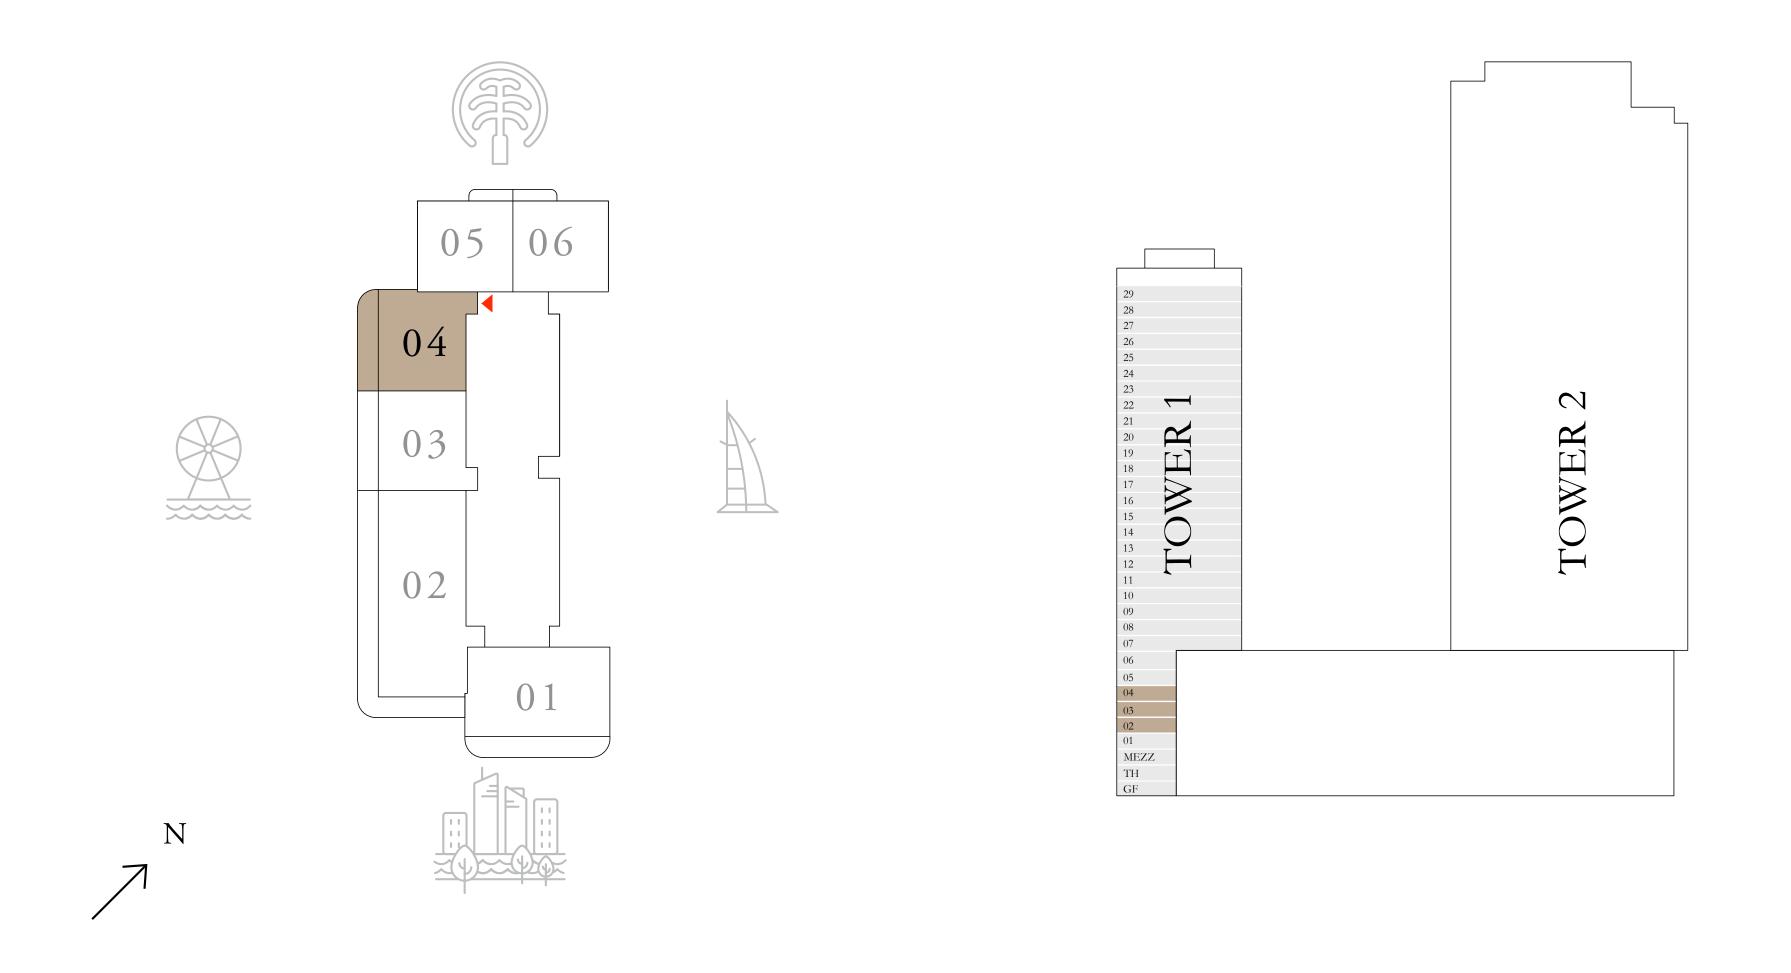

### 1 BEDROOM TYPE 1

LEVEL 02-04

UNIT 05

| SUITE AREA   | 691.58 SQ.FT. |
|--------------|---------------|
| BALCONY AREA | 39.61 SQ.FT.  |
| TOTAL AREA   | 731.19 SQ.FT. |

KEY PLAN

7. The developer reserves the right to make revisions / alterations, at it's absolute discretion, without any liability whatsoever.

64.25 SQ.M.

3.68 SQ.M.

67.93 SQ.M.

KEY SECTION