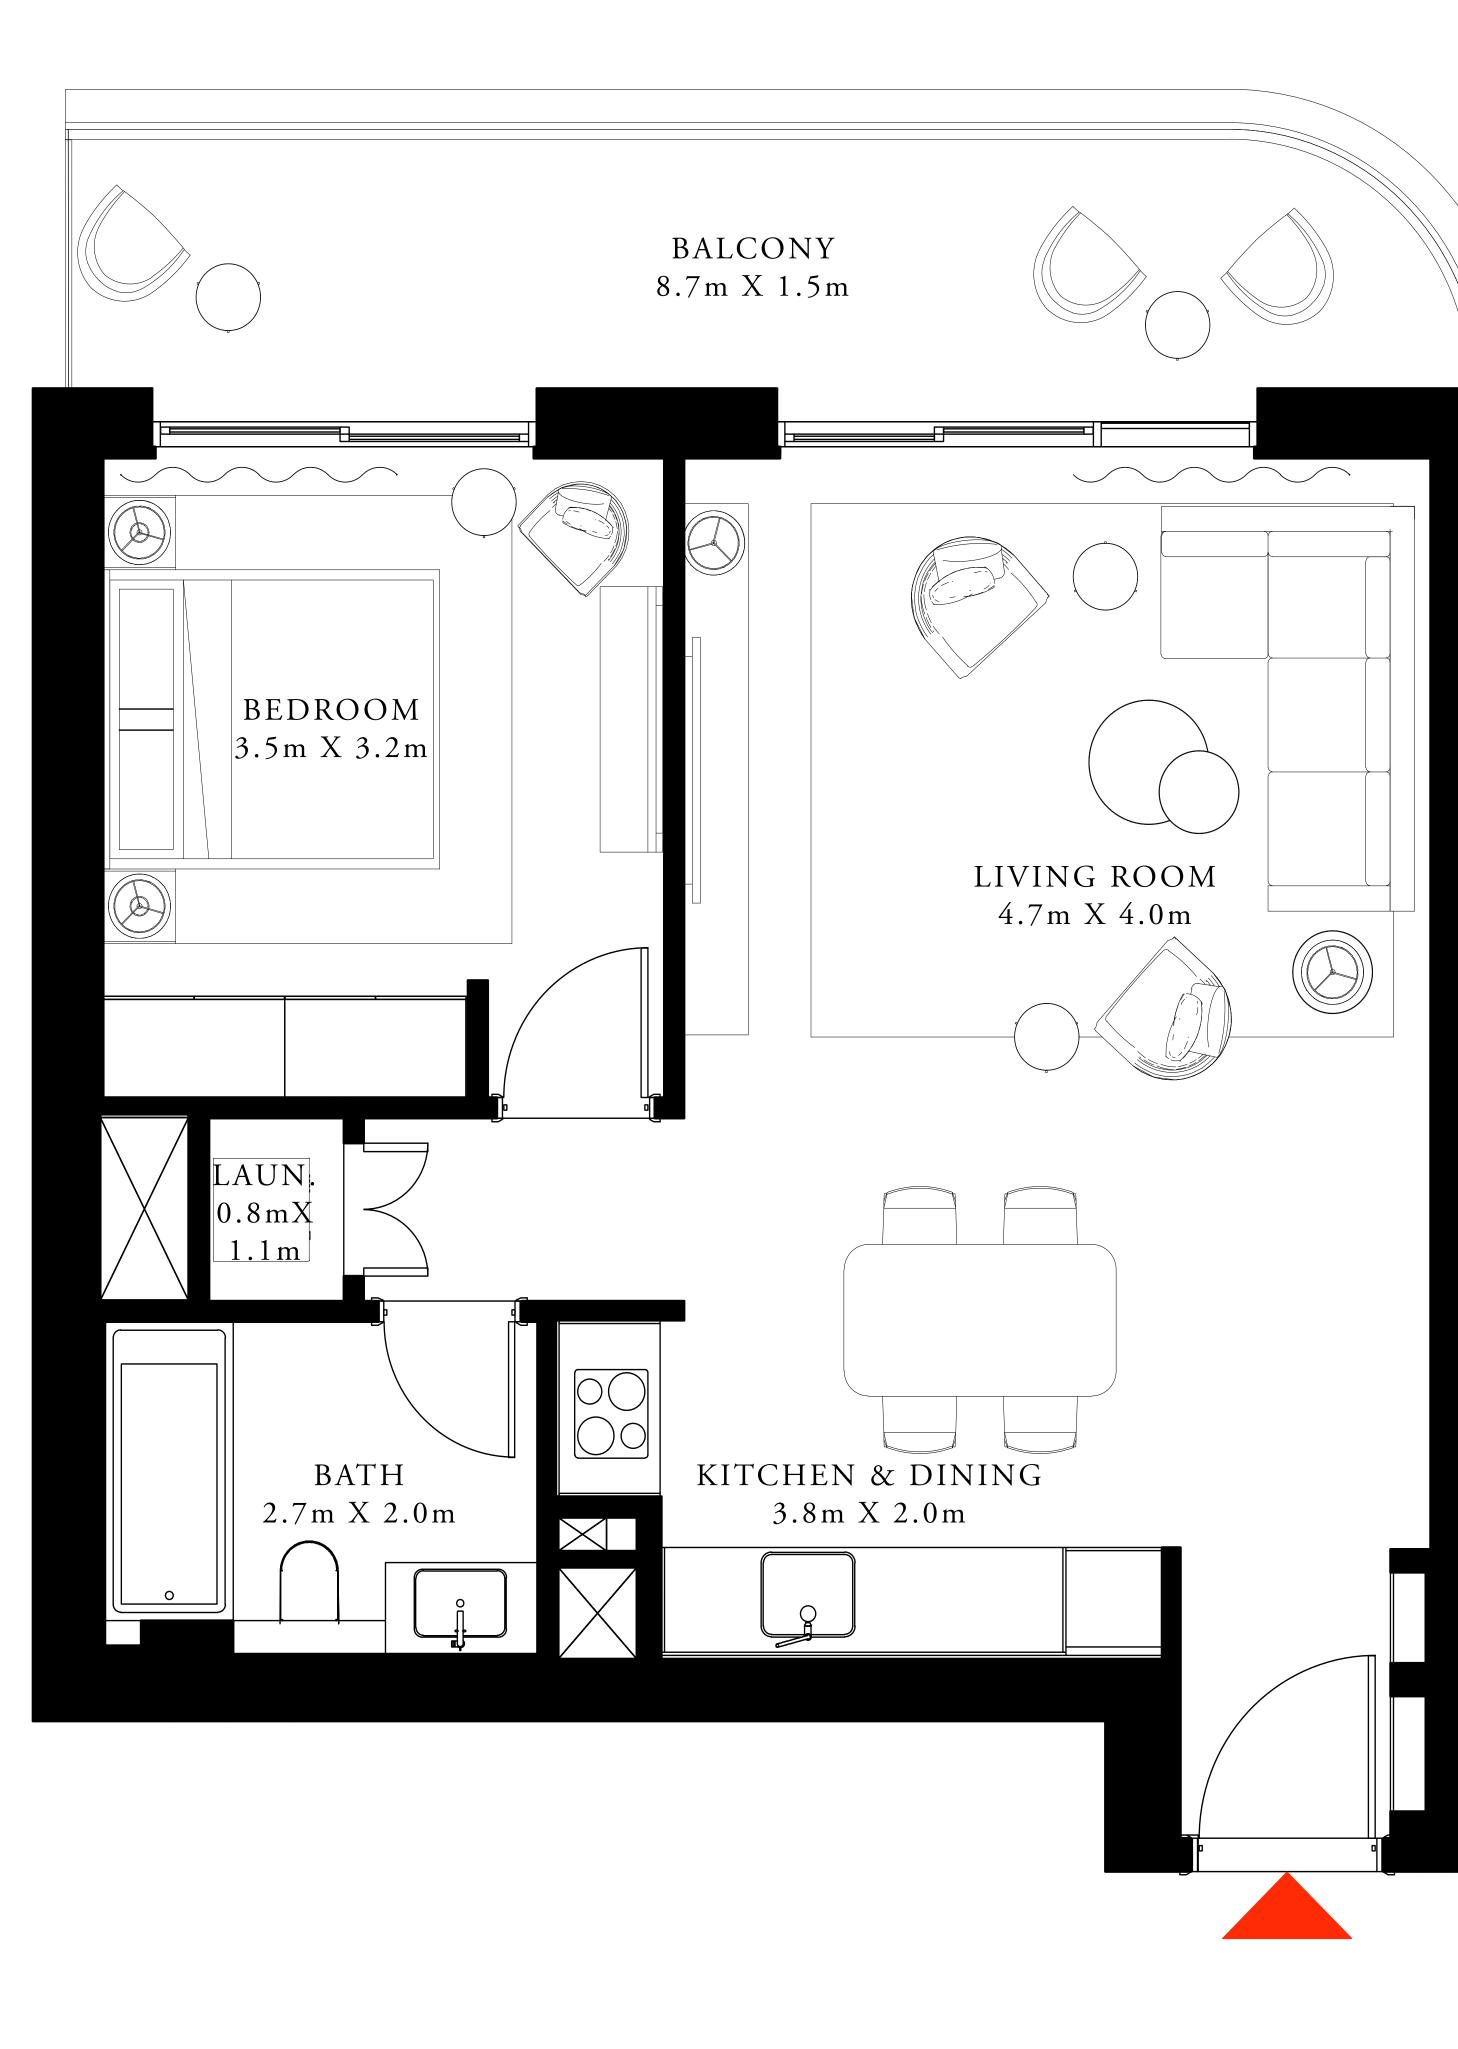

### 1 BEDROOM TYPE 2A

LEVEL 01, 05-06 UNIT 04

| SUITE AREA   | 713.11 SQ.FT. |
|--------------|---------------|
| BALCONY AREA | 137.46 SQ.FT. |
| TOTAL AREA   | 850.57 SQ.FT. |

KEY PLAN

7. The developer reserves the right to make revisions / alterations, at it's absolute discretion, without any liability whatsoever.

66.25 SQ.M.

12.77 SQ.M.

79.02 SQ.M.

KEY SECTION

EMAAR BEACHFRONT

TOWER 1