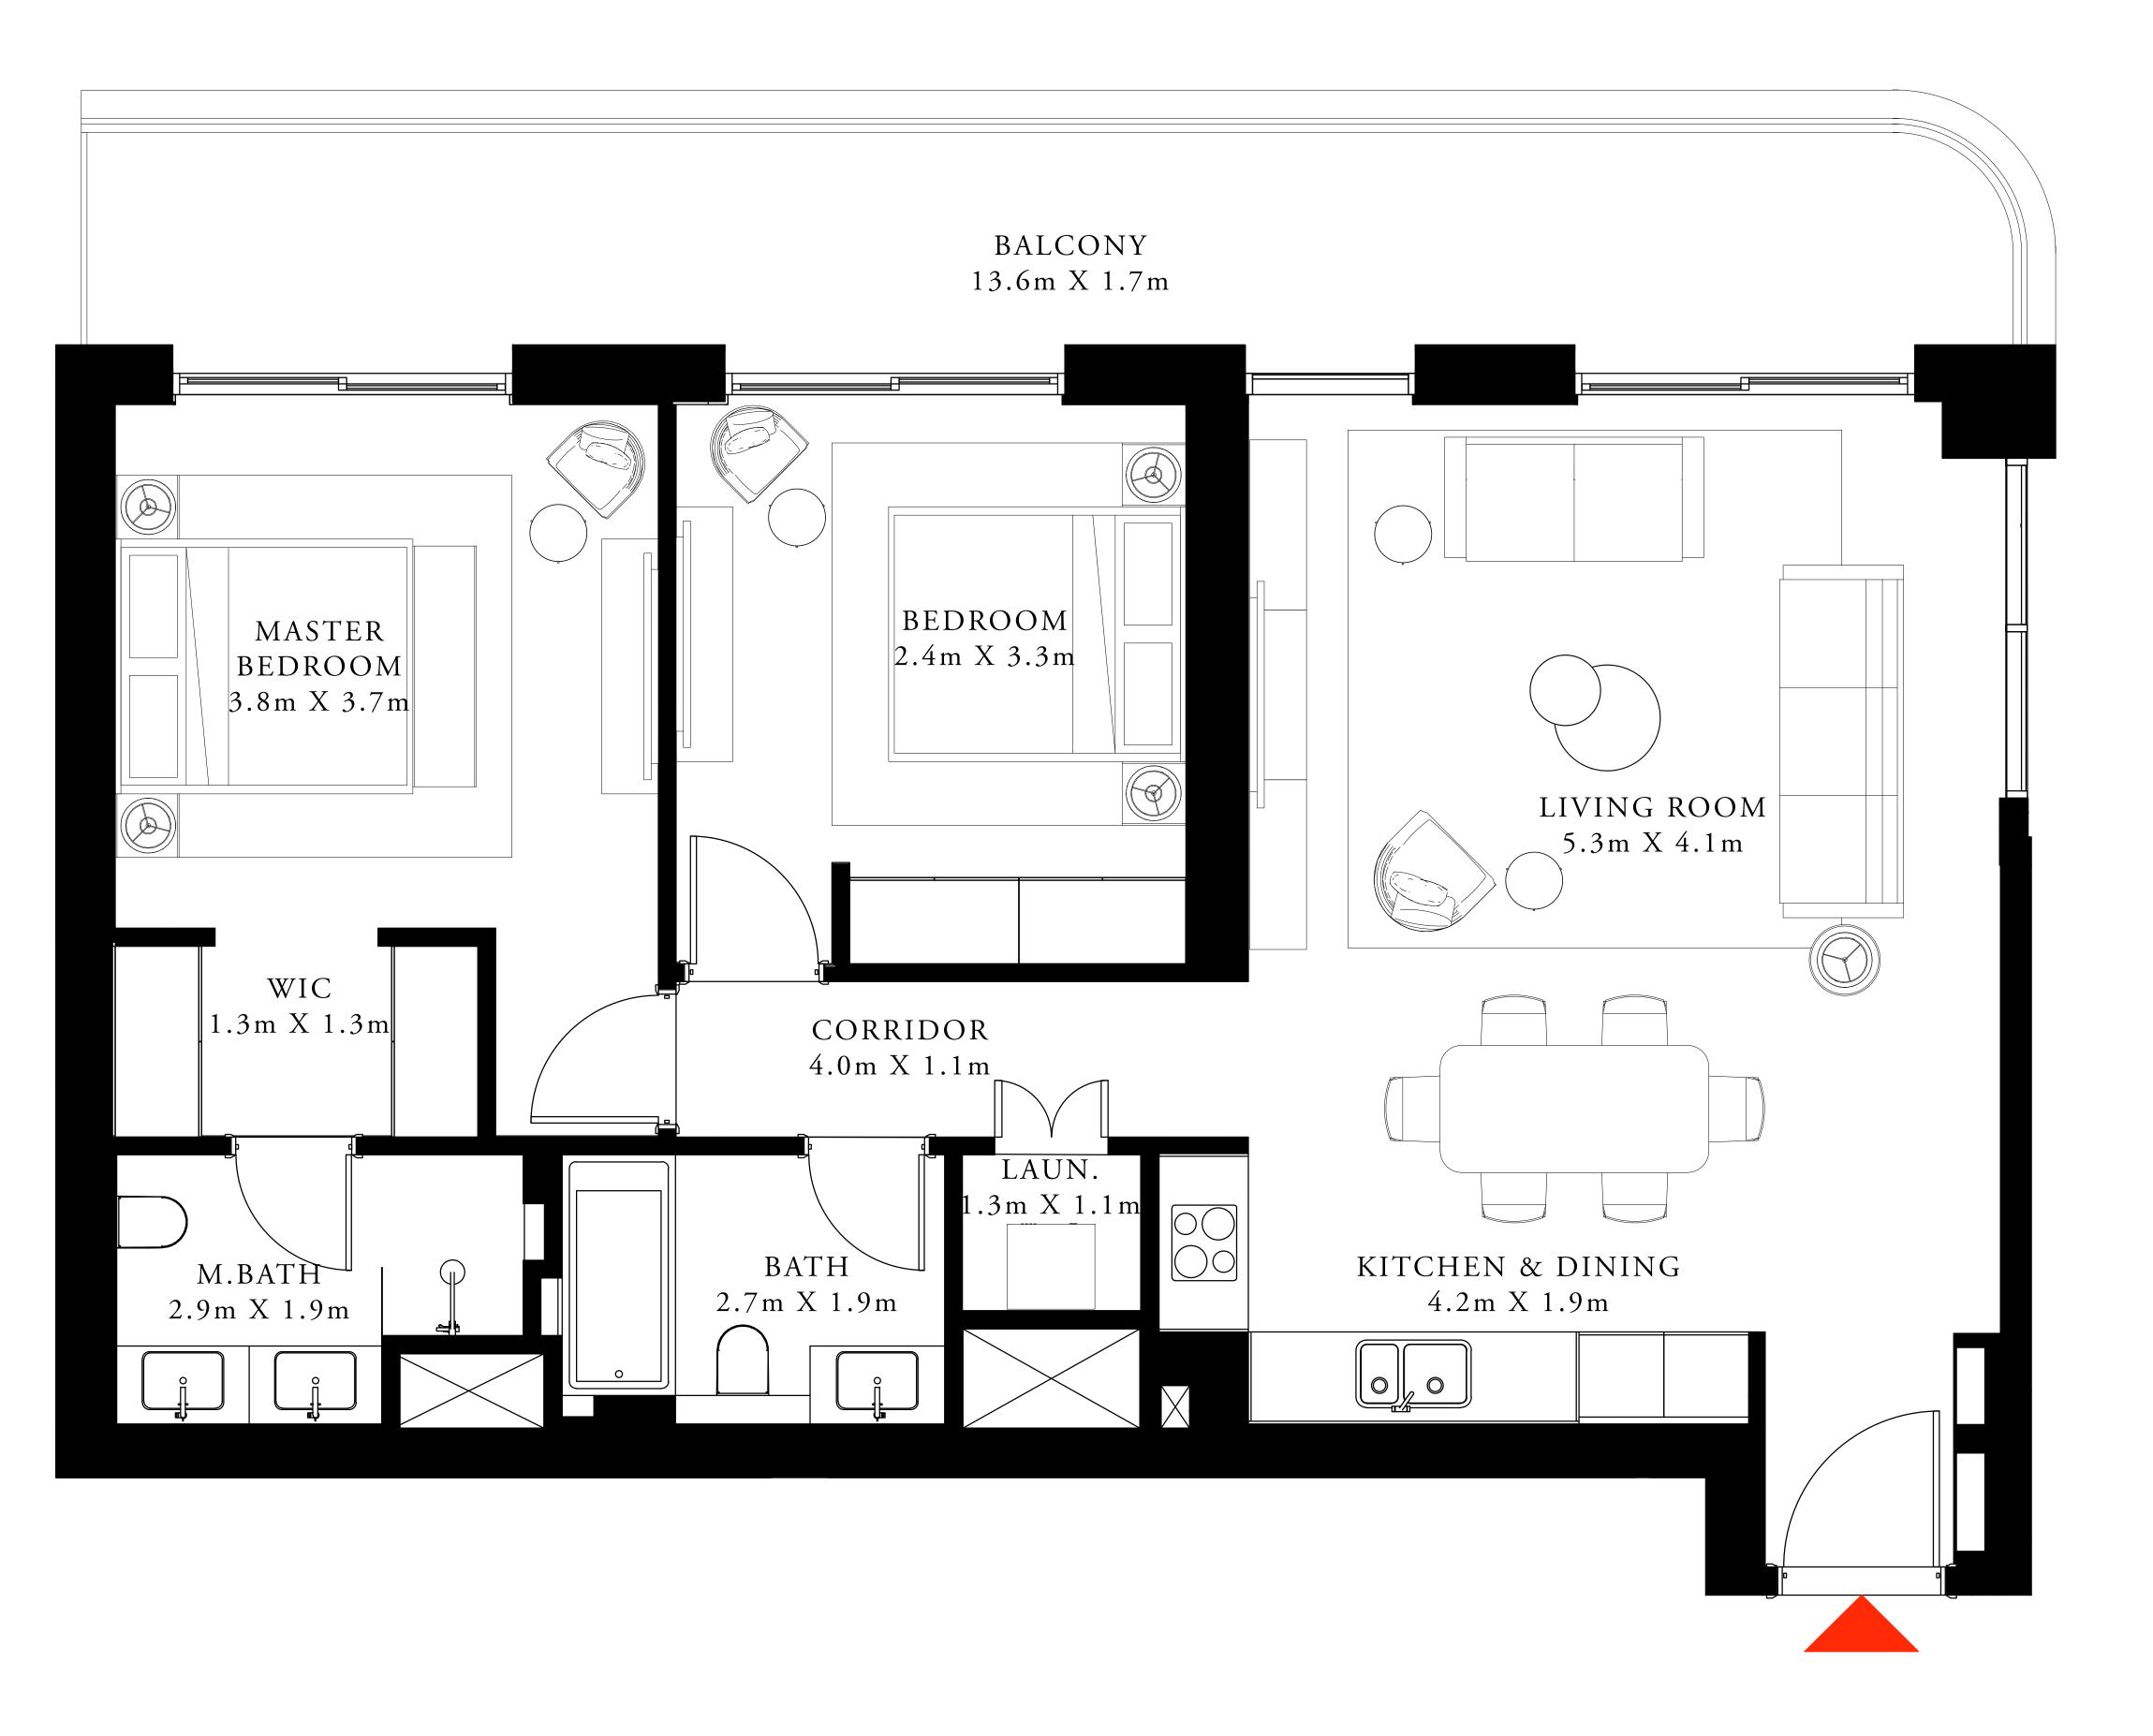

### 1 BEDROOM TYPE 1

LEVEL 02-04

UNIT 06

SUITE AREA

693.73 SQ.FT.

39.61 SQ.FT.

733.34 SQ.FT.

BALCONY AREA

TOTAL AREA

KEY PLAN

Ν

7

05 04  $\overline{}$ TOWER 03 02 01

FLOOR PLAN 1. All dimensions are in imperial and metric, and measured from finish to finish to finish excluding construction tolerances. 2. All materials, dimensions, and drawings are approximate only. 3. Information is subject to change without notice, at developer's absolute discretion. 4. Actual area may vary from the stated area. 5. Drawings not to scale. 6. All images used are for illustrative purposes only and do not represent the actual size, features, specifications, fittings, and furnishings. 7. The developer reserves the right to make revisions / alterations, at it's absolute discretion, without any liability whatsoever.

64.45 SQ.M.

3.68 SQ.M.

68.13 SQ.M.

KEY SECTION