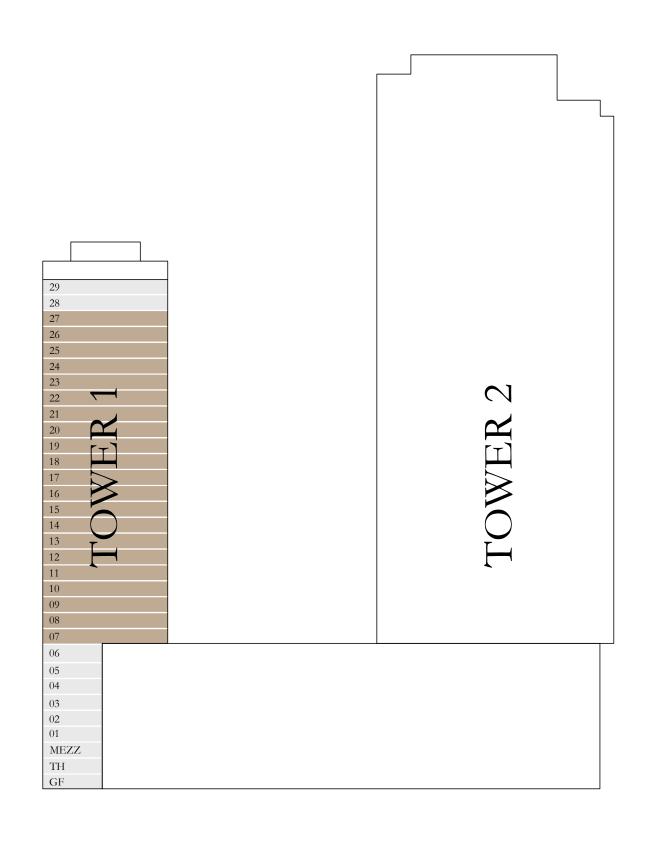

### EMAAR BEACHFRONT

PALM ISLAND

TOWER 1 27 FLOORS G + M + 6P + 27

DUBAI MARINA

旦

BURJ AL ARAB