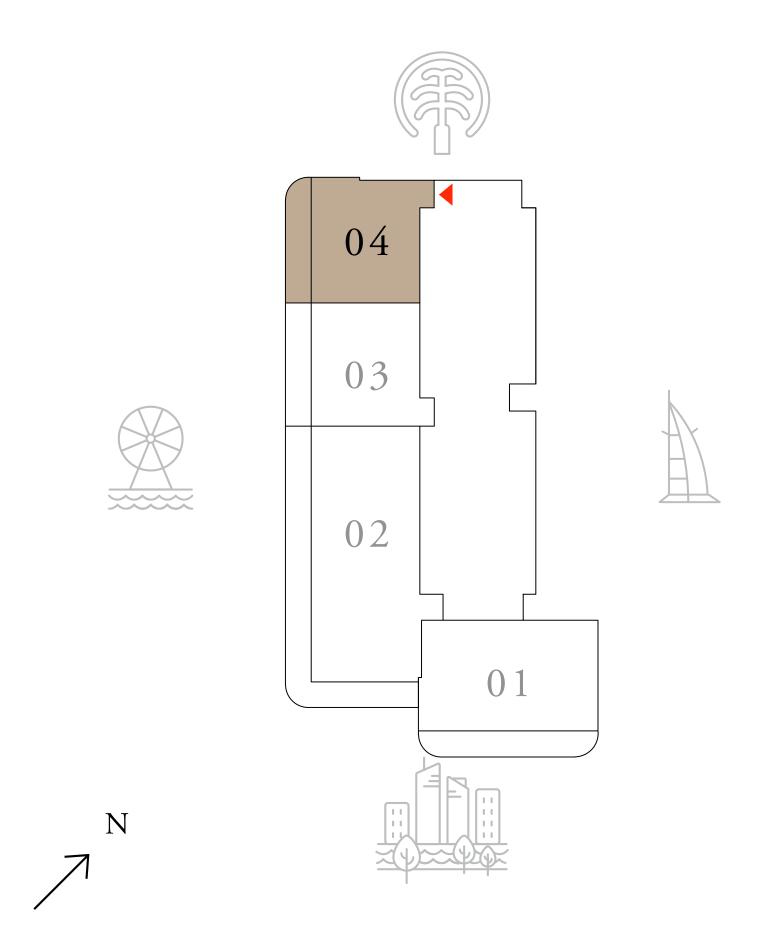

TOTAL AREA

KEY PLAN

Ν

7

05 04  $\overline{}$ TOWER 03 02 01

FLOOR PLAN 1. All dimensions are in imperial and metric, and measured from finish to finish to finish excluding construction tolerances. 2. All materials, dimensions, and drawings are approximate only. 3. Information is subject to change without notice, at developer's absolute discretion. 4. Actual area may vary from the stated area. 5. Drawings not to scale. 6. All images used are for illustrative purposes only and do not represent the actual size, features, specifications, fittings, and furnishings. 7. The developer reserves the right to make revisions / alterations, at it's absolute discretion, without any liability whatsoever.