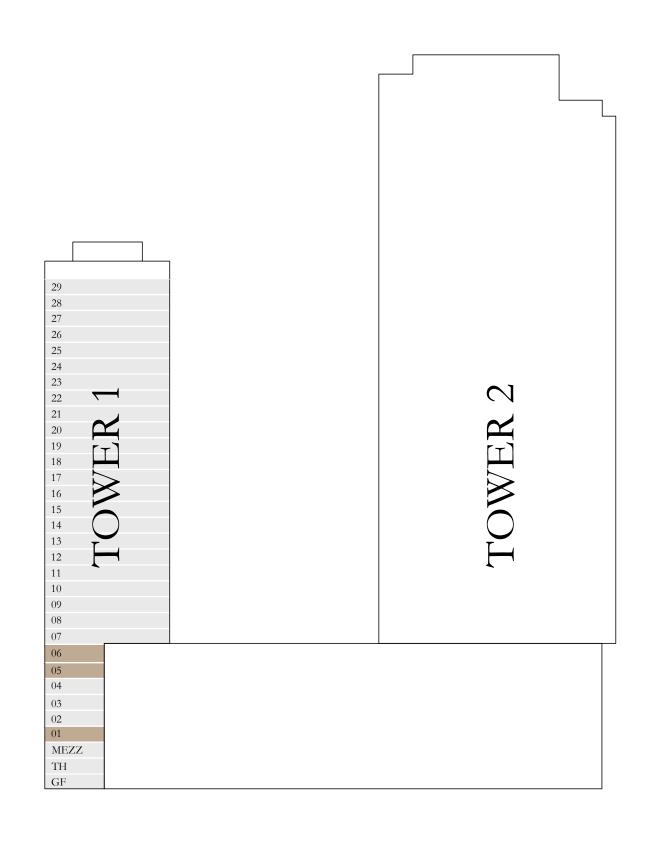

### 1 BEDROOM TYPE 2

LEVEL 01, 05-06 UNIT 03

| SUITE AREA   | 710.42 SQ.FT. |
|--------------|---------------|
| BALCONY AREA | 138.96 SQ.FT. |
| TOTAL AREA   | 849.38 SQ.FT. |

KEY PLAN

7. The developer reserves the right to make revisions / alterations, at it's absolute discretion, without any liability whatsoever.

66.00 SQ.M.

12.91 SQ.M.

78.91 SQ.M.

KEY SECTION