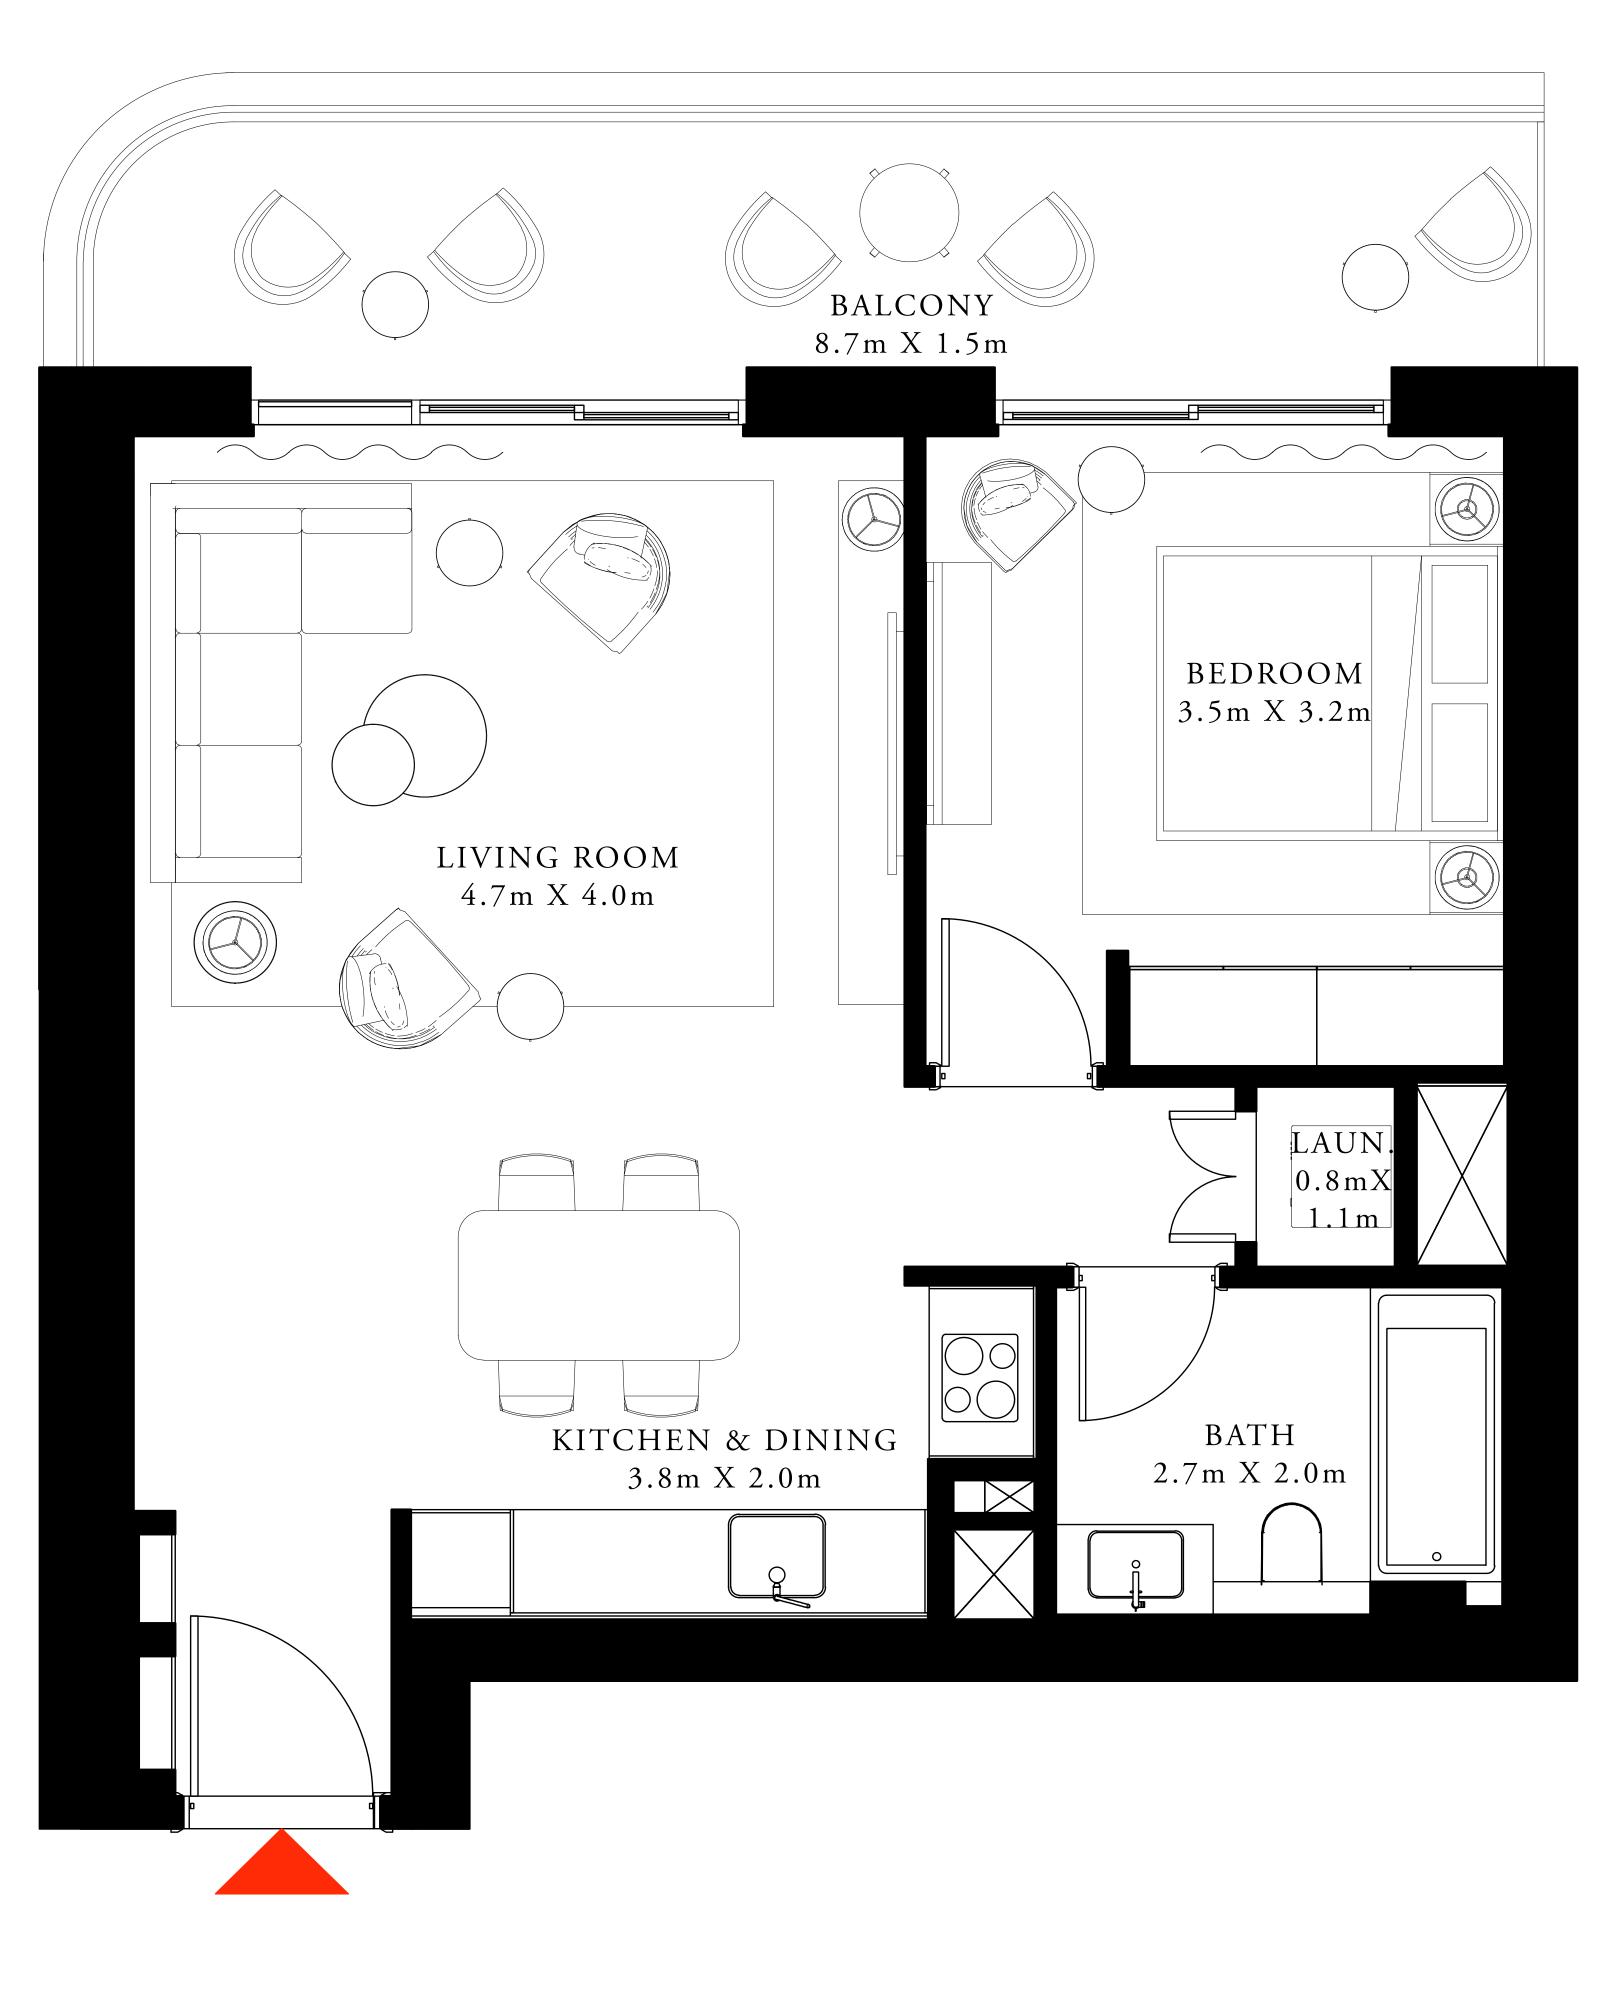

### 1 BEDROOM TYPE 1

LEVEL 07-27

UNIT 06 & 07

SUITE AREA

691.37 SQ.FT.

40.15 SQ.FT.

731.52 SQ.FT.

BALCONY AREA

TOTAL AREA

KEY PLAN

7. The developer reserves the right to make revisions / alterations, at it's absolute discretion, without any liability whatsoever.

64.23 SQ.M.

3.73SQ.M.

67.96 SQ.M.

KEY SECTION

EMAAR BEACHFRONT