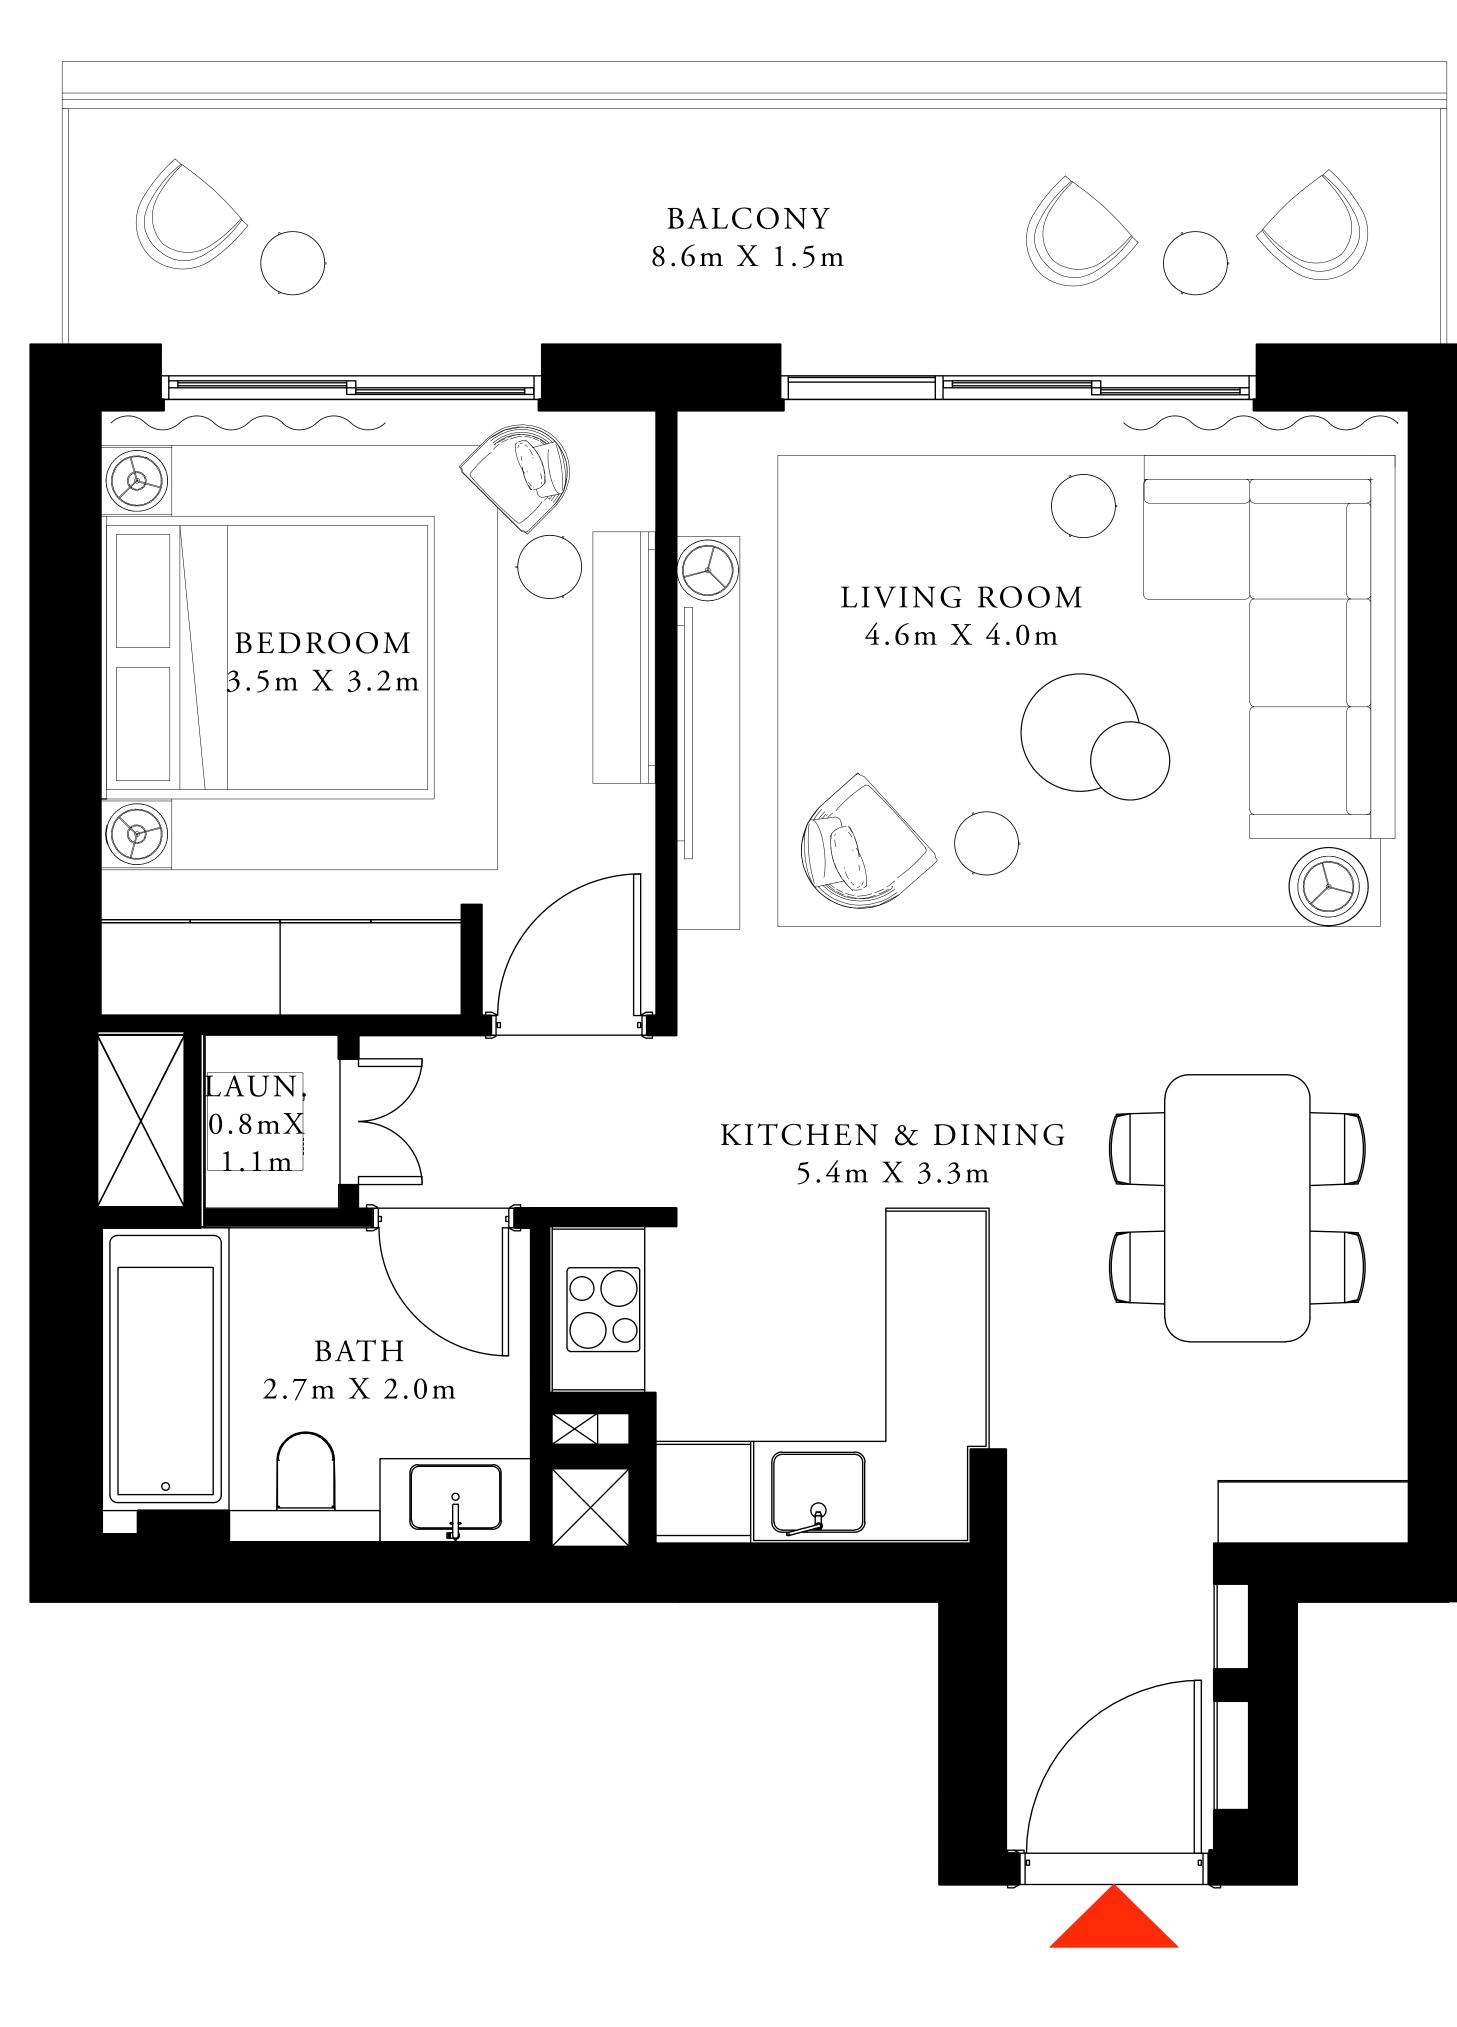

### 1 BEDROOM TYPE 2A

LEVEL 01, 05-06 UNIT 04

| SUITE AREA   | 713.11 SQ.FT. |
|--------------|---------------|
| BALCONY AREA | 137.46 SQ.FT. |
| TOTAL AREA   | 850.57 SQ.FT. |

KEY PLAN

7. The developer reserves the right to make revisions / alterations, at it's absolute discretion, without any liability whatsoever.

66.25 SQ.M.

12.77 SQ.M.

79.02 SQ.M.

KEY SECTION

EMAAR BEACHFRONT

TOWER 1