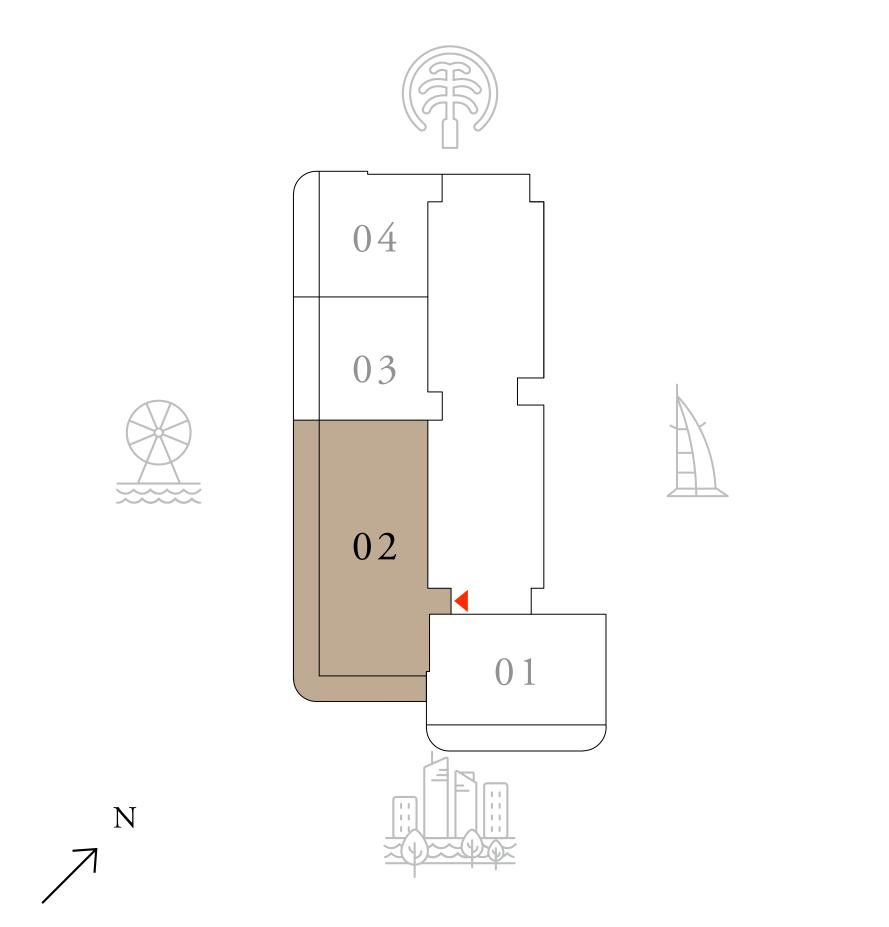

### 2 BEDROOM TYPE 2

LEVEL 02-04

UNIT 01

SUITE AREA

999.86 SQ.FT.

194.4 SQ.FT.

1194.26 SQ.FT.

BALCONY AREA

TOTAL AREA

KEY PLAN

7. The developer reserves the right to make revisions / alterations, at it's absolute discretion, without any liability whatsoever.

92.89 SQ.M.

18.06 SQ.M.

110.95 SQ.M.

KEY SECTION