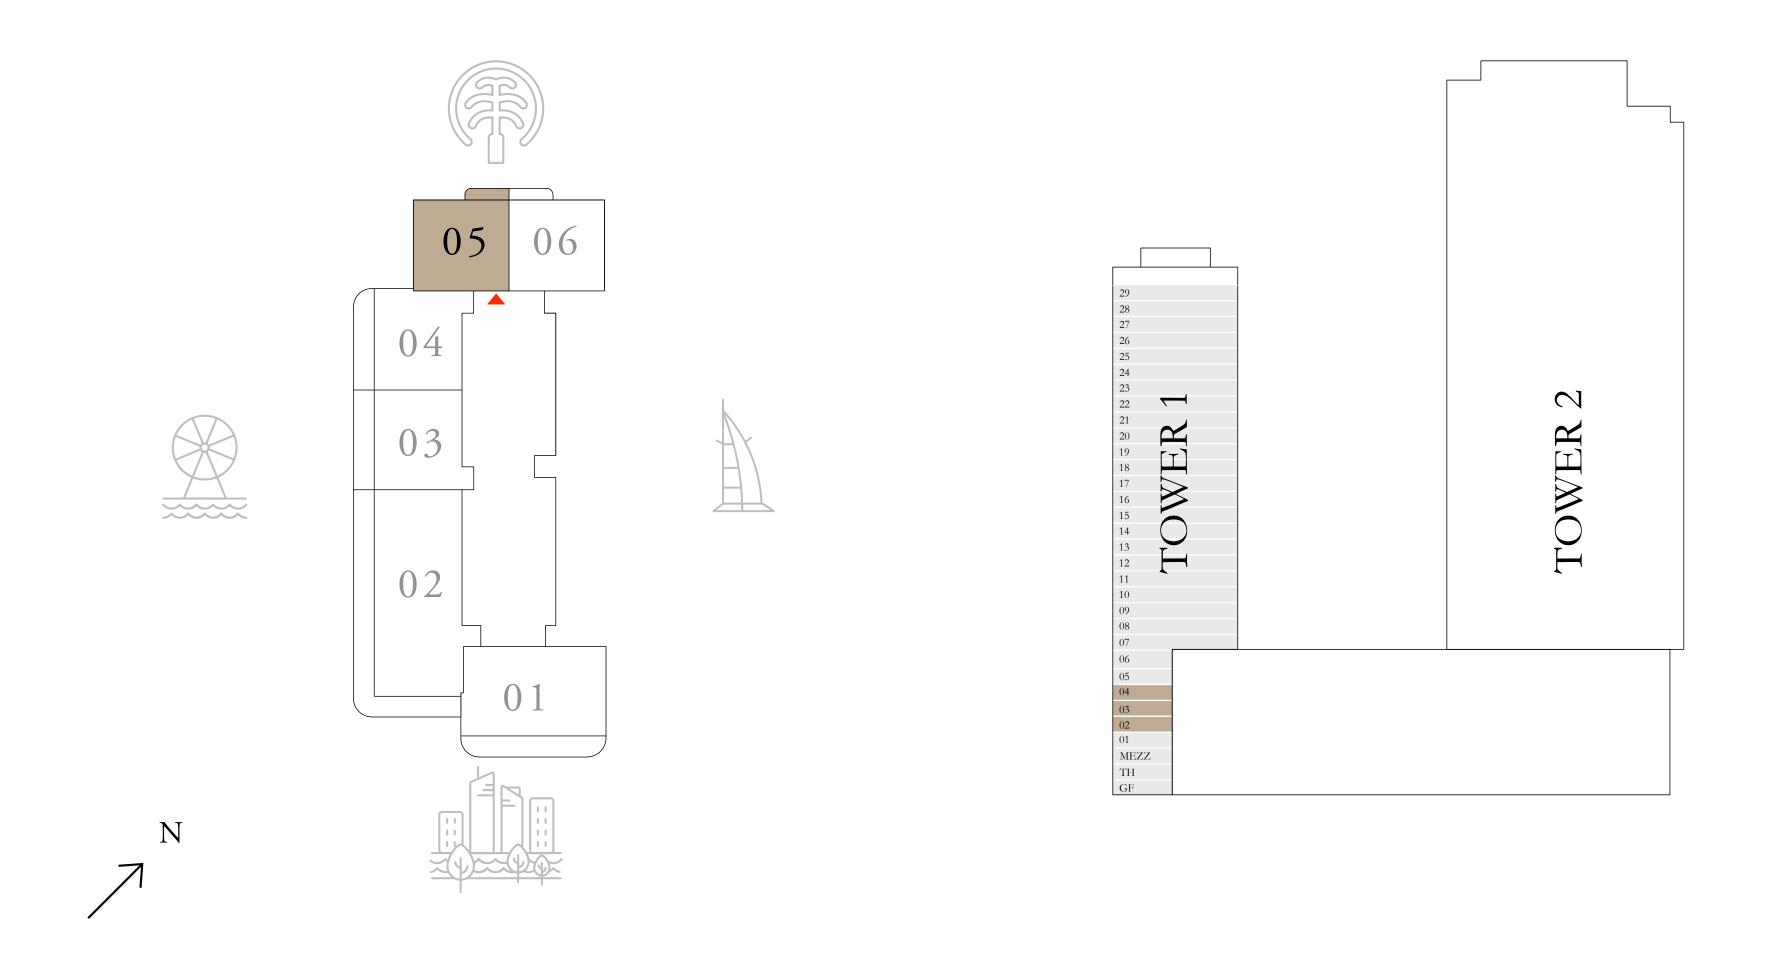

### 1 BEDROOM TYPE 1

LEVEL 02-04

UNIT 05

| SUITE AREA   | 691.58 SQ.FT. |
|--------------|---------------|
| BALCONY AREA | 39.61 SQ.FT.  |
| TOTAL AREA   | 731.19 SQ.FT. |

KEY PLAN

7. The developer reserves the right to make revisions / alterations, at it's absolute discretion, without any liability whatsoever.

64.25 SQ.M.

3.68 SQ.M.

67.93 SQ.M.

KEY SECTION