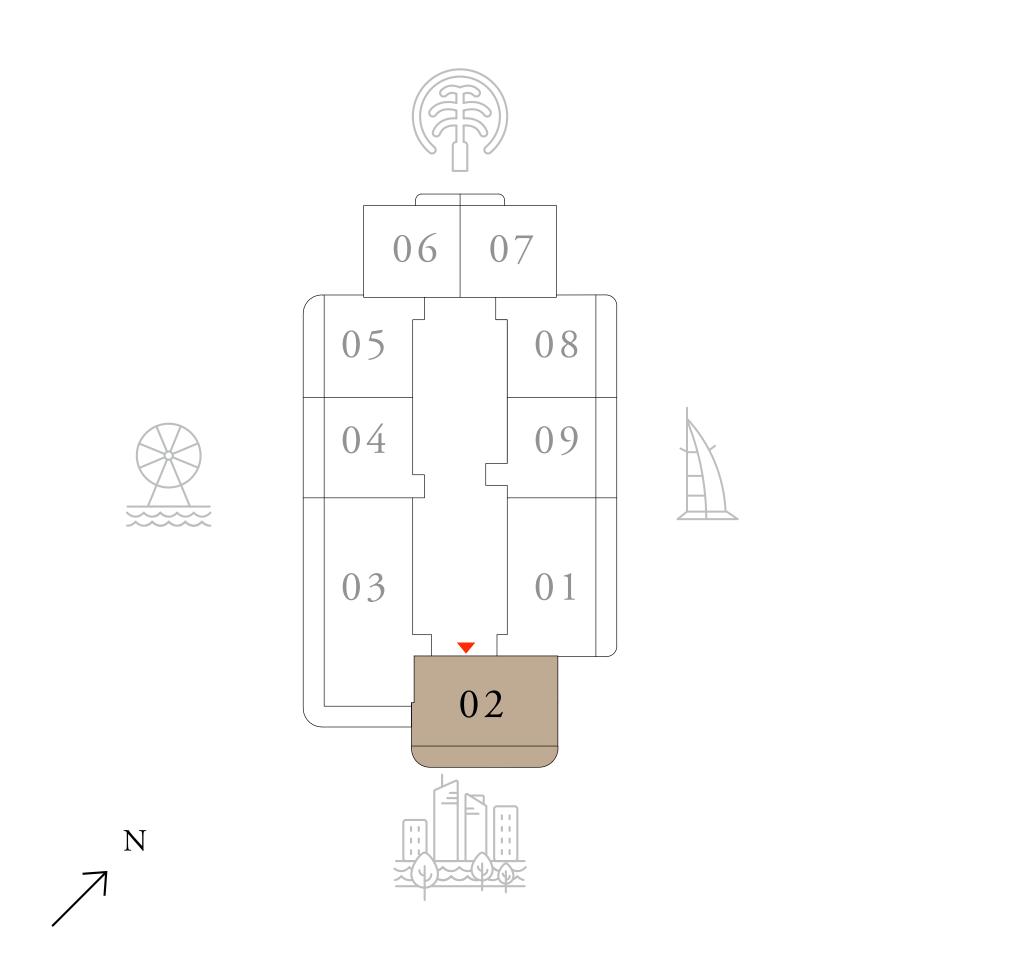

### 2 BEDROOM TYPE 2

LEVEL 02-04

UNIT 01

SUITE AREA

999.86 SQ.FT.

194.4 SQ.FT.

1194.26 SQ.FT.

BALCONY AREA

TOTAL AREA

KEY PLAN

7. The developer reserves the right to make revisions / alterations, at it's absolute discretion, without any liability whatsoever.

92.89 SQ.M.

18.06 SQ.M.

110.95 SQ.M.

KEY SECTION