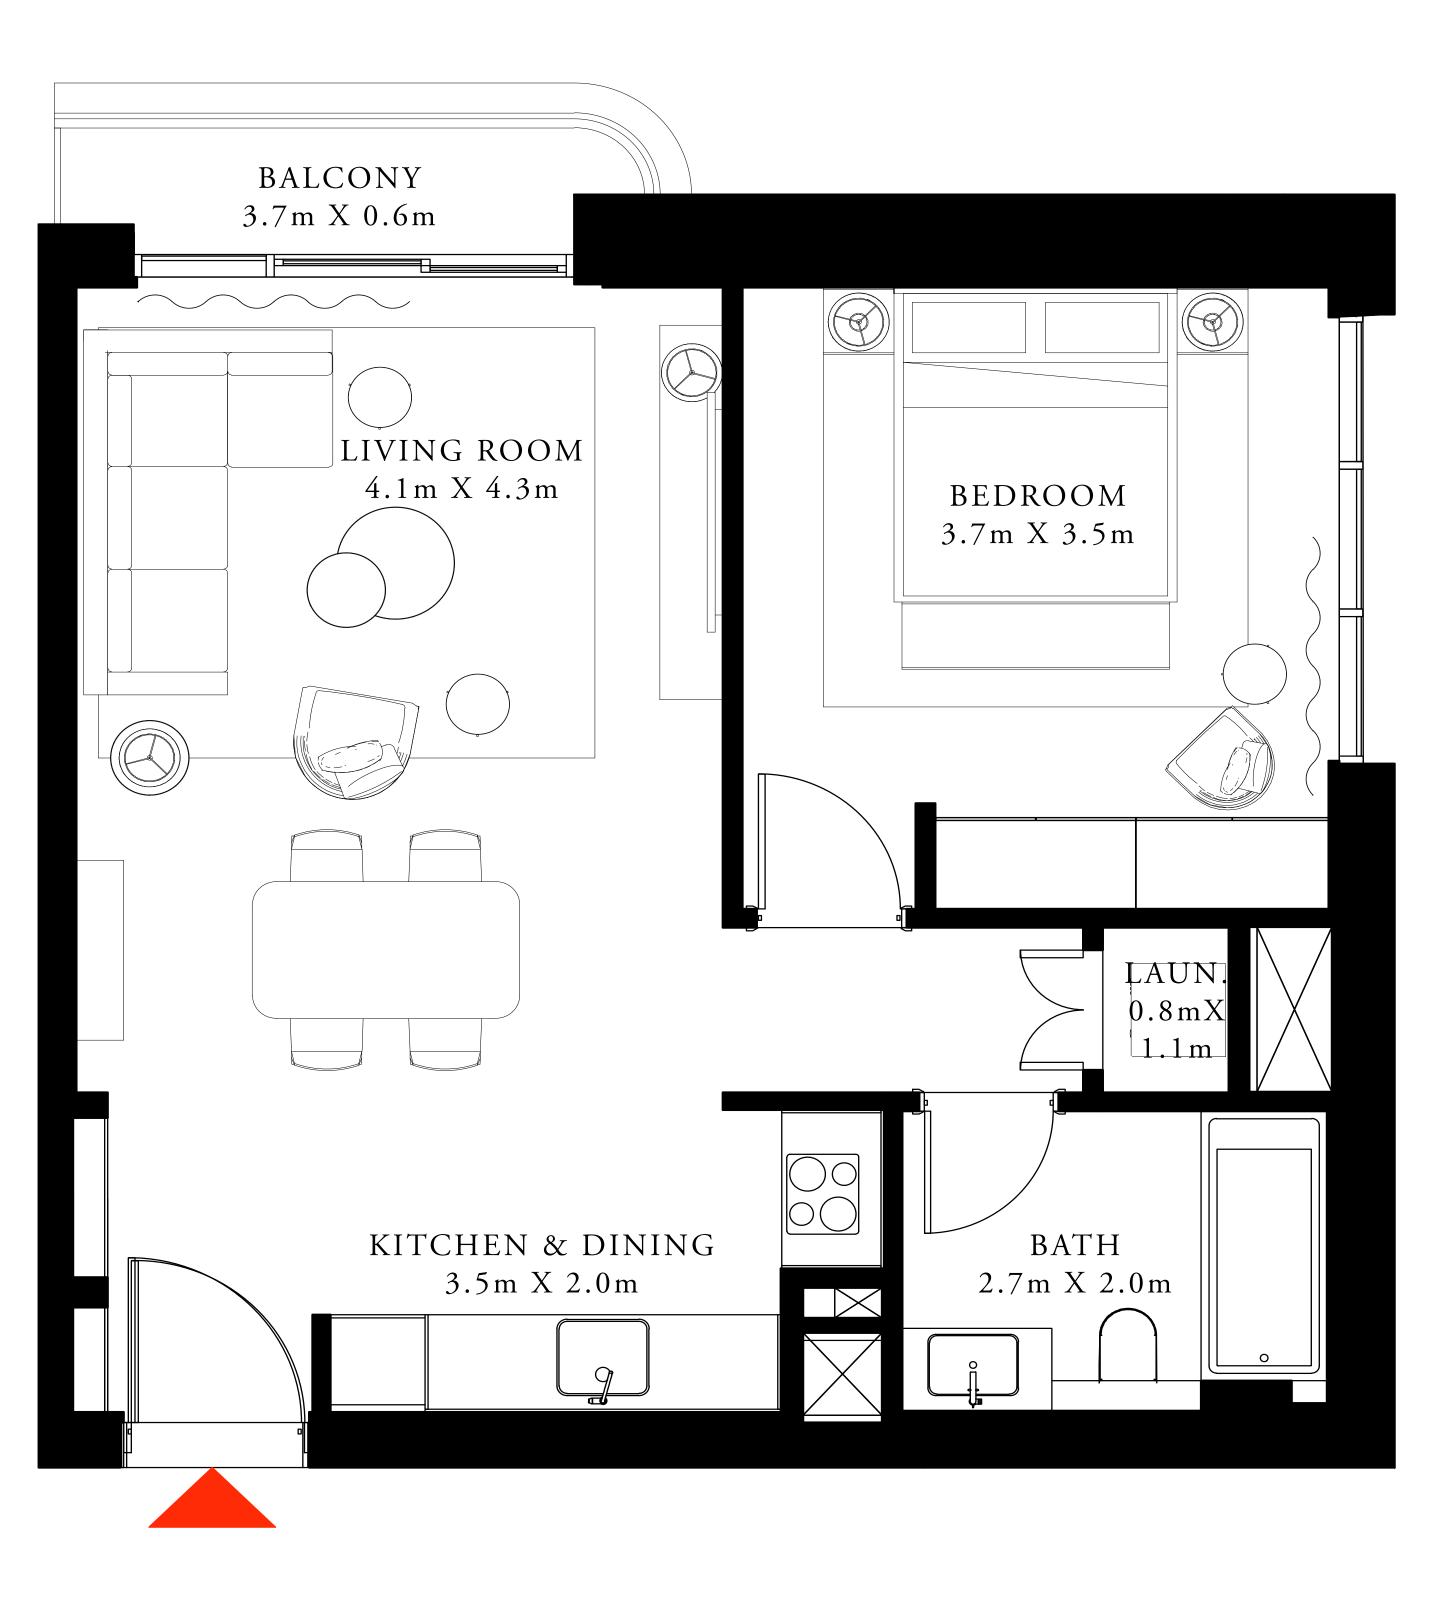

### 1 BEDROOM TYPE 1

LEVEL 02-04

UNIT 05

| SUITE AREA   | 691.58 SQ.FT. |
|--------------|---------------|
| BALCONY AREA | 39.61 SQ.FT.  |
| TOTAL AREA   | 731.19 SQ.FT. |

KEY PLAN

7. The developer reserves the right to make revisions / alterations, at it's absolute discretion, without any liability whatsoever.

64.25 SQ.M.

3.68 SQ.M.

67.93 SQ.M.

KEY SECTION