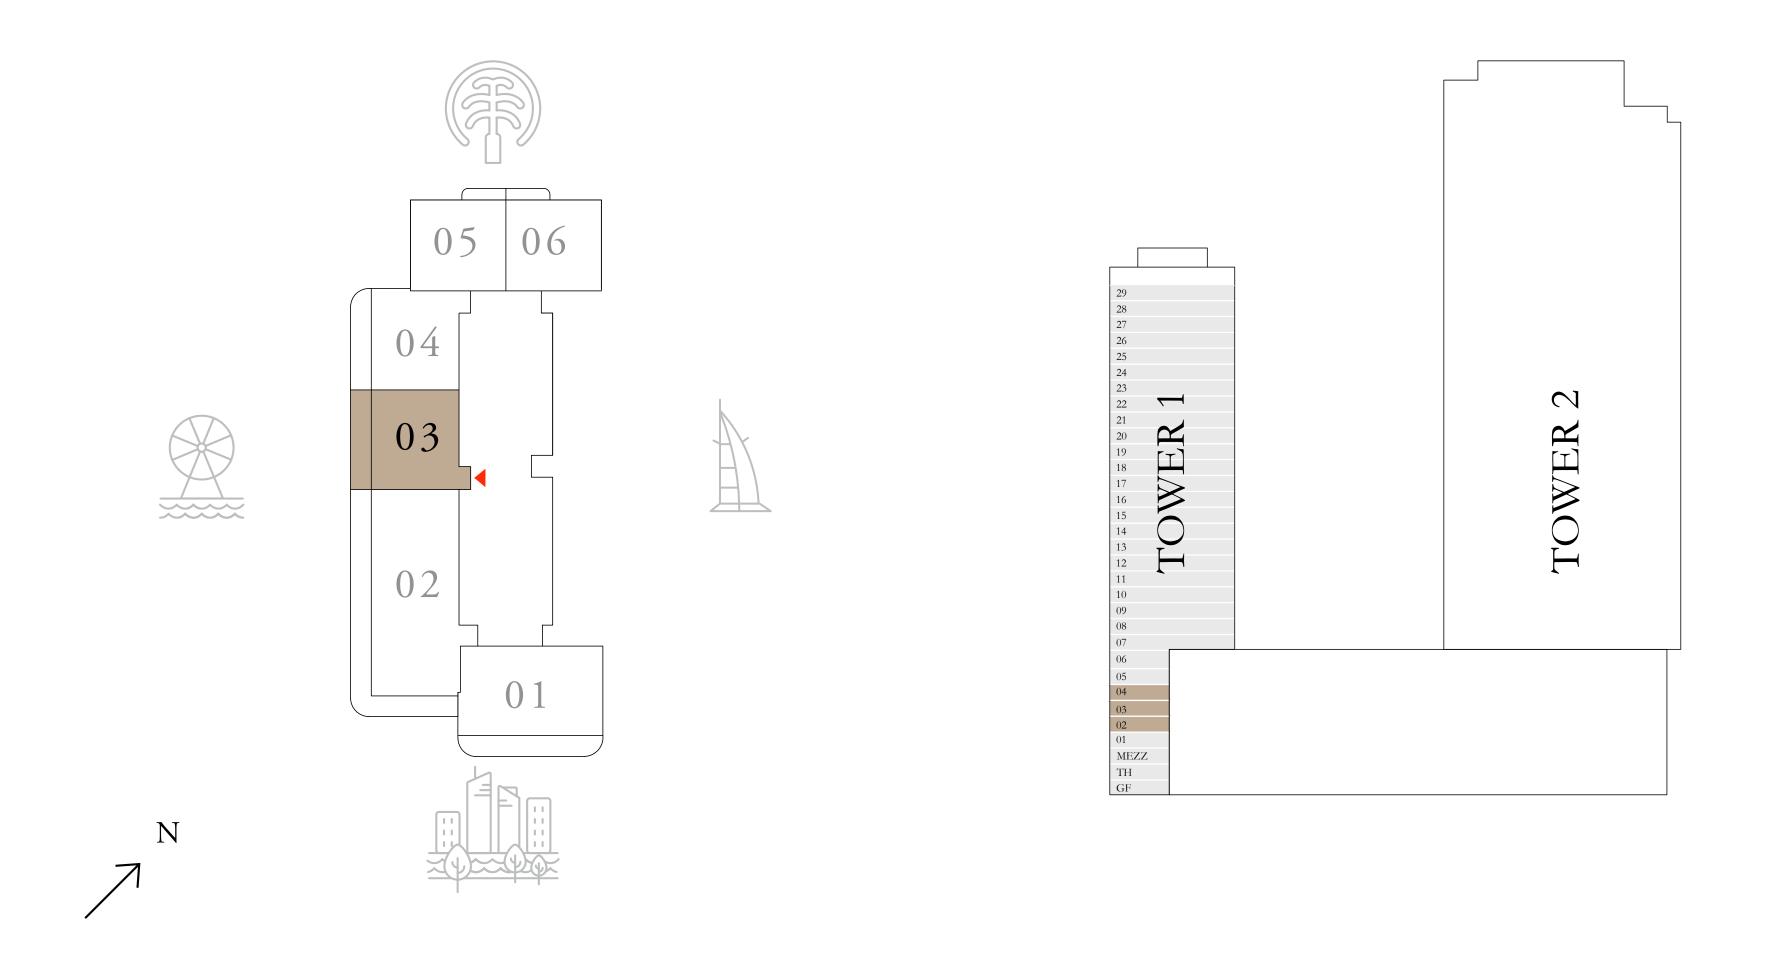

### 1 BEDROOM TYPE 1

LEVEL 02-04

UNIT 06

SUITE AREA

693.73 SQ.FT.

39.61 SQ.FT.

733.34 SQ.FT.

BALCONY AREA

TOTAL AREA

KEY PLAN

Ν

7

05 04  $\overline{}$ TOWER 03 02 01

FLOOR PLAN 1. All dimensions are in imperial and metric, and measured from finish to finish to finish excluding construction tolerances. 2. All materials, dimensions, and drawings are approximate only. 3. Information is subject to change without notice, at developer's absolute discretion. 4. Actual area may vary from the stated area. 5. Drawings not to scale. 6. All images used are for illustrative purposes only and do not represent the actual size, features, specifications, fittings, and furnishings. 7. The developer reserves the right to make revisions / alterations, at it's absolute discretion, without any liability whatsoever.

64.45 SQ.M.

3.68 SQ.M.

68.13 SQ.M.

KEY SECTION