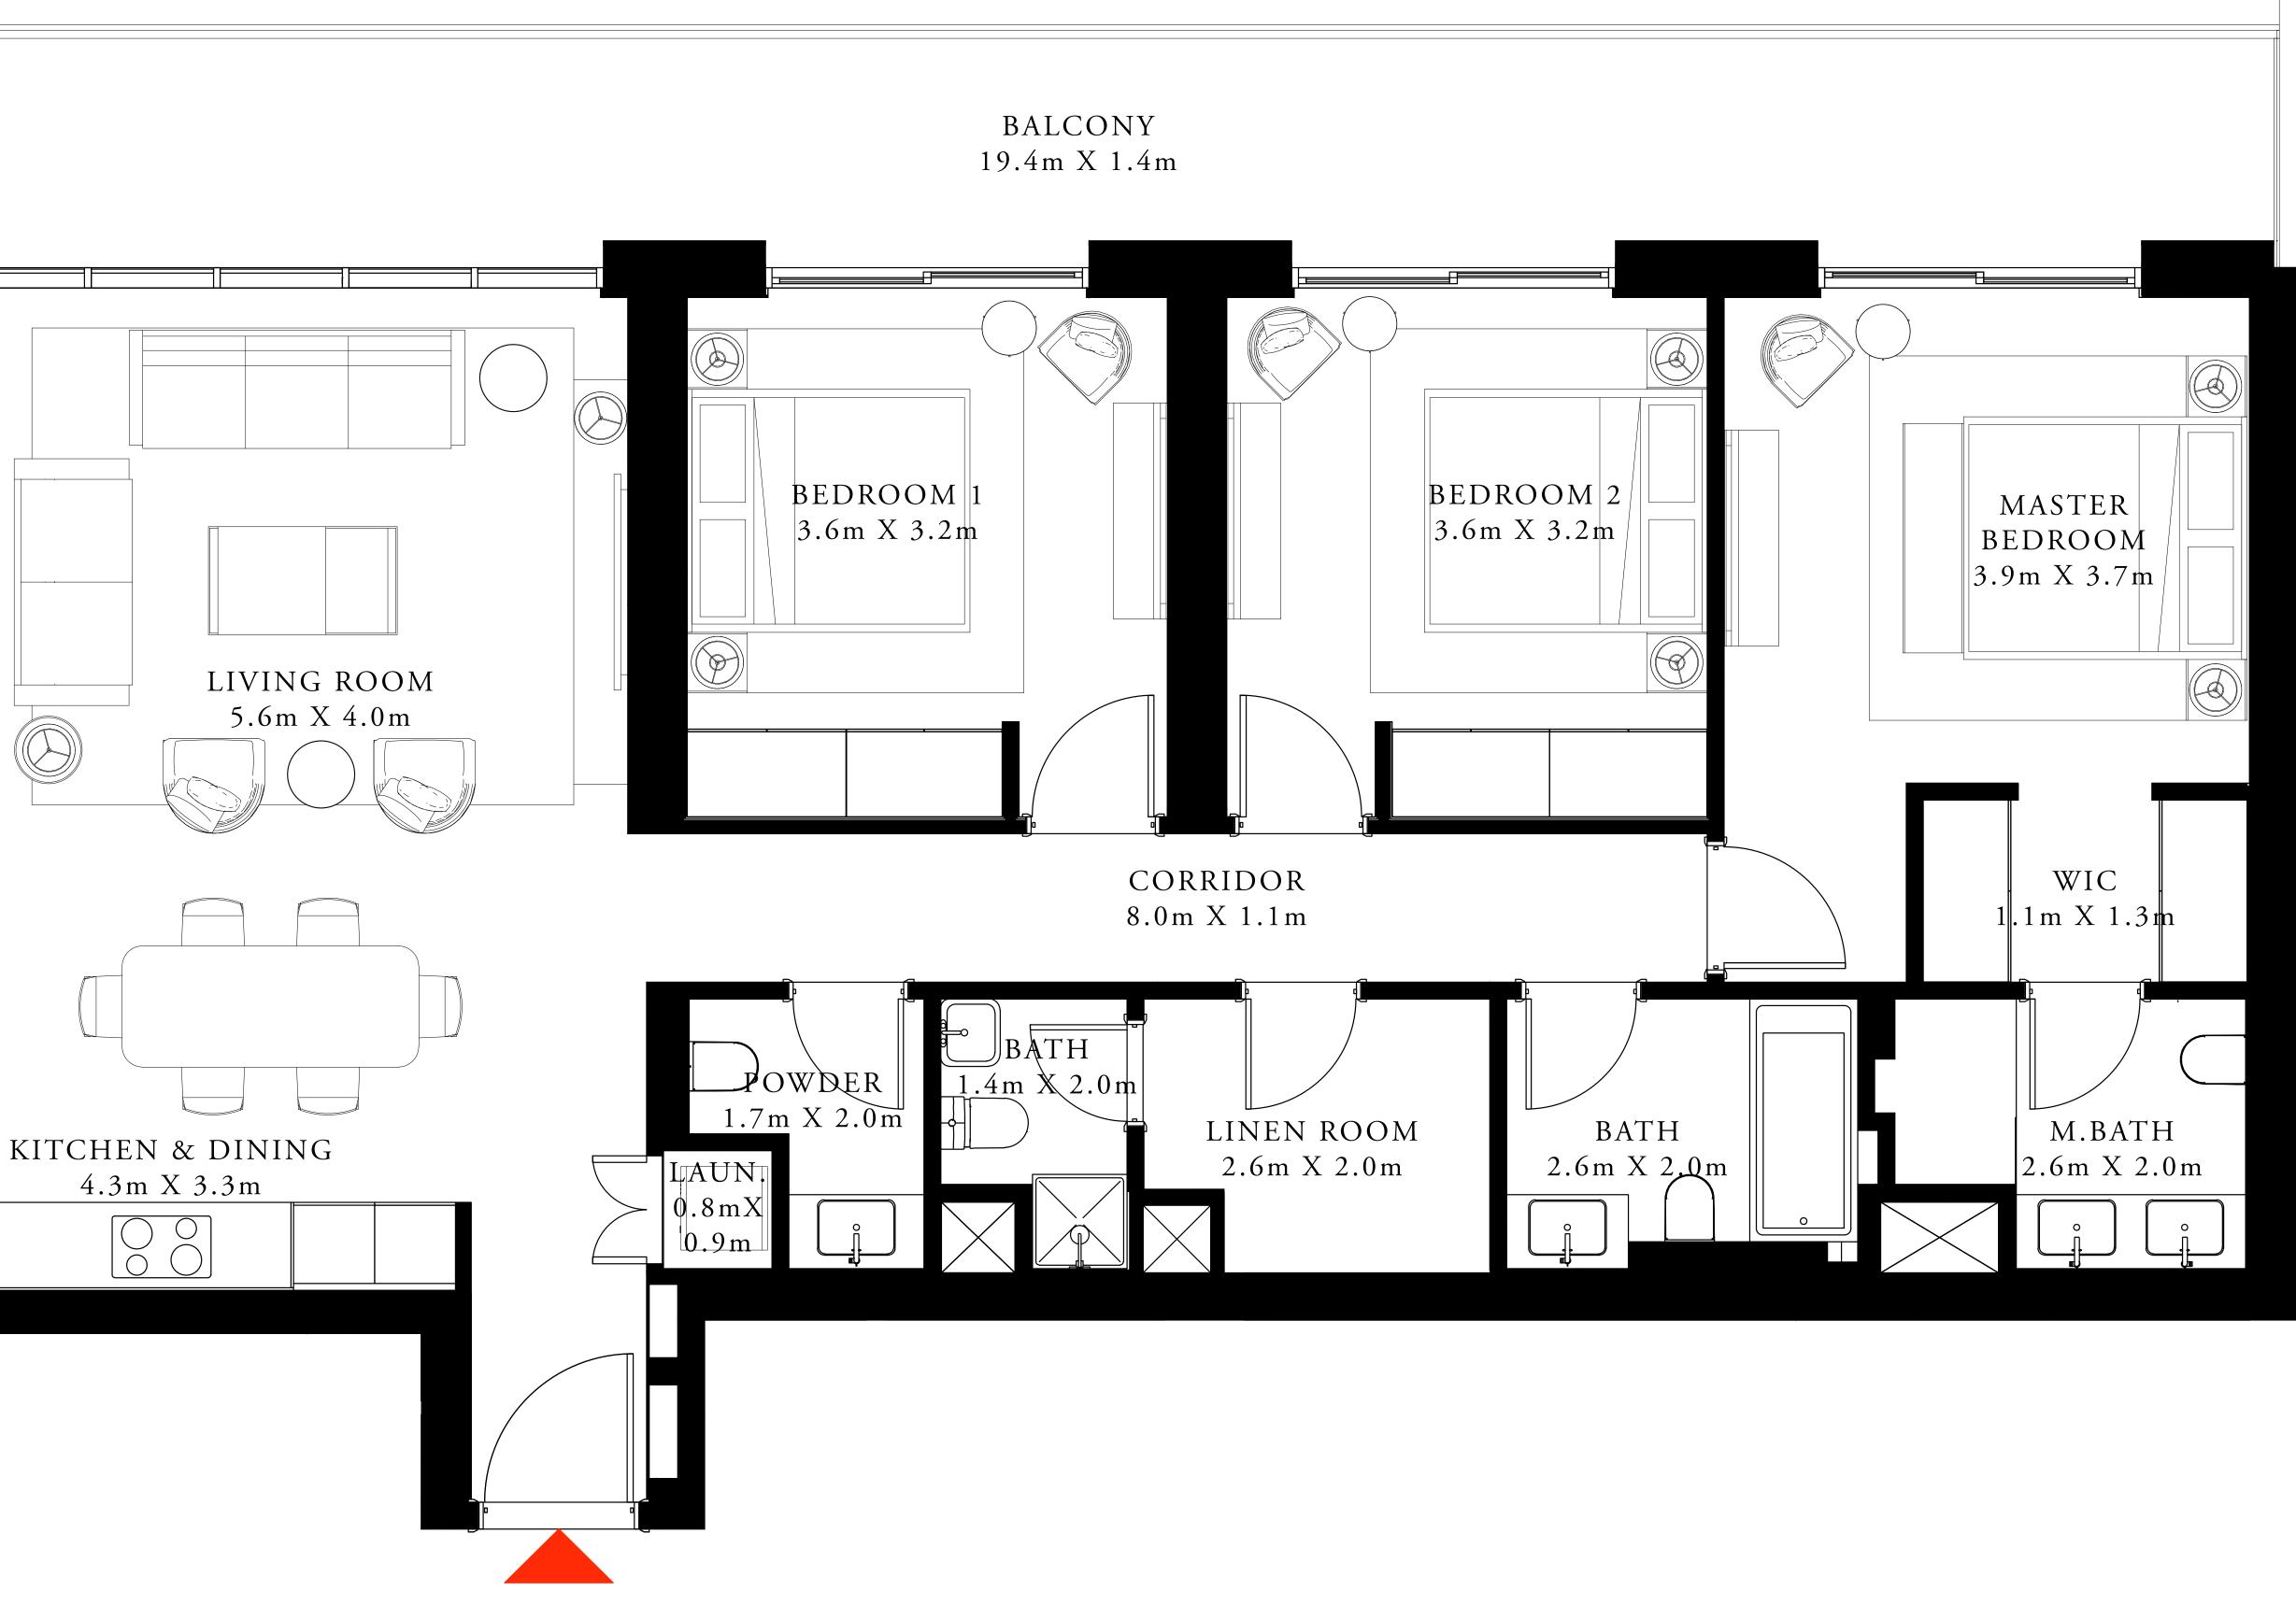

### 1 BEDROOM TYPE 2

LEVEL 01, 05-06 UNIT 03

| SUITE AREA   | 710.42 SQ.FT. |
|--------------|---------------|
| BALCONY AREA | 138.96 SQ.FT. |
| TOTAL AREA   | 849.38 SQ.FT. |

KEY PLAN

7. The developer reserves the right to make revisions / alterations, at it's absolute discretion, without any liability whatsoever.

66.00 SQ.M.

12.91 SQ.M.

78.91 SQ.M.

KEY SECTION