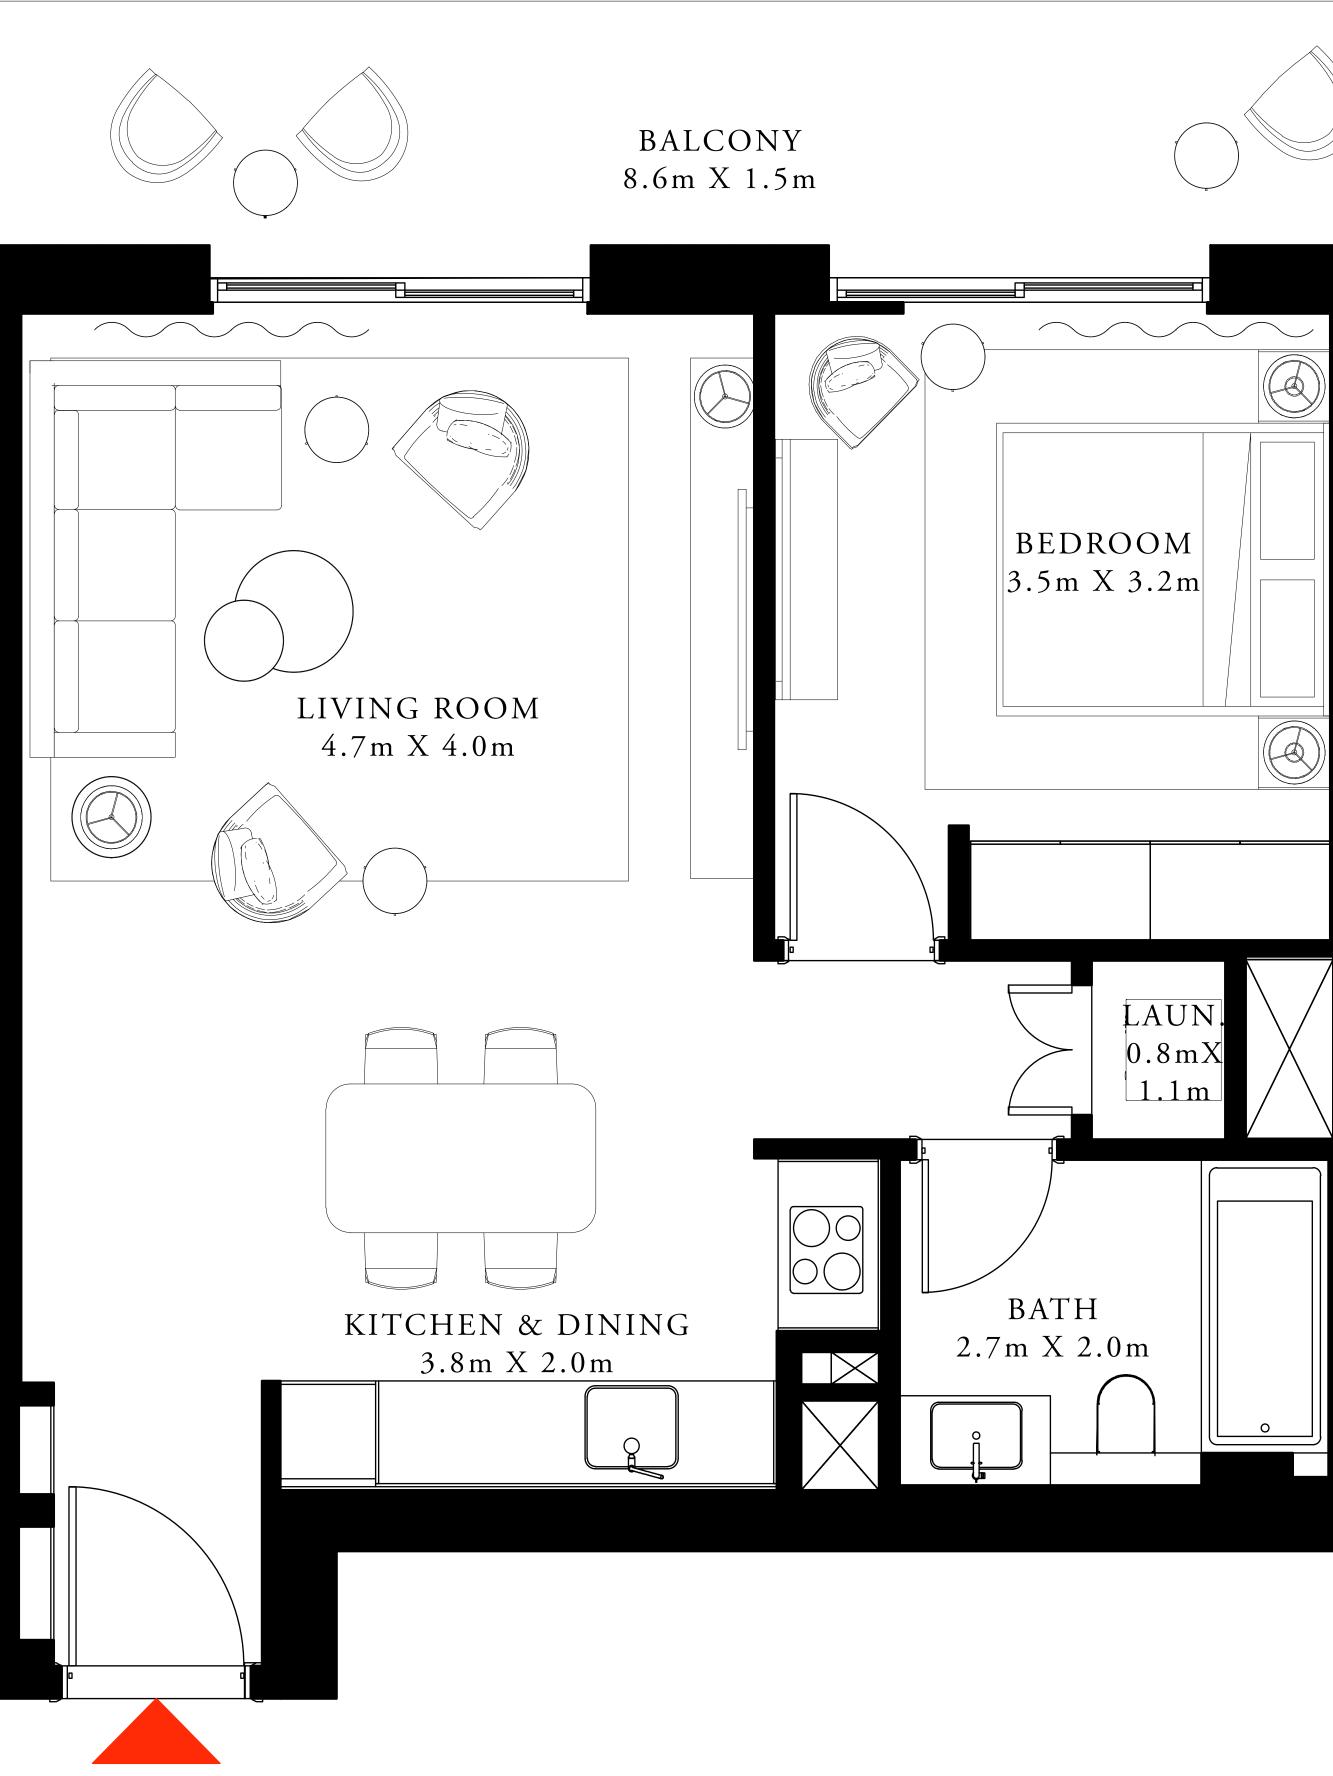

### 1 BEDROOM TYPE 1

LEVEL 07-27

UNIT 06 & 07

SUITE AREA

691.37 SQ.FT.

40.15 SQ.FT.

731.52 SQ.FT.

BALCONY AREA

TOTAL AREA

KEY PLAN

7. The developer reserves the right to make revisions / alterations, at it's absolute discretion, without any liability whatsoever.

64.23 SQ.M.

3.73SQ.M.

67.96 SQ.M.

KEY SECTION

EMAAR BEACHFRONT