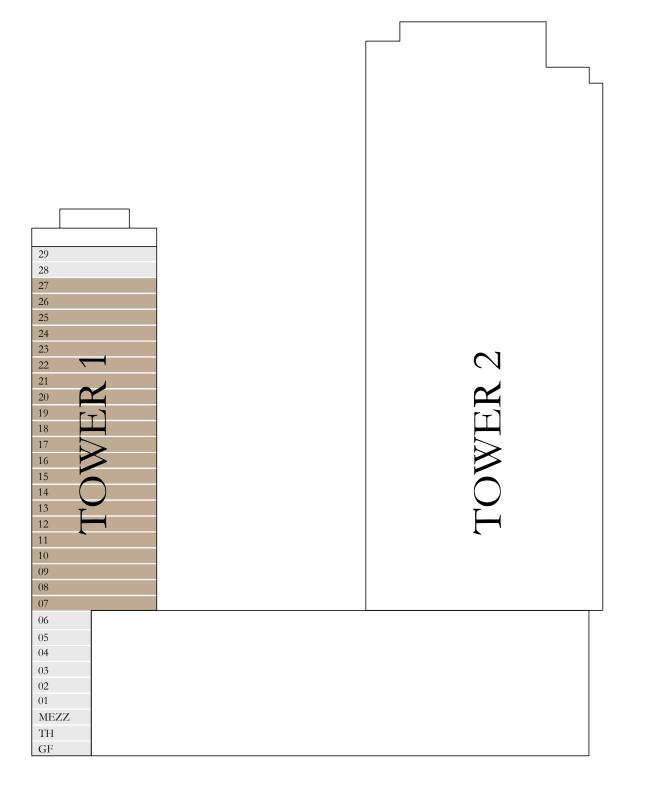

### EMAAR BEACHFRONT

PALM ISLAND

TOWER 1 27 FLOORS G + M + 6P + 27

DUBAI MARINA

旦

BURJ AL ARAB

#### TOWER 1