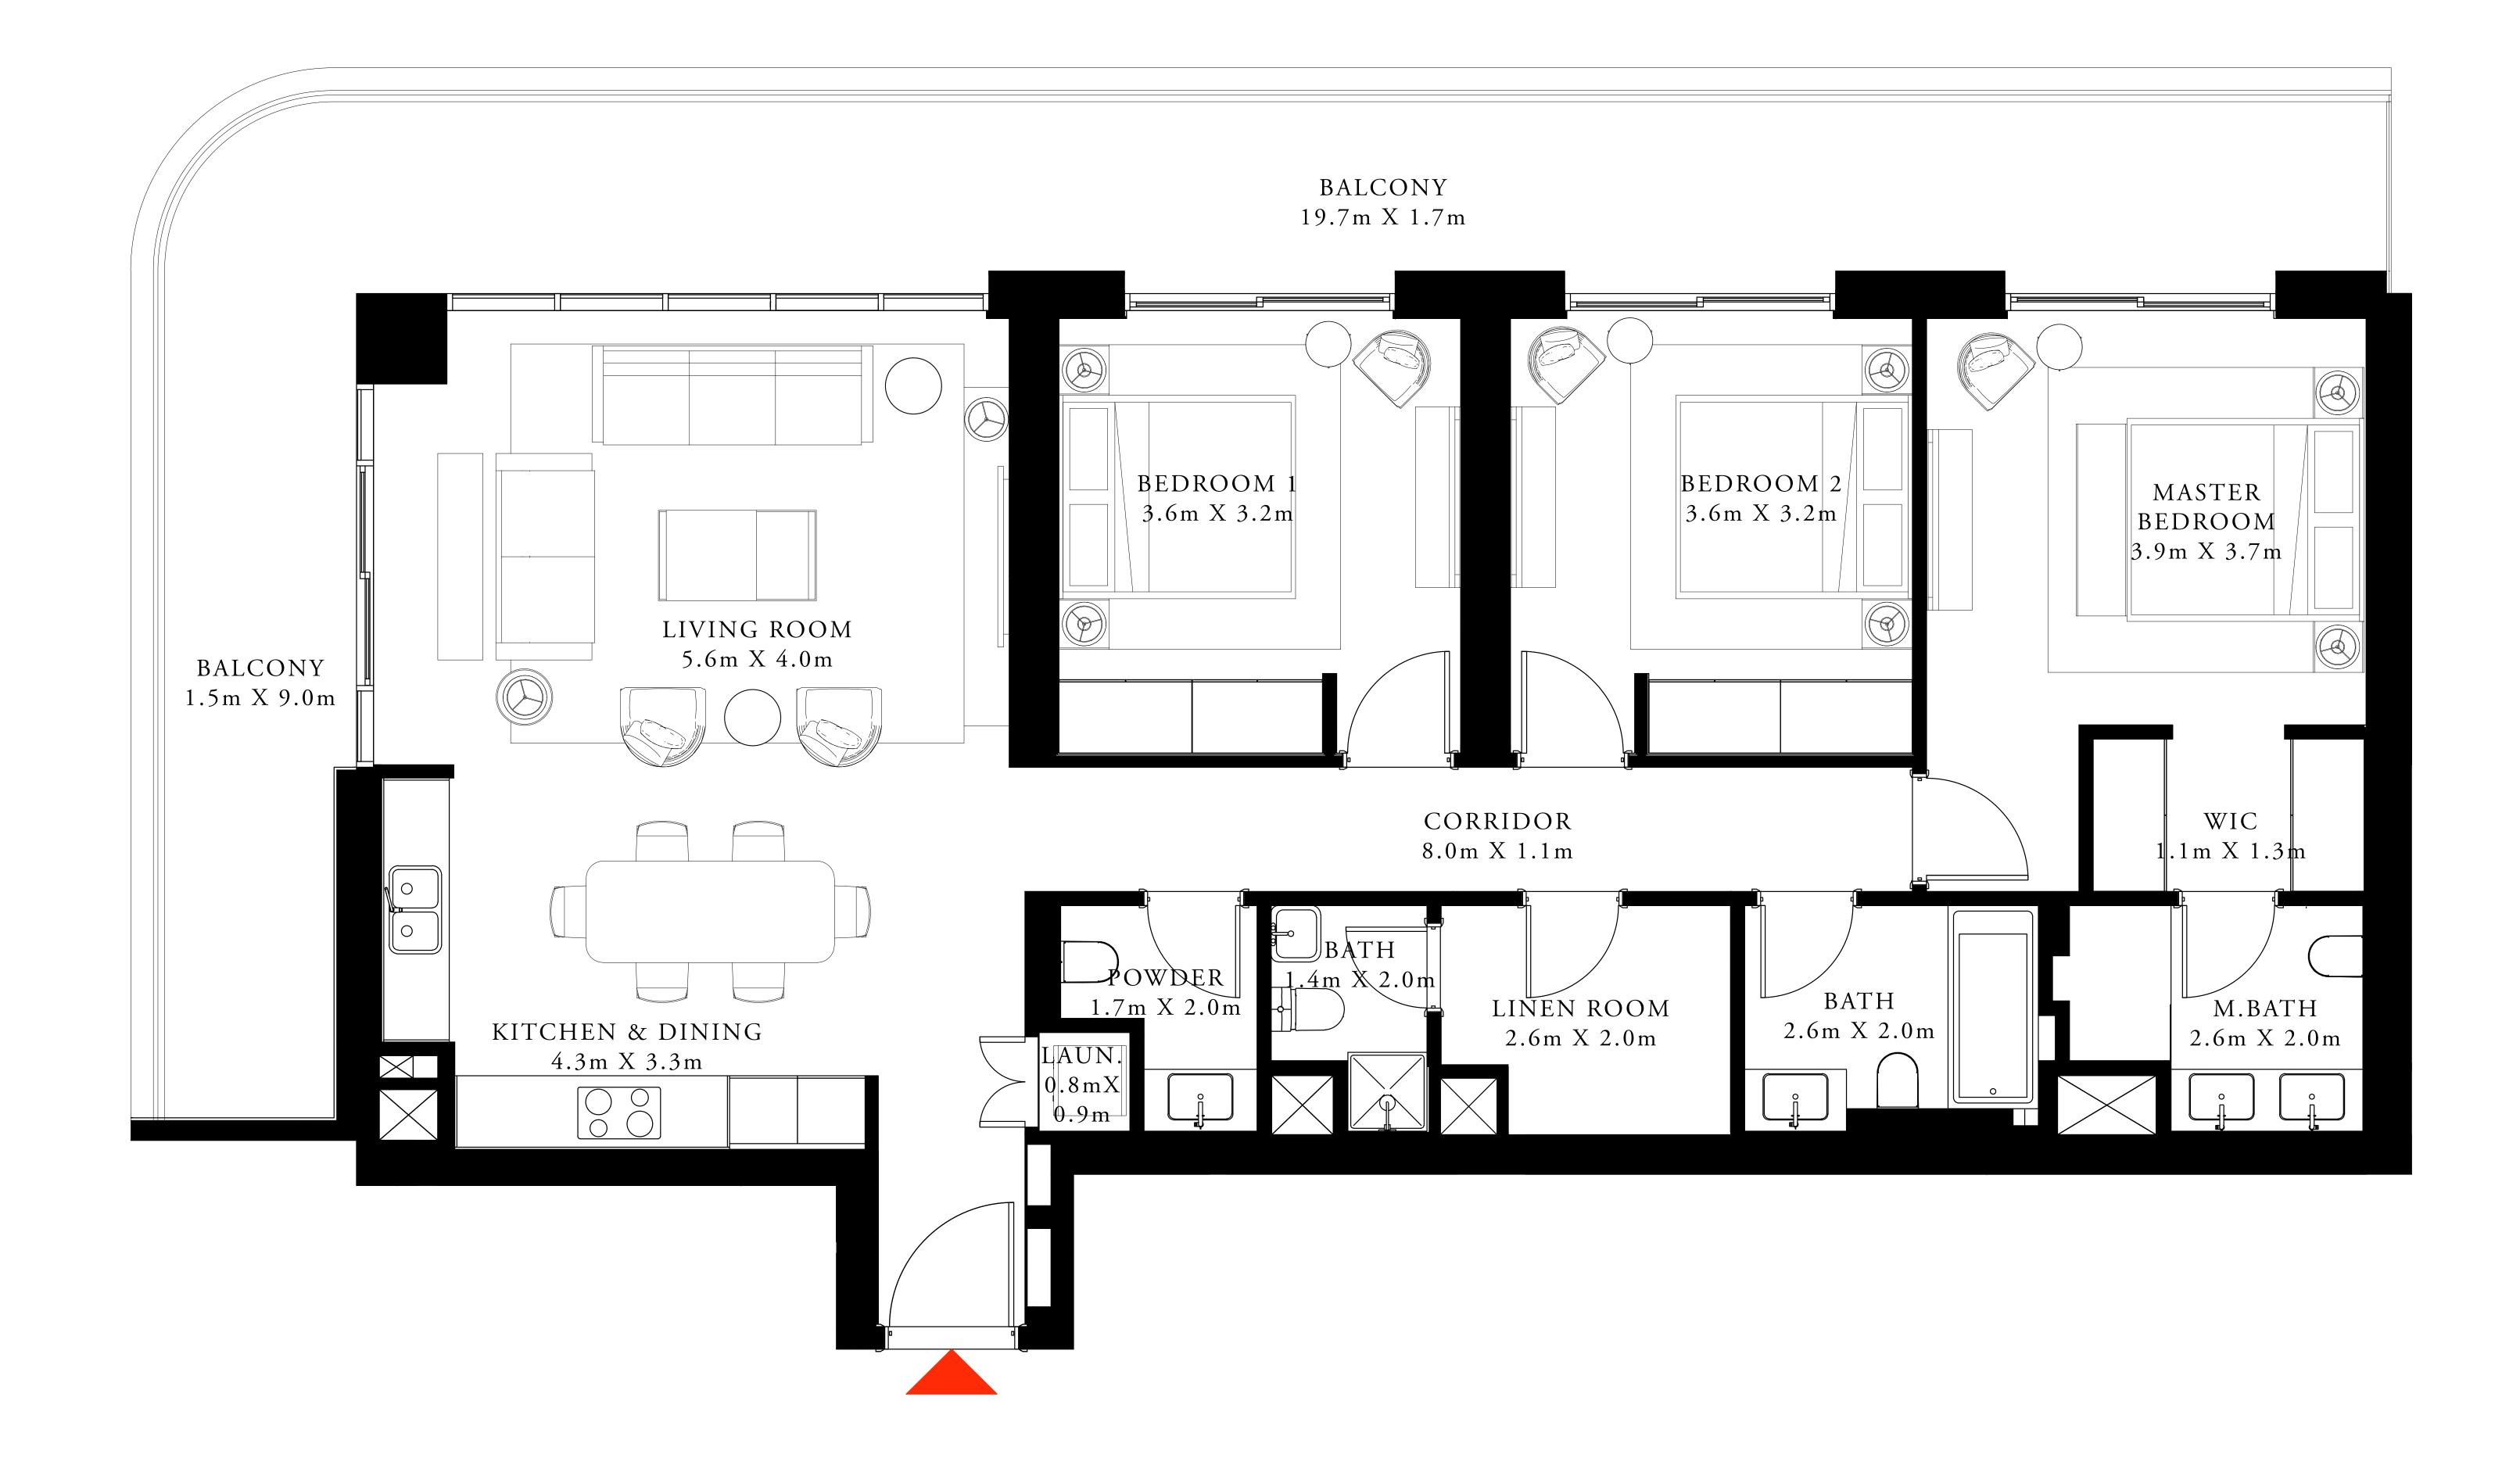

### 3 BEDROOM TYPE 1

LEVEL 02-04 UNIT 02

| SUITE AREA   | 1486.28 SQ.FT. | 1 |
|--------------|----------------|---|
| BALCONY AREA | 427.65 SQ.FT.  |   |
| TOTAL AREA   | 1913.93 SQ.FT. | 1 |

KEY PLAN

7. The developer reserves the right to make revisions / alterations, at it's absolute discretion, without any liability whatsoever.

138.08 SQ.M.

39.73 SQ.M.

177.81 SQ.M.

BALCONY 1.5m X 9.0m

KEY SECTION