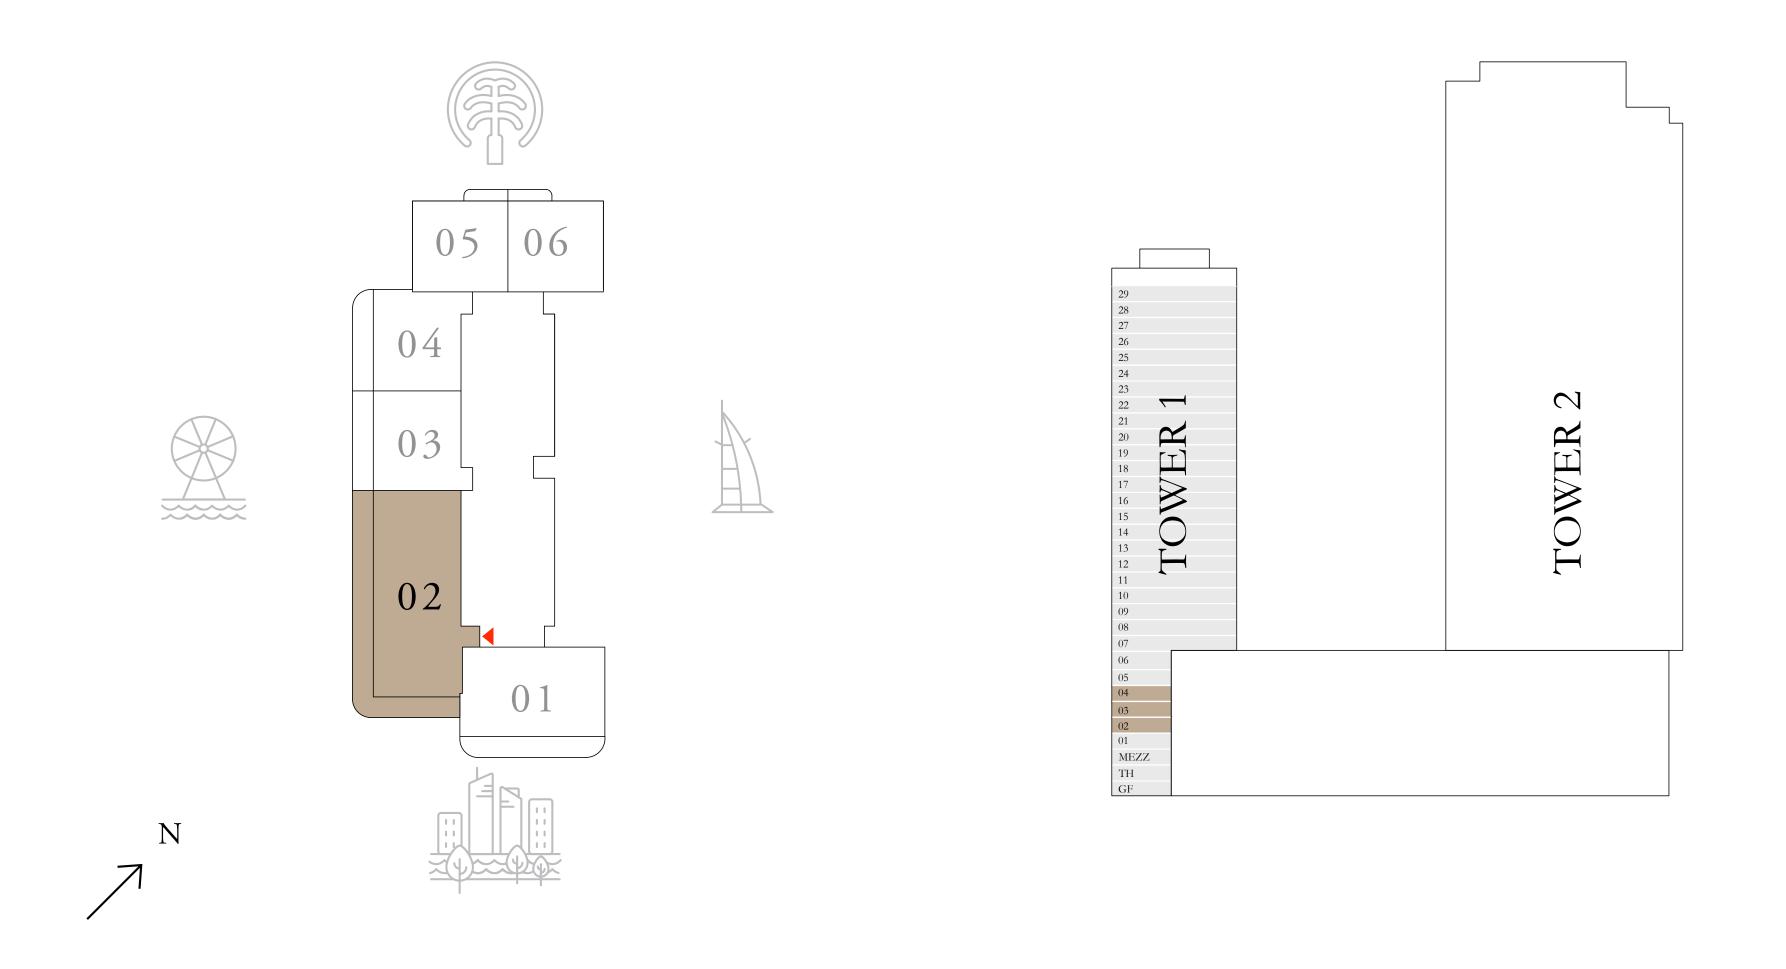

### 1 BEDROOM TYPE 1

LEVEL 02-04

UNIT 05

| SUITE AREA   | 691.58 SQ.FT. |
|--------------|---------------|
| BALCONY AREA | 39.61 SQ.FT.  |
| TOTAL AREA   | 731.19 SQ.FT. |

KEY PLAN

7. The developer reserves the right to make revisions / alterations, at it's absolute discretion, without any liability whatsoever.

64.25 SQ.M.

3.68 SQ.M.

67.93 SQ.M.

KEY SECTION