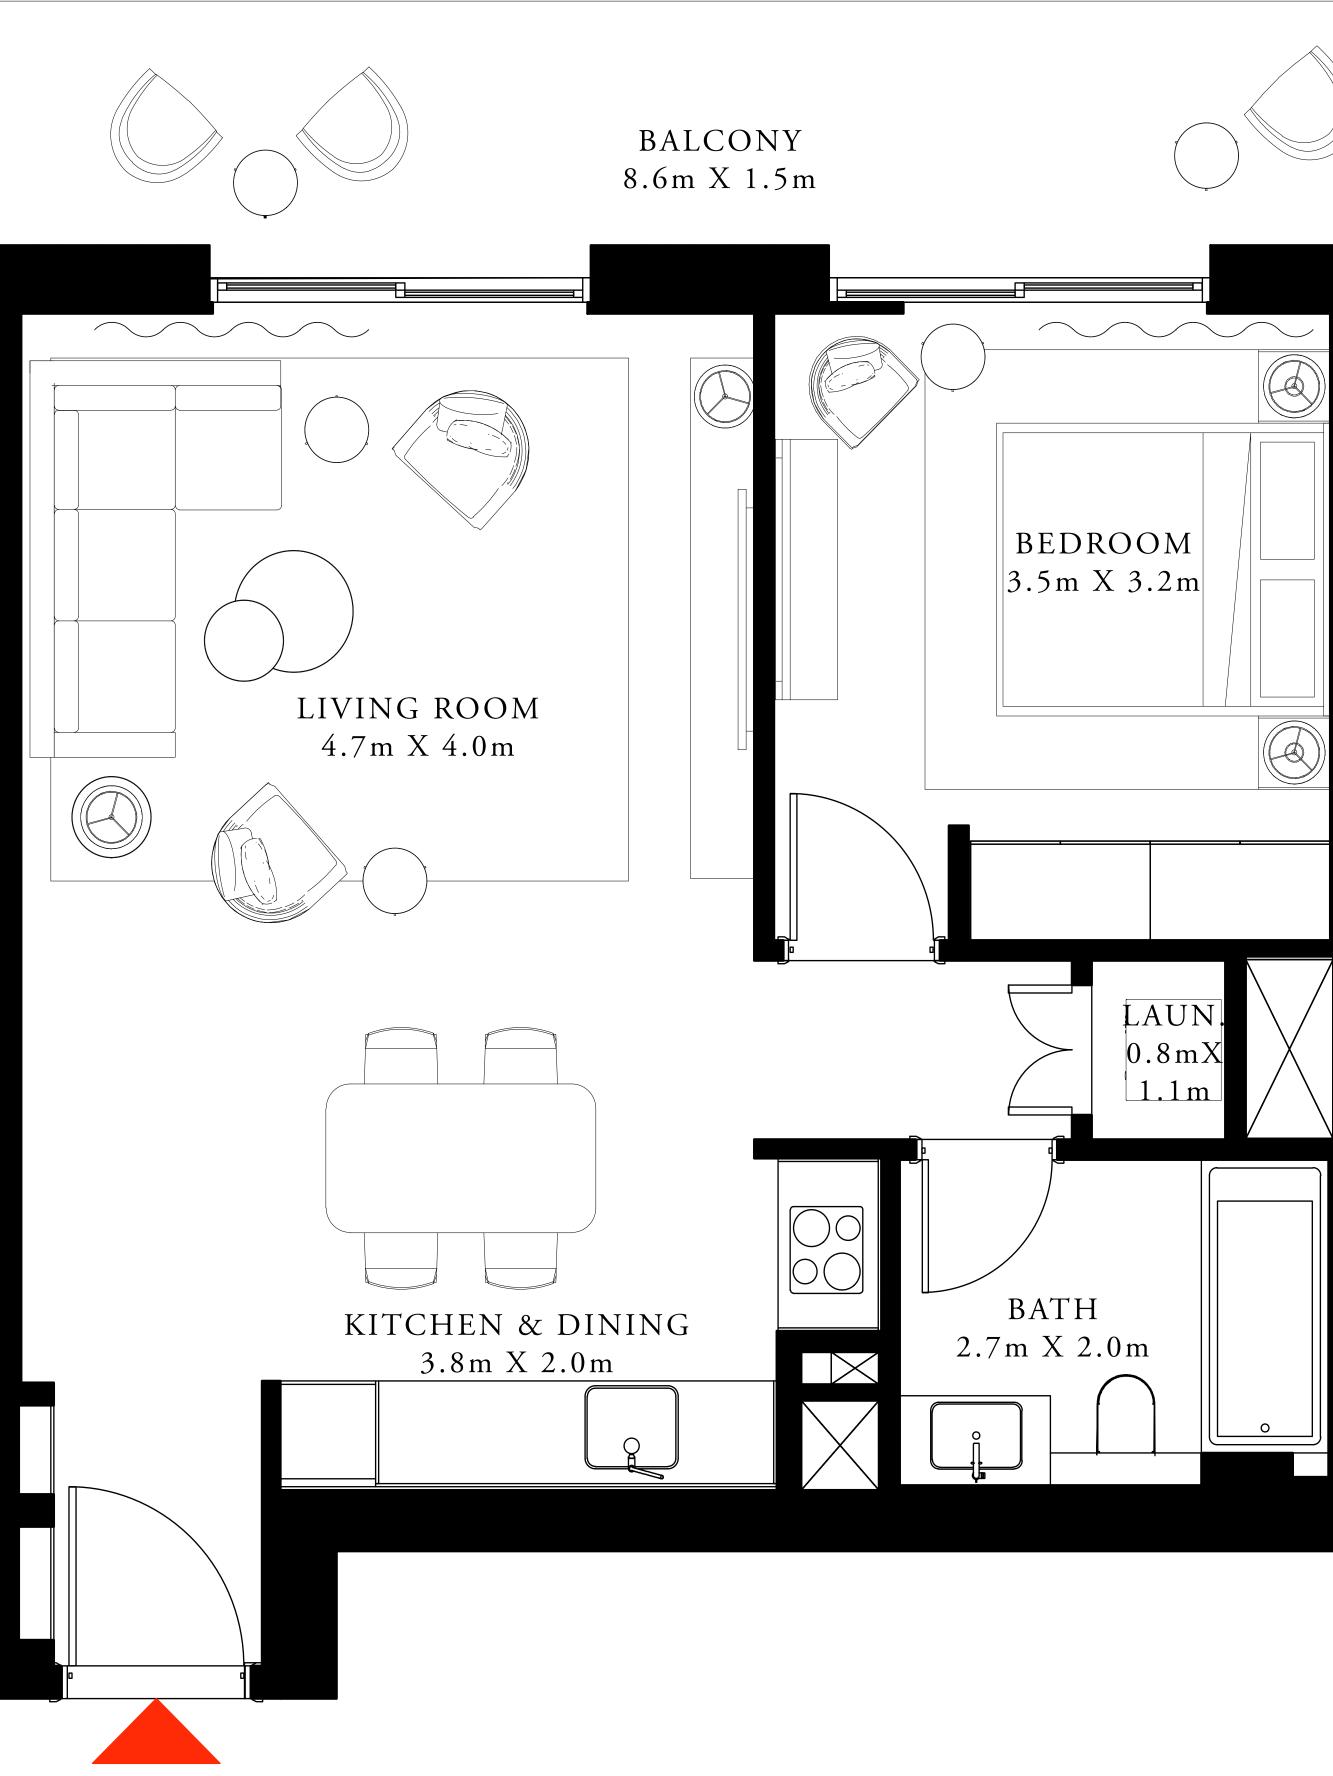

### 1 BEDROOM TYPE 2A

LEVEL 01, 05-06 UNIT 04

| SUITE AREA   | 713.11 SQ.FT. |
|--------------|---------------|
| BALCONY AREA | 137.46 SQ.FT. |
| TOTAL AREA   | 850.57 SQ.FT. |

KEY PLAN

7. The developer reserves the right to make revisions / alterations, at it's absolute discretion, without any liability whatsoever.

66.25 SQ.M.

12.77 SQ.M.

79.02 SQ.M.

KEY SECTION

EMAAR BEACHFRONT

TOWER 1