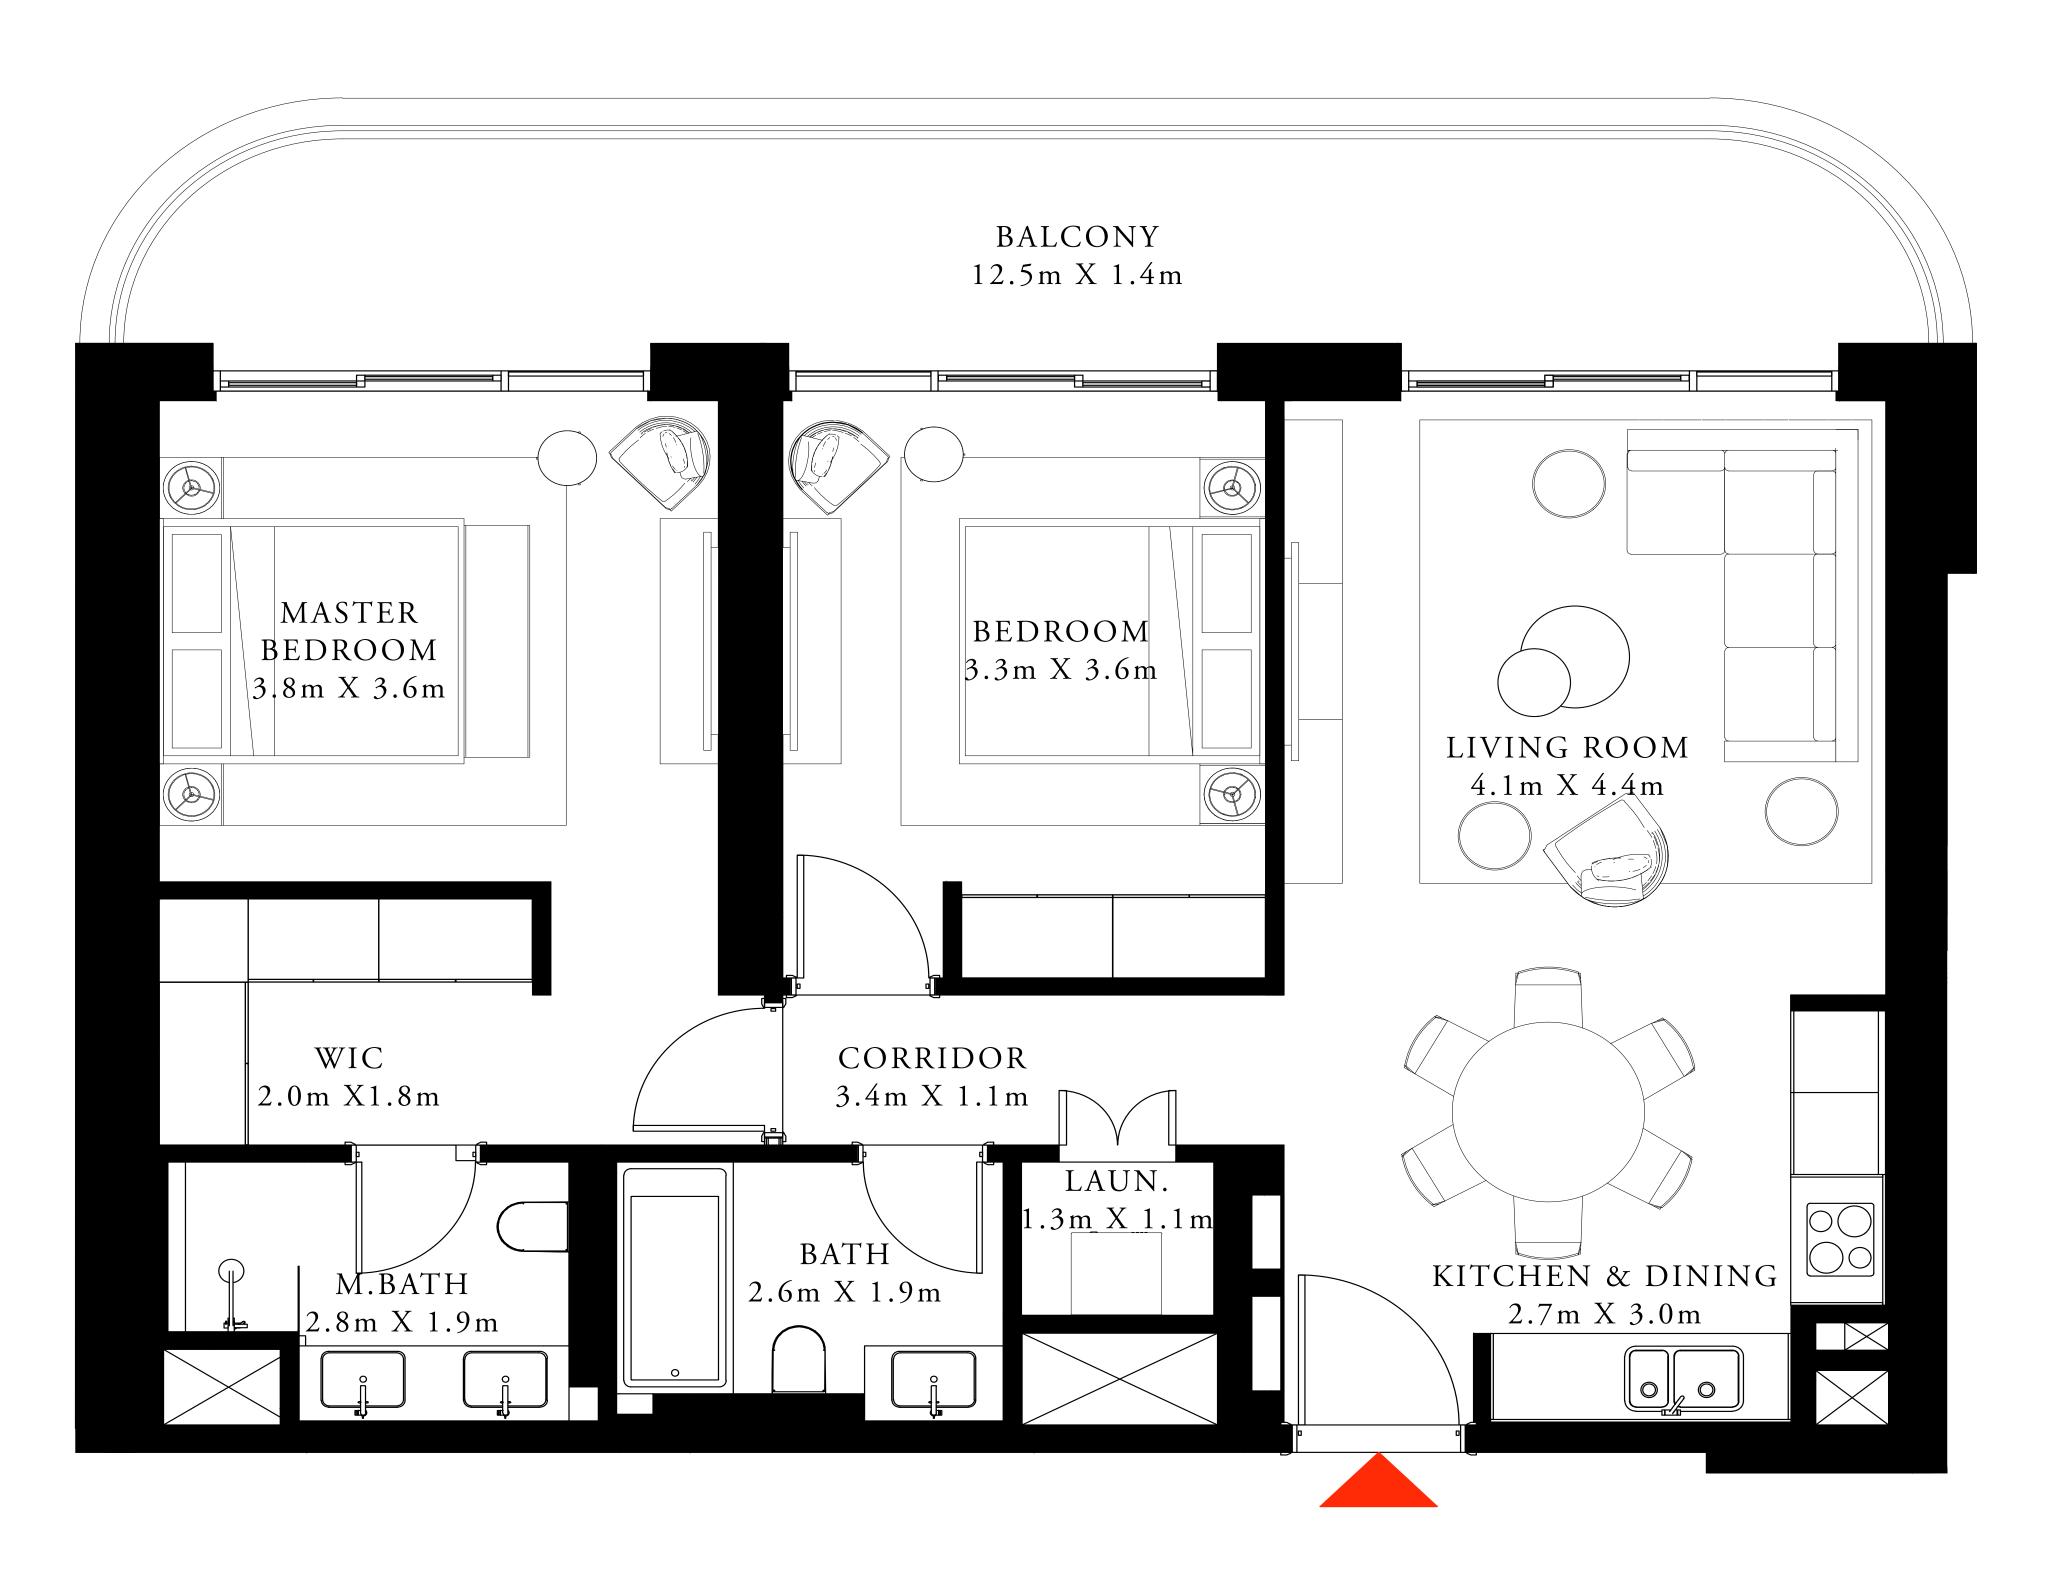

### 1 BEDROOM TYPE 1

LEVEL 07-27

UNIT 06 & 07

SUITE AREA

691.37 SQ.FT.

40.15 SQ.FT.

731.52 SQ.FT.

BALCONY AREA

TOTAL AREA

KEY PLAN

7. The developer reserves the right to make revisions / alterations, at it's absolute discretion, without any liability whatsoever.

64.23 SQ.M.

3.73SQ.M.

67.96 SQ.M.

KEY SECTION

EMAAR BEACHFRONT