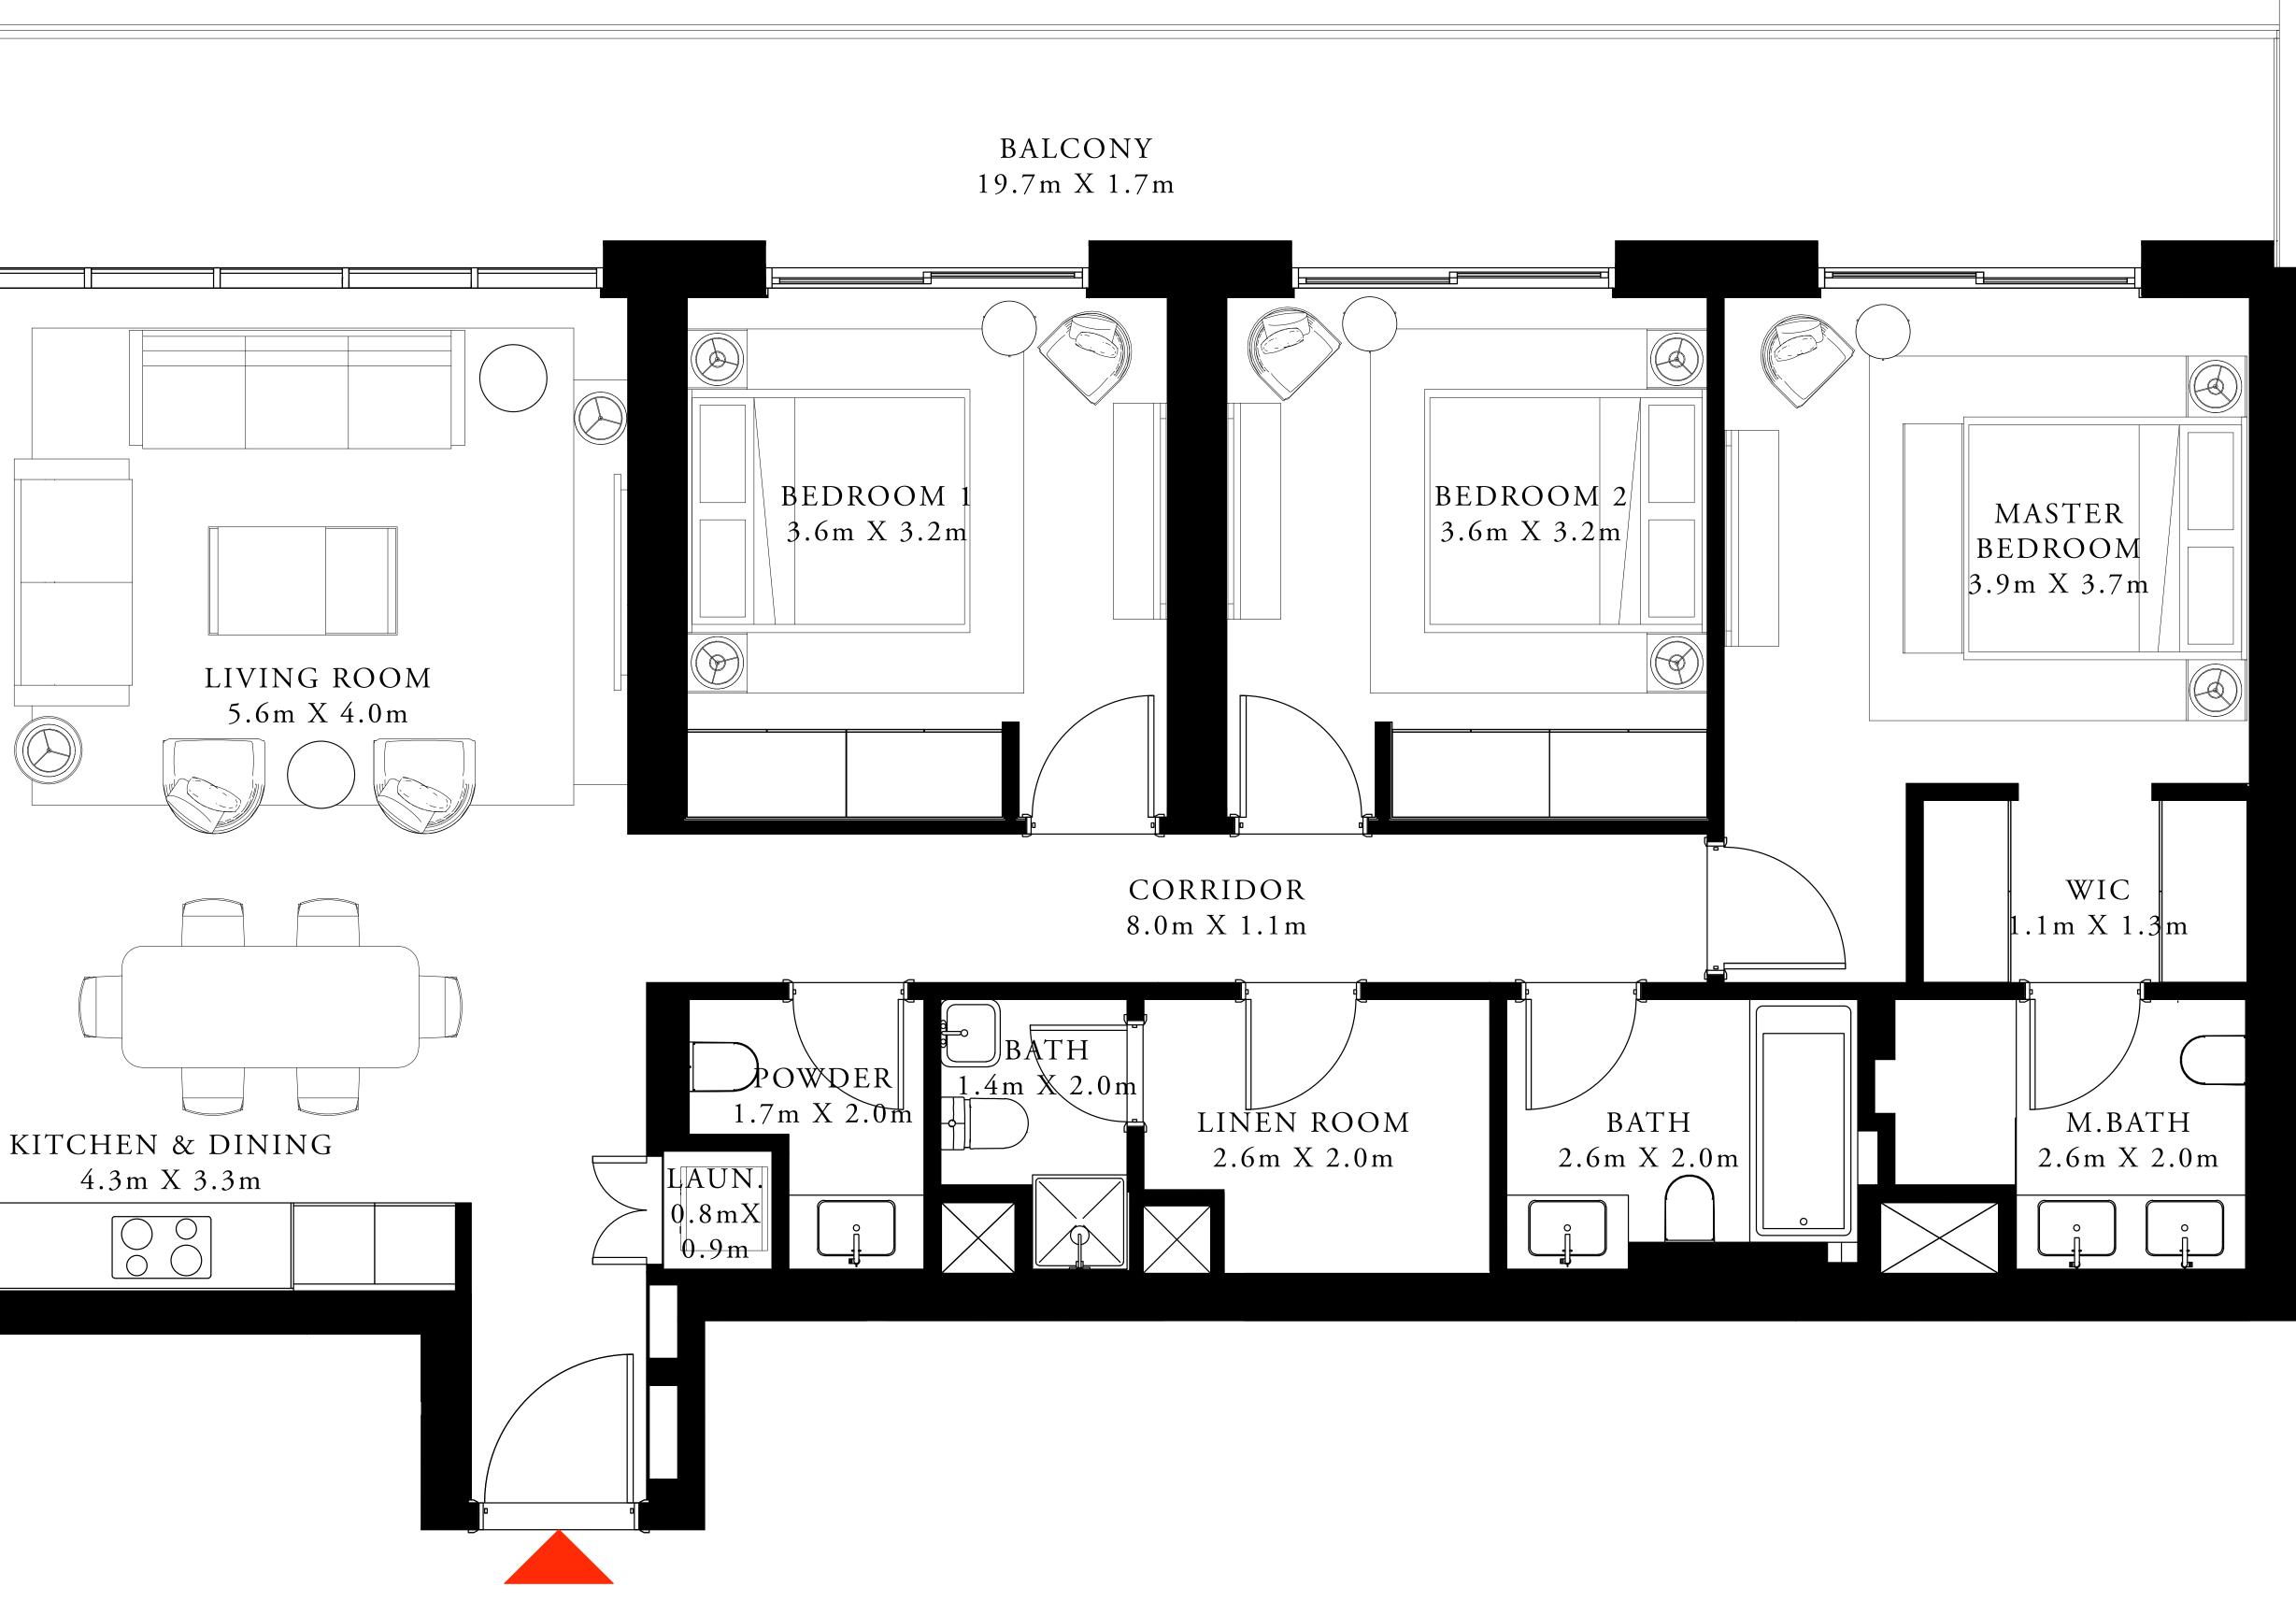

### 1 BEDROOM TYPE 2A

LEVEL 07-27

UNIT 05

| SUITE AREA   | 714.08 SQ.FT. |
|--------------|---------------|
| BALCONY AREA | 137.46 SQ.FT. |
| TOTAL AREA   | 851.54 SQ.FT. |

KEY PLAN

66.34 SQ.M.

12.77 SQ.M.

79.11 SQ.M.

KEY SECTION