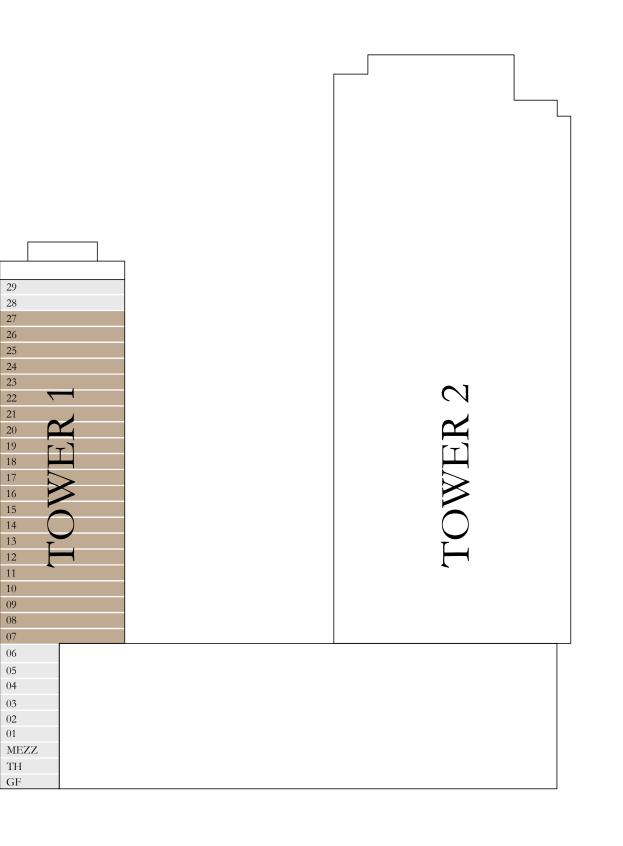

### EMAAR BEACHFRONT

PALM ISLAND

TOWER 1 27 FLOORS G + M + 6P + 27

DUBAI MARINA

旦

BURJ AL ARAB