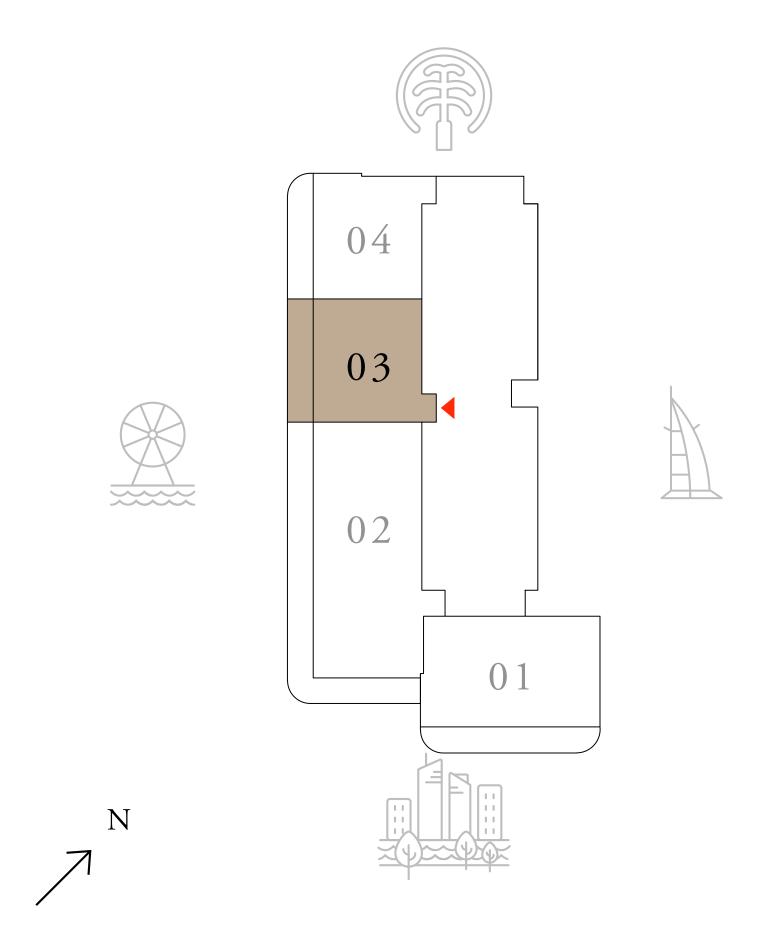

TOTAL AREA

KEY PLAN

Ν

7

05 04  $\overline{}$ TOWER 03 02 01

FLOOR PLAN 1. All dimensions are in imperial and metric, and measured from finish to finish to finish excluding construction tolerances. 2. All materials, dimensions, and drawings are approximate only. 3. Information is subject to change without notice, at developer's absolute discretion. 4. Actual area may vary from the stated area. 5. Drawings not to scale. 6. All images used are for illustrative purposes only and do not represent the actual size, features, specifications, fittings, and furnishings. 7. The developer reserves the right to make revisions / alterations, at it's absolute discretion, without any liability whatsoever.