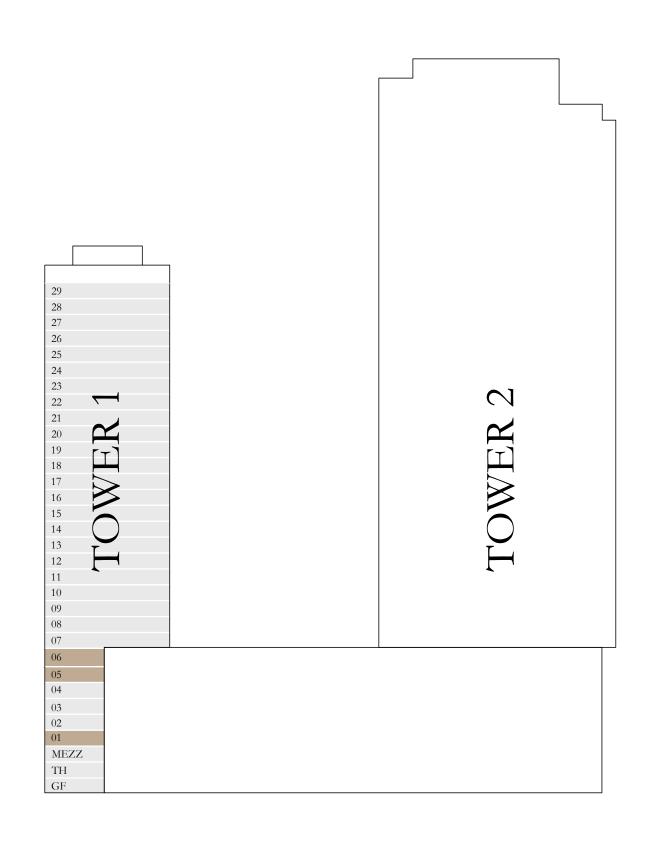

### EMAAR BEACHFRONT

PALM ISLAND

TOWER 1 27 FLOORS G + M + 6P + 27

DUBAI MARINA

旦

BURJ AL ARAB

# PALACE BEACH RESIDENCE EMAAR BEACHFRONT

TOWER 1 FLOOR PLAN

### EMAAR BEACHFRONT

#### TOWER 1