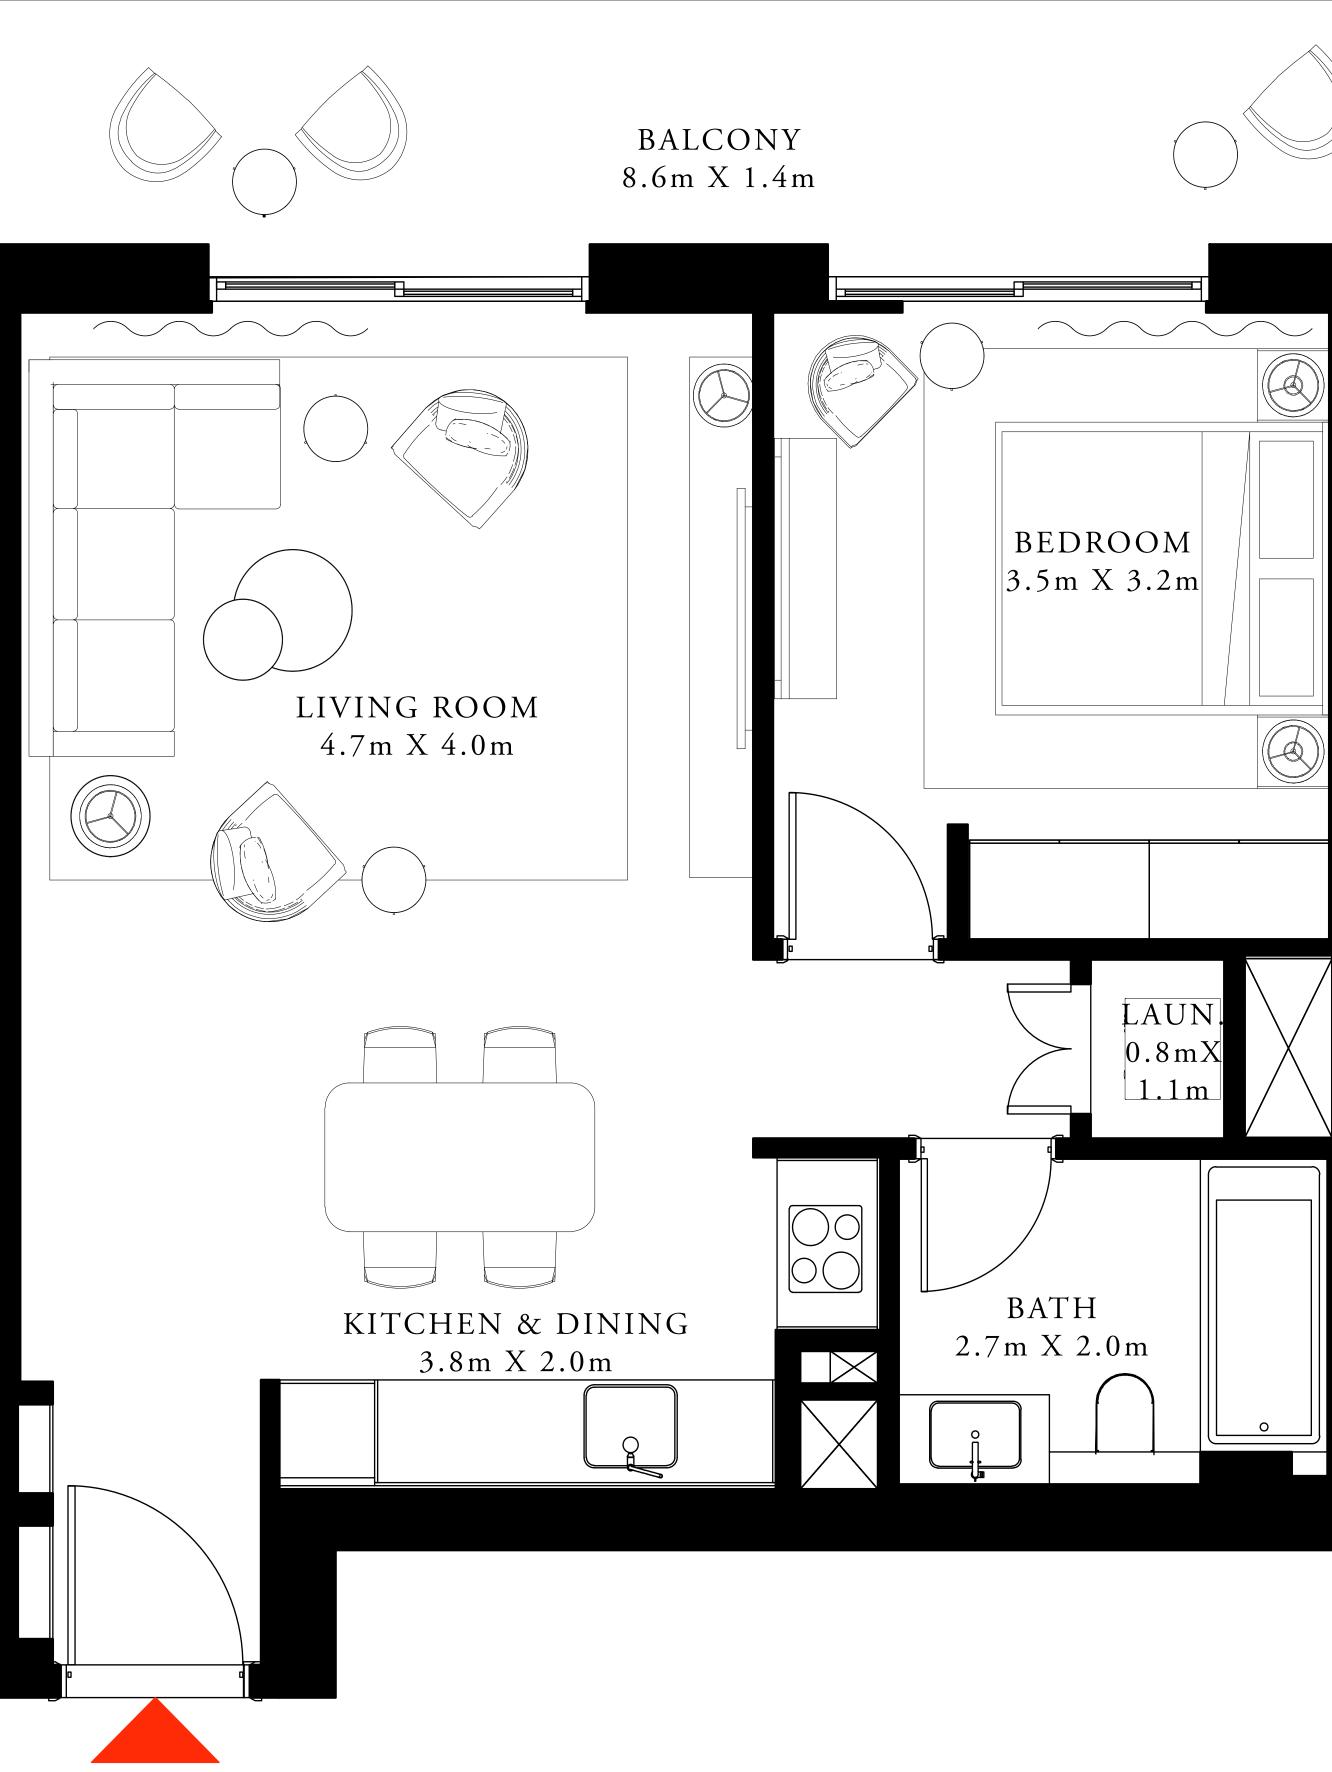

### 1 BEDROOM TYPE 1

LEVEL 02-04

UNIT 05

| SUITE AREA   | 691.58 SQ.FT. |
|--------------|---------------|
| BALCONY AREA | 39.61 SQ.FT.  |
| TOTAL AREA   | 731.19 SQ.FT. |

KEY PLAN

7. The developer reserves the right to make revisions / alterations, at it's absolute discretion, without any liability whatsoever.

64.25 SQ.M.

3.68 SQ.M.

67.93 SQ.M.

KEY SECTION