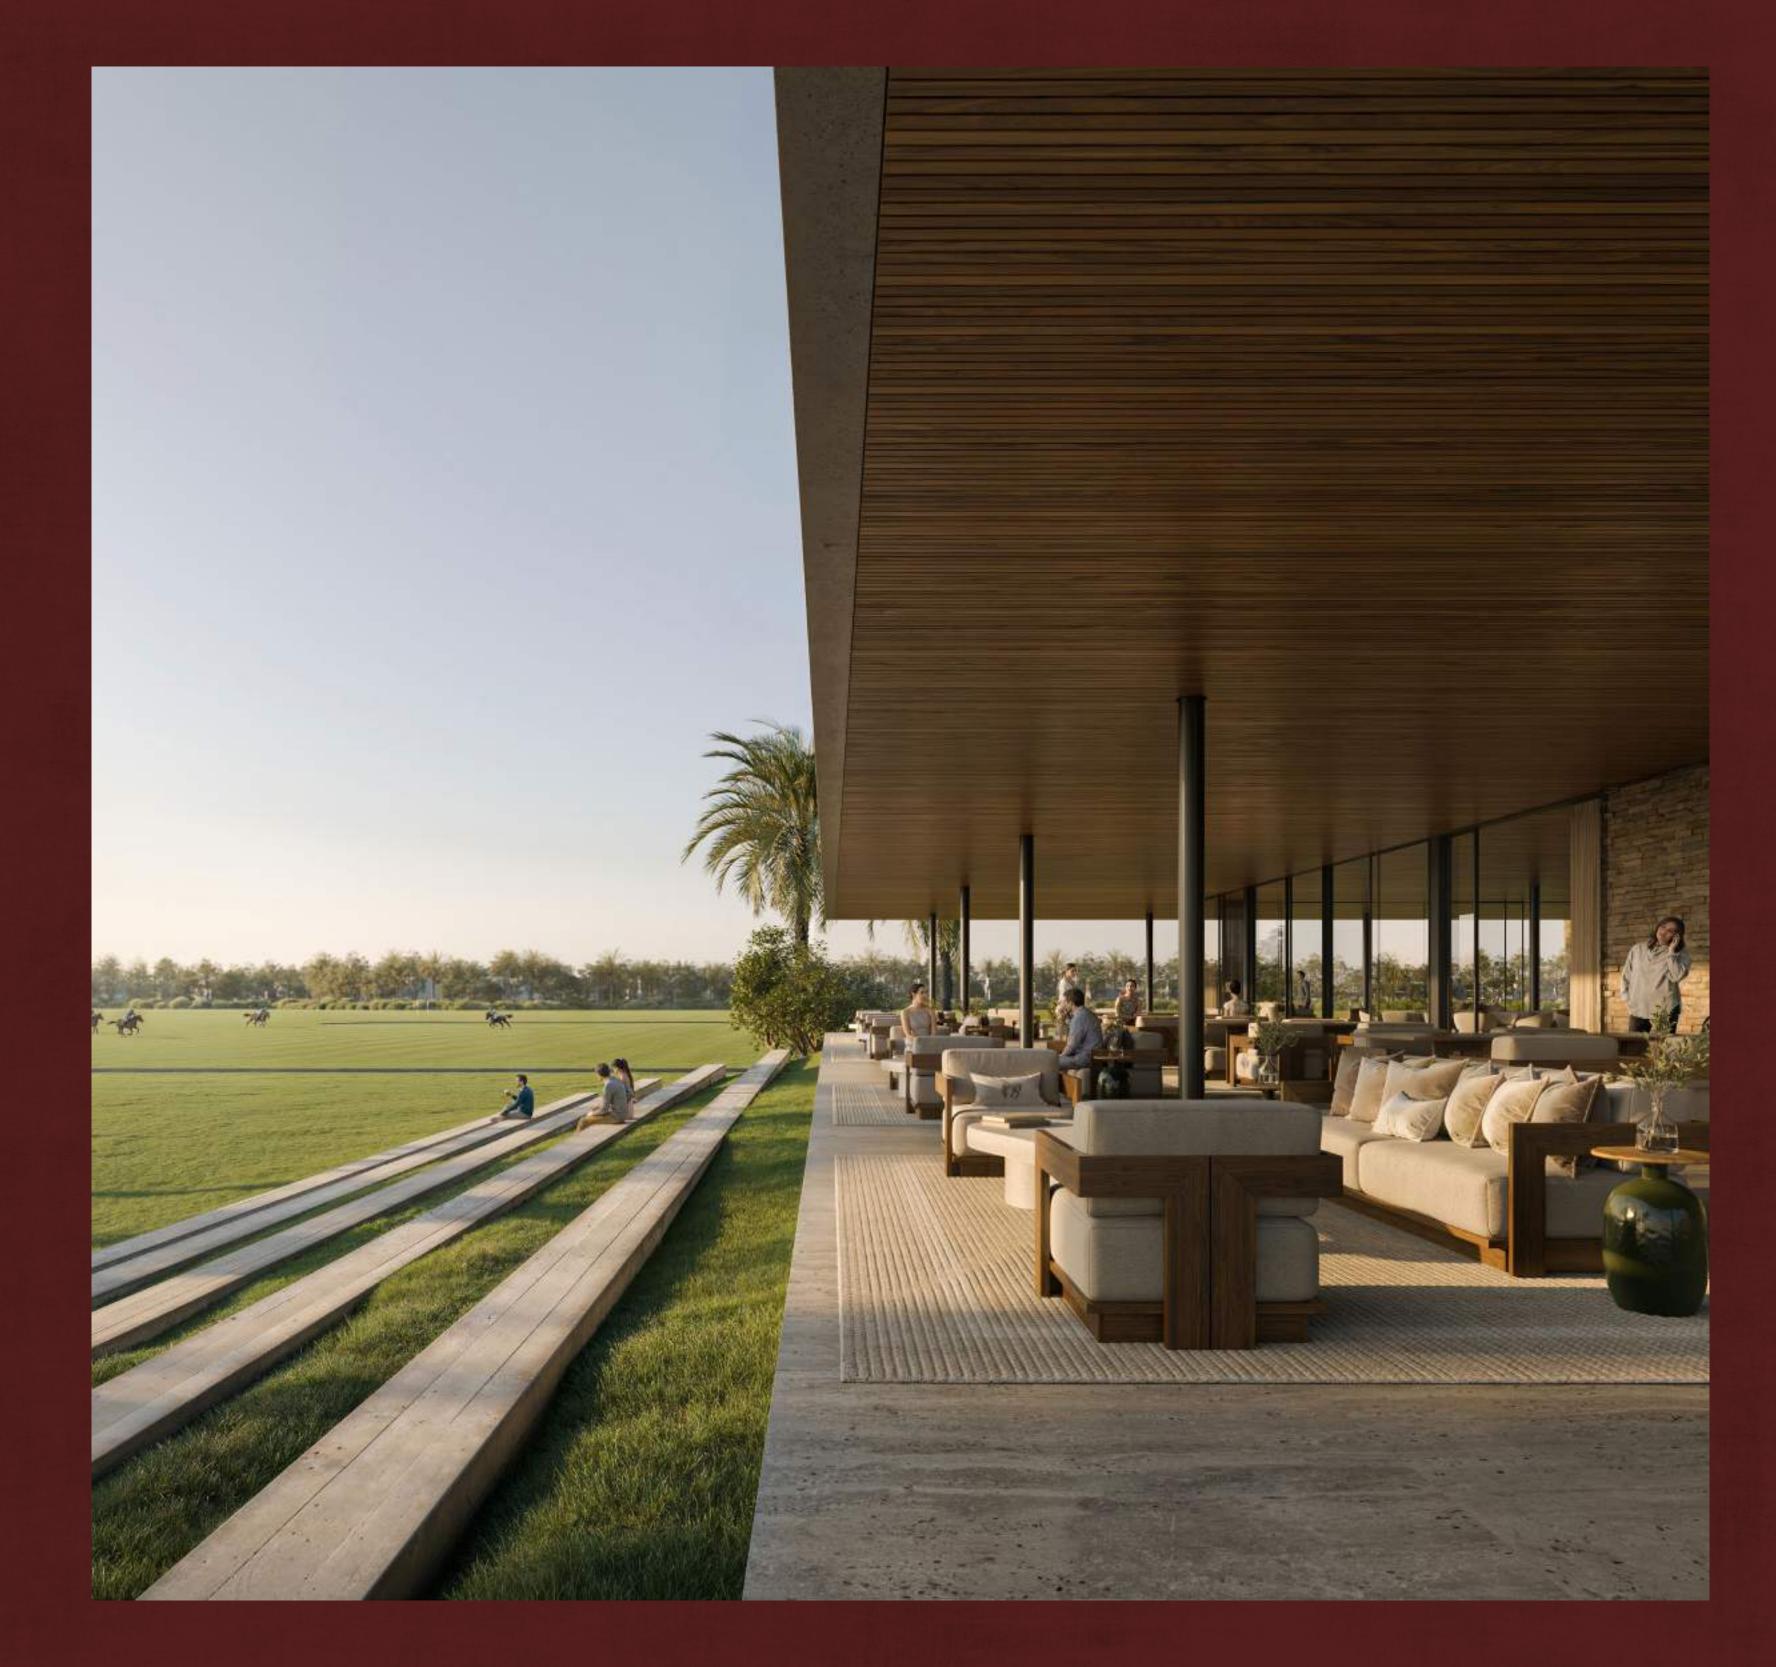

### Poised PAVILION

Surrounded by graceful villas, the clubhouse is a contemporary work of art with striking, linear designs that echo the strength and grace of Polo, harmonising Arabian heritage with bold architectural innovation. This space cultivates camaraderie and community bonds.