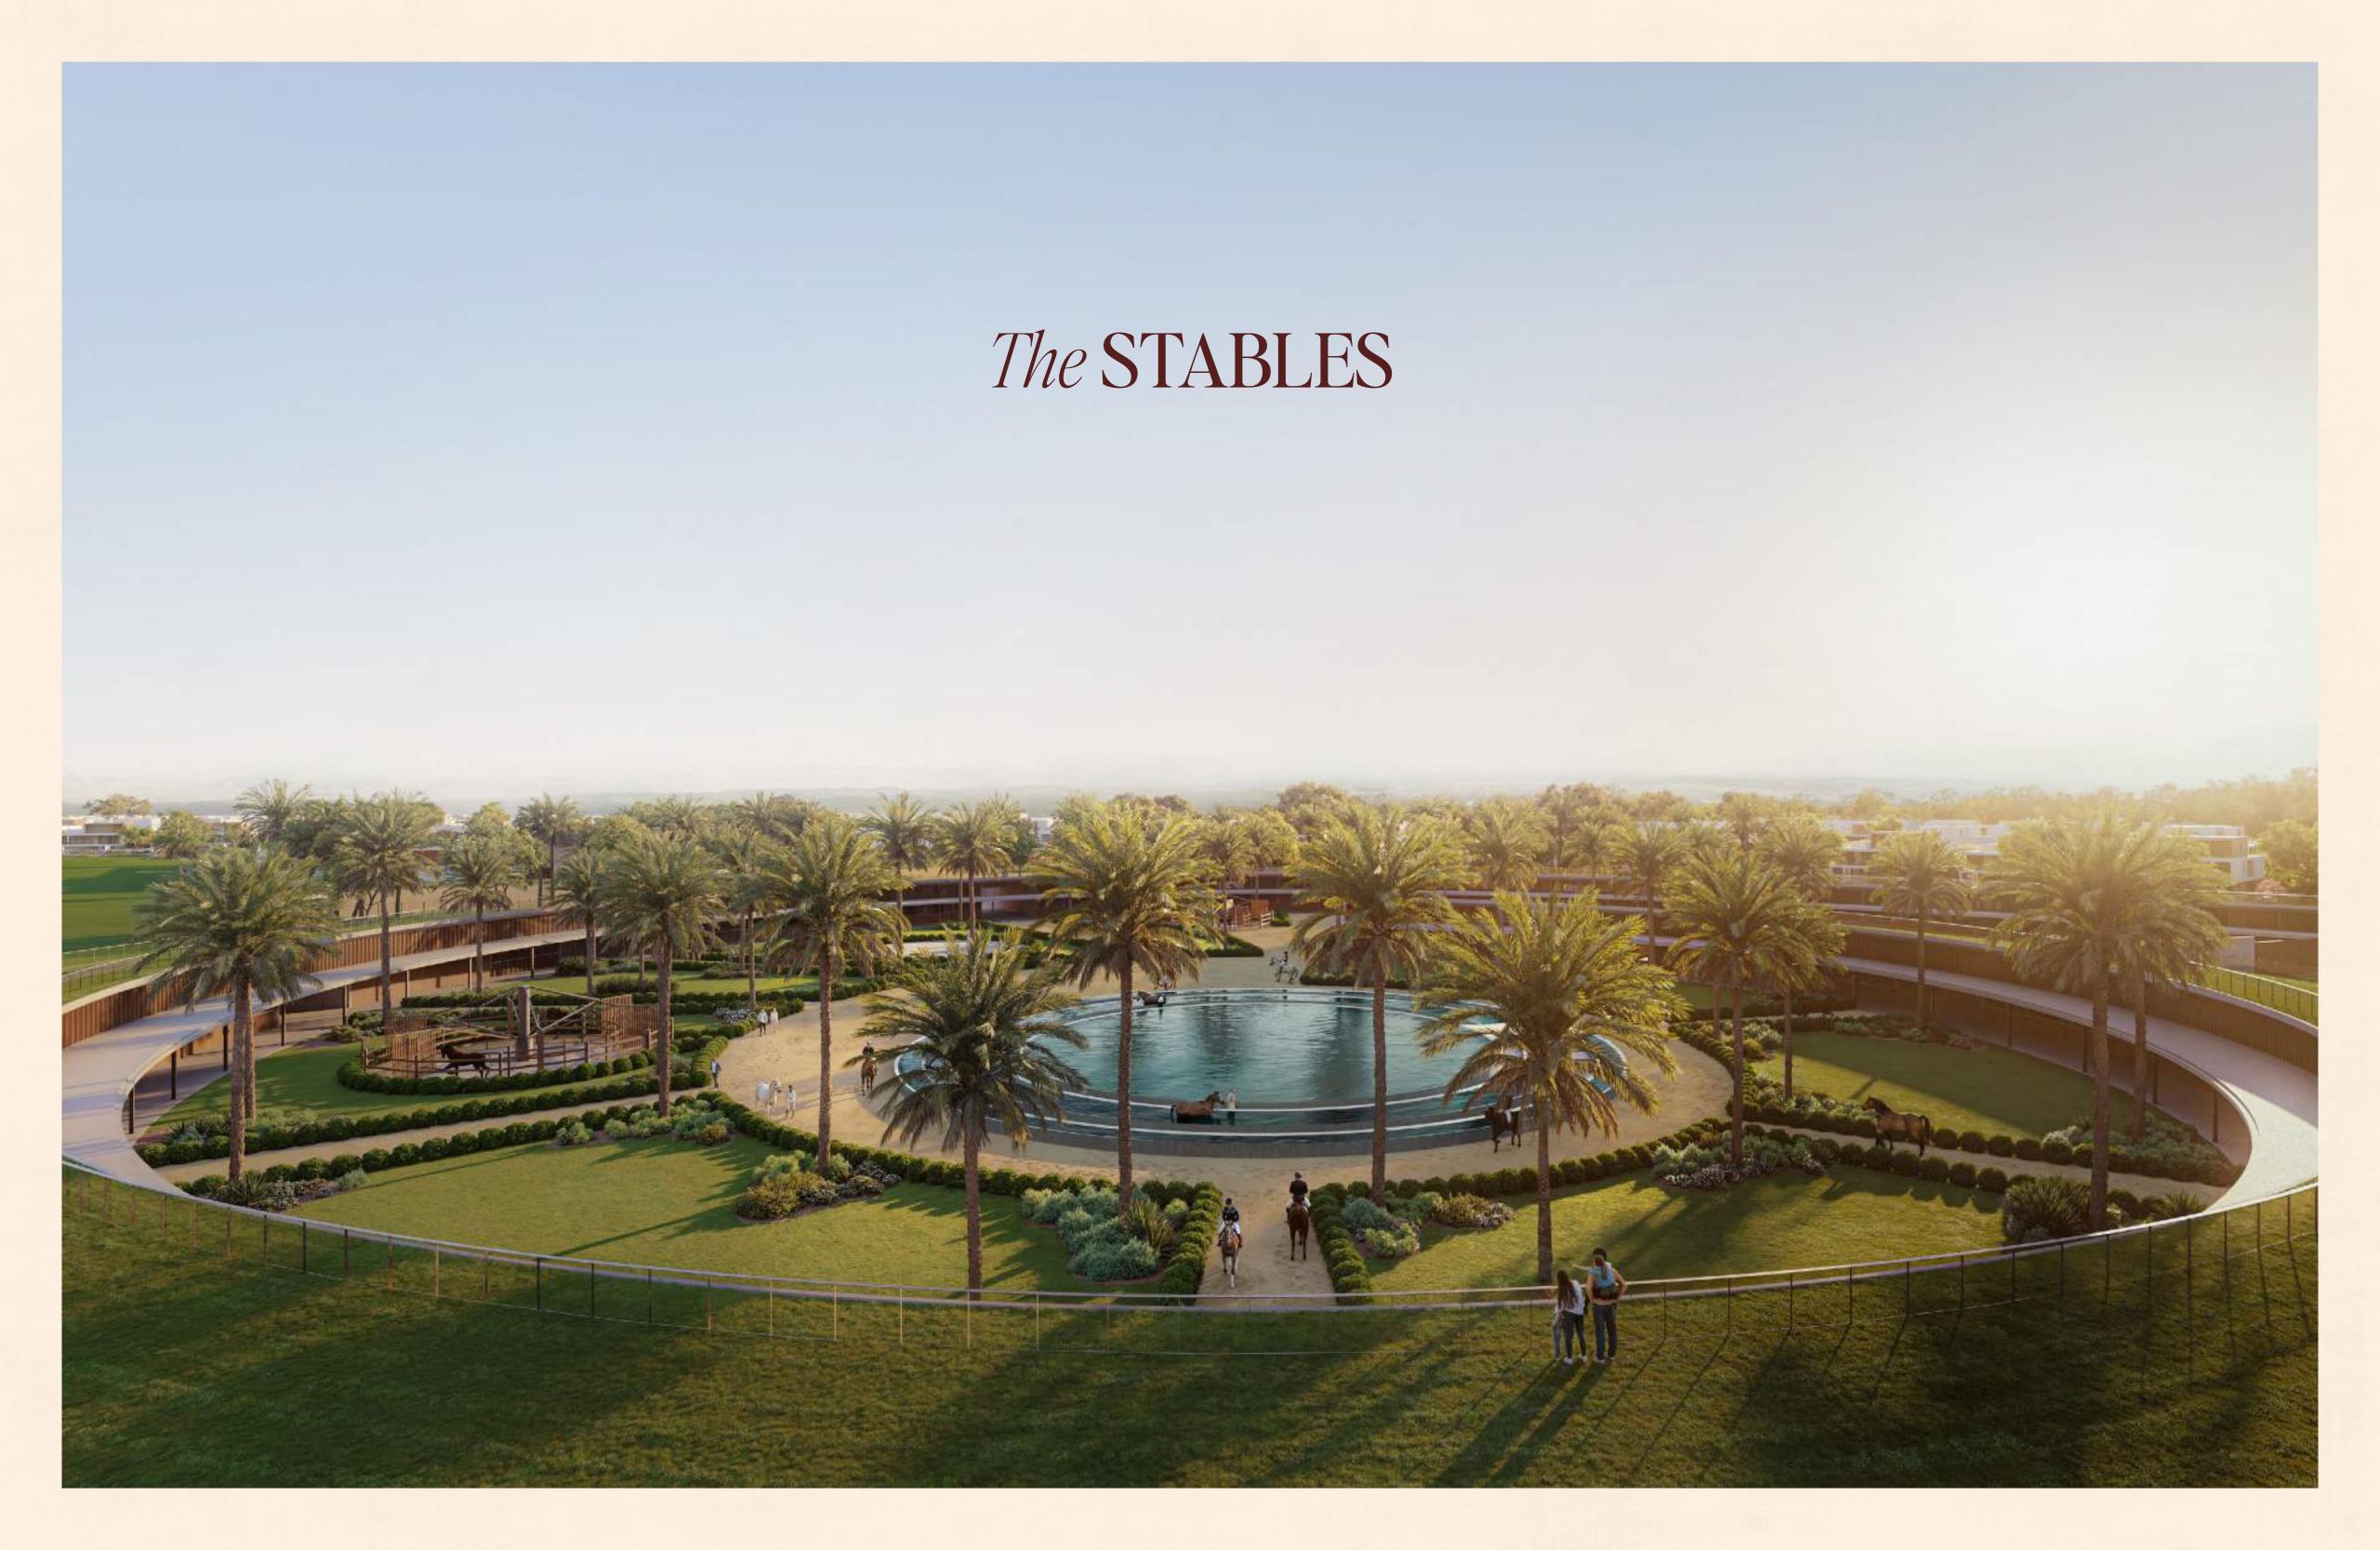

Gracefully tucked within the estate, the
Stables unfold in a bold, spiralling form—an
architectural tribute to the elegance and
dynamism of equestrian life. At its centre,
a landscaped courtyard invites moments
of stillness, while flowing water features
introduce a sense of rhythm and reflection.

Circular in design and purposeful in detail, the Stables frame key landscape views and evoke a feeling of expansiveness. More than a functional space, this sculptural sanctuary is a hidden gem—destined to become a global landmark in equestrian design.