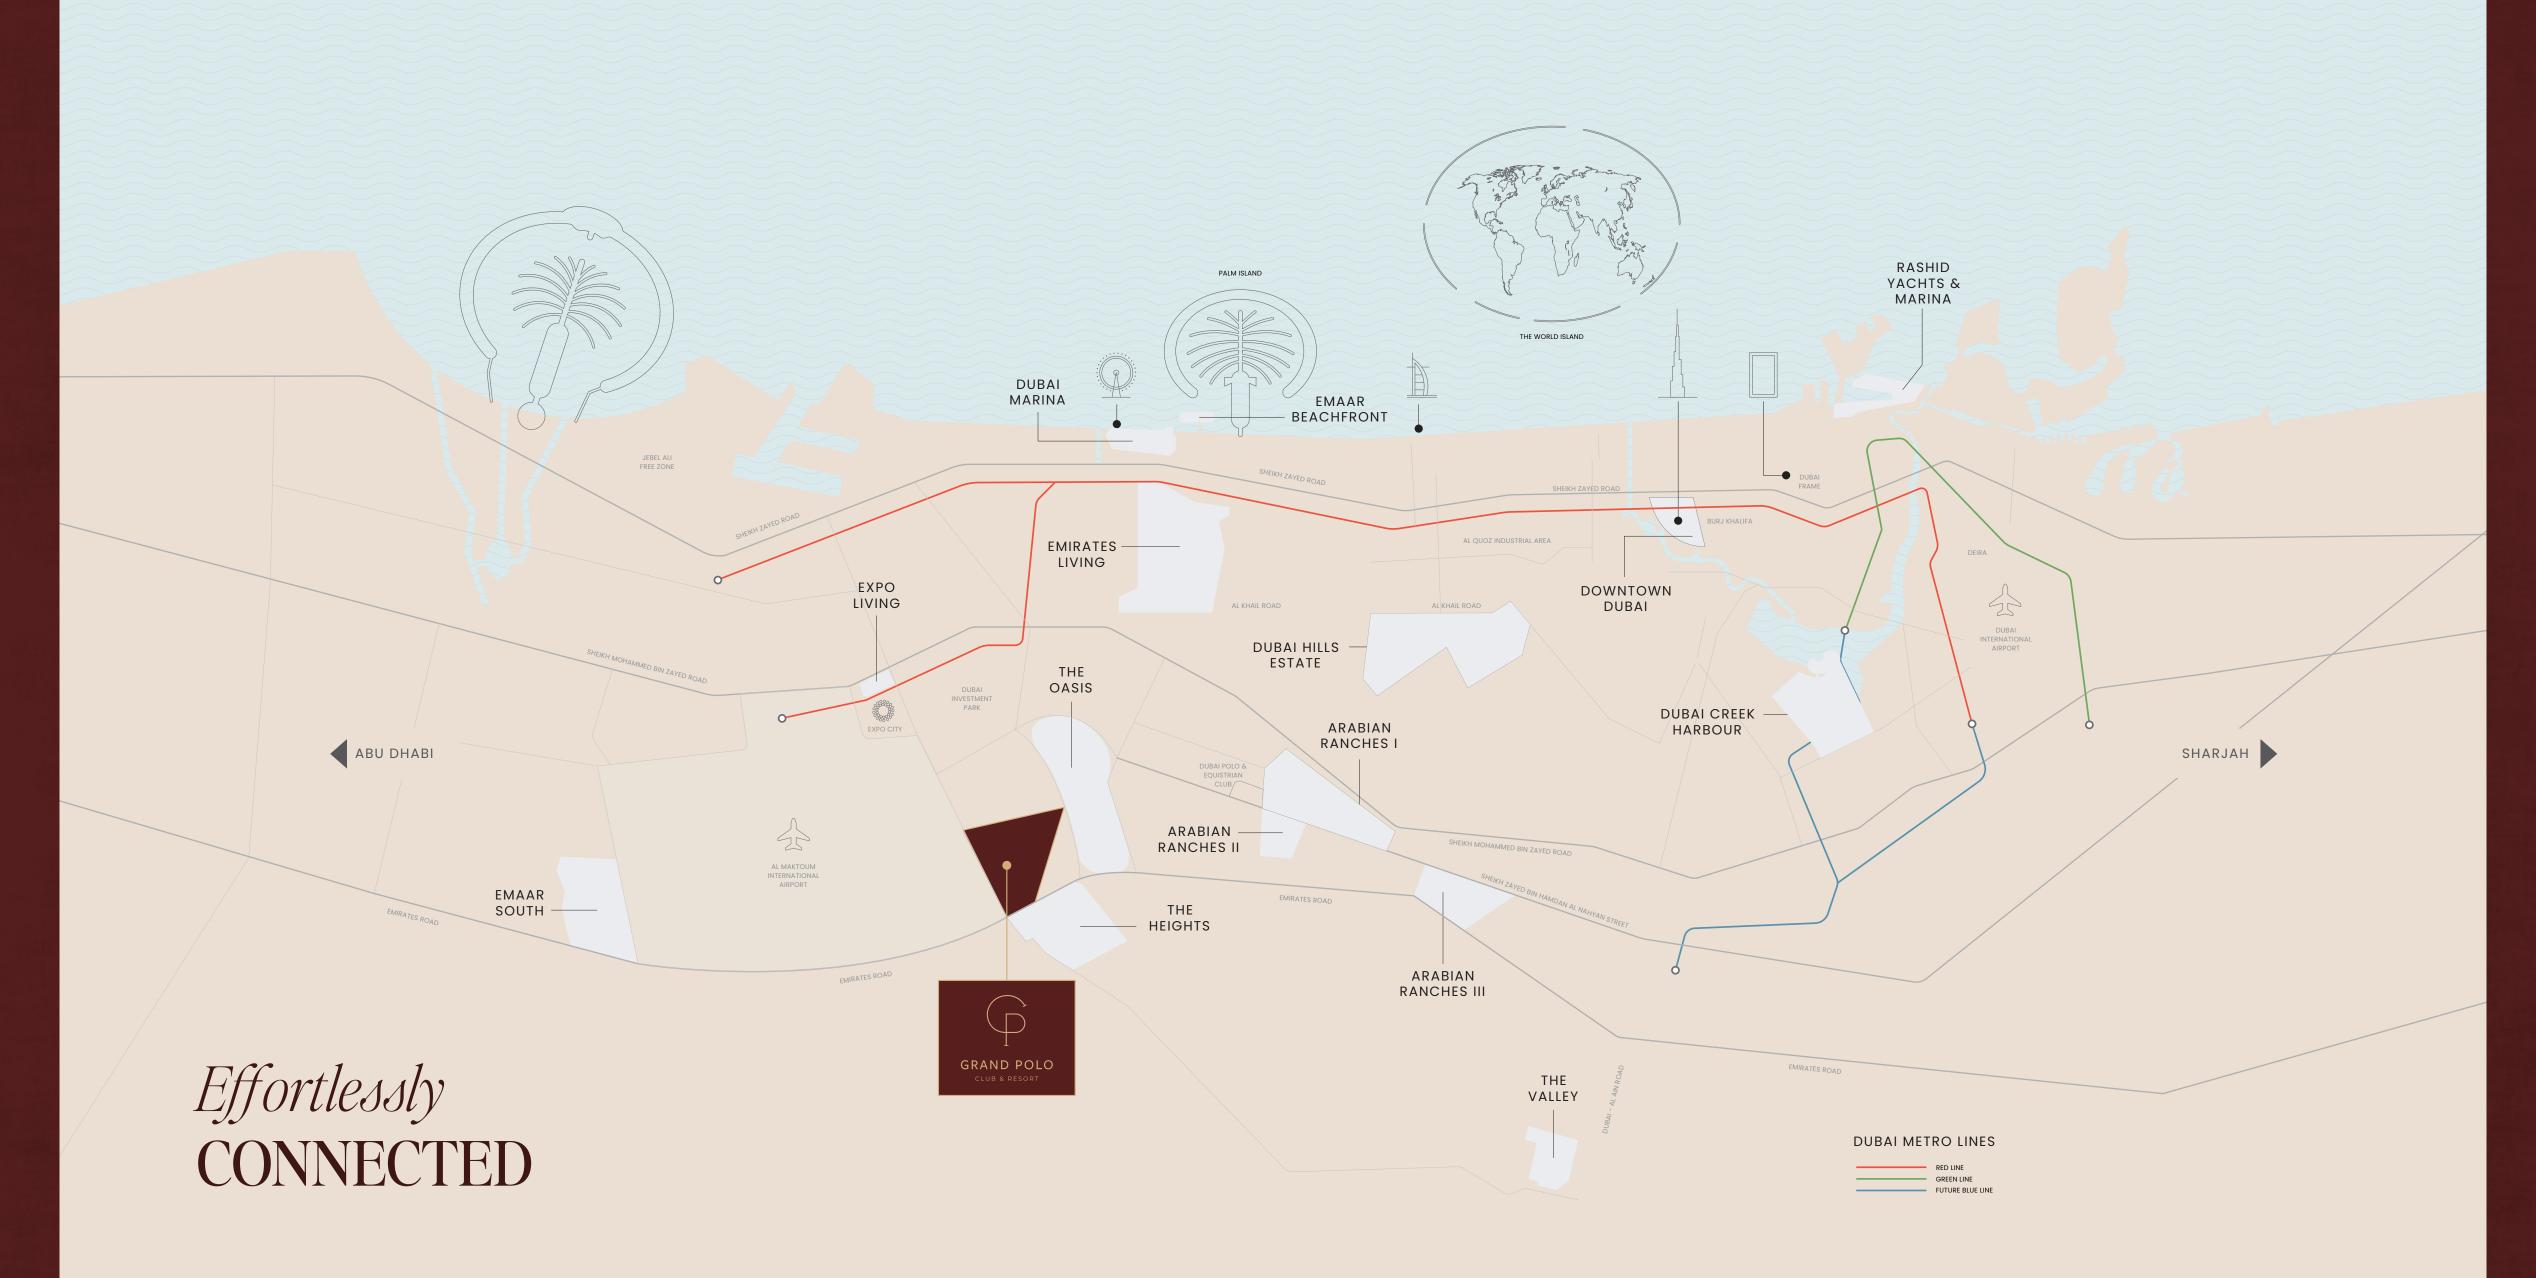

5 MINS

Al Maktoum Int'l Airport

5 MINS

The Oasis

10 MINS

Expo 2020

30 MINS

Downtown Dubai