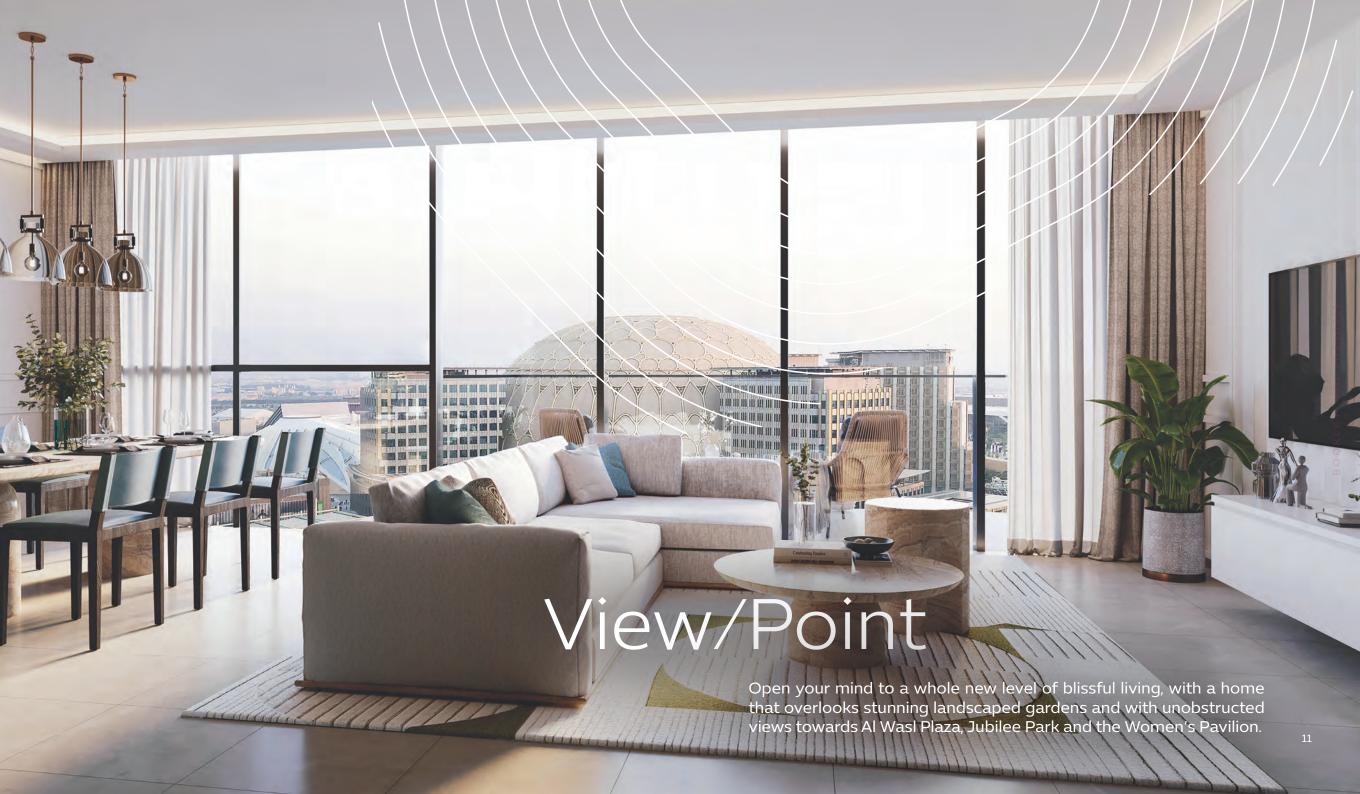

#### Air

- Less than eight hours flying time for two-thirds of the world's population
- Adjacent to Al Maktoum International Airport

- A total of 450 luxury and premium residences, include one- to three-bed apartments, four-bed loft apartments and three-bed townhouses
- All living spaces have floor-to-ceiling windows of at least 3.15 metres
- Spacious balconies, amounting to 14% of unit sizes, offer expansive views of Expo City Dubai
- All bedrooms come with built-in wardrobes
- All units come with separate laundry / storage room
- Living Room finishes bespoke porcelain flooring with solid wood front door
- Kitchen finishes integrated appliances, bespoke porcelain flooring, quartz kitchen counters and backsplash panels, and custom cabinets with high-quality finish
- Bath finishes bespoke porcelain flooring and walls, high-end brushed nickel and bronze finishes for sanitary fixtures