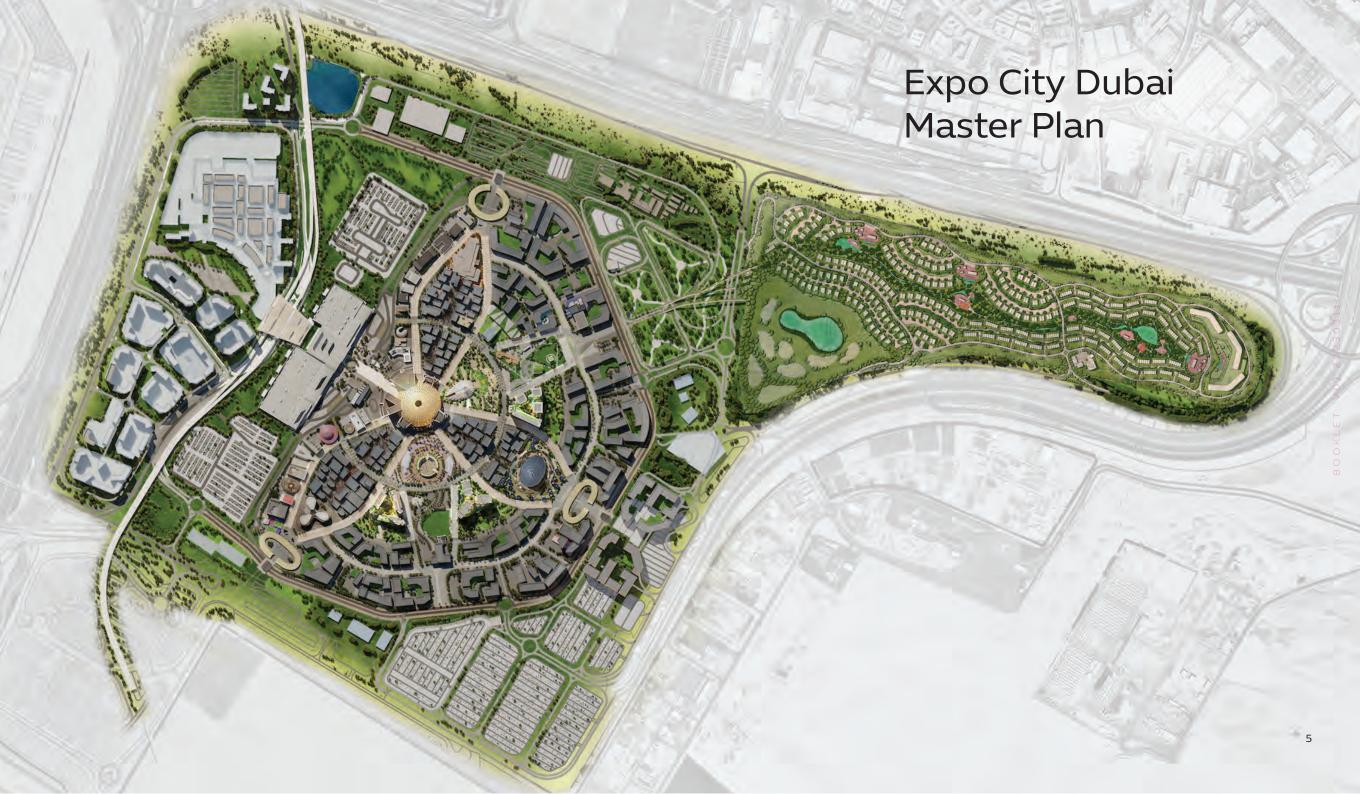

## EXPO CENTRAL

True to the values and ambitions of the World Expo, Expo Central is a new model for smart, sustainable, people-centric urban living. Comprising three distinctive residences located in the centre of Expo City Dubai, it forms part of a 15-minute urban community with a seamless mobility network and easy access to daily amenities and attractions.

Each residence is characterised by pedestrianfriendly avenues, vibrant plazas and public spaces, and tech-enabled living environments that connect like-minded communities.