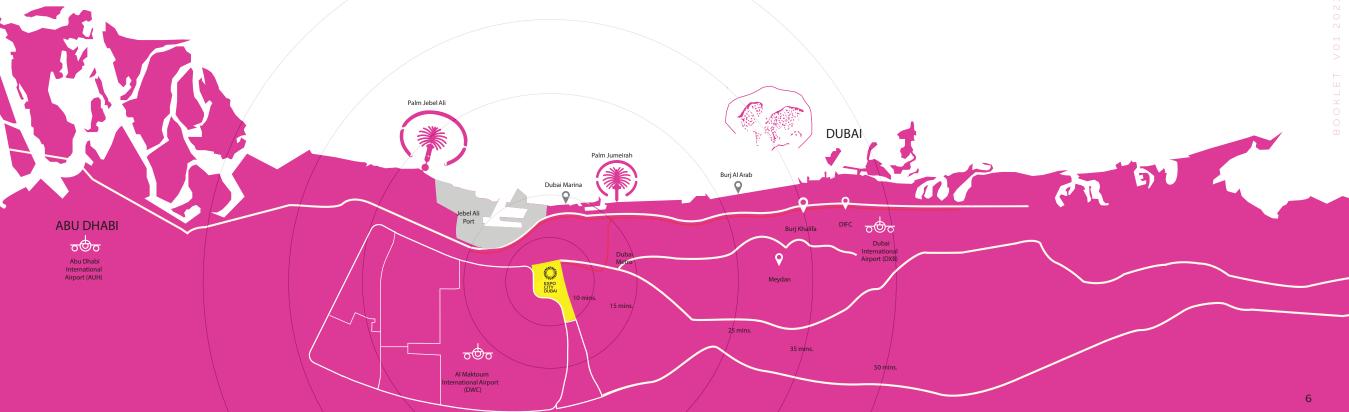

# Ideally Connected

Sitting at the heart of new Dubai in the south, Expo City Dubai is close to key transportation hubs such as the Dubai Metro and major arterial roads, making it easily accessible for residents and businesses and enhancing its appeal as a global business and logistics hub.

#### Road

- Easy access to four major highways: Sheikh Mohammed bin Zayed Road, Sheikh Zayed Road, Emirates Road and Al Khail Road
- 30 minutes from Downtown Dubai
- Less than an hour's drive from Dubai International Airport and Abu Dhabi International Airport

#### Rail

- Connected to the Route 2020 Metro Station on the Dubai Metro
- One stop from Al Maktoum International Airport
- 16 minutes from Dubai Marina

#### Air

- Less than eight hours flying time for two-thirds of the world's population
- Adjacent to Al Maktoum International Airport

- A total of 450 luxury and premium residences, include one- to three-bed apartments, four-bed loft apartments and three-bed townhouses
- All living spaces have floor-to-ceiling windows of at least 3.15 metres
- Spacious balconies, amounting to 14% of unit sizes, offer expansive views of Expo City Dubai
- All bedrooms come with built-in wardrobes
- All units come with separate laundry / storage room
- Living Room finishes bespoke porcelain flooring with solid wood front door
- Kitchen finishes integrated appliances, bespoke porcelain flooring, quartz kitchen counters and backsplash panels, and custom cabinets with high-quality finish
- Bath finishes bespoke porcelain flooring and walls, high-end brushed nickel and bronze finishes for sanitary fixtures