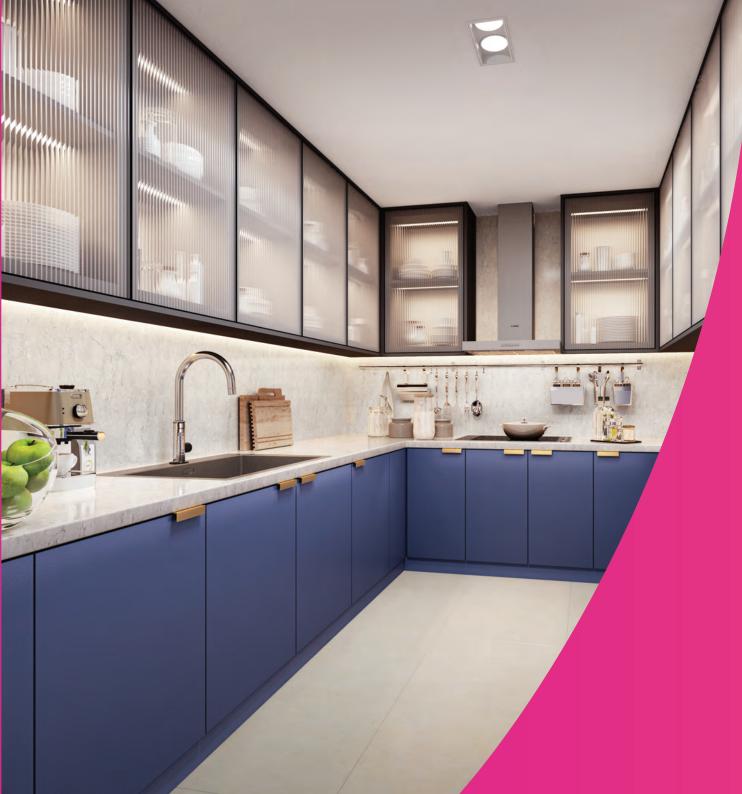

#### Air

- Less than eight hours flying time for two-thirds of the world's population
- Adjacent to Al Maktoum International Airport

- A total of 450 luxury and premium residences, include one- to three-bed apartments, four-bed loft apartments and three-bed townhouses
- All living spaces have floor-to-ceiling windows of at least 3.15 metres
- Spacious balconies, amounting to 14% of unit sizes, offer expansive views of Expo City Dubai
- All bedrooms come with built-in wardrobes
- All units come with separate laundry / storage room
- Living Room finishes bespoke porcelain flooring with solid wood front door
- Kitchen finishes integrated appliances, bespoke porcelain flooring, quartz kitchen counters and backsplash panels, and custom cabinets with high-quality finish
- Bath finishes bespoke porcelain flooring and walls, high-end brushed nickel and bronze finishes for sanitary fixtures