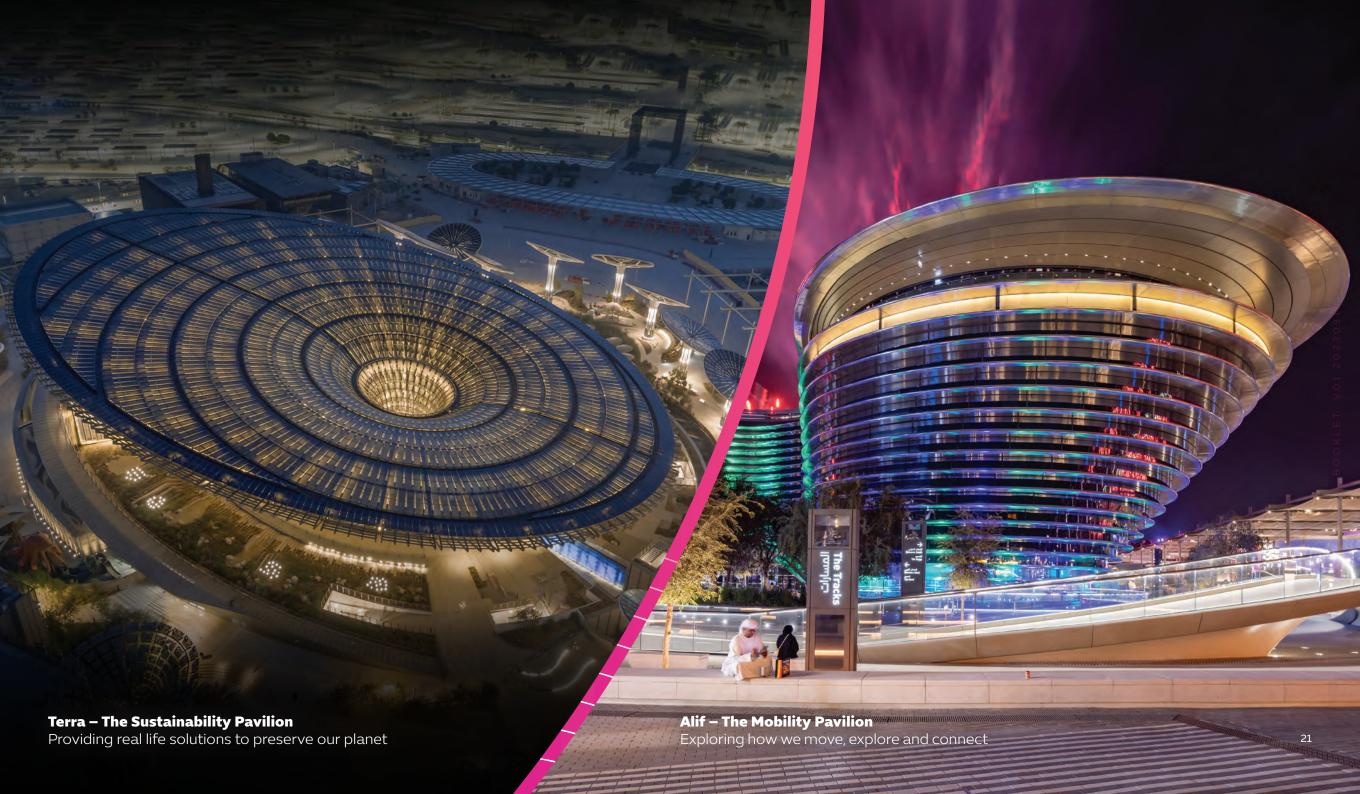

Take a stroll through the car-free city and marvel at the falcon-inspired UAE Pavilion, the iconic Al Wasl Plaza, Alif – The Mobility Pavilion, Terra – The Sustainability Pavilion, the Garden in the Sky rotating observation tower, the Surreal water feature and the world-class Dubai Exhibition Centre.

#### **ATTRACTIONS**

Expo City Dubai carries forward the magic, energy and excitement of Expo 2020 Dubai. Here you'll experience some of Expo 2020's most popular attractions, which are ready to dazzle the crowds once more, plus an array of brand new features to capture your curiosity.