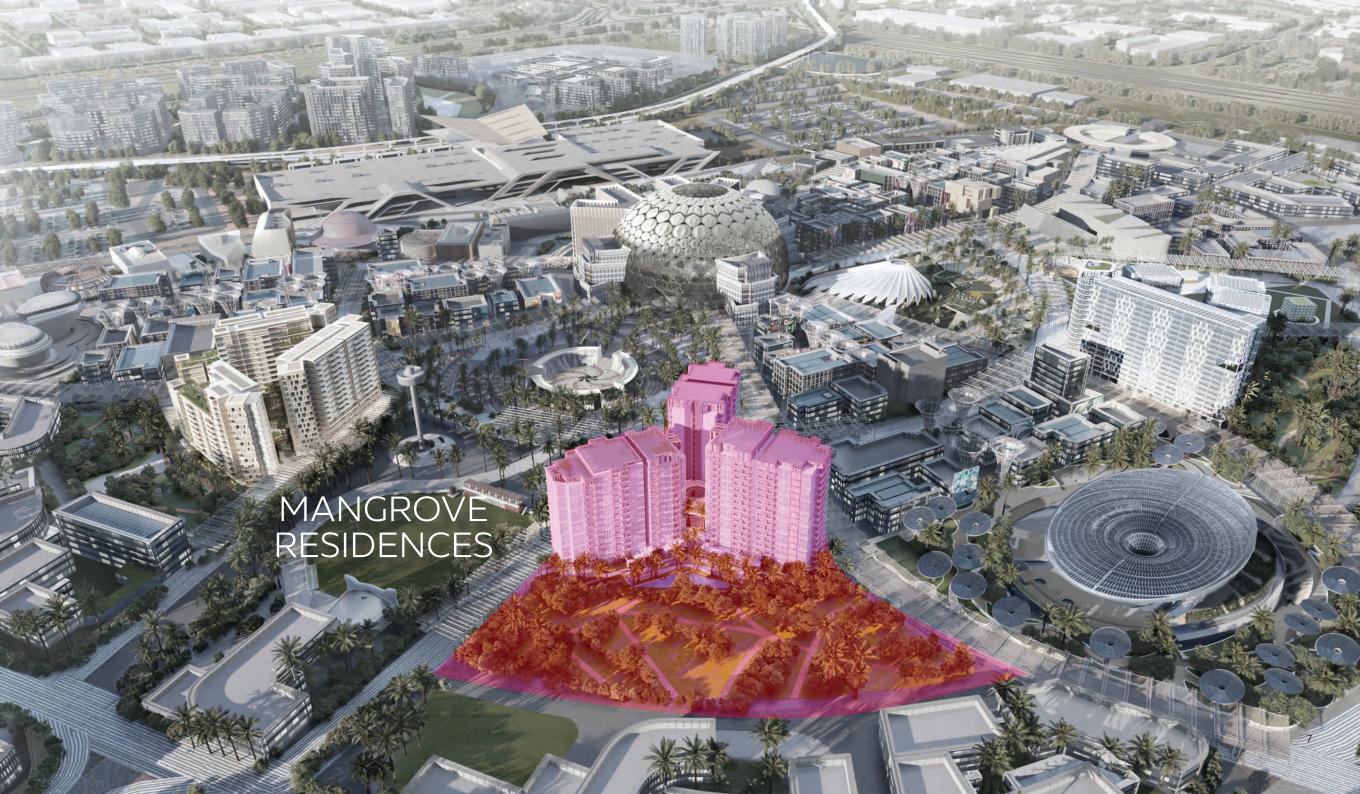

## EXPO CENTRAL

True to the values and ambitions of the World Expo, Expo Central is a new model for smart, sustainable, people-centric urban living. Comprising three distinctive residences located in the centre of Expo City Dubai, it forms part of a 15-minute urban community with a seamless mobility network and easy access to daily amenities and attractions.

Each residence is characterised by pedestrianfriendly avenues, vibrant plazas and public spaces, and tech-enabled living environments that connect like-minded communities.