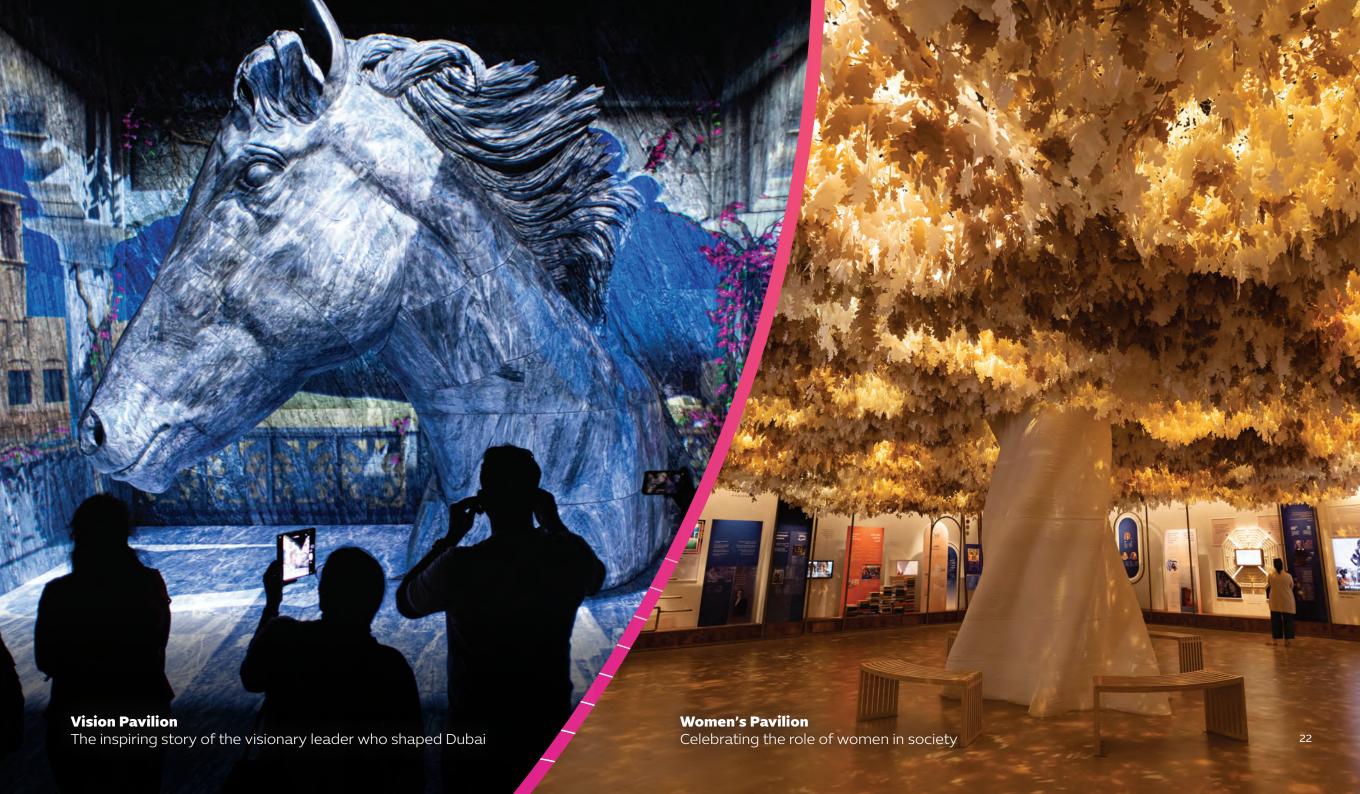

Take a stroll through the car-free city and marvel at the falcon-inspired UAE Pavilion, the iconic Al Wasl Plaza, Alif – The Mobility Pavilion, Terra – The Sustainability Pavilion, the Garden in the Sky rotating observation tower, the Surreal water feature and the world-class Dubai Exhibition Centre.