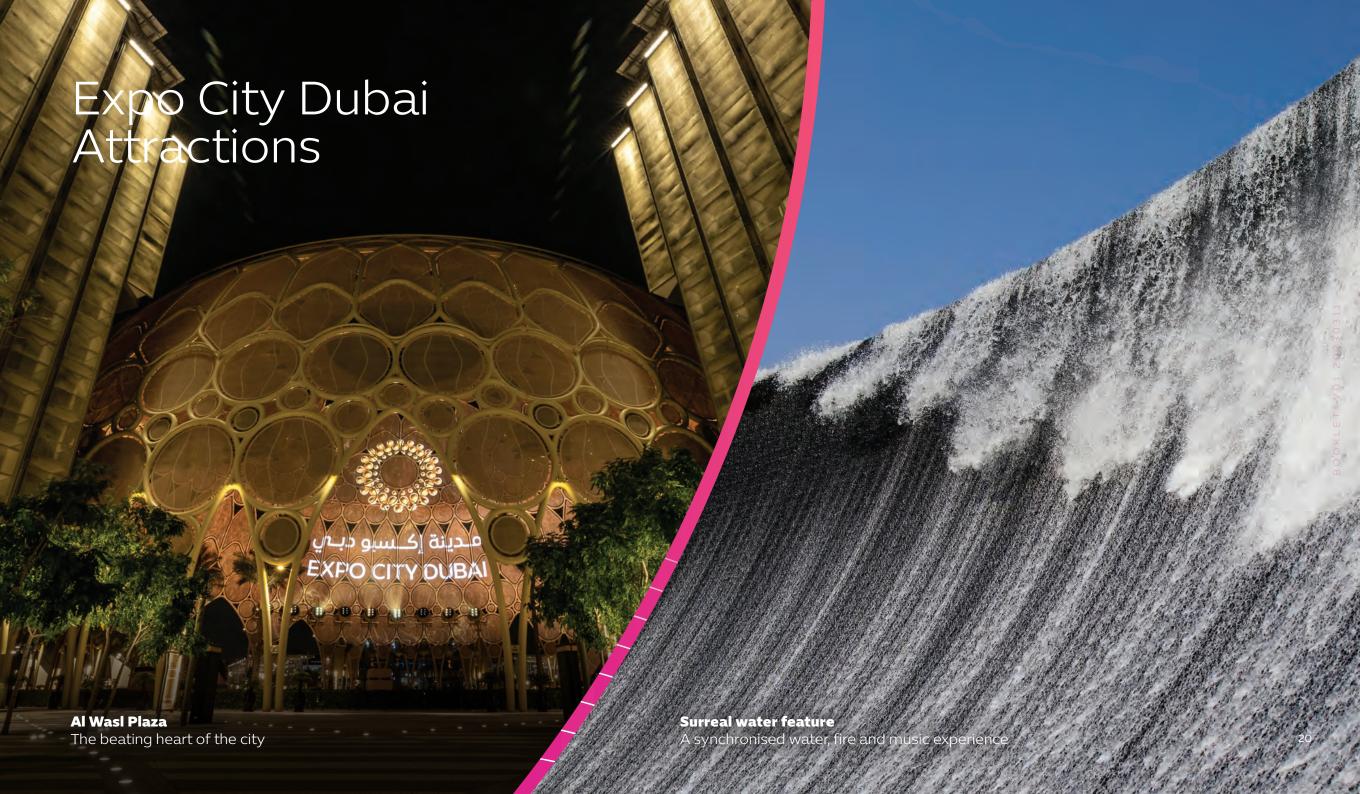

Take a stroll through the car-free city and marvel at the falcon-inspired UAE Pavilion, the iconic Al Wasl Plaza, Alif – The Mobility Pavilion, Terra – The Sustainability Pavilion, the Garden in the Sky rotating observation tower, the Surreal water feature and the world-class Dubai Exhibition Centre.

#### **ATTRACTIONS**

Expo City Dubai carries forward the magic, energy and excitement of Expo 2020 Dubai. Here you'll experience some of Expo 2020's most popular attractions, which are ready to dazzle the crowds once more, plus an array of brand new features to capture your curiosity.