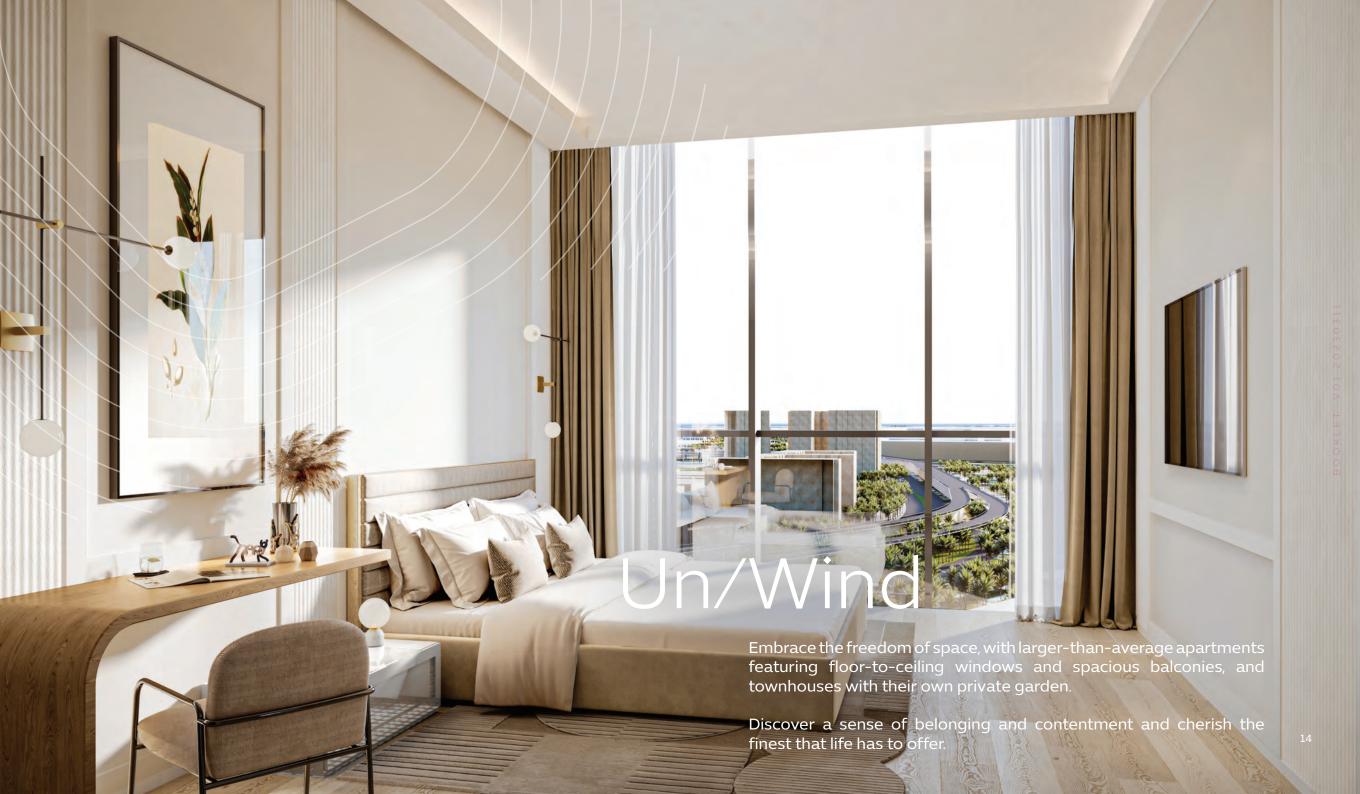

#### Air

- Less than eight hours flying time for two-thirds of the world's population
- Adjacent to Al Maktoum International Airport

- A total of 450 luxury and premium residences, include one- to three-bed apartments, four-bed loft apartments and three-bed townhouses
- All living spaces have floor-to-ceiling windows of at least 3.15 metres
- Spacious balconies, amounting to 14% of unit sizes, offer expansive views of Expo City Dubai
- All bedrooms come with built-in wardrobes
- All units come with separate laundry / storage room
- Living Room finishes bespoke porcelain flooring with solid wood front door
- Kitchen finishes integrated appliances, bespoke porcelain flooring, quartz kitchen counters and backsplash panels, and custom cabinets with high-quality finish
- Bath finishes bespoke porcelain flooring and walls, high-end brushed nickel and bronze finishes for sanitary fixtures