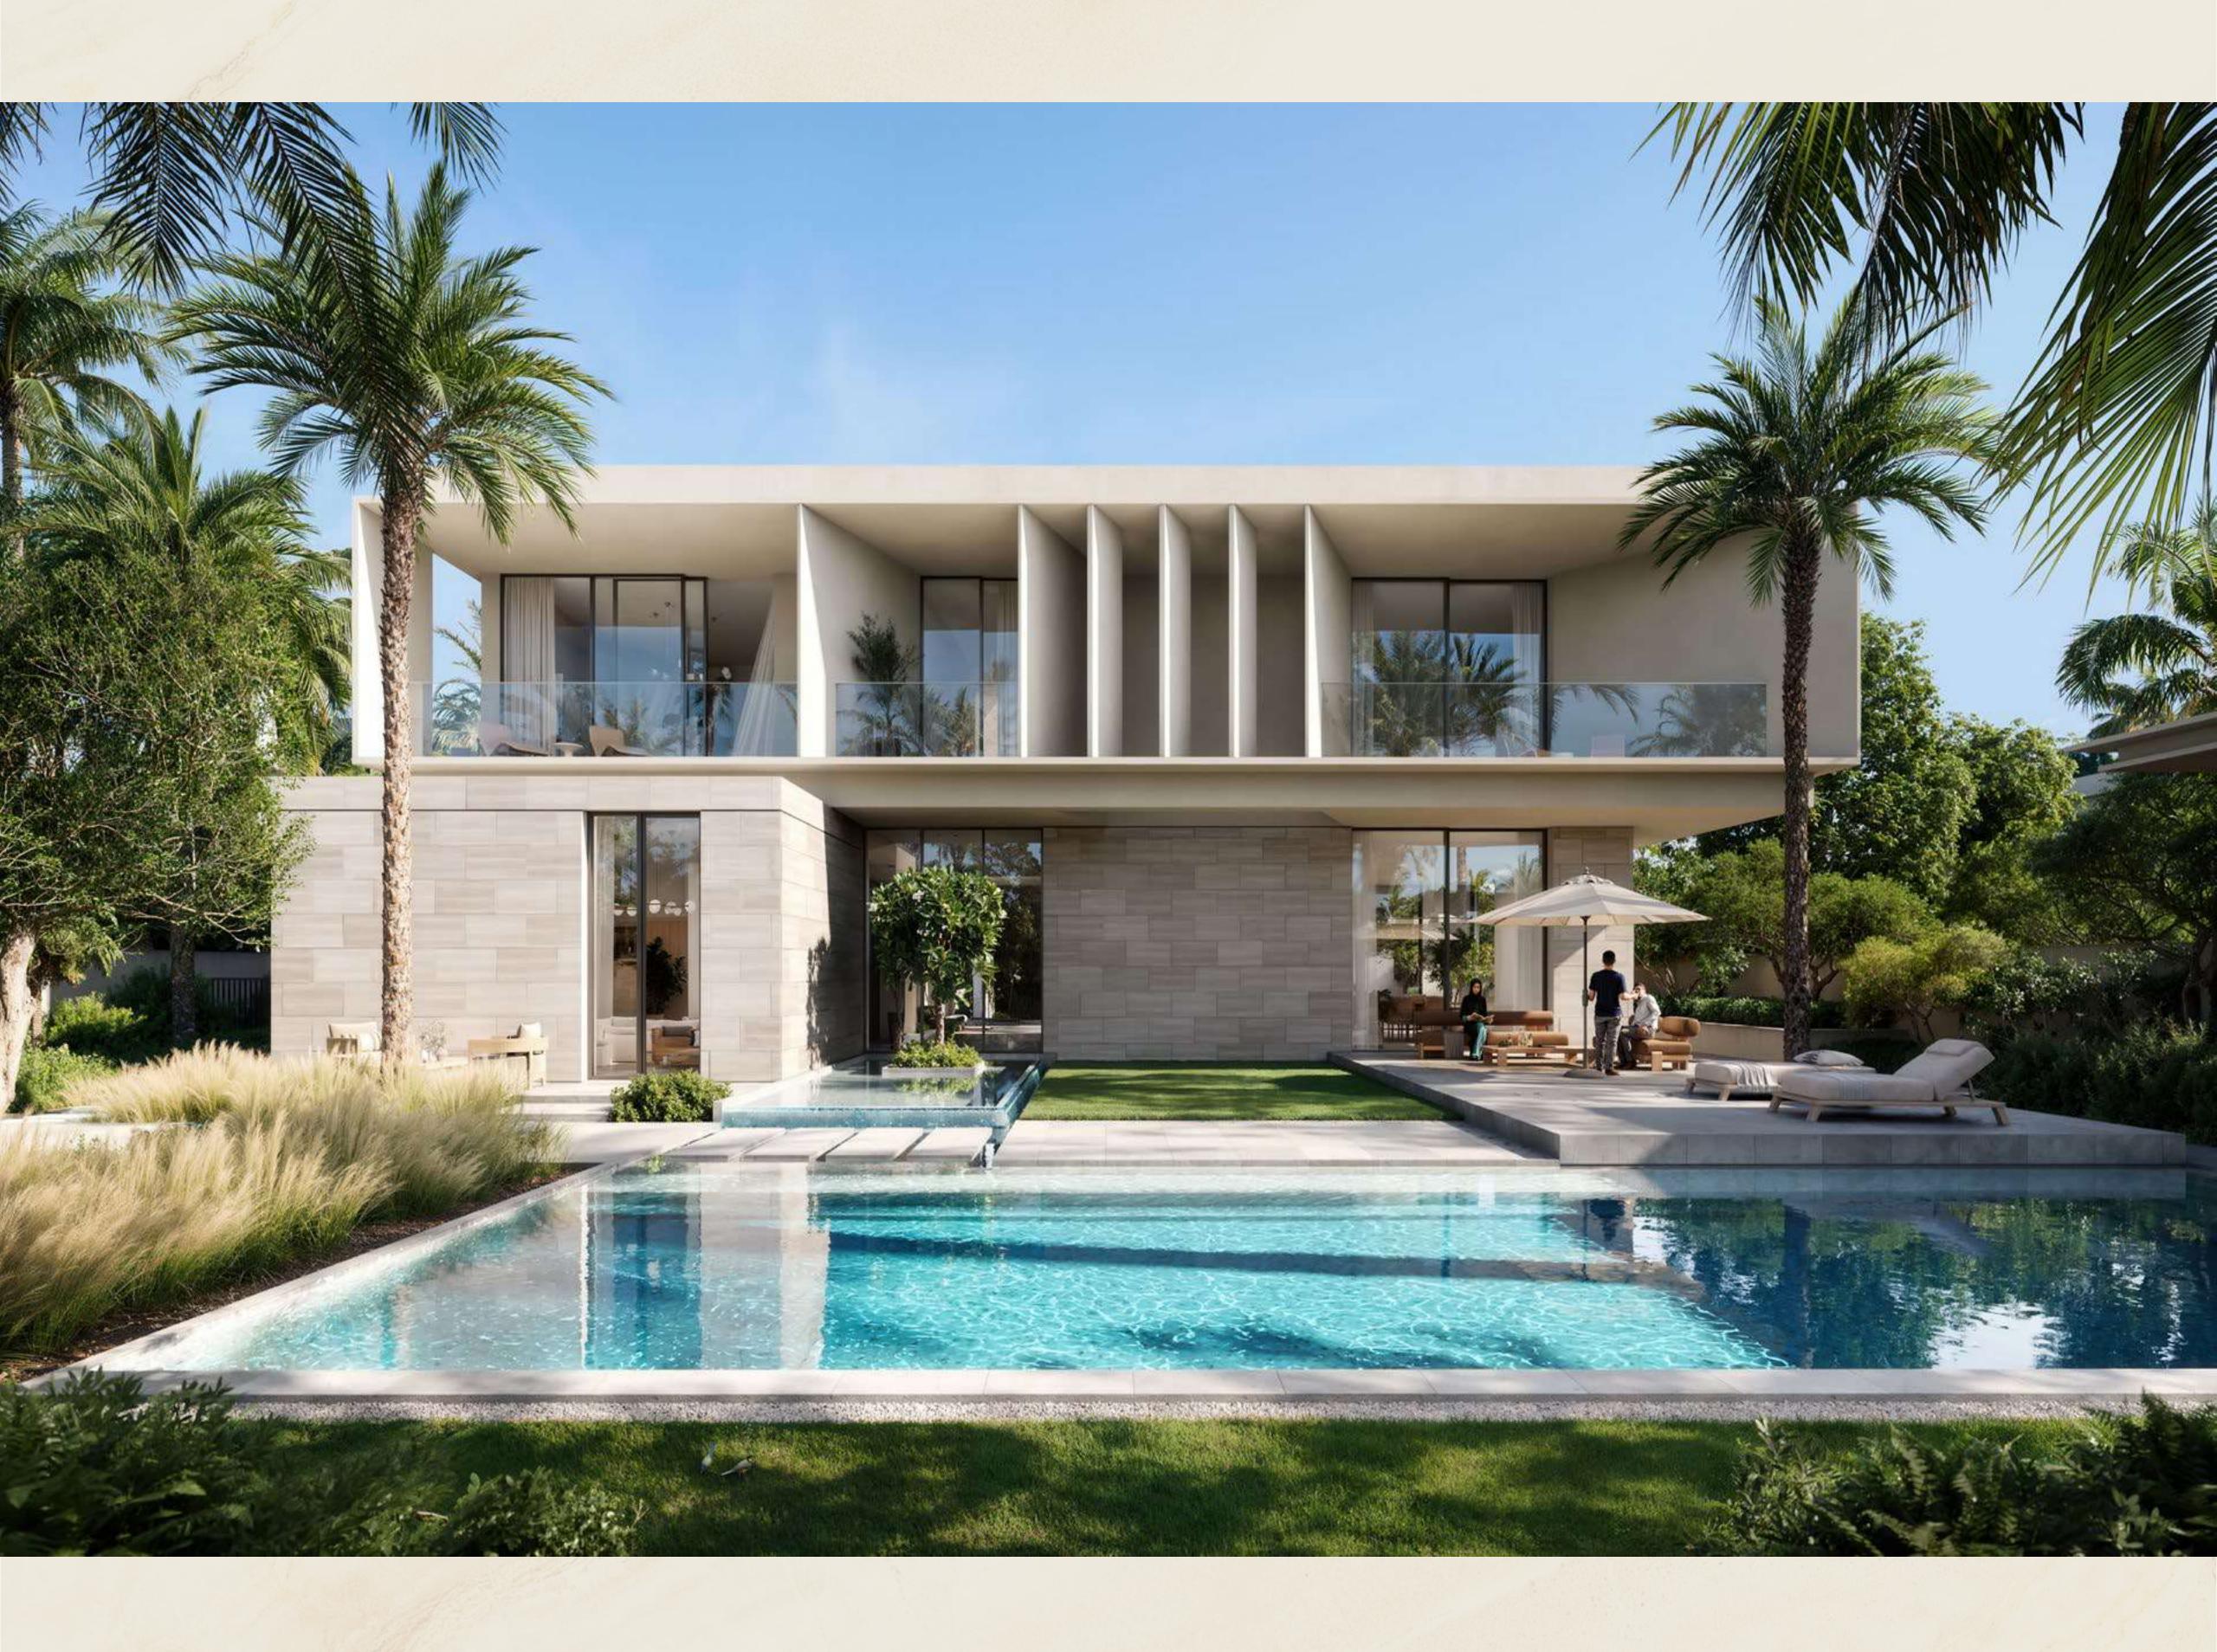

#### Expansive Living

Lavita's 6 and 7-bedroom mansions are designed to provide unmatched comfort and style. Ranging from 21,000 to 35,500 sqft. these homes offer spacious interiors and expansive terraces, inviting you to embrace a lifestyle of luxury.

#### Refined Sophistication

Step into Lavita and discover interiors where every detail speaks of luxury. Sunlight pours through large windows, highlighting the fine materials and craftsmanship that define each space. From serene master suites to versatile multi-purpose rooms, Lavita's interiors offer a living experience that's as comfortable as it is elegant.