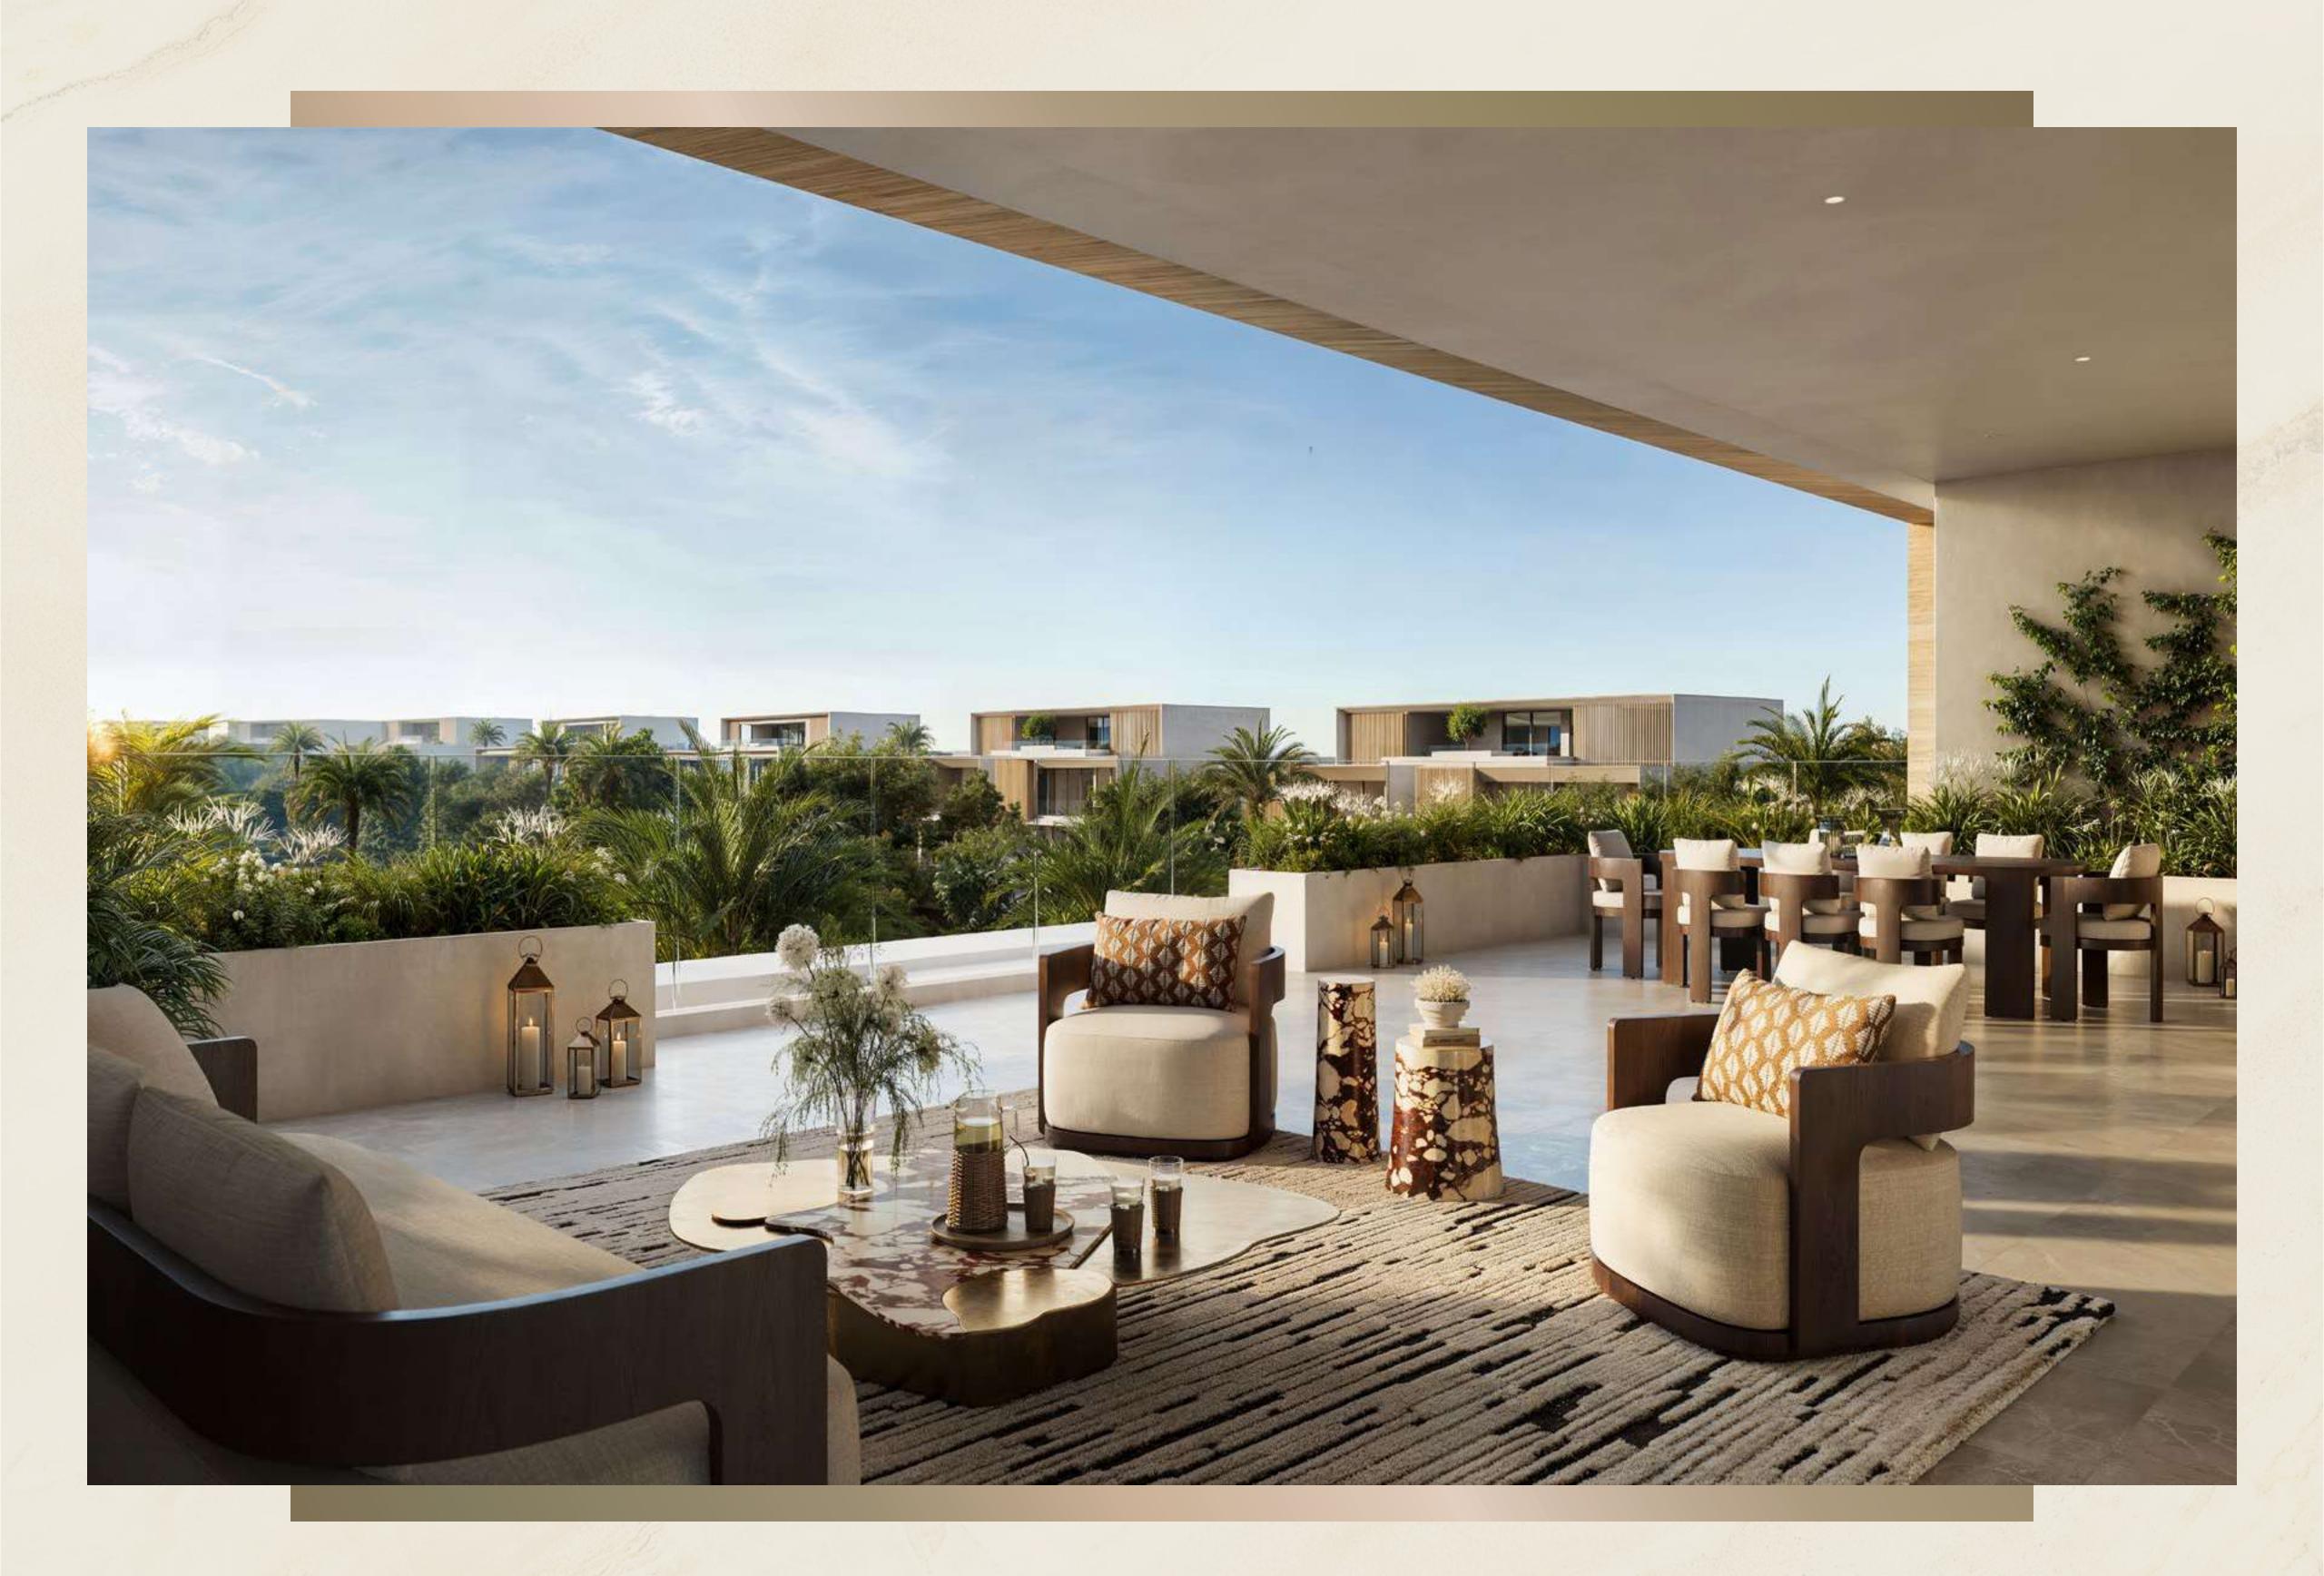

#### Expansive Living

Lavita's 6 and 7-bedroom mansions are designed to provide unmatched comfort and style. Ranging from 21,000 to 35,500 sqft. these homes offer spacious interiors and expansive terraces, inviting you to embrace a lifestyle of luxury.

#### Refined Sophistication

Step into Lavita and discover interiors where every detail speaks of luxury. Sunlight pours through large windows, highlighting the fine materials and craftsmanship that define each space. From serene master suites to versatile multi-purpose rooms, Lavita's interiors offer a living experience that's as comfortable as it is elegant.