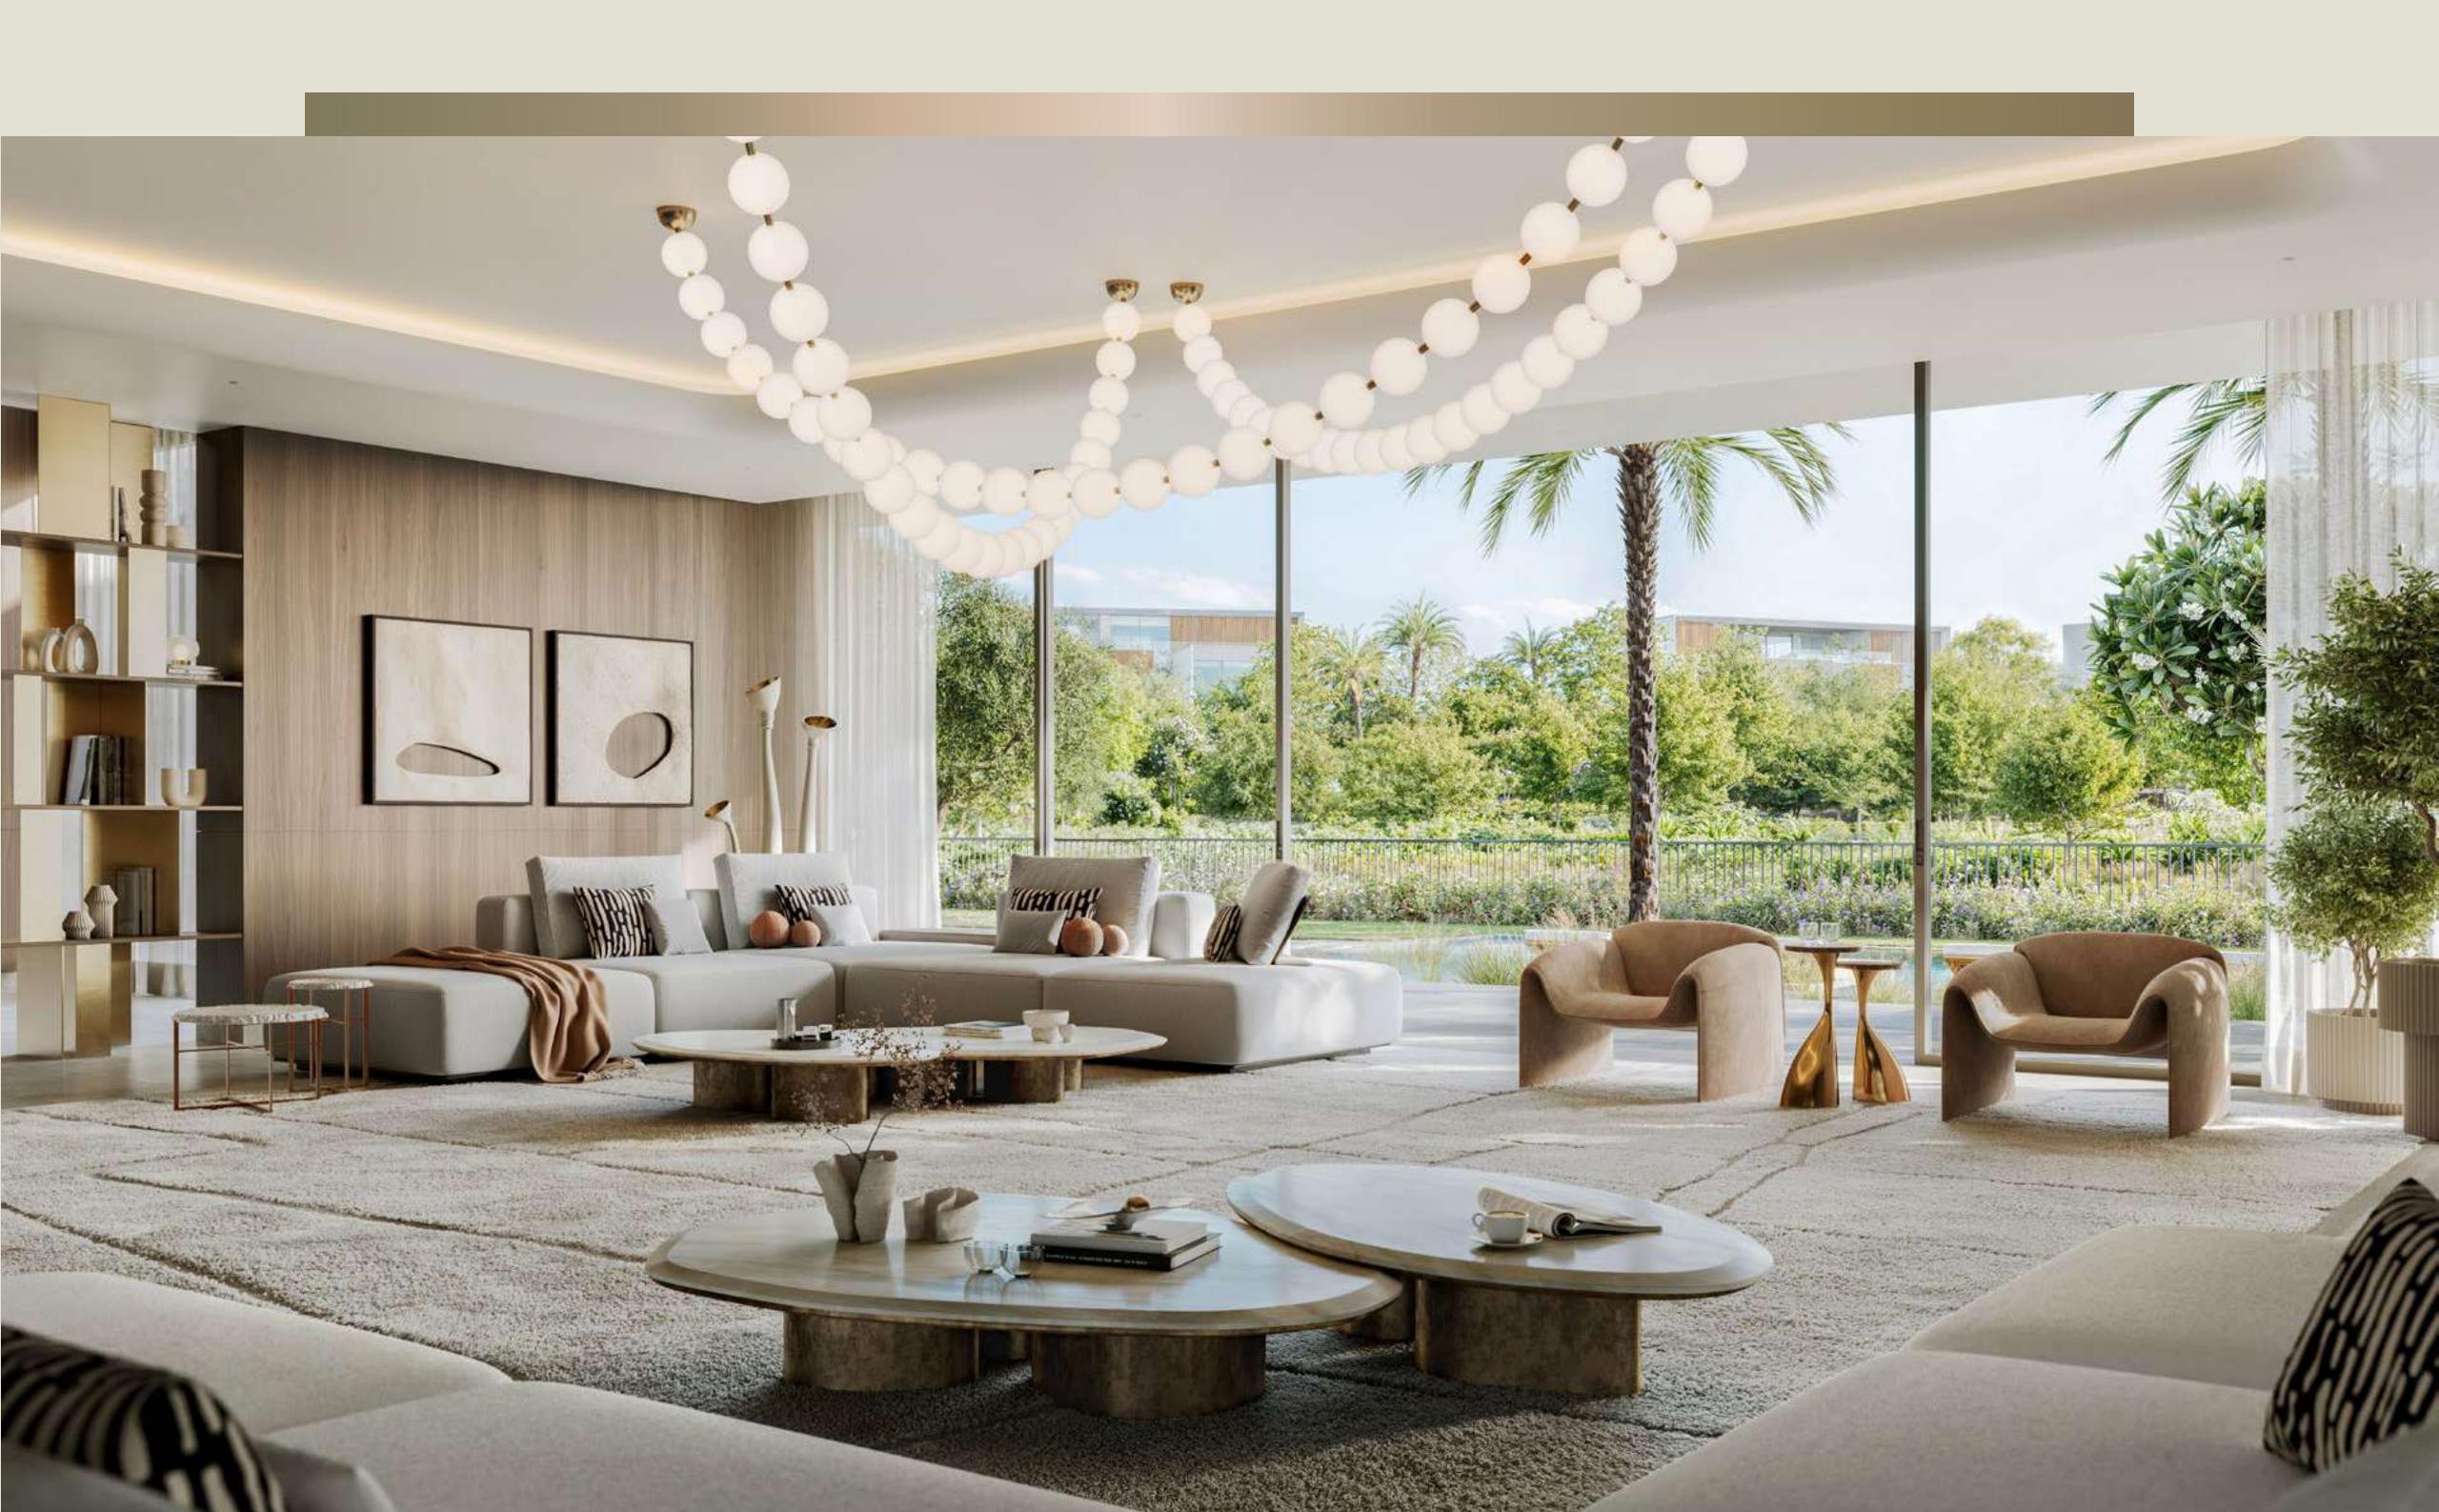

#### Expansive Living

Lavita's 6 and 7-bedroom mansions are designed to provide unmatched comfort and style. Ranging from 21,000 to 35,500 sqft. these homes offer spacious interiors and expansive terraces, inviting you to embrace a lifestyle of luxury.

#### Refined Sophistication

Step into Lavita and discover interiors where every detail speaks of luxury. Sunlight pours through large windows, highlighting the fine materials and craftsmanship that define each space. From serene master suites to versatile multi-purpose rooms, Lavita's interiors offer a living experience that's as comfortable as it is elegant.