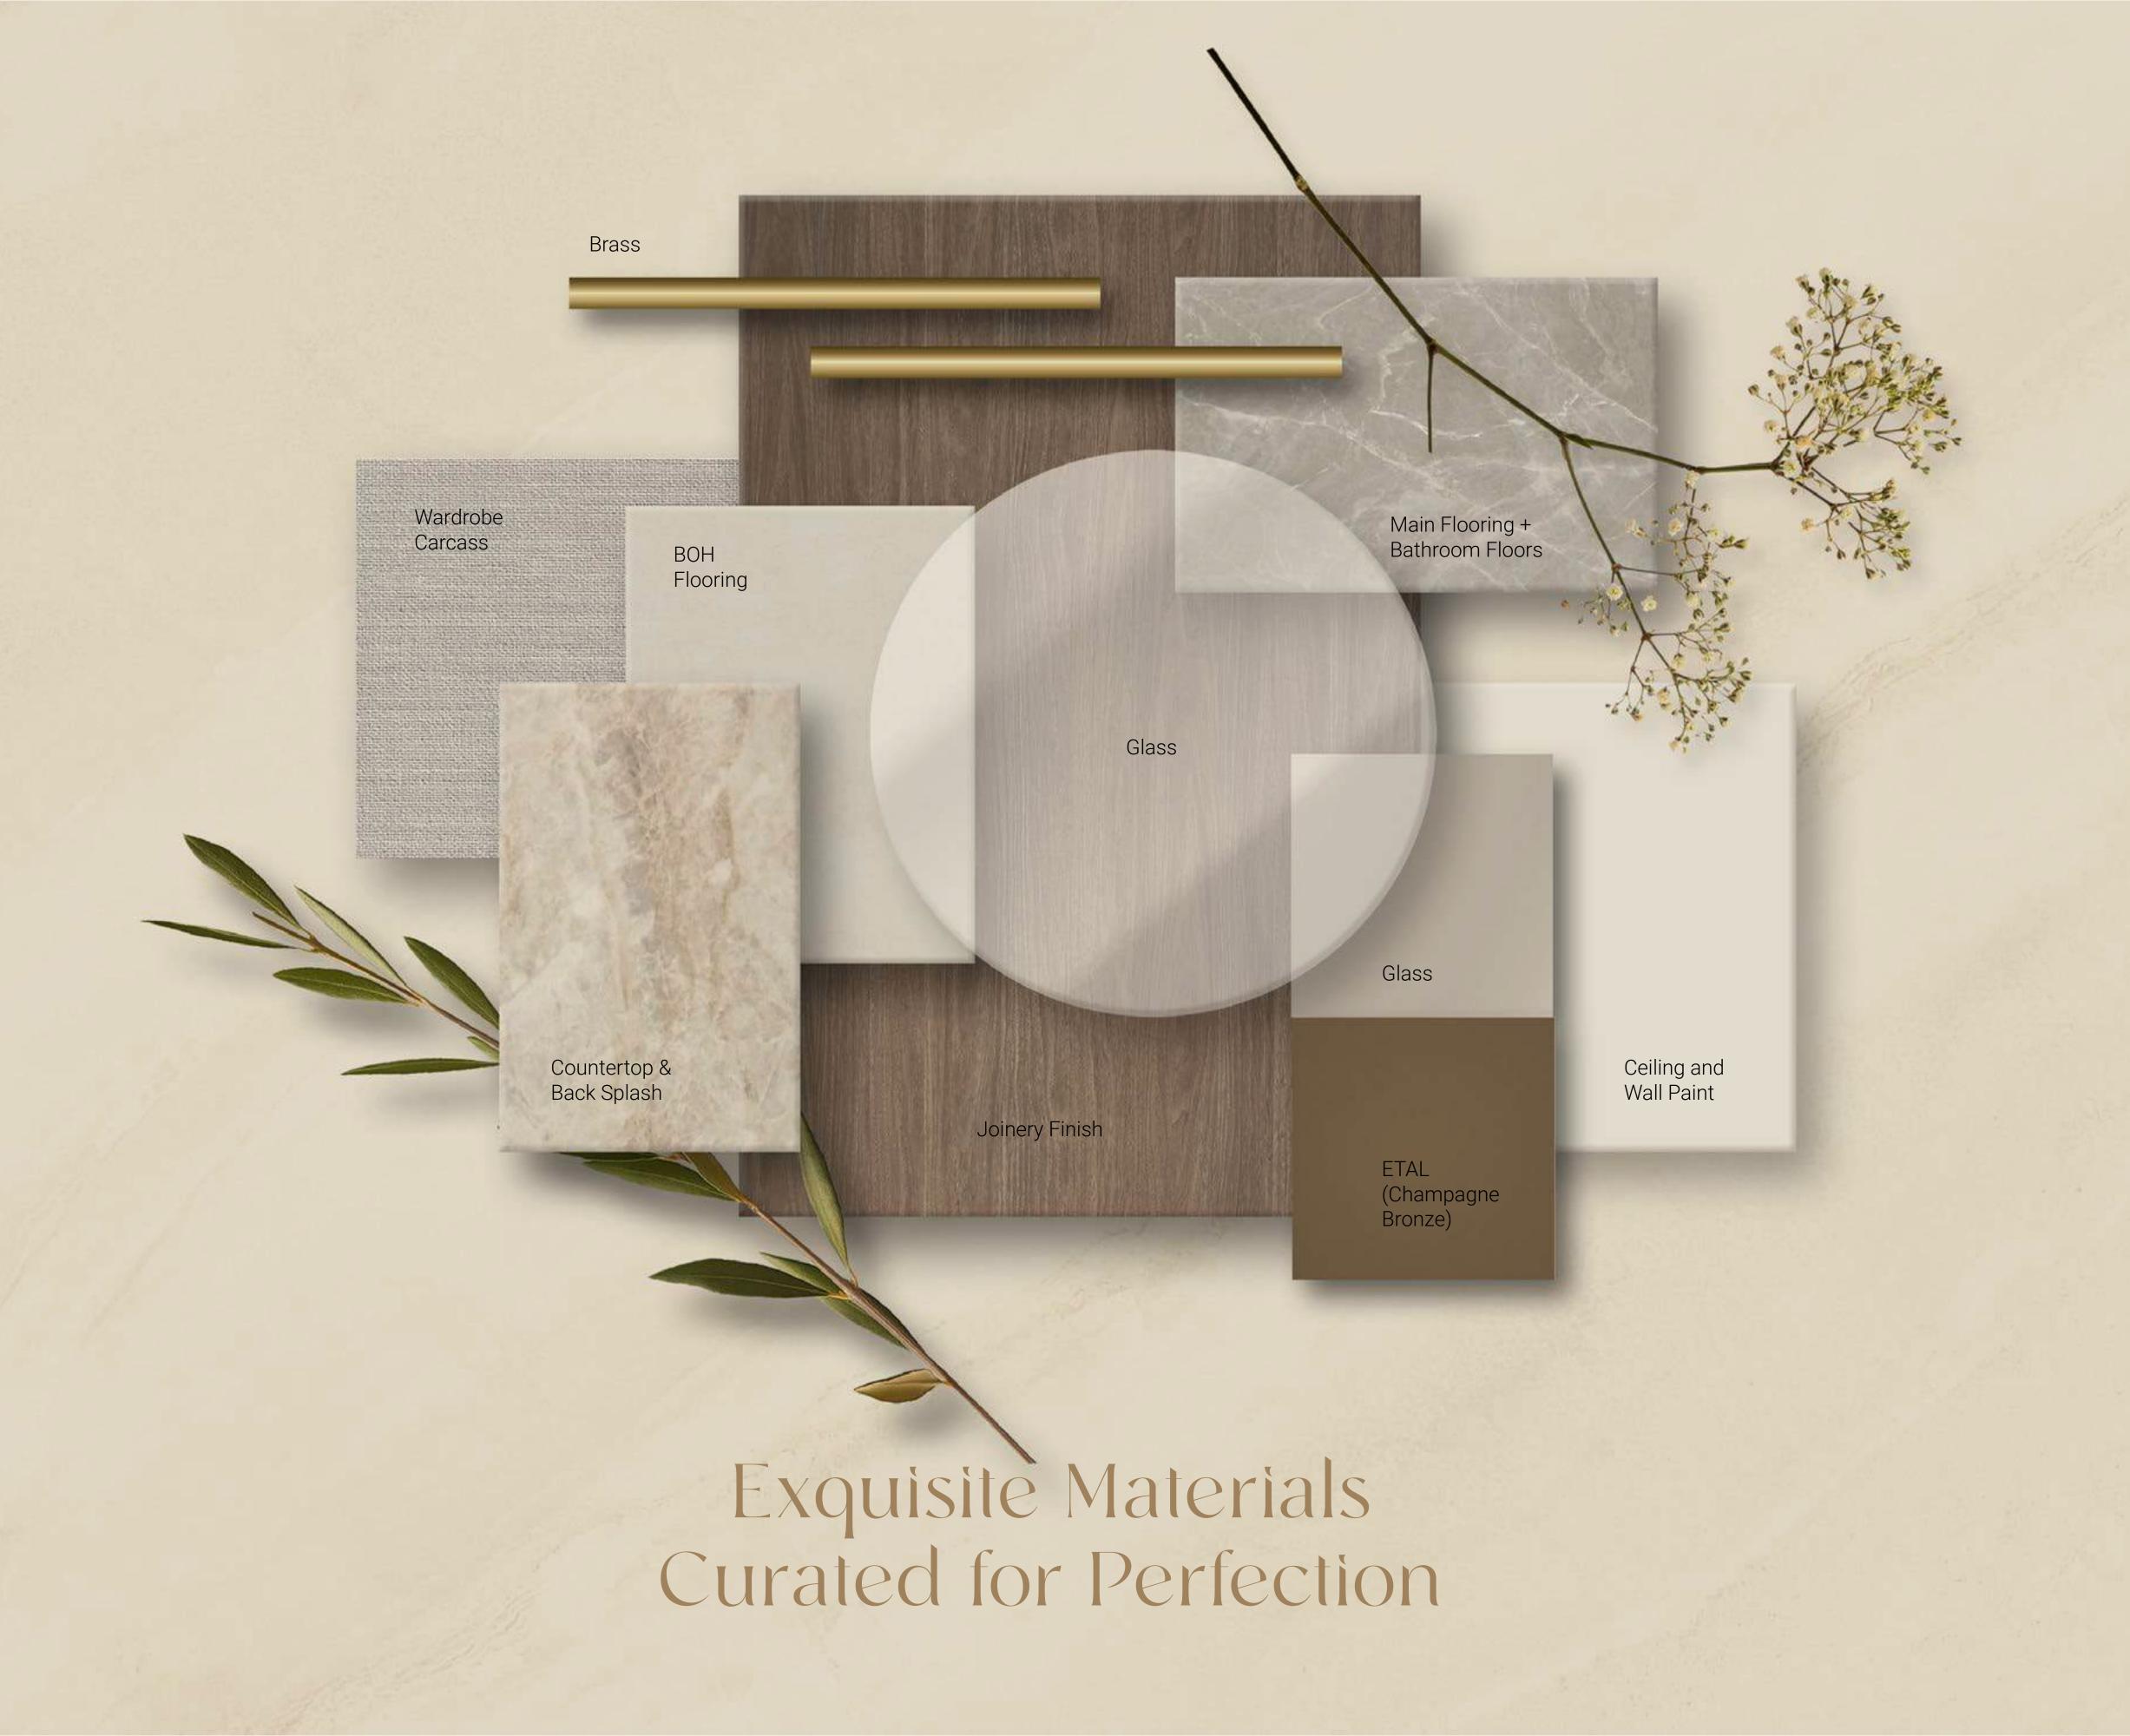

## Blending Luxury with Warmth

At Lavita, every mansion is created with the finest materials, blending luxury with warmth. From the polished marble and rich wood accents that add a natural elegance, to the smooth glass details and sleek metal fixtures, each element is carefully selected to create a home that feels both inviting and refined.