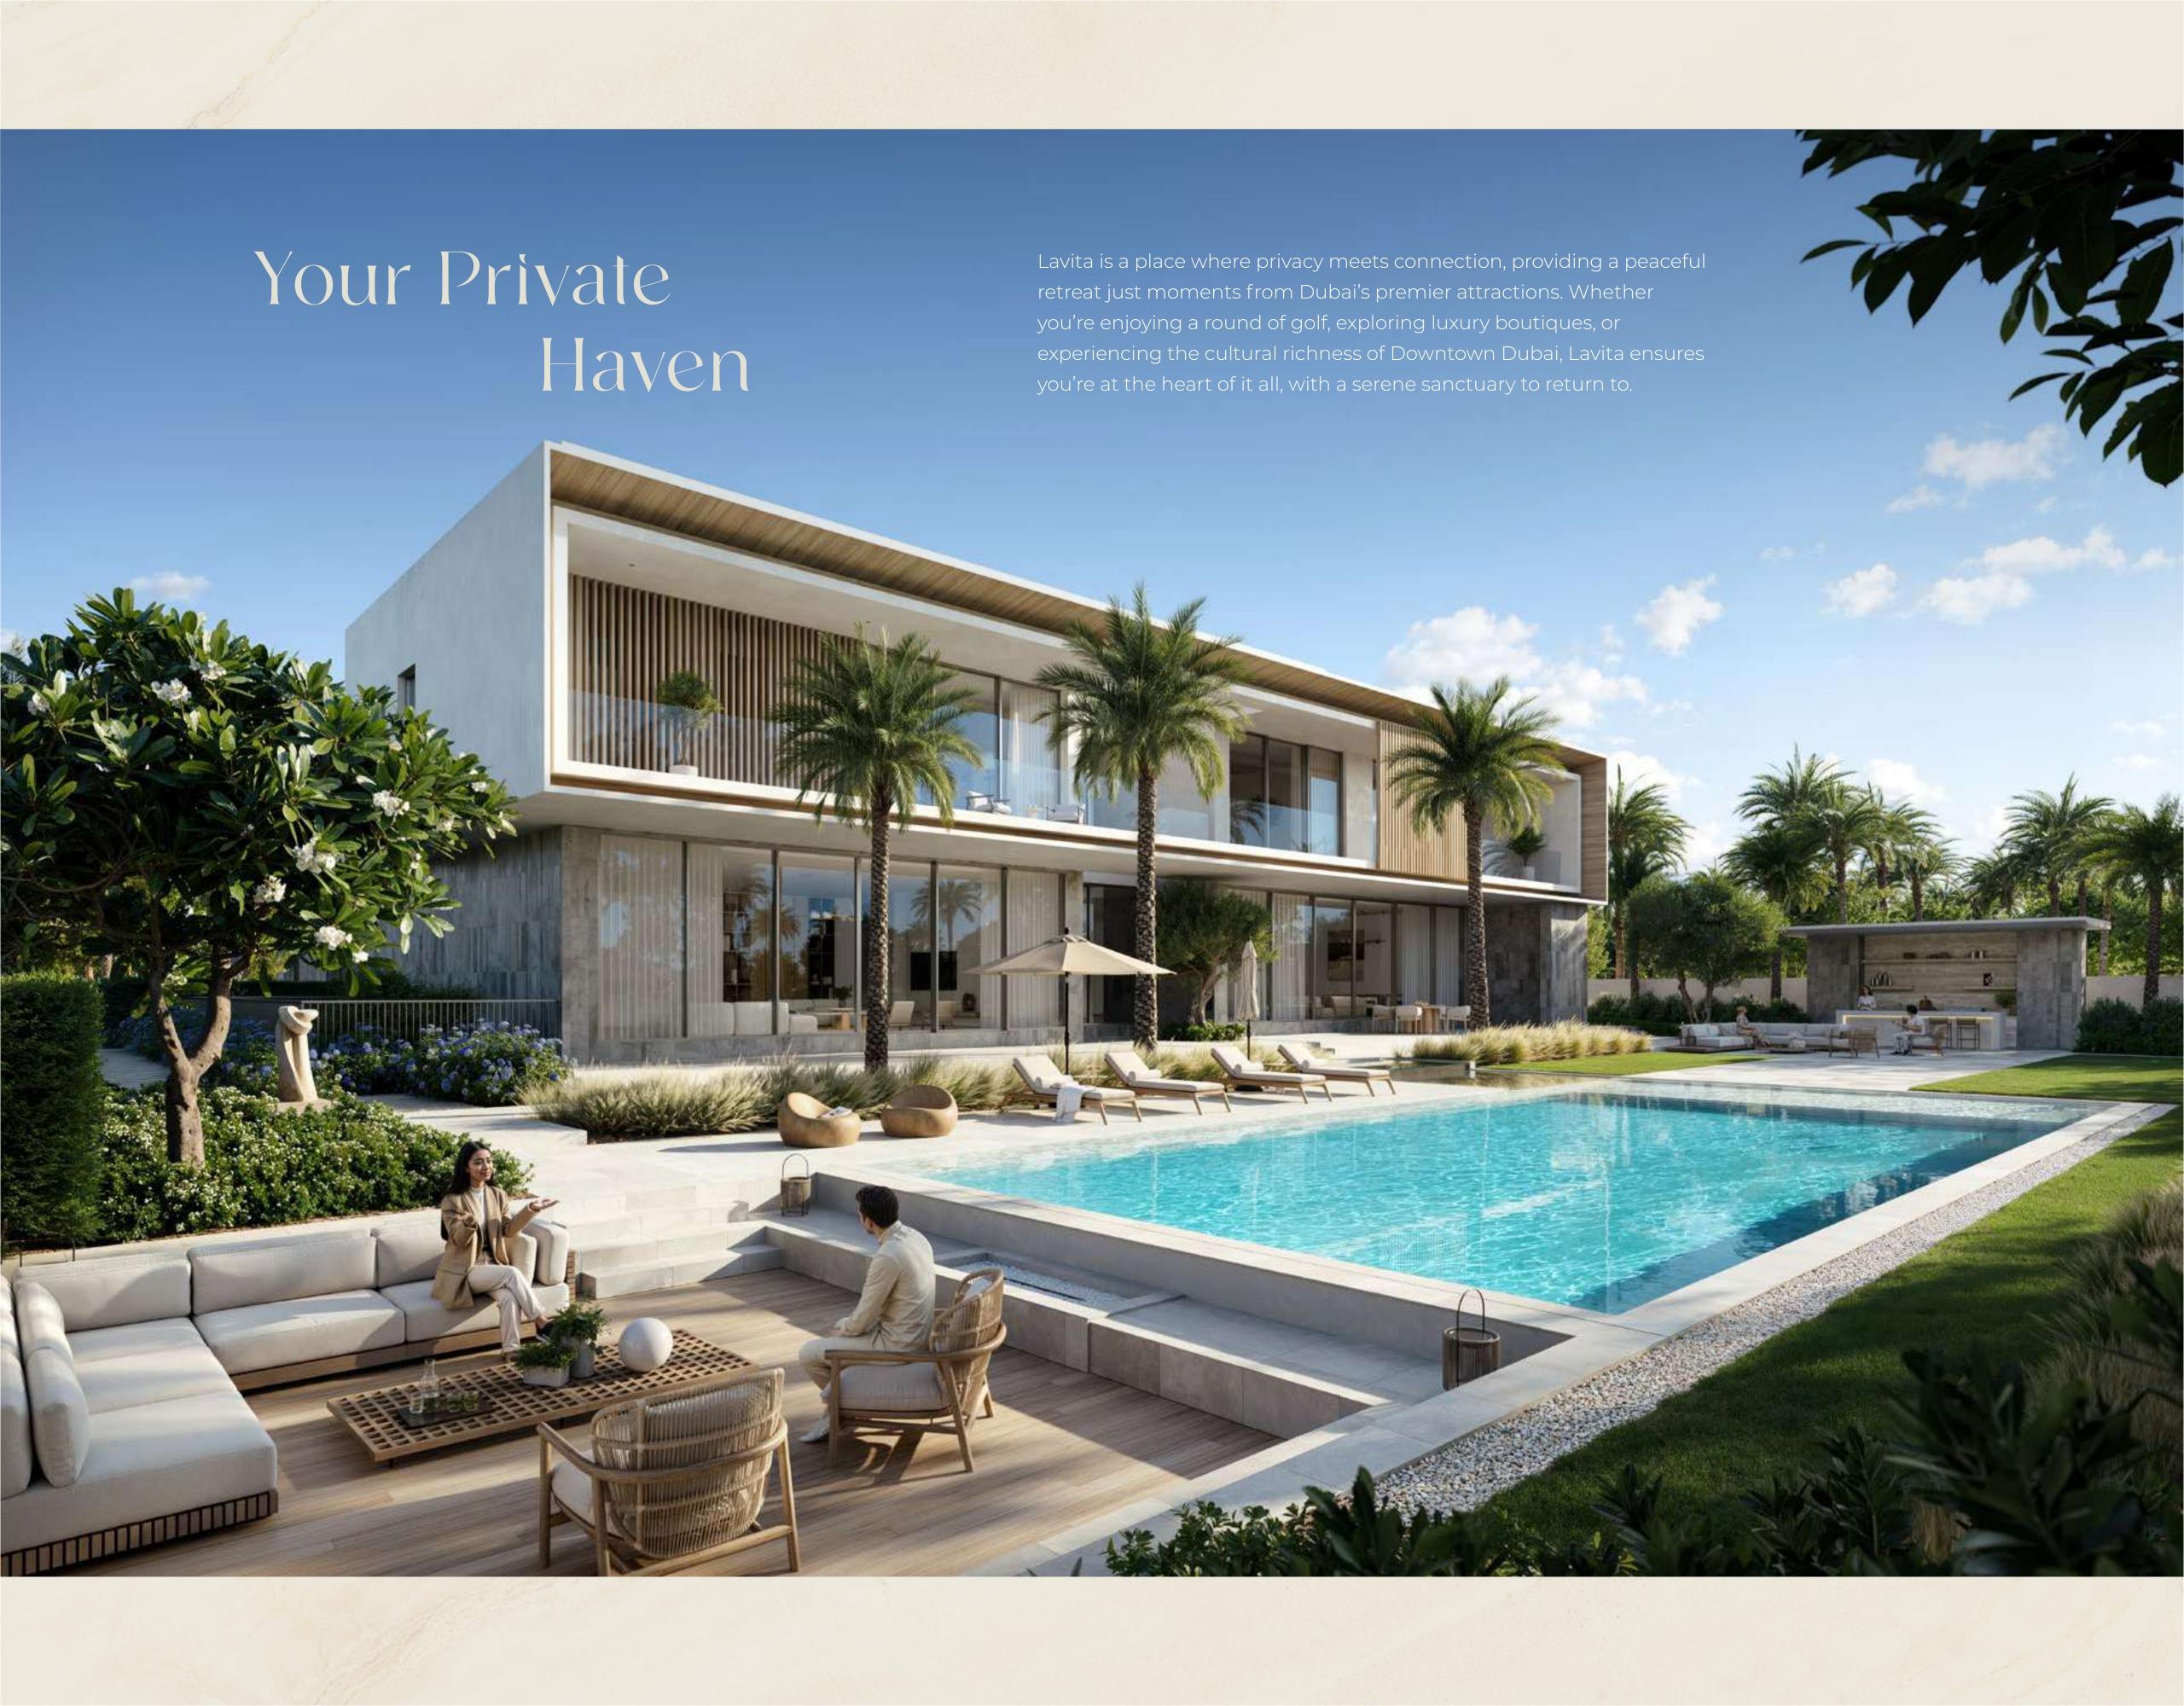

### Perfectly Positioned

Located in the southeast of Dubai's vibrant core, The Oasis redefines luxury living.

Once known for its serene landscapes and equestrian heritage, this area is now home to opulent developments that elevate Dubai's real estate landscape to new heights.

Here, the gentle flow of waterways and the lush greenery create a sanctuary where each moment is an invitation to relax and rejuvenate.

Sophistication Etchedin Every Line

ARCHITECTURE STYLE

Lavita's architecture embodies timeless elegance. Each mansion blends modern design with classic sophistication, creating homes that are enduring and beautiful. Carefully selected materials enhance both aesthetics and sustainability, making each residence a lasting haven of luxury.

#### Expansive Living

Lavita's 6 and 7-bedroom mansions are designed to provide unmatched comfort and style. Ranging from 21,000 to 35,500 sqft. these homes offer spacious interiors and expansive terraces, inviting you to embrace a lifestyle of luxury.