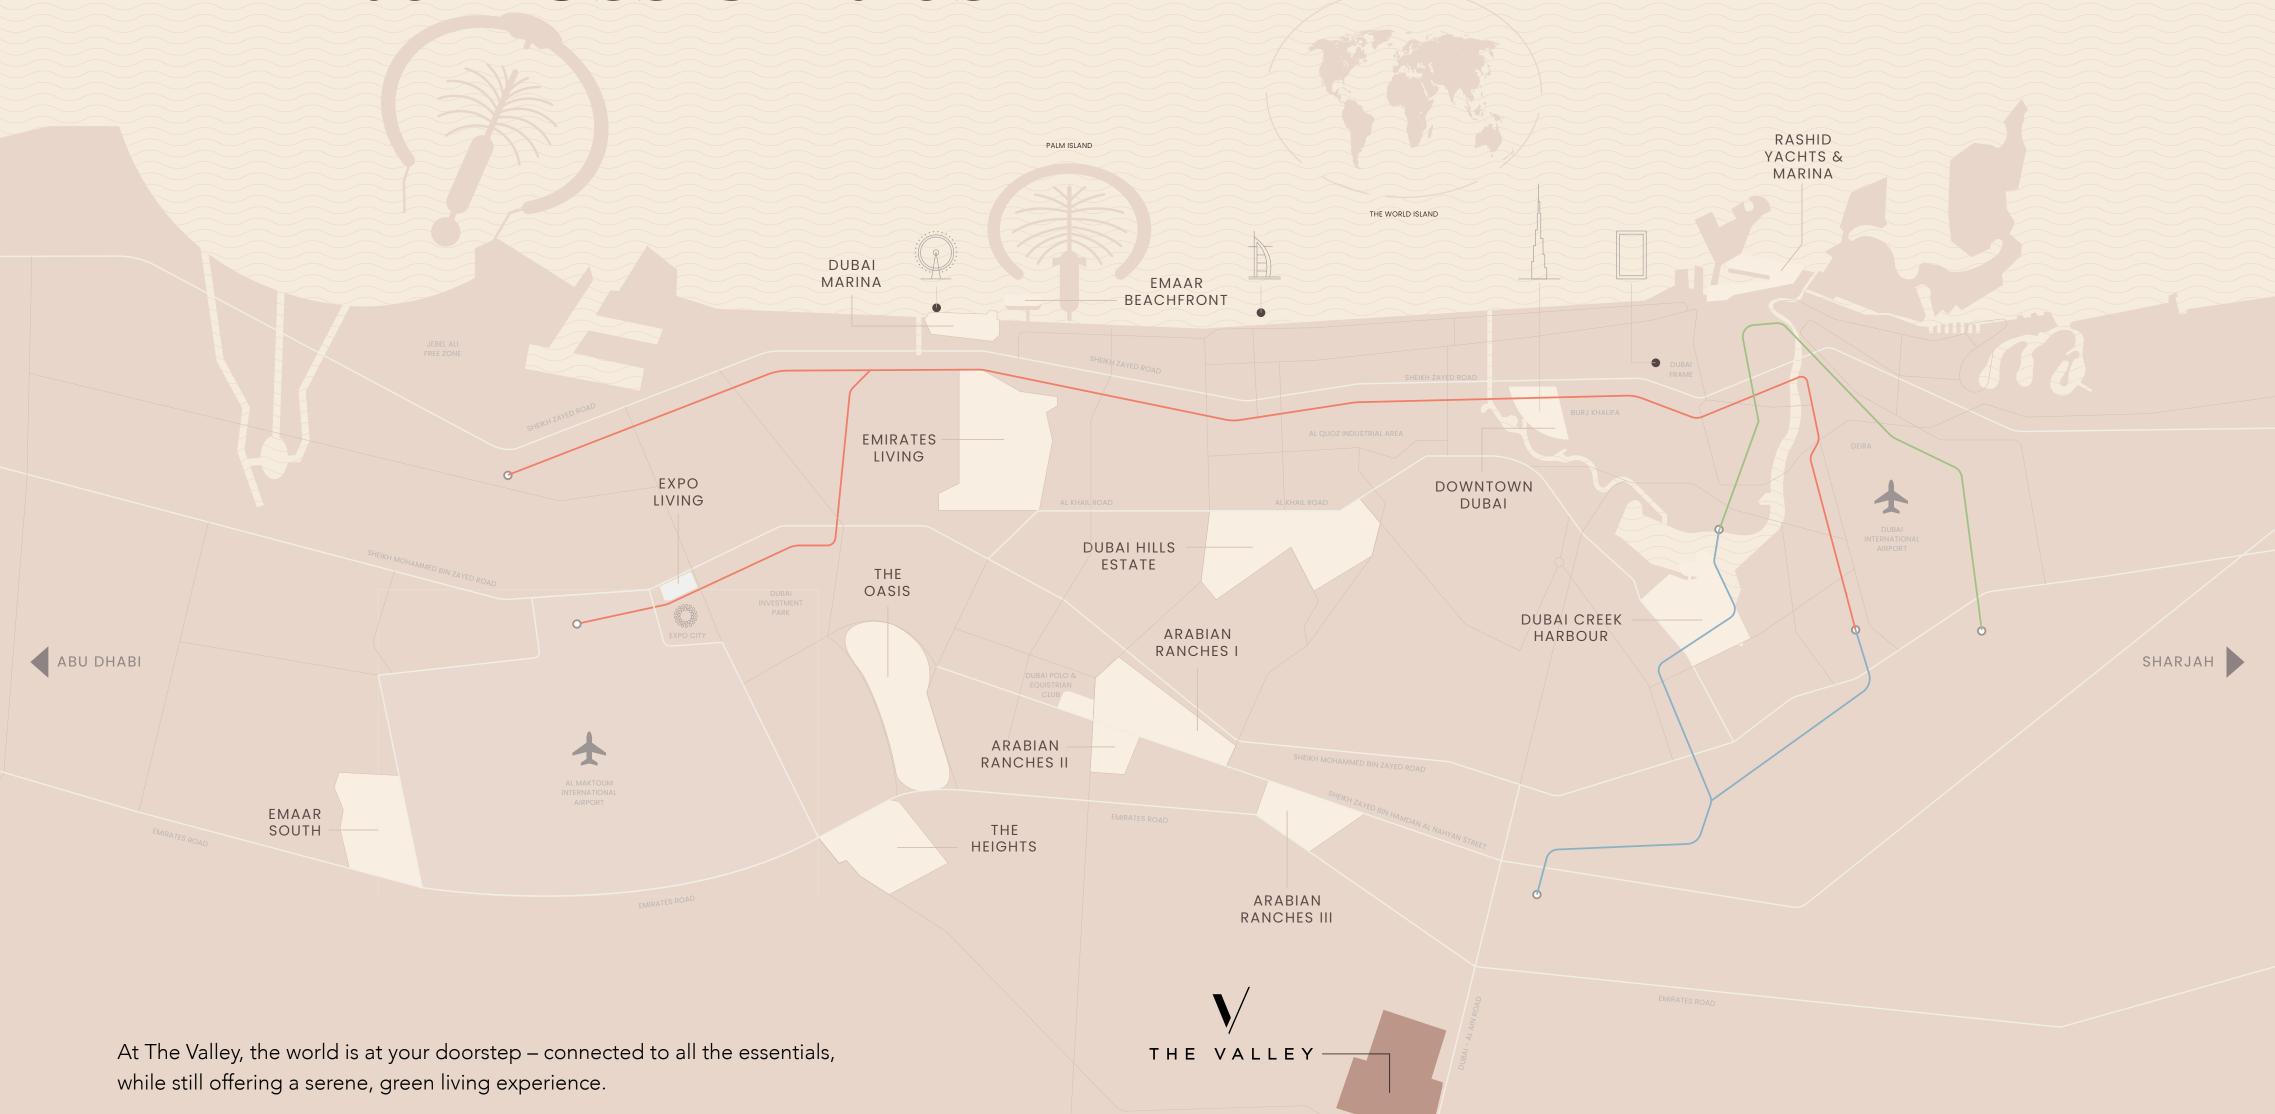

#### Quick Access,

Infinite Possibilities

15 Min

Drive to Downtown Dubai 20 Min

Drive to Dubai International Airport 20 Min

Drive to Dubai Marina 25 Min

Drive to
Expo City Dubai