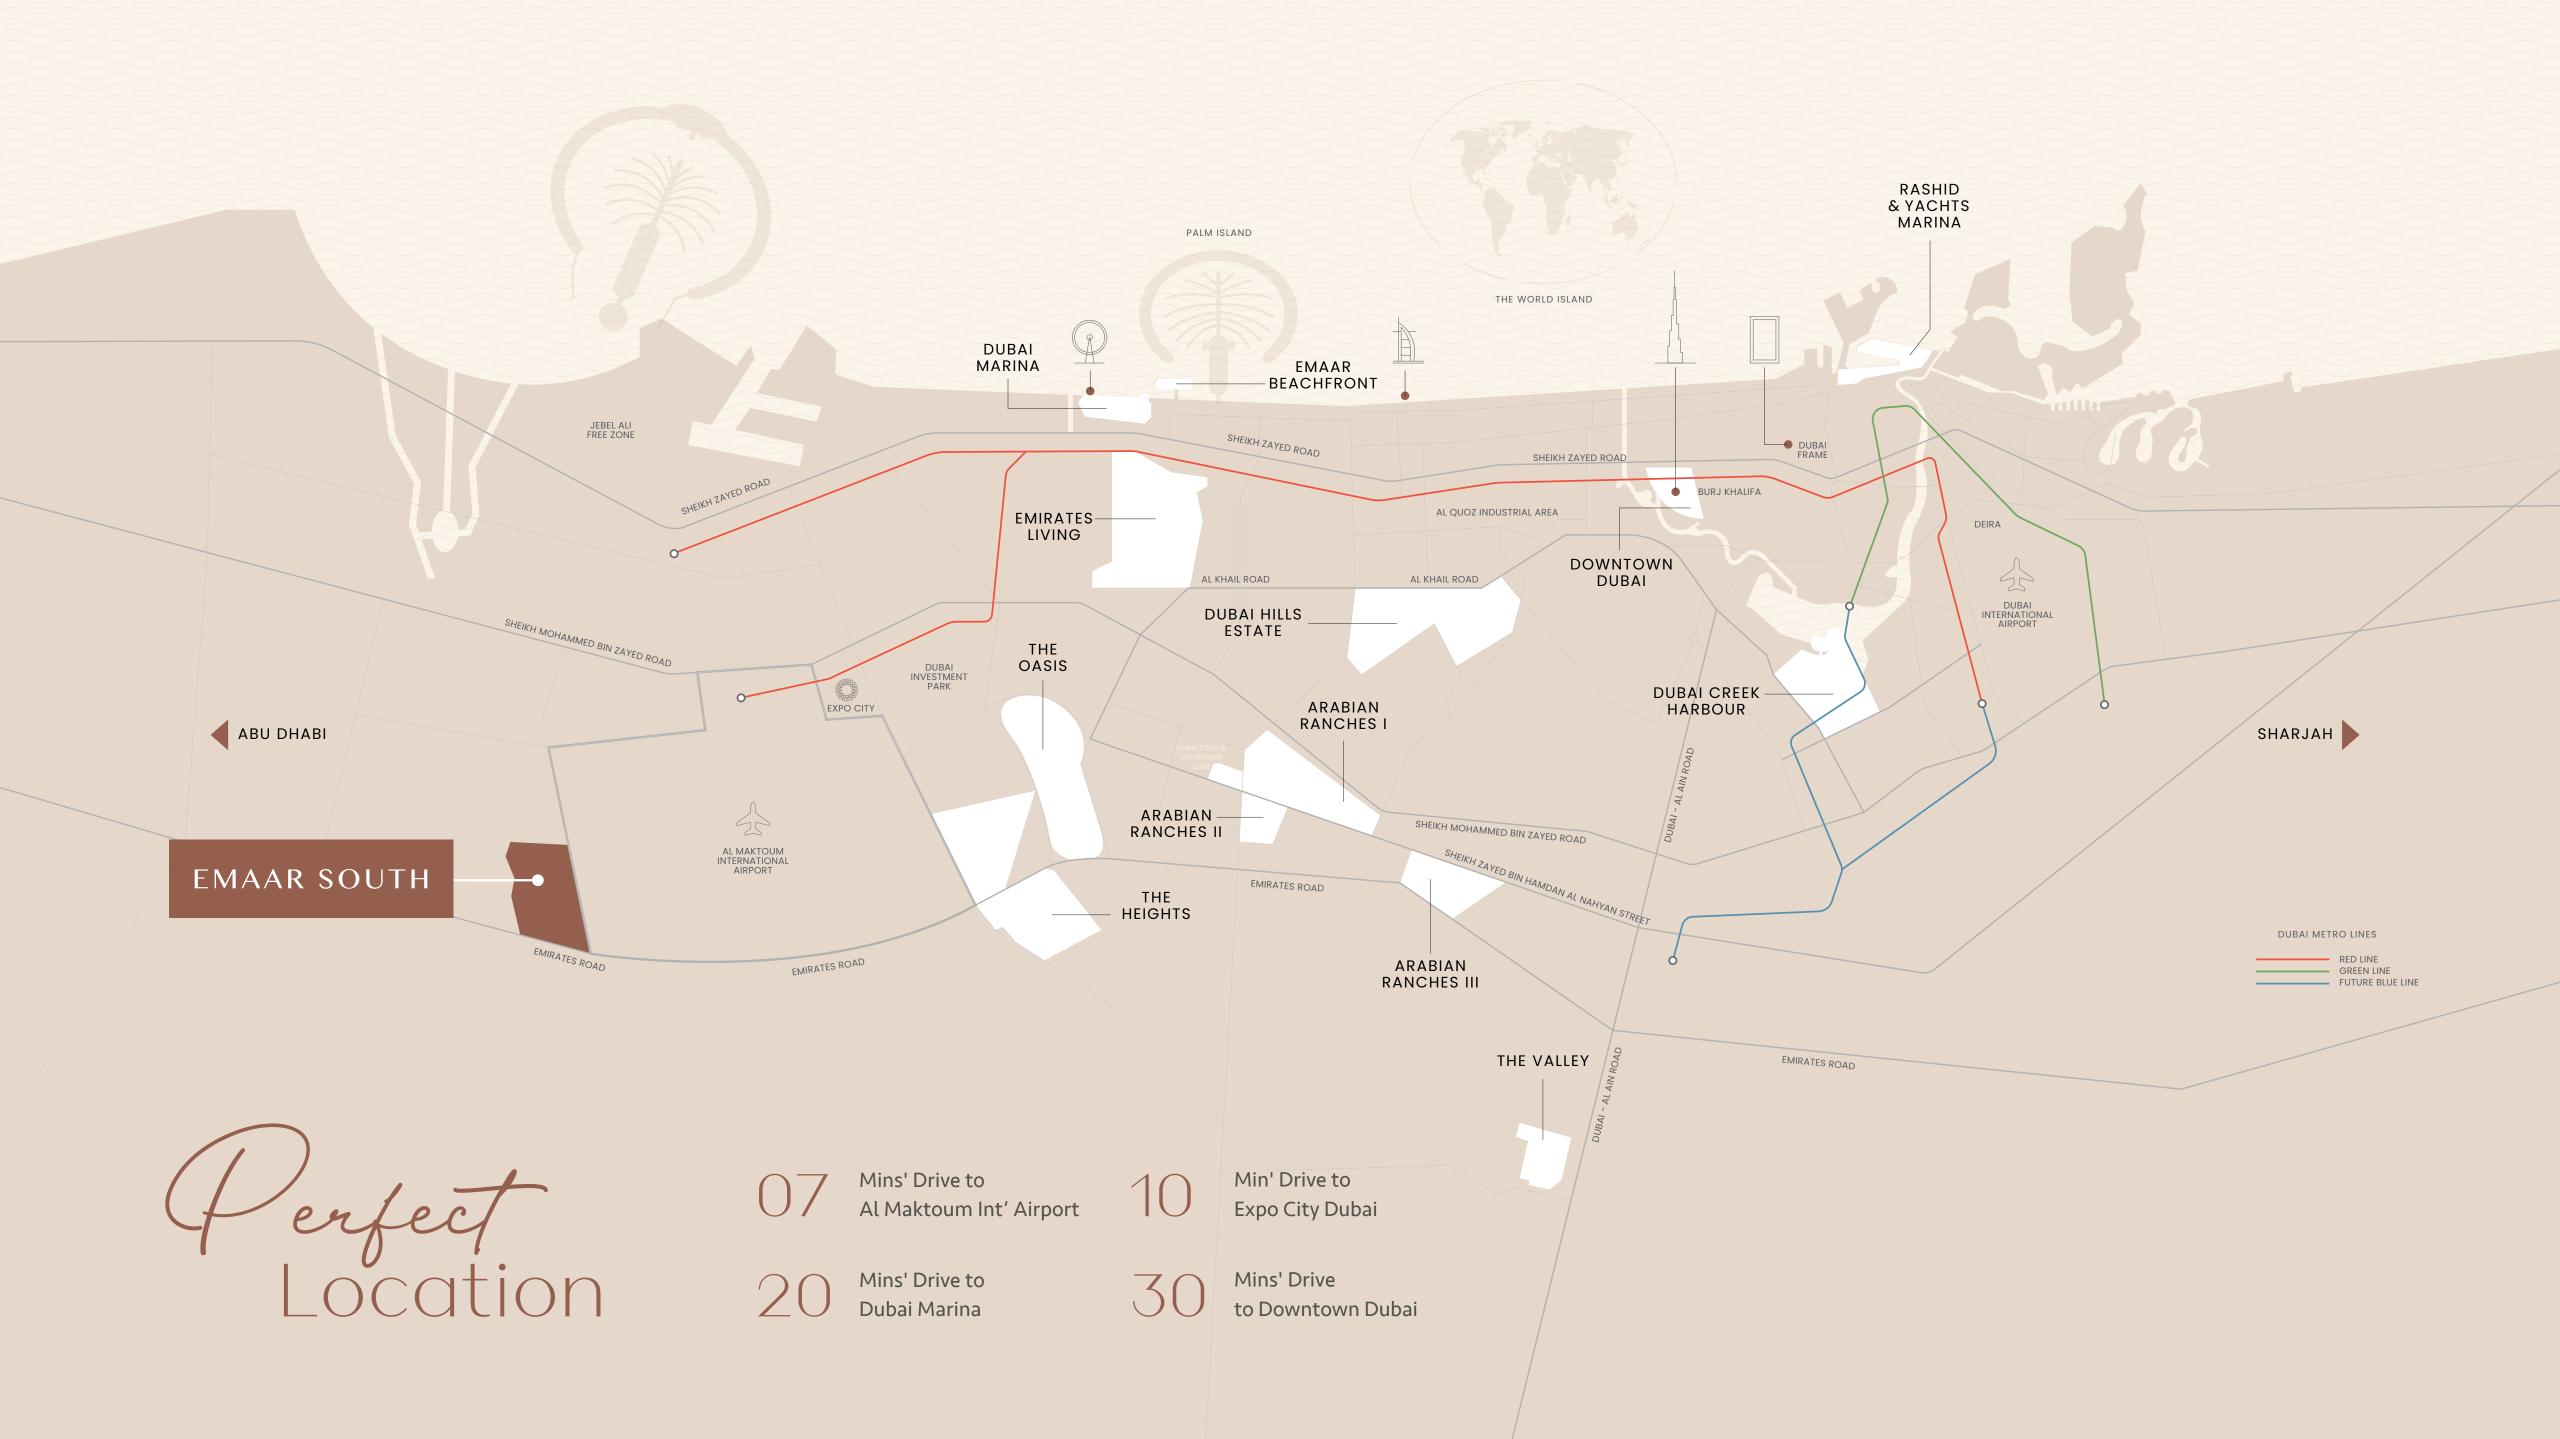

### Local Community With Global Gateway

Emaar South is perfectly positioned alongside Expo City Dubai, the future vision of the Expo 2020 Dubai site, offering easy access to Al Maktoum International Airport and a host of Dubai's most popular attractions and business hubs, via the adjacent boulevard and a major highway.