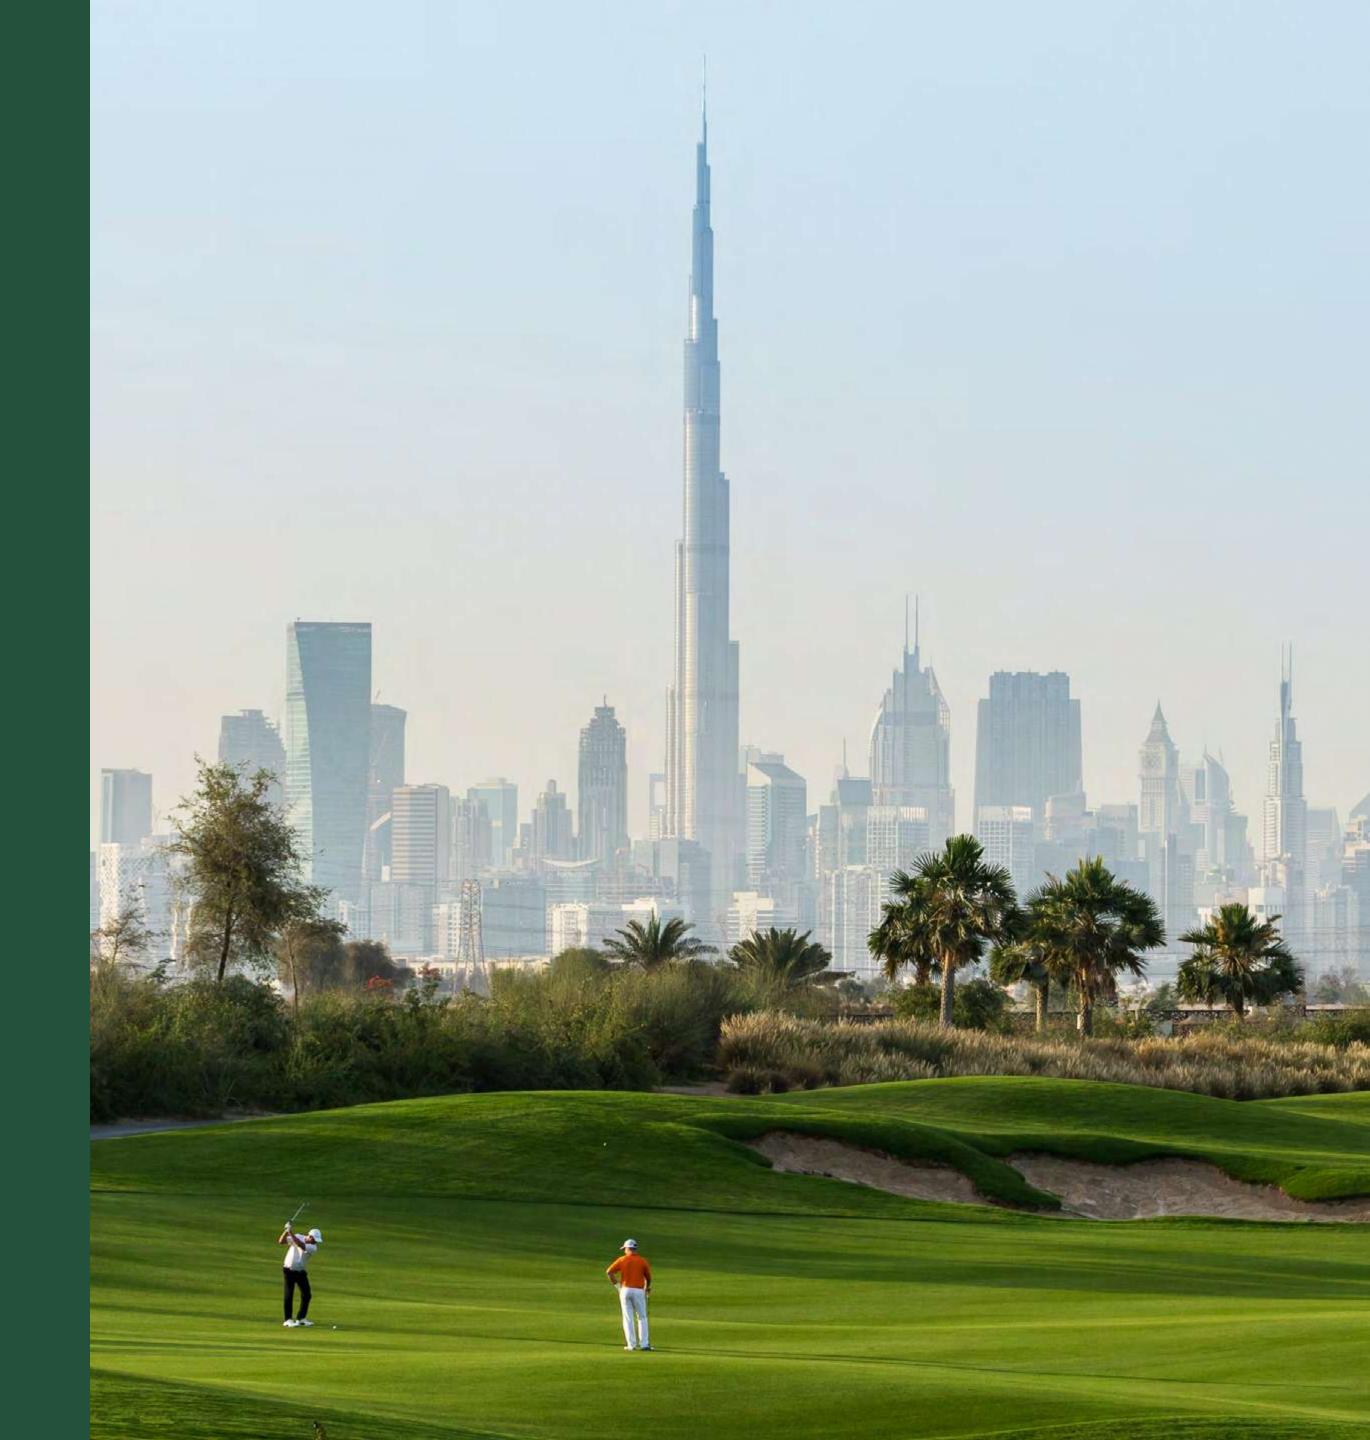

## THE GREEN HEART OF DUBAI

With an 18-Hole Championship Golf Course at your doorstep and an impressive range of opportunities for the whole family to stay fit, Golf Grove is conceived to promote well-being and harmony.

### A GOLFER'S DREAM DESTINATION

Operated by Troon Golf, this 18-hole par-72 championship course is as challenging as it is stunning. Spanning 1.2 million sq m, the course meanders through a series of valleys and wadis with Downtown Dubai as its backdrop.