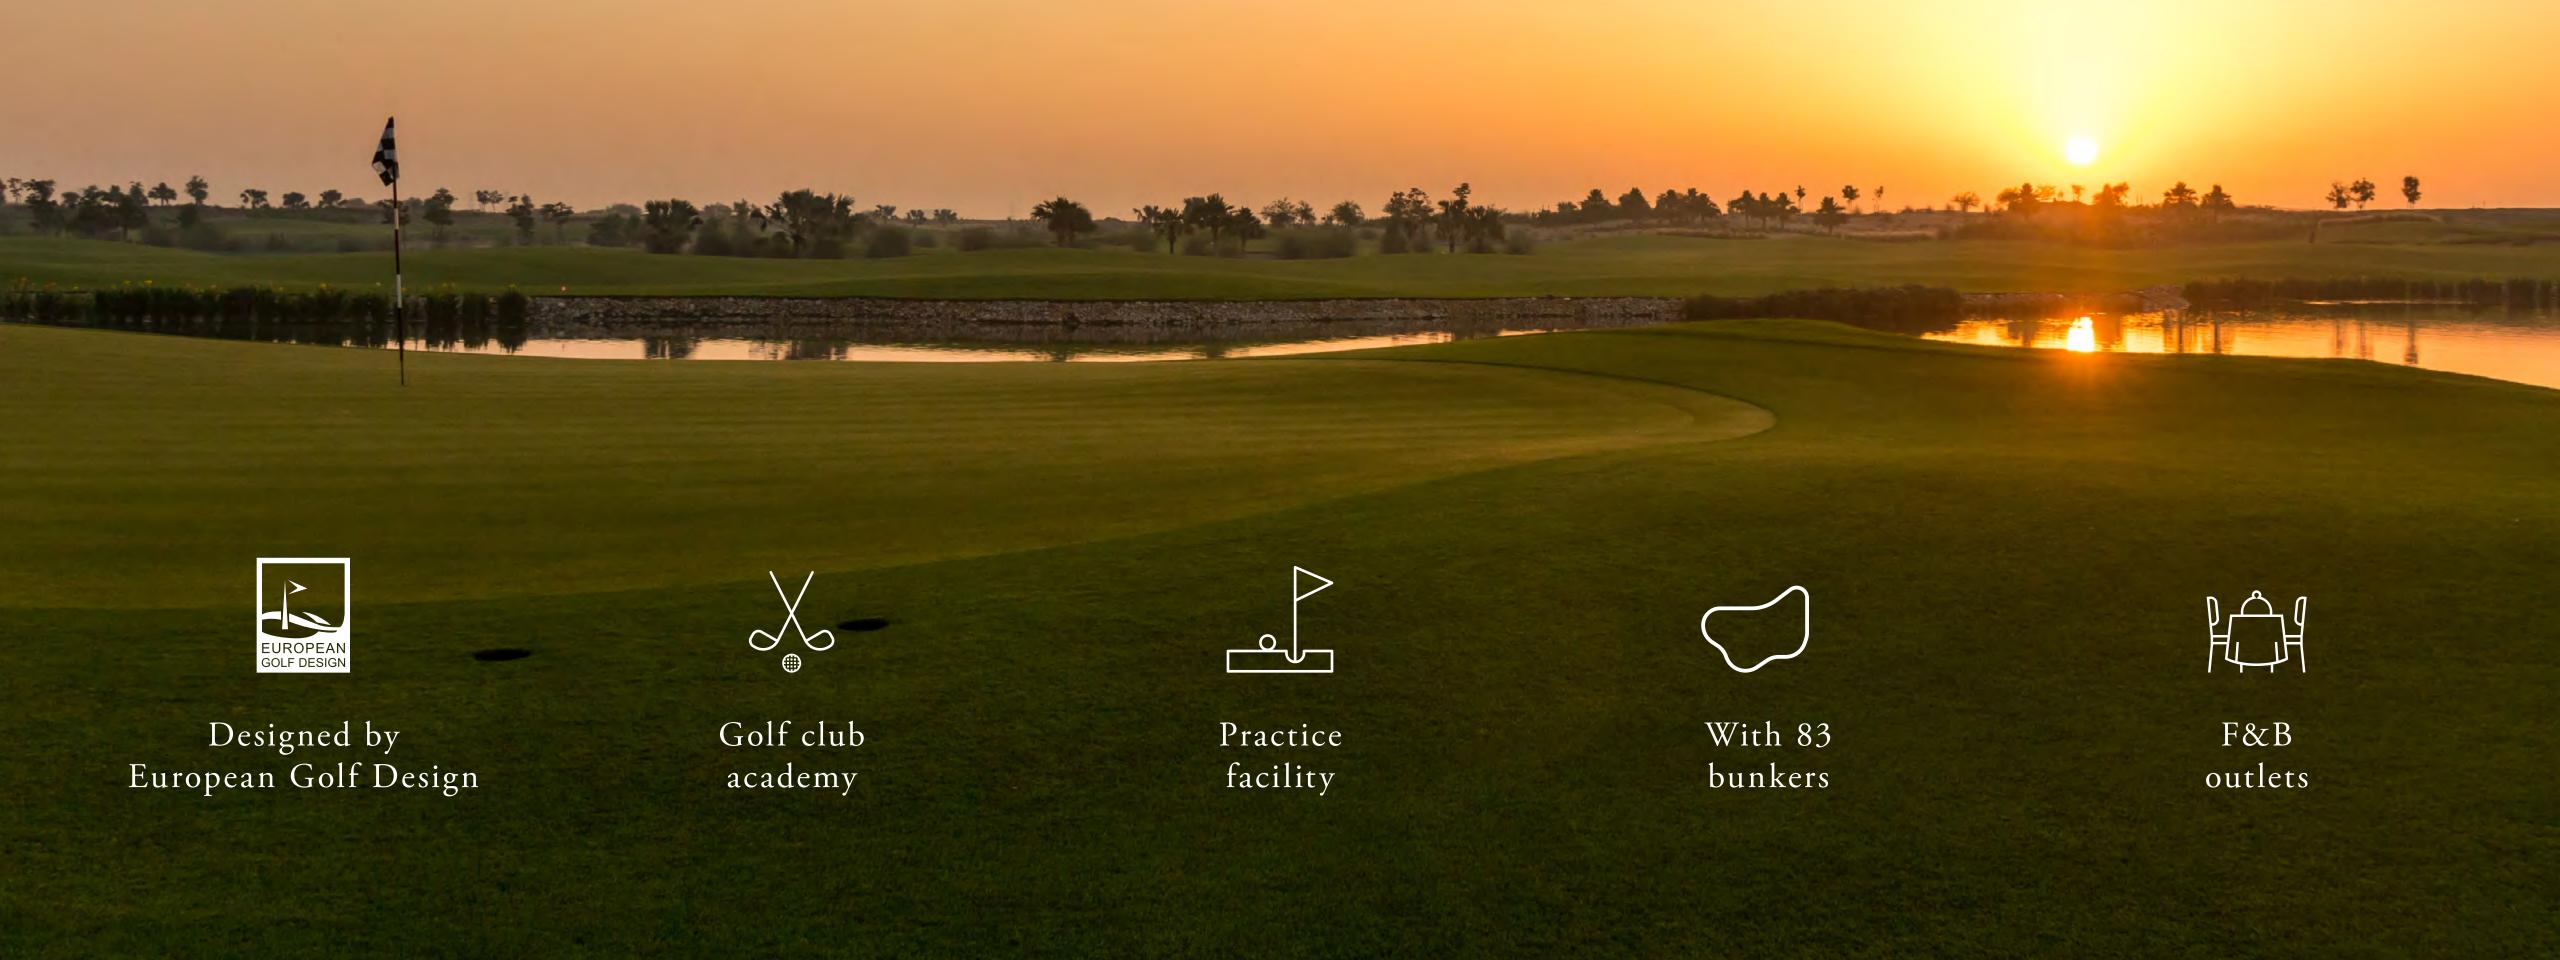

### A GOLFER'S DREAM DESTINATION

Operated by Troon Golf, this 18-hole par-72 championship course is as challenging as it is stunning. Spanning 1.2 million sq m, the course meanders through a series of valleys and wadis with Downtown Dubai as its backdrop.