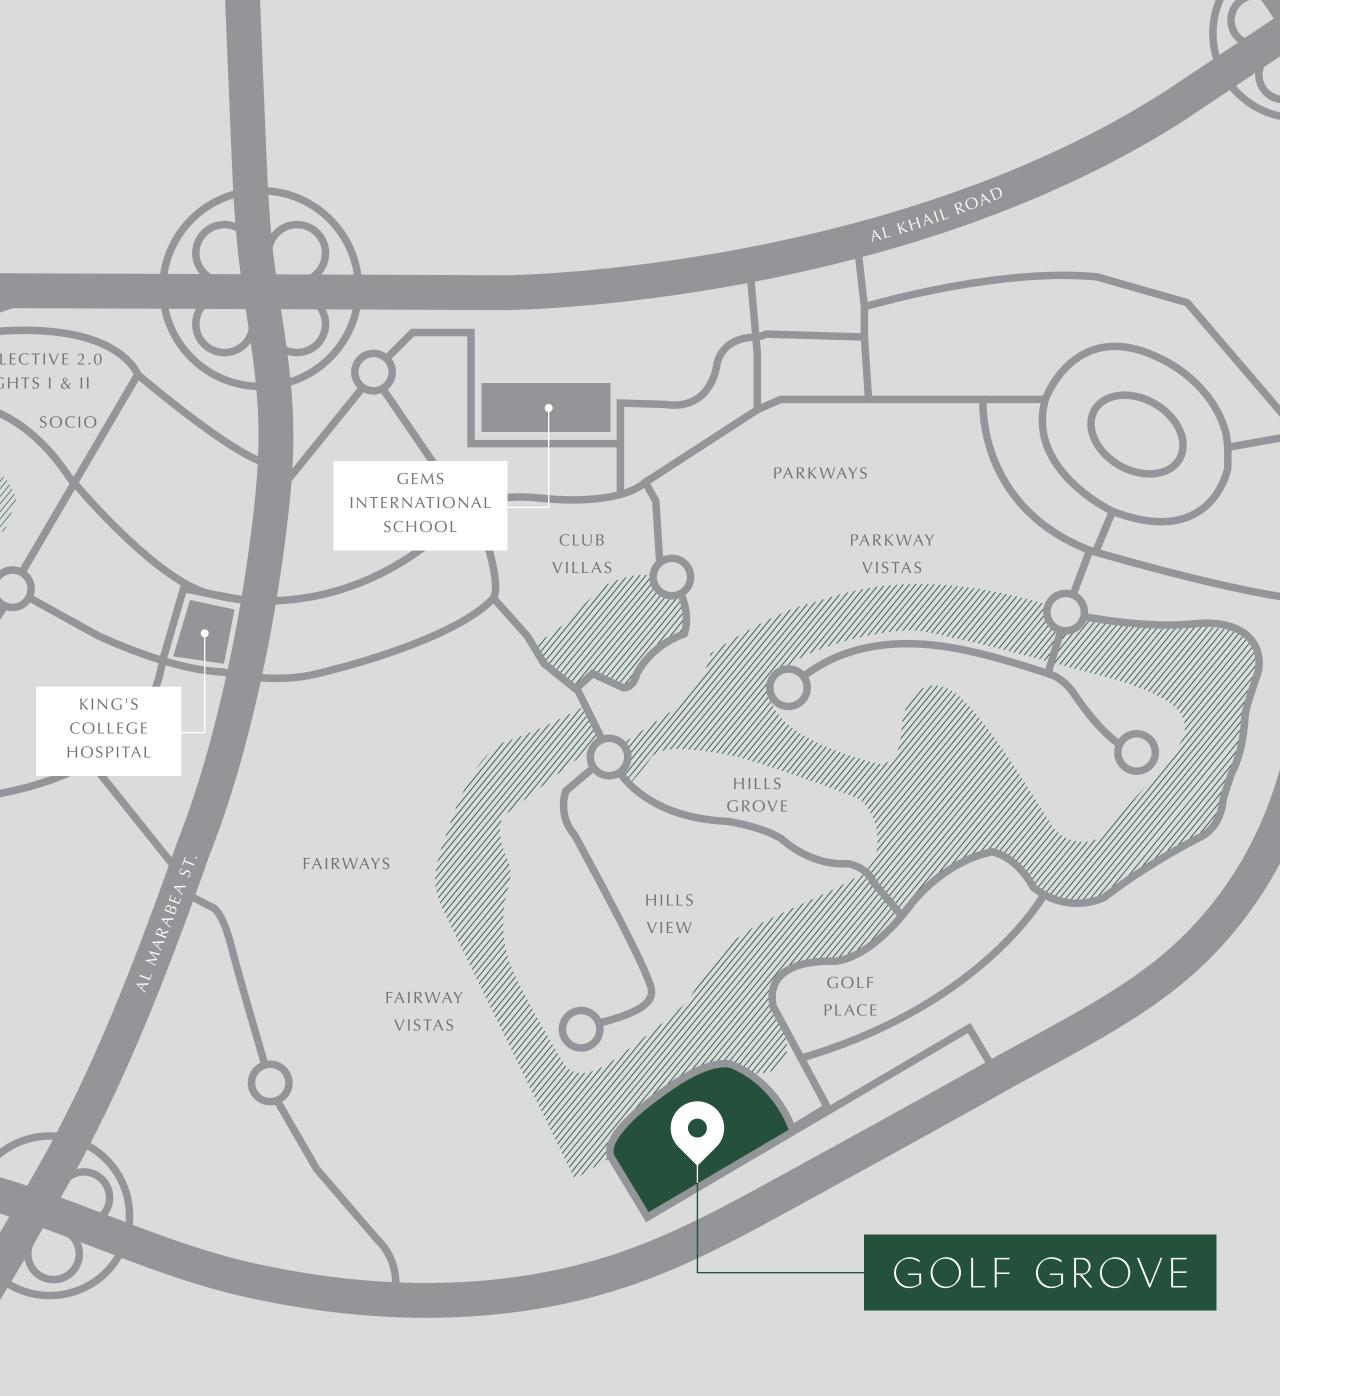

## LIVE LIFE ON THE GREEN

An exclusive neighbourhood surrounded by parks and rolling fairways, Golf Grove is a breath of fresh air from the hustle of everyday life.

Set in a family-oriented community, its 3 and 4 bedroom villas range from 2930 sq ft to 3365 sq ft of sheer serenity and elegance.

### WHERE YOU BELONG

Each villa reflects a wholesome family aesthetic, complemented by plenty of natural light and a profusion of fresh greenery right outside your window.

Choose from three architectural styles that cater to every individual's material palette, each with a private rooftop terrace.

## PLAN FOR A BRIGHT FUTURE

The three schools in the neighbourhood make Golf Grove the ideal family location. With choices such Gems International School, world-class education facilities and wonderful places for your little ones to play post school, you are guaranteed to build brighter futures.

## THE HIGHEST QUALITY HEALTHCARE

A safe and child-friendly neighbourhood, Golf Grove is also in close proximity to two hospitals including the internationally renowned King's College Hospital.

WORK

### EVERYTHING WITHIN REACH

With its close proximity to commercial hubs such as Downtown Dubai, Golf Grove saves your time on the daily commute and brings you closer to all the comforts and conveniences your family needs including schools, hospitals and metro stations.