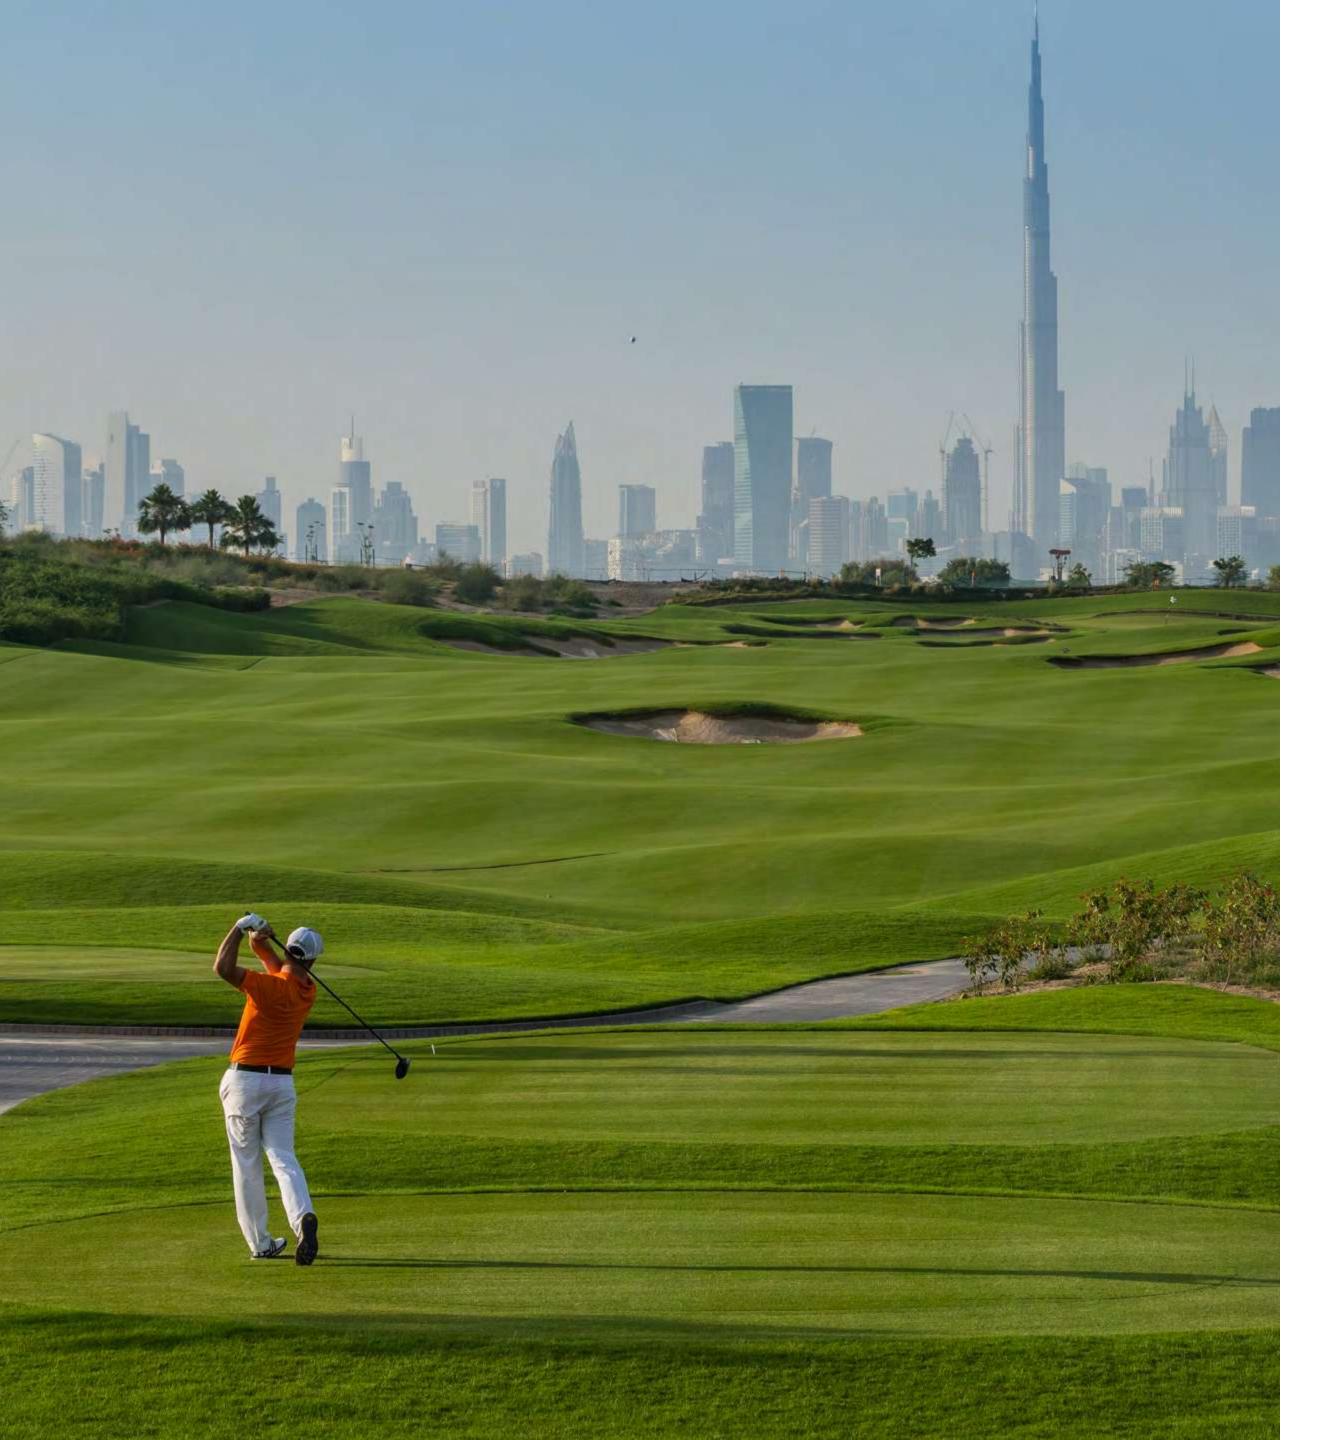

## THE GREEN HEART OF DUBAI

With an 18-Hole Championship Golf Course at your doorstep and an impressive range of opportunities for the whole family to stay fit, Golf Grove is conceived to promote well-being and harmony.

### A GOLFER'S DREAM DESTINATION

Operated by Troon Golf, this 18-hole par-72 championship course is as challenging as it is stunning. Spanning 1.2 million sq m, the course meanders through a series of valleys and wadis with Downtown Dubai as its backdrop.