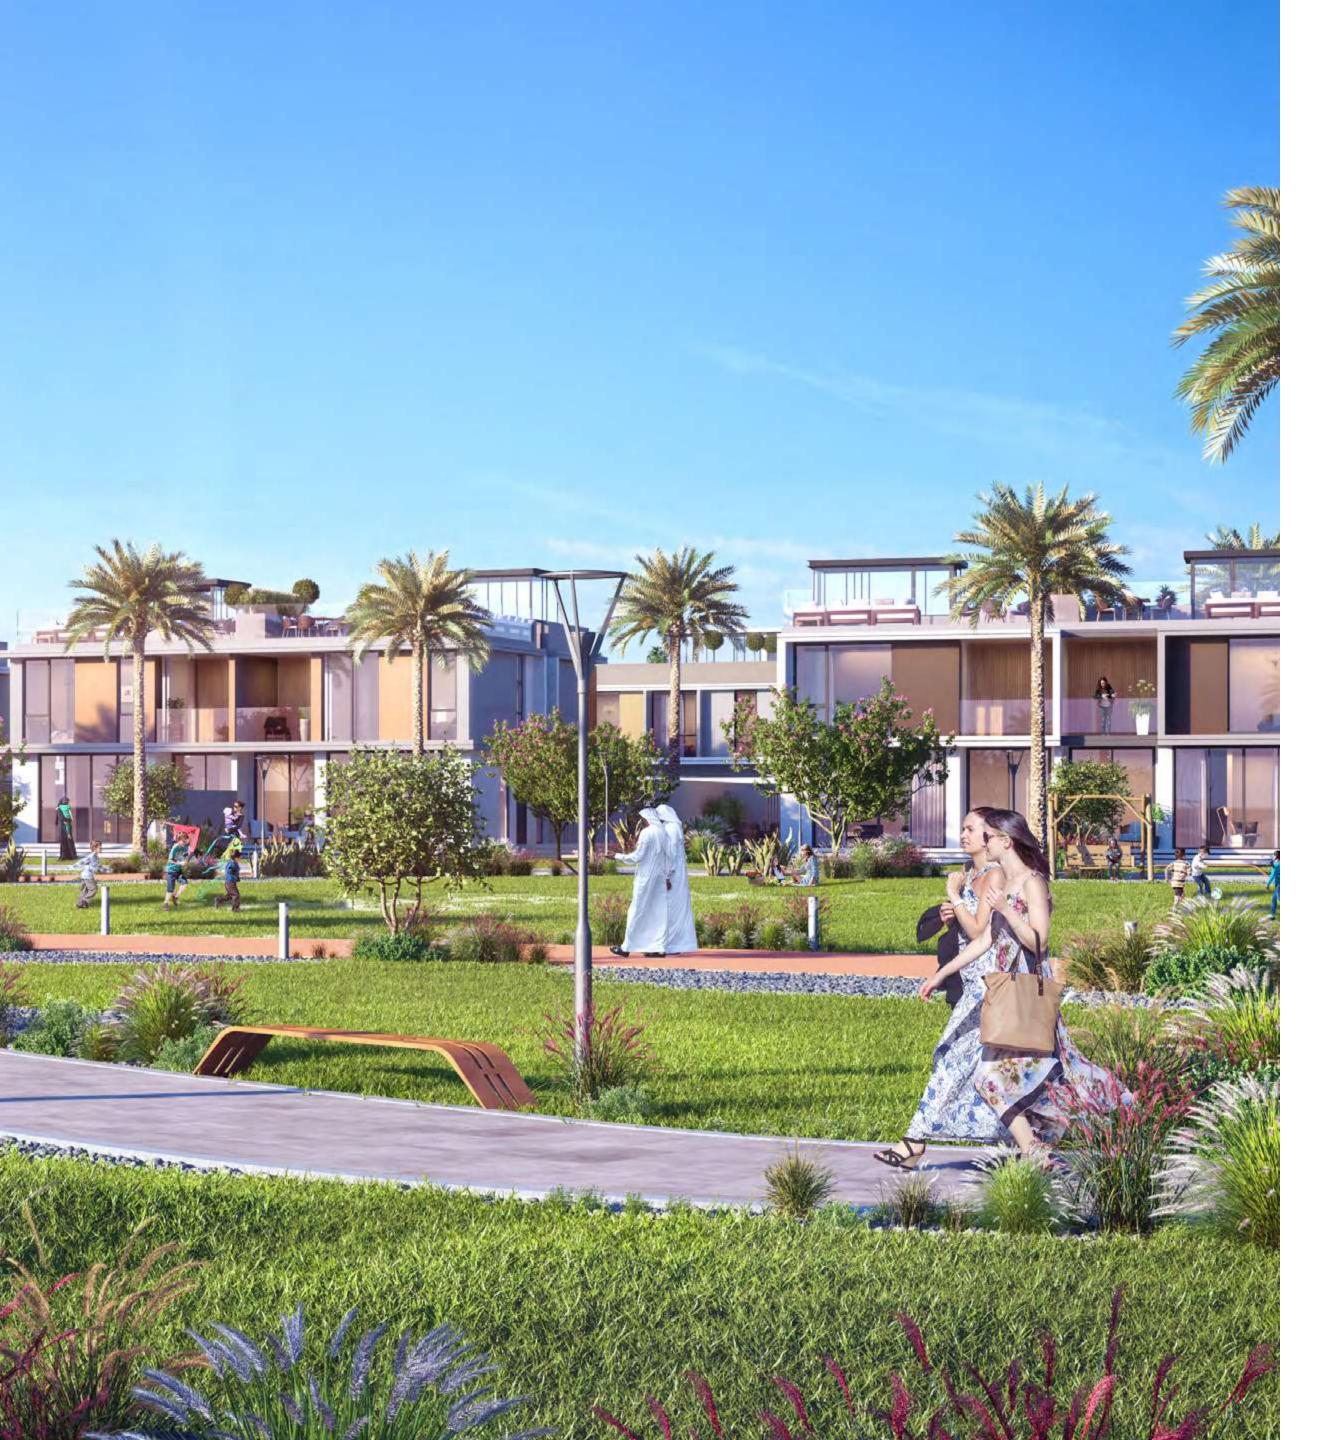

## LIVE LIFE ON THE GREEN

An exclusive neighbourhood surrounded by parks and rolling fairways, Golf Grove is a breath of fresh air from the hustle of everyday life.

Set in a family-oriented community, its 3 and 4 bedroom villas range from 2930 sq ft to 3365 sq ft of sheer serenity and elegance.

### WHERE YOU BELONG

Each villa reflects a wholesome family aesthetic, complemented by plenty of natural light and a profusion of fresh greenery right outside your window.

Choose from three architectural styles that cater to every individual's material palette, each with a private rooftop terrace.