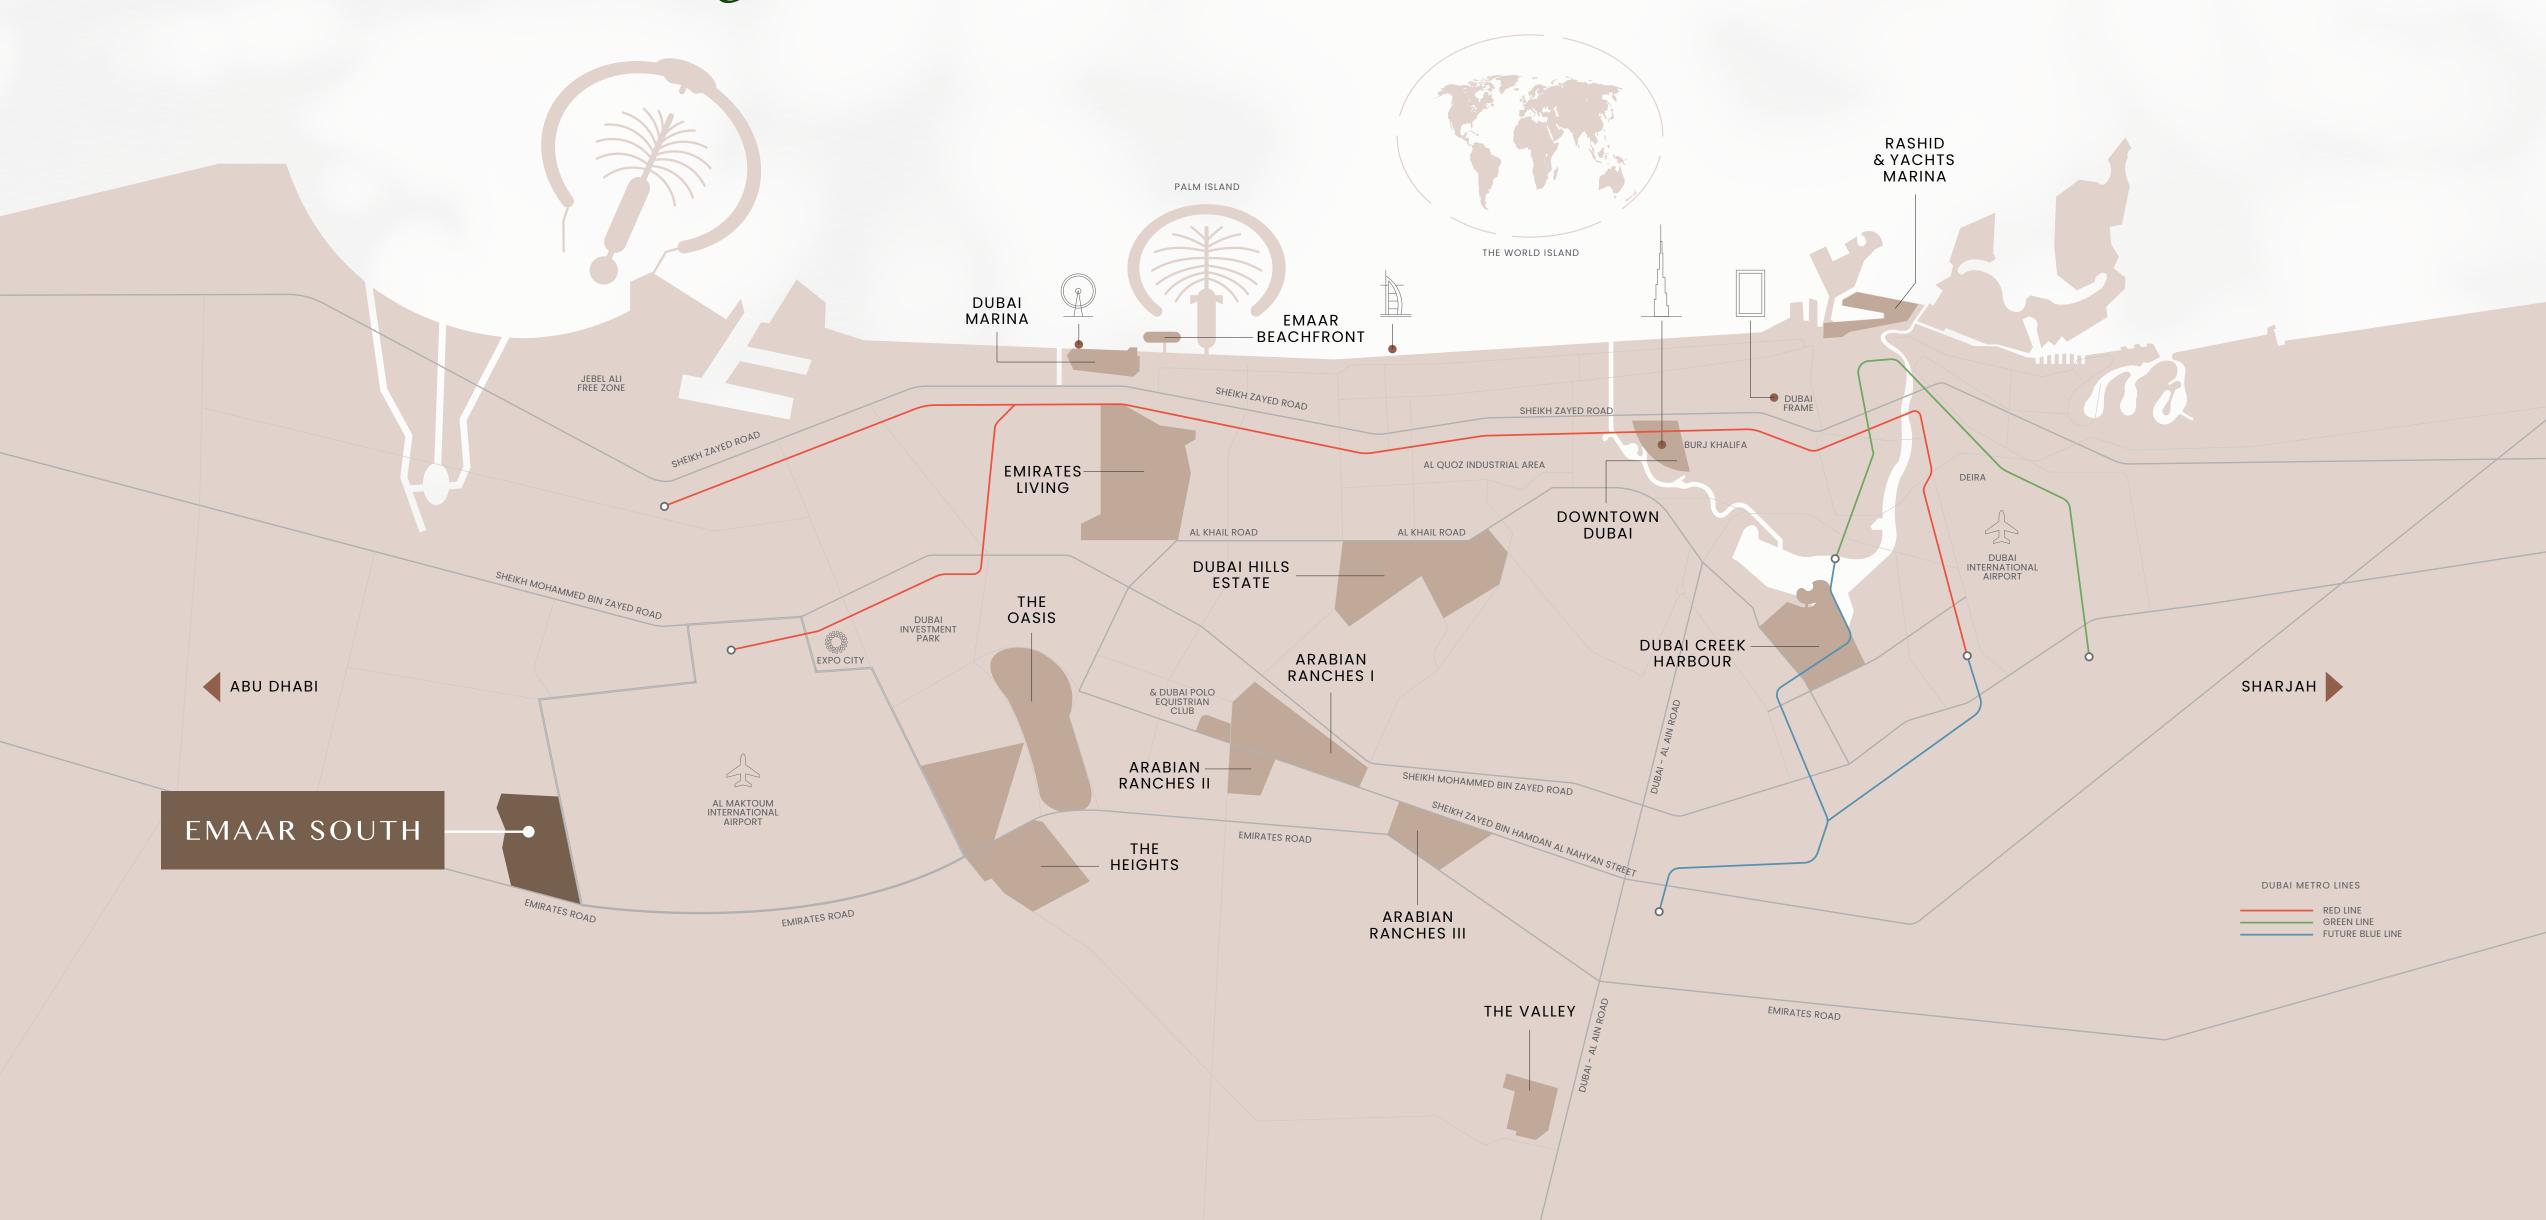

# Tranquility Meets Connectivity

05 Minutes Drive to
Al Maktoum Int'l Airport

35 Minutes Drive to Downtown Dubai

30 Minutes Drive to Dubai Marina

50 Minutes Drive to Abu Dhabi City Center