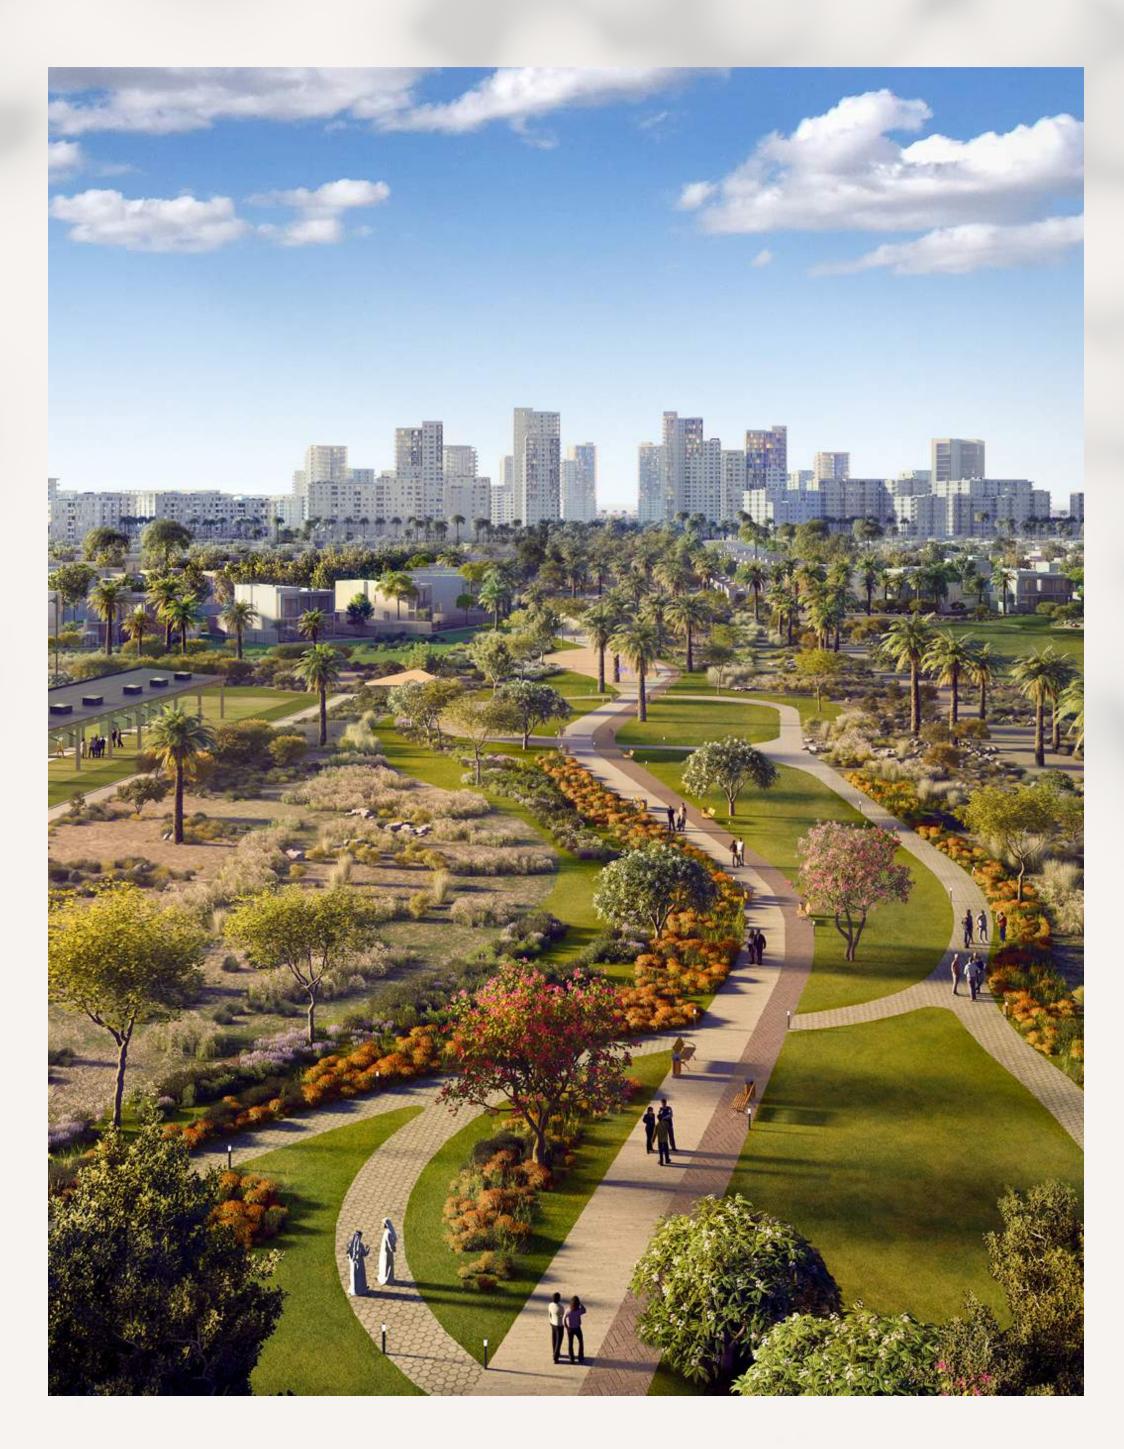

## Live, Play and Thrive

Golf Dale offers everything you need for a vibrant lifestyle, including a community park, kids' play areas, retail shops, and an 18-hole golf course. Enjoy the clubhouse, fitness centre, and multi-purpose activity areas for relaxation and recreation.

| Community Park        | Skate Park & Multi-Purpose Court |
|-----------------------|----------------------------------|
| Retail Plaza & Kiosks | State of the Art Fitness Centre  |
| Kids' Play Areas      | Multi-Purpose Activity Areas     |
| Golf Course           | Events Area                      |
| Clubhouse             | Dining Experiences               |