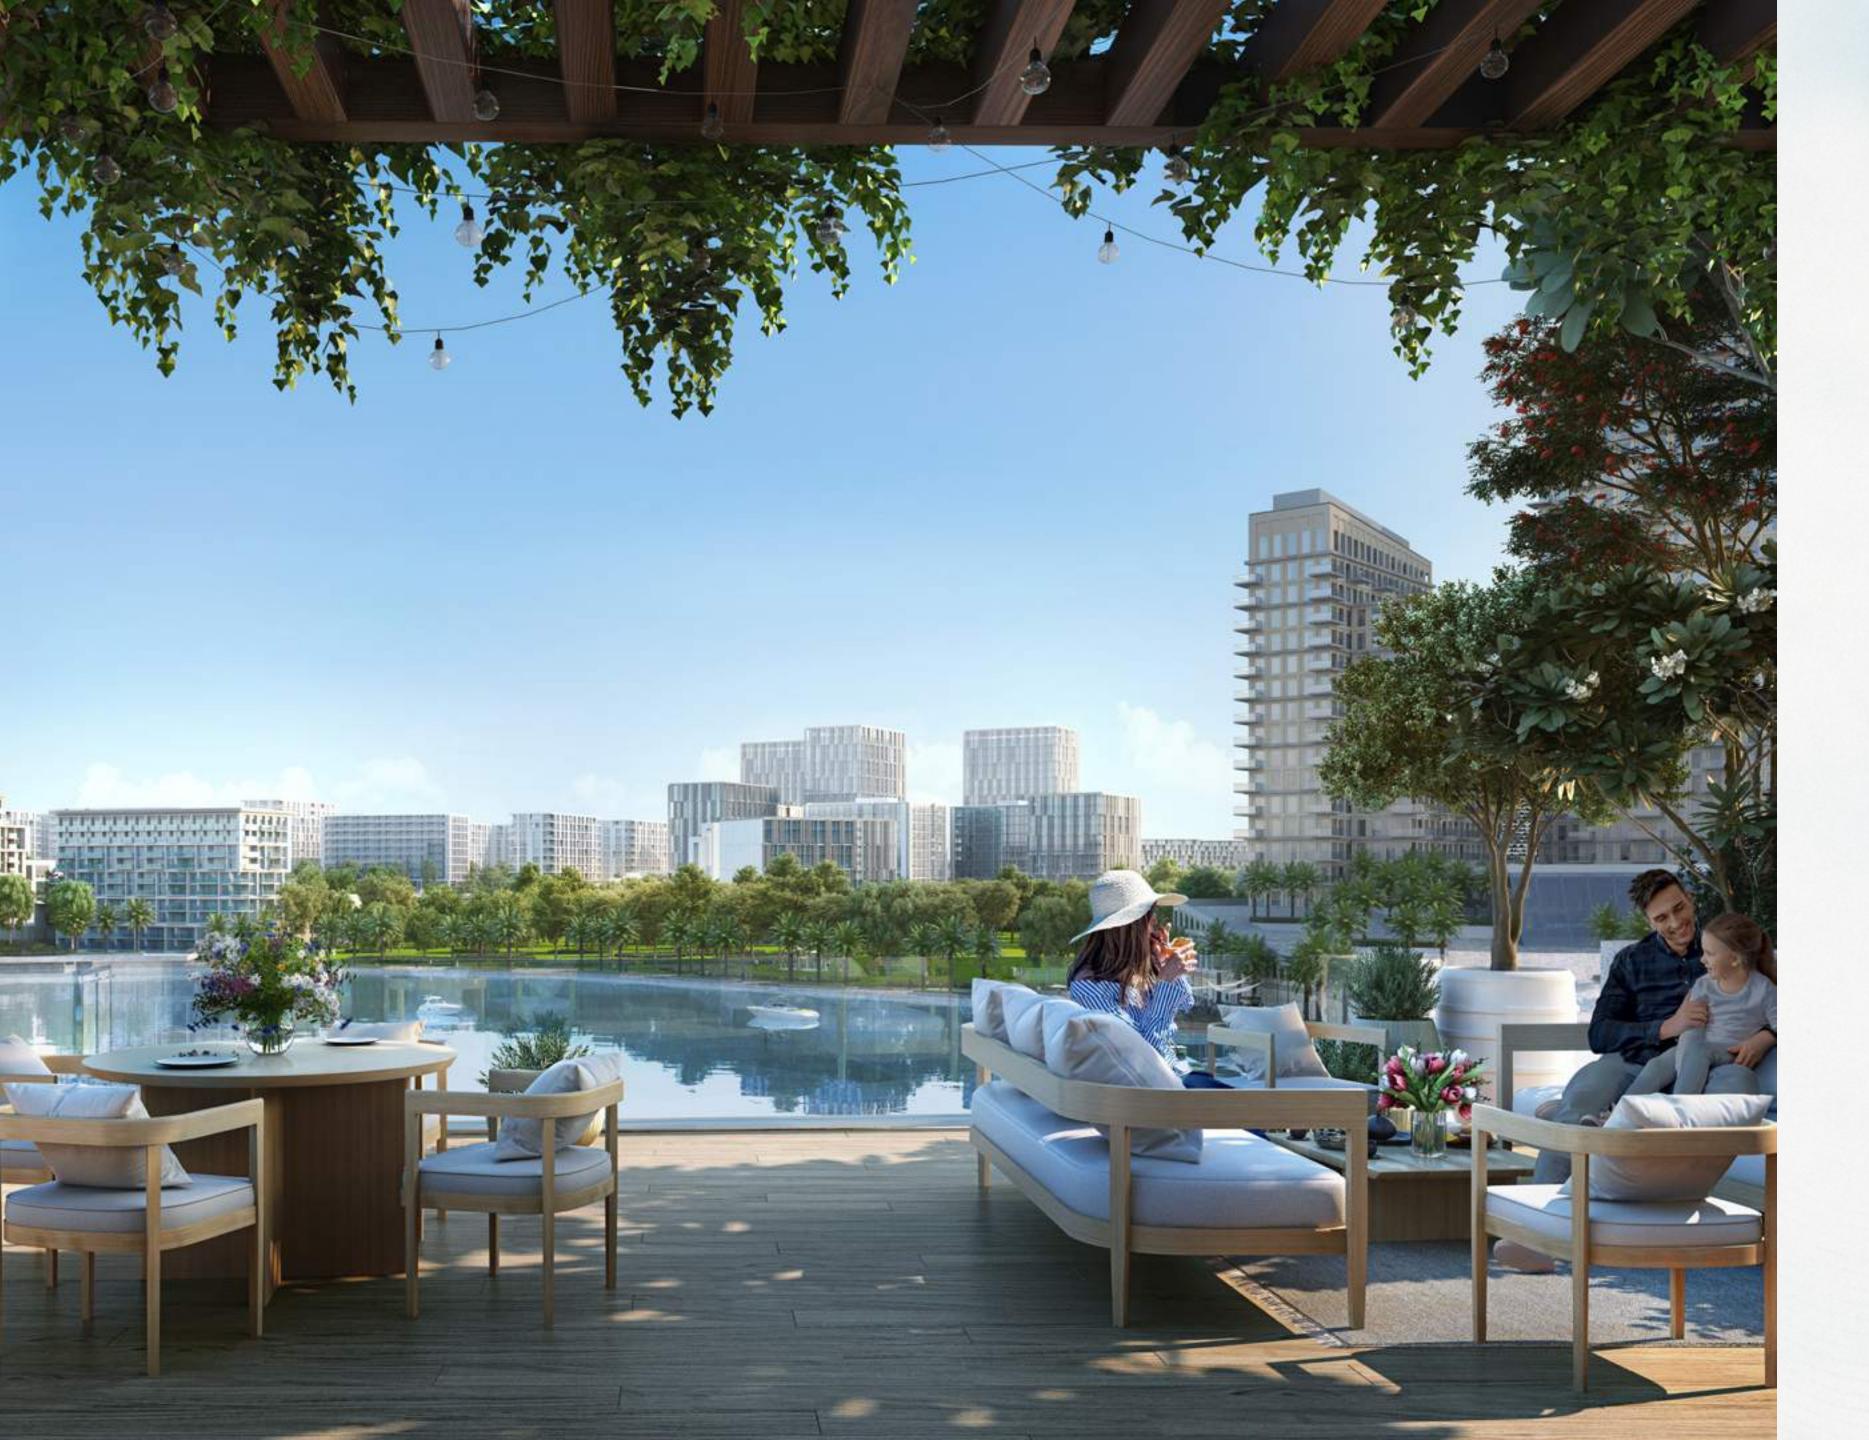

## A Sense of Prestige & Exclusivity

Specially designed to recreate the exclusivity and privacy of a private retreat, the landscaped amenities podium at Creek Waters hosts an array of amenities, experiences and different leisure, recreation and play areas. Here, the sense of prestige is unmistakable, and leisure is the order of the day.

## State-of-the-art Park at Your Doorstep

Located directly at their doorstep, residents of Creek Waters can enjoy an active lifestyle at Creekside Park, a pedestrian-friendly linear park boasting a variety of amenities, including playgrounds, fitness centres, sculpture parks, multi-use sports courts, open lawns, and even an amphitheatre. The park has been tastefully manicured, with plenty of trees and plants, as well as shaded paths and a vibrant design that runs in parallel to the promenade's winding route.