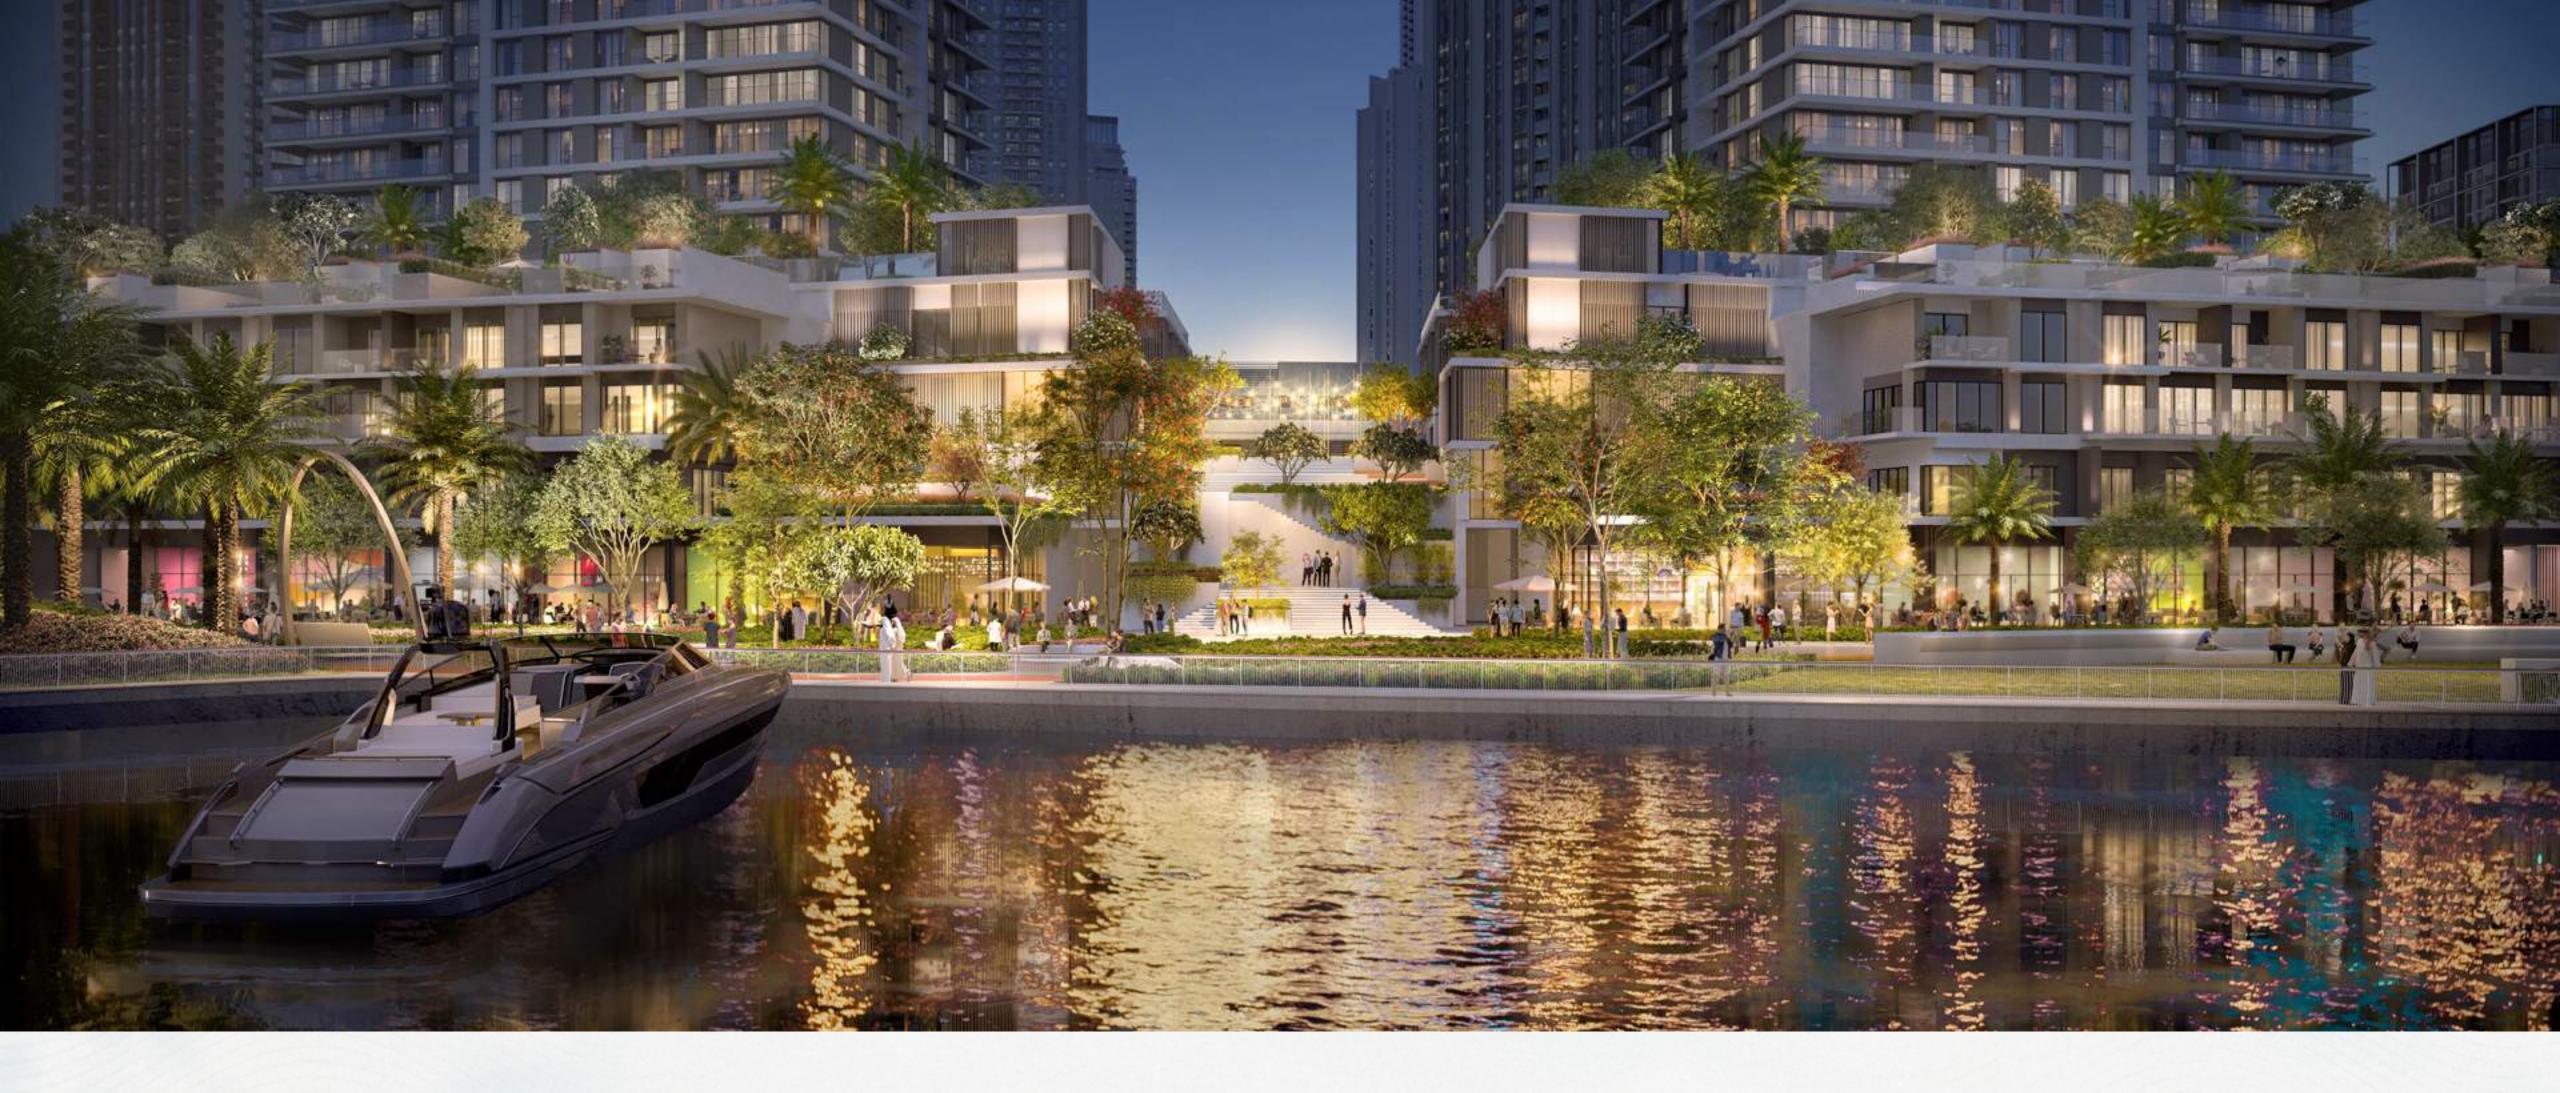

#### Creek Marina

With a wide variety of retail, dining, and recreational options, Creek Marina never slows down. Landscaped pedestrian walkways offer stunning views of Downtown Dubai at dusk, while worldclass art pieces add another layer to the trendsetting lifestyle.

Food Trucks

Art
Installations

Licensed Vida Creek

Yacht Club Marina with 81 Berths

Harbour Hotel

### Harbour Promenade

Explore a bustling promenade, and an impressive skyline as you sit back and relax on the Harbour Promenade's observation deck. Set sail across Dubai Creek's glistening waters and take in the city's cityscape from a unique vantage point. Enjoy a wonderful meal while taking in the breathtaking views between shopping and boating.