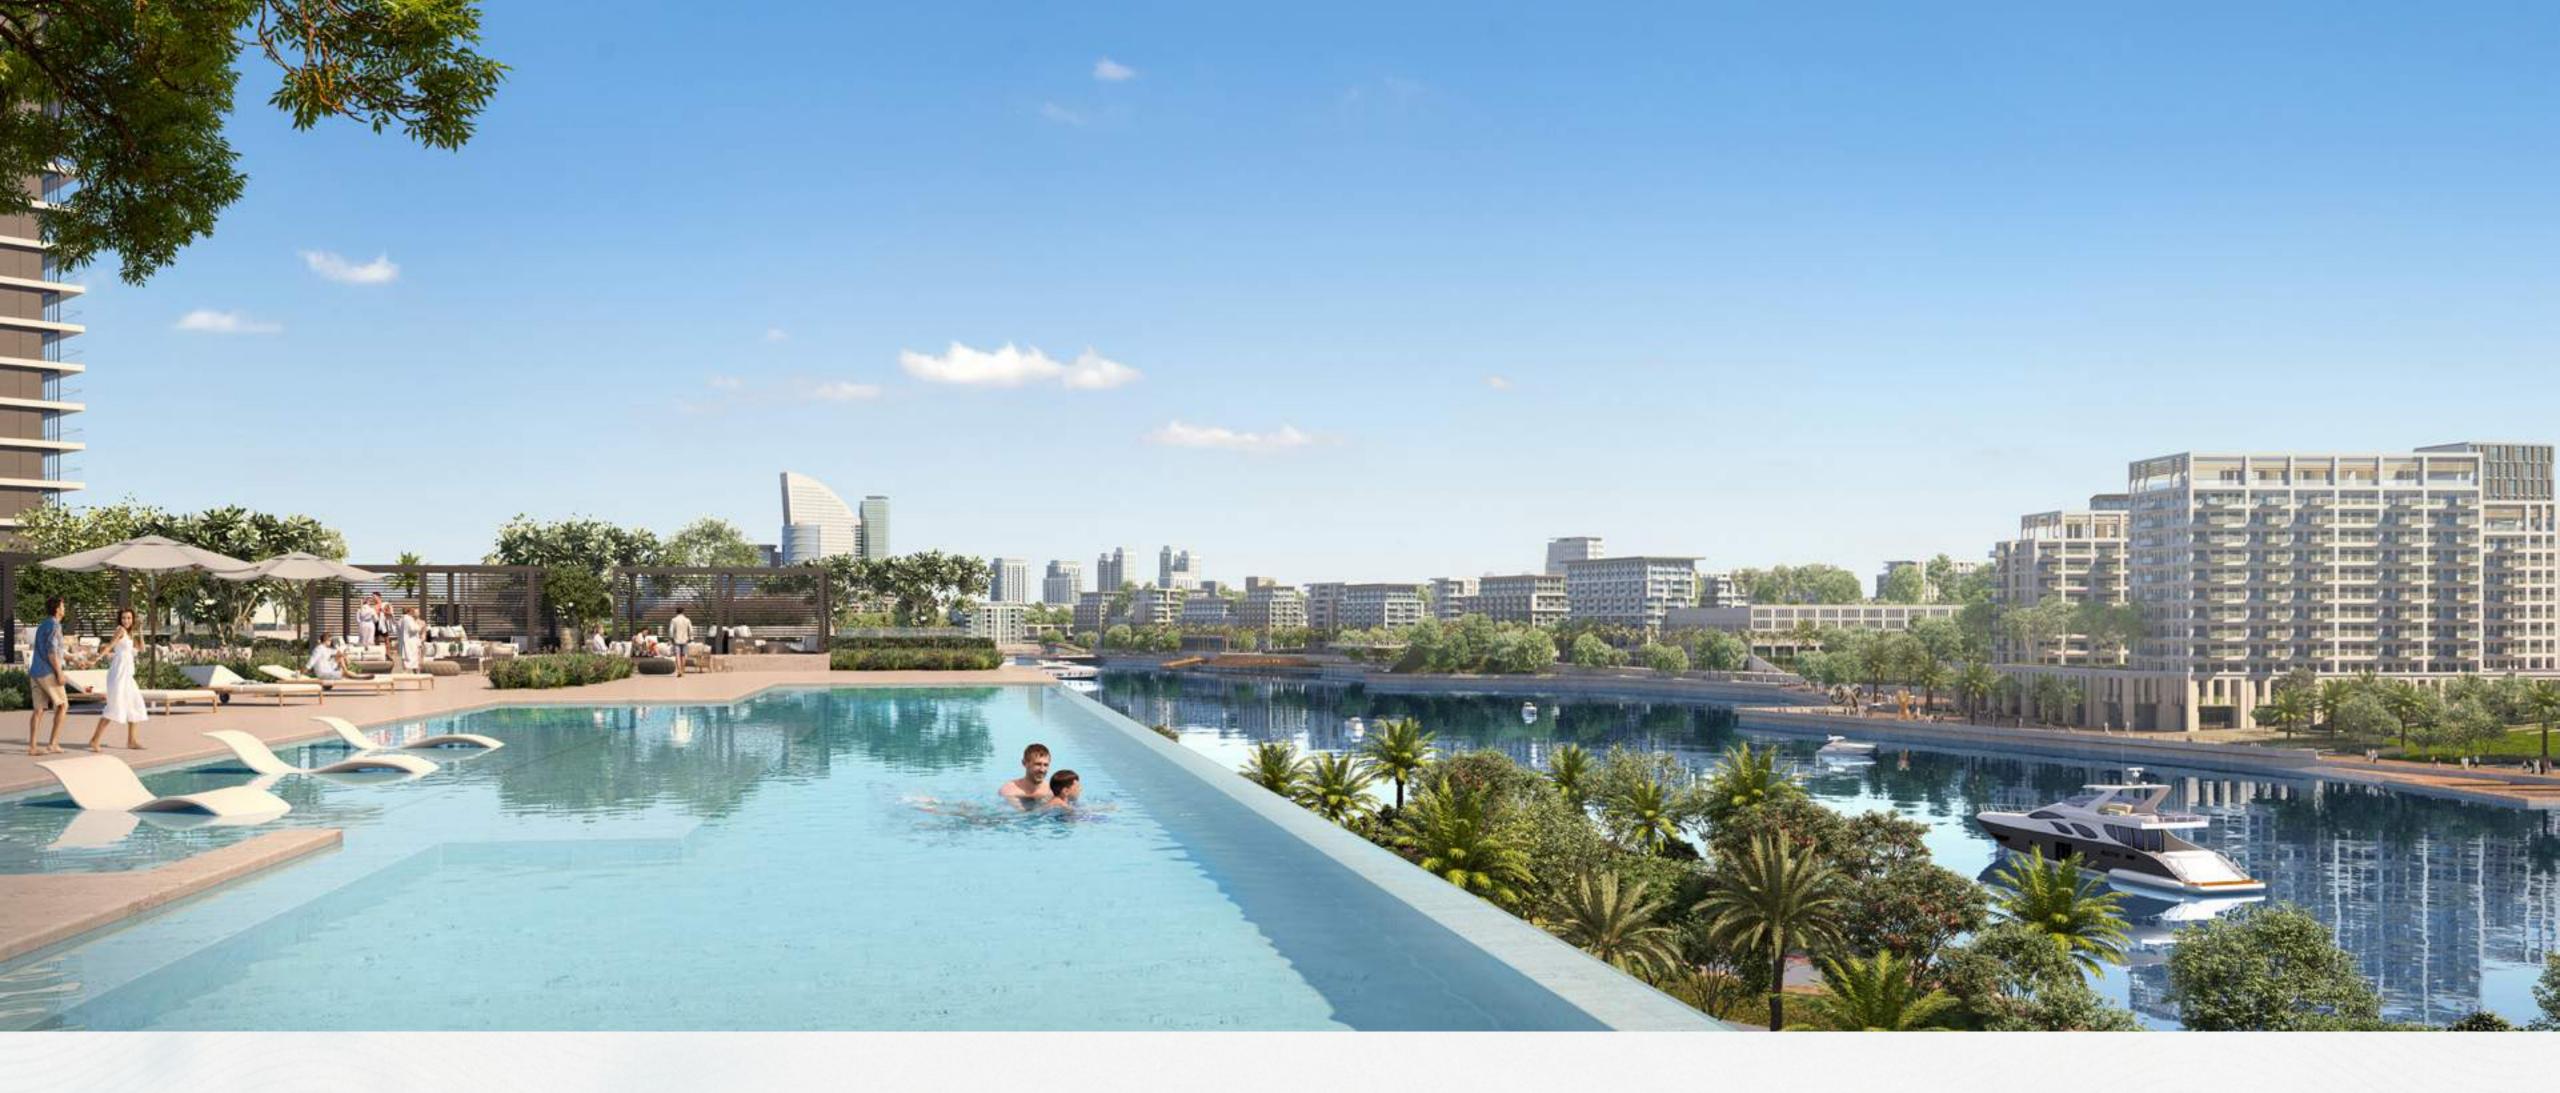

## State-of-the-art Park at Your Doorstep

Located directly at their doorstep, residents of Creek Waters can enjoy an active lifestyle at Creekside Park, a pedestrian-friendly linear park boasting a variety of amenities, including playgrounds, fitness centres, sculpture parks, multi-use sports courts, open lawns, and even an amphitheatre. The park has been tastefully manicured, with plenty of trees and plants, as well as shaded paths and a vibrant design that runs in parallel to the promenade's winding route.

Sparkling Inifinity Pool

Residents will also enjoy the sparkling infinity pool blending into the blue of the sky, viewing decks strategically situated to enjoy the best views Dubai Creek Harbour has to offer, a kids' pool with a shaded play area and innovative features.