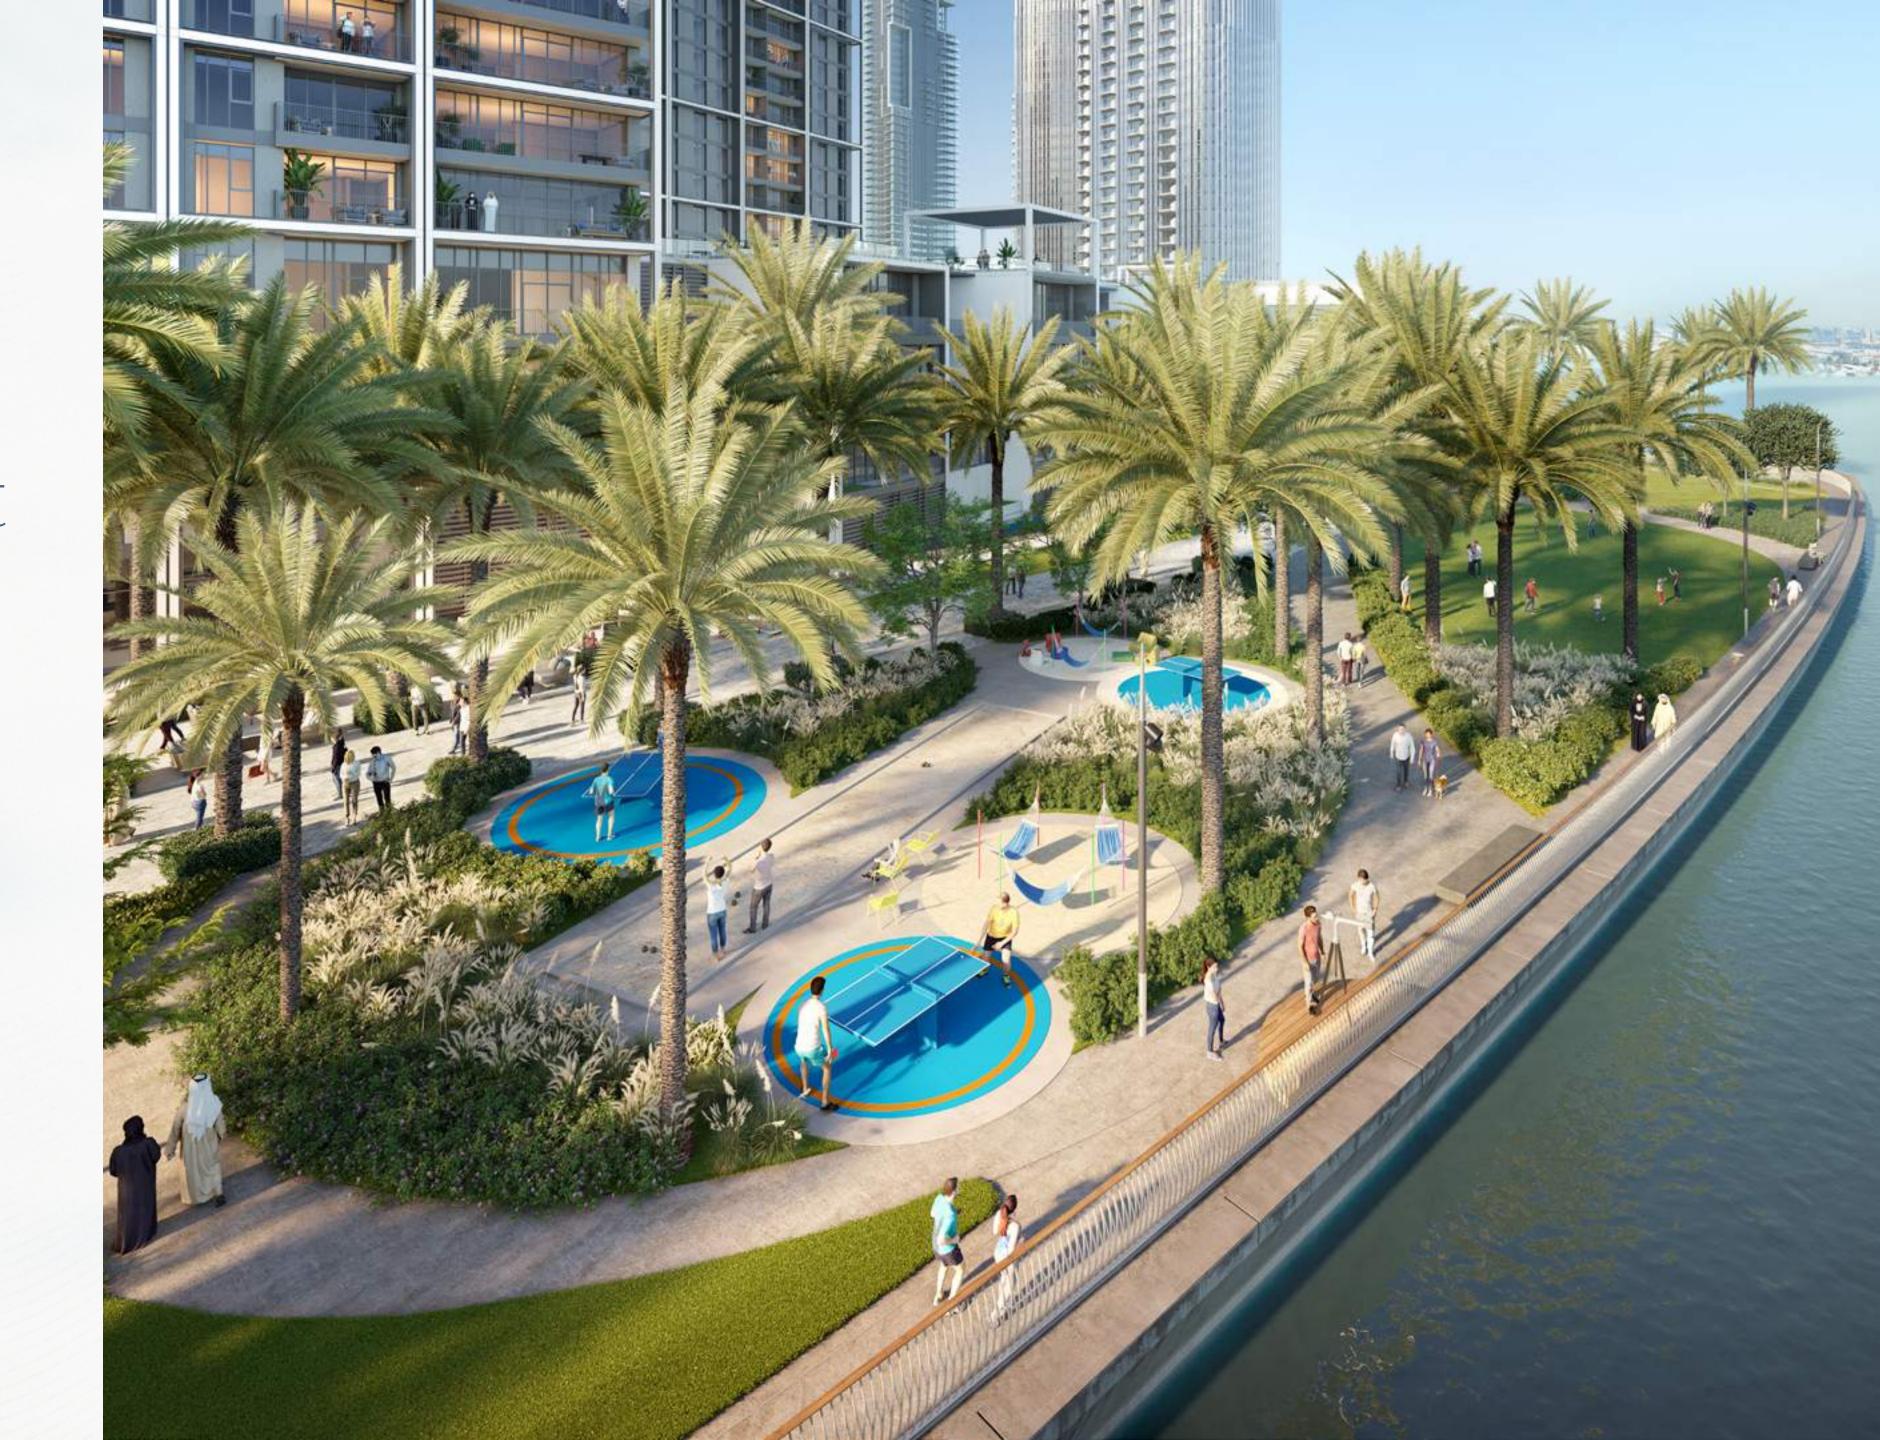

## State-of-the-art Park at Your Doorstep

Located directly at their doorstep, residents of Creek Waters can enjoy an active lifestyle at Creekside Park, a pedestrian-friendly linear park boasting a variety of amenities, including playgrounds, fitness centres, sculpture parks, multi-use sports courts, open lawns, and even an amphitheatre. The park has been tastefully manicured, with plenty of trees and plants, as well as shaded paths and a vibrant design that runs in parallel to the promenade's winding route.

### Central Park

The heart of island living, Dubai Creek Harbour's Central Park offers residents a tranquil refuge to unwind, first-class amenities to enjoy, and wide-open spaces to discover. With a total area of six football fields, Dubai's Central Park is one of the largest parks in the emirate and offers a variety of activities for the whole family.

Kids' Play Area

Skating Areas

Lawn
Amphitheatre Lawn

Splash Pad Fitness Plaza

Dog Park