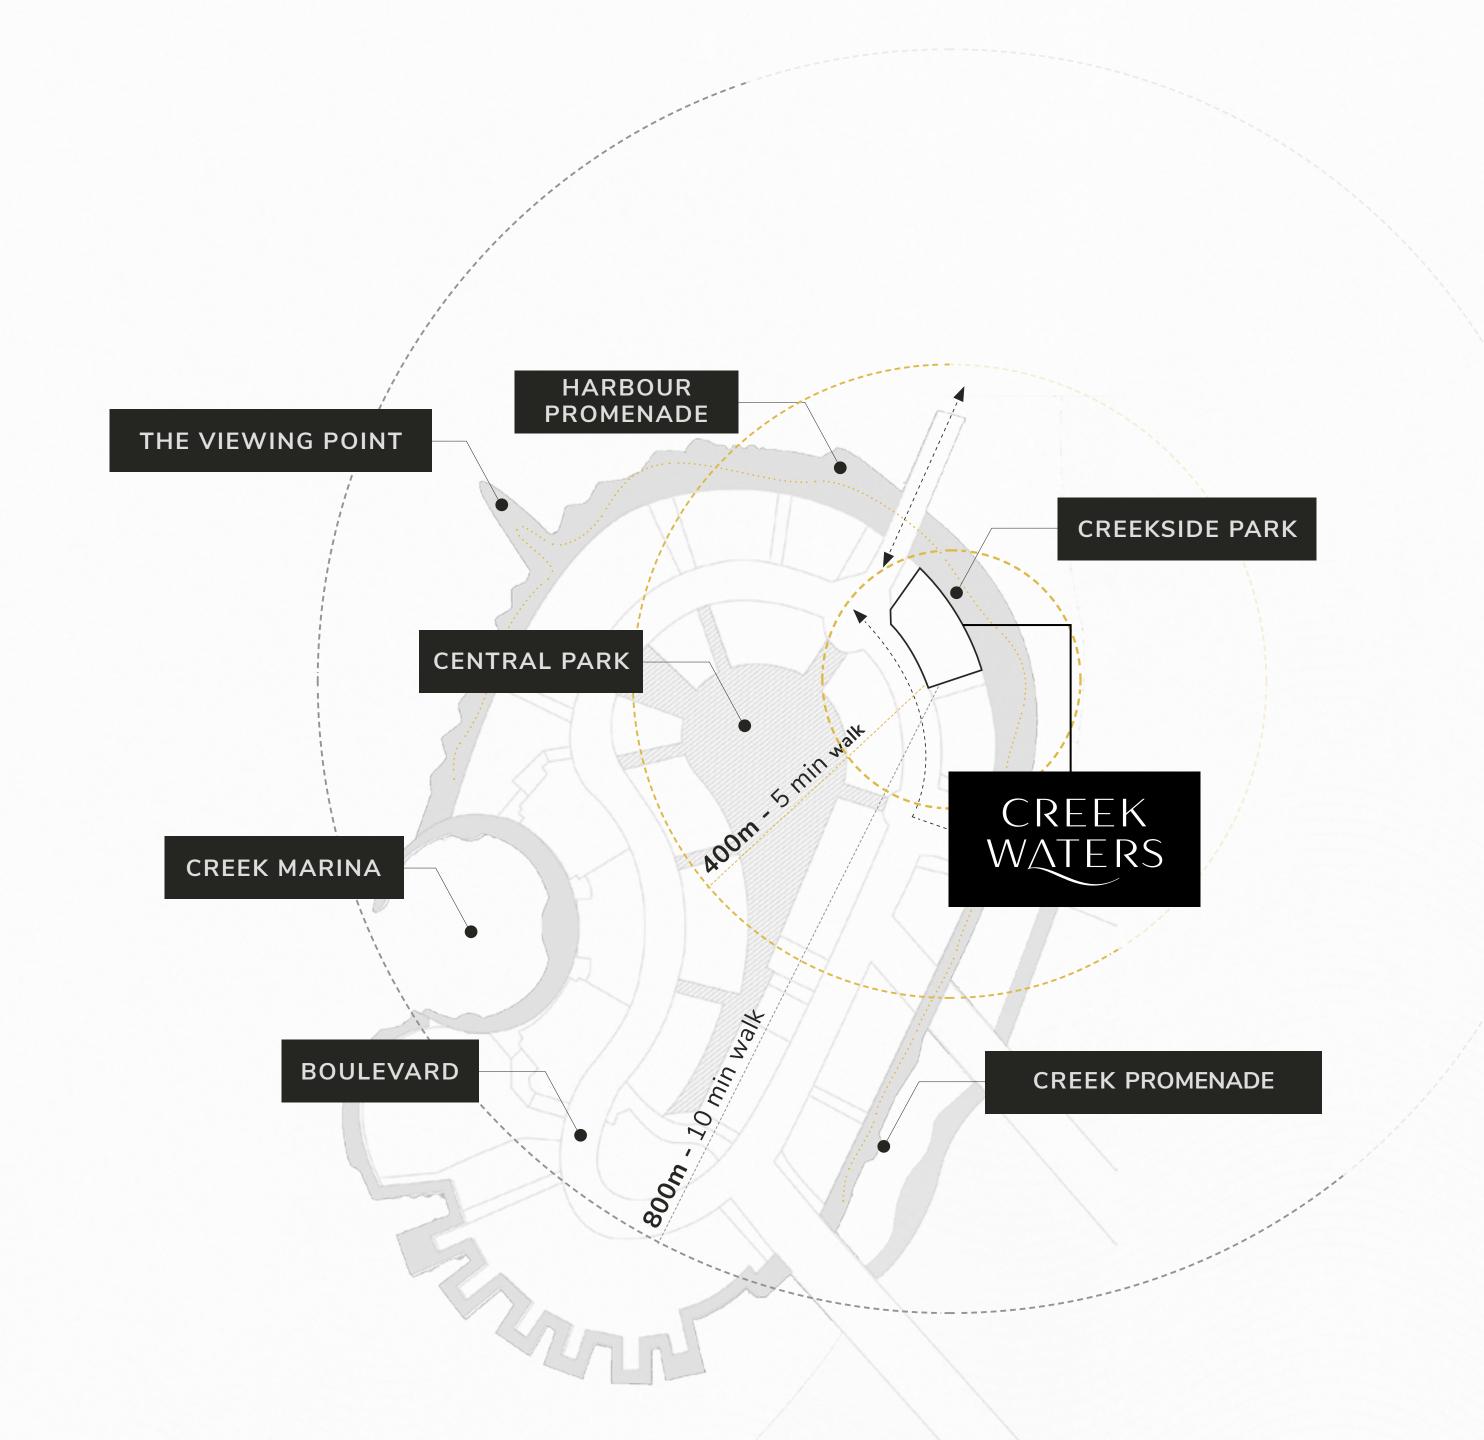

### Utmost Convenience & Connectivity

Creek Waters sits at the centre of a bustling district that, once completed, will offer all the modern conveniences and amenities that you need, including premier schools, lifestyle and entertainment destinations, and easy access to transport routes leading to the rest of Dubai. A fine selection of retail shops, restaurants and cafes can be directly accessed from the amenities podium leading to an even wider range of shopping and leisure experiences at the promenade and beyond.

### Harbour Promenade

Explore a bustling promenade, and an impressive skyline as you sit back and relax on the Harbour Promenade's observation deck. Set sail across Dubai Creek's glistening waters and take in the city's cityscape from a unique vantage point. Enjoy a wonderful meal while taking in the breathtaking views between shopping and boating.

### Central Park

The heart of island living, Dubai Creek Harbour's Central Park offers residents a tranquil refuge to unwind, first-class amenities to enjoy, and wide-open spaces to discover. With a total area of six football fields, Dubai's Central Park is one of the largest parks in the emirate and offers a variety of activities for the whole family.

#### Creek Marina

With a wide variety of retail, dining, and recreational options, Creek Marina never slows down. Landscaped pedestrian walkways offer stunning views of Downtown Dubai at dusk, while worldclass art pieces add another layer to the trendsetting lifestyle.