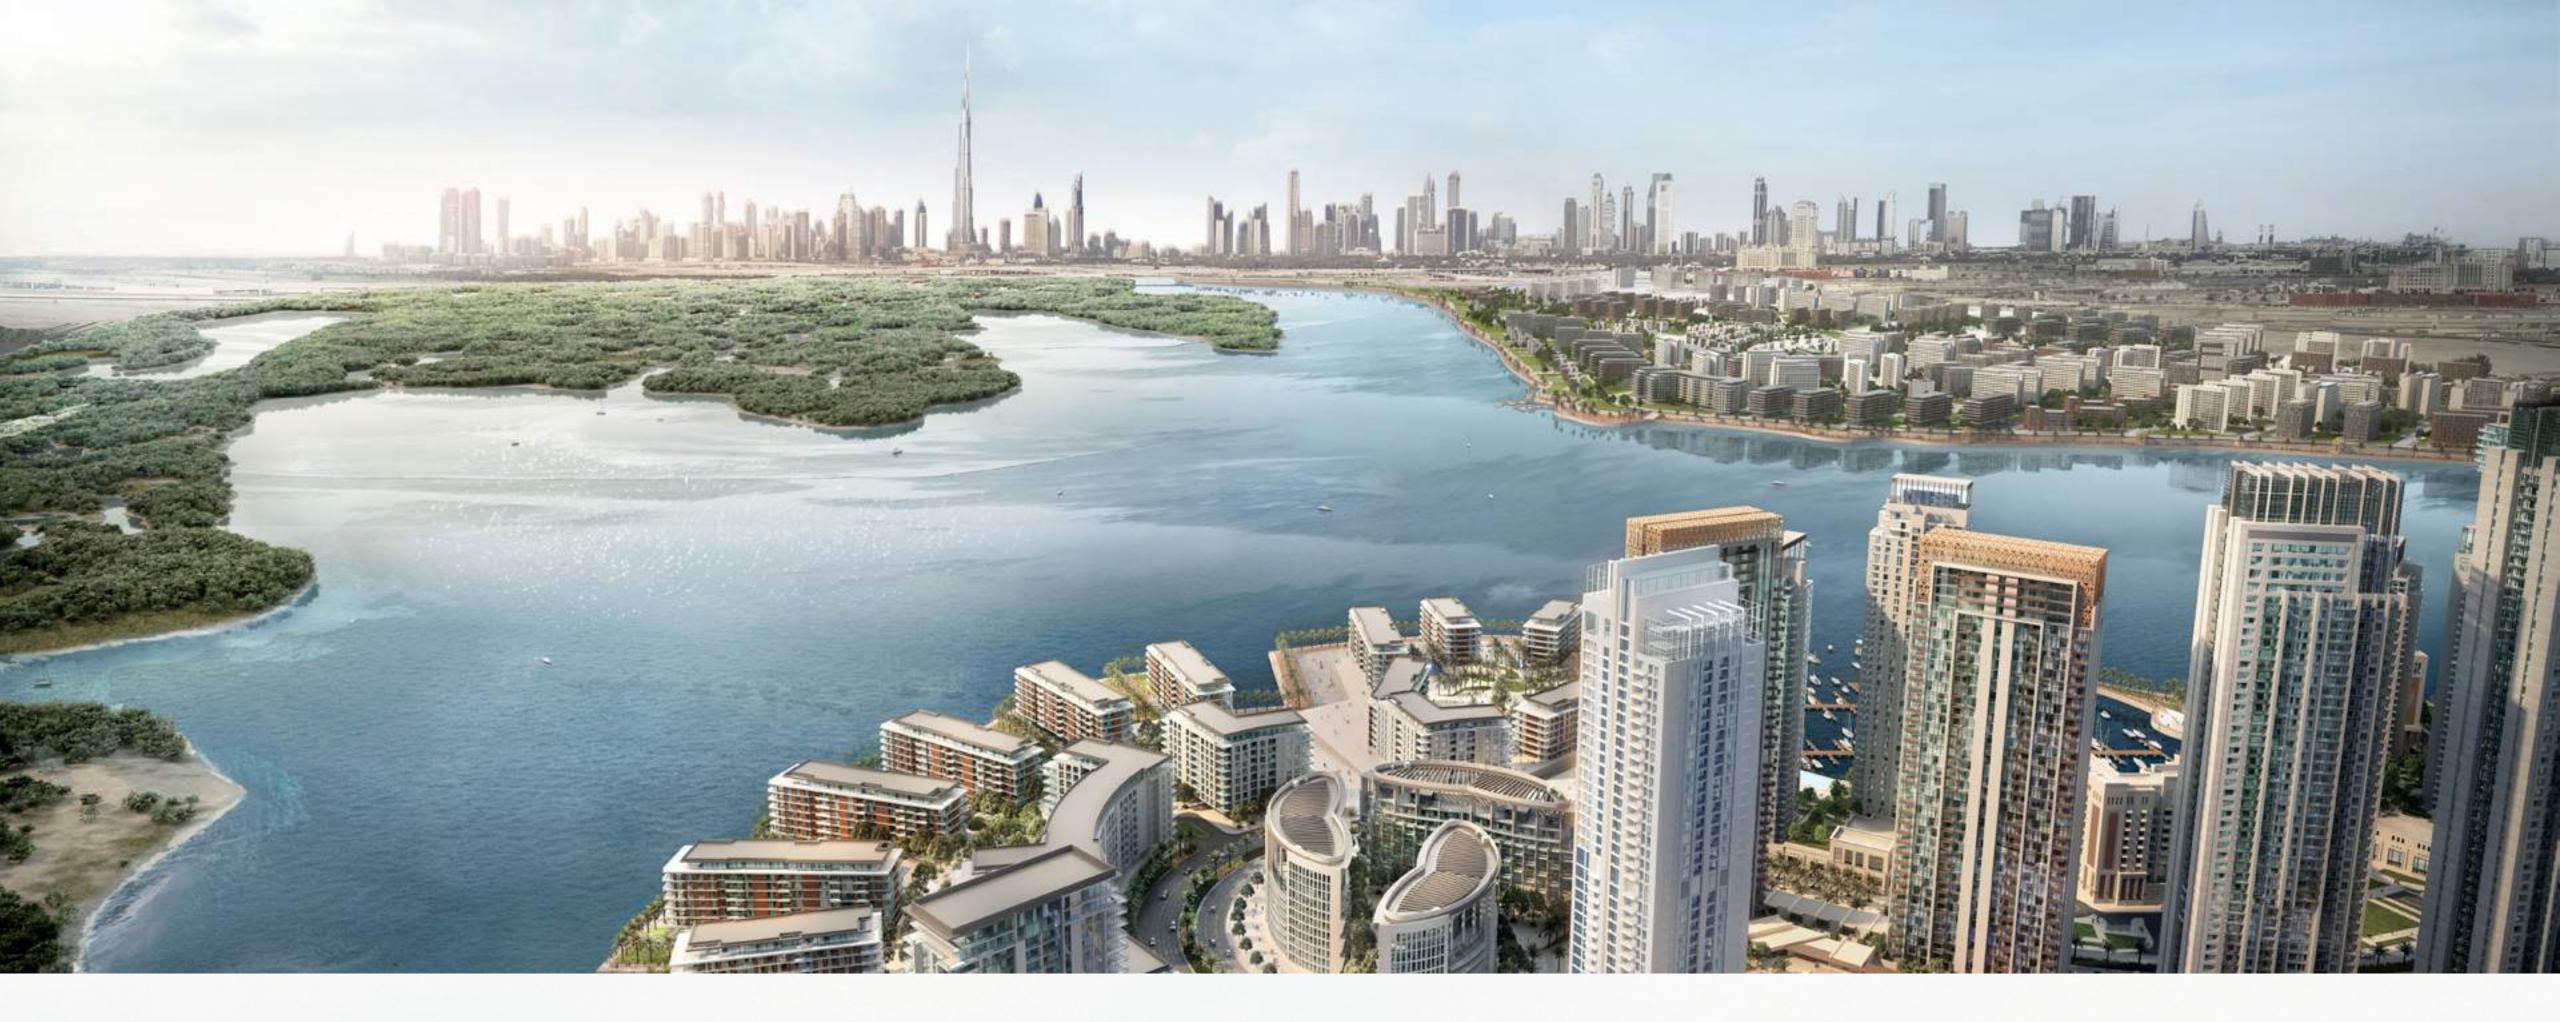

### Dubai Creek Harbour

Dubai Creek Harbour is an ultramodern, stylish, and pedestrian-friendly neighbourhood that integrates with Dubai's sustainable urban character. Situated along the historic Dubai Creek, Dubai Creek Harbour consists of 7.4 million sqm of residential space and 500,000 sqm of parks & open spaces with a viable mix of retail, business, recreation, and community facilities, all within walking distance.

#### Creek Island

The Island District is a waterfront development that mixes upscale residences with enticing leisure and recreational amenities to create a world-class community. The district's green central park, stunning marina, yacht club, and five-star hotels will all be popular destinations for residents to enjoy the district's breathtaking views and memorable experiences.