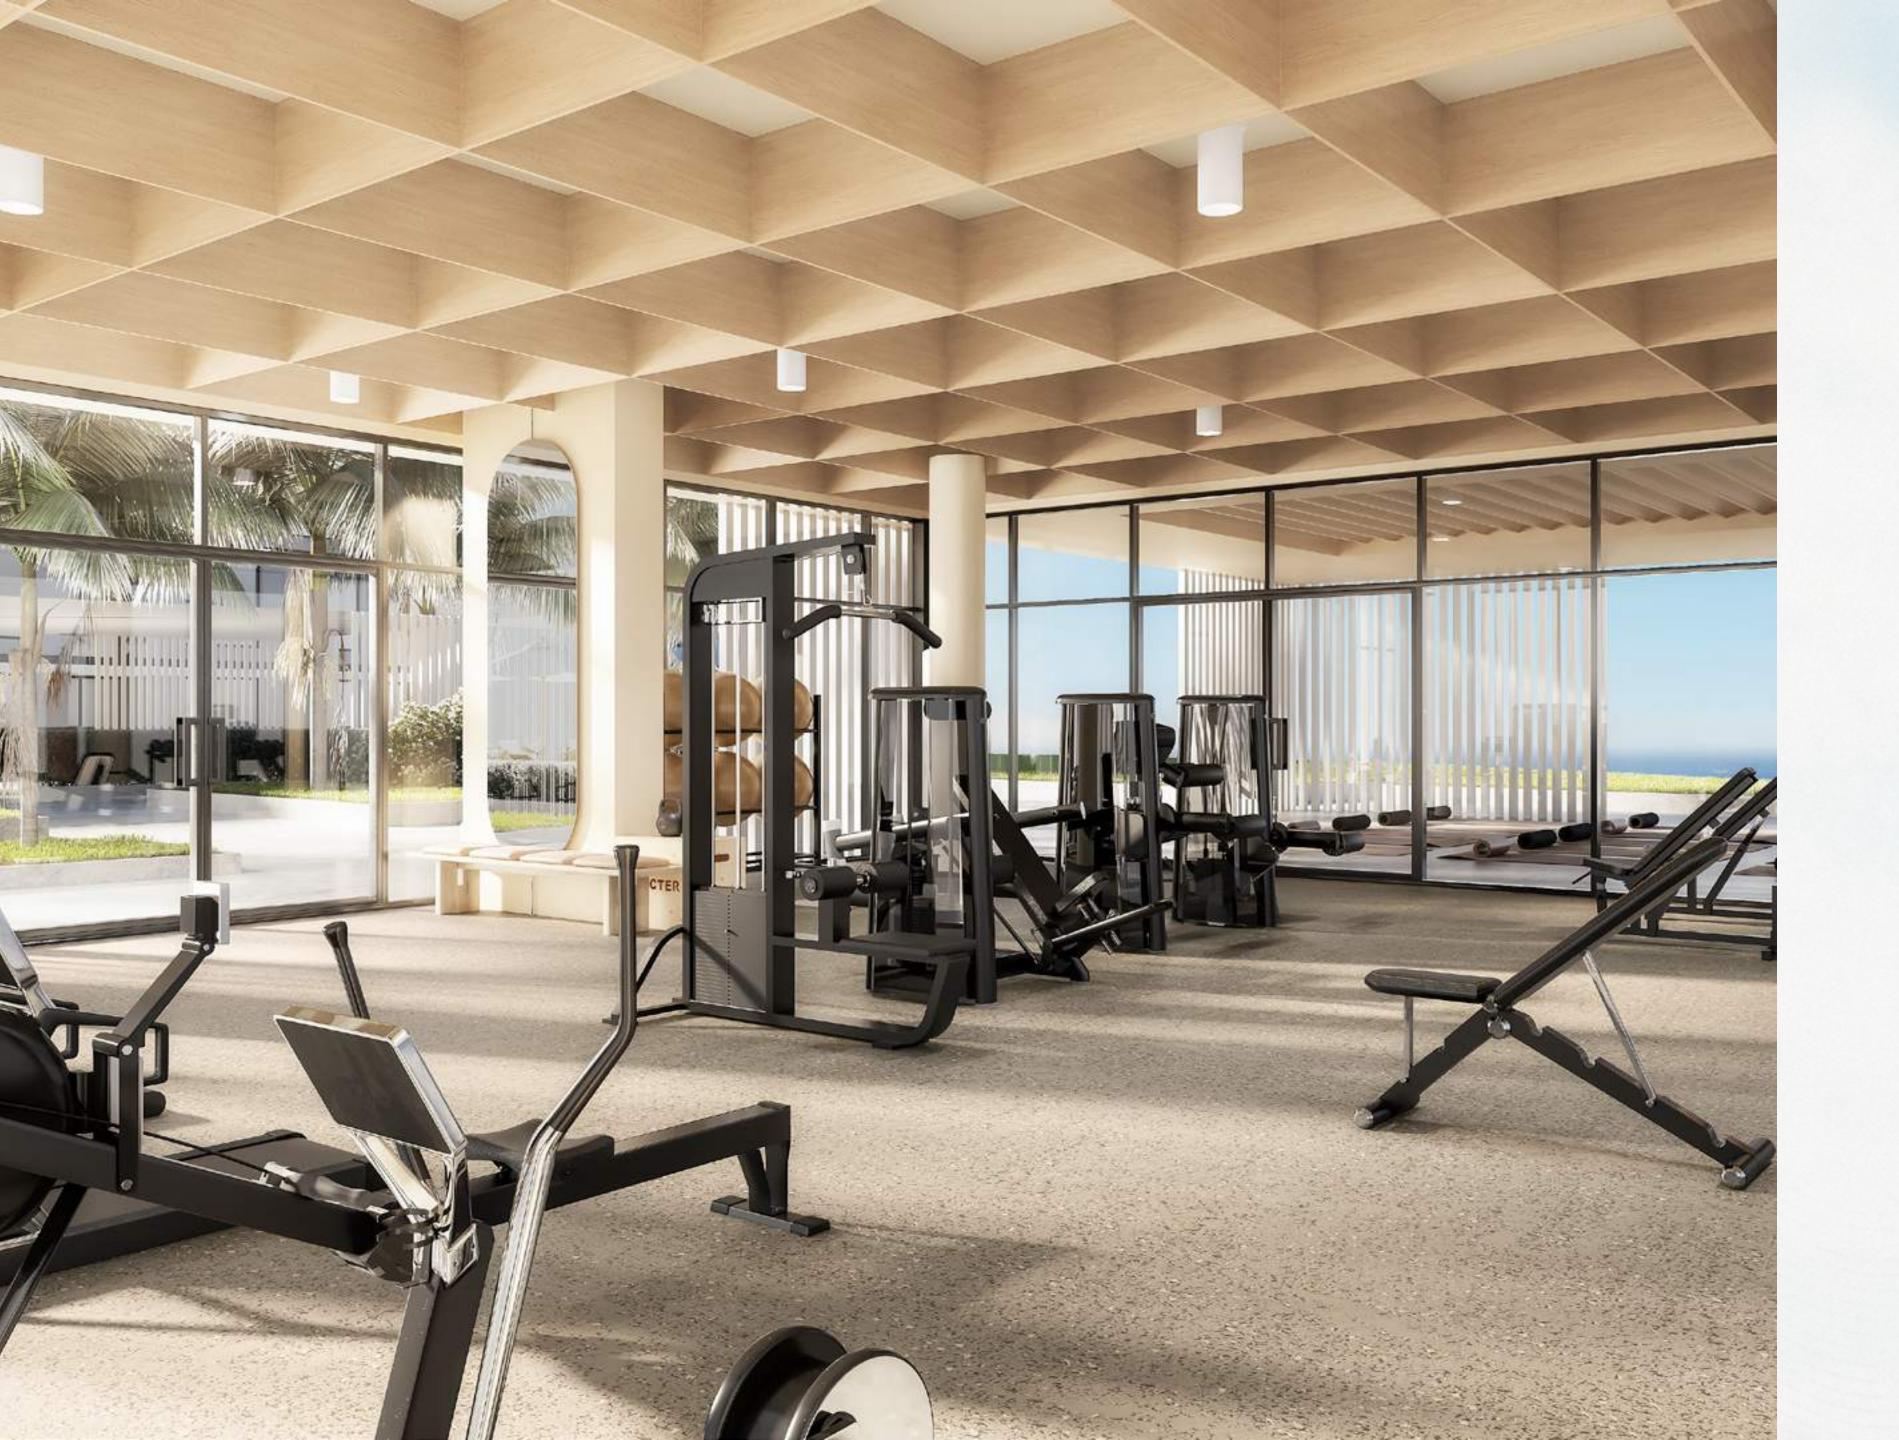

### Fully-Equipped Gym

The fully-equipped gym, located in a separate pavilion, opening up to an outdoor yoga deck, is a great addition to the overall fitness and recreation experience.