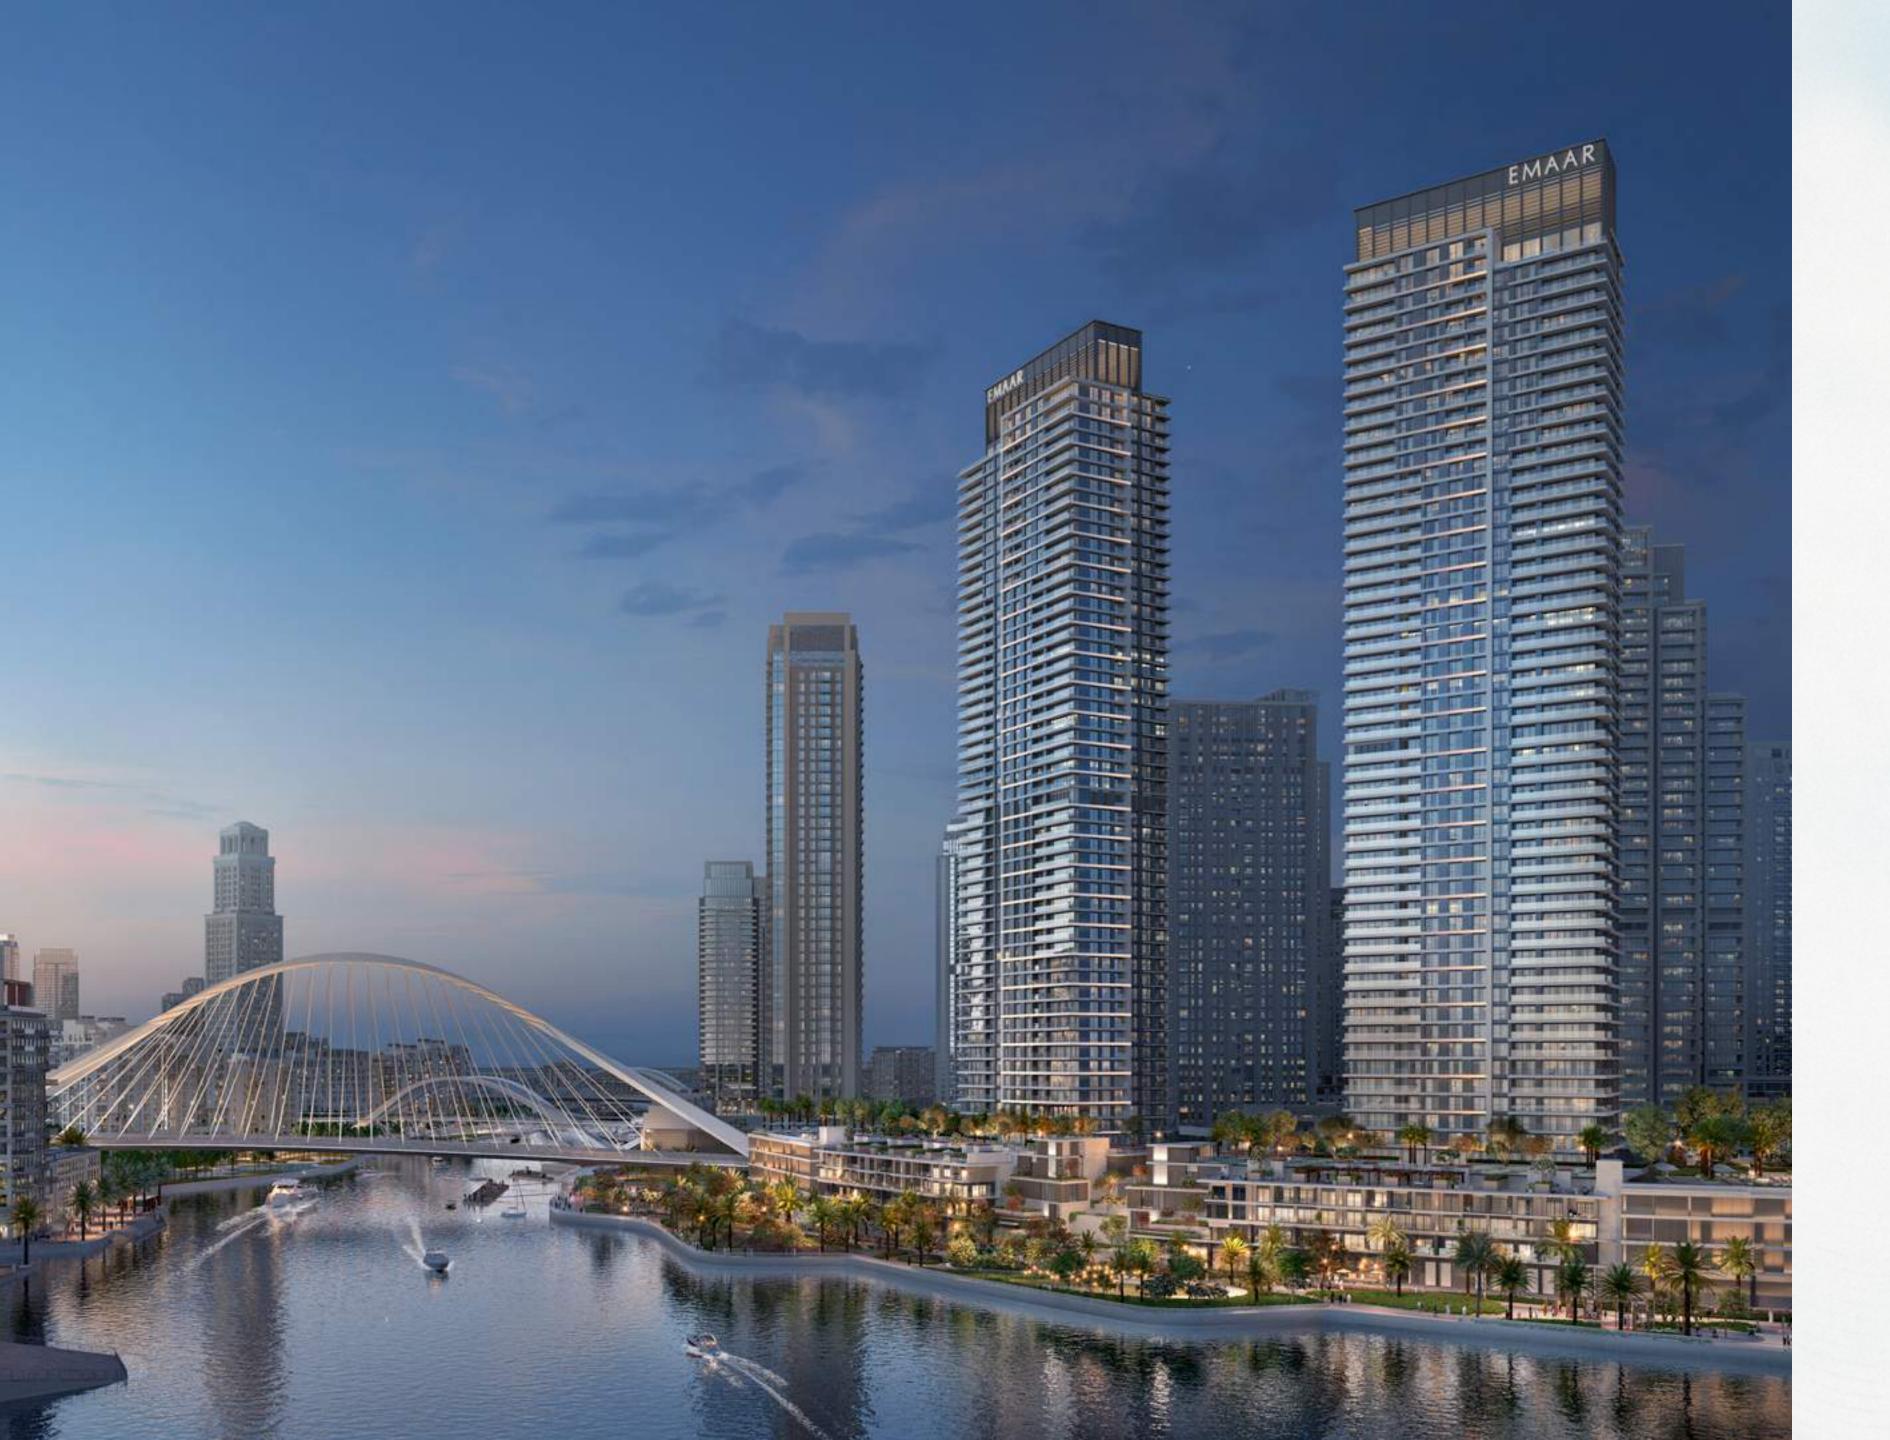

### Dubai Creek Harbour

Dubai Creek Harbour is an ultramodern, stylish, and pedestrian-friendly neighbourhood that integrates with Dubai's sustainable urban character. Situated along the historic Dubai Creek, Dubai Creek Harbour consists of 7.4 million sqm of residential space and 500,000 sqm of parks & open spaces with a viable mix of retail, business, recreation, and community facilities, all within walking distance.

#### Creek Island

The Island District is a waterfront development that mixes upscale residences with enticing leisure and recreational amenities to create a world-class community. The district's green central park, stunning marina, yacht club, and five-star hotels will all be popular destinations for residents to enjoy the district's breathtaking views and memorable experiences.