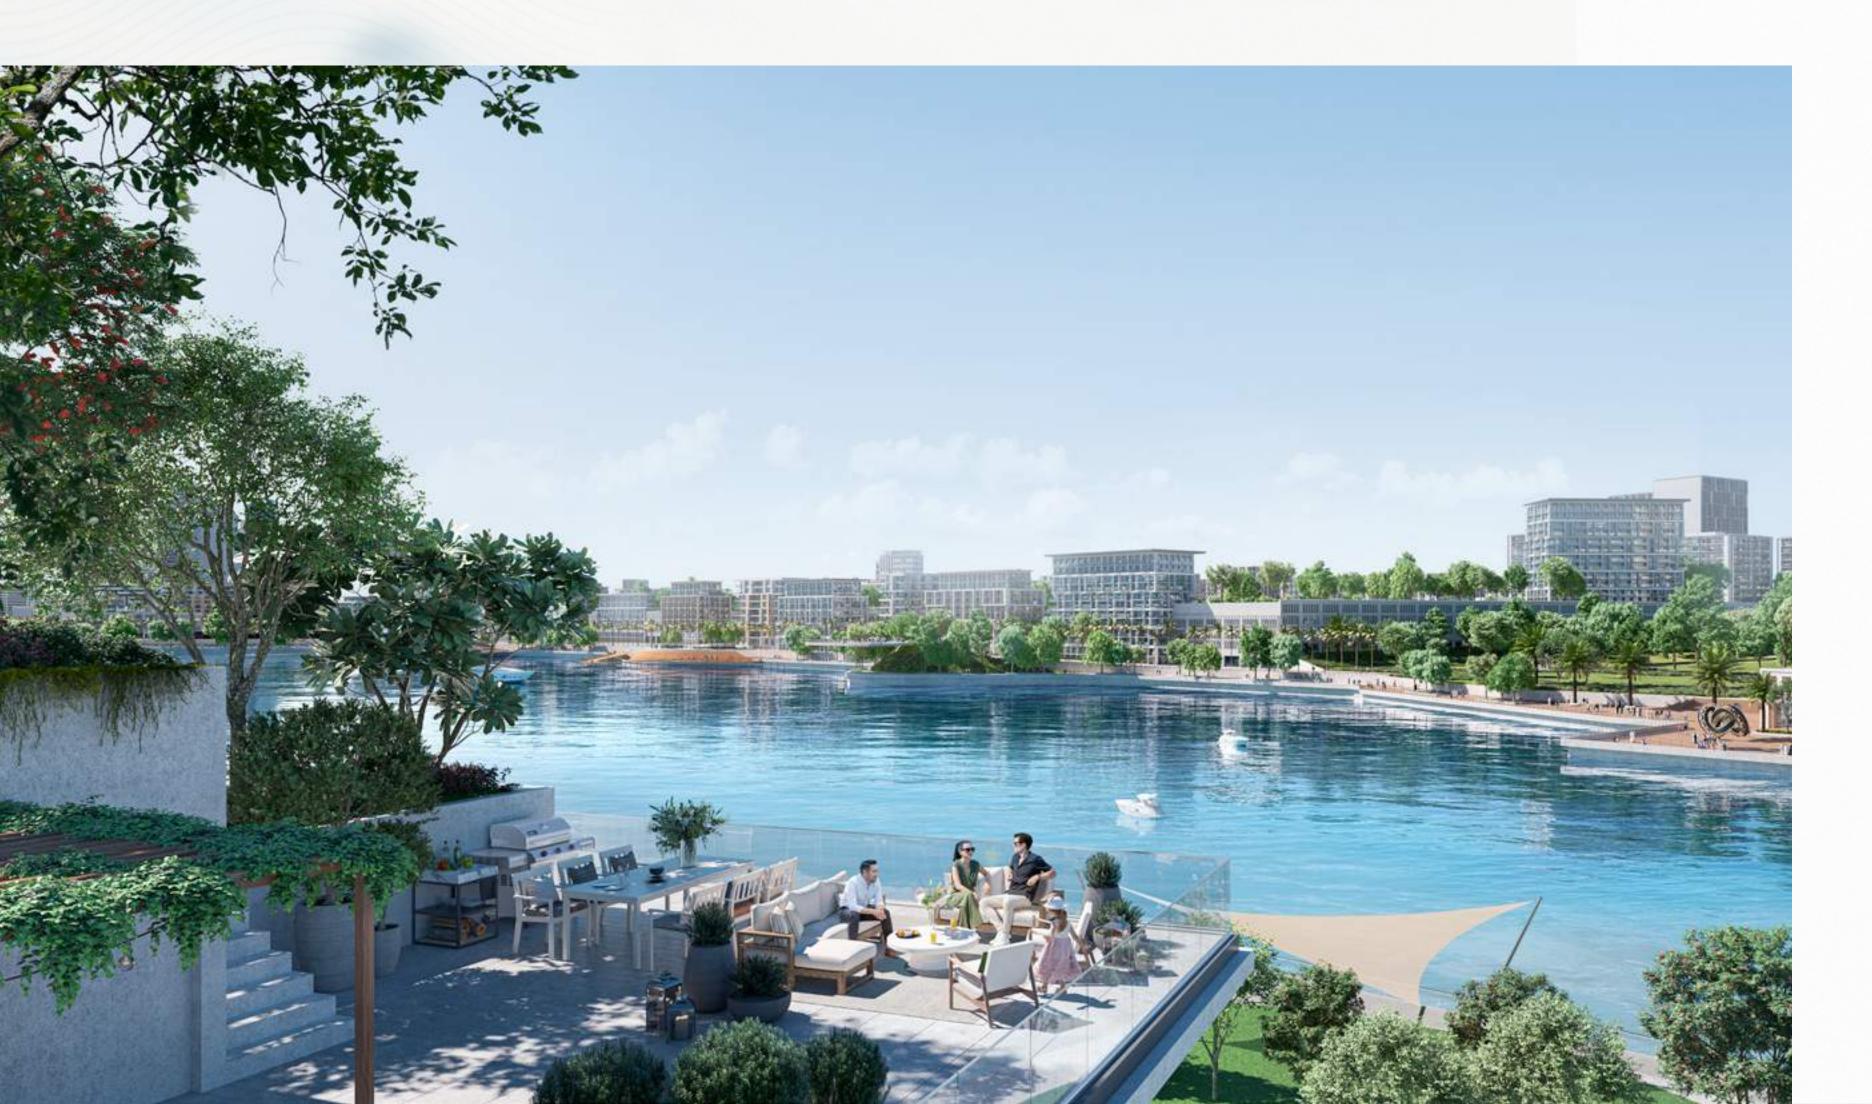

## State-of-the-art Park at Your Doorstep

Located directly at their doorstep, residents of Creek Waters can enjoy an active lifestyle at Creekside Park, a pedestrian-friendly linear park boasting a variety of amenities, including playgrounds, fitness centres, sculpture parks, multi-use sports courts, open lawns, and even an amphitheatre. The park has been tastefully manicured, with plenty of trees and plants, as well as shaded paths and a vibrant design that runs in parallel to the promenade's winding route.

### Central Park

The heart of island living, Dubai Creek Harbour's Central Park offers residents a tranquil refuge to unwind, first-class amenities to enjoy, and wide-open spaces to discover. With a total area of six football fields, Dubai's Central Park is one of the largest parks in the emirate and offers a variety of activities for the whole family.