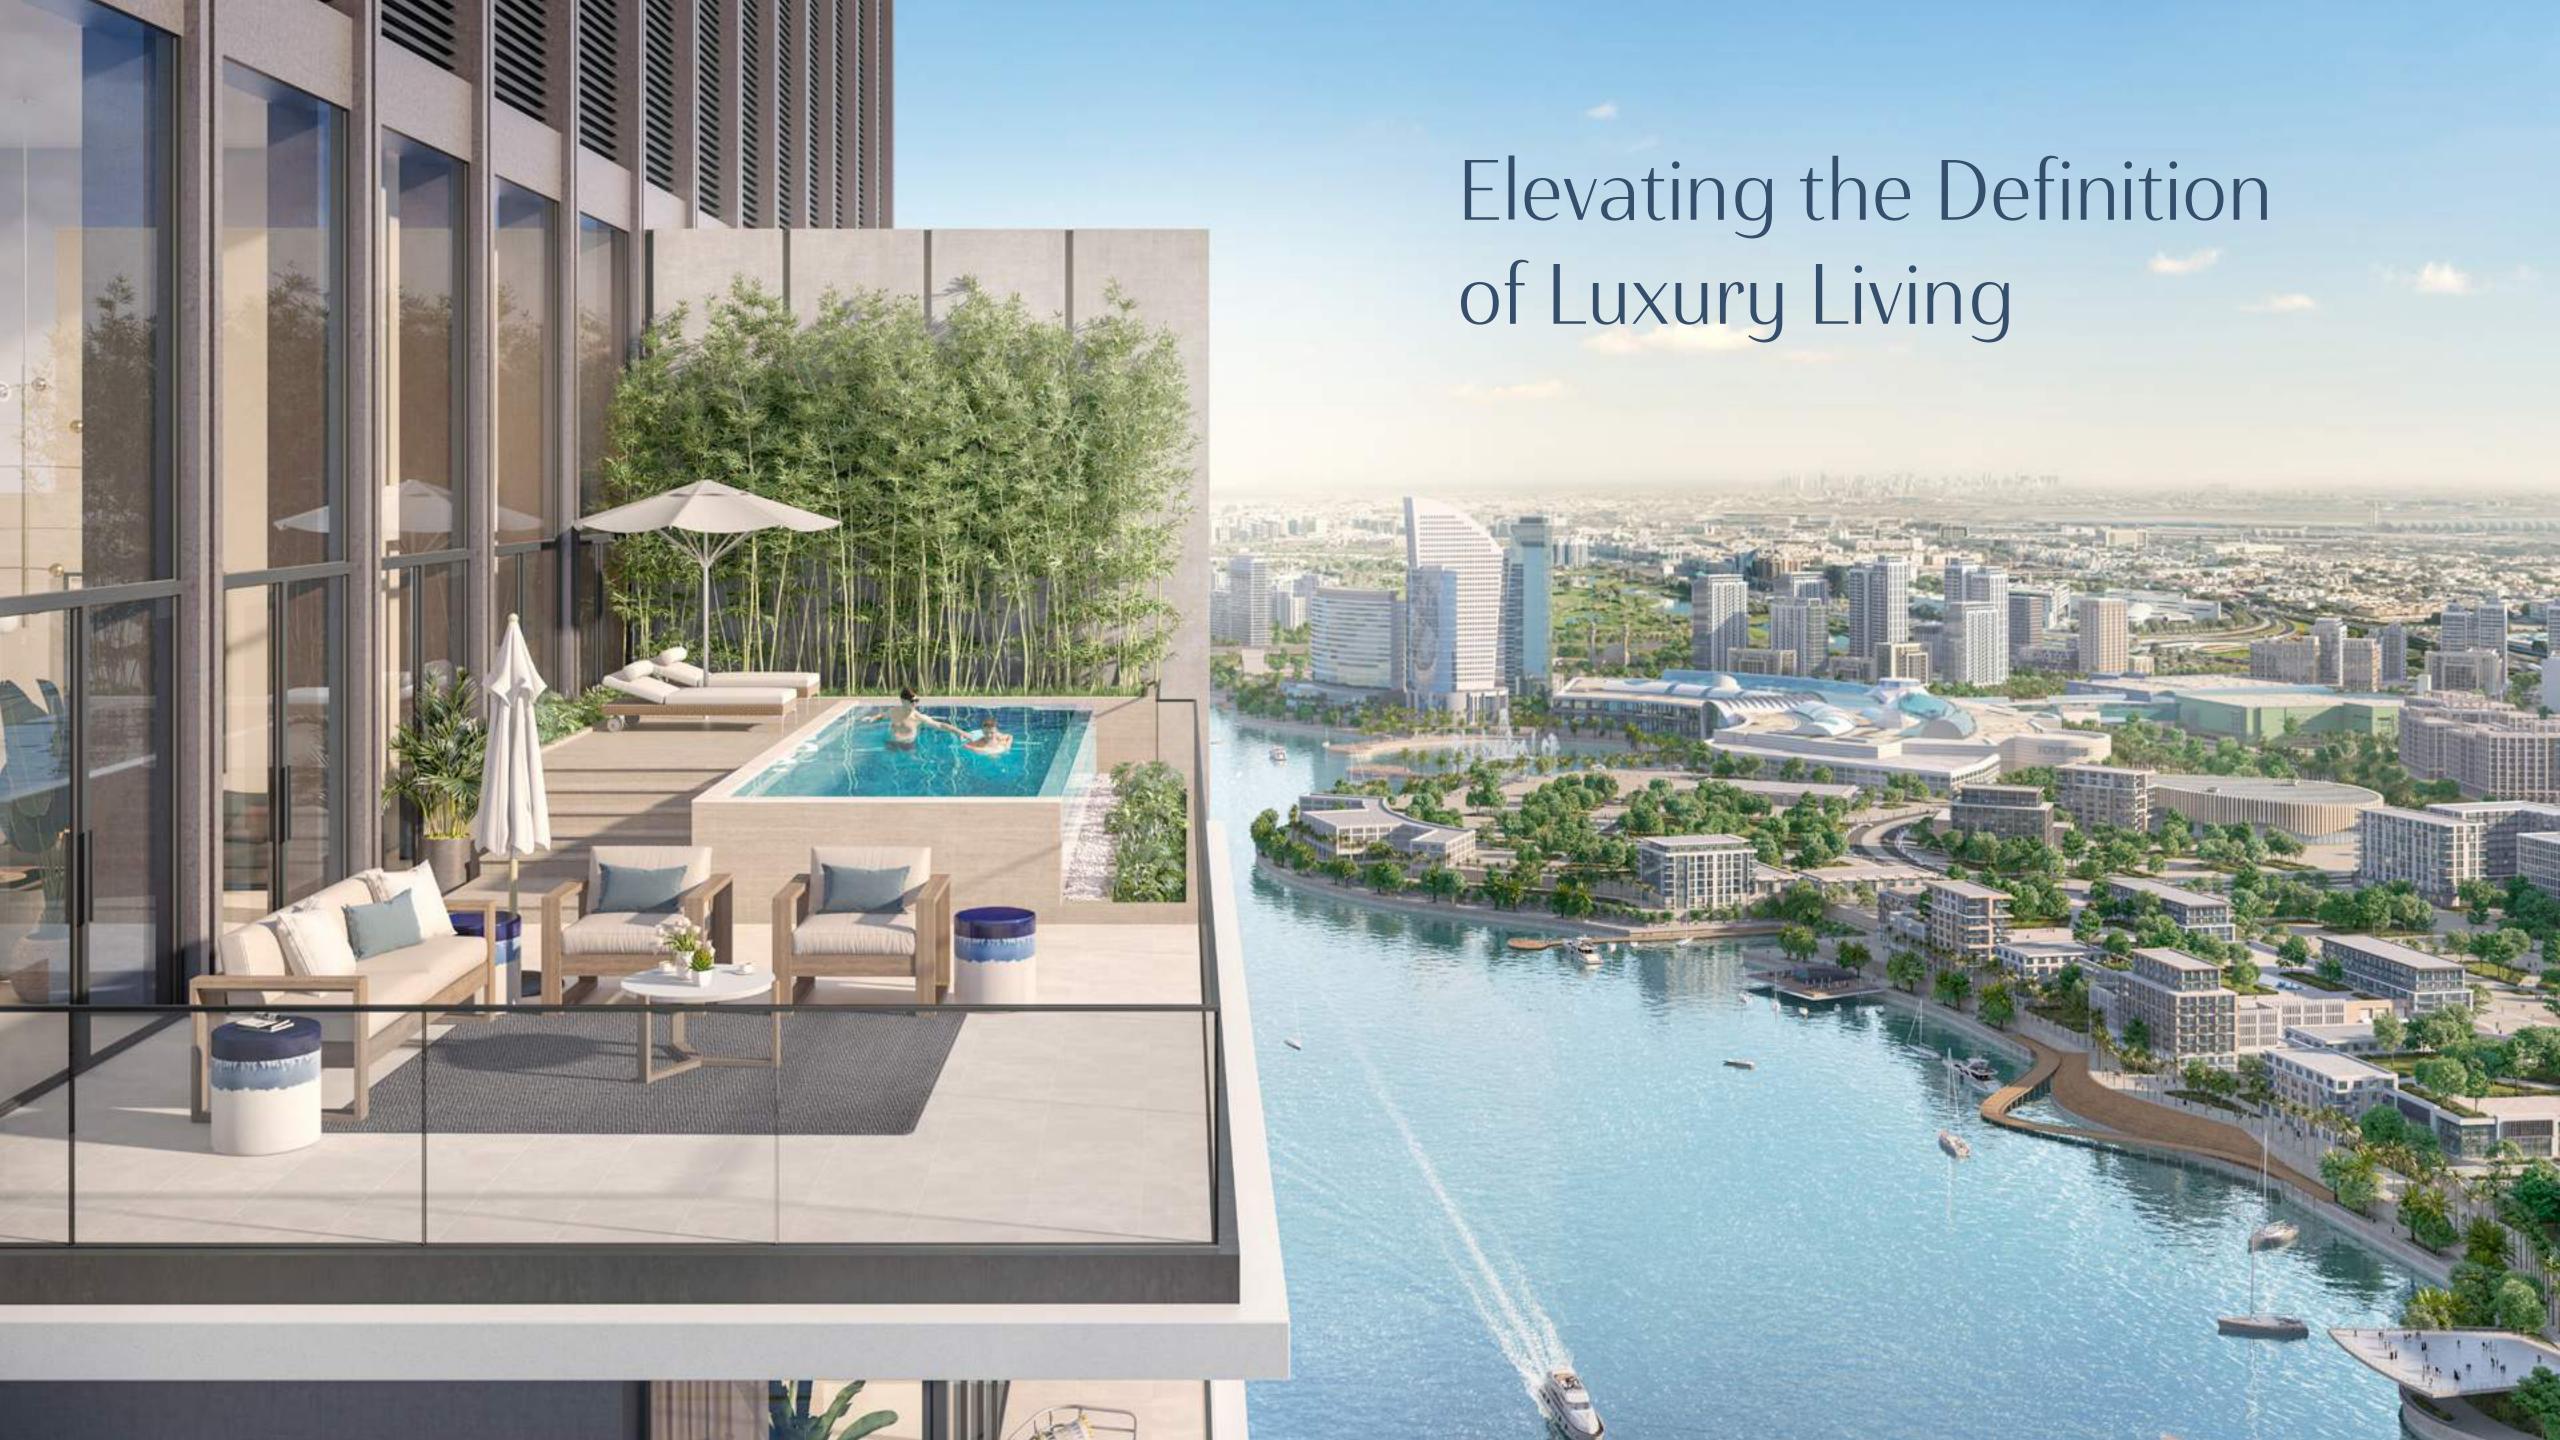

## A New Standard for the Island Living Experience

Combining modern architecture with innovative landscaping, Creek Waters sets a new standard for the high-rise island living experience.

A natural haven in the heart of Dubai Creek's new urban face. Sophisticated in its design, Creek Waters exemplifies the concept of bringing together in one place the best features of upmarket residential, boasting at the same time some of the best views in the whole Dubai Creek area.

### An Address Like No Other

Creek Waters offers a touch of glamour with a distinct character among the skyscrapers of various architectural styles on Creek Island.

By combining stylish apartments with luxurious townhouses, a state-of-the-art penthouse, and a stunning amenities podium, the vision is to create an address like no other.

## A Sense of Prestige & Exclusivity

Specially designed to recreate the exclusivity and privacy of a private retreat, the landscaped amenities podium at Creek Waters hosts an array of amenities, experiences and different leisure, recreation and play areas. Here, the sense of prestige is unmistakable, and leisure is the order of the day.

Sparkling Inifinity Pool

Residents will also enjoy the sparkling infinity pool blending into the blue of the sky, viewing decks strategically situated to enjoy the best views Dubai Creek Harbour has to offer, a kids' pool with a shaded play area and innovative features.