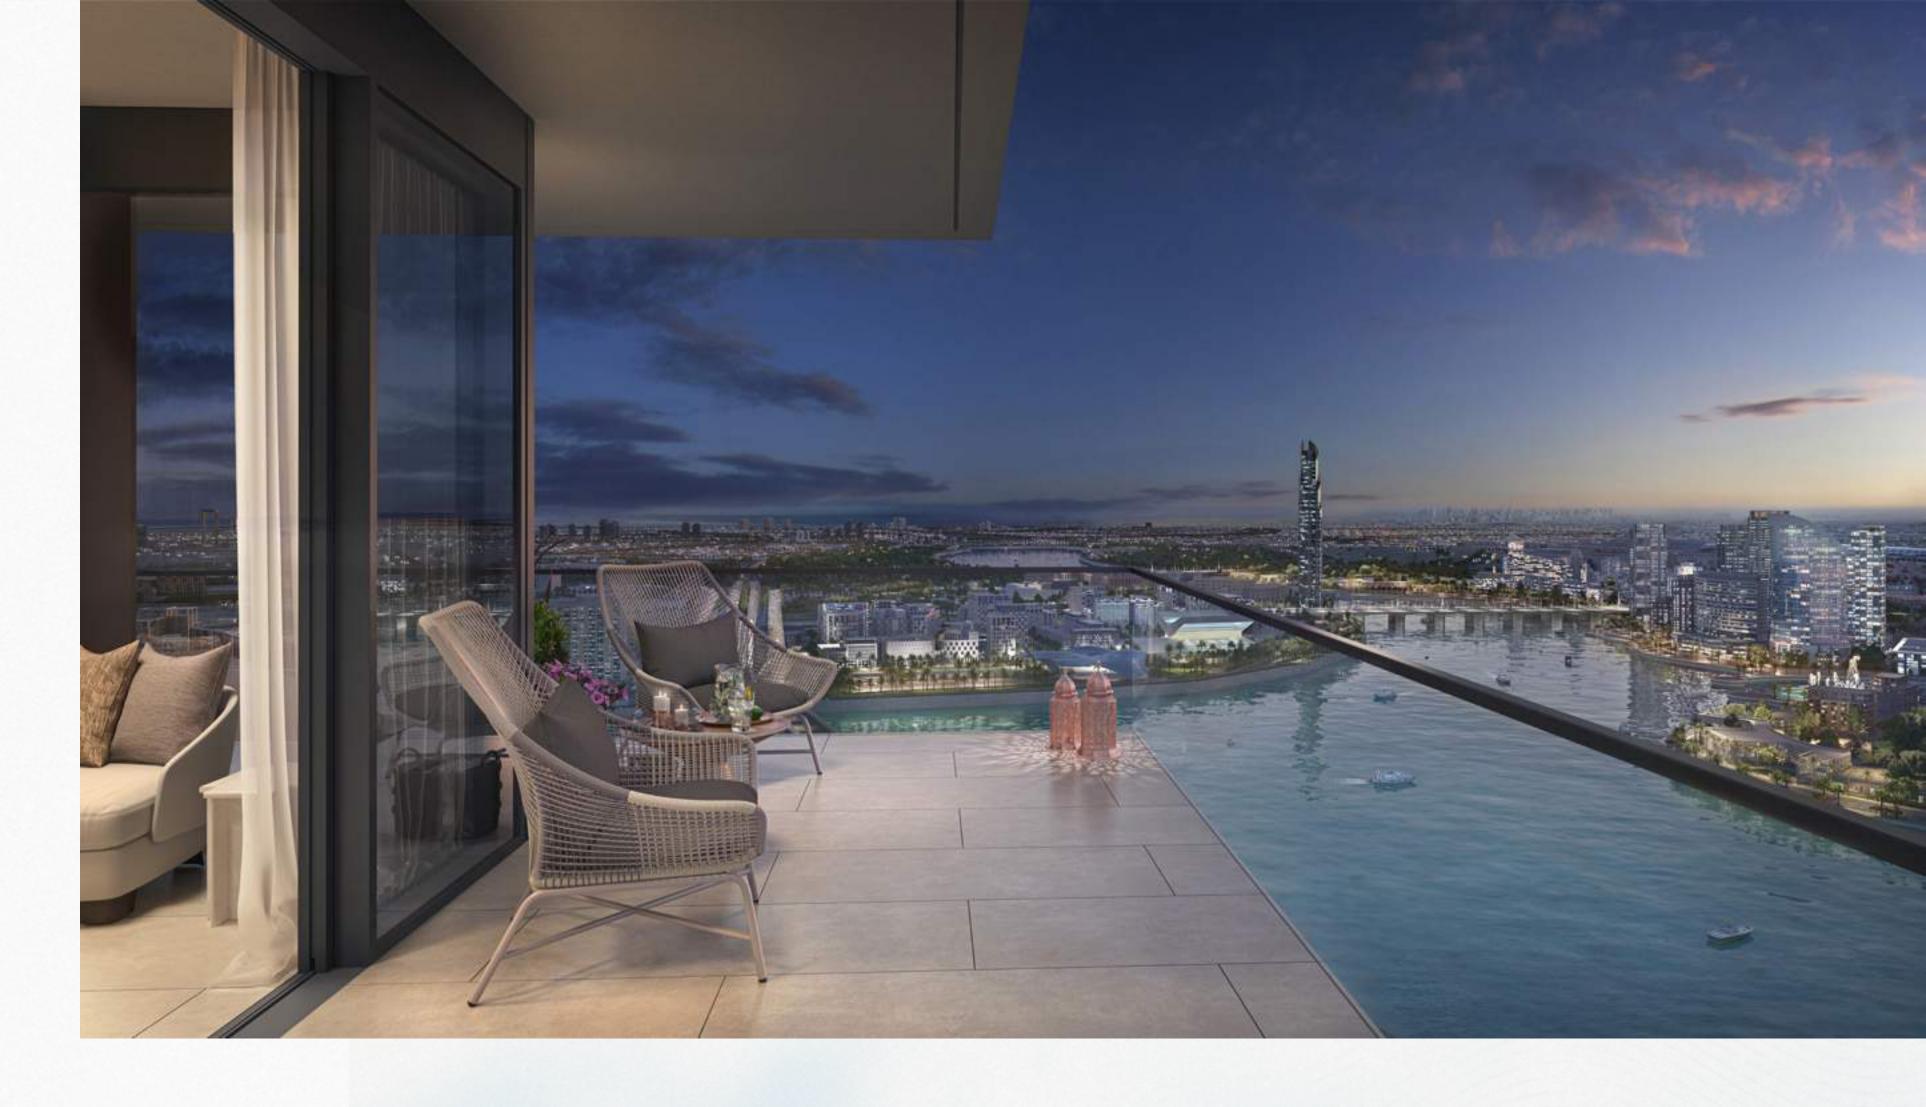

Sparkling Inifinity Pool

Residents will also enjoy the sparkling infinity pool blending into the blue of the sky, viewing decks strategically situated to enjoy the best views Dubai Creek Harbour has to offer, a kids' pool with a shaded play area and innovative features.