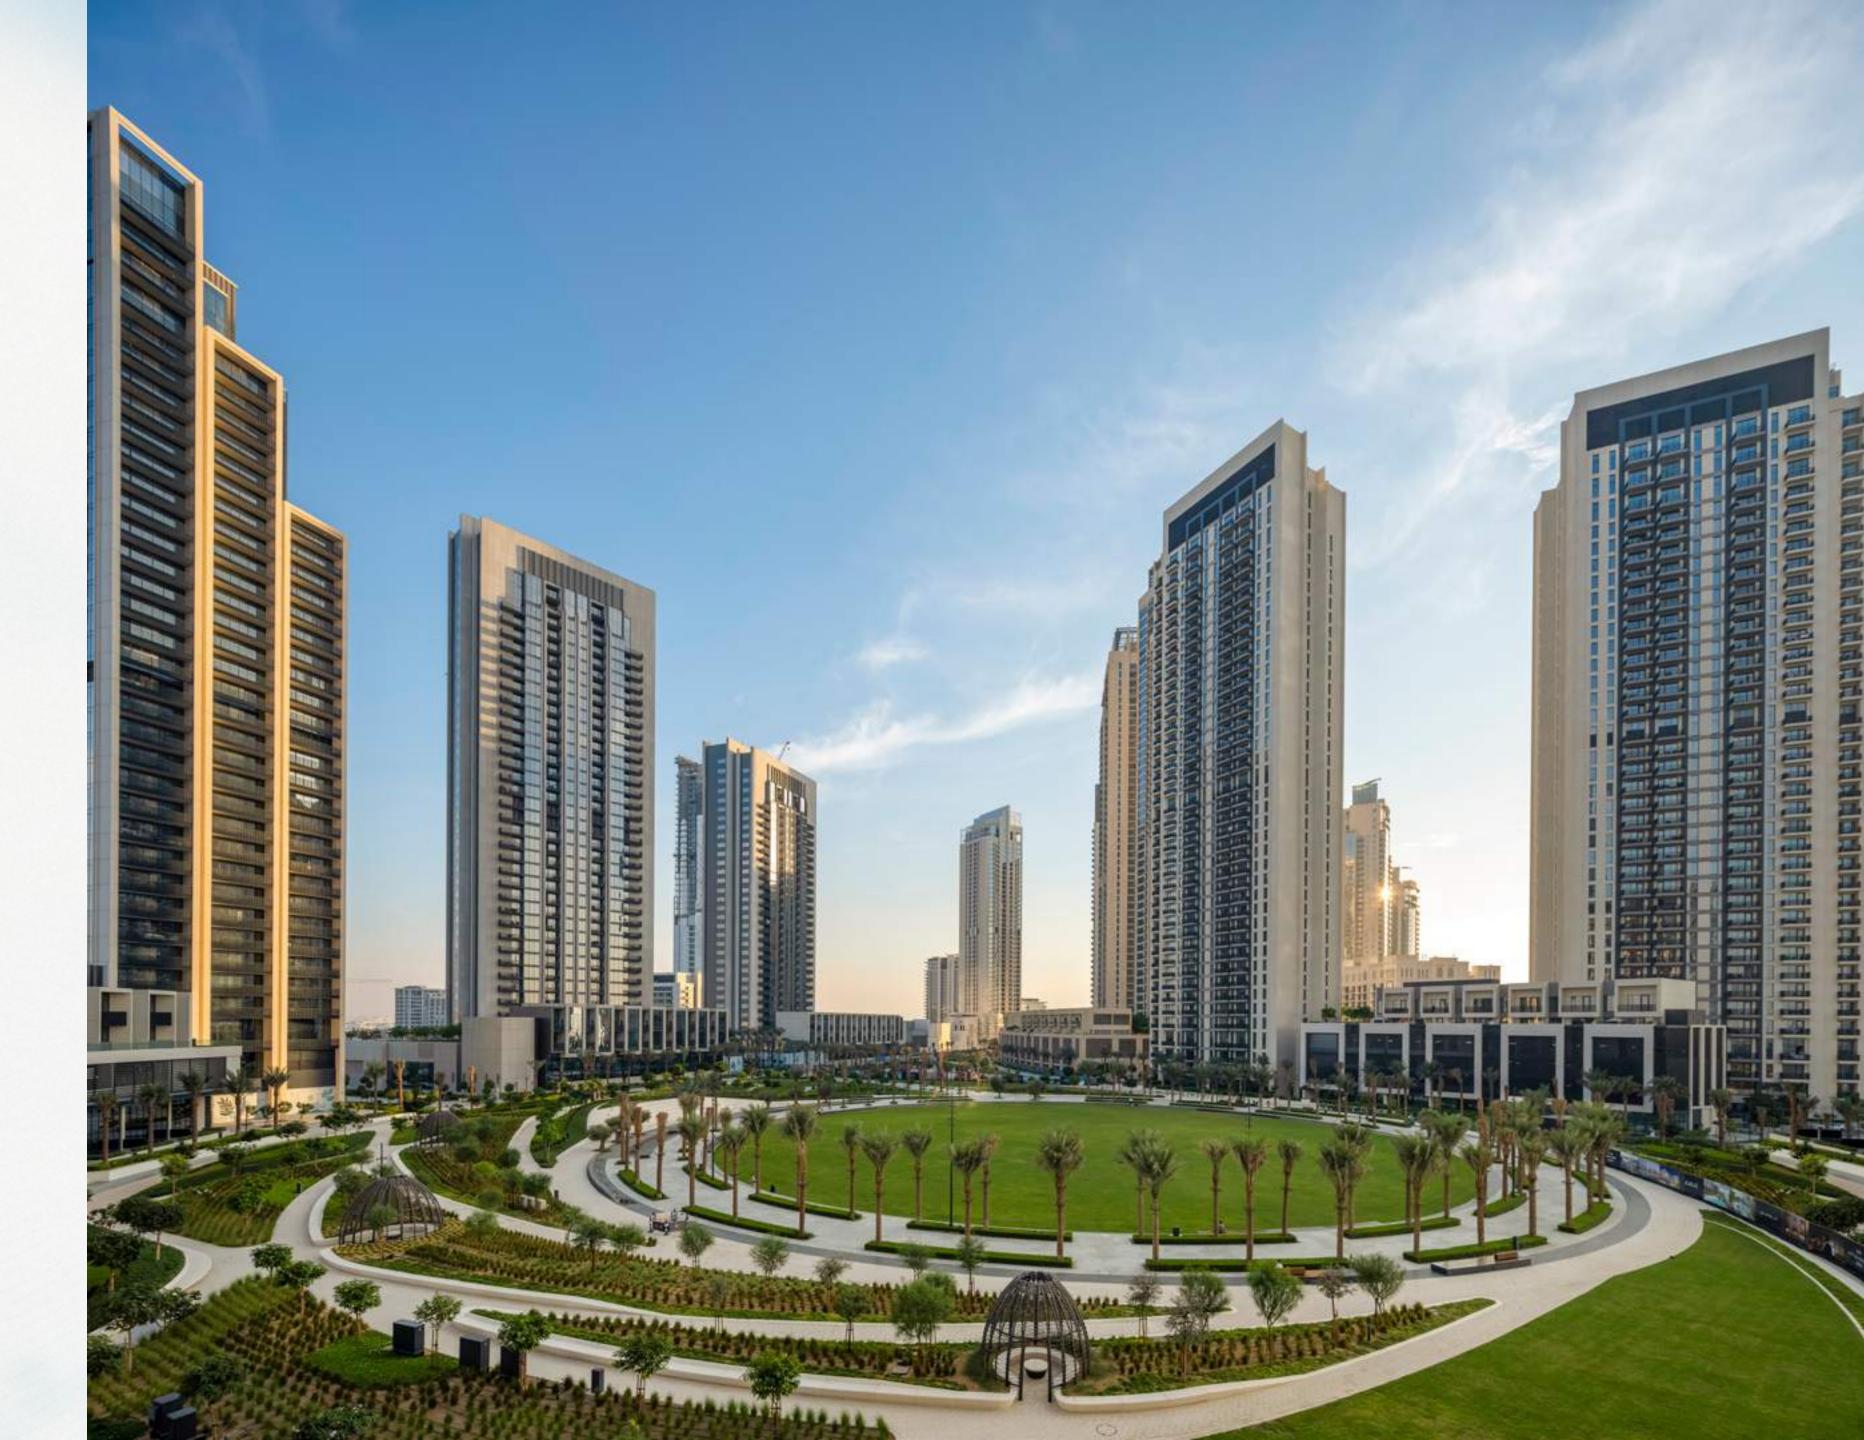

### Dubai Creek Harbour

Dubai Creek Harbour is an ultramodern, stylish, and pedestrian-friendly neighbourhood that integrates with Dubai's sustainable urban character. Situated along the historic Dubai Creek, Dubai Creek Harbour consists of 7.4 million sqm of residential space and 500,000 sqm of parks & open spaces with a viable mix of retail, business, recreation, and community facilities, all within walking distance.

#### Creek Island

The Island District is a waterfront development that mixes upscale residences with enticing leisure and recreational amenities to create a world-class community. The district's green central park, stunning marina, yacht club, and five-star hotels will all be popular destinations for residents to enjoy the district's breathtaking views and memorable experiences.

### Central Park

The heart of island living, Dubai Creek Harbour's Central Park offers residents a tranquil refuge to unwind, first-class amenities to enjoy, and wide-open spaces to discover. With a total area of six football fields, Dubai's Central Park is one of the largest parks in the emirate and offers a variety of activities for the whole family.