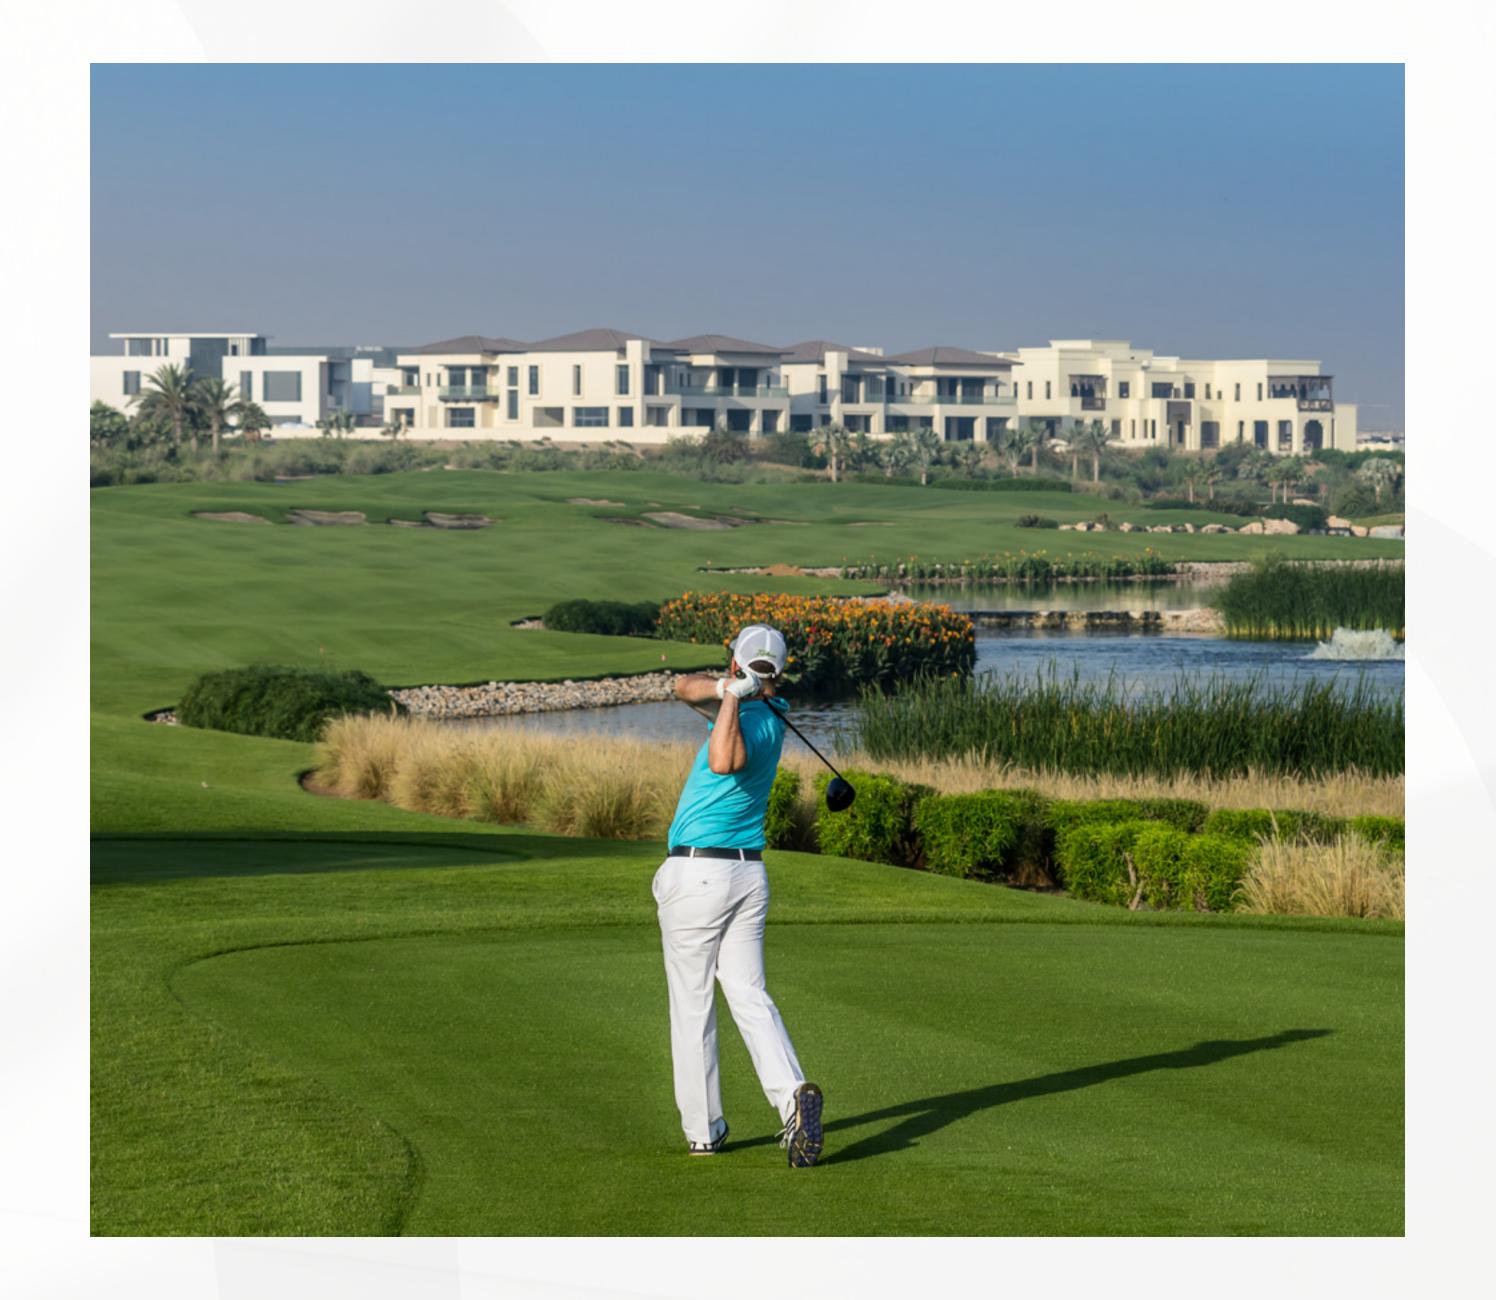

#### Dubai Hills Golf Club

Dubai Hills Golf Club encompasses 1.2 million sqm of meticulously manicured fairways, set against the backdrop of Burj Khalifa and Downtown Dubai, with a glorious outward nine.

Driving Range

Putting Green

Spacious Floodlit Practice Facility

Golf Academy

Gym, Pool & Other Amenities

A Host of Dining Options