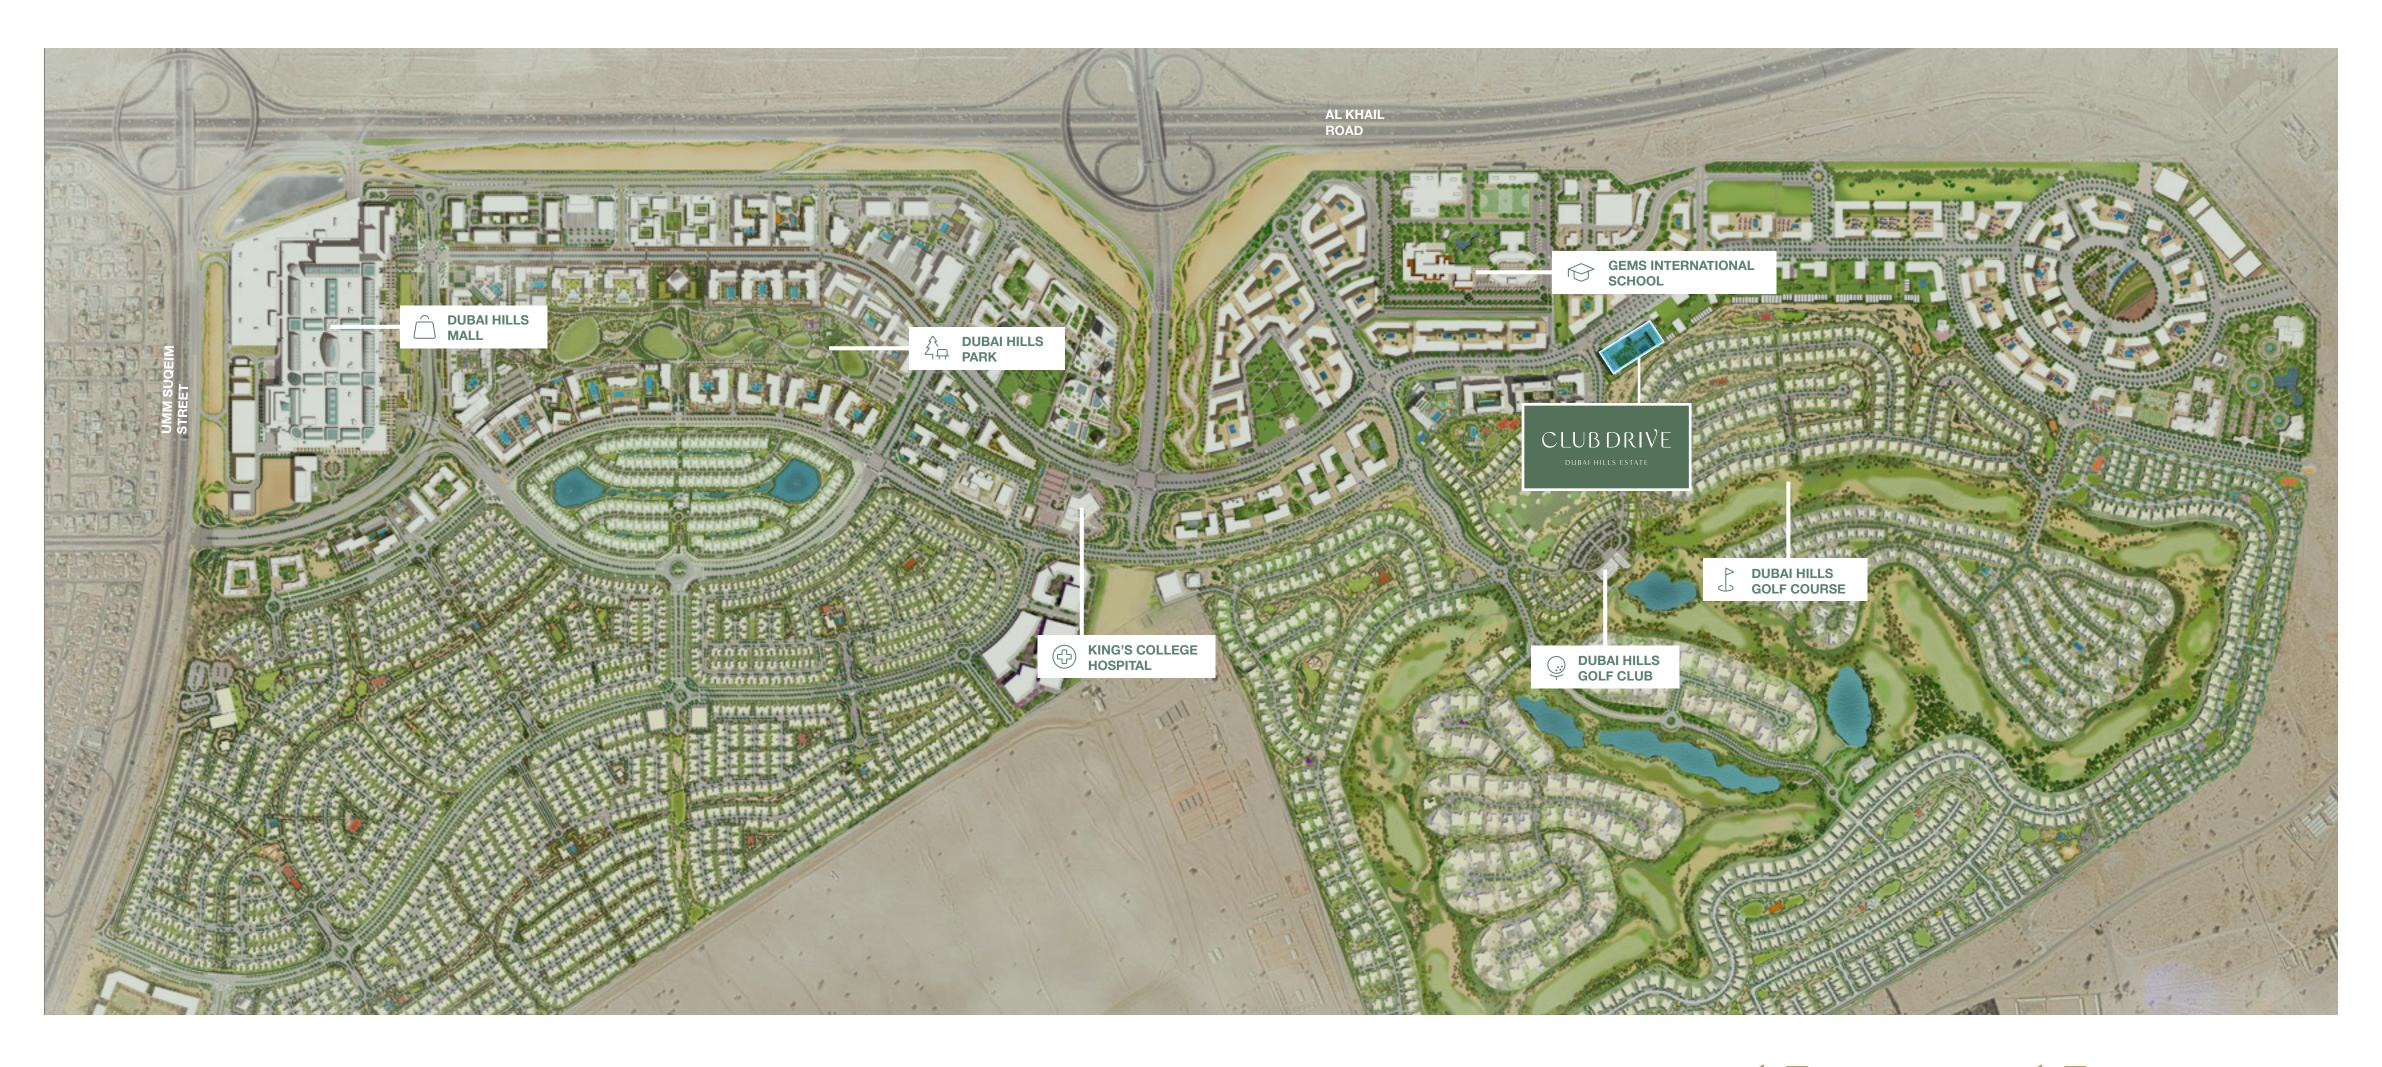

### The Green Heart of Dubai

Dubai Hills Estate – the green heart of Dubai – is a first of its kind destination. This masterfully-planned, multipurpose development forms an integral part of the Mohammed Bin Rashid City.

Strategically situated between Downtown Dubai and Dubai Marina, flanked by Al Khail Road, the community offers easy access to the city's most popular districts and attractions.

## Nature's Touch in the community

Dubai Hills Estate is an urban masterpiece—a sublime balance of modern apartments and villa communities set against a rustic backdrop.

Prime Location

Dubai Hills Park

Dubai Hills Mall

#### Opulent city living

This green, family-centric area, rich in simplicity and elegance, effortlessly connects residents to conveniences. Situated along the Northern Boulevard, Club Drive is a tranquil urban pocket of Dubai, yet city centre attractions are moments away. Here, you're near premium healthcare, educational centres, a central park, a leading golf course, and the expansive Dubai Hills Mall.