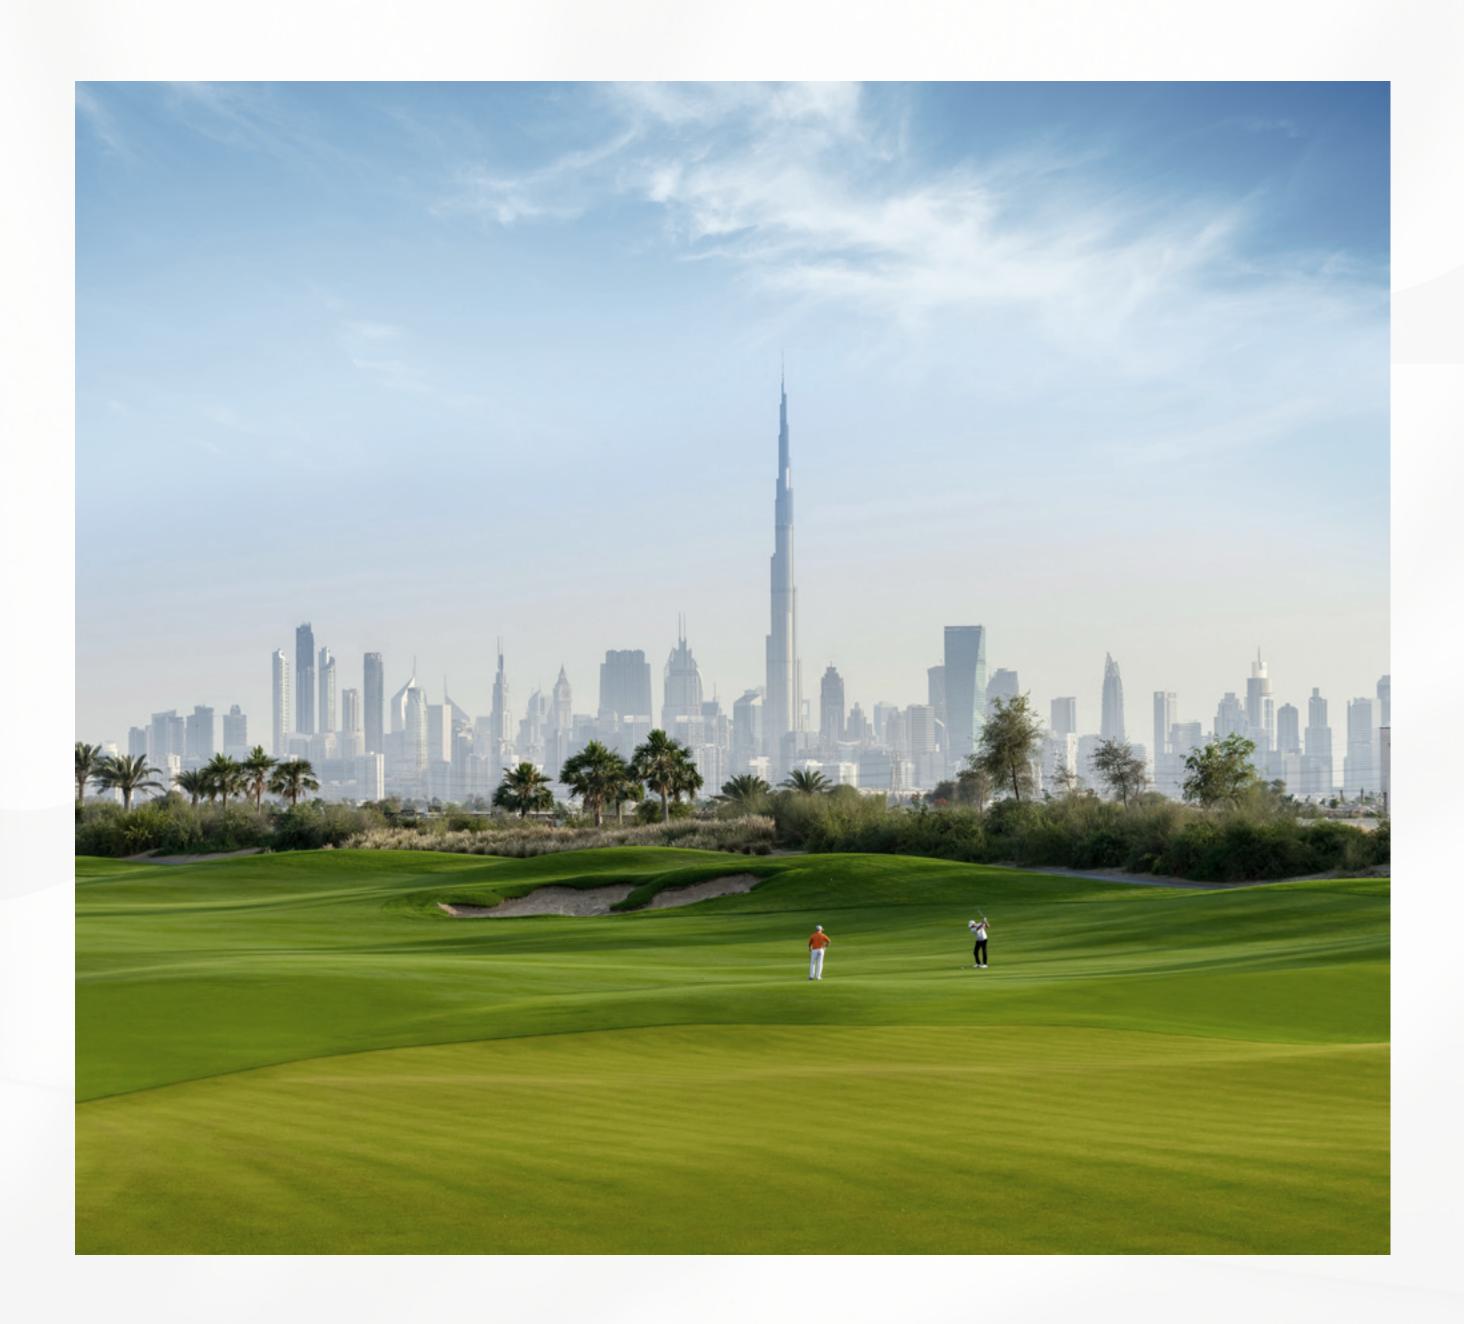

#### Dubai Hills Golf Club

Dubai Hills Golf Club encompasses 1.2 million sqm of meticulously manicured fairways, set against the backdrop of Burj Khalifa and Downtown Dubai, with a glorious outward nine.

Driving Range

Putting Green

Spacious Floodlit Practice Facility

Golf Academy

Gym, Pool & Other Amenities

A Host of Dining Options