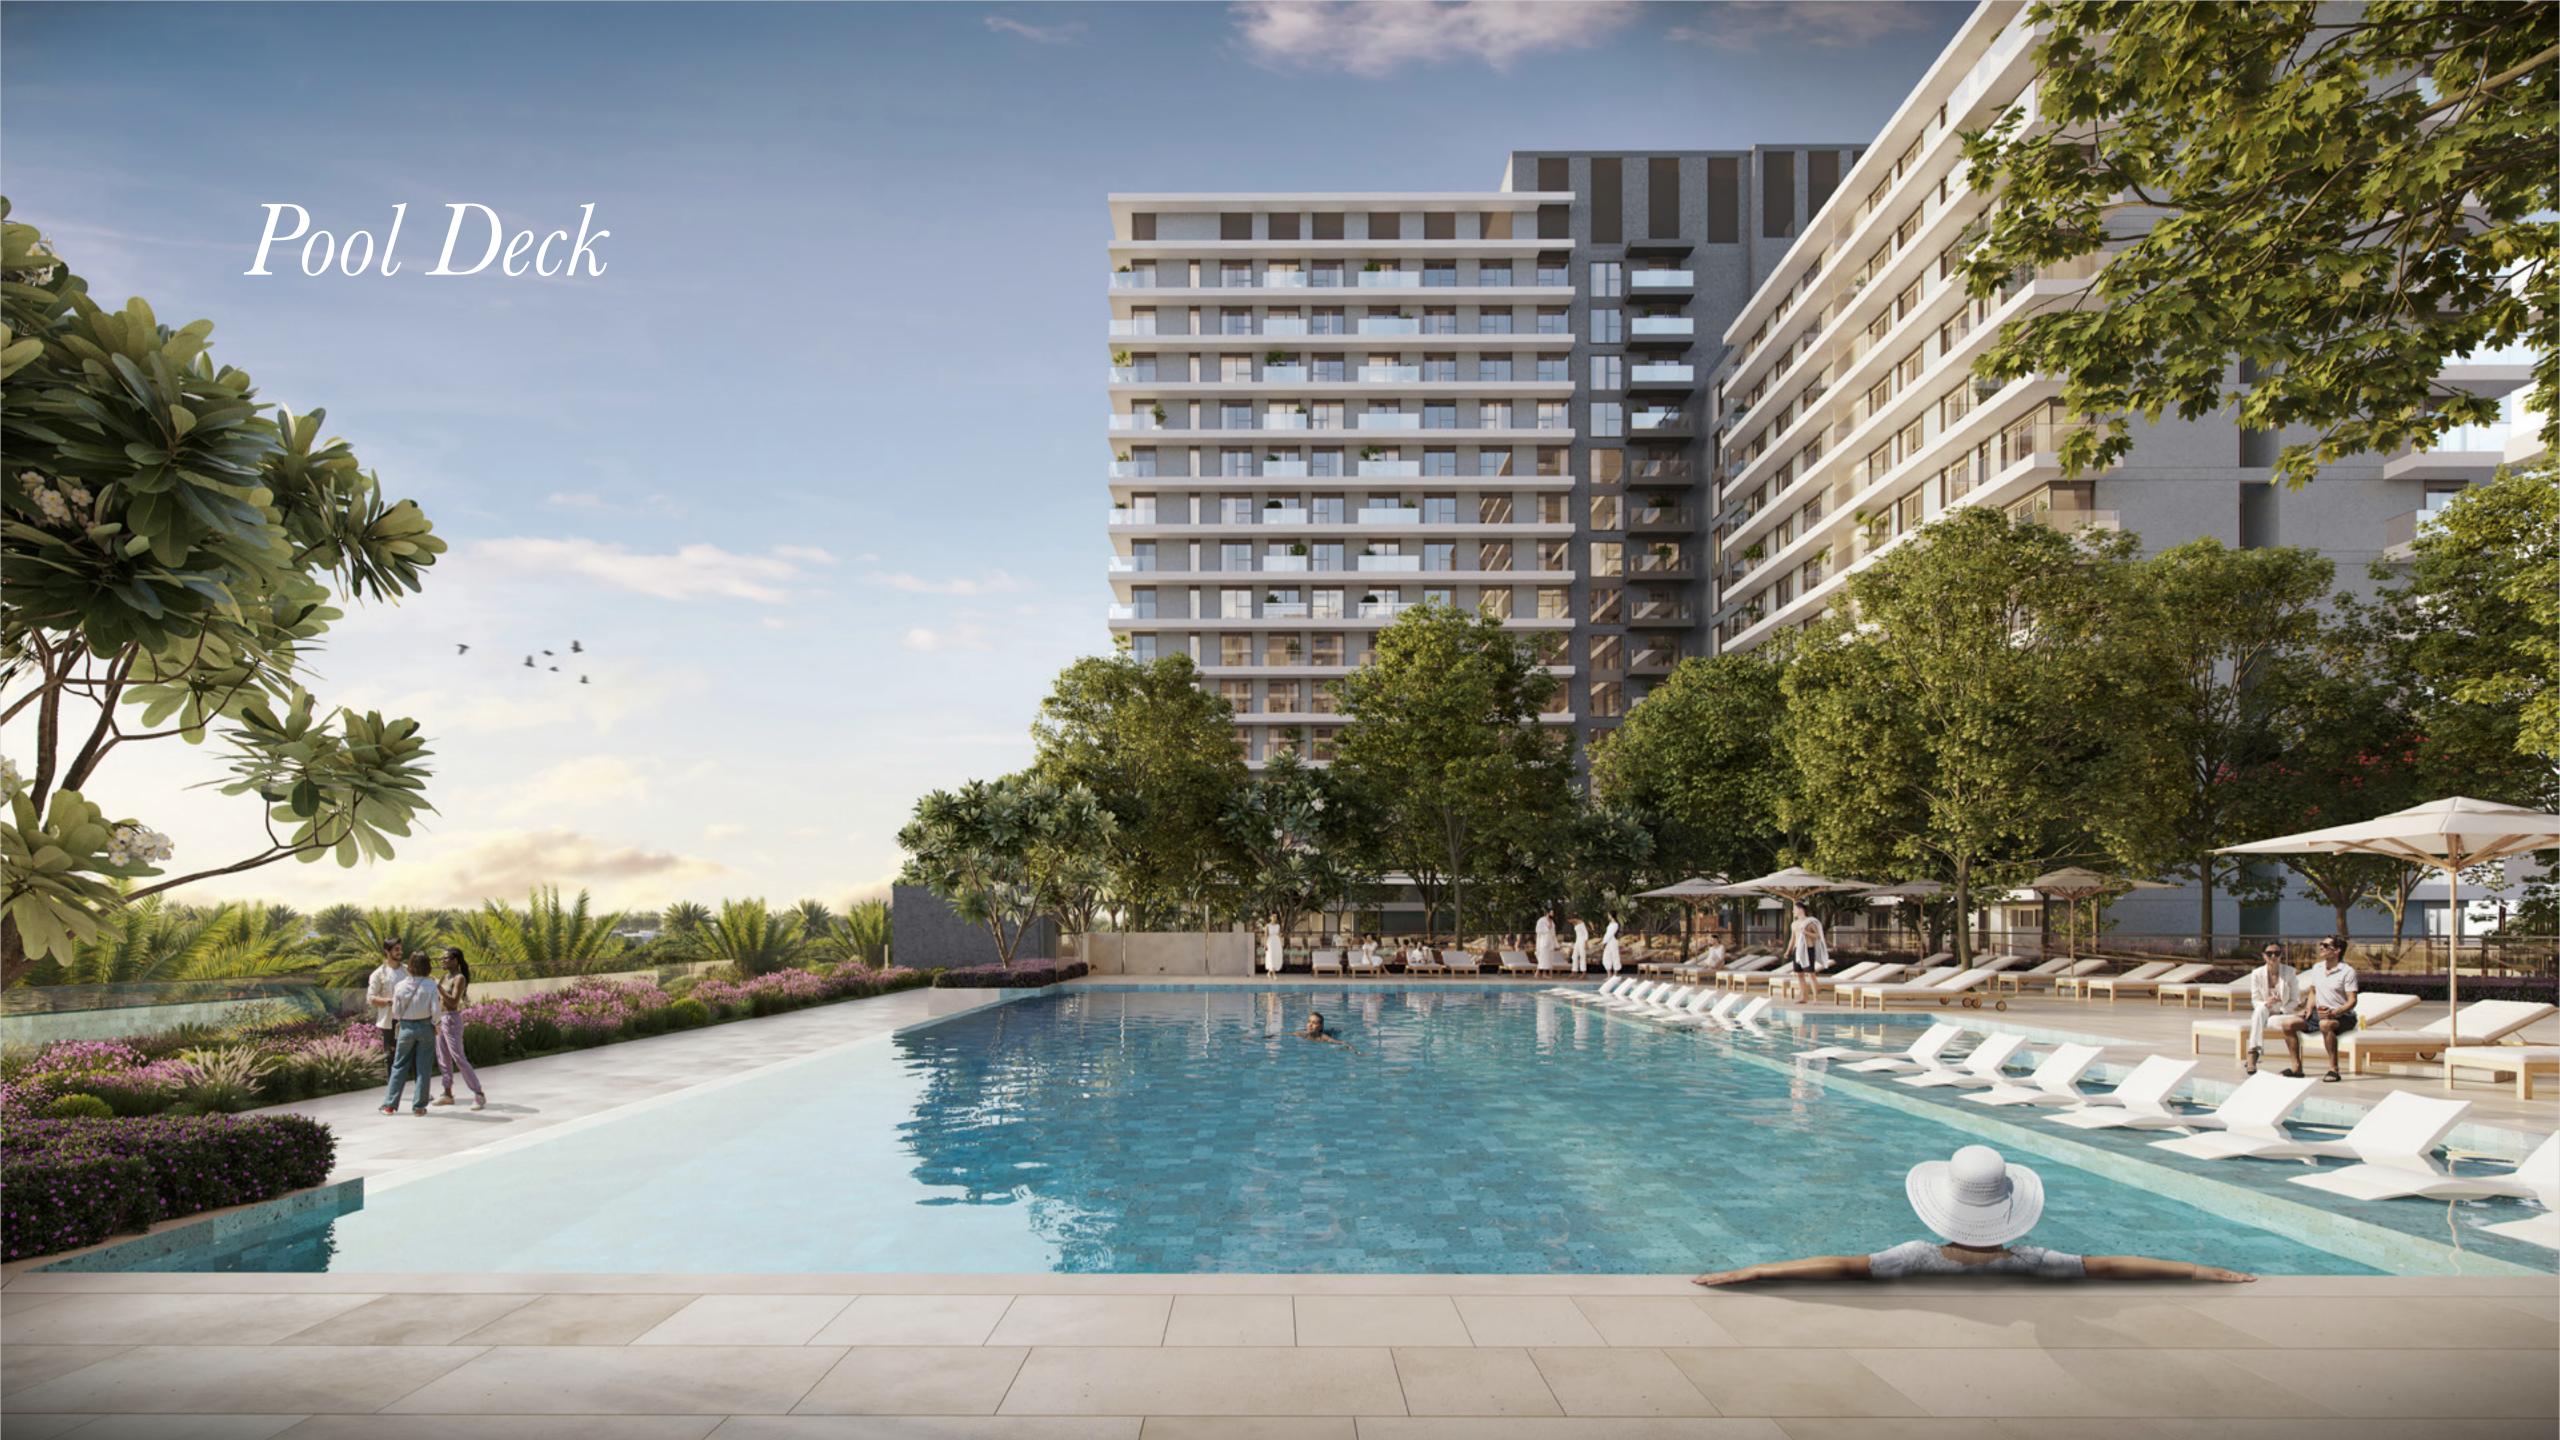

#### Supreme Indulgences

Club Drive's entrance is unlike any. Boasting a grand lobby, plush resident lounge, and an avant-garde podium. Relax by the infinity pool, surrounded by cabanas and nature, or indulge in facilities like the multipurpose room, kids' area, and top-tier fitness centres.

#### Elevated Experiences

Event Lawns

Kids' Playground

Fitness Centre

Multi-purpose Court

Club Drive is a place where modern conveniences meet the grandeur of nature. The community boasts an inviting infinity pool, dedicated children's dry and wet play areas, and an external sports court, in addition to landscaped decks and top-tier fitness centres. Club Drive embodies luxury in harmony, with dedicated spaces for children and 24-hour security.