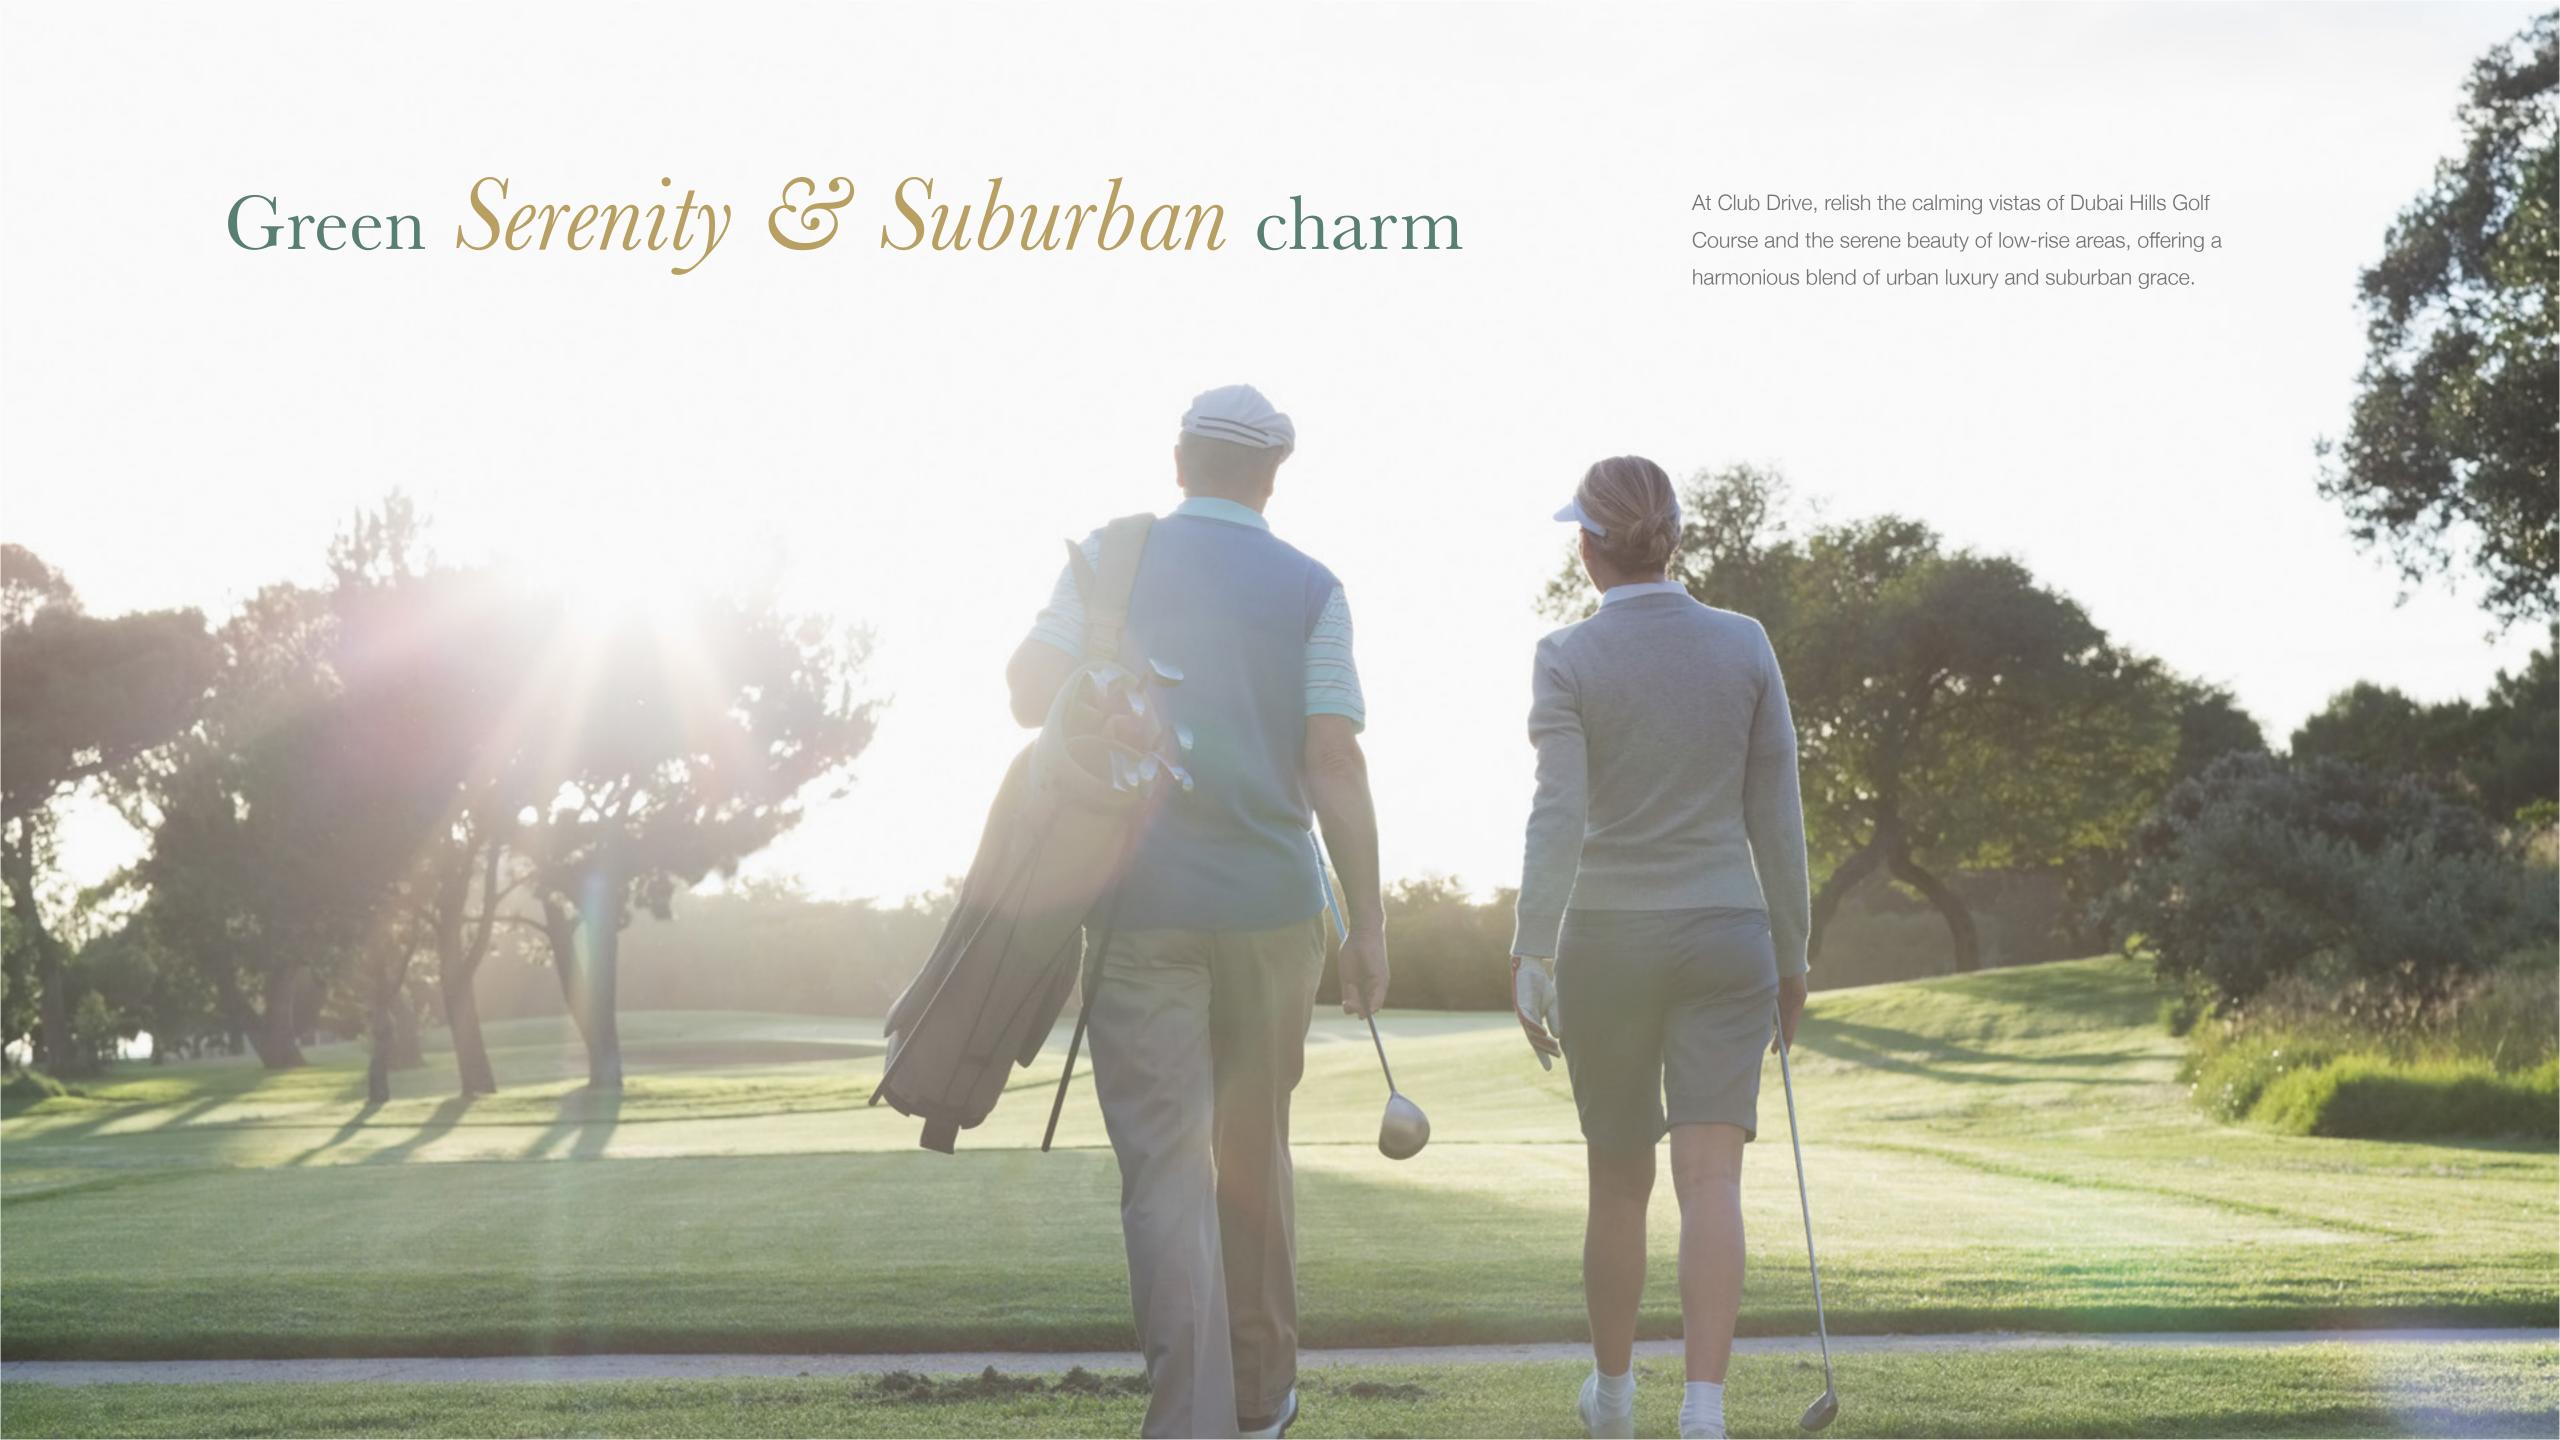

#### Dubai Hills Golf Club

Dubai Hills Golf Club encompasses 1.2 million sqm of meticulously manicured fairways, set against the backdrop of Burj Khalifa and Downtown Dubai, with a glorious outward nine.