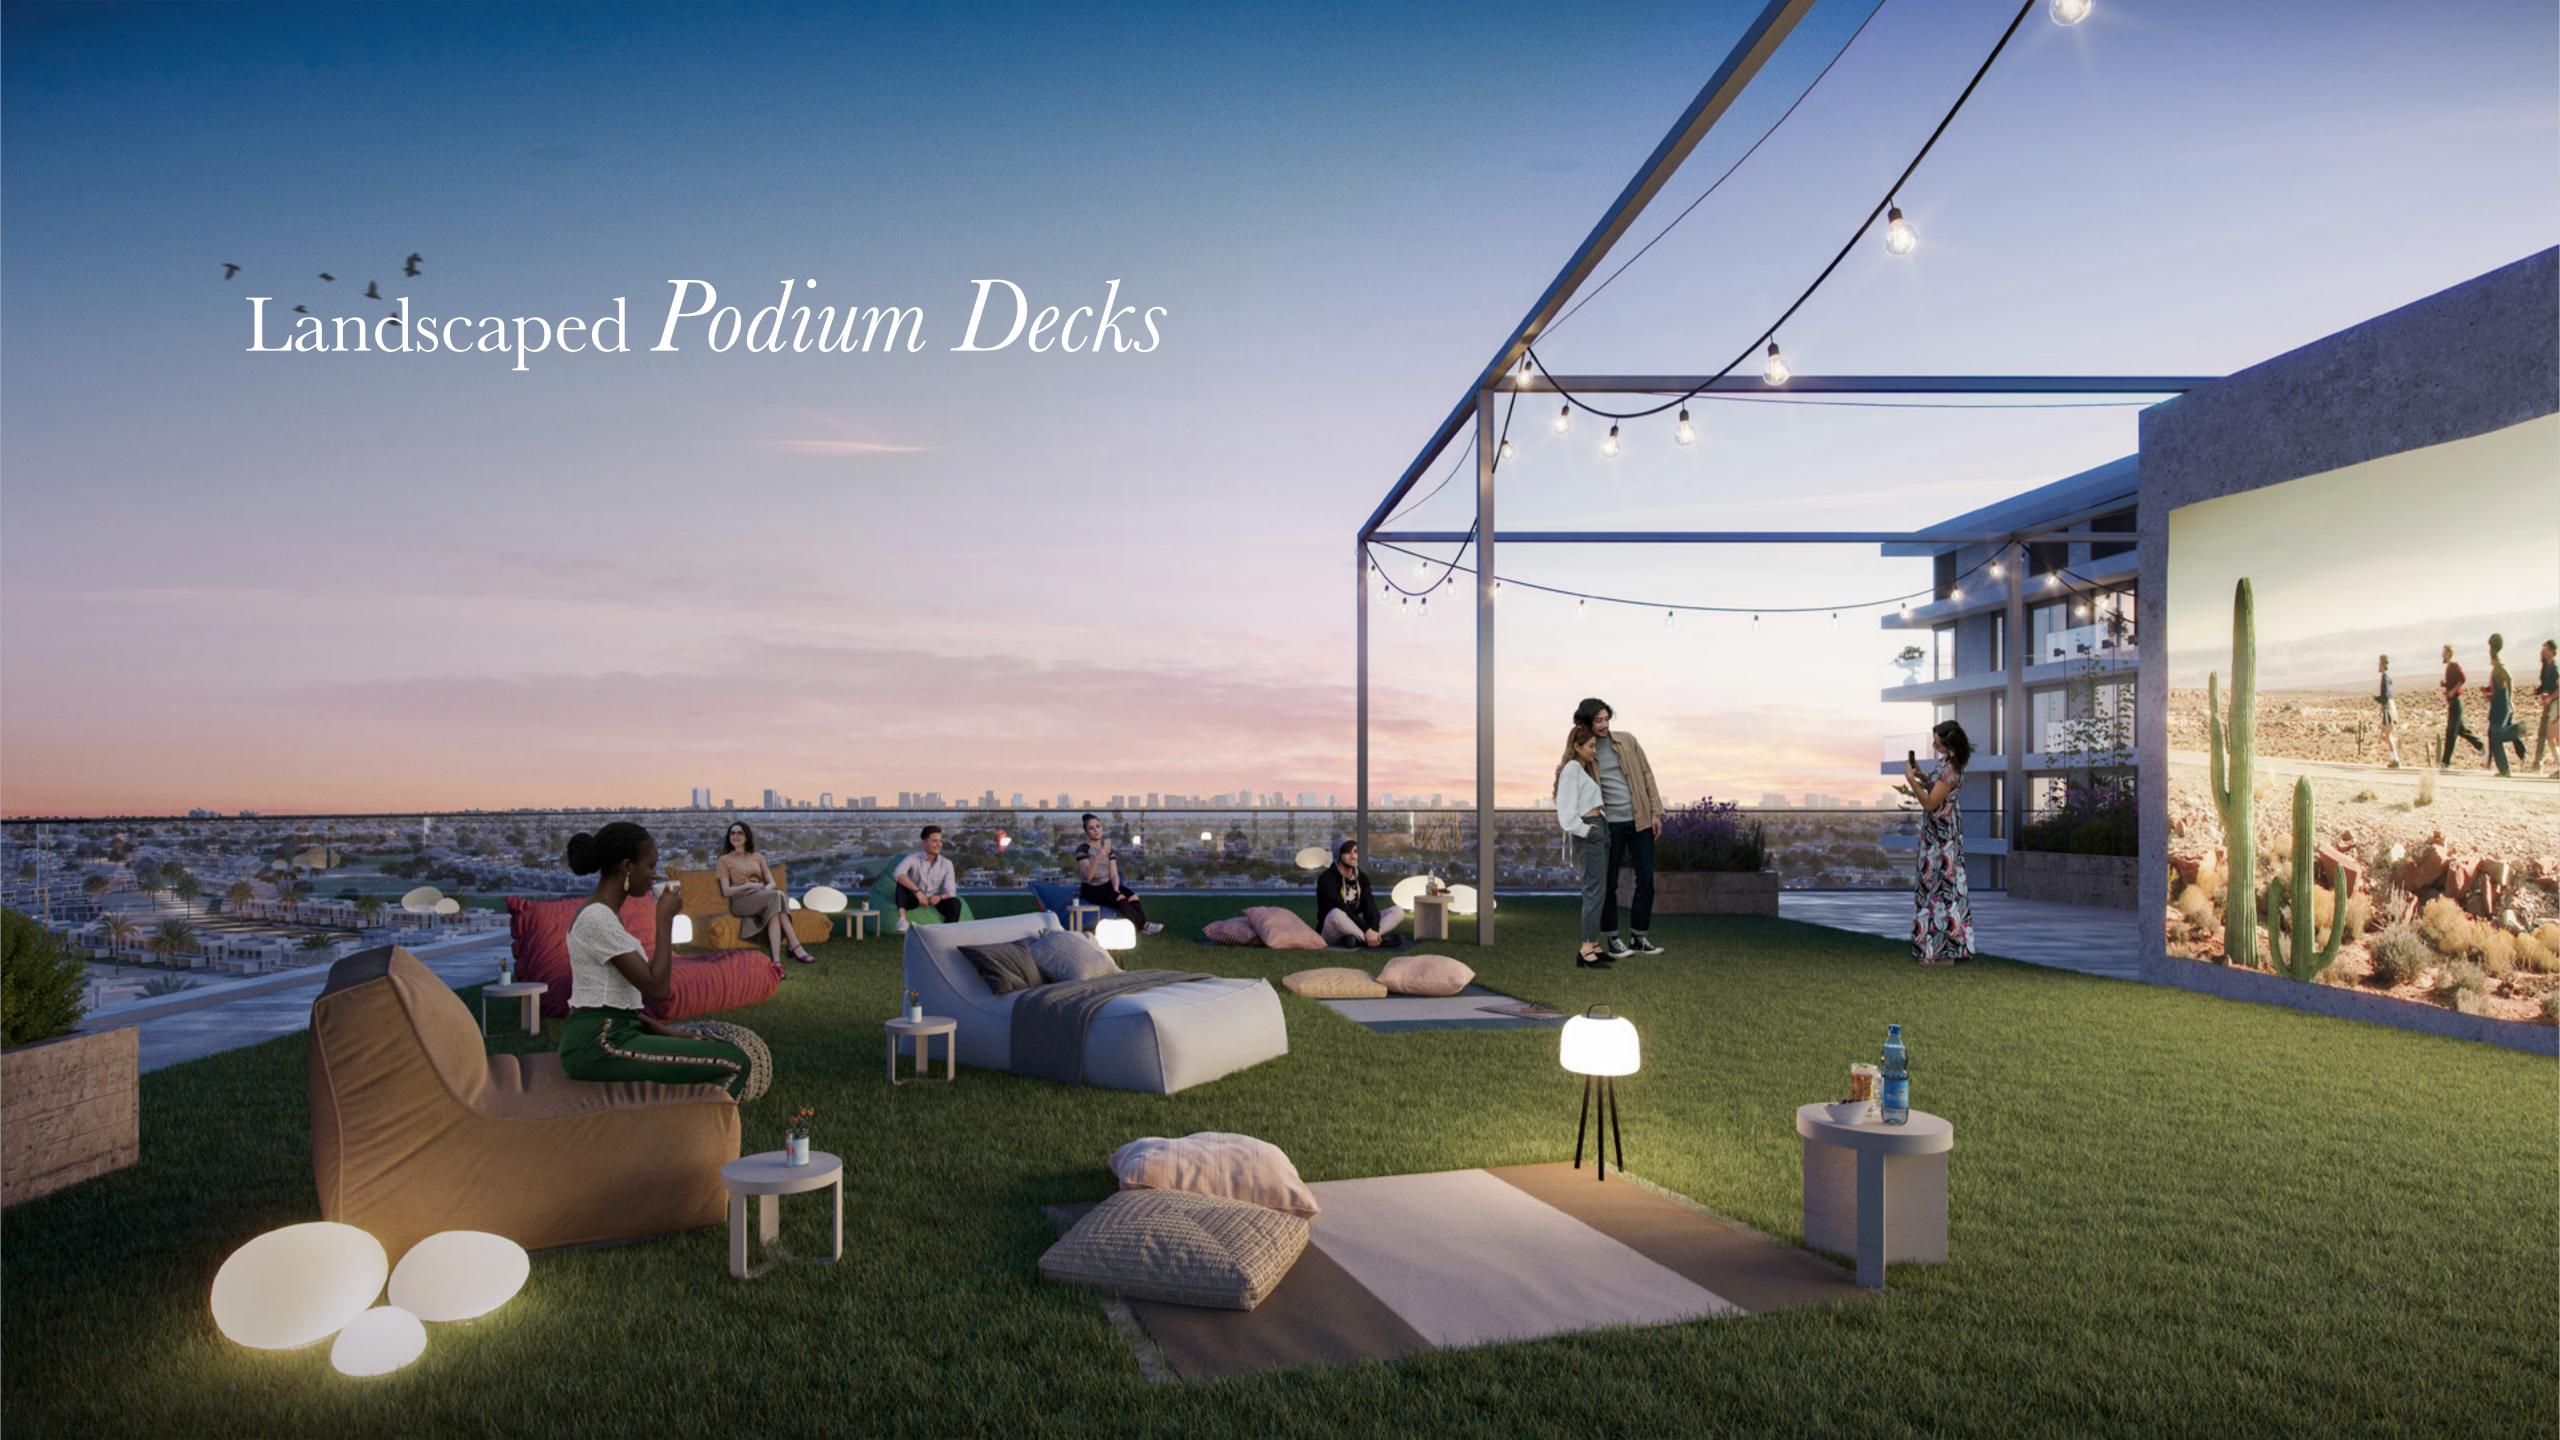

#### Elevated Experiences

Event Lawns

Kids' Playground

Fitness Centre

Multi-purpose Court

Club Drive is a place where modern conveniences meet the grandeur of nature. The community boasts an inviting infinity pool, dedicated children's dry and wet play areas, and an external sports court, in addition to landscaped decks and top-tier fitness centres. Club Drive embodies luxury in harmony, with dedicated spaces for children and 24-hour security.