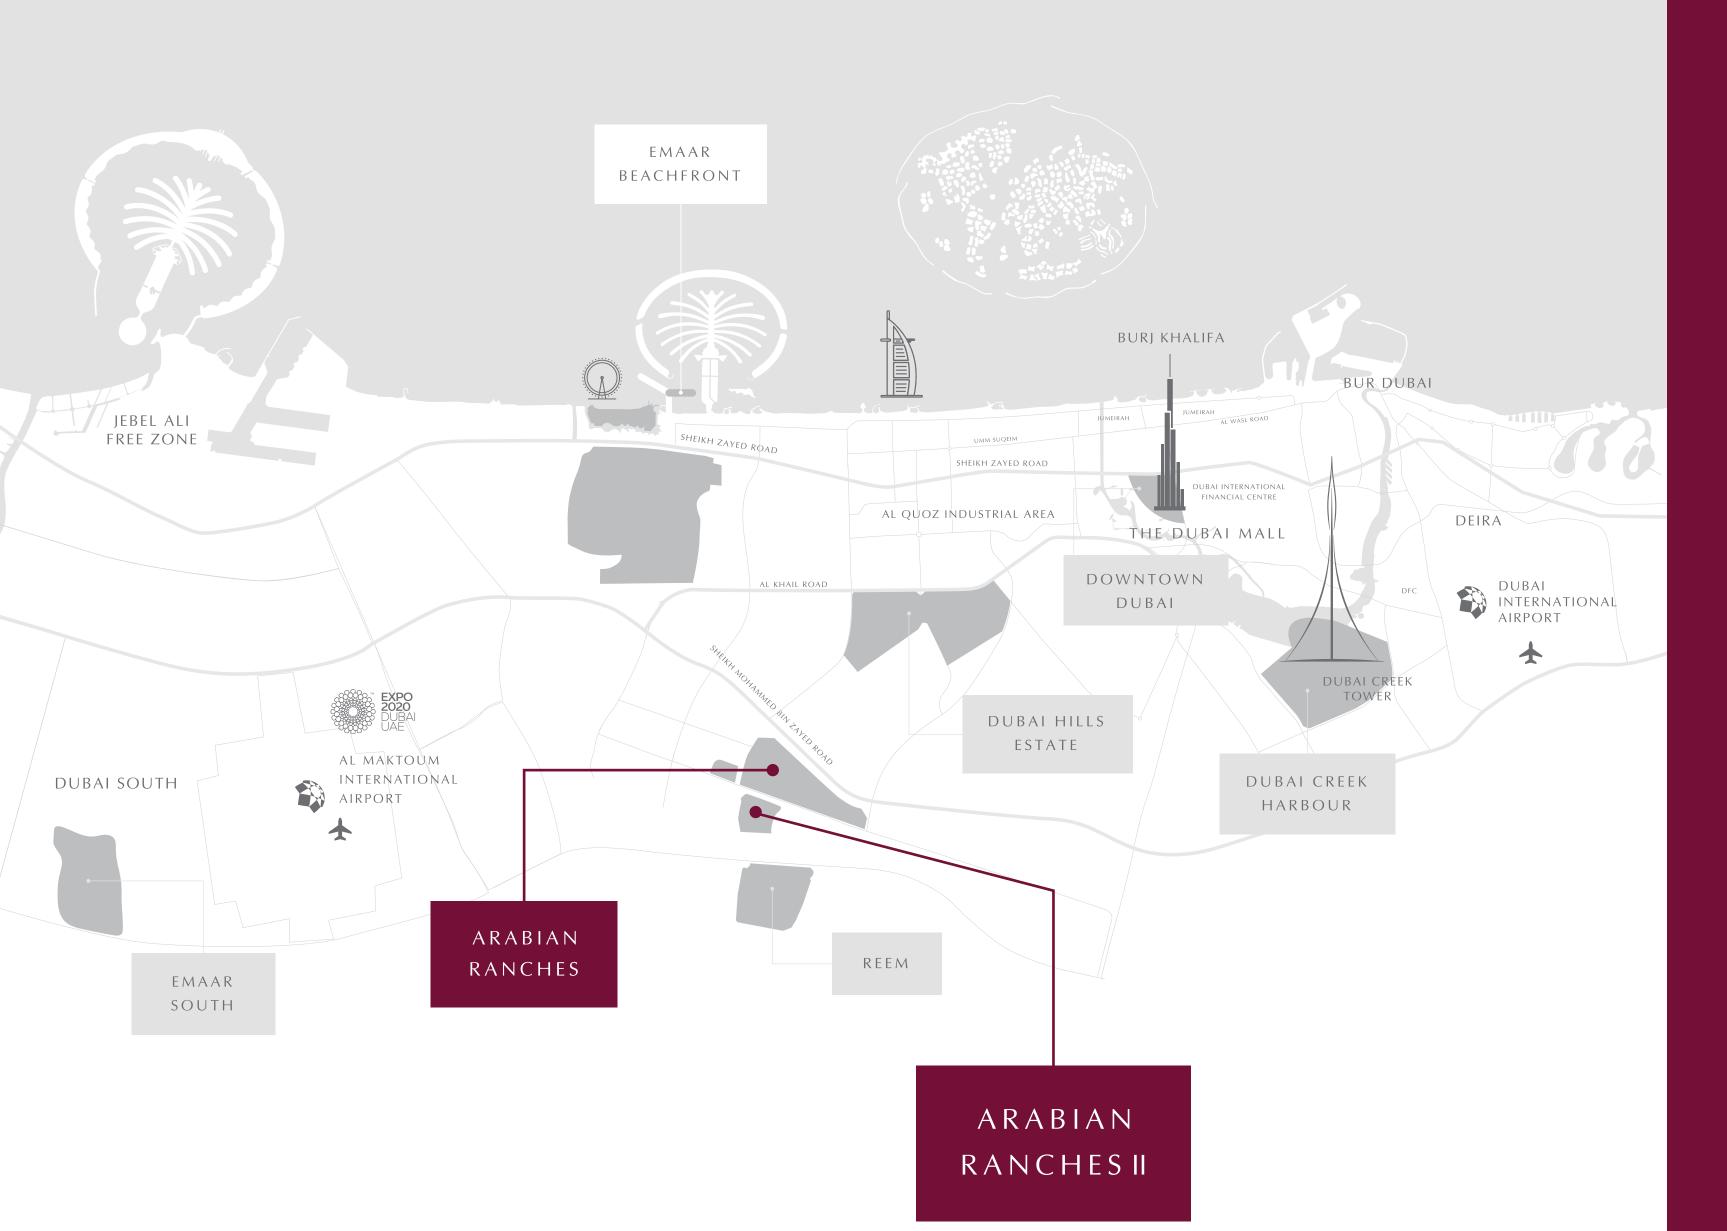

#### ARABIAN RANCHES

A breathtaking desert-themed development stretching across 6.67 million square metres, Arabian Ranches features an 18-hole championship golf course nestling in Arabian Ranches I, and luxury homes set in a tranquil landscape across Arabian Ranches I and II, only a short distance from Burj Khalifa and Downtown Dubai.

20

Minutes to

Expo 2020

25

Minutes to

Dubai International Airport