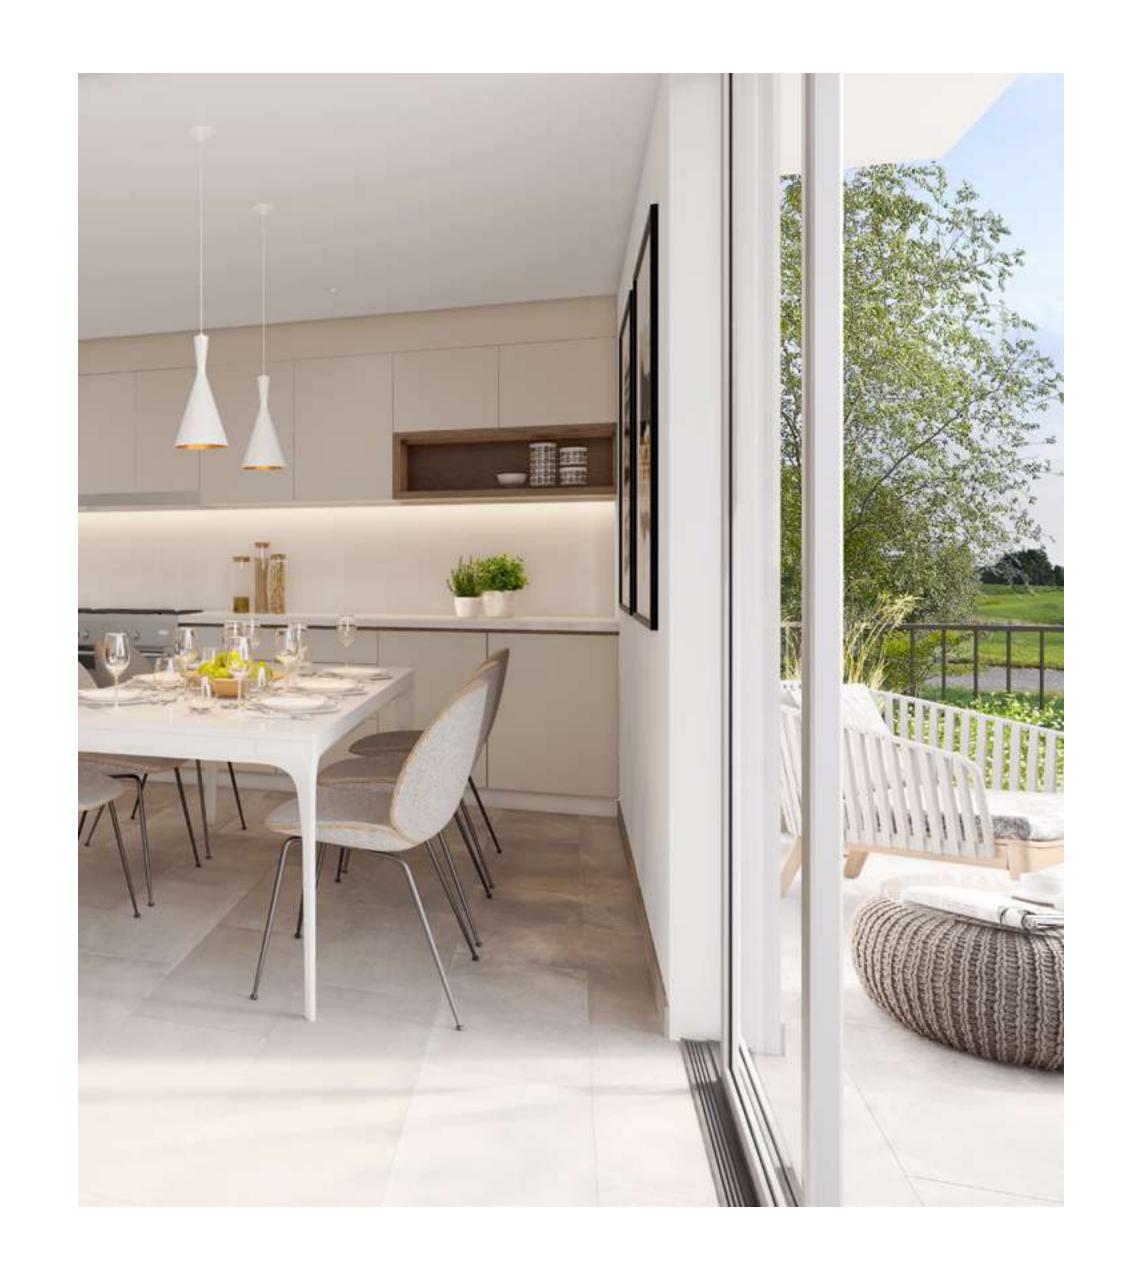

#### INTERIOR DESIGN

### BRIGHT AND HOMELY SPACES

Clean lines, large windows and light tones are at the heart of Camelia's design. Every space provides a contemporary twist on a traditional family abode, further enhanced by superior quality of build, superb finishes and lush green vistas. The master and secondary bedrooms grant you a balcony where you can marvel at the pristine nature outside and soak up the Arabian sun.

CLEAN LINES, LARGE WINDOWS AND LIGHT TONES ARE AT THE HEART OF CAMELIA'S DESIGN.