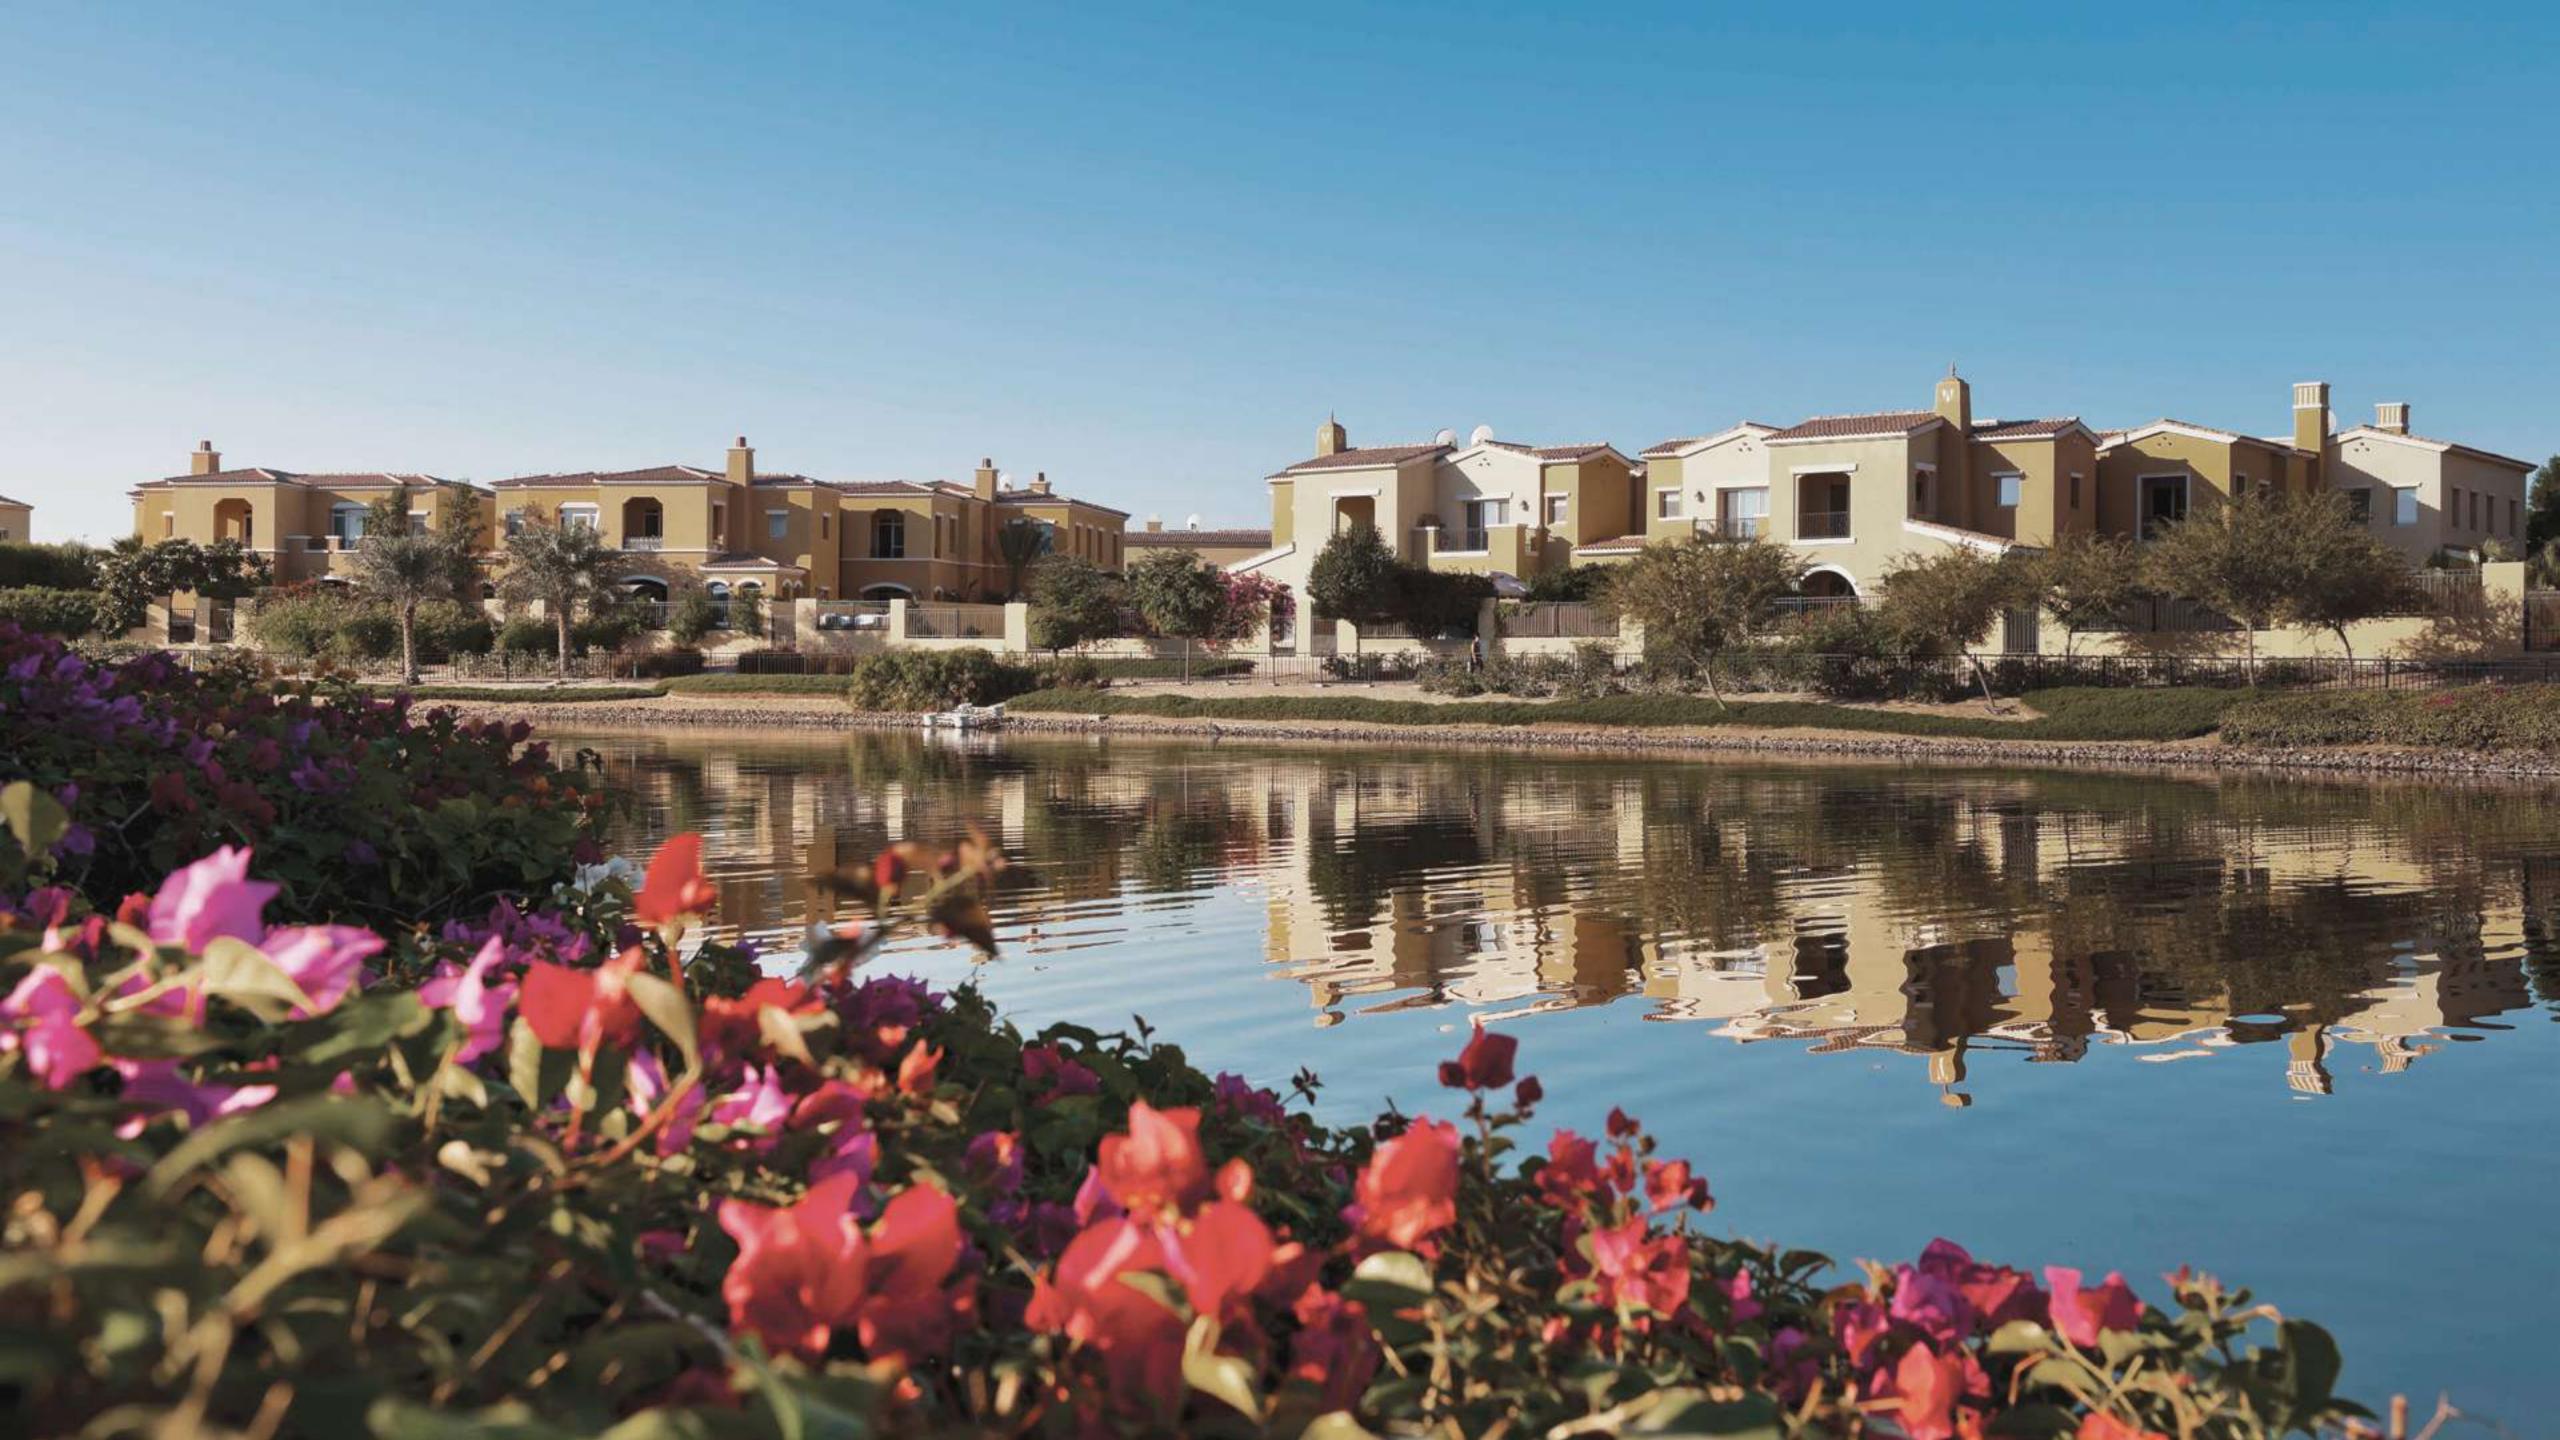

#### ARABIAN RANCHES

A breathtaking desert-themed development stretching across 6.67 million square metres, Arabian Ranches features an 18-hole championship golf course nestling in Arabian Ranches I, and luxury homes set in a tranquil landscape across Arabian Ranches I and II, only a short distance from Burj Khalifa and Downtown Dubai.

1,650 Acre Desert-themed Community

18-Hole Championship Golf Course

Large Lakes

International-sized Polo Fields

15

Full-size Tennis Courts

19

Half-size Basketball Courts