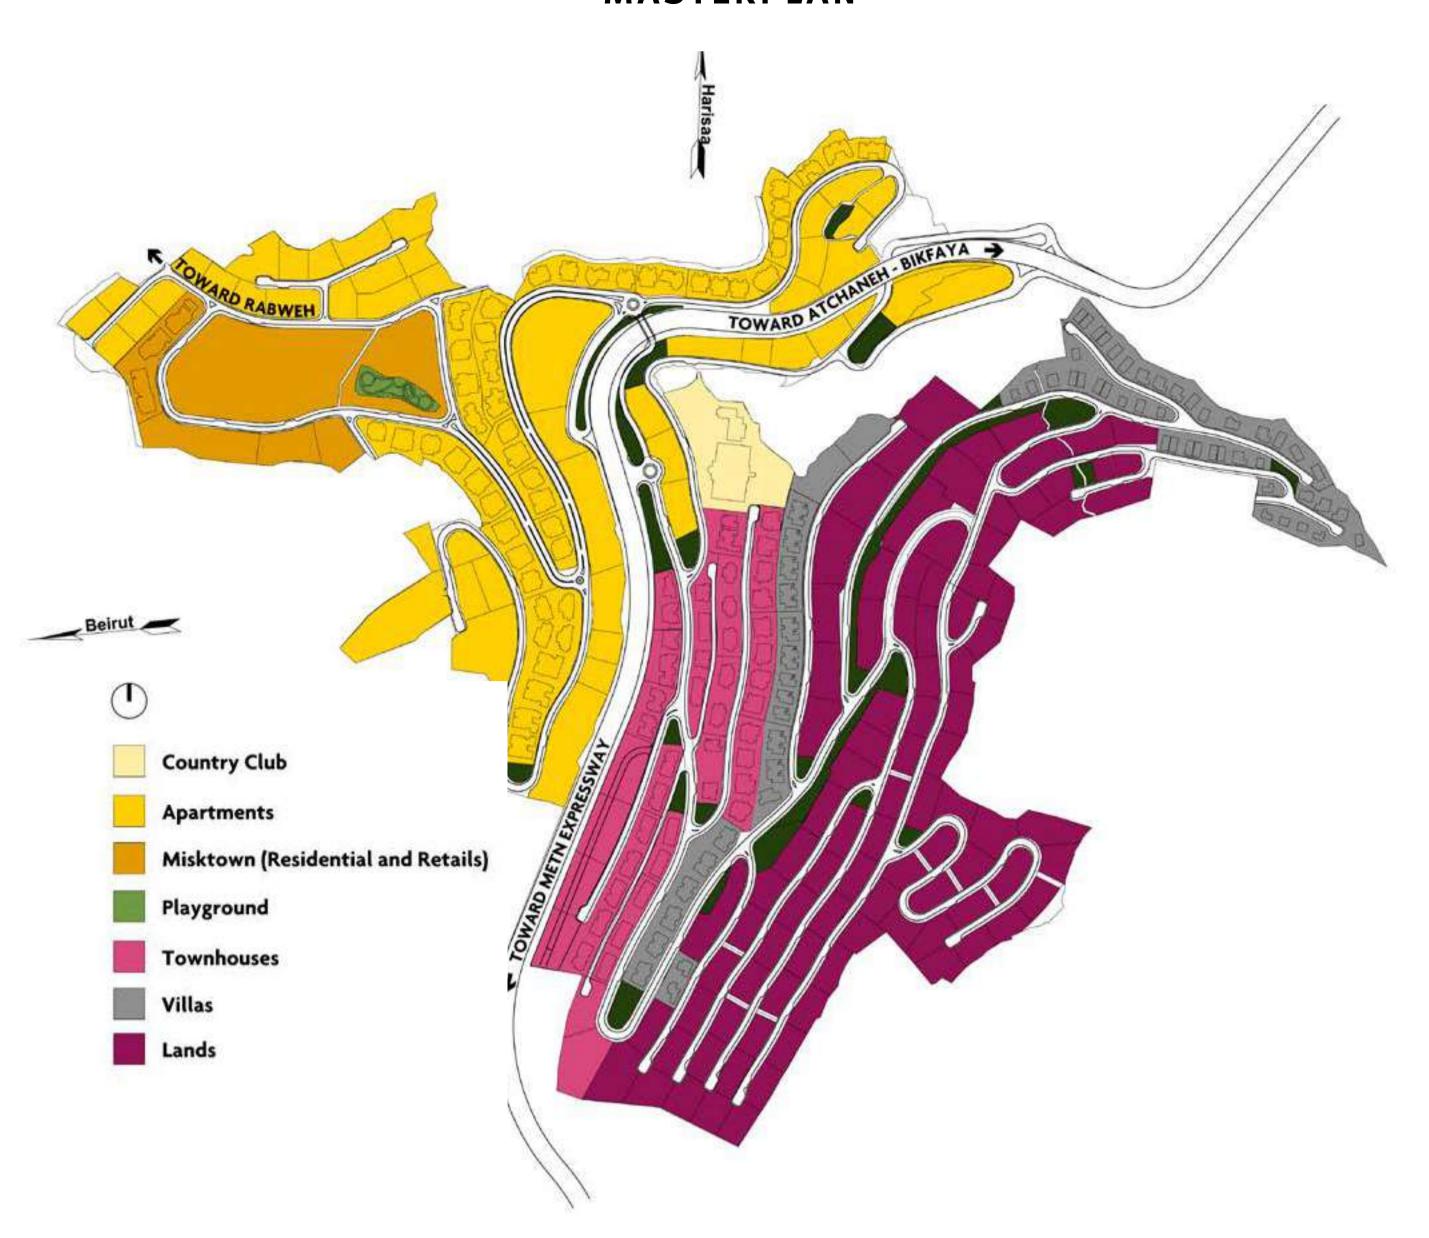

#### **MASTERPLAN**

**APARTMENTS** 

Ready to move into units and under construction | 1, 2 & 3 bedrooms | 84 - 339 Sqm

#### **TOWNHOUSES**

Delivery end of 2019 | 3 bedrooms + 1 living | 350 - 394 sqm

#### MISKTOWN LOFTS

Delivery June 2019 | 1, 2 and 3 bedrooms | 86 - 263 sqm

HIGHSCAPE LOFTS

Under construction | 3 bedrooms | 293 - 346 sqm

**VILLAS** 

Upon request | 3 & 4 bedrooms | 394 – 618 sqm

#### **LANDS**

BeitMisk provides you with the unique opportunity to own a land in one of the most privileged, attractive and prime locations in the Metn area.

Build your own villa design or choose on of the designs provided by Beitmisk.