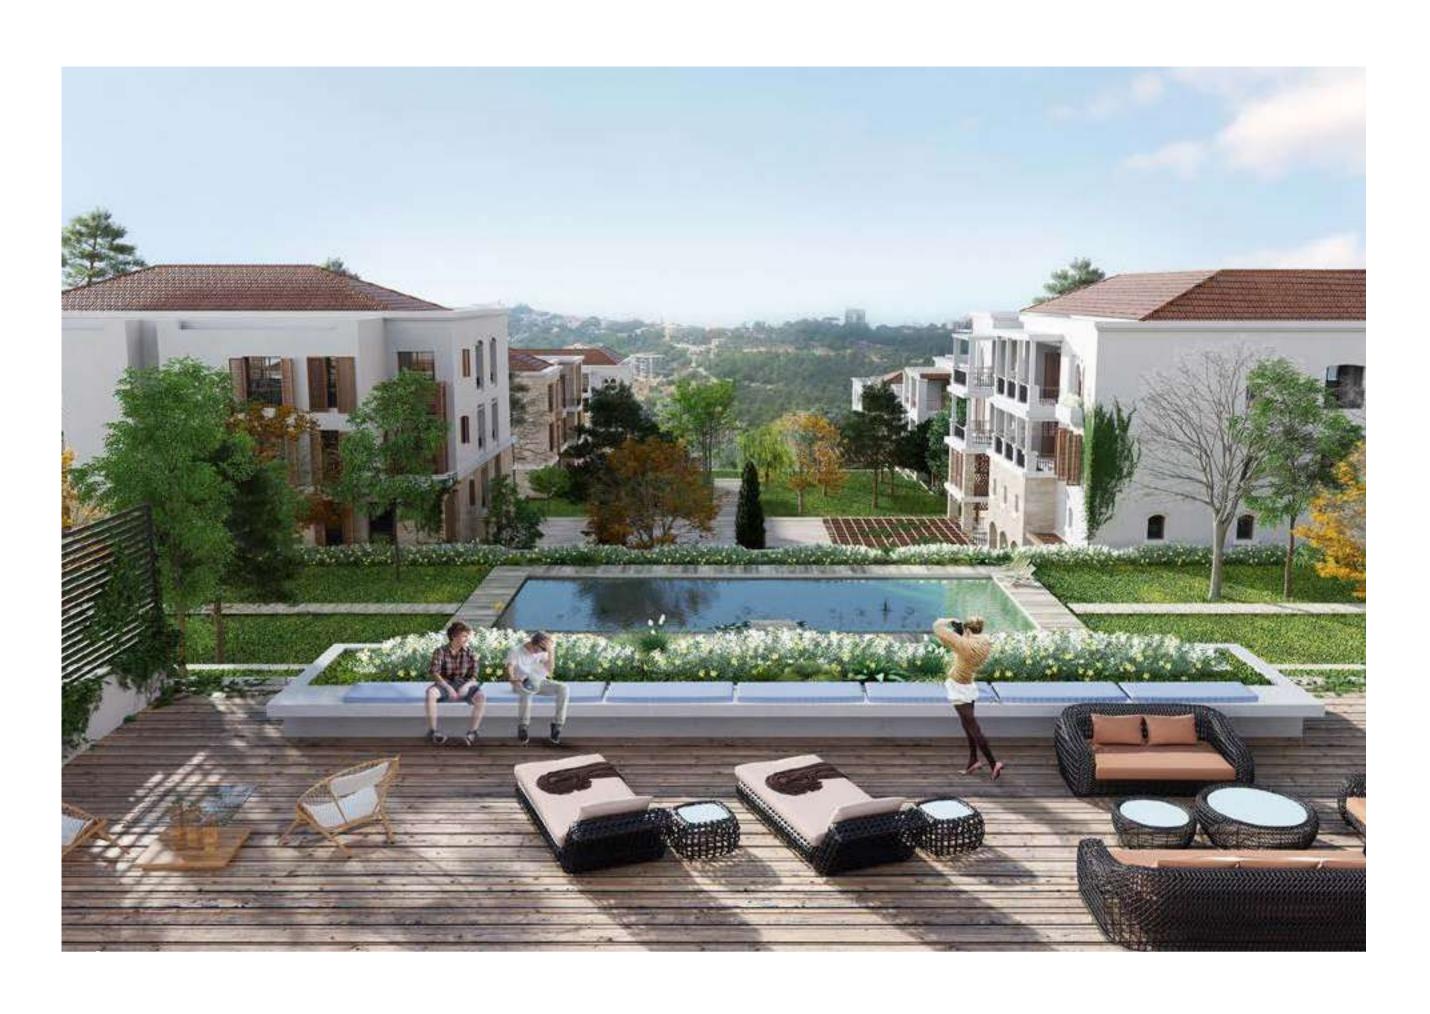

Spreading over 655,000 sqm of land, this gated community provides a pollution-free environment, fresh air all year long and exceptional views for life overlooking Beirut and the Mediterranean Sea.

At BeitMisk, a mix of apartments, townhouses and villas blend perfectly with leisure facilities as well as commercial and retail outlets. With a variety of the best schools, malls and hospitals less than 10 minutes away, BeitMisk promises an ideal life with everything within reach all year long.

With more than 10,000 trees and plants planted, 75% of the project is covered with greenery.

## EVERYTHING IS DESIGNED TO INCREASE THE COMFORT AND HAPPINESS OF OUR RESIDENS.

With our state of the art Country Club, beautifully landscaped outdoor areas, and Kids' playground, you and your family will benefit from a healthy lifestyle and peace of mind.