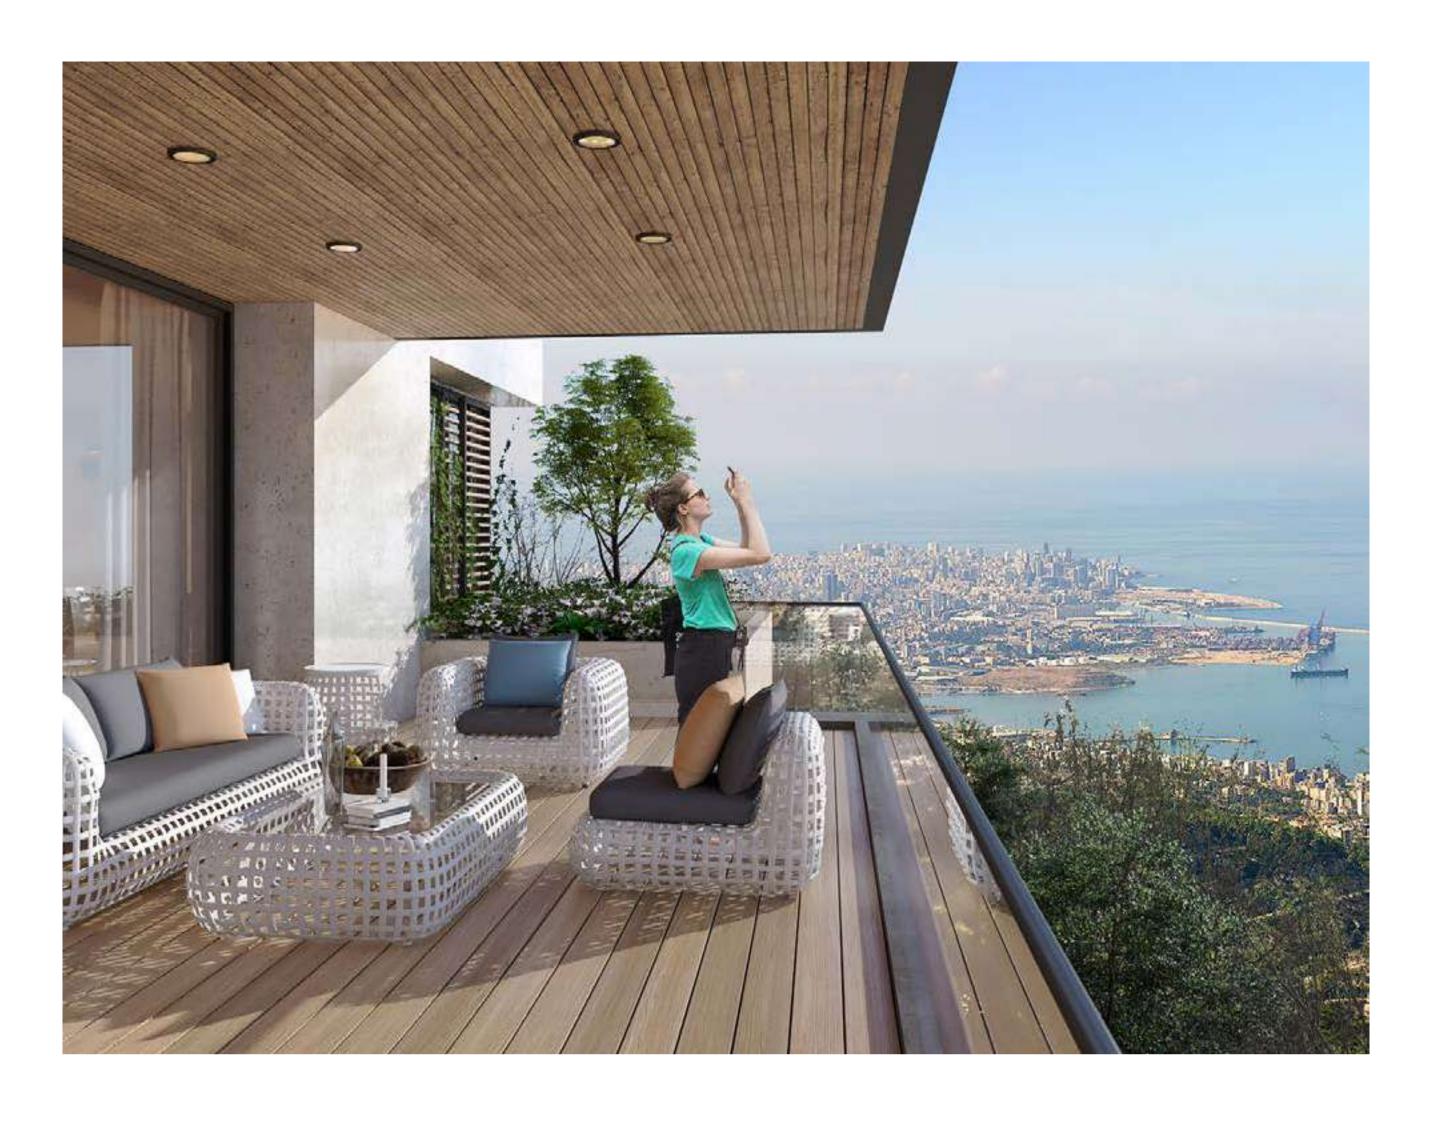

Spreading over 655,000 sqm of land, this gated community provides a pollution-free environment, fresh air all year long and exceptional views for life overlooking Beirut and the Mediterranean Sea.

At BeitMisk, a mix of apartments, townhouses and villas blend perfectly with leisure facilities as well as commercial and retail outlets. With a variety of the best schools, malls and hospitals less than 10 minutes away, BeitMisk promises an ideal life with everything within reach all year long.

Lands altitude: 800-900 meters above sea level

Full sea view