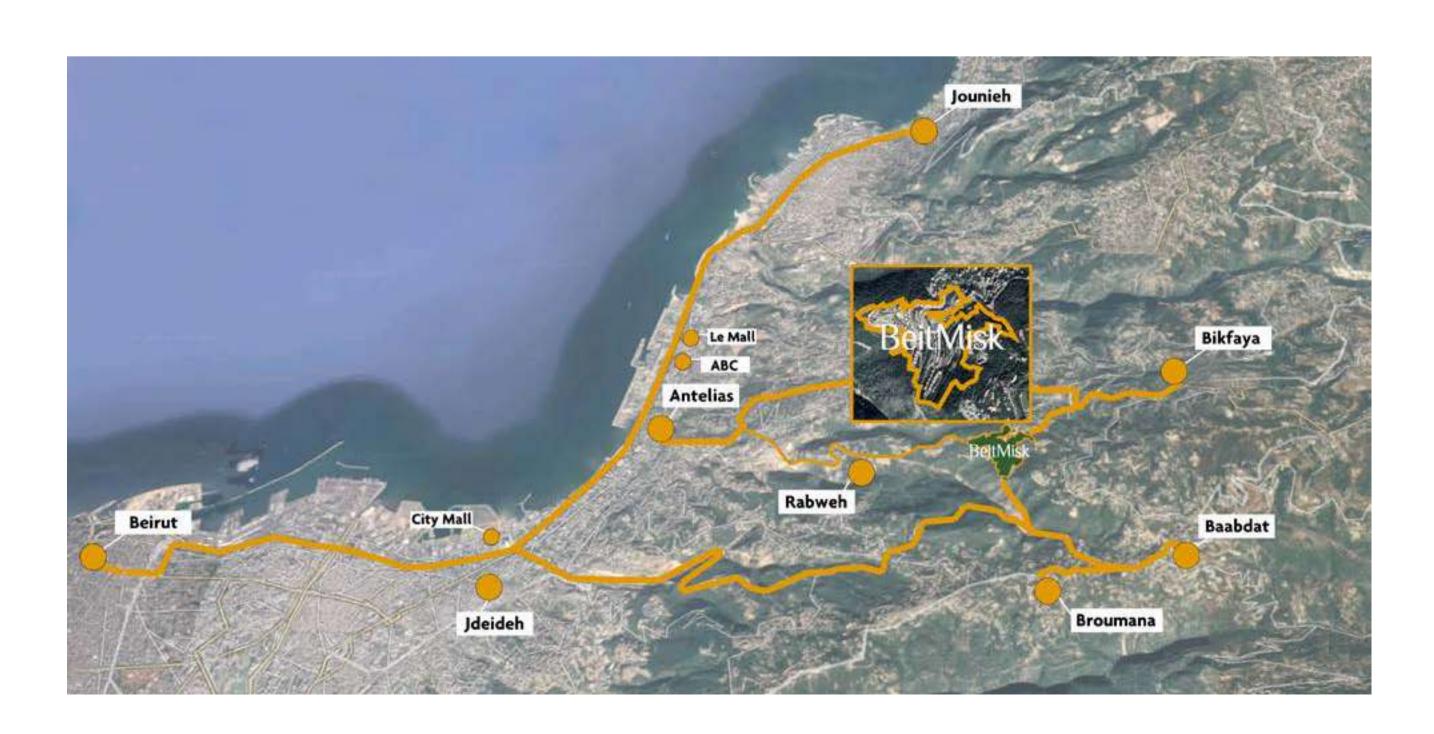

#### **LOCATION**

Beitmisk is strategicaly located, 15 min. away from Beirut, 8 min. away from Bromana and 5 min. away from Bikfaya and Baabdat. It has three access points through the Metn expressay, the Antelias - Bikfaya highway and the Rabweh road.