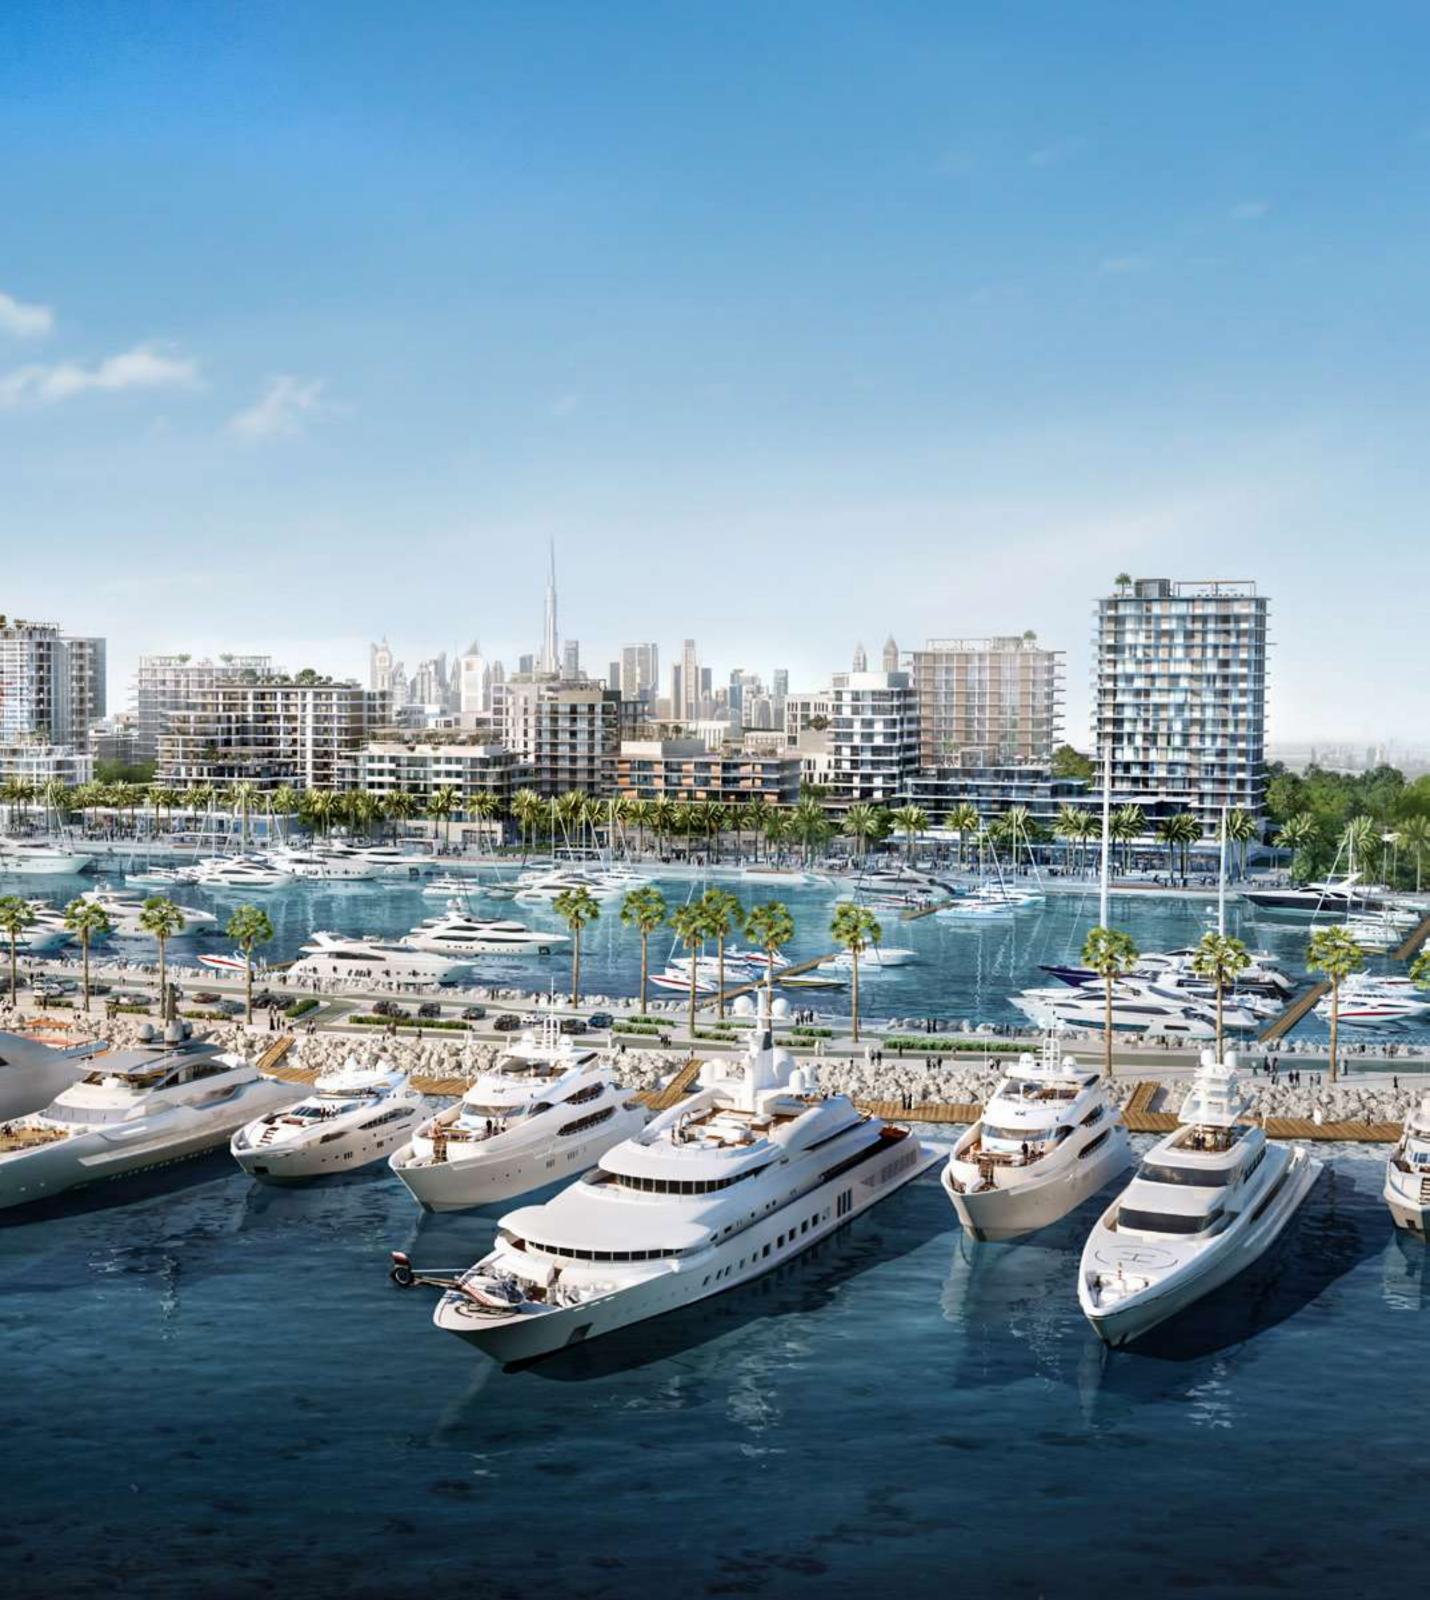

### World-class Super Yacht Hub

The new Marina at Rashid Yachts & Marina offers convenient, hassle-free access to Dubai, accommodating 430 wet berths for yachts up to 100m long with a range of flexible berthing options, from a single night through to seasonal and annual stays.

You will benefit from the Marina's stateof-the-art facilities, an expert, multilingual marina team offering yacht assistance around the clock, and a host of amenities and services you will find at your disposal.

- 430 Wet Berths
- Flexible Berthing
- For Yachts Up To 100m
- Floating Yacht Club

Rashid Yacht's & Marina's Epicenter of Elegance

#### A Thriving Promenade

During the day or long after the sun dips beyond the sea's horizon, the Promenade is the essence of the Marina's thriving life with a rich variety of dining options and an eclectic selection of stylish shops that will accommodate your every need.

### Shopping, Dining & Inspiration

When it comes to retail therapy, nobody does it better than Dubai. The nearby Downtown Dubai is a famous shopping district in Dubai, and it is filled with hip stores that cater to your every whim. Restaurants, cafes, lounges, and beach bars can all be found floating in Rashid Yachts & Marina's Promenade, whereas in Dubai's downtown, you'll find the city's best restaurants and nightlife options, all within easy walking distance.