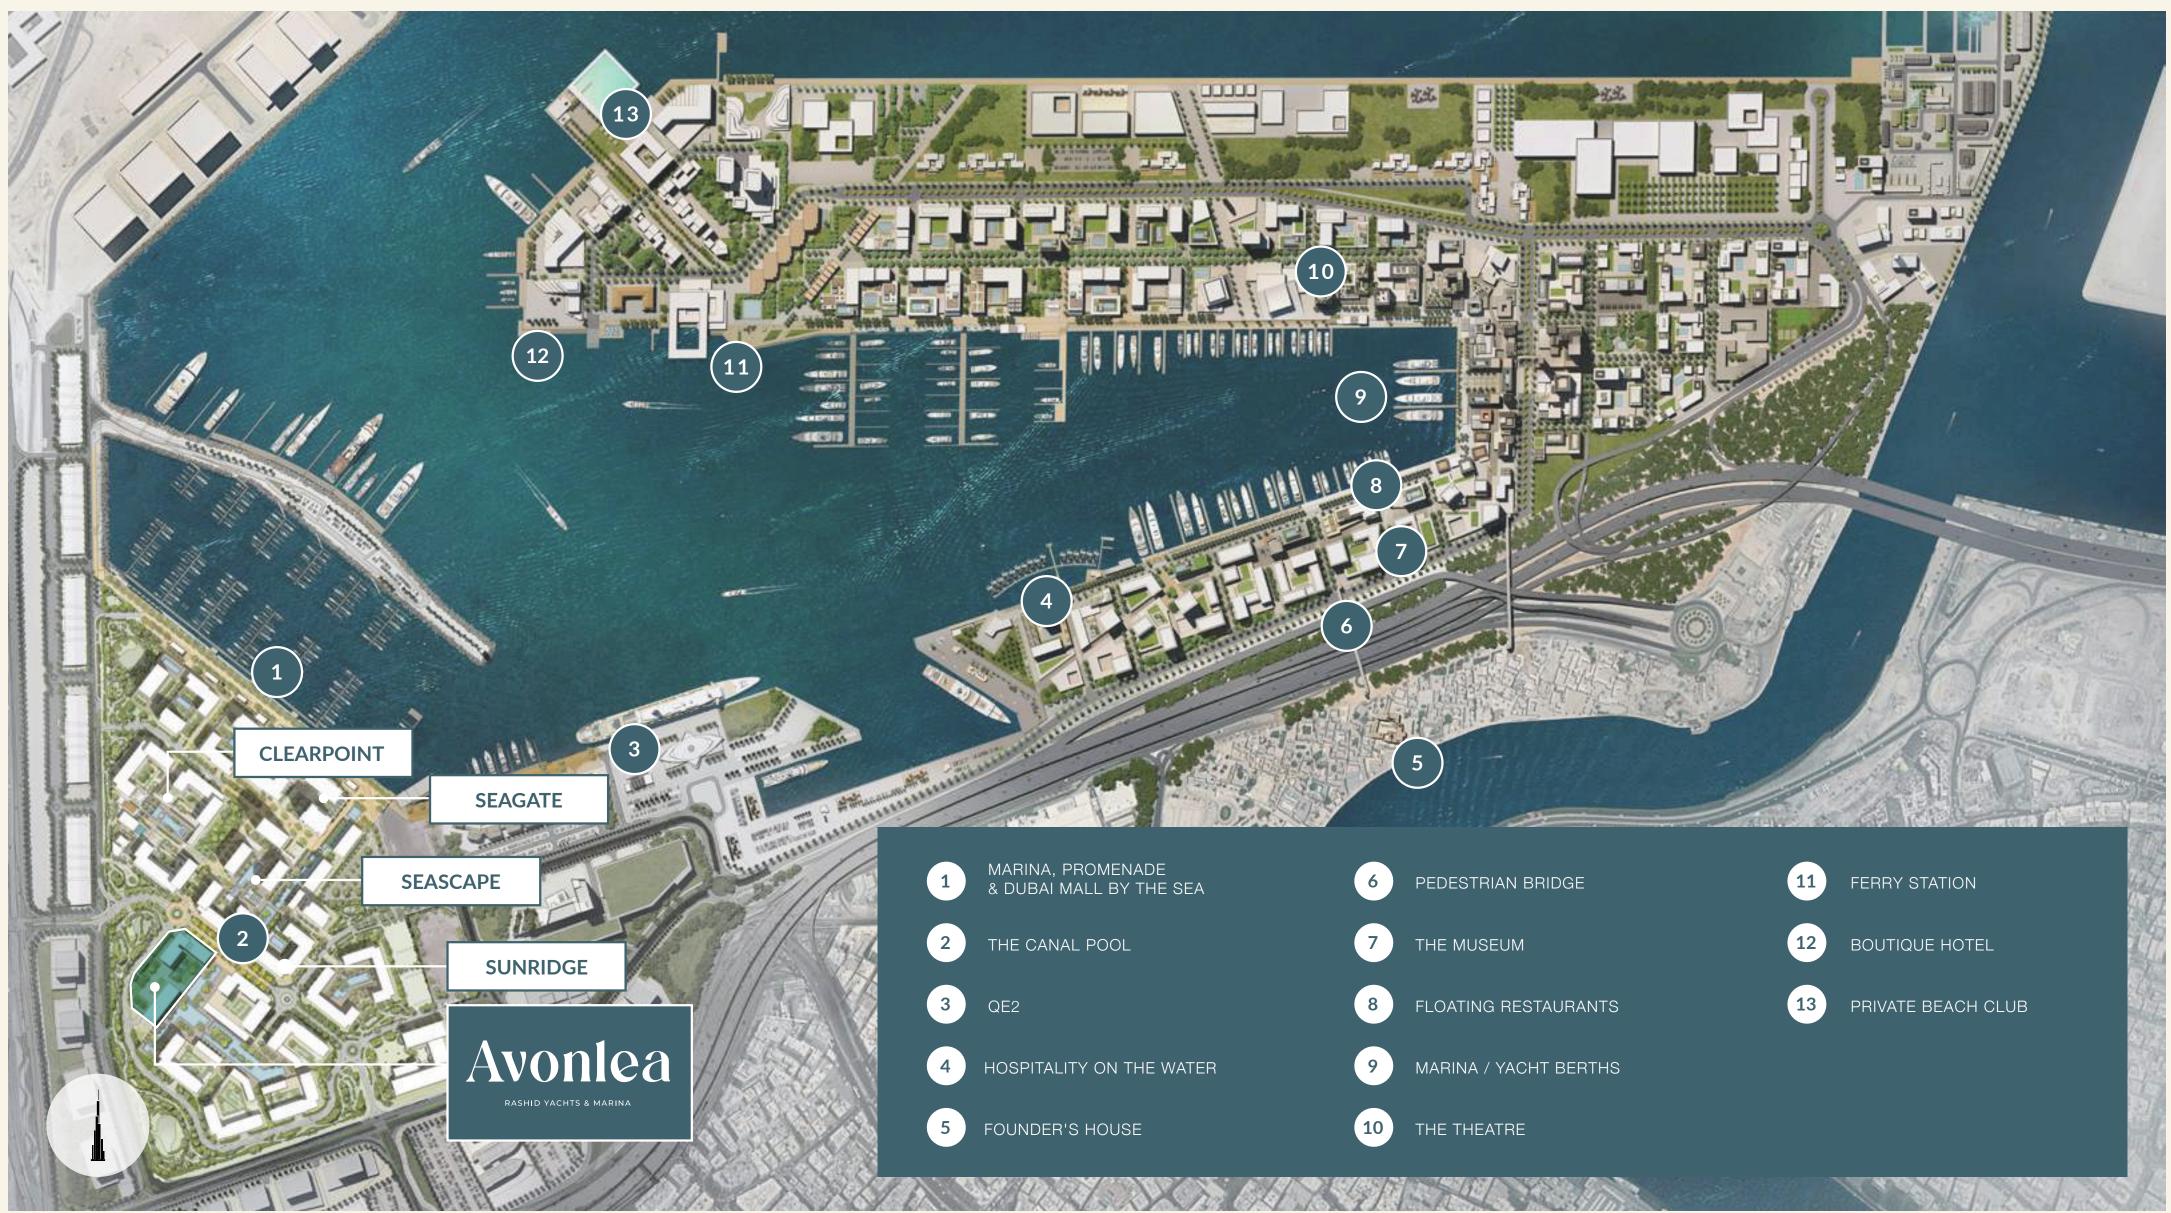

#### Rashid Yachts & Marina

Rashid Yachts & Marina is the new global destination for discerning yacht owners to experience Dubai's buzzing scene in an elegant environment where beauty and luxury collide.

### Where Elegance Anchors in **Dubai's Heart**

Designed to encapsulate the ultimate modern waterfront architecture, it combines luxury residences and a full-service marina with an appealing mix of restaurants and shops.

### World-class Super Yacht Hub

The new Marina at Rashid Yachts & Marina offers convenient, hassle-free access to Dubai, accommodating 430 wet berths for yachts up to 100m long with a range of flexible berthing options, from a single night through to seasonal and annual stays.

- 430 Wet Berths
- Flexible Berthing
- For Yachts Up To 100m
- Floating Yacht Club

Rashid Yacht's & Marina's Epicenter of Elegance

# In the Heart of it All

A luxurious residential haven with modern amenities, beautiful scenery, and access to exciting local hotspots, Rashid Yachts & Marina is the perfect place to relax and explore in proximity to some of Dubai's most exciting attractions.

Downtown Dubai

<u>J</u>É Dubai Museum

Al Sabkha Gold Soug

Dubai Int'l Airport

Heritage Village

#### **Perfectly Connected**

22 min from Al Sabkha Gold

32 min from Dubai

#### A Thriving Promenade

During the day or long after the sun dips beyond the sea's horizon, the Promenade is the essence of the Marina's thriving life with a rich variety of dining options and an eclectic selection of stylish shops that will accommodate your every need.

### Shopping, Dining & Inspiration

When it comes to retail therapy, nobody does it better than Dubai. The nearby Downtown Dubai is a famous shopping district in Dubai, and it is filled with hip stores that cater to your every whim. Restaurants, cafes, lounges, and beach bars can all be found floating in Rashid Yachts & Marina's Promenade, whereas in Dubai's downtown, you'll find the city's best restaurants and nightlife options, all within easy walking distance.

Located in one of Dubai's oldest neighbourhoods, every day brings fresh inspiration, thanks to the proximity of several cultural institutions, including a theatre, a museum, and the former residence of Sheikh Saeed Al Maktoum.