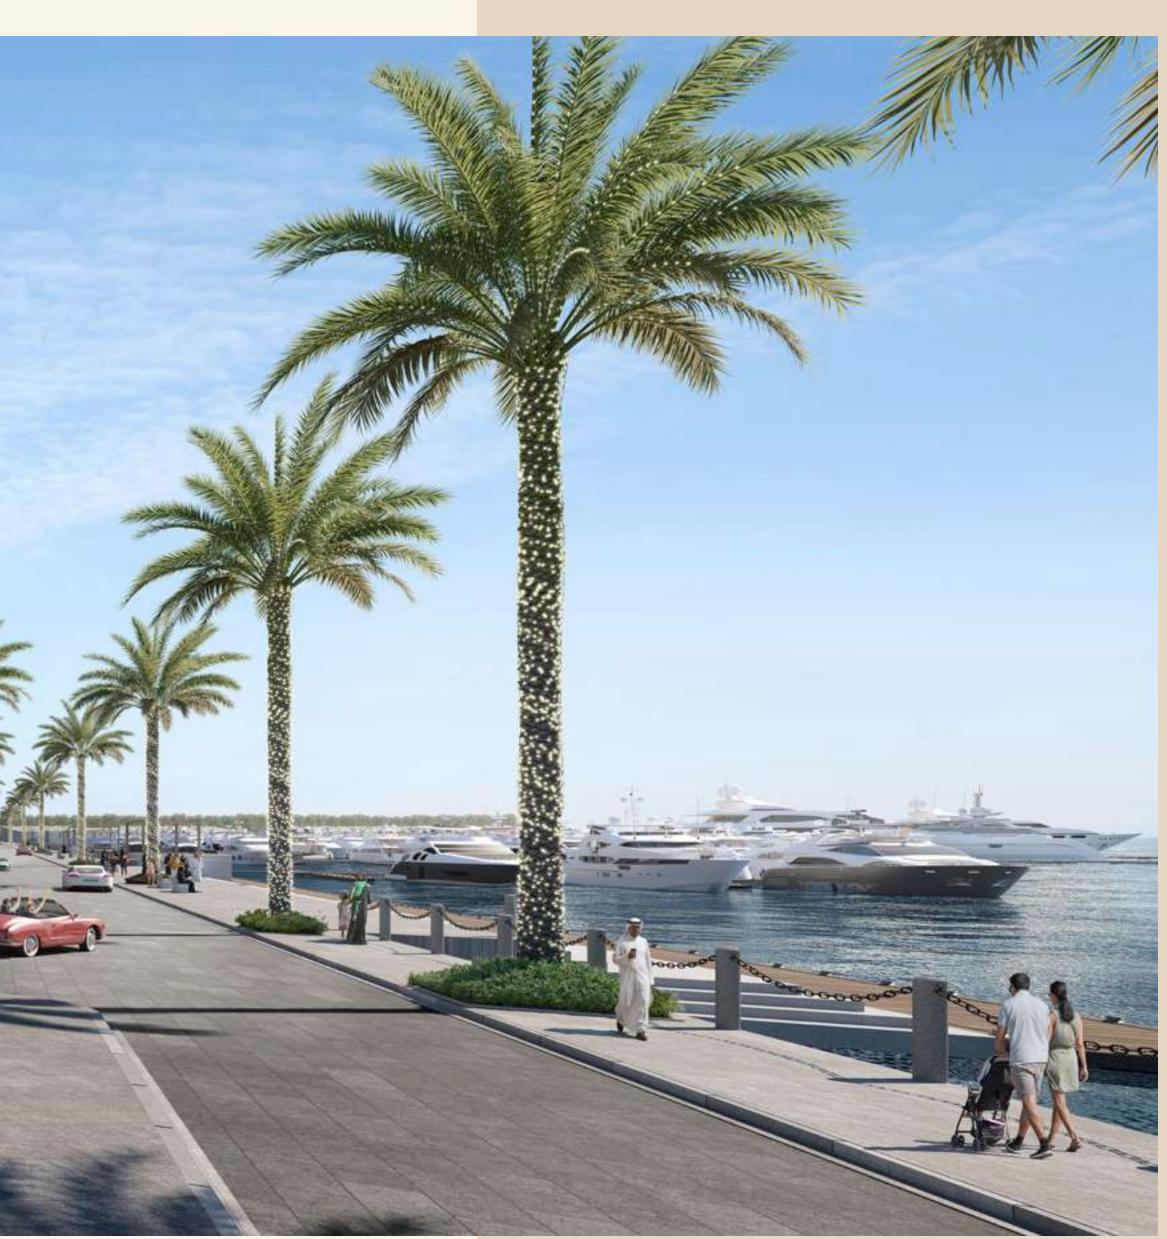

### World-class Super Yacht Hub

The new Marina at Rashid Yachts & Marina offers convenient, hassle-free access to Dubai, accommodating 430 wet berths for yachts up to 100m long with a range of flexible berthing options, from a single night through to seasonal and annual stays.

You will benefit from the Marina's stateof-the-art facilities, an expert, multilingual marina team offering yacht assistance around the clock, and a host of amenities and services you will find at your disposal.

- 430 Wet Berths
- Flexible Berthing
- For Yachts Up To 100m
- Floating Yacht Club

Rashid Yacht's & Marina's Epicenter of Elegance

#### A Thriving Promenade

During the day or long after the sun dips beyond the sea's horizon, the Promenade is the essence of the Marina's thriving life with a rich variety of dining options and an eclectic selection of stylish shops that will accommodate your every need.