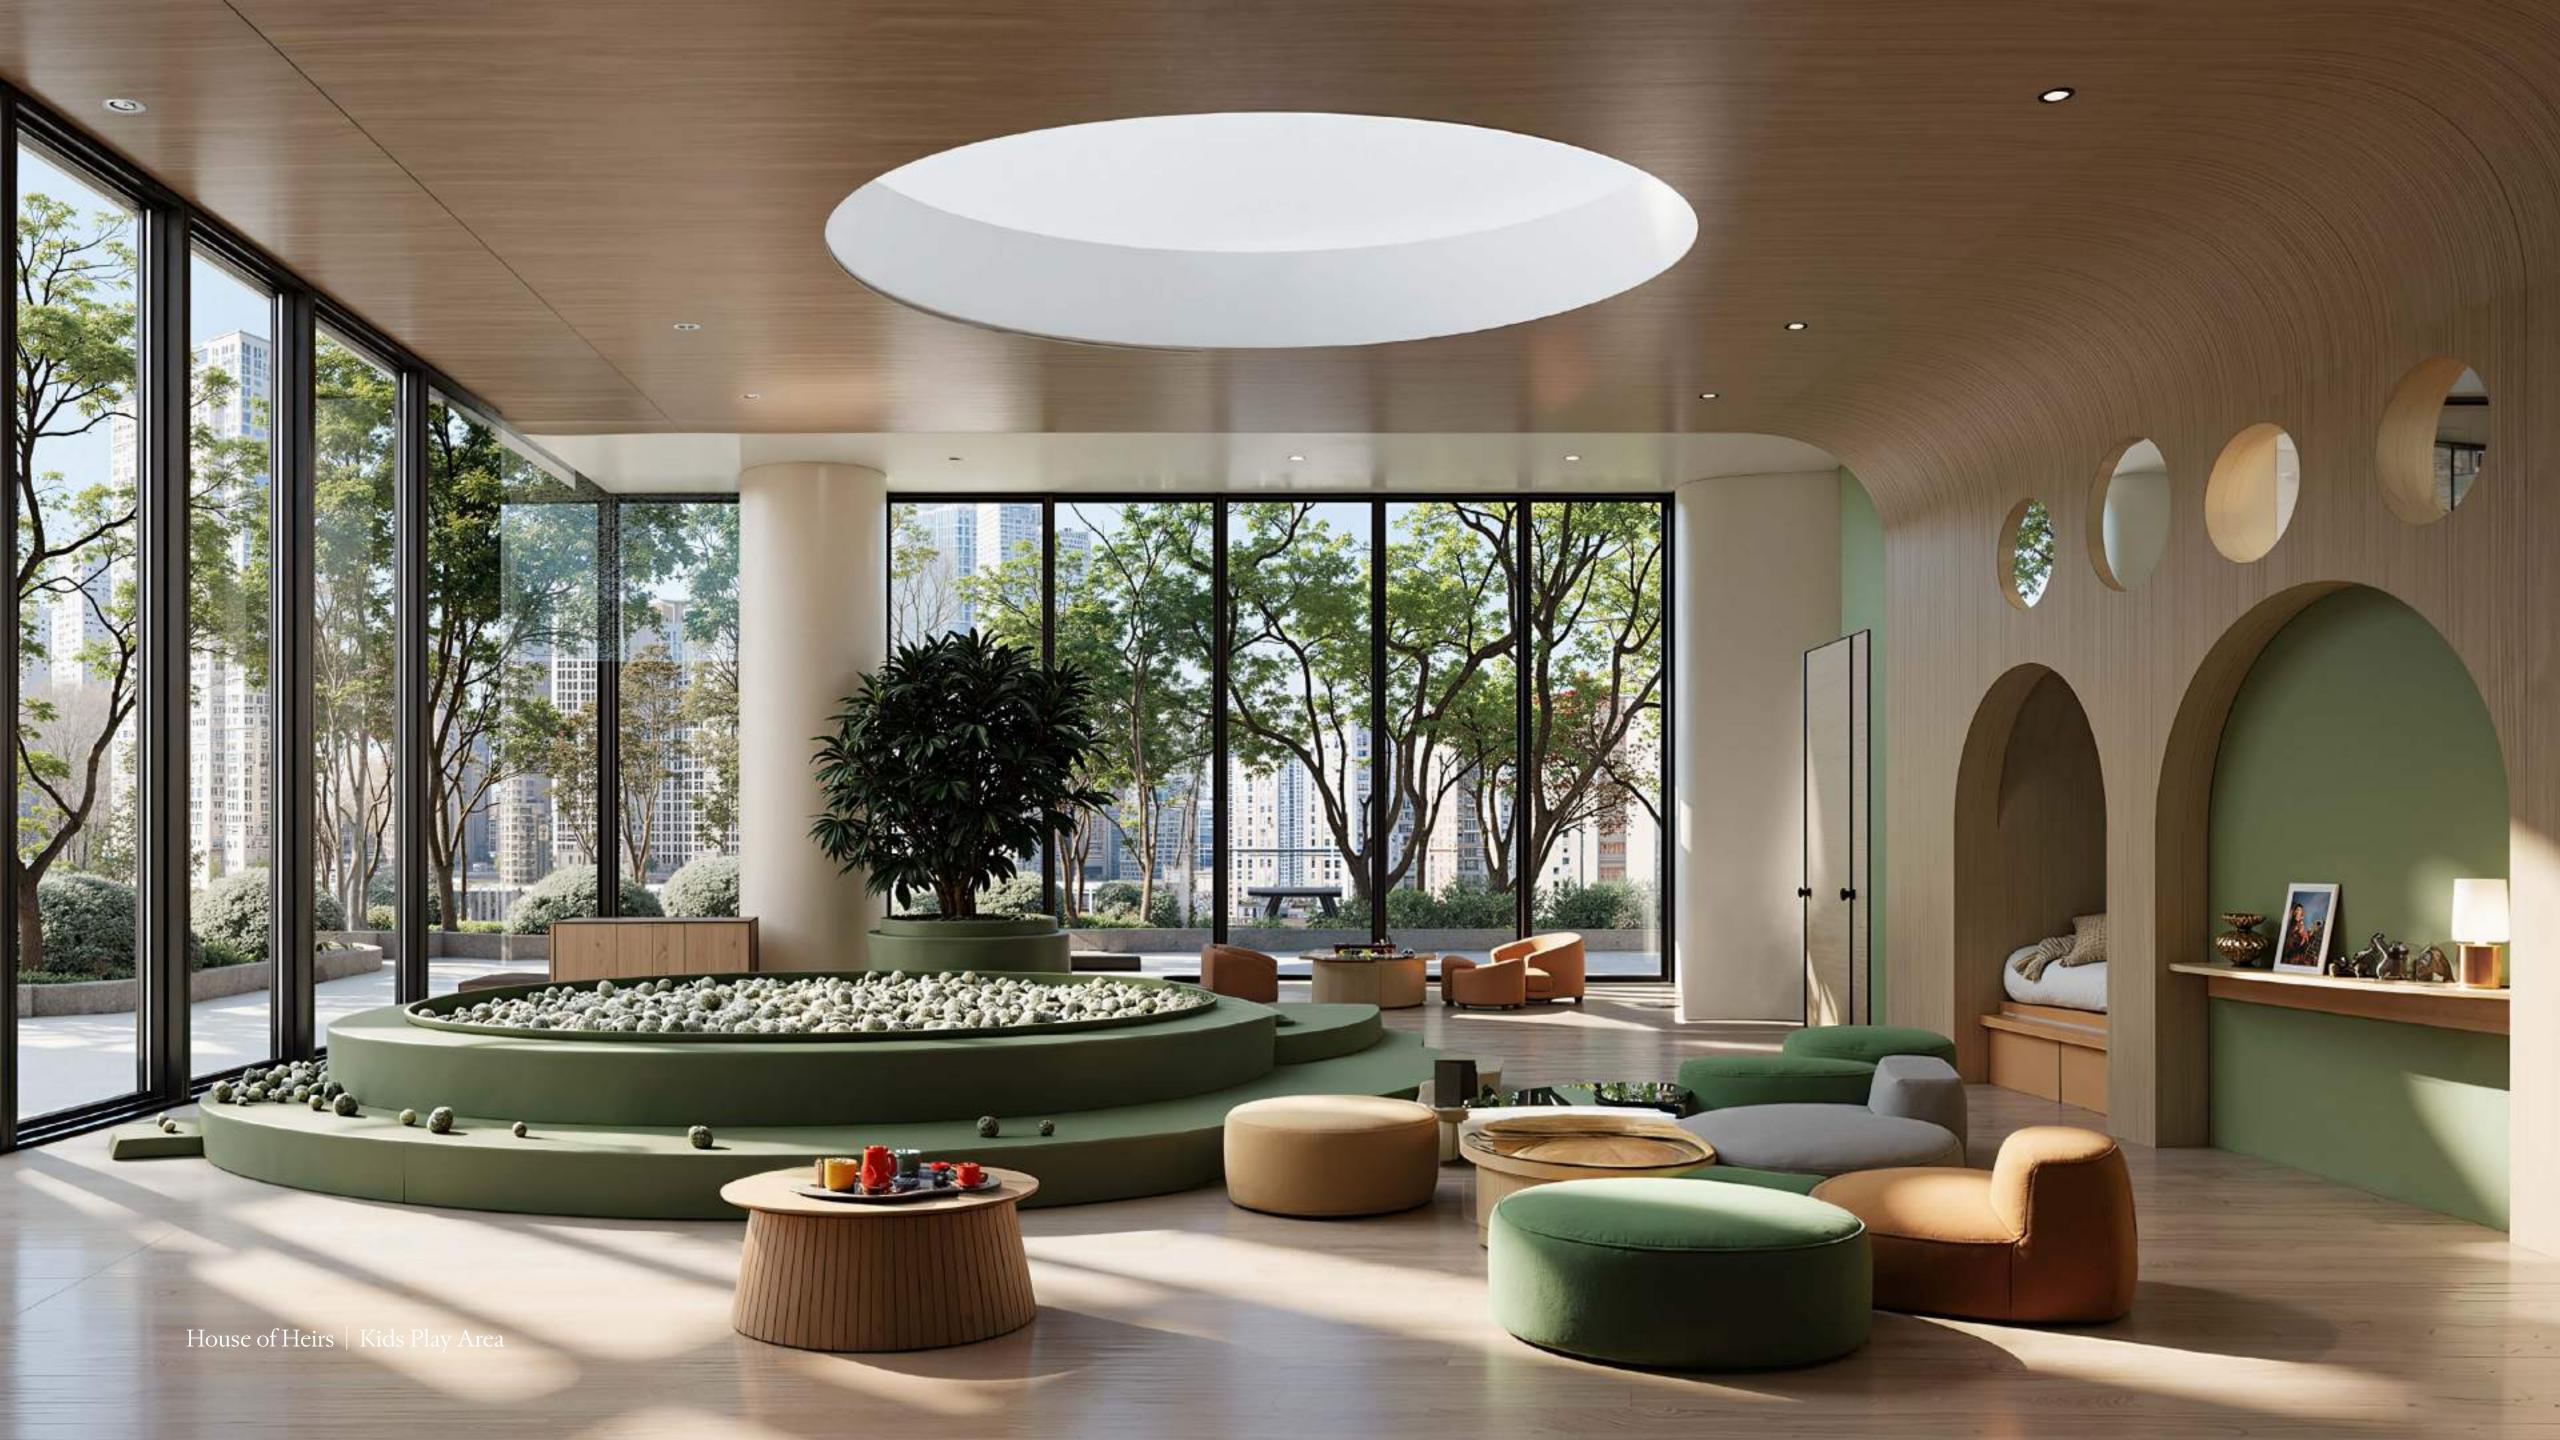

#### NURTURING THE NEXT GENERATION.

Rising to the House of Heirs reveals environments thoughtfully crafted for family togetherness, where children's development and multi-generational connections flourish amidst refined surroundings.

27

HOUSE OF HEIRS

Family & Kids Pool with semishaded design for comfortable swimming year-round.

Family Lounge with seamless indoor and outdoor spaces.

Indoor Kids Play area with Montessori Corner is designed for educational engagement.

Outdoor play area with slides, swings, and a sand pit.

Event Lawn for celebrations and recreational activities.

Winter Kitchen and BBQ Stations for seasonal outdoor dining.

CHAPTER 04. AMENITIES - SIX VERTICAL ECOSYSTEMS

House of Heirs | Multi Function Lounge

HOUSE OF HEIRS

28

These floors transform conventional notions of family amenities, creating spaces where memories take root and legacy begins.