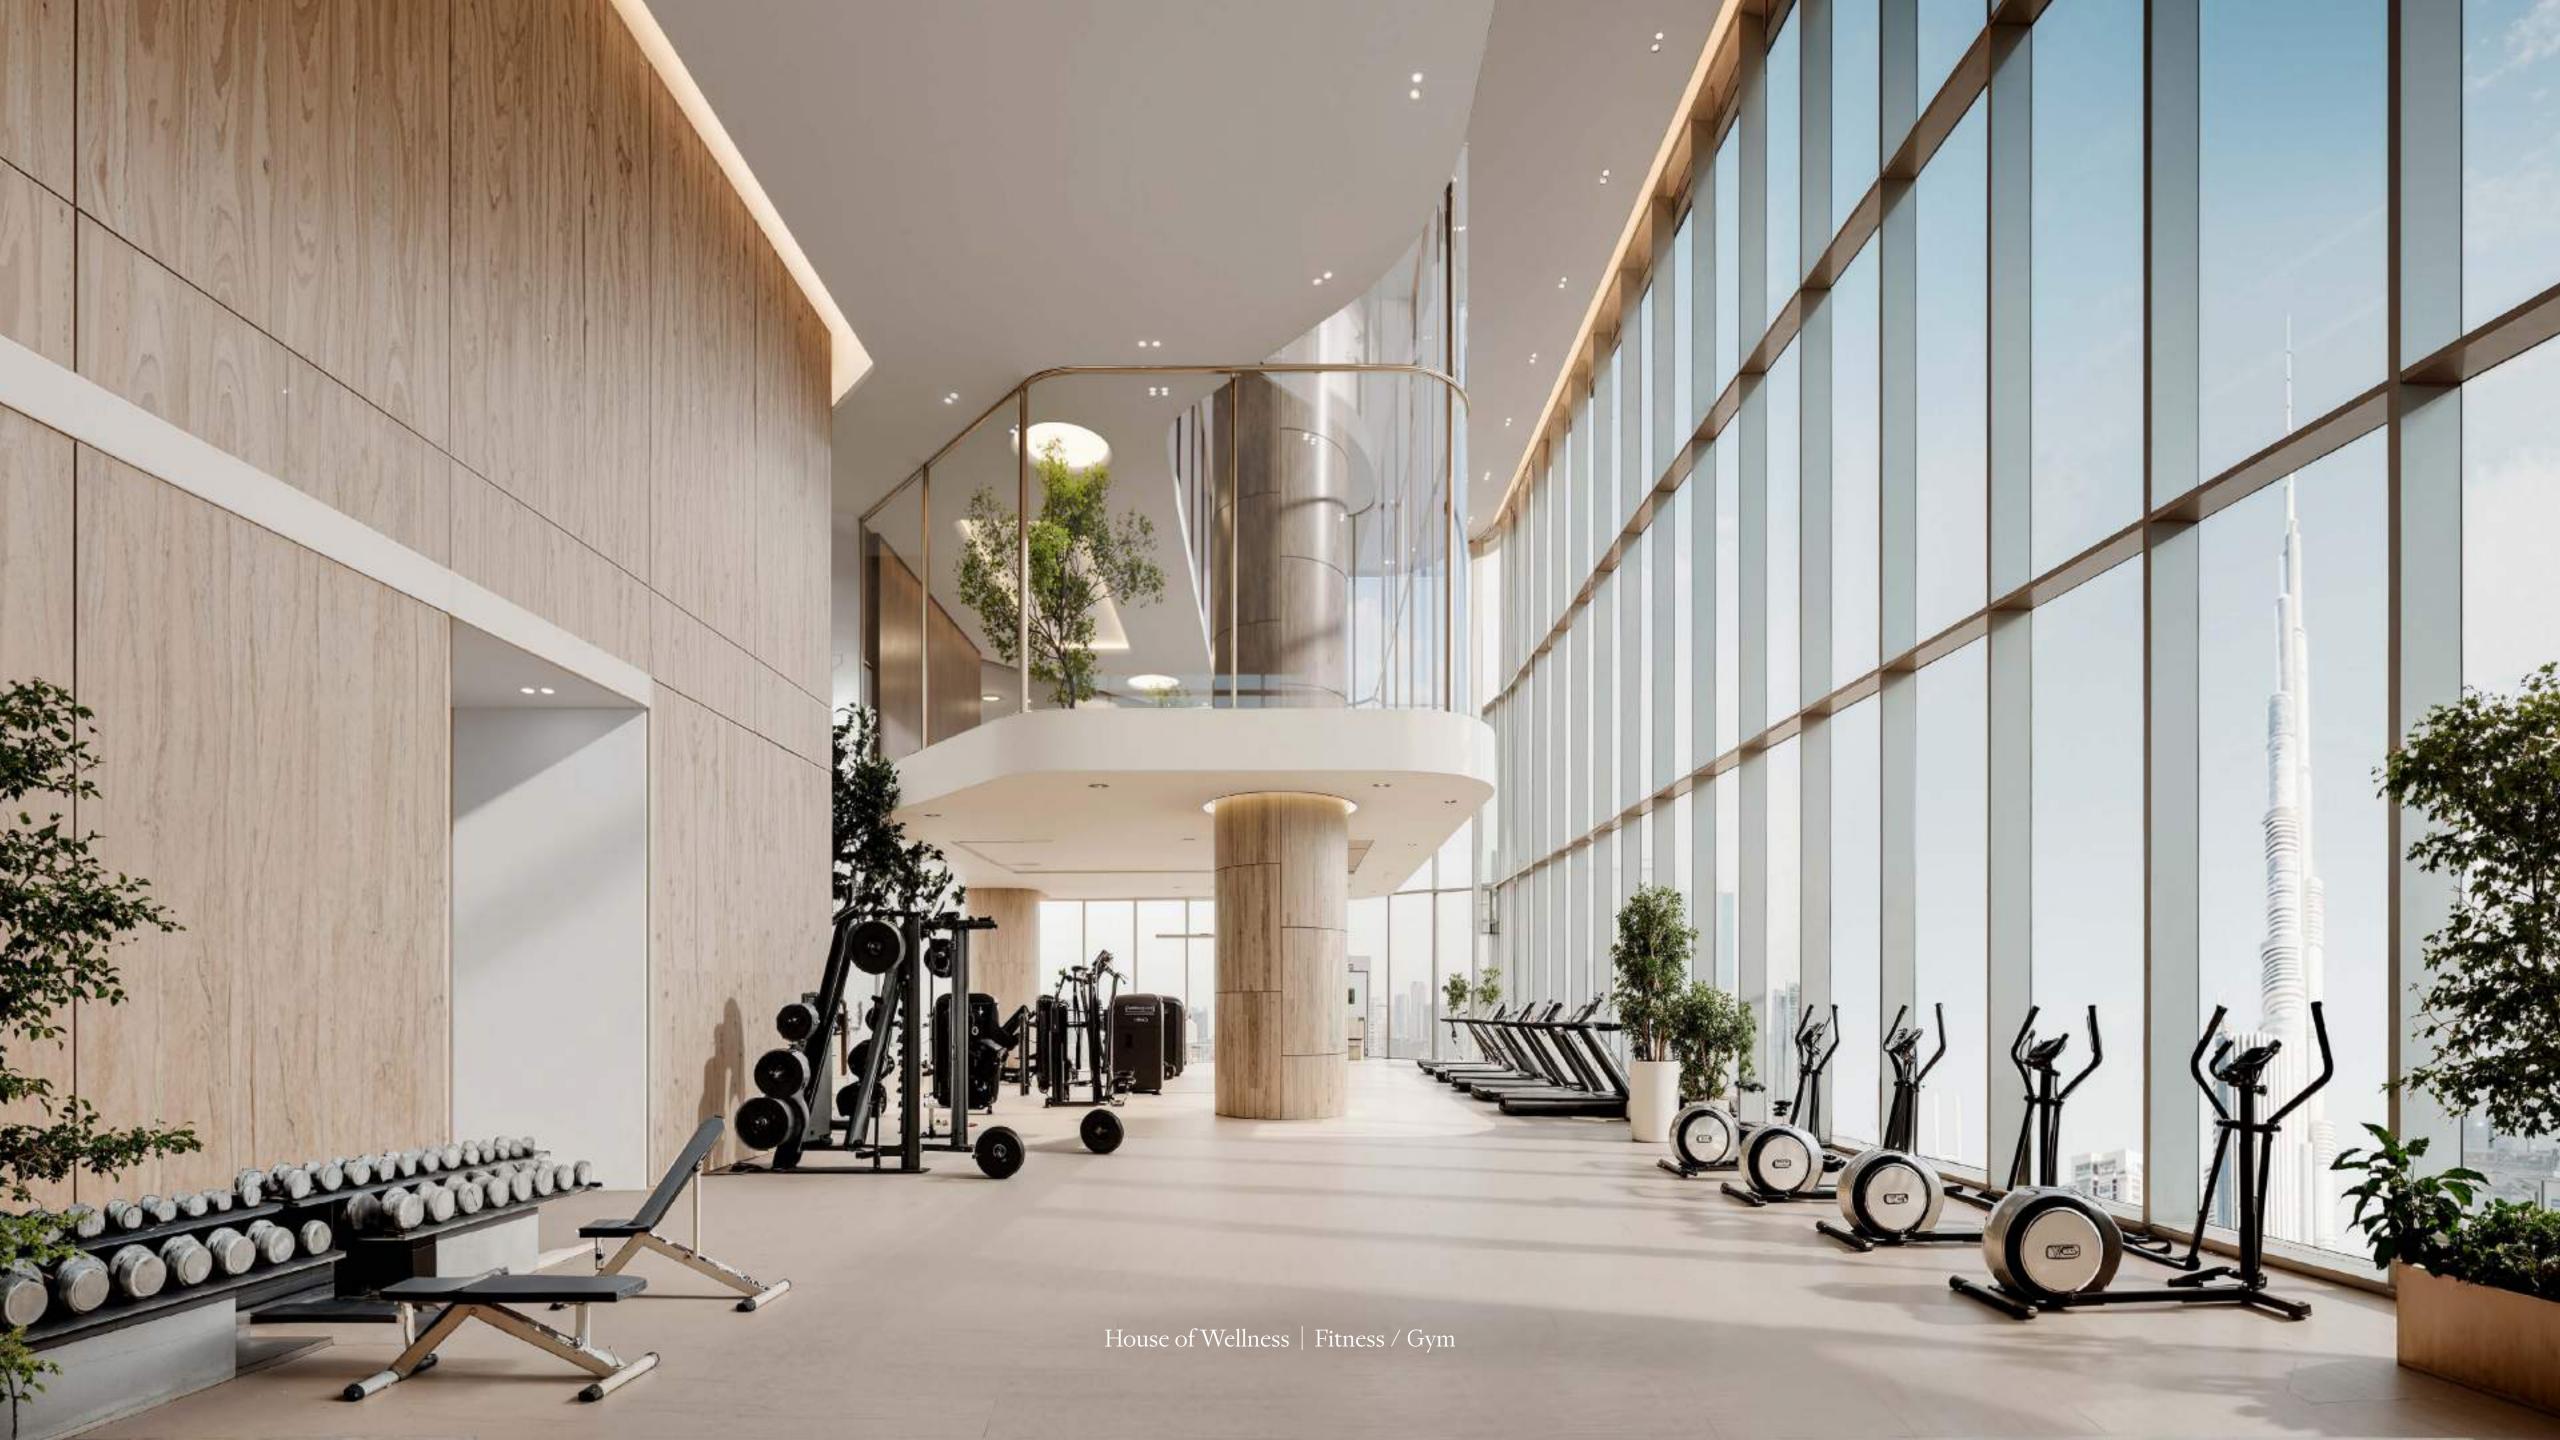

#### PRESERVATION IN PERPETUAL BALANCE.

Dedicated to the preservation and enhancement of wellbeing, the House of Wellness represents a comprehensive approach to physical vitality and mental serenity.

32

HOUSE OF WELLNESS

Treatment Rooms for recovery and rejuvenation.

Yoga and Meditation studio

Steam and Sauna Rooms with Jacuzzi

Zen Pool and Garden for contemplative aquatic immersion.

Gym with personalised training options.

ſ

These floors house a suite of facilities that transcend the conventional spa experience, offering therapeutic environments where science meets luxury.

House of Wellness | Yoga Studio

20.00

125