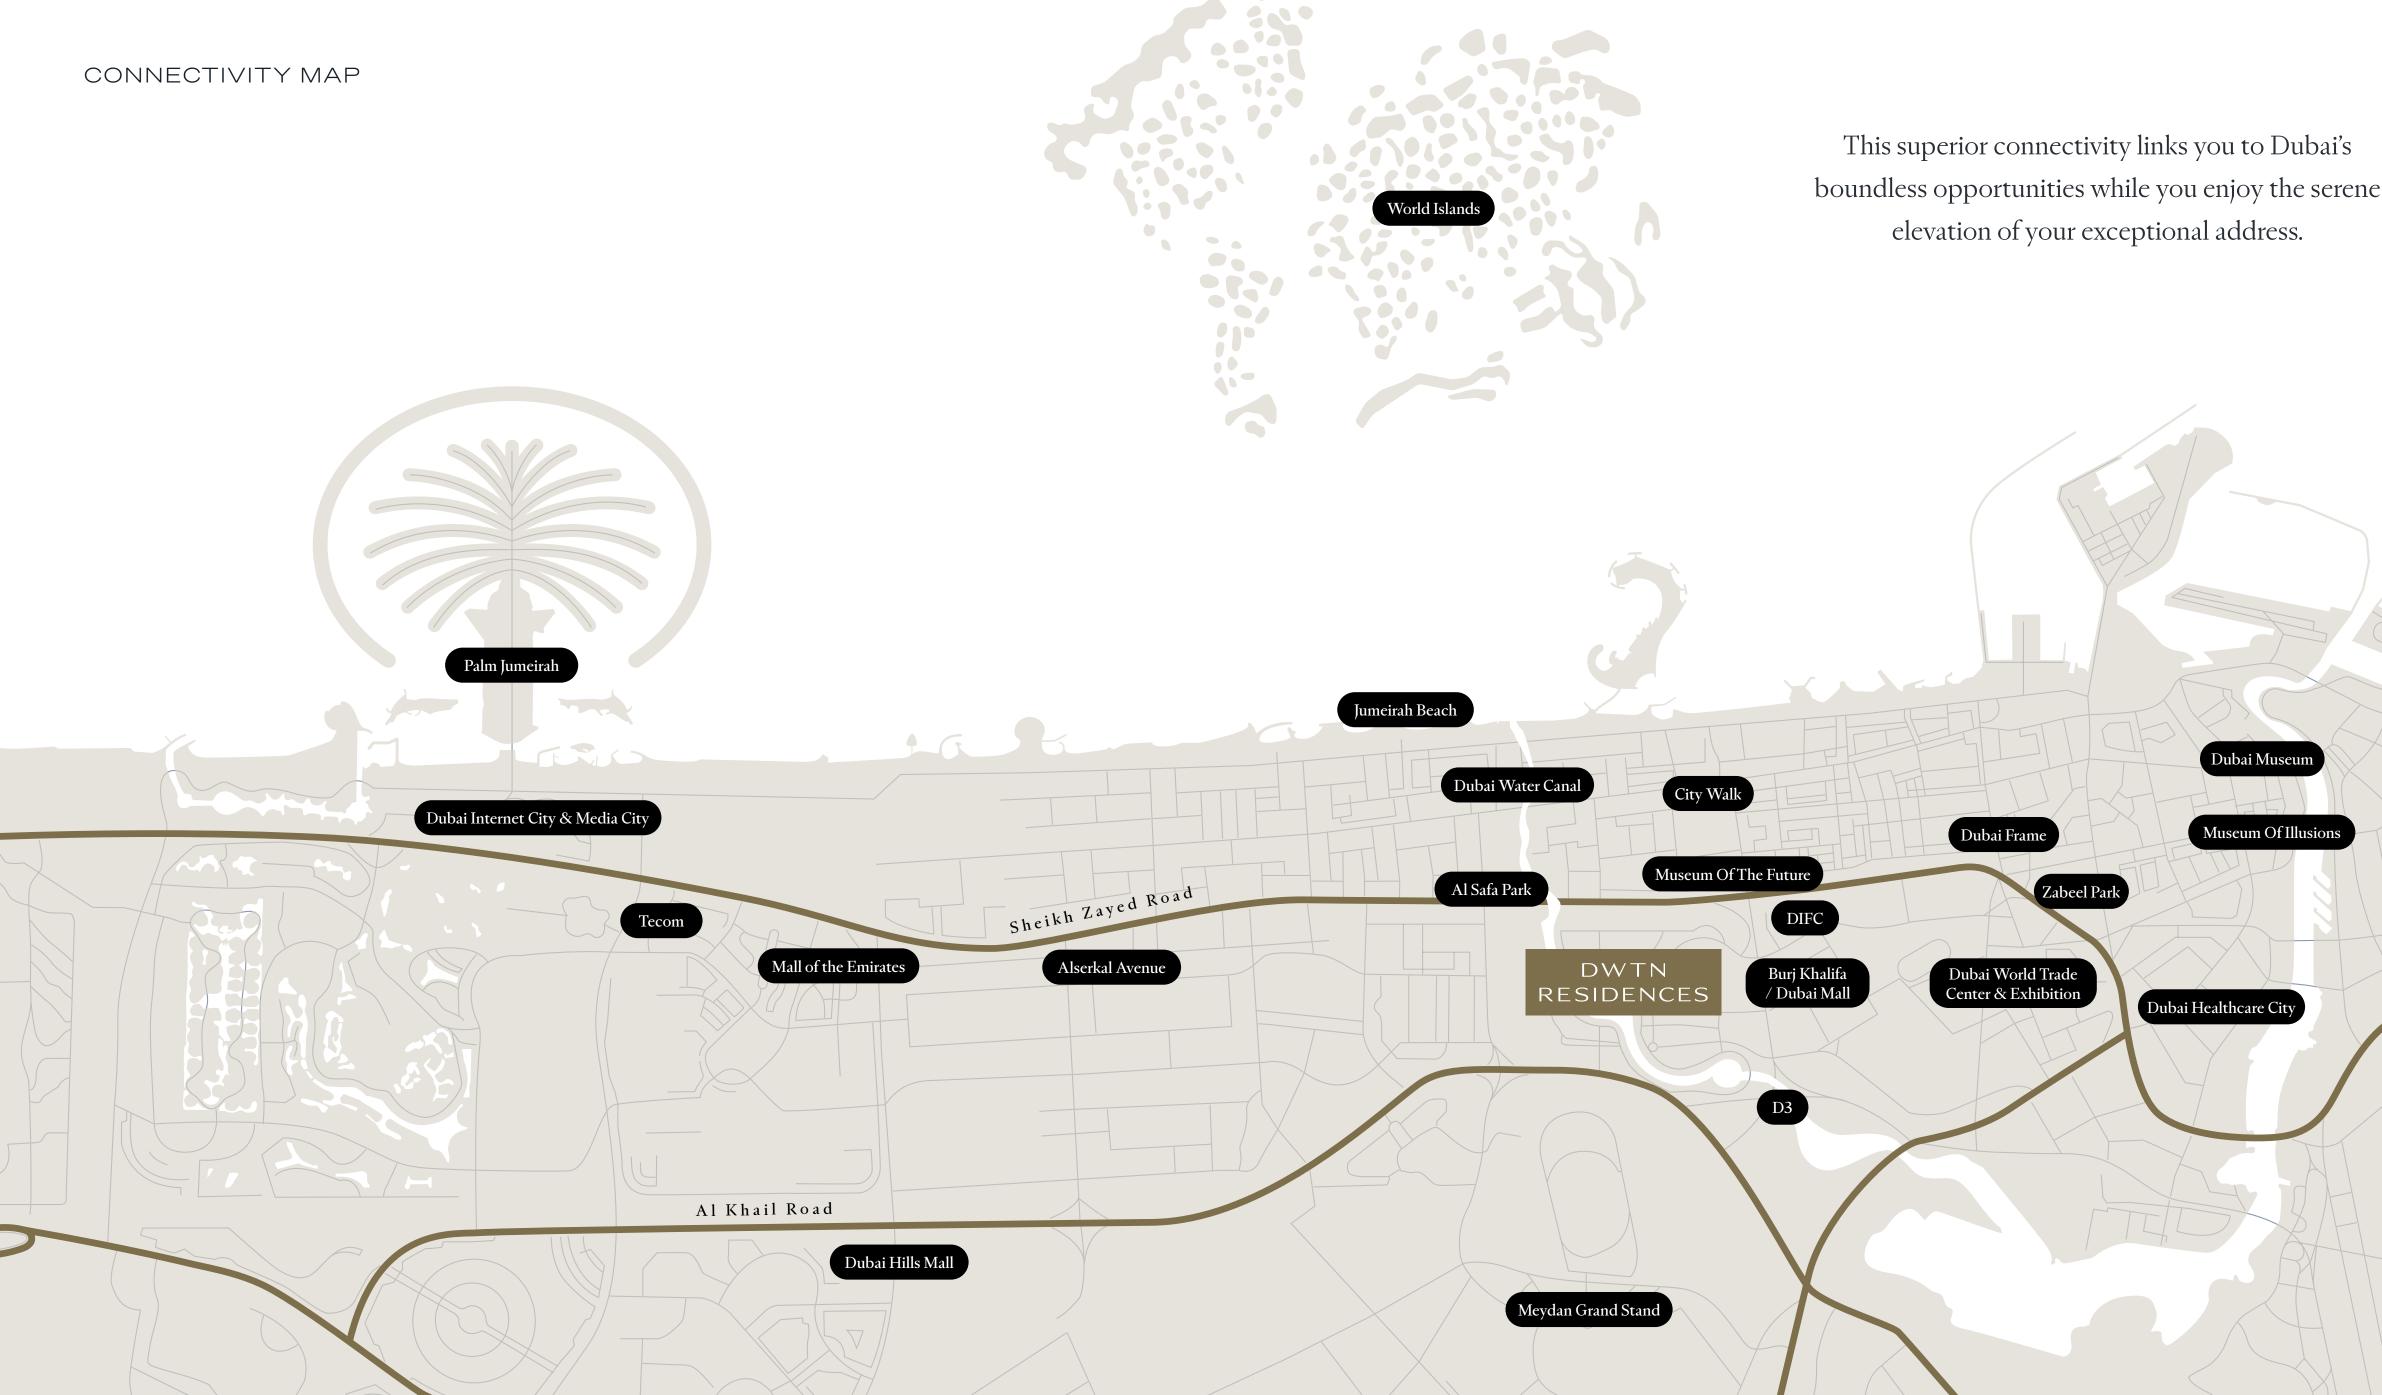

#### WHERE DUBAI'S HEART BEATS STRONGEST.

CHAPTER 03. ICONIC ADDRESS

14

Positioned at the epicentre of Dubai's most coveted district, DWTN Residences enjoys unparalleled connectivity to the city's prestigious landmarks and vibrant attractions.

From this privileged address, residents are just minutes away from Sheikh Zayed Road, Business Bay Metro Station, the iconic Burj Khalifa, The Dubai Mall, and the beach, ensuring seamless accessibility to Dubai's most coveted destinations.

#### MINUTES FROM EVERYTHING. MILES FROM ORDINARY.

The neighbourhood surrounding DWTN Residences represents Dubai's finest urban tapestry.

A sophisticated blend of cultural landmarks, retail destinations, curated dining, and business hubs. Just steps away, discover world-class restaurants helmed by celebrated chefs, boutique galleries showcasing contemporary art, and luxury retail venues offering the latest global collections.

17

Minutes from iconic Burj Khalifa and Dubai Mall, with swift access to Dubai International Airport, The Palm and Jumeirah via direct arterial roads. This exceptional locale places you within the orbit of Dubai's most significant attractions while maintaining an exclusive sanctuary above the vibrant energy of the city.

7 minutes 7 minutes 10 minutes 15 minutes Connectivity at DWTN Residences elevates beyond accessibility

It represents a thoughtful integration into Dubai's sophisticated infrastructure. The development enjoys direct access to major arterial roads, allowing swift journeys to Dubai International Airport, The Palm and Jumeirah.

The nearby metro station provides seamless public transportation, while dedicated valet parking ensures effortless arrivals and departures.

CHAPTER 03. ICONIC ADDRESS

18

 $(\mathcal{O})$  $\leq$  $(\int$ 