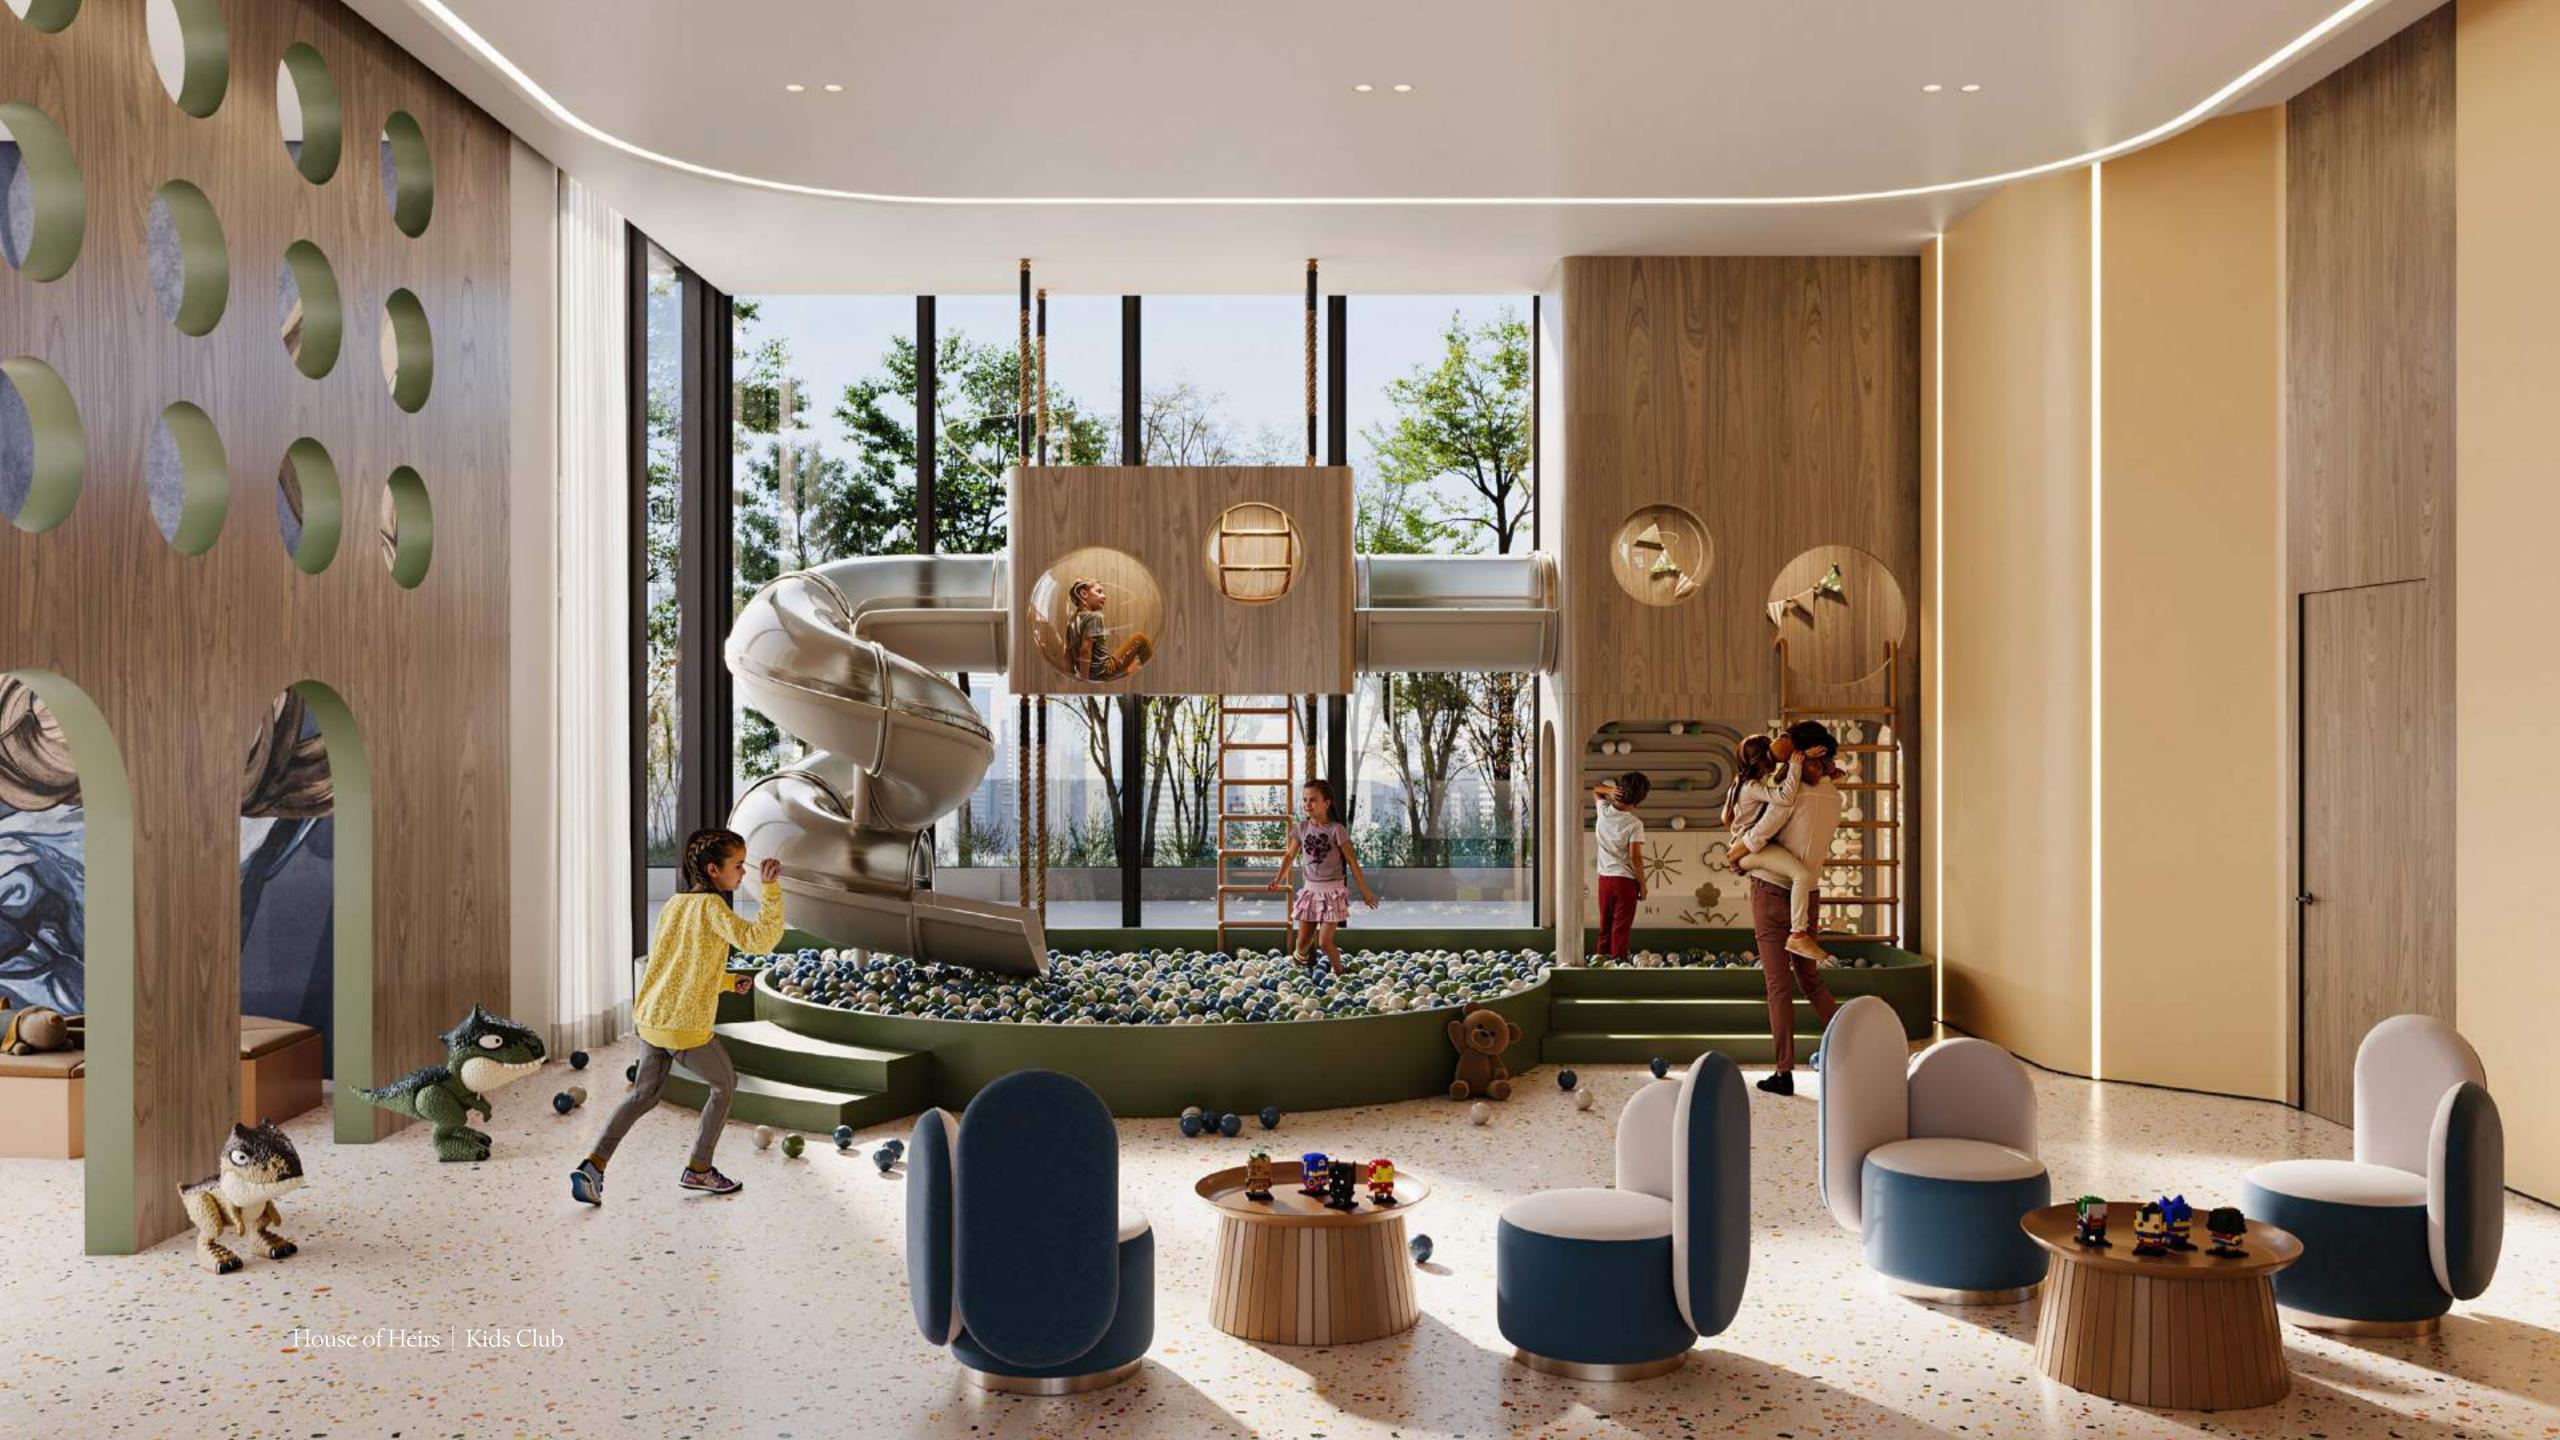

#### NURTURING THE NEXT GENERATION.

Rising to the House of Heirs reveals environments thoughtfully crafted for family togetherness, where children's development and multi-generational connections flourish amidst refined surroundings.

27

HOUSE OF HEIRS

Family & Kids Pool with semishaded design for comfortable swimming year-round.

Family Lounge with seamless indoor and outdoor spaces.

Indoor Kids Play area with Montessori Corner is designed for educational engagement.

Outdoor play area with slides, swings, and a sand pit.

Event Lawn for celebrations and recreational activities.

Winter Kitchen and BBQ Stations for seasonal outdoor dining.

CHAPTER 04. AMENITIES - SIX VERTICAL ECOSYSTEMS

House of Heirs | Multi Function Lounge

HOUSE OF HEIRS

28

These floors transform conventional notions of family amenities, creating spaces where memories take root and legacy begins.