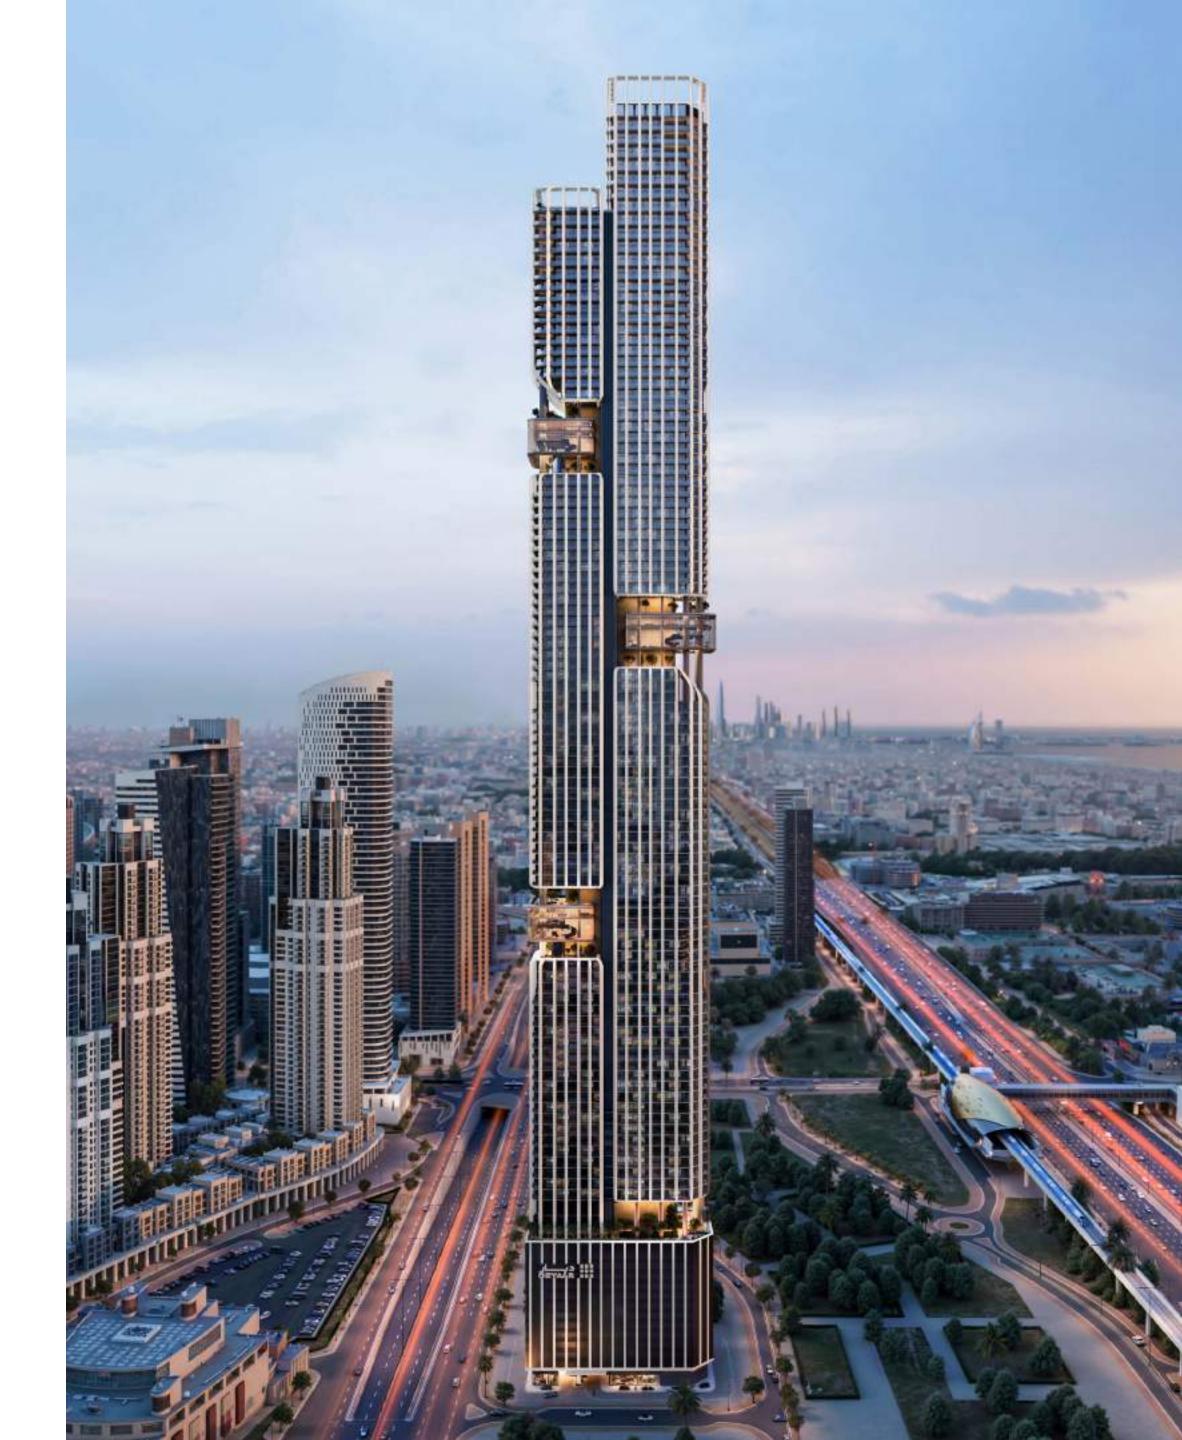

#### MORE THAN A BUILDING. A LEGACY IN THE MAKING.

DWTN Residences rises to be among the top 10 tallest residential projects in Dubai. Strategically positioned within the golden triangle of Sheikh Zayed Road, Downtown Dubai, and Business Bay. This architectural marvel offers breathtaking views of Downtown Dubai and the iconic Burj Khalifa, complemented by stunning vistas of the Arabian Gulf and the renowned Sheikh Zayed Road.

110 Spectacular Floors 445<sub>METER</sub>

High-Rise Tower

432

Exclusive Residences

76

Duplexes

13 Penthouses

Royal Palace

The dramatic central slit creates a pure expression of elegance, dividing the structure into a composition of perfect balance while light plays across its facade.

CHAPTER 03. ICONIC ADDRESS

13