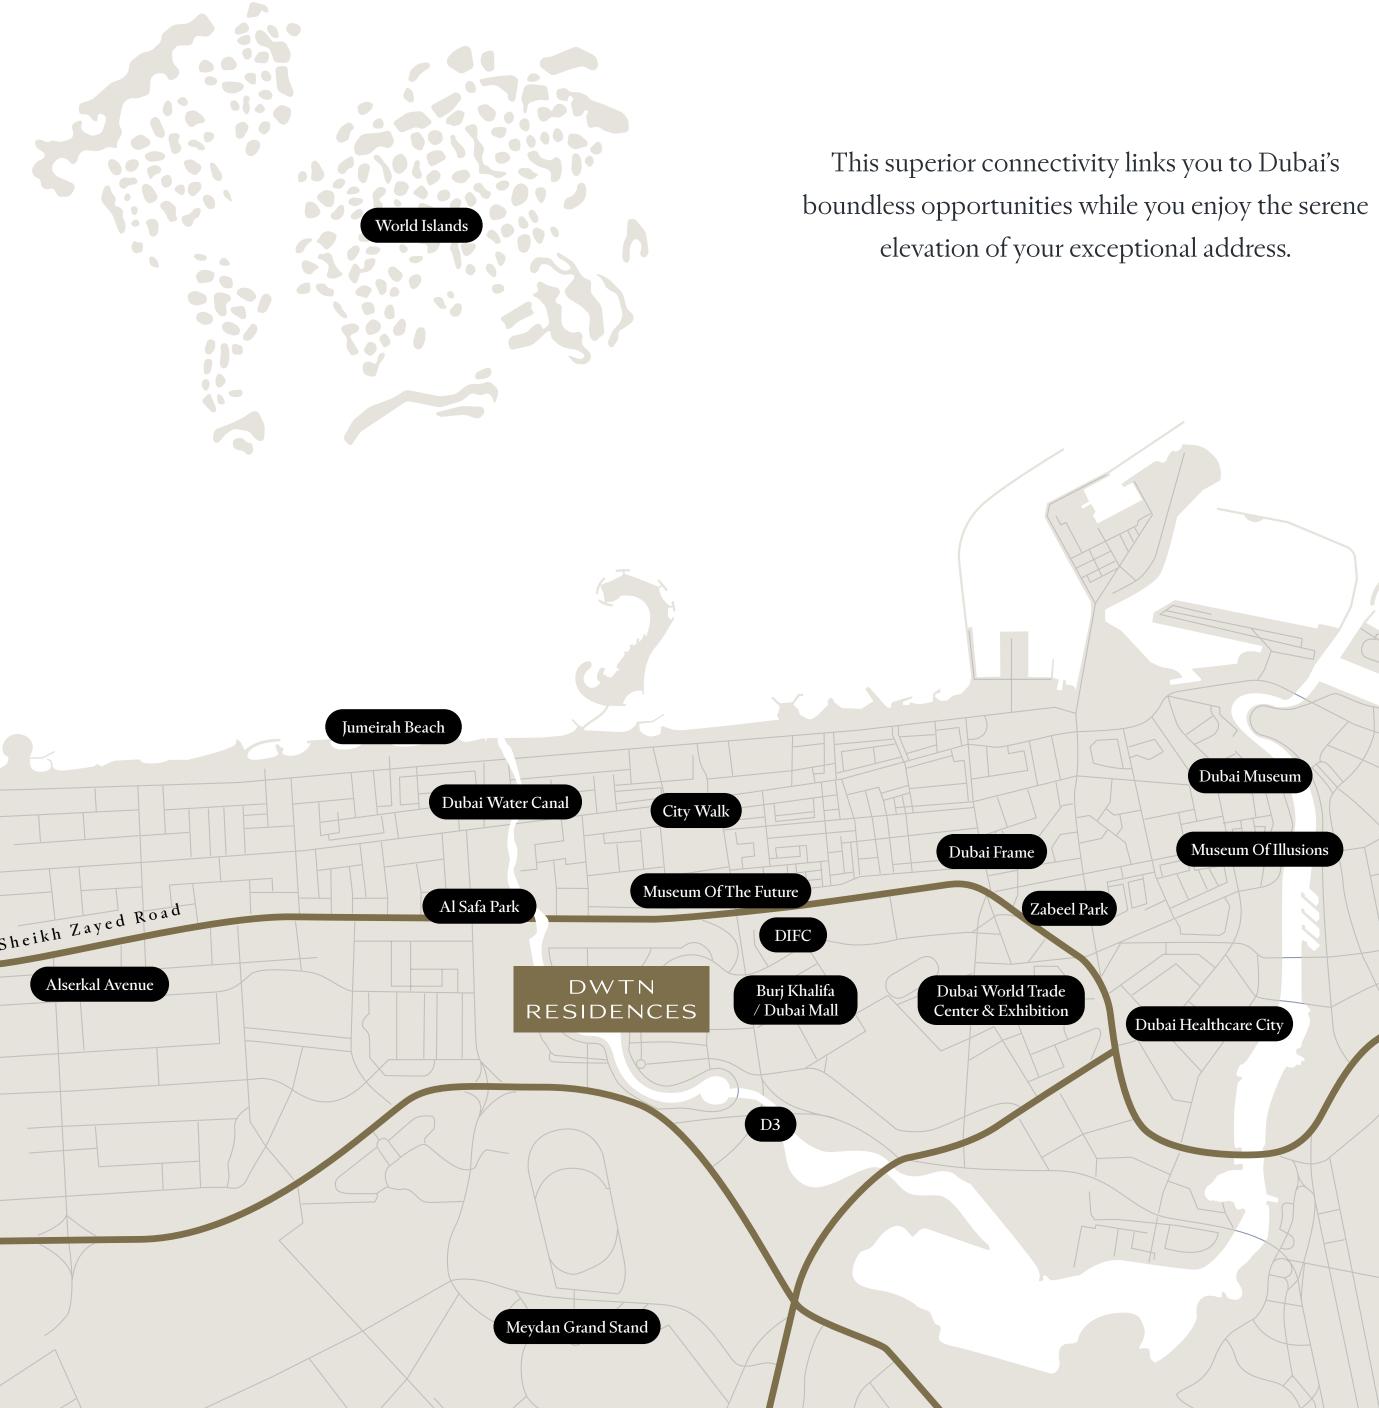

#### WHERE DUBAI'S HEART BEATS STRONGEST.

CHAPTER 03. ICONIC ADDRESS

14

Positioned at the epicentre of Dubai's most coveted district, DWTN Residences enjoys unparalleled connectivity to the city's prestigious landmarks and vibrant attractions.

From this privileged address, residents are just minutes away from Sheikh Zayed Road, Business Bay Metro Station, the iconic Burj Khalifa, The Dubai Mall, and the beach, ensuring seamless accessibility to Dubai's most coveted destinations.

#### MINUTES FROM EVERYTHING. MILES FROM ORDINARY.

The neighbourhood surrounding DWTN Residences represents Dubai's finest urban tapestry.

A sophisticated blend of cultural landmarks, retail destinations, curated dining, and business hubs. Just steps away, discover world-class restaurants helmed by celebrated chefs, boutique galleries showcasing contemporary art, and luxury retail venues offering the latest global collections.

17

Minutes from iconic Burj Khalifa and Dubai Mall, with swift access to Dubai International Airport, The Palm and Jumeirah via direct arterial roads. This exceptional locale places you within the orbit of Dubai's most significant attractions while maintaining an exclusive sanctuary above the vibrant energy of the city.

7 minutes 7 minutes 10 minutes 15 minutes Connectivity at DWTN Residences elevates beyond accessibility

It represents a thoughtful integration into Dubai's sophisticated infrastructure. The development enjoys direct access to major arterial roads, allowing swift journeys to Dubai International Airport, The Palm and Jumeirah.

The nearby metro station provides seamless public transportation, while dedicated valet parking ensures effortless arrivals and departures.

CHAPTER 03. ICONIC ADDRESS

18

 $(\mathcal{O})$  $\leq$  $(\int$ 