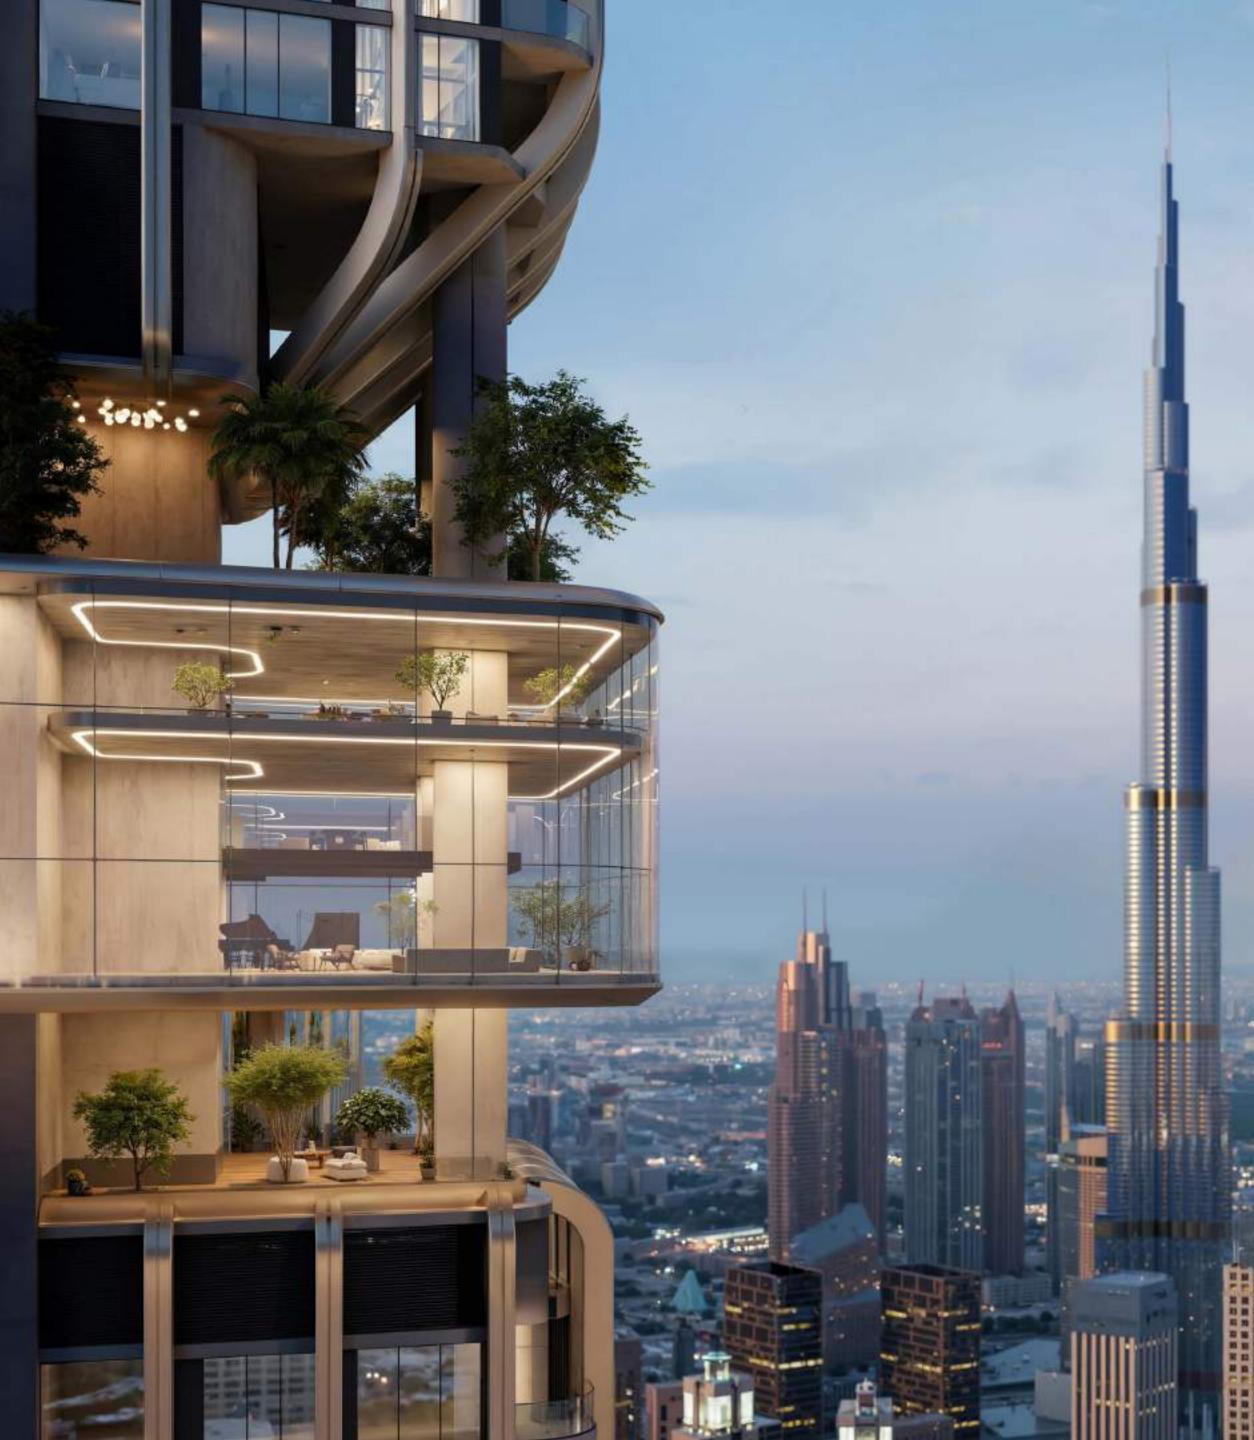

#### MORE THAN A BUILDING. A LEGACY IN THE MAKING.

DWTN Residences rises to be among the top 10 tallest residential projects in Dubai. Strategically positioned within the golden triangle of Sheikh Zayed Road, Downtown Dubai, and Business Bay. This architectural marvel offers breathtaking views of Downtown Dubai and the iconic Burj Khalifa, complemented by stunning vistas of the Arabian Gulf and the renowned Sheikh Zayed Road.

110 Spectacular Floors 445<sub>METER</sub>

High-Rise Tower

432

Exclusive Residences

76

Duplexes

13 Penthouses

Royal Palace

The dramatic central slit creates a pure expression of elegance, dividing the structure into a composition of perfect balance while light plays across its facade.

CHAPTER 03. ICONIC ADDRESS

13