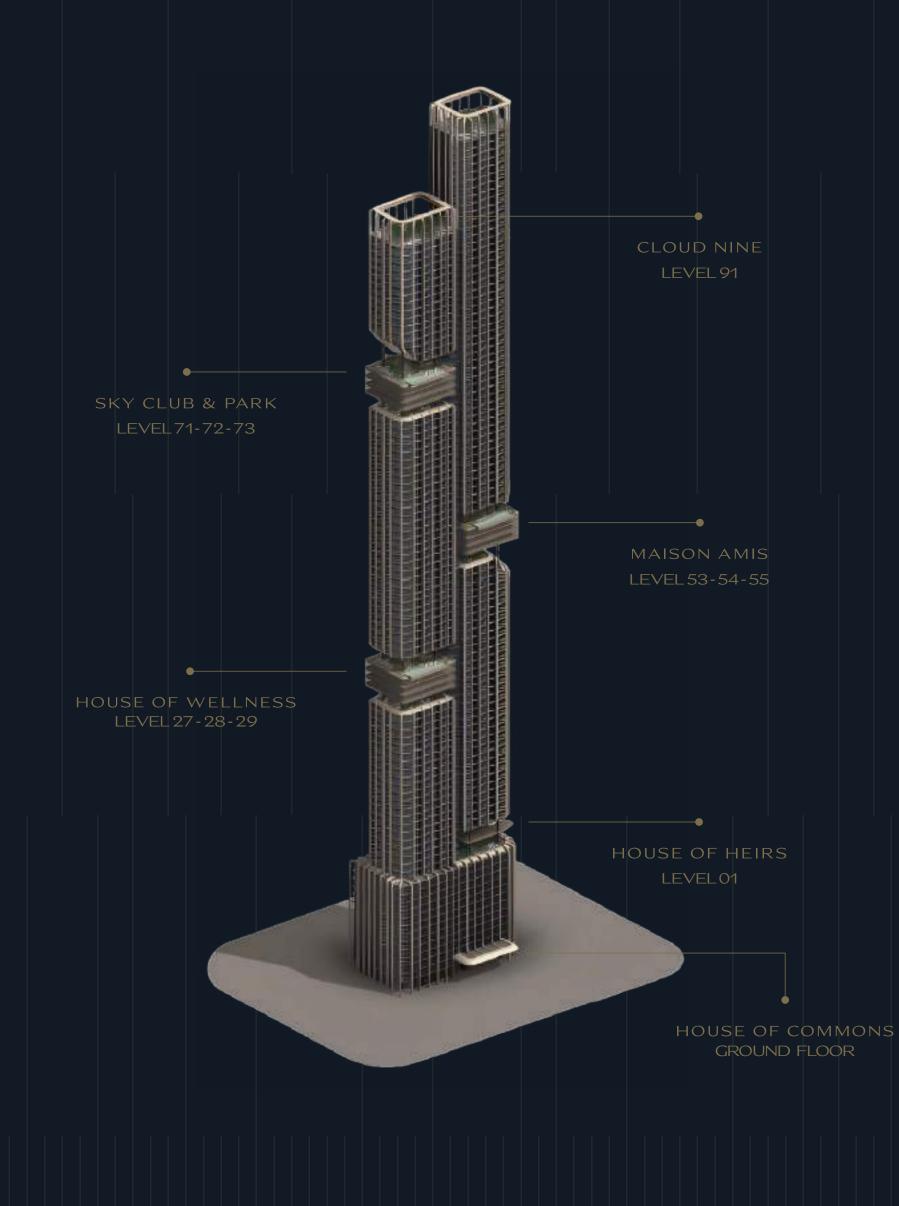

#### SIX VERTICAL WORLDS, ONE EXTRAORDINARY LIFE.

DWTN Residences' revolutionary design reimagines vertical living through six meticulously crafted ecosystems, each occupying dedicated floors and offering experiences tailored to life's multifaceted rhythms.

With over 75,000 square feet of amenities distributed strategically throughout the tower, this groundbreaking approach to residential architecture transforms the conventional notion of a skyscraper into a self-sustained vertical community.

Each ecosystem represents not merely a collection of amenities, but a purposeful environment designed to anticipate and fulfil specific aspects of exceptional living, creating a harmonious progression from arrival to elevation, nurturing to wellness, social connection to business refinement, and ultimately, celebration.

# SNOMMOC HOUSE

GROUND FLOOR

# HOUSE OF HEIRS

LEVEL O1

## F L L Z Z S S S S LL O ш H O U S

LEVELS 27 - 28 - 29

## MAISON AMIS

LEVELS 53 - 54 - 55

# SKY CLUB & PARK

LEVELS 71 - 72 - 73

## C L O U D N N E