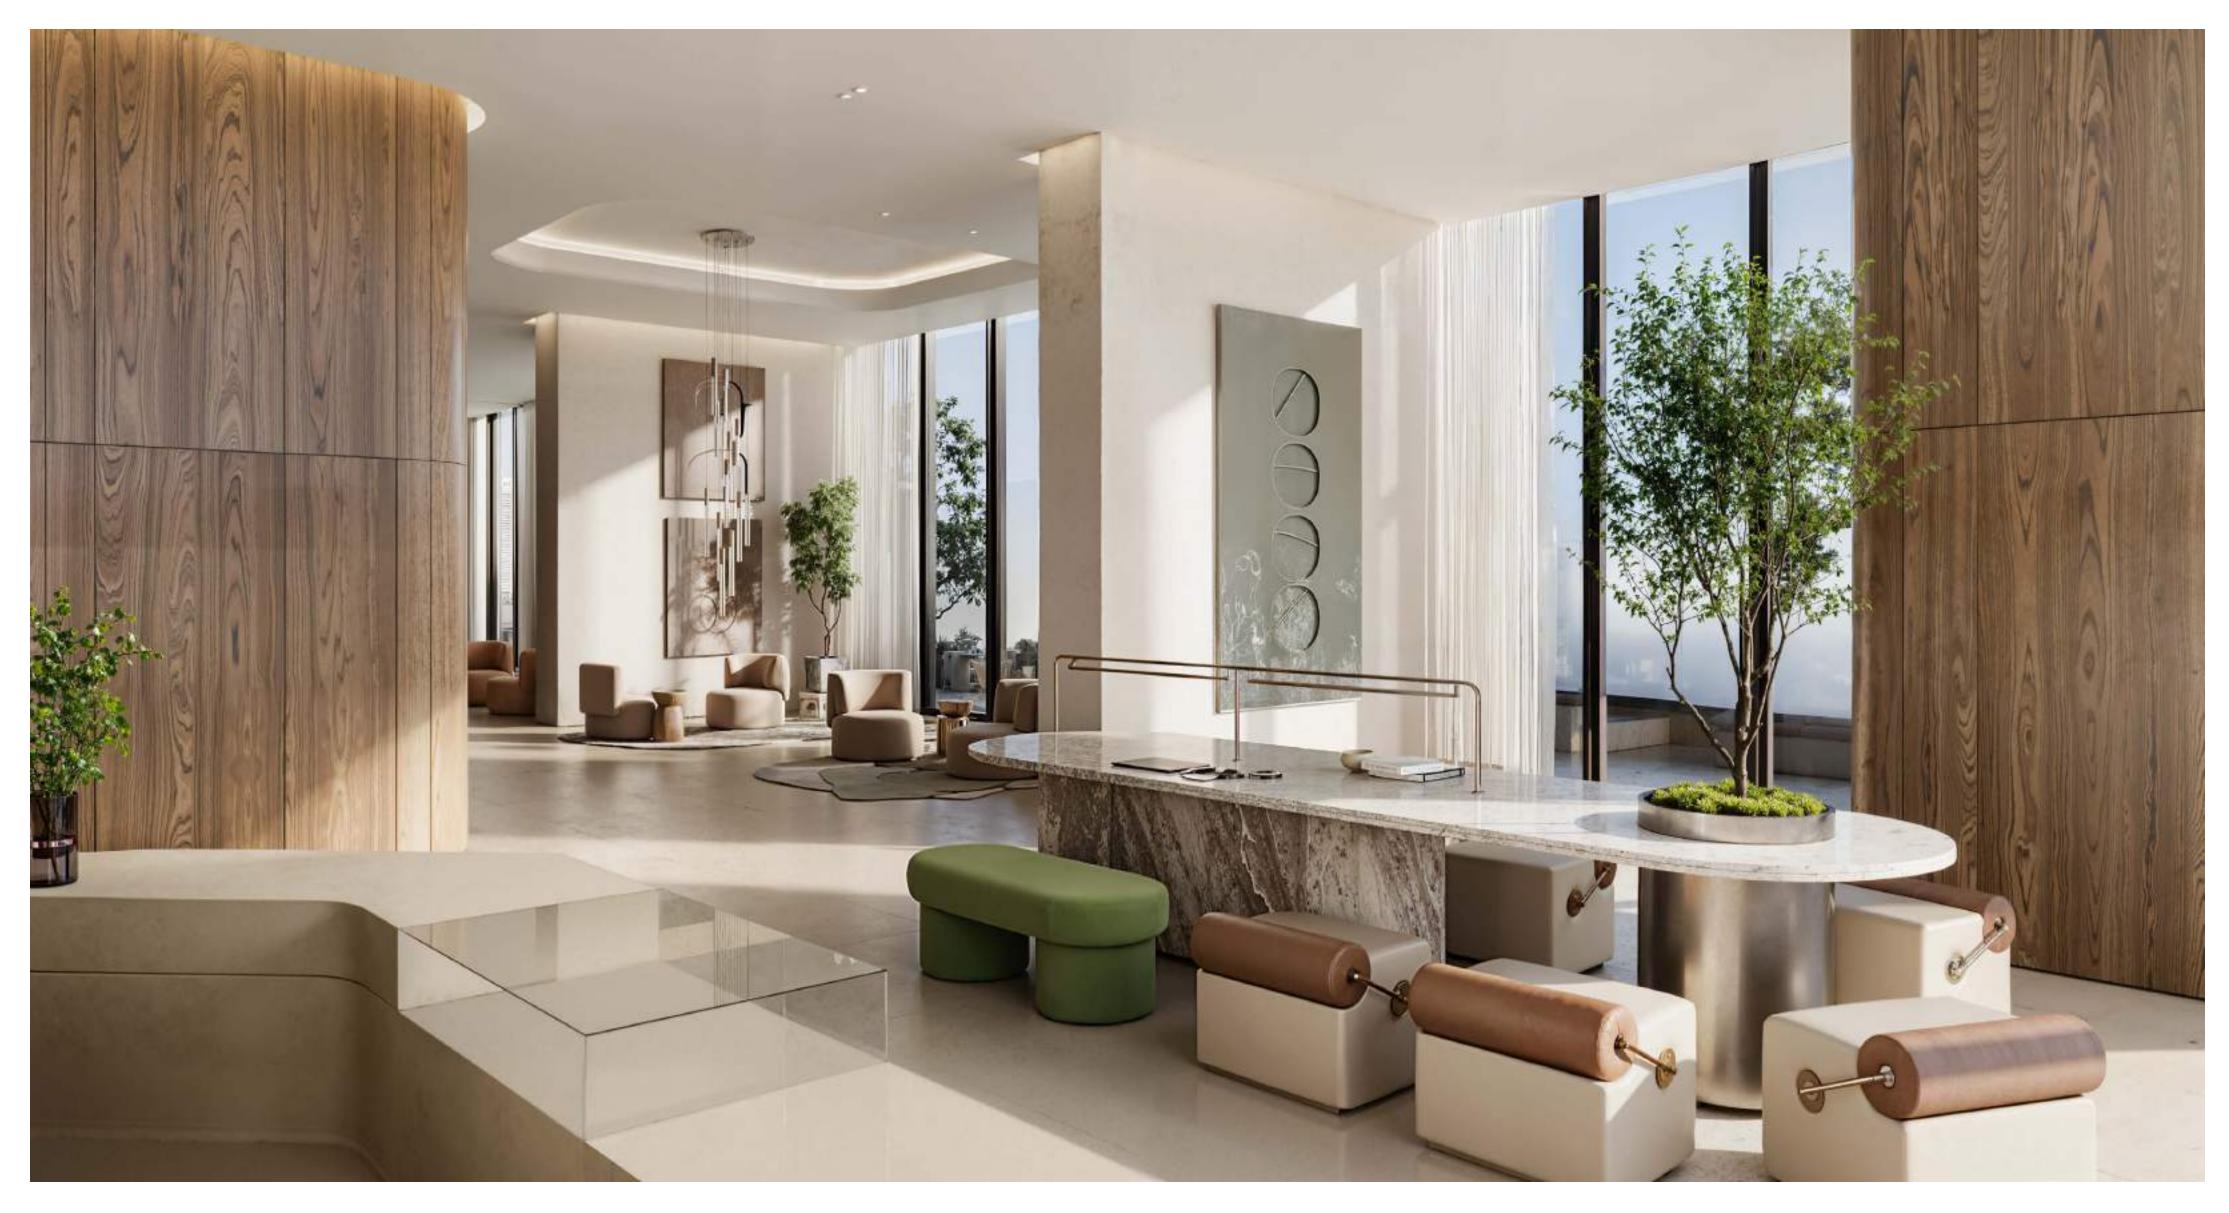

#### THE FOUNDATION OF EXTRAORDINARY LIVING.

The journey begins at the House of Commons, where the transition from the vibrant energy of Downtown Dubai to your exclusive sanctuary is marked by spaces of unmistakable grandeur and attentive service.

CHAPTER 04. AMENITIES - SIX VERTICAL ECOSYSTEMS

Porte Cochere Grand Entrance

Valet Parking Service

Concierge Service offering personalised attention and discreet assistance.

Double-Height Lobby with curated art collection.

Brasserie & Cafe for casual gatherings and refined refreshment.

Lobby lounge with plush seating and curated ambience for social gatherings.

House of Commons | Lobby / Reception

ECOSYSTEMS SIX VERTICAL CHAPTER 04. AMENITIES - S

24

HOUSE OF COMMONS

The double-height lobby with its cascading art installations sets the tone for the exceptional experiences that await throughout the tower.