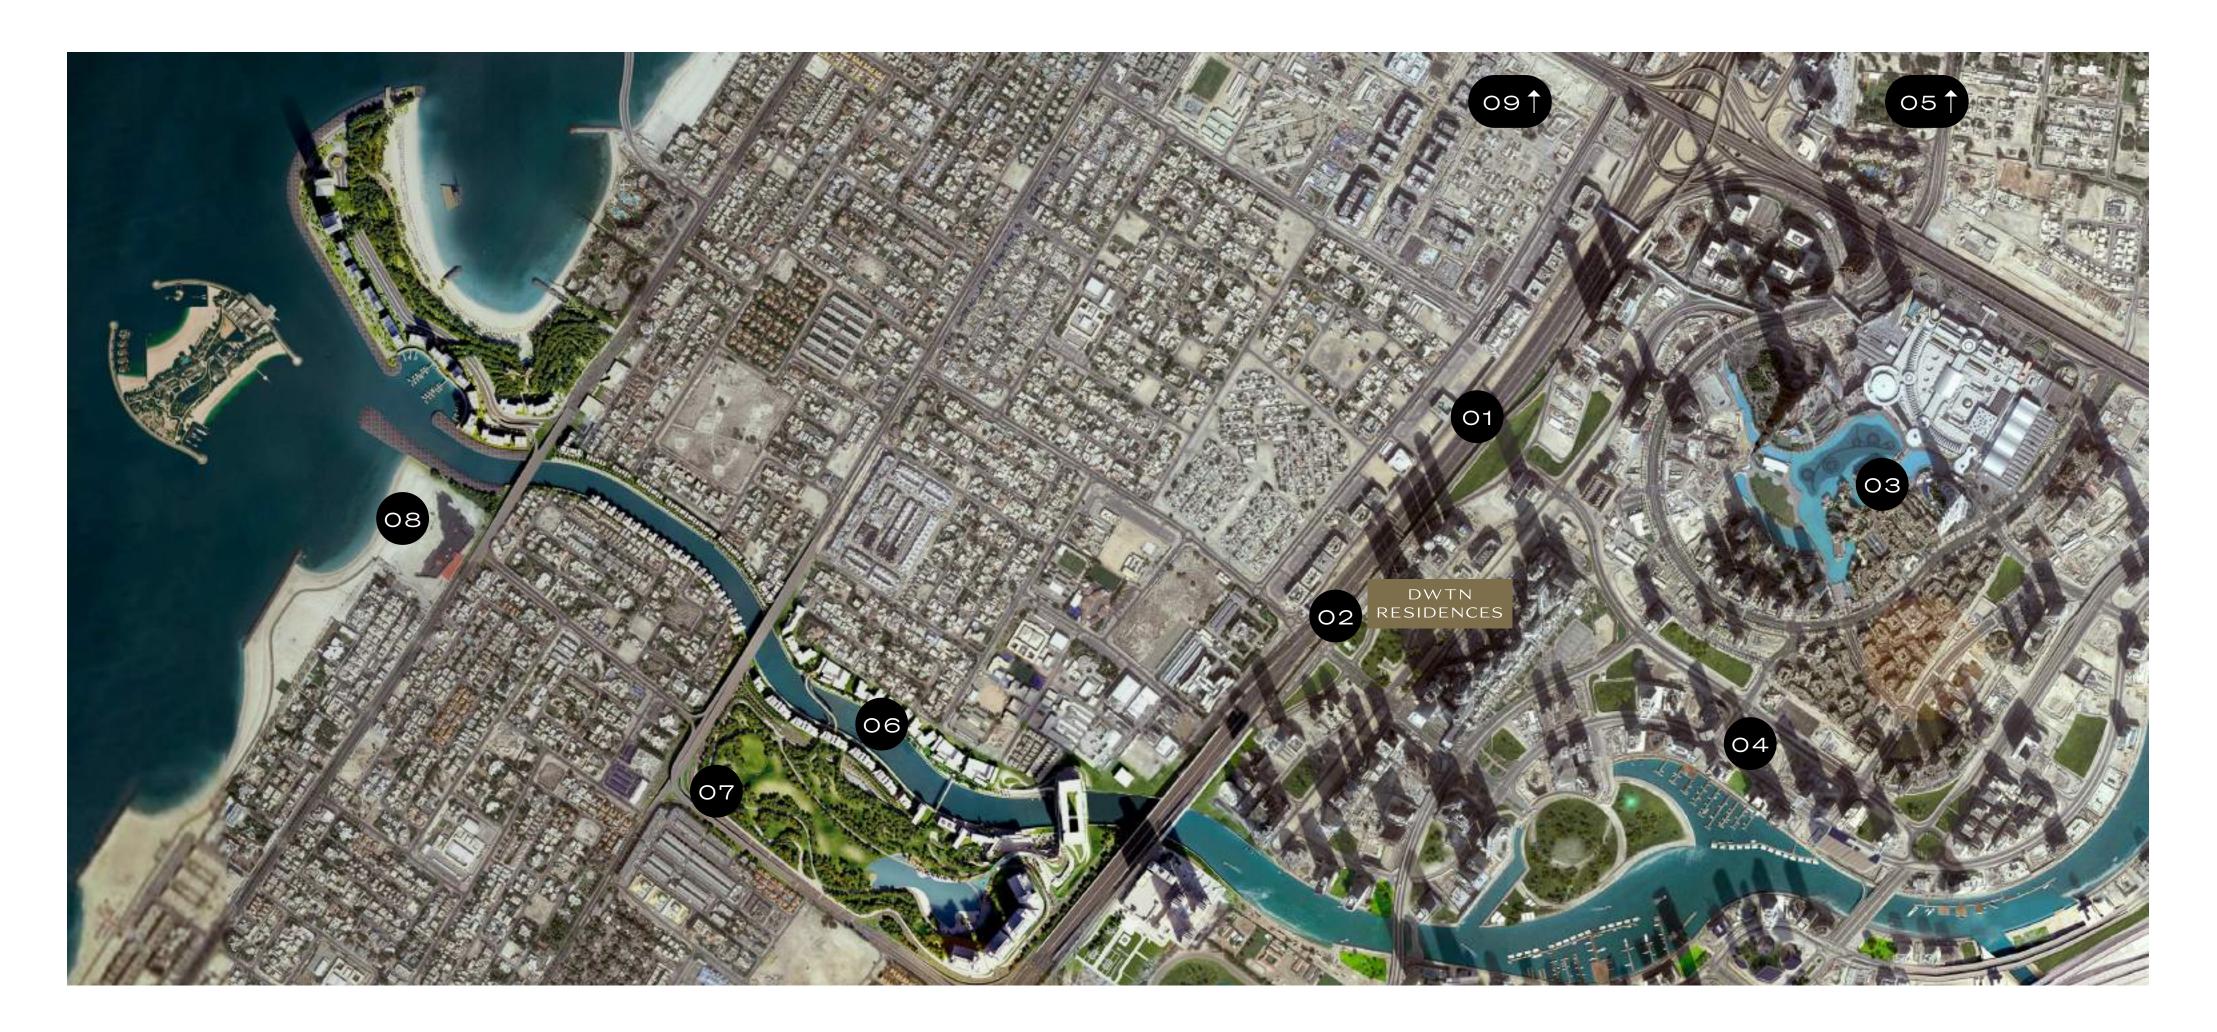

#### WHERE DUBAI'S HEART BEATS STRONGEST.

CHAPTER 03. ICONIC ADDRESS

14

Positioned at the epicentre of Dubai's most coveted district, DWTN Residences enjoys unparalleled connectivity to the city's prestigious landmarks and vibrant attractions.

From this privileged address, residents are just minutes away from Sheikh Zayed Road, Business Bay Metro Station, the iconic Burj Khalifa, The Dubai Mall, and the beach, ensuring seamless accessibility to Dubai's most coveted destinations.

17

Minutes from iconic Burj Khalifa and Dubai Mall, with swift access to Dubai International Airport, The Palm and Jumeirah via direct arterial roads. This exceptional locale places you within the orbit of Dubai's most significant attractions while maintaining an exclusive sanctuary above the vibrant energy of the city.

| 01. | Sheikh Zayed Road          | 2 minutes | 06. | Dubai Water Canal           |   |
|-----|----------------------------|-----------|-----|-----------------------------|---|
| 02. | Business Bay Metro Station | 3 minutes | 07. | Safa Park                   |   |
| 03. | Downtown / The Dubai Mall  | 5 minutes | 08. | Jumeirah Beach Coast        |   |
| 04. | Marasi Business Bay        | 6 minutes | 09. | Dubai International Airport | 1 |
| 05. | DIFC                       | 7 minutes |     |                             |   |