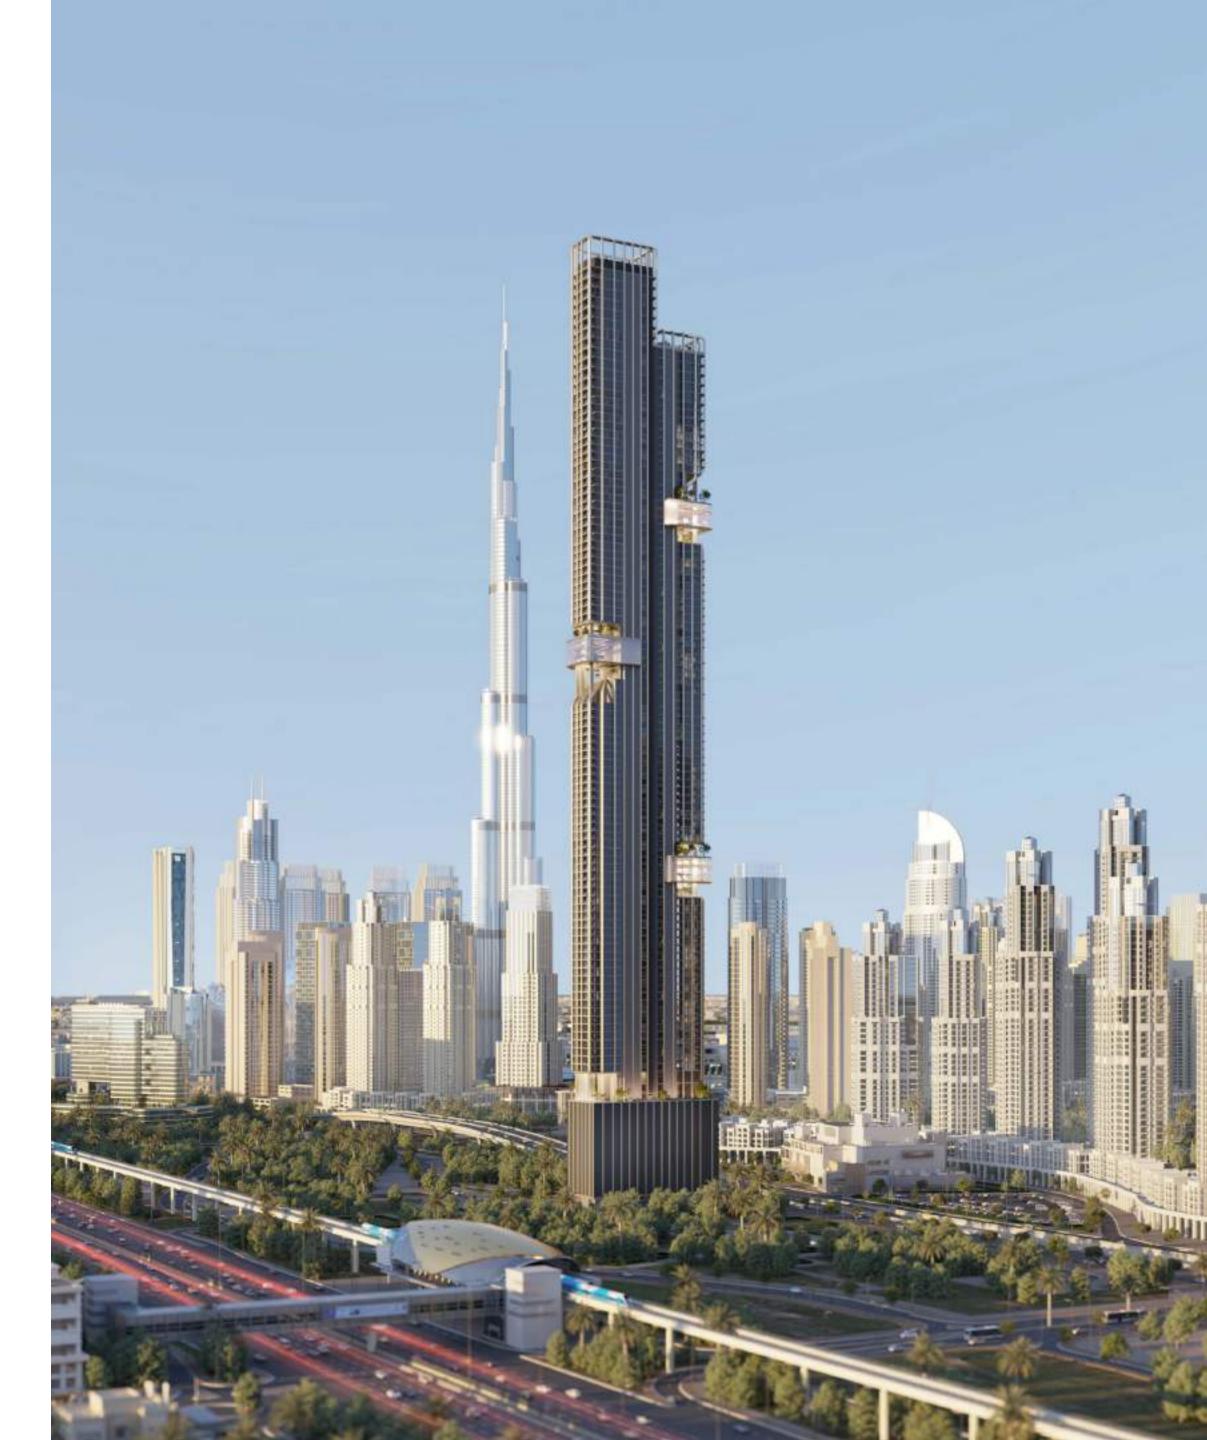

#### UPSTAGING THE SKYLINE

CHAPTER 01. DWTN RESIDENCES

5

#### 01. A DEFINITIVE DUBAI SKYSCRAPER.

#### MORE THAN A BUILDING. A LEGACY IN THE MAKING.

DWTN Residences rises to be among the top 10 tallest residential projects in Dubai. Strategically positioned within the golden triangle of Sheikh Zayed Road, Downtown Dubai, and Business Bay. This architectural marvel offers breathtaking views of Downtown Dubai and the iconic Burj Khalifa, complemented by stunning vistas of the Arabian Gulf and the renowned Sheikh Zayed Road.

110 Spectacular Floors 445<sub>METER</sub>

High-Rise Tower

432

Exclusive Residences

76

Duplexes

13 Penthouses

Royal Palace