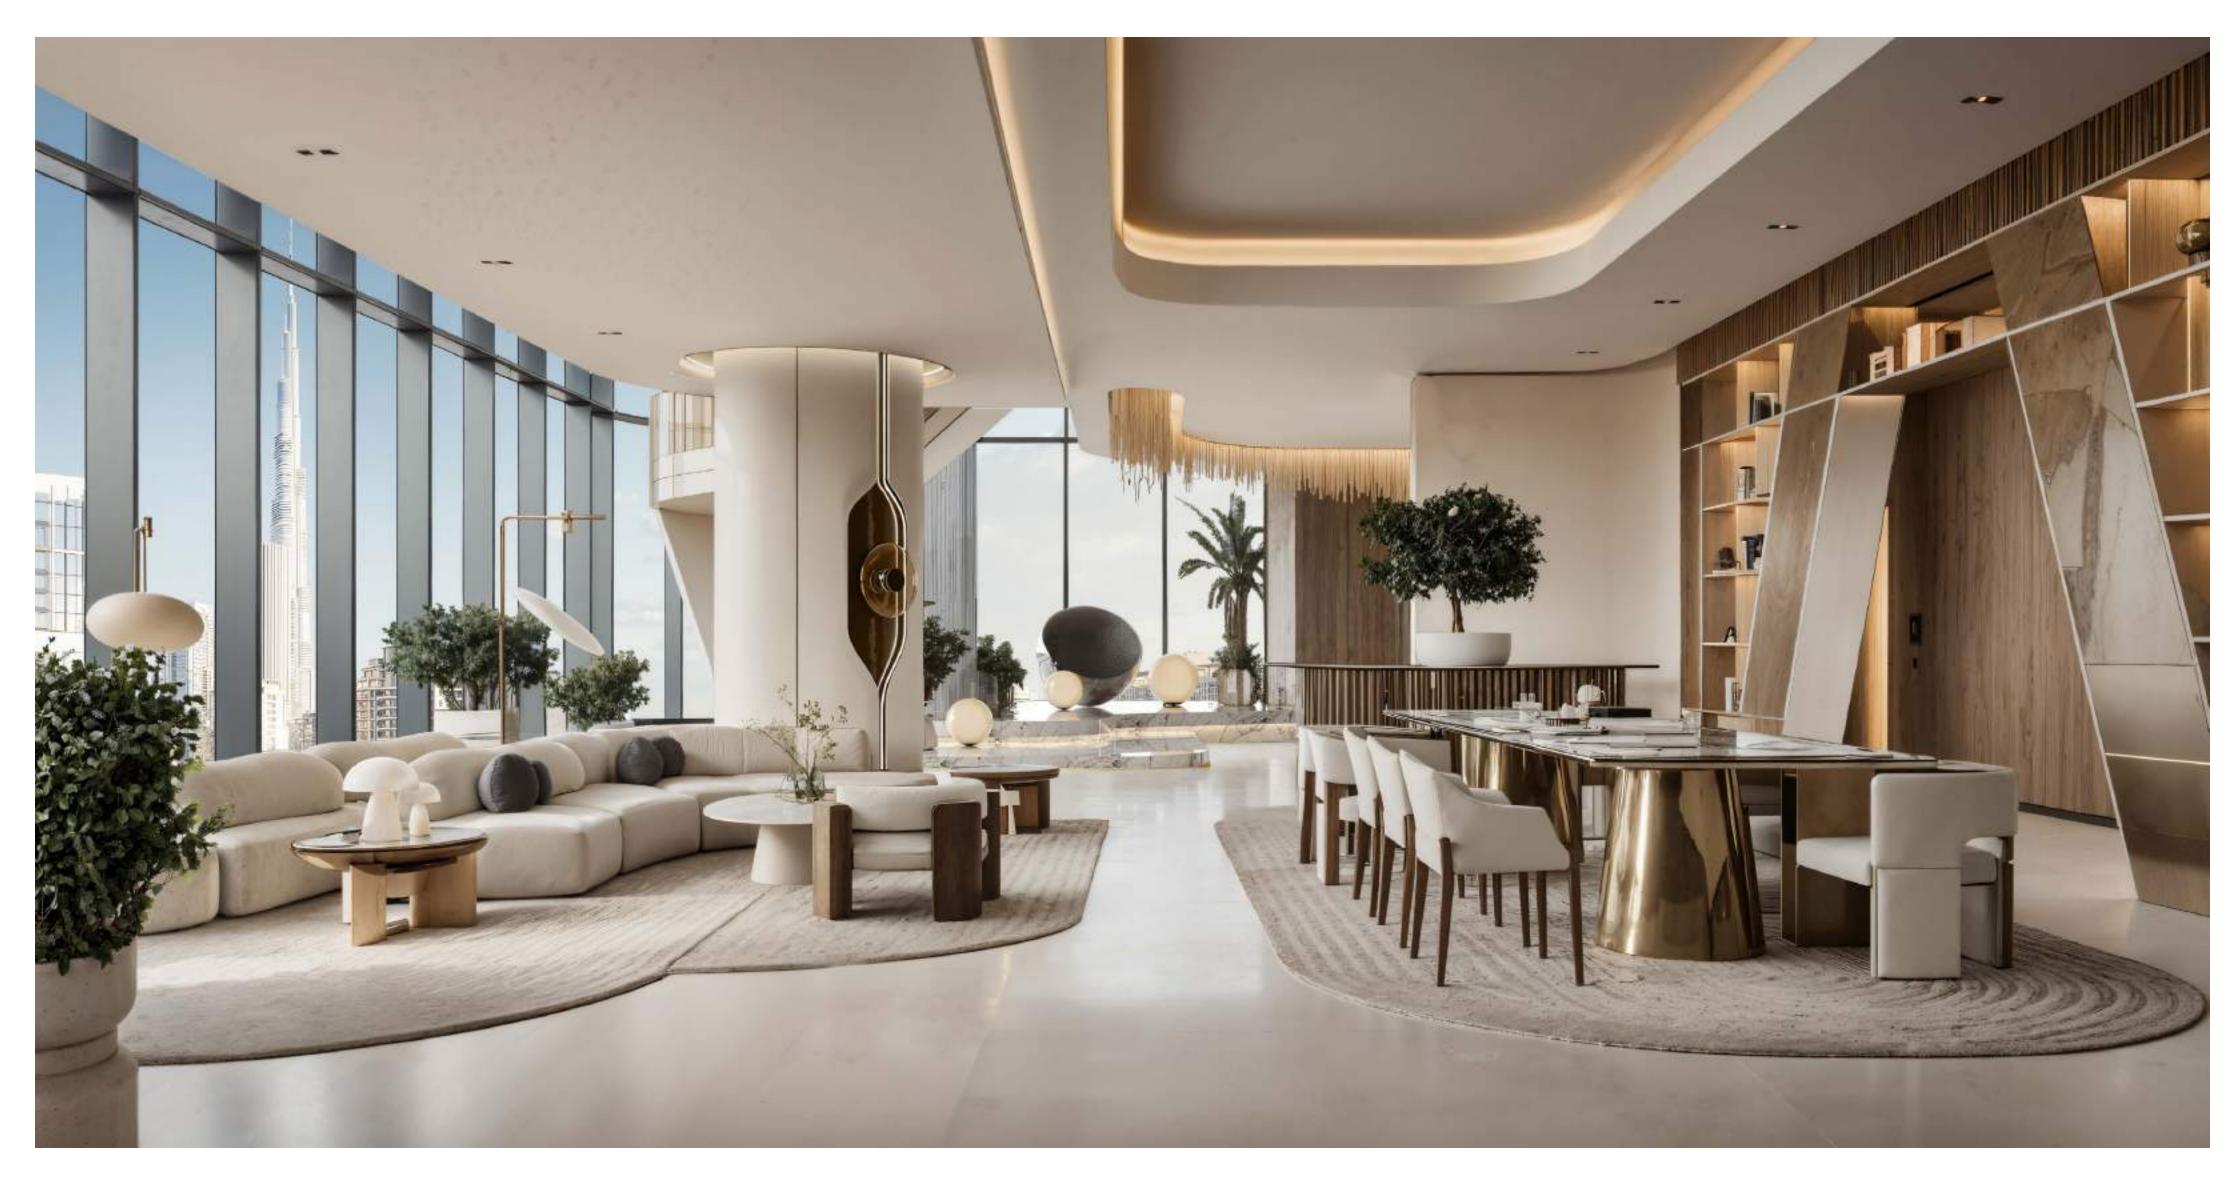

#### SIX VERTICAL WORLDS, ONE EXTRAORDINARY LIFE.

DWTN Residences' revolutionary design reimagines vertical living through six meticulously crafted ecosystems, each occupying dedicated floors and offering experiences tailored to life's multifaceted rhythms.

With over 75,000 square feet of amenities distributed strategically throughout the tower, this groundbreaking approach to residential architecture transforms the conventional notion of a skyscraper into a self-sustained vertical community.

Each ecosystem represents not merely a collection of amenities, but a purposeful environment designed to anticipate and fulfil specific aspects of exceptional living, creating a harmonious progression from arrival to elevation, nurturing to wellness, social connection to business refinement, and ultimately, celebration.