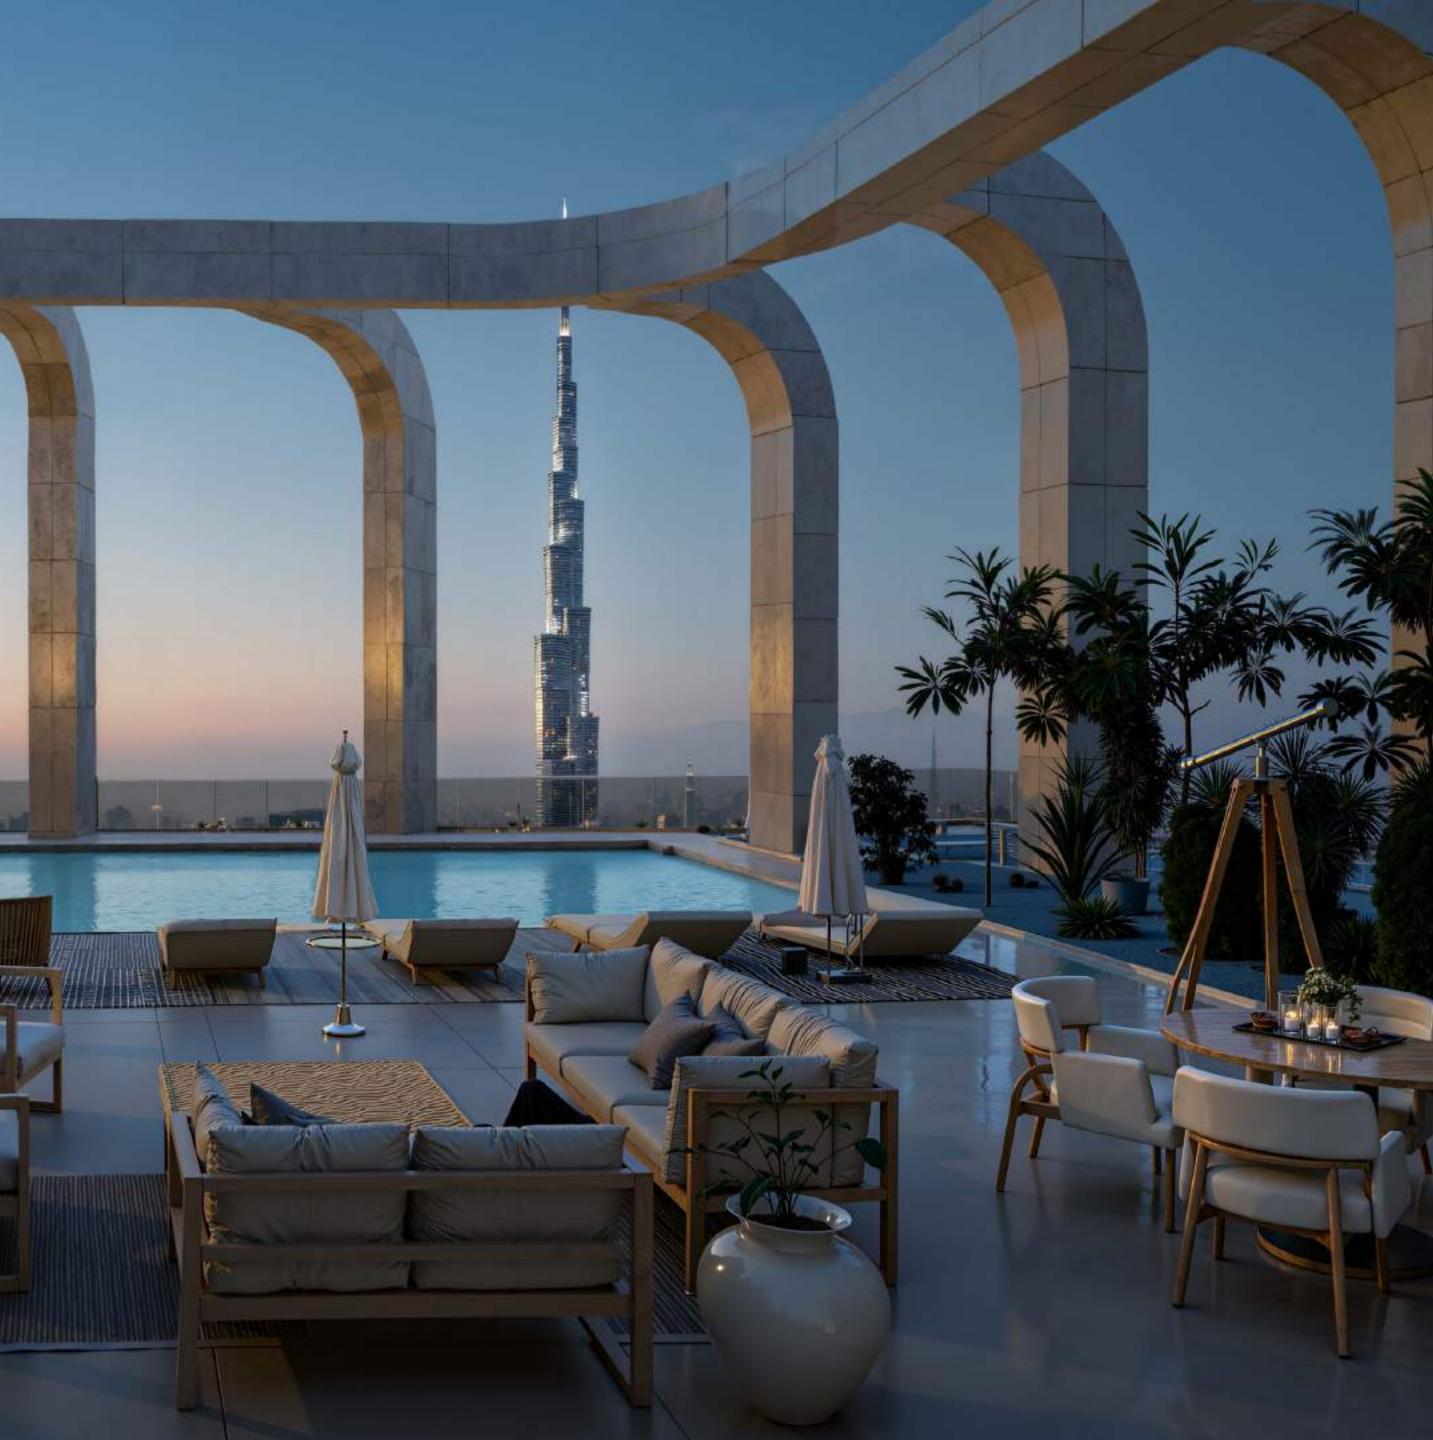

#### MORE THAN A BUILDING. A LEGACY IN THE MAKING.

DWTN Residences rises to be among the top 10 tallest residential projects in Dubai. Strategically positioned within the golden triangle of Sheikh Zayed Road, Downtown Dubai, and Business Bay. This architectural marvel offers breathtaking views of Downtown Dubai and the iconic Burj Khalifa, complemented by stunning vistas of the Arabian Gulf and the renowned Sheikh Zayed Road.

#### ABOVE ALL ELSE

Offering commanding views that stretch from the gleaming waters of the Arabian Gulf to the iconic silhouette of the city's beating heart.