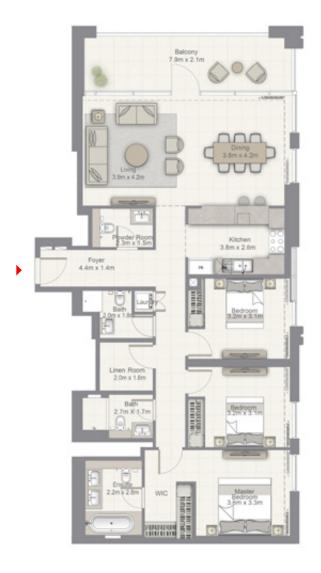

#### 3 BEDROOM

UNIT 01 | LEVEL 24-41

Suite Area 1477.5 sq.ft. / 137.26 sq.m.

Balcony Area 191.1 sq.ft. / 17.75 sq.m.

Total Area 1668.5 sq.ft. / 155.01 sq.m.

#### 3 BEDROOM

UNIT 02 | LEVEL 24-41

Suite Area 1465.9 sq.ft. / 136.19 sq.m.

Balcony Area 122.6 sq.ft. / 11.39 sq.m.

Total Area 1588.5 sq.ft. / 147.58 sq.m.

#### 3 BEDROOM

UNIT 03 | LEVEL 24-41

Suite Area 1477.8 sq.ft. / 137.29 sq.m.

Balcony Area 191.1 sq.ft. / 17.75 sq.m.

Total Area 1668.8 sq.ft. / 155.04 sq.m.