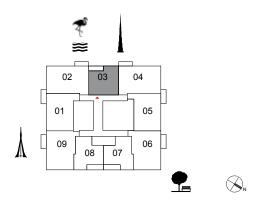

#### 1 BEDROOM

UNIT 03 | LEVEL 2-22

Suite Area 648.0 sq.ft. / 60.20 sq.m.

Balcony Area 88.4 sq.ft. / 8.21 sq.m.

Total Area 736.4 sq.ft. / 68.41 sq.m.