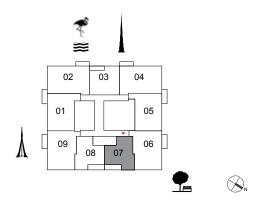

#### 1 BEDROOM

UNIT 07 | LEVEL 2-15

Suite Area 669.7 sq.ft. / 62.22 sq.m.

Balcony Area 90.2 sq.ft. / 8.38 sq.m.

Total Area 759.9 sq.ft. / 70.60 sq.m.

#### 1 BEDROOM

UNIT 08 | LEVEL 2-15

Suite Area 669.7 sq.ft. / 62.22 sq.m.

Balcony Area 90.2 sq.ft. / 8.38 sq.m.

Total Area 759.9 sq.ft. / 70.60 sq.m.