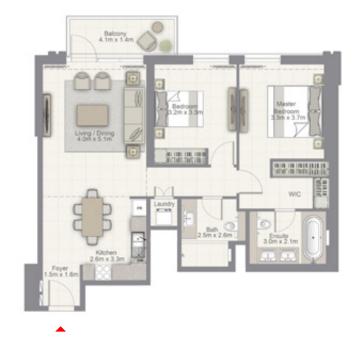

#### 2 BEDROOM

UNIT 06 | LEVEL 2-15

Suite Area 1019.9 sq.ft. / 94.75 sq.m.

Balcony Area 72.7 sq.ft. / 6.75 sq.m.

Total Area 1 092.5 sq.ft. / 101.50 sq.m.

#### 2 BEDROOM

UNIT 06 | LEVEL 16-22

Suite Area 1017.1 sq.ft. / 94.49 sq.m.

Balcony Area 72.7 sq.ft. / 6.75 sq.m.

Total Area 1089.7 sq.ft. / 101.24 sq.m.