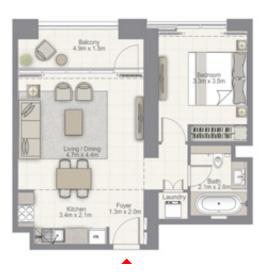

#### 1 BEDROOM

UNIT 07 | LEVEL 2-15

Suite Area 669.7 sq.ft. / 62.22 sq.m.

Balcony Area 90.2 sq.ft. / 8.38 sq.m.

Total Area 759.9 sq.ft. / 70.60 sq.m.

#### 1 BEDROOM

UNIT 08 | LEVEL 2-15

Suite Area 669.7 sq.ft. / 62.22 sq.m.

Balcony Area 90.2 sq.ft. / 8.38 sq.m.

Total Area 759.9 sq.ft. / 70.60 sq.m.

#### 1 BEDROOM

UNIT 07 | LEVEL 16-22

Suite Area 670.2 sq.ft. / 62.26 sq.m.

Balcony Area 90.2 sq.ft. / 8.38 sq.m.

Total Area 760.4 sq.ft. / 70.64 sq.m.

#### 1 BEDROOM

UNIT 08 | LEVEL 16-22

Suite Area 670.2 sq.ft. / 62.26 sq.m.

Balcony Area 90.2 sq.ft. / 8.38 sq.m.

Total Area 760.4 sq.ft. / 70.64 sq.m.

#### 1 BEDROOM

UNIT 05 | LEVEL 24-41

Suite Area 670.2 sq.ft. / 62.26 sq.m.

Balcony Area 90.2 sq.ft. / 8.38 sq.m.

Total Area 760.4 sq.ft. / 70.64 sq.m.

#### 1 BEDROOM

UNIT 06 | LEVEL 24-41

Suite Area 670.2 sq.ft. / 62.26 sq.m.

Balcony Area 90.2 sq.ft. / 8.38 sq.m.

Total Area 760.4 sq.ft. / 70.64 sq.m.