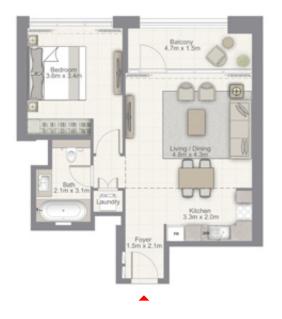

#### 1 BEDROOM

UNIT 07 | LEVEL 2-15

Suite Area 669.7 sq.ft. / 62.22 sq.m.

Balcony Area 90.2 sq.ft. / 8.38 sq.m.

Total Area 759.9 sq.ft. / 70.60 sq.m.

#### 1 BEDROOM

UNIT 07 | LEVEL 16-22

Suite Area 670.2 sq.ft. / 62.26 sq.m.

Balcony Area 90.2 sq.ft. / 8.38 sq.m.

Total Area 760.4 sq.ft. / 70.64 sq.m.