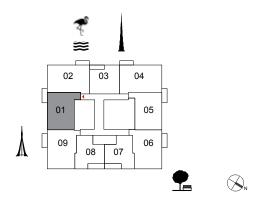

#### 2 BEDROOM

UNIT 01 | LEVEL 2-15

Suite Area 999.9 sq.ft. / 92.89 sq.m.

Balcony Area 72.7 sq.ft. / 6.75 sq.m.

Total Area 1,072.5 sq.ft. / 99.64 sq.m.