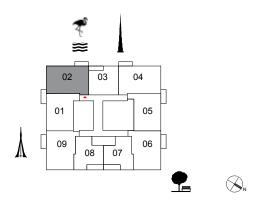

#### 2 BEDROOM

UNIT 02 | LEVEL 2-22

Suite Area 1035.5 sq.ft. / 96.20 sq.m.

Balcony Area 80.1 sq.ft. / 7.44 sq.m.

Total Area 1115.6 sq.ft. / 103.64 sq.m.