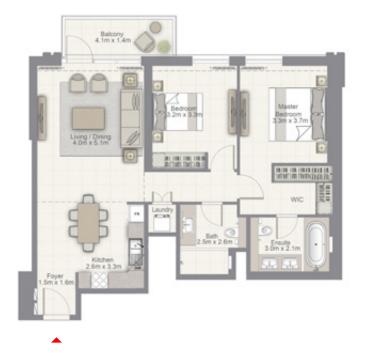

#### 2 BEDROOM

UNIT 04 | LEVEL 24-41

Suite Area 1015.6 sq.ft. / 94.35 sq.m.

Balcony Area 72.7 sq.ft. / 6.75 sq.m.

Total Area 1088.2 sq.ft. / 101.10 sq.m.