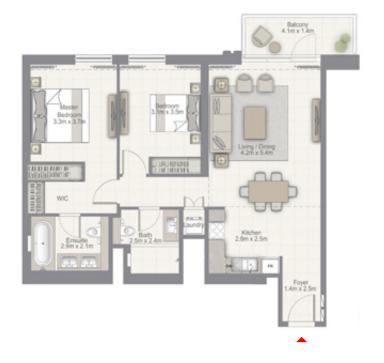

#### 2 BEDROOM

UNIT 01 | LEVEL 2-15

Suite Area 999.9 sq.ft. / 92.89 sq.m.

Balcony Area 72.7 sq.ft. / 6.75 sq.m.

Total Area 1,072.5 sq.ft. / 99.64 sq.m.