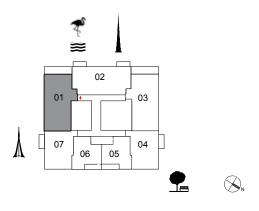

#### 2 BEDROOM

UNIT 01 | LEVEL 2-15

Suite Area 999.9 sq.ft. / 92.89 sq.m.

Balcony Area 72.7 sq.ft. / 6.75 sq.m.

Total Area 1,072.5 sq.ft. / 99.64 sq.m.

#### 2 BEDROOM

UNIT 02 | LEVEL 2-22

Suite Area 1035.5 sq.ft. / 96.20 sq.m.

Balcony Area 80.1 sq.ft. / 7.44 sq.m.

Total Area 1115.6 sq.ft. / 103.64 sq.m.

#### 1 BEDROOM

UNIT 03 | LEVEL 2-22

Suite Area 648.0 sq.ft. / 60.20 sq.m.

Balcony Area 88.4 sq.ft. / 8.21 sq.m.

Total Area 736.4 sq.ft. / 68.41 sq.m.

#### 2 BEDROOM

UNIT 04 | LEVEL 2-22

Suite Area 1036.0 sq.ft. / 96.25 sq.m.

Balcony Area 80.1 sq.ft. / 7.44 sq.m.

Total Area 1116.1 sq.ft. / 103.69 sq.m.

#### 1 BEDROOM

UNIT 07 | LEVEL 2-15

Suite Area 669.7 sq.ft. / 62.22 sq.m.

Balcony Area 90.2 sq.ft. / 8.38 sq.m.

Total Area 759.9 sq.ft. / 70.60 sq.m.