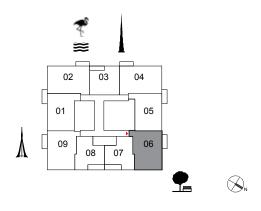

#### 2 BEDROOM

UNIT 06 | LEVEL 2-15

Suite Area 1019.9 sq.ft. / 94.75 sq.m.

Balcony Area 72.7 sq.ft. / 6.75 sq.m.

Total Area 1 092.5 sq.ft. / 101.50 sq.m.

#### 2 BEDROOM

UNIT 06 | LEVEL 16-22

Suite Area 1017.1 sq.ft. / 94.49 sq.m.

Balcony Area 72.7 sq.ft. / 6.75 sq.m.

Total Area 1089.7 sq.ft. / 101.24 sq.m.