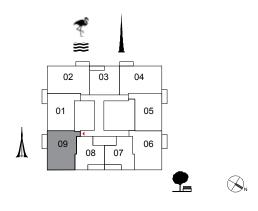

#### 2 BEDROOM

UNIT 09 | LEVEL 2-15

Suite Area 1018.7 sq.ft. / 94.64 sq.m.

Balcony Area 72.7 sq.ft. / 6.75 sq.m.

Total Area 1091.4 sq.ft. / 101.39 sq.m.

#### 2 BEDROOM

UNIT 09 | LEVEL 16-22

Suite Area 1015.9 sq.ft. / 94.38 sq.m.

Balcony Area 72.7 sq.ft. / 6.75 sq.m.

Total Area 1088.6 sq.ft. / 101.13 sq.m.