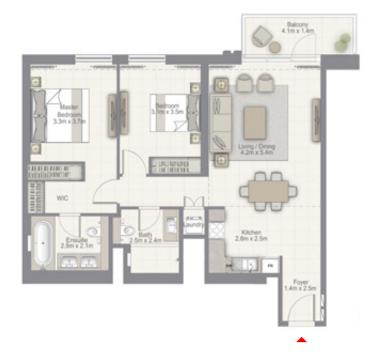

#### 2 BEDROOM

UNIT 01 | LEVEL 2-15

Suite Area 999.9 sq.ft. / 92.89 sq.m.

Balcony Area 72.7 sq.ft. / 6.75 sq.m.

Total Area 1,072.5 sq.ft. / 99.64 sq.m.