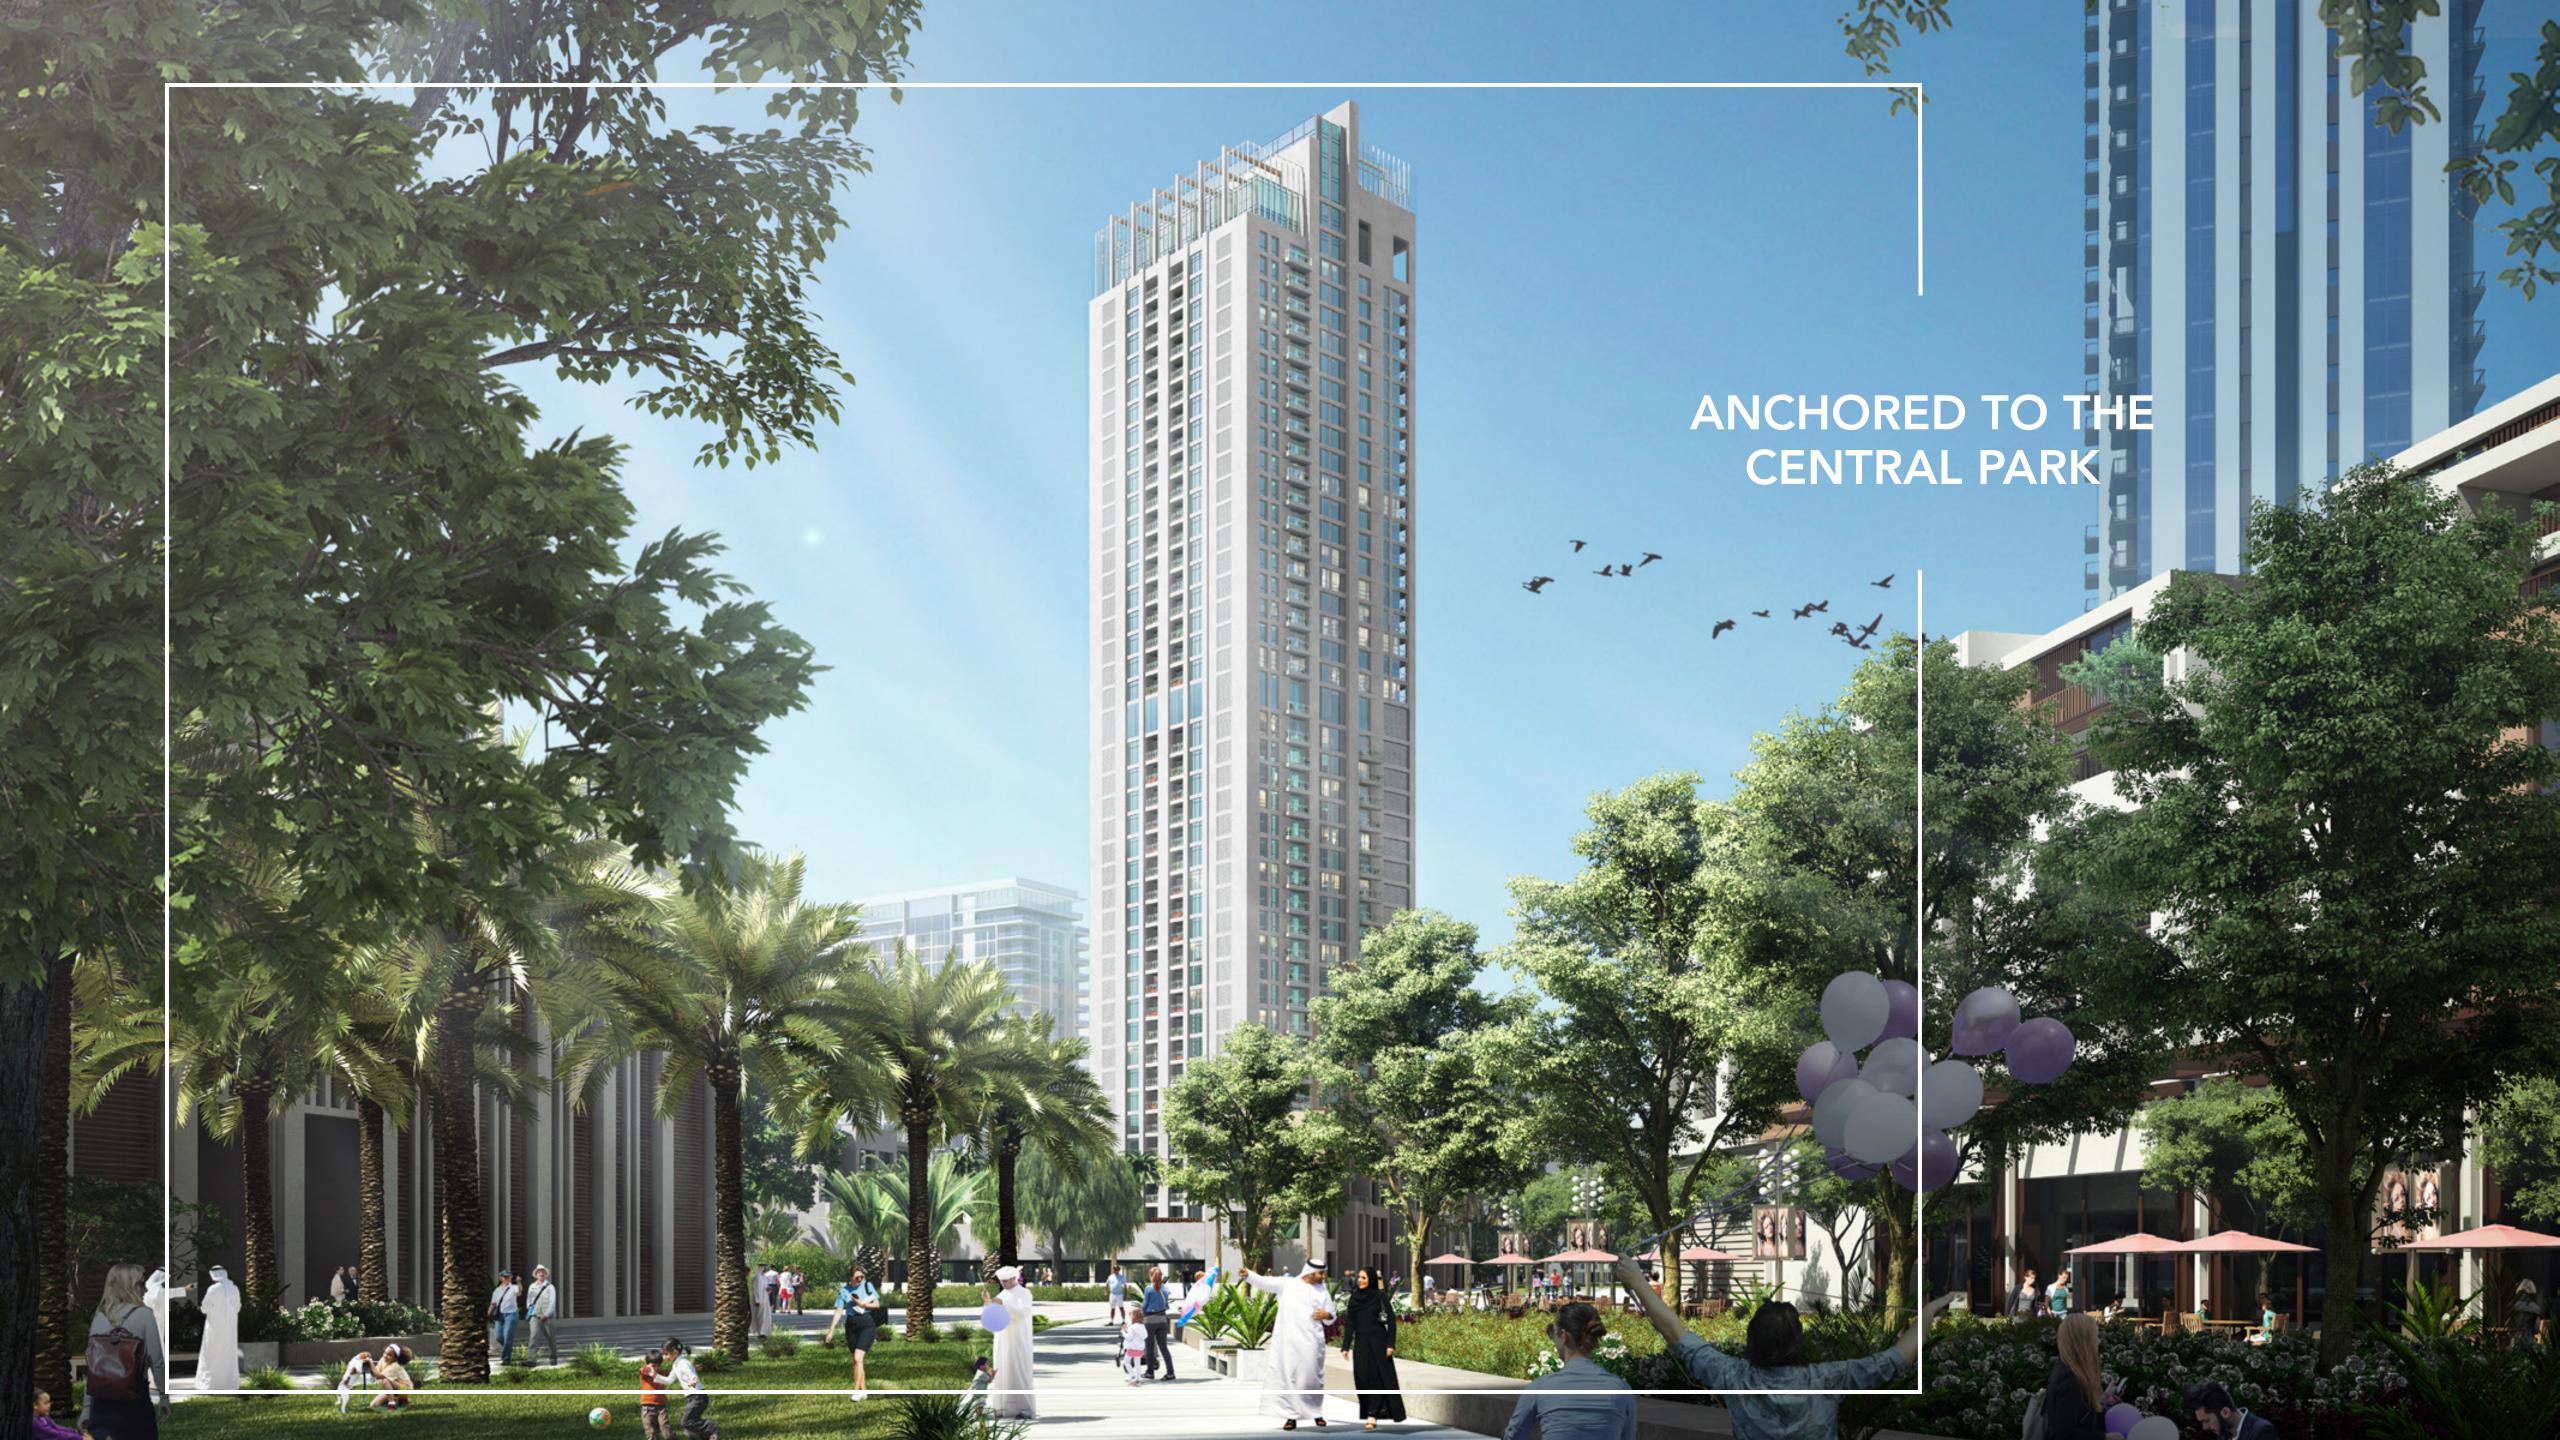

FLOOR PLANS





#### 2 BEDROOM

UNIT 01 | LEVEL 2-15

Suite Area 999.9 sq.ft. / 92.89 sq.m.

Balcony Area 72.7 sq.ft. / 6.75 sq.m.

Total Area 1,072.5 sq.ft. / 99.64 sq.m.









#### 2 BEDROOM

UNIT 02 | LEVEL 2-22

Suite Area 1035.5 sq.ft. / 96.20 sq.m.

Balcony Area 80.1 sq.ft. / 7.44 sq.m.

Total Area 1115.6 sq.ft. / 103.64 sq.m.







#### 1 BEDROOM

UNIT 03 | LEVEL 2-22

Suite Area 648.0 sq.ft. / 60.20 sq.m.

Balcony Area 88.4 sq.ft. / 8.21 sq.m.

Total Area 736.4 sq.ft. / 68.41 sq.m.









#### 2 BEDROOM

UNIT 04 | LEVEL 2-22

Suite Area 1036.0 sq.ft. / 96.25 sq.m.

Balcony Area 80.1 sq.ft. / 7.44 sq.m.

Total Area 1116.1 sq.ft. / 103.69 sq.m.









#### 2 BEDROOM

UNIT 05 | LEVEL 2-22

Suite Area 997.0 sq.ft. / 92.62 sq.m.

Balcony Area 72.7 sq.ft. / 6.75 sq.m.