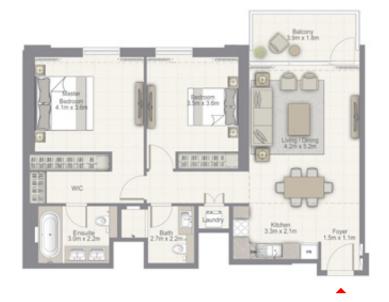

#### 2 BEDROOM

UNIT 01 | LEVEL 2-15

Suite Area 999.9 sq.ft. / 92.89 sq.m.

Balcony Area 72.7 sq.ft. / 6.75 sq.m.

Total Area 1,072.5 sq.ft. / 99.64 sq.m.

#### 2 BEDROOM

UNIT 01 | LEVEL 16-22

Suite Area 1000.4 sq.ft. / 92.94 sq.m.

Balcony Area 72.7 sq.ft. / 6.75 sq.m.

Total Area 1073.1 sq.ft. / 99.69 sq.m.