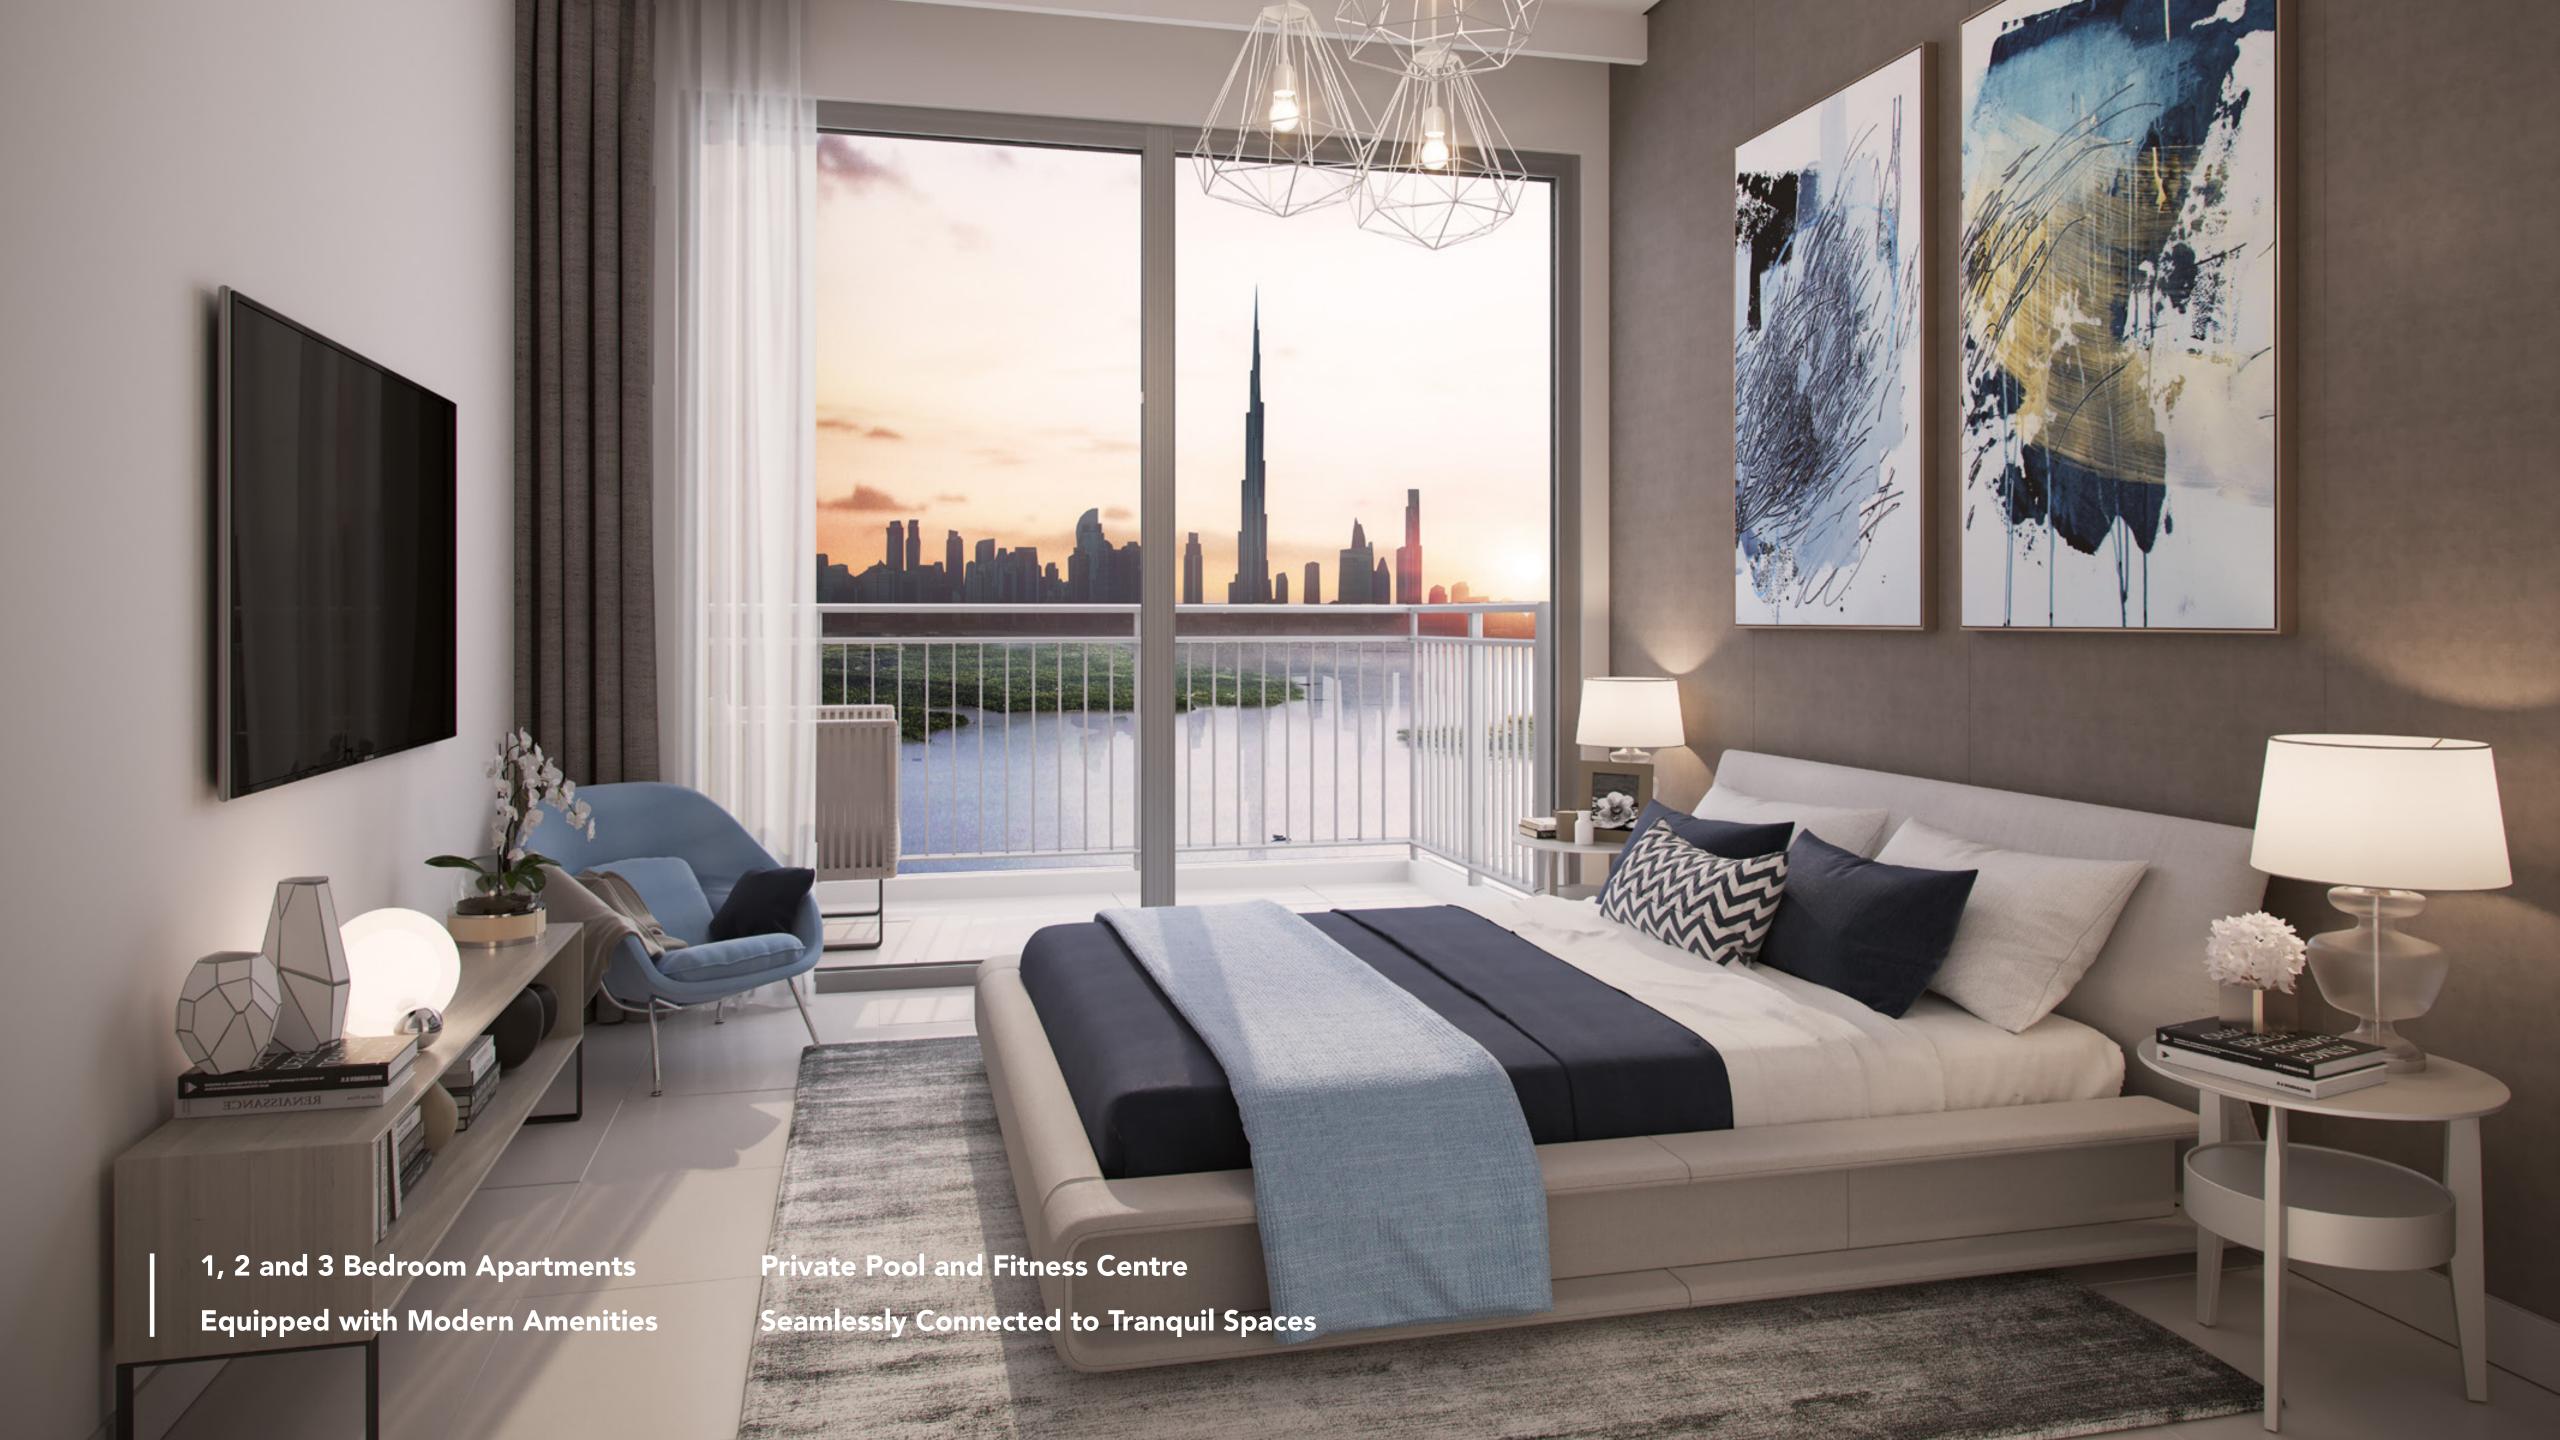

FLOOR PLANS





#### 2 BEDROOM

UNIT 01 | LEVEL 2-15

Suite Area 999.9 sq.ft. / 92.89 sq.m.

Balcony Area 72.7 sq.ft. / 6.75 sq.m.

Total Area 1,072.5 sq.ft. / 99.64 sq.m.









#### 2 BEDROOM

UNIT 02 | LEVEL 2-22

Suite Area 1035.5 sq.ft. / 96.20 sq.m.

Balcony Area 80.1 sq.ft. / 7.44 sq.m.

Total Area 1115.6 sq.ft. / 103.64 sq.m.







#### 1 BEDROOM

UNIT 03 | LEVEL 2-22

Suite Area 648.0 sq.ft. / 60.20 sq.m.

Balcony Area 88.4 sq.ft. / 8.21 sq.m.

Total Area 736.4 sq.ft. / 68.41 sq.m.









#### 2 BEDROOM

UNIT 04 | LEVEL 2-22

Suite Area 1036.0 sq.ft. / 96.25 sq.m.

Balcony Area 80.1 sq.ft. / 7.44 sq.m.

Total Area 1116.1 sq.ft. / 103.69 sq.m.









#### 2 BEDROOM

UNIT 05 | LEVEL 2-22

Suite Area 997.0 sq.ft. / 92.62 sq.m.

Balcony Area 72.7 sq.ft. / 6.75 sq.m.

Tot