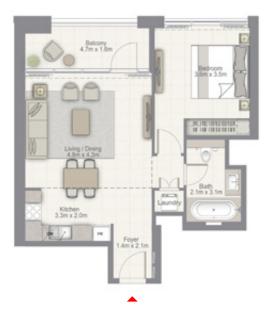

#### 1 BEDROOM

UNIT 08 | LEVEL 2-15

Suite Area 669.7 sq.ft. / 62.22 sq.m.

Balcony Area 90.2 sq.ft. / 8.38 sq.m.

Total Area 759.9 sq.ft. / 70.60 sq.m.