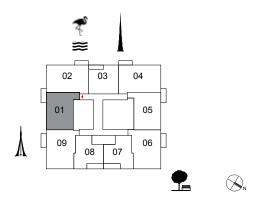

FLOOR PLANS

#### 2 BEDROOM

UNIT 01 | LEVEL 2-15

Suite Area 999.9 sq.ft. / 92.89 sq.m.

Balcony Area 72.7 sq.ft. / 6.75 sq.m.

Total Area 1,072.5 sq.ft. / 99.64 sq.m.