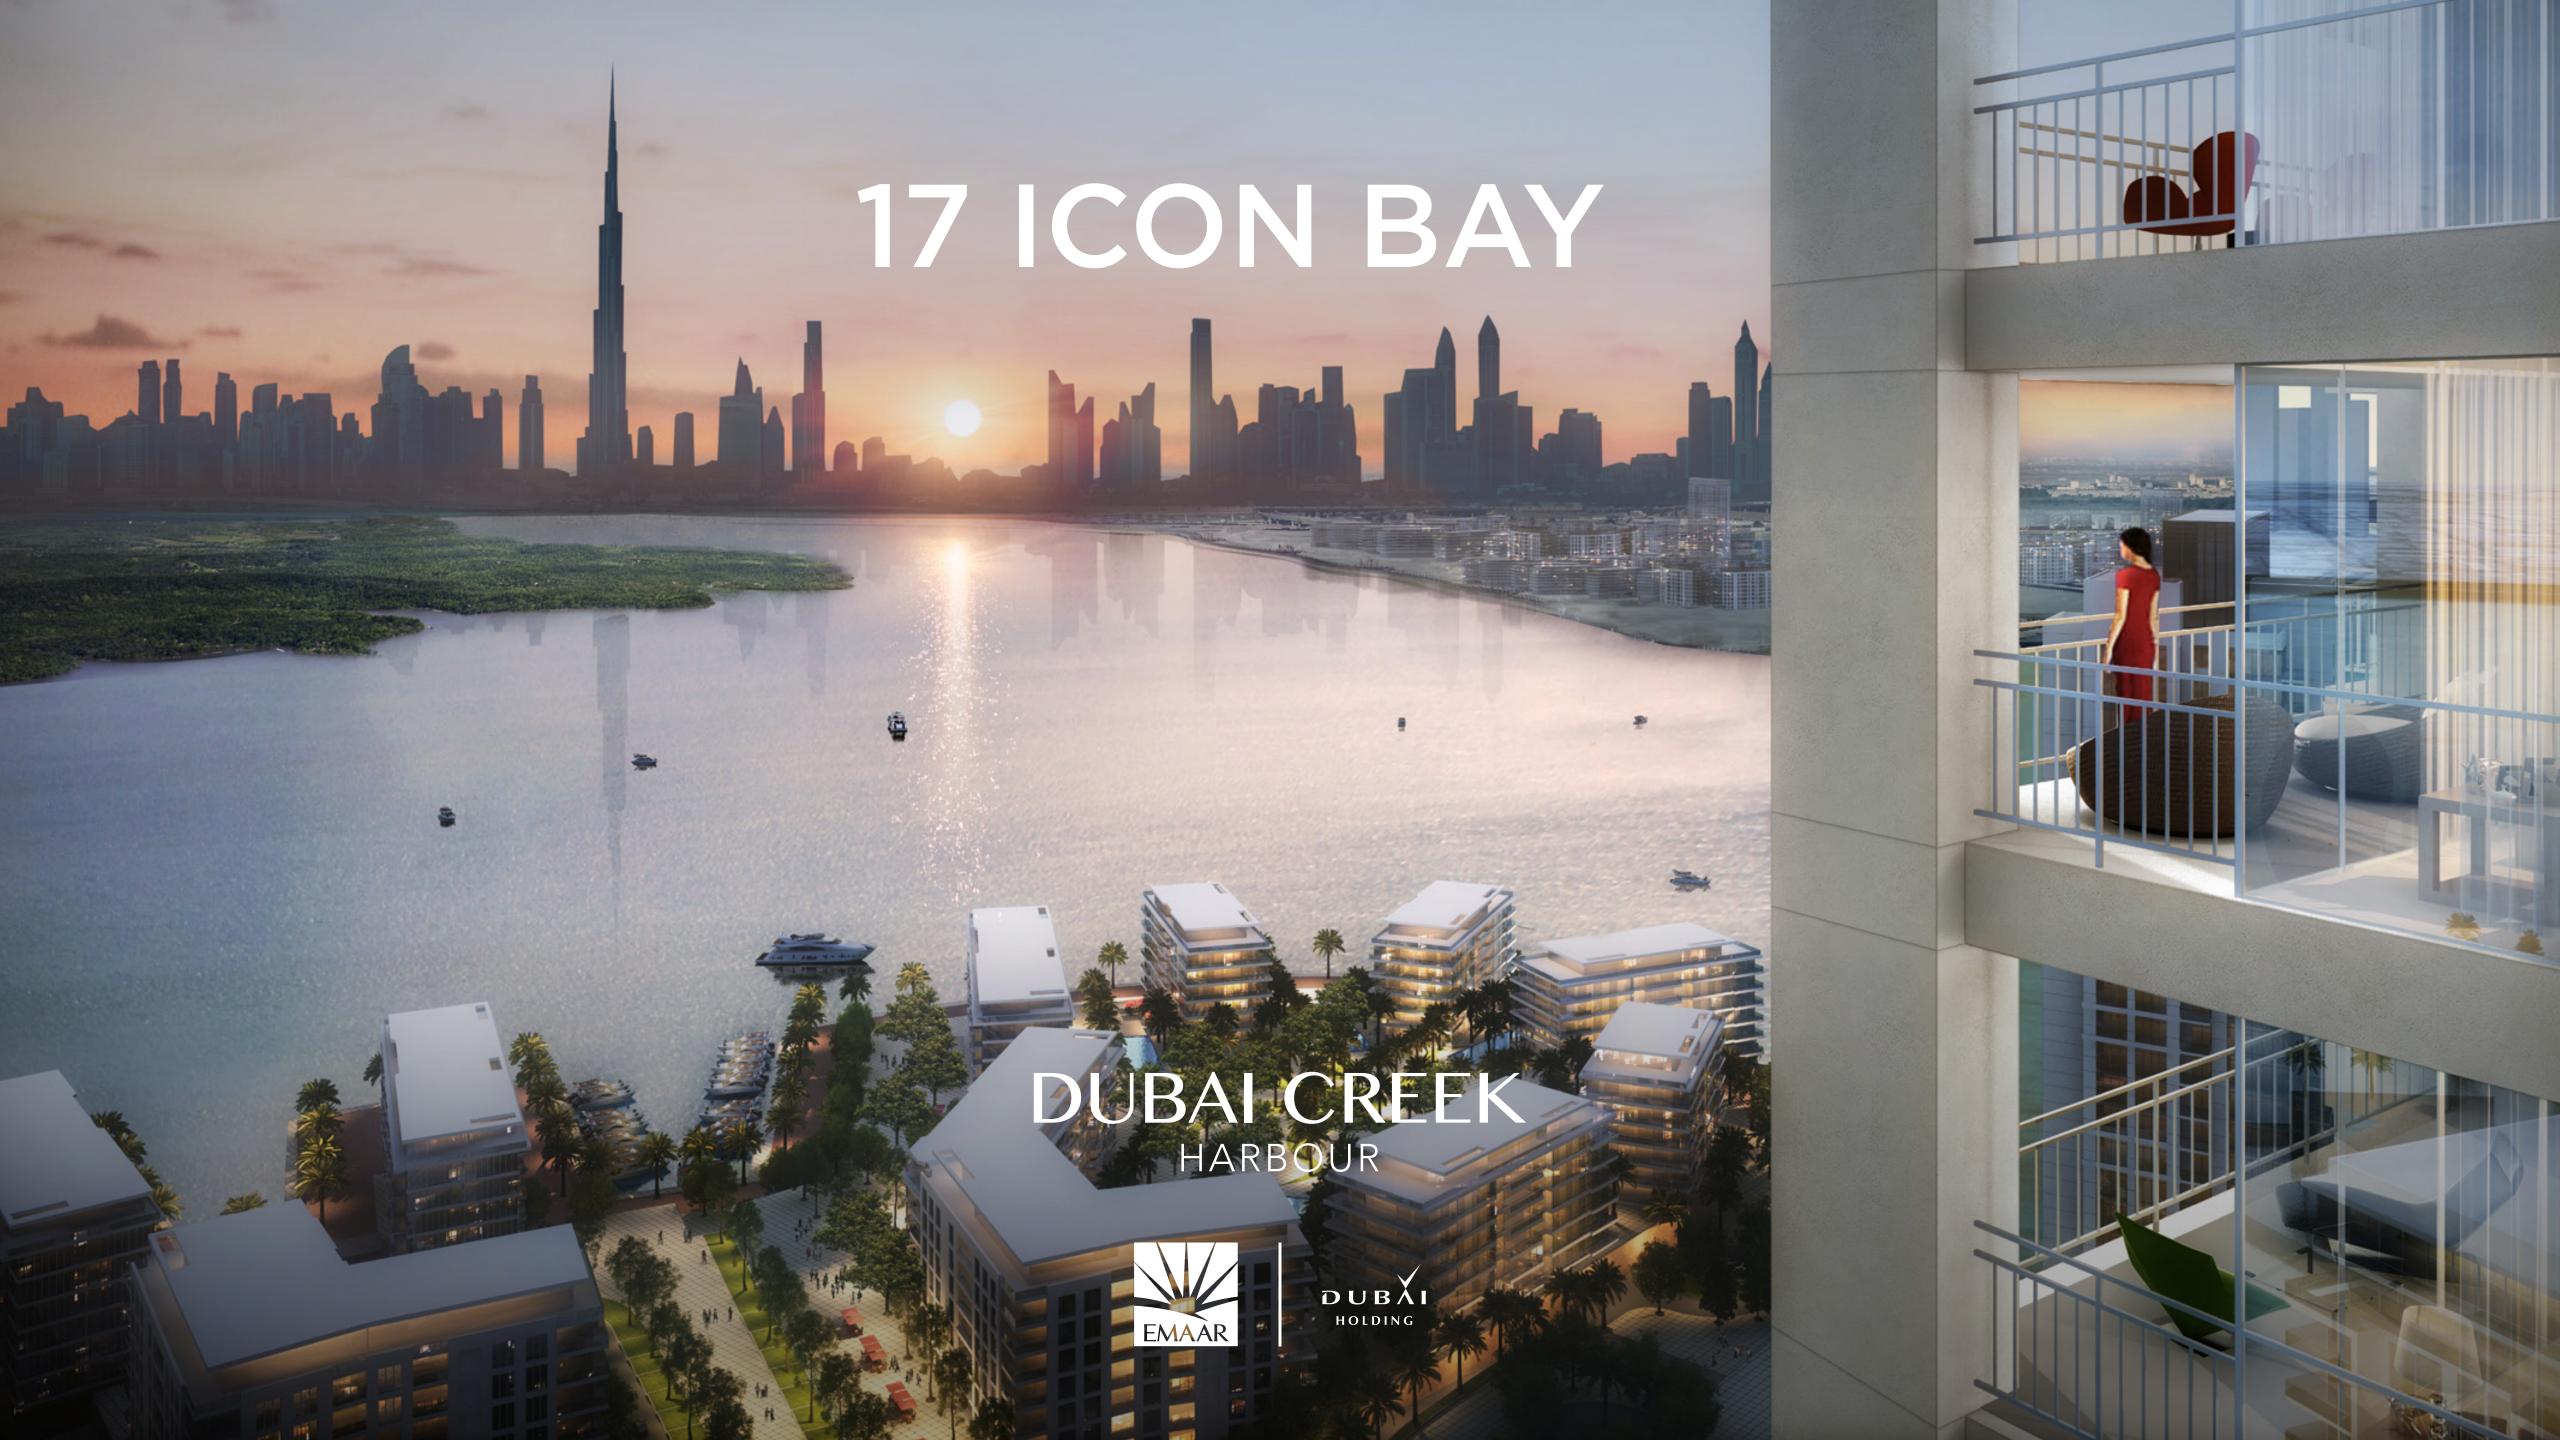

FLOOR PLANS





#### 2 BEDROOM

UNIT 01 | LEVEL 2-15

Suite Area 999.9 sq.ft. / 92.89 sq.m.

Balcony Area 72.7 sq.ft. / 6.75 sq.m.

Total Area 1,072.5 sq.ft. / 99.64 sq.m.









#### 2 BEDROOM

UNIT 02 | LEVEL 2-22

Suite Area 1035.5 sq.ft. / 96.20 sq.m.

Balcony Area 80.1 sq.ft. / 7.44 sq.m.

Total Area 1115.6 sq.ft. / 103.64 sq.m.







#### 1 BEDROOM

UNIT 03 | LEVEL 2-22

Suite Area 648.0 sq.ft. / 60.20 sq.m.

Balcony Area 88.4 sq.ft. / 8.21 sq.m.

Total Area 736.4 sq.ft. / 68.41 sq.m.









#### 2 BEDROOM

UNIT 04 | LEVEL 2-22

Suite Area 1036.0 sq.ft. / 96.25 sq.m.

Balcony Area 80.1 sq.ft. / 7.44 sq.m.

Total Area 1116.1 sq.ft. / 103.69 sq.m.









#### 2 BEDROOM

UNIT 05 | LEVEL 2-22

Suite Area 997.0 sq.ft. / 92.62 sq.m.

Balcony Area 72.7 sq.ft. / 6.75 sq