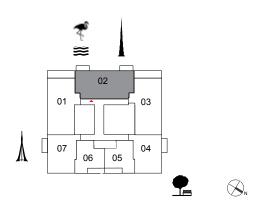

#### 3 BEDROOM

UNIT 01 | LEVEL 24-41

Suite Area 1477.5 sq.ft. / 137.26 sq.m.

Balcony Area 191.1 sq.ft. / 17.75 sq.m.

Total Area 1668.5 sq.ft. / 155.01 sq.m.

#### 3 BEDROOM

UNIT 02 | LEVEL 24-41

Suite Area 1465.9 sq.ft. / 136.19 sq.m.

Balcony Area 122.6 sq.ft. / 11.39 sq.m.

Total Area 1588.5 sq.ft. / 147.58 sq.m.

#### 3 BEDROOM

UNIT 03 | LEVEL 24-41

Suite Area 1477.8 sq.ft. / 137.29 sq.m.

Balcony Area 191.1 sq.ft. / 17.75 sq.m.

Total Area 1668.8 sq.ft. / 155.04 sq.m.

#### 2 BEDROOM

UNIT 04 | LEVEL 24-41

Suite Area 1015.6 sq.ft. / 94.35 sq.m.

Balcony Area 72.7 sq.ft. / 6.75 sq.m.

Total Area 1088.2 sq.ft. / 101.10 sq.m.

#### 1 BEDROOM

UNIT 05 | LEVEL 24-41

Suite Area 670.2 sq.ft. / 62.26 sq.m.

Balcony Area 90.2 sq.ft. / 8.38 sq.m.

Total Area 760.4 sq.ft. / 70.64 sq.m.

#### 1 BEDROOM

UNIT 06 | LEVEL 24-41

Suite Area 670.2 sq.ft. / 62.26 sq.m.

Balcony Area 90.2 sq.ft. / 8.38 sq.m.

Total Area 760.4 sq.ft. / 70.64 sq.m.

#### 2 BEDROOM

UNIT 07 | LEVEL 24-41

Suite Area 1014.4 sq.ft. / 94.24 sq.m.

Balcony Area 72.7 sq.ft. / 6.75 sq.m.

Total Area 1087.1 sq.ft. / 100.99 sq.m.