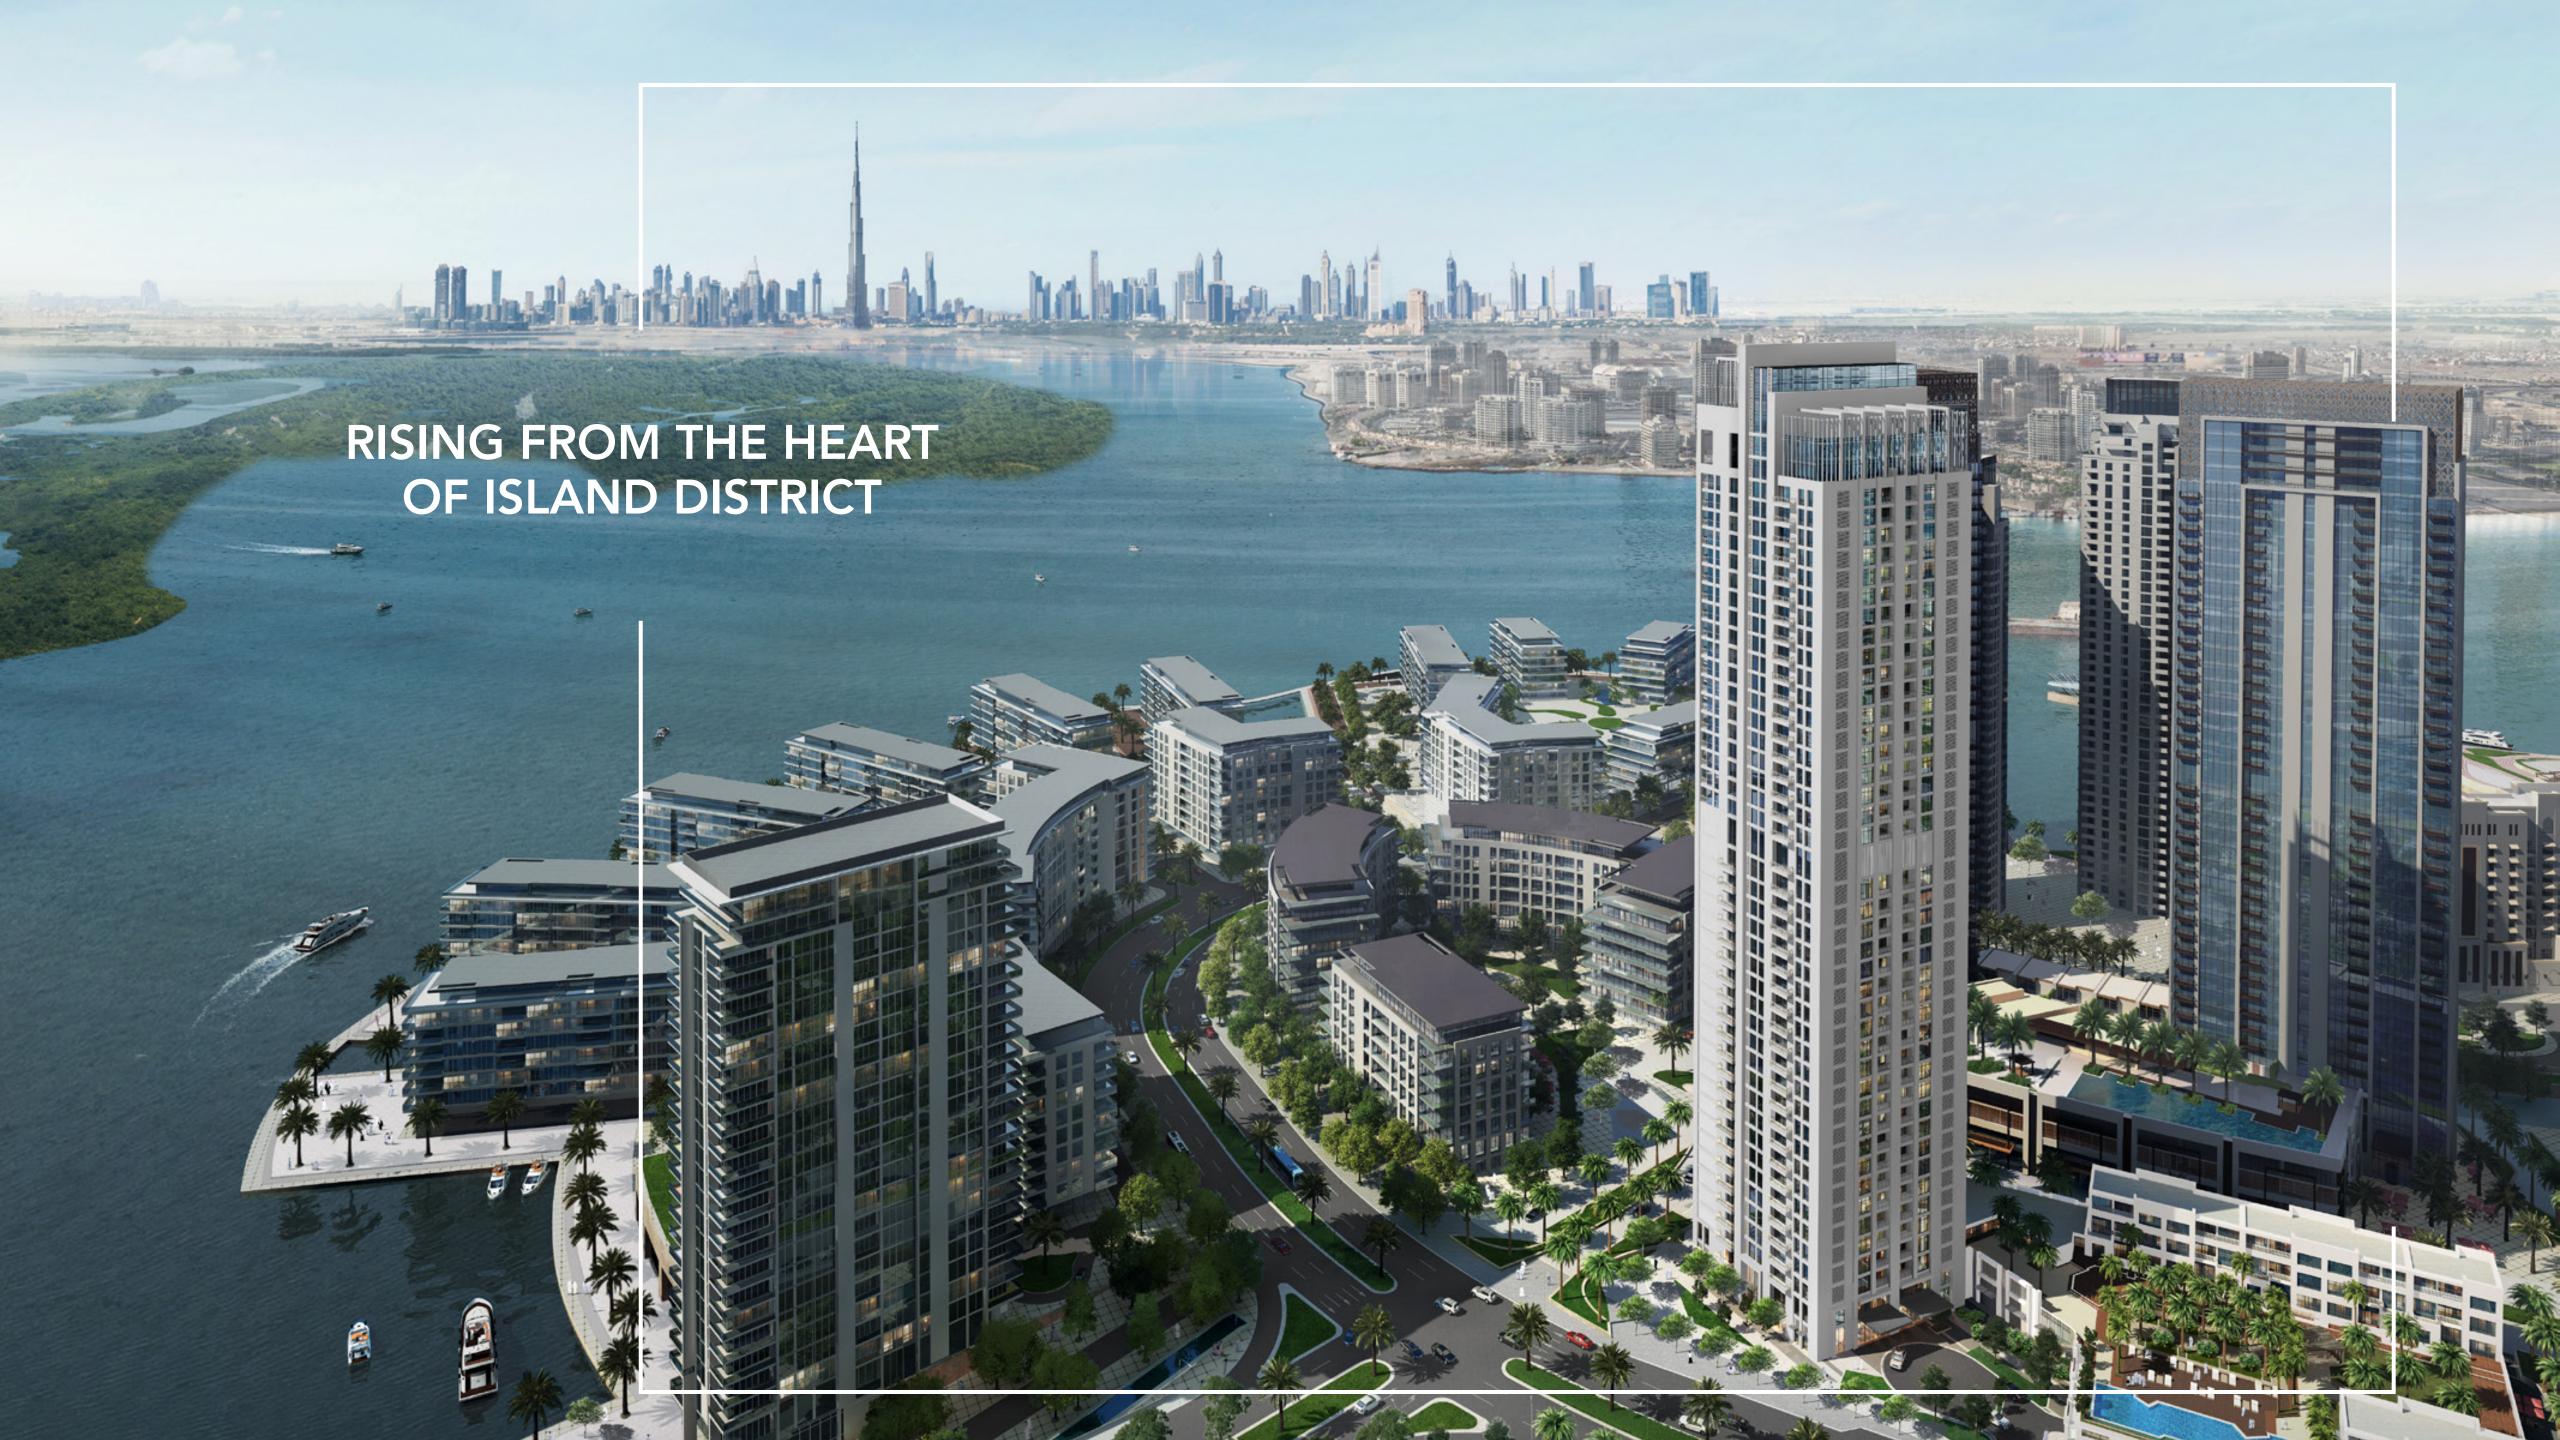

FLOOR PLANS





#### 2 BEDROOM

UNIT 01 | LEVEL 2-15

Suite Area 999.9 sq.ft. / 92.89 sq.m.

Balcony Area 72.7 sq.ft. / 6.75 sq.m.

Total Area 1,072.5 sq.ft. / 99.64 sq.m.









#### 2 BEDROOM

UNIT 02 | LEVEL 2-22

Suite Area 1035.5 sq.ft. / 96.20 sq.m.

Balcony Area 80.1 sq.ft. / 7.44 sq.m.

Total Area 1115.6 sq.ft. / 103.64 sq.m.







#### 1 BEDROOM

UNIT 03 | LEVEL 2-22

Suite Area 648.0 sq.ft. / 60.20 sq.m.

Balcony Area 88.4 sq.ft. / 8.21 sq.m.

Total Area 736.4 sq.ft. / 68.41 sq.m.









#### 2 BEDROOM

UNIT 04 | LEVEL 2-22

Suite Area 1036.0 sq.ft. / 96.25 sq.m.

Balcony Area 80.1 sq.ft. / 7.44 sq.m.

Total Area 1116.1 sq.ft. / 103.69 sq.m.









#### 2 BEDROOM

UNIT 05 | LEVEL 2-22

Suite Area 997.0 sq.ft. / 92.62 sq.m.

Balcony Area 72.7 sq.ft. / 6.75 sq.m