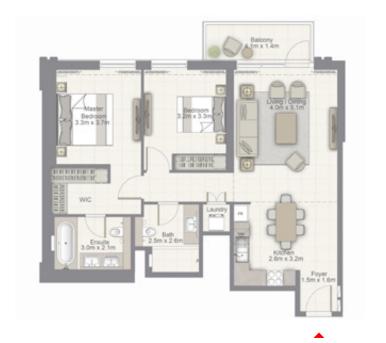

#### 2 BEDROOM

UNIT 09 | LEVEL 2-15

Suite Area 1018.7 sq.ft. / 94.64 sq.m.

Balcony Area 72.7 sq.ft. / 6.75 sq.m.

Total Area 1091.4 sq.ft. / 101.39 sq.m.