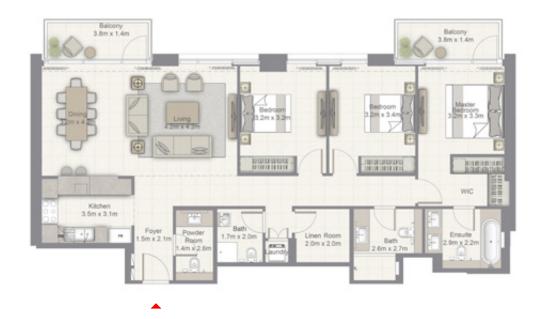

#### 2 BEDROOM

UNIT 04 | LEVEL 2-22

Suite Area 1036.0 sq.ft. / 96.25 sq.m.

Balcony Area 80.1 sq.ft. / 7.44 sq.m.

Total Area 1116.1 sq.ft. / 103.69 sq.m.