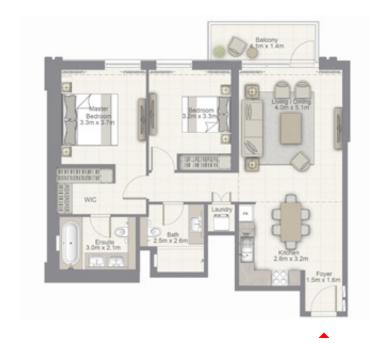

#### 2 BEDROOM

UNIT 01 | LEVEL 2-15

Suite Area 999.9 sq.ft. / 92.89 sq.m.

Balcony Area 72.7 sq.ft. / 6.75 sq.m.

Total Area 1,072.5 sq.ft. / 99.64 sq.m.