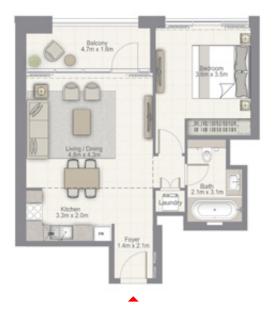

#### 1 BEDROOM

UNIT 05 | LEVEL 24-41

Suite Area 670.2 sq.ft. / 62.26 sq.m.

Balcony Area 90.2 sq.ft. / 8.38 sq.m.

Total Area 760.4 sq.ft. / 70.64 sq.m.

#### 1 BEDROOM

UNIT 06 | LEVEL 24-41

Suite Area 670.2 sq.ft. / 62.26 sq.m.

Balcony Area 90.2 sq.ft. / 8.38 sq.m.

Total Area 760.4 sq.ft. / 70.64 sq.m.