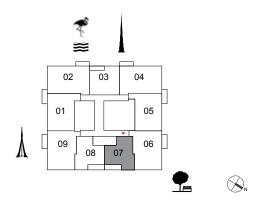

#### 1 BEDROOM

UNIT 07 | LEVEL 2-15

Suite Area 669.7 sq.ft. / 62.22 sq.m.

Balcony Area 90.2 sq.ft. / 8.38 sq.m.

Total Area 759.9 sq.ft. / 70.60 sq.m.

#### 1 BEDROOM

UNIT 07 | LEVEL 16-22

Suite Area 670.2 sq.ft. / 62.26 sq.m.

Balcony Area 90.2 sq.ft. / 8.38 sq.m.

Total Area 760.4 sq.ft. / 70.64 sq.m.