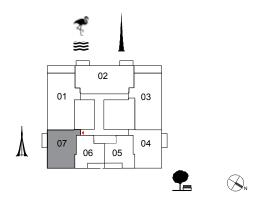

#### 1 BEDROOM

UNIT 07 | LEVEL 2-15

Suite Area 669.7 sq.ft. / 62.22 sq.m.

Balcony Area 90.2 sq.ft. / 8.38 sq.m.

Total Area 759.9 sq.ft. / 70.60 sq.m.