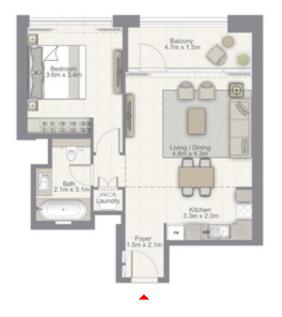

#### 1 BEDROOM

UNIT 07 | LEVEL 2-15

Suite Area 669.7 sq.ft. / 62.22 sq.m.

Balcony Area 90.2 sq.ft. / 8.38 sq.m.

Total Area 759.9 sq.ft. / 70.60 sq.m.

#### 1 BEDROOM

UNIT 07 | LEVEL 16-22

Suite Area 670.2 sq.ft. / 62.26 sq.m.

Balcony Area 90.2 sq.ft. / 8.38 sq.m.

Total Area 760.4 sq.ft. / 70.64 sq.m.