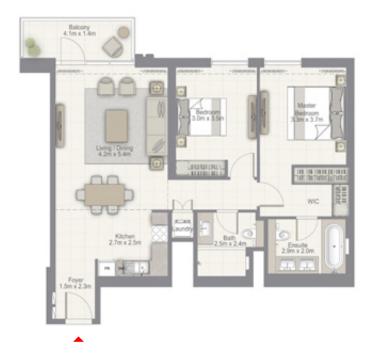

#### 2 BEDROOM

UNIT 05 | LEVEL 2-22

Suite Area 997.0 sq.ft. / 92.62 sq.m.

Balcony Area 72.7 sq.ft. / 6.75 sq.m.

Total Area 1069.6 sq.ft. / 99.37 sq.m.