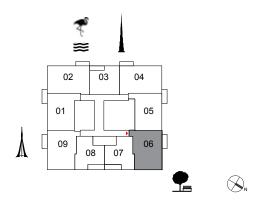

#### 2 BEDROOM

UNIT 06 | LEVEL 2-15

Suite Area 1019.9 sq.ft. / 94.75 sq.m.

Balcony Area 72.7 sq.ft. / 6.75 sq.m.

Total Area 1 092.5 sq.ft. / 101.50 sq.m.