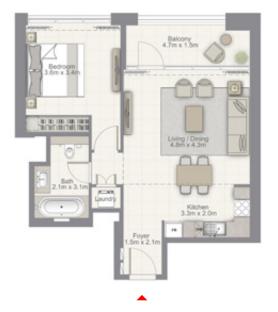

#### 1 BEDROOM

UNIT 07 | LEVEL 2-15

Suite Area 669.7 sq.ft. / 62.22 sq.m.

Balcony Area 90.2 sq.ft. / 8.38 sq.m.

Total Area 759.9 sq.ft. / 70.60 sq.m.