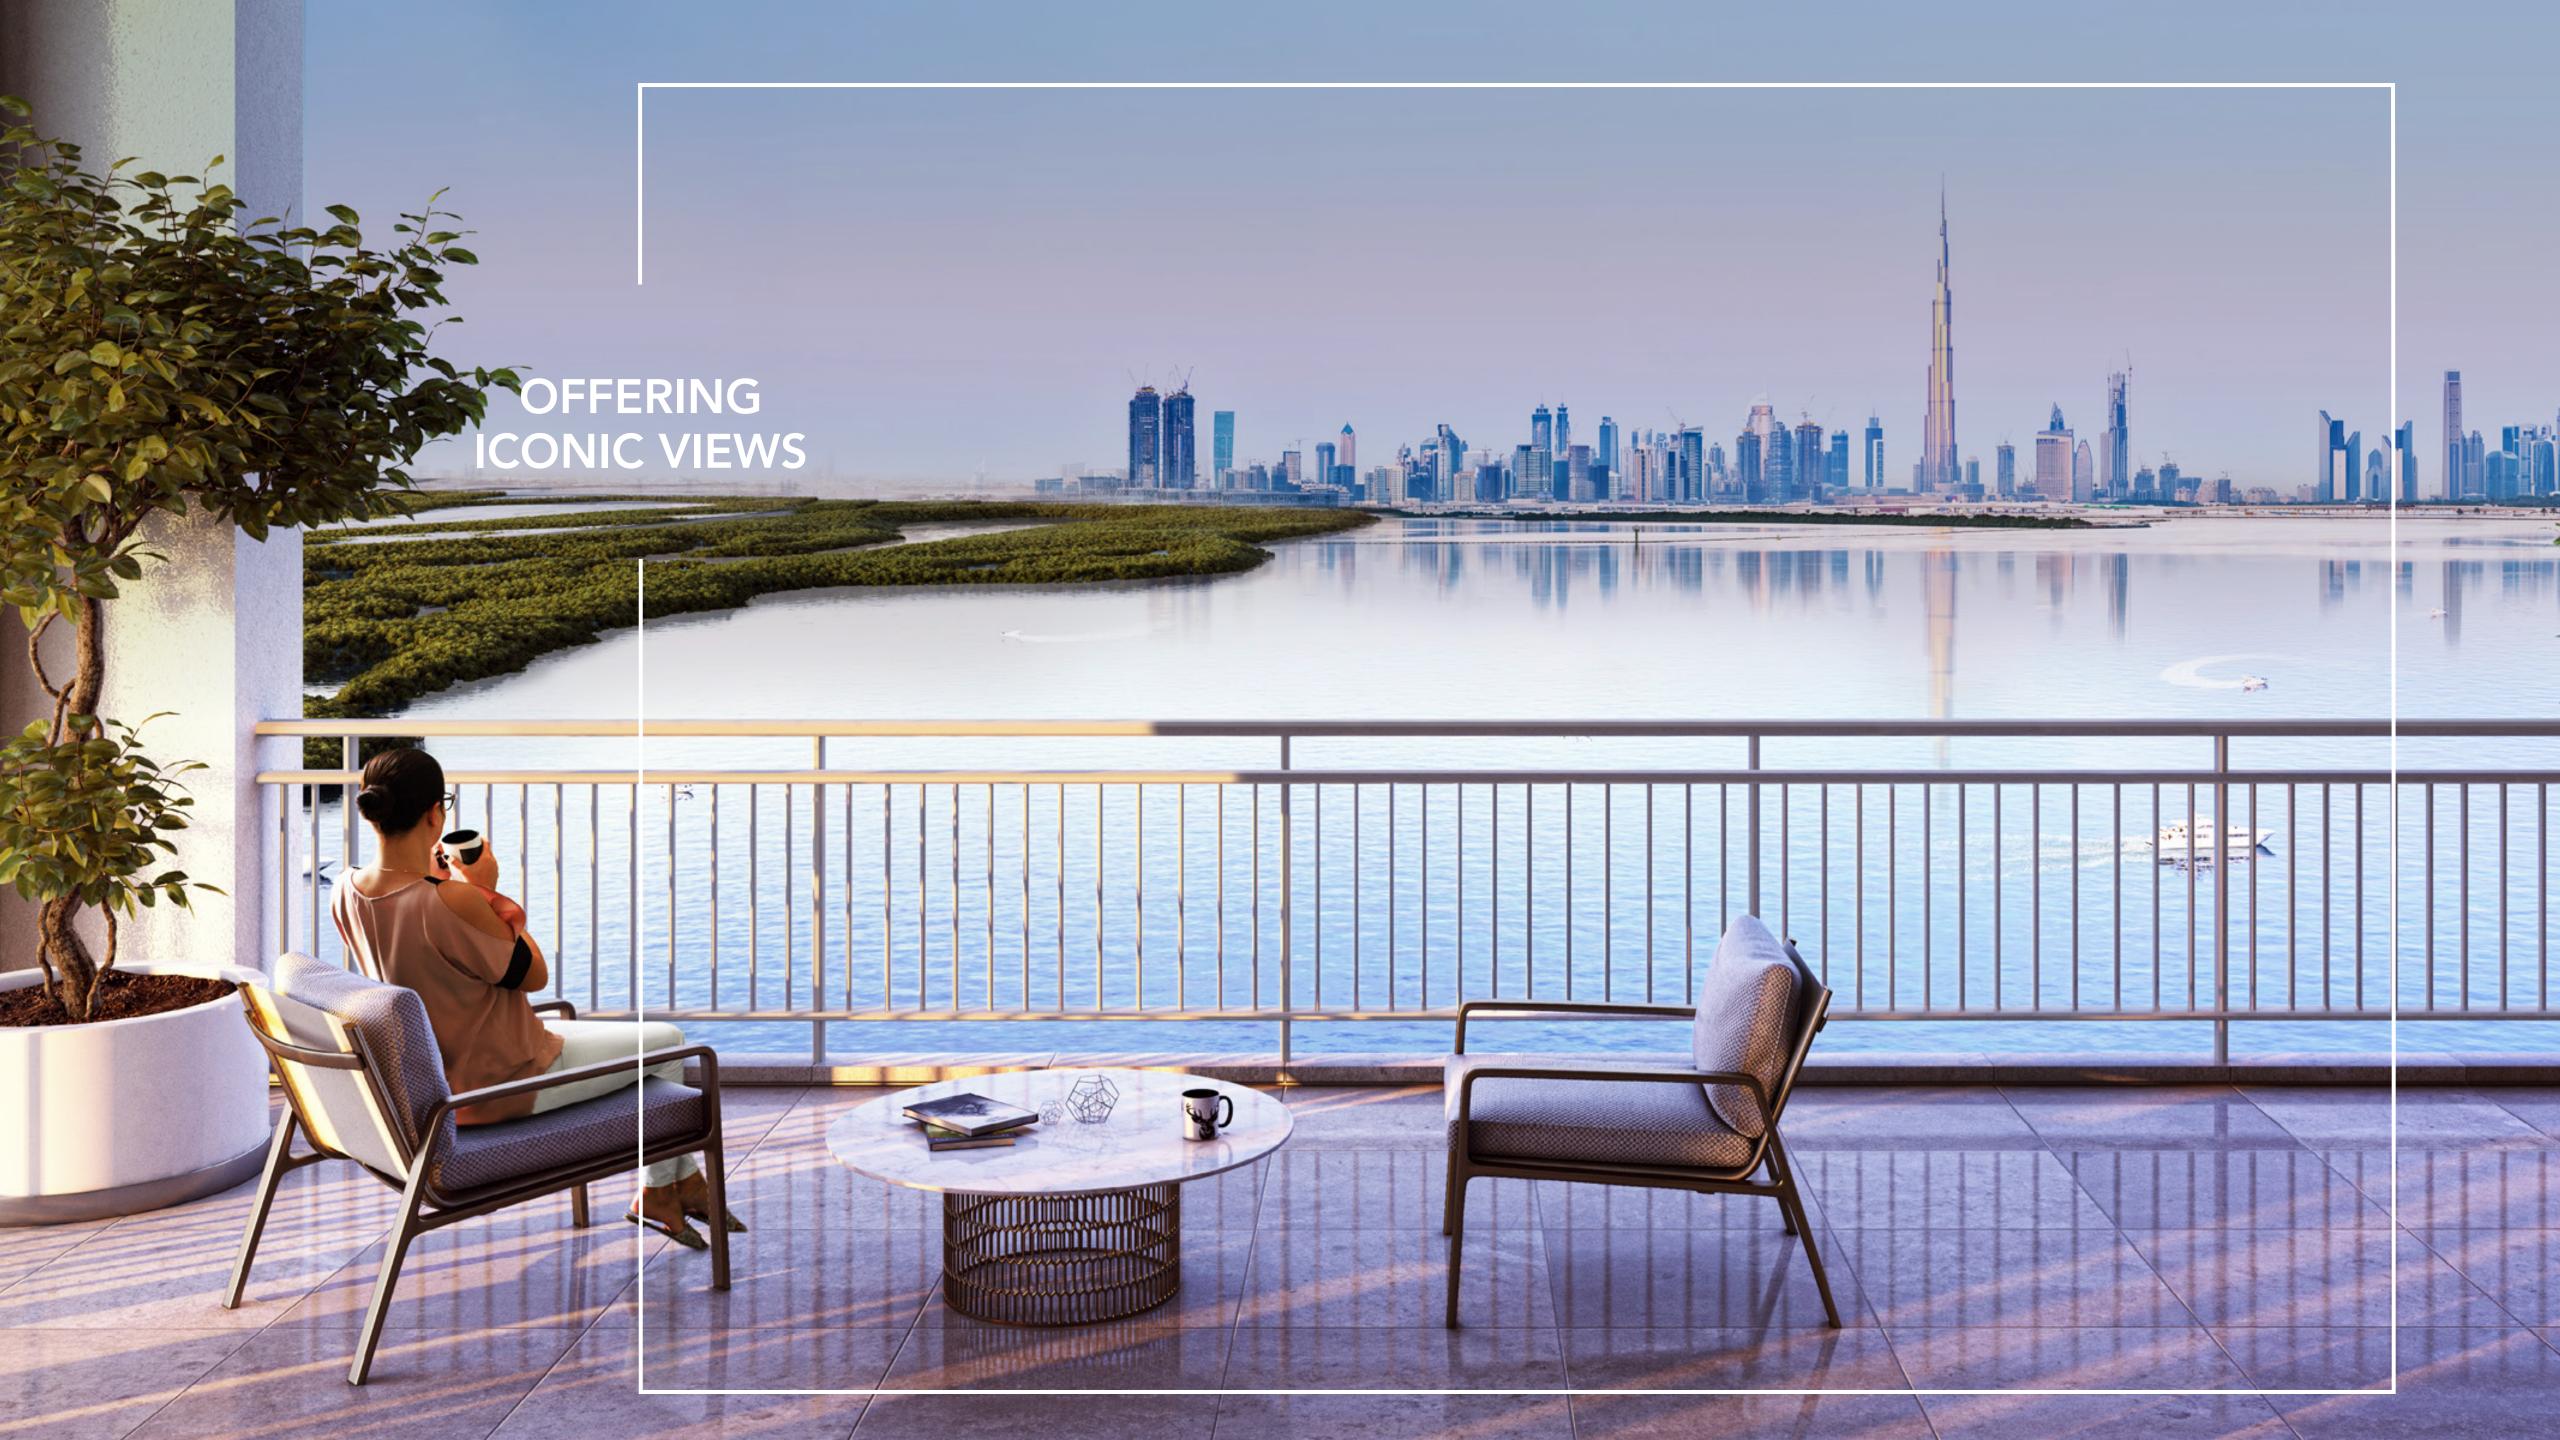

FLOOR PLANS





#### 2 BEDROOM

UNIT 01 | LEVEL 2-15

Suite Area 999.9 sq.ft. / 92.89 sq.m.

Balcony Area 72.7 sq.ft. / 6.75 sq.m.

Total Area 1,072.5 sq.ft. / 99.64 sq.m.









#### 2 BEDROOM

UNIT 02 | LEVEL 2-22

Suite Area 1035.5 sq.ft. / 96.20 sq.m.

Balcony Area 80.1 sq.ft. / 7.44 sq.m.

Total Area 1115.6 sq.ft. / 103.64 sq.m.







#### 1 BEDROOM

UNIT 03 | LEVEL 2-22

Suite Area 648.0 sq.ft. / 60.20 sq.m.

Balcony Area 88.4 sq.ft. / 8.21 sq.m.

Total Area 736.4 sq.ft. / 68.41 sq.m.









#### 2 BEDROOM

UNIT 04 | LEVEL 2-22

Suite Area 1036.0 sq.ft. / 96.25 sq.m.

Balcony Area 80.1 sq.ft. / 7.44 sq.m.

Total Area 1116.1 sq.ft. / 103.69 sq.m.









#### 2 BEDROOM

UNIT 05 | LEVEL 2-22

Suite Area 997.0 sq.ft. / 92.62 sq.m.

Balcony Area 72.7 sq.ft. / 6.75 sq.m.

T