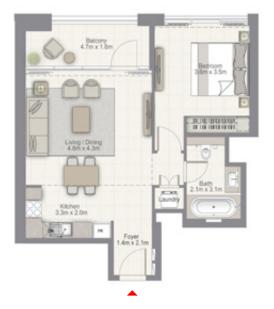

#### 1 BEDROOM

UNIT 05 | LEVEL 24-41

Suite Area 670.2 sq.ft. / 62.26 sq.m.

Balcony Area 90.2 sq.ft. / 8.38 sq.m.

Total Area 760.4 sq.ft. / 70.64 sq.m.