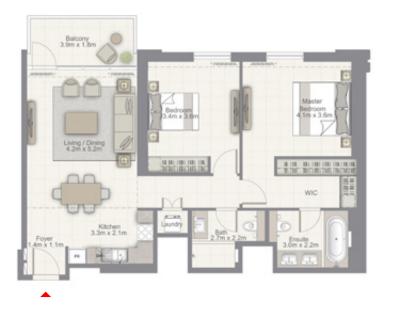

#### 2 BEDROOM

UNIT 04 | LEVEL 2-22

Suite Area 1036.0 sq.ft. / 96.25 sq.m.

Balcony Area 80.1 sq.ft. / 7.44 sq.m.

Total Area 1116.1 sq.ft. / 103.69 sq.m.