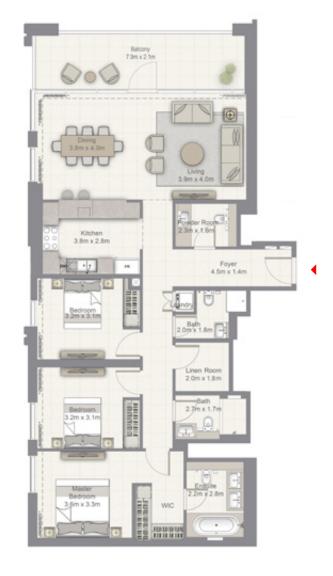

#### 3 BEDROOM

UNIT 01 | LEVEL 24-41

Suite Area 1477.5 sq.ft. / 137.26 sq.m.

Balcony Area 191.1 sq.ft. / 17.75 sq.m.

Total Area 1668.5 sq.ft. / 155.01 sq.m.