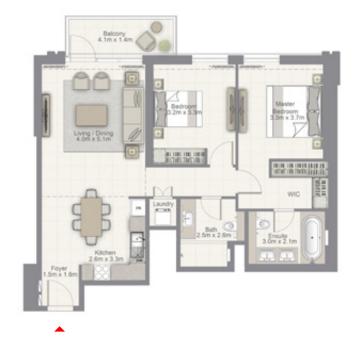

#### 2 BEDROOM

UNIT 06 | LEVEL 2-15

Suite Area 1019.9 sq.ft. / 94.75 sq.m.

Balcony Area 72.7 sq.ft. / 6.75 sq.m.

Total Area 1 092.5 sq.ft. / 101.50 sq.m.