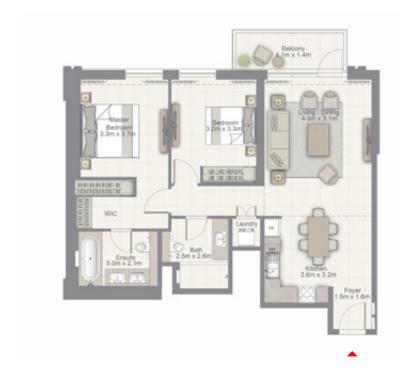

#### 1 BEDROOM

UNIT 07 | LEVEL 2-15

Suite Area 669.7 sq.ft. / 62.22 sq.m.

Balcony Area 90.2 sq.ft. / 8.38 sq.m.

Total Area 759.9 sq.ft. / 70.60 sq.m.