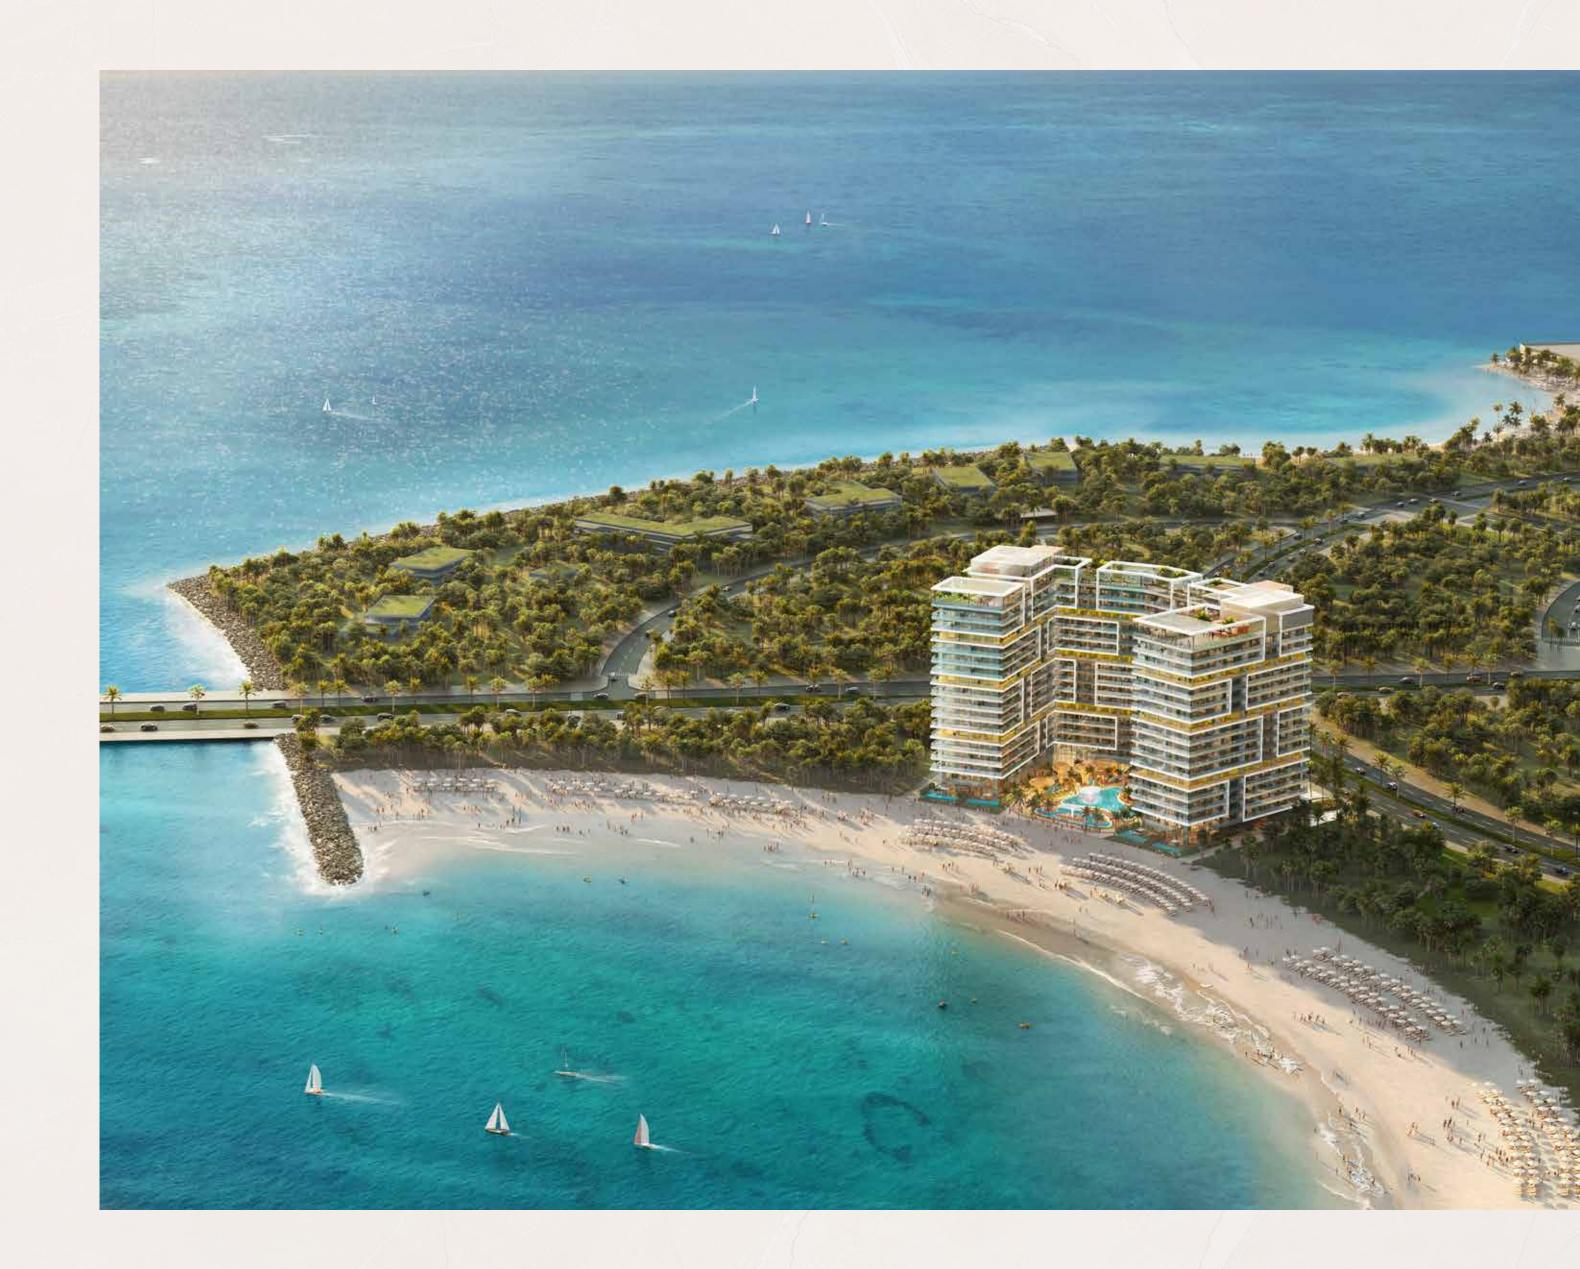

# WAVES OF LEISURE ON THE GROUND FLOOR

Along with direct beach access, Shoreline by DAMAC offers a wealth of ground-level amenities, both indoors and outdoors, designed for ultimate luxury, comfort, and convenience.

Bamboo forest

Gym

Waterfront bar

Floating bar

Lounge the day away in a dedicated aqua oasis, featuring undisturbed sea views, or enjoy your time in the underwater viewing deck as water cascades down around you. Then, head to the beach, only steps away, for some thrilling watersports. Afterwards, cool off in the luxurious adult pool, whilst the children remain entertained in their very own dedicated kids pool.