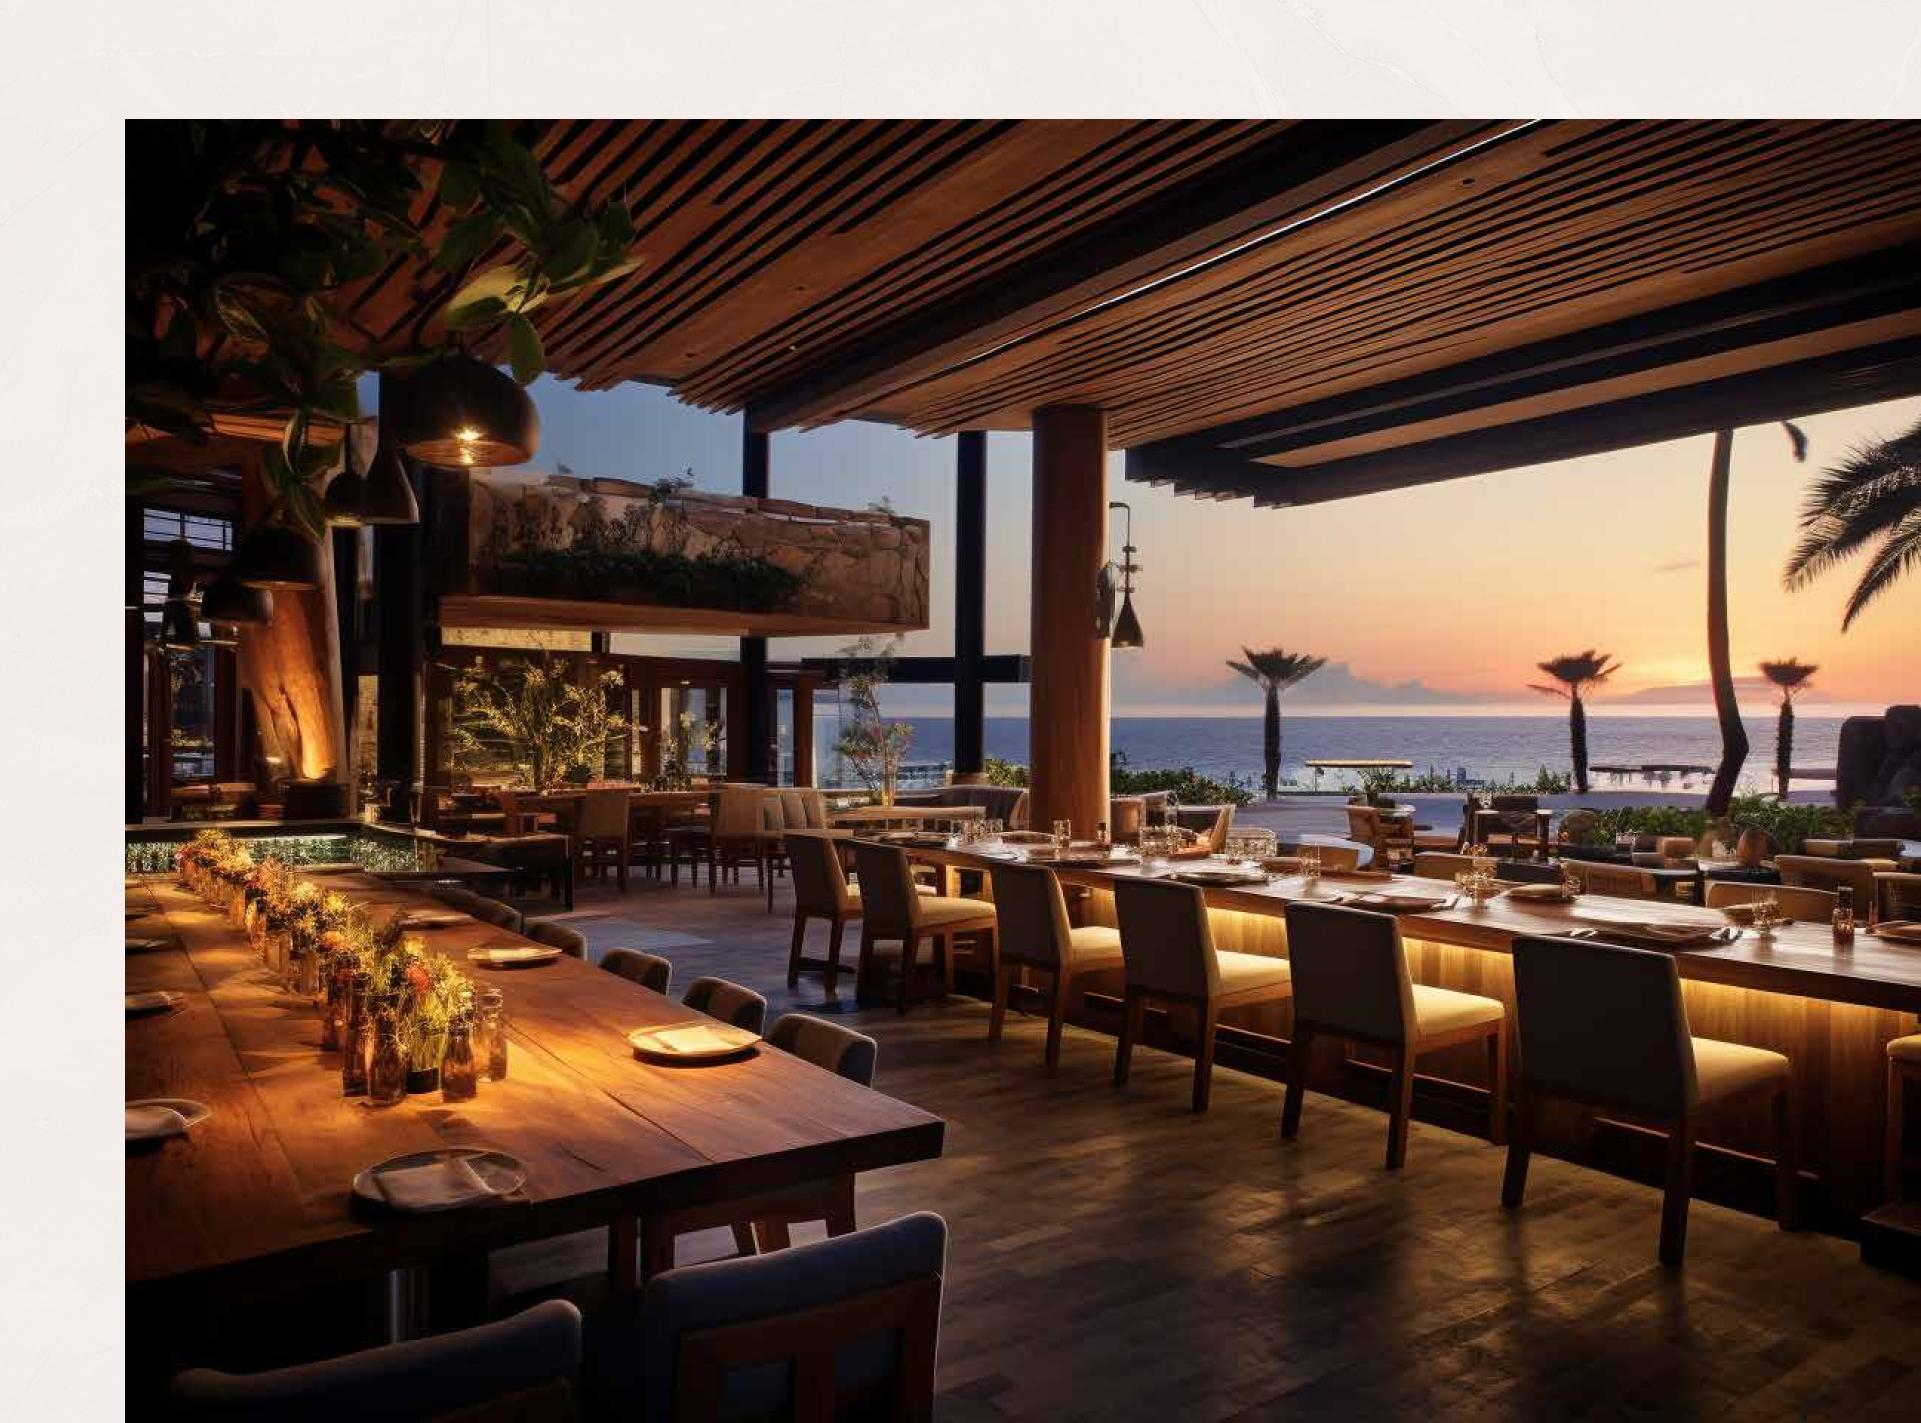

## SAVOUR THE TASTE OF PARADISE

Spend the day in the pool as you sip on a cocktail at the floating bar, or enjoy appetising bites, innovative drinks, and a vibrant atmosphere while taking in the stunning sea views at the waterfront bar. Either way, relish in the unmatched experience of luxury, leisure, and indulgence by the water's edge.

# SUNSET DELIGHTS AND VIBRANT NIGHTS

Surrounded by extraordinary views and the gentle waves of the Arabian Sea, at Shoreline by DAMAC, end the day with a sublime rooftop experience at the exquisite sunset bar, the ideal spot to sip on a drink and watch the sun dip below the horizon.