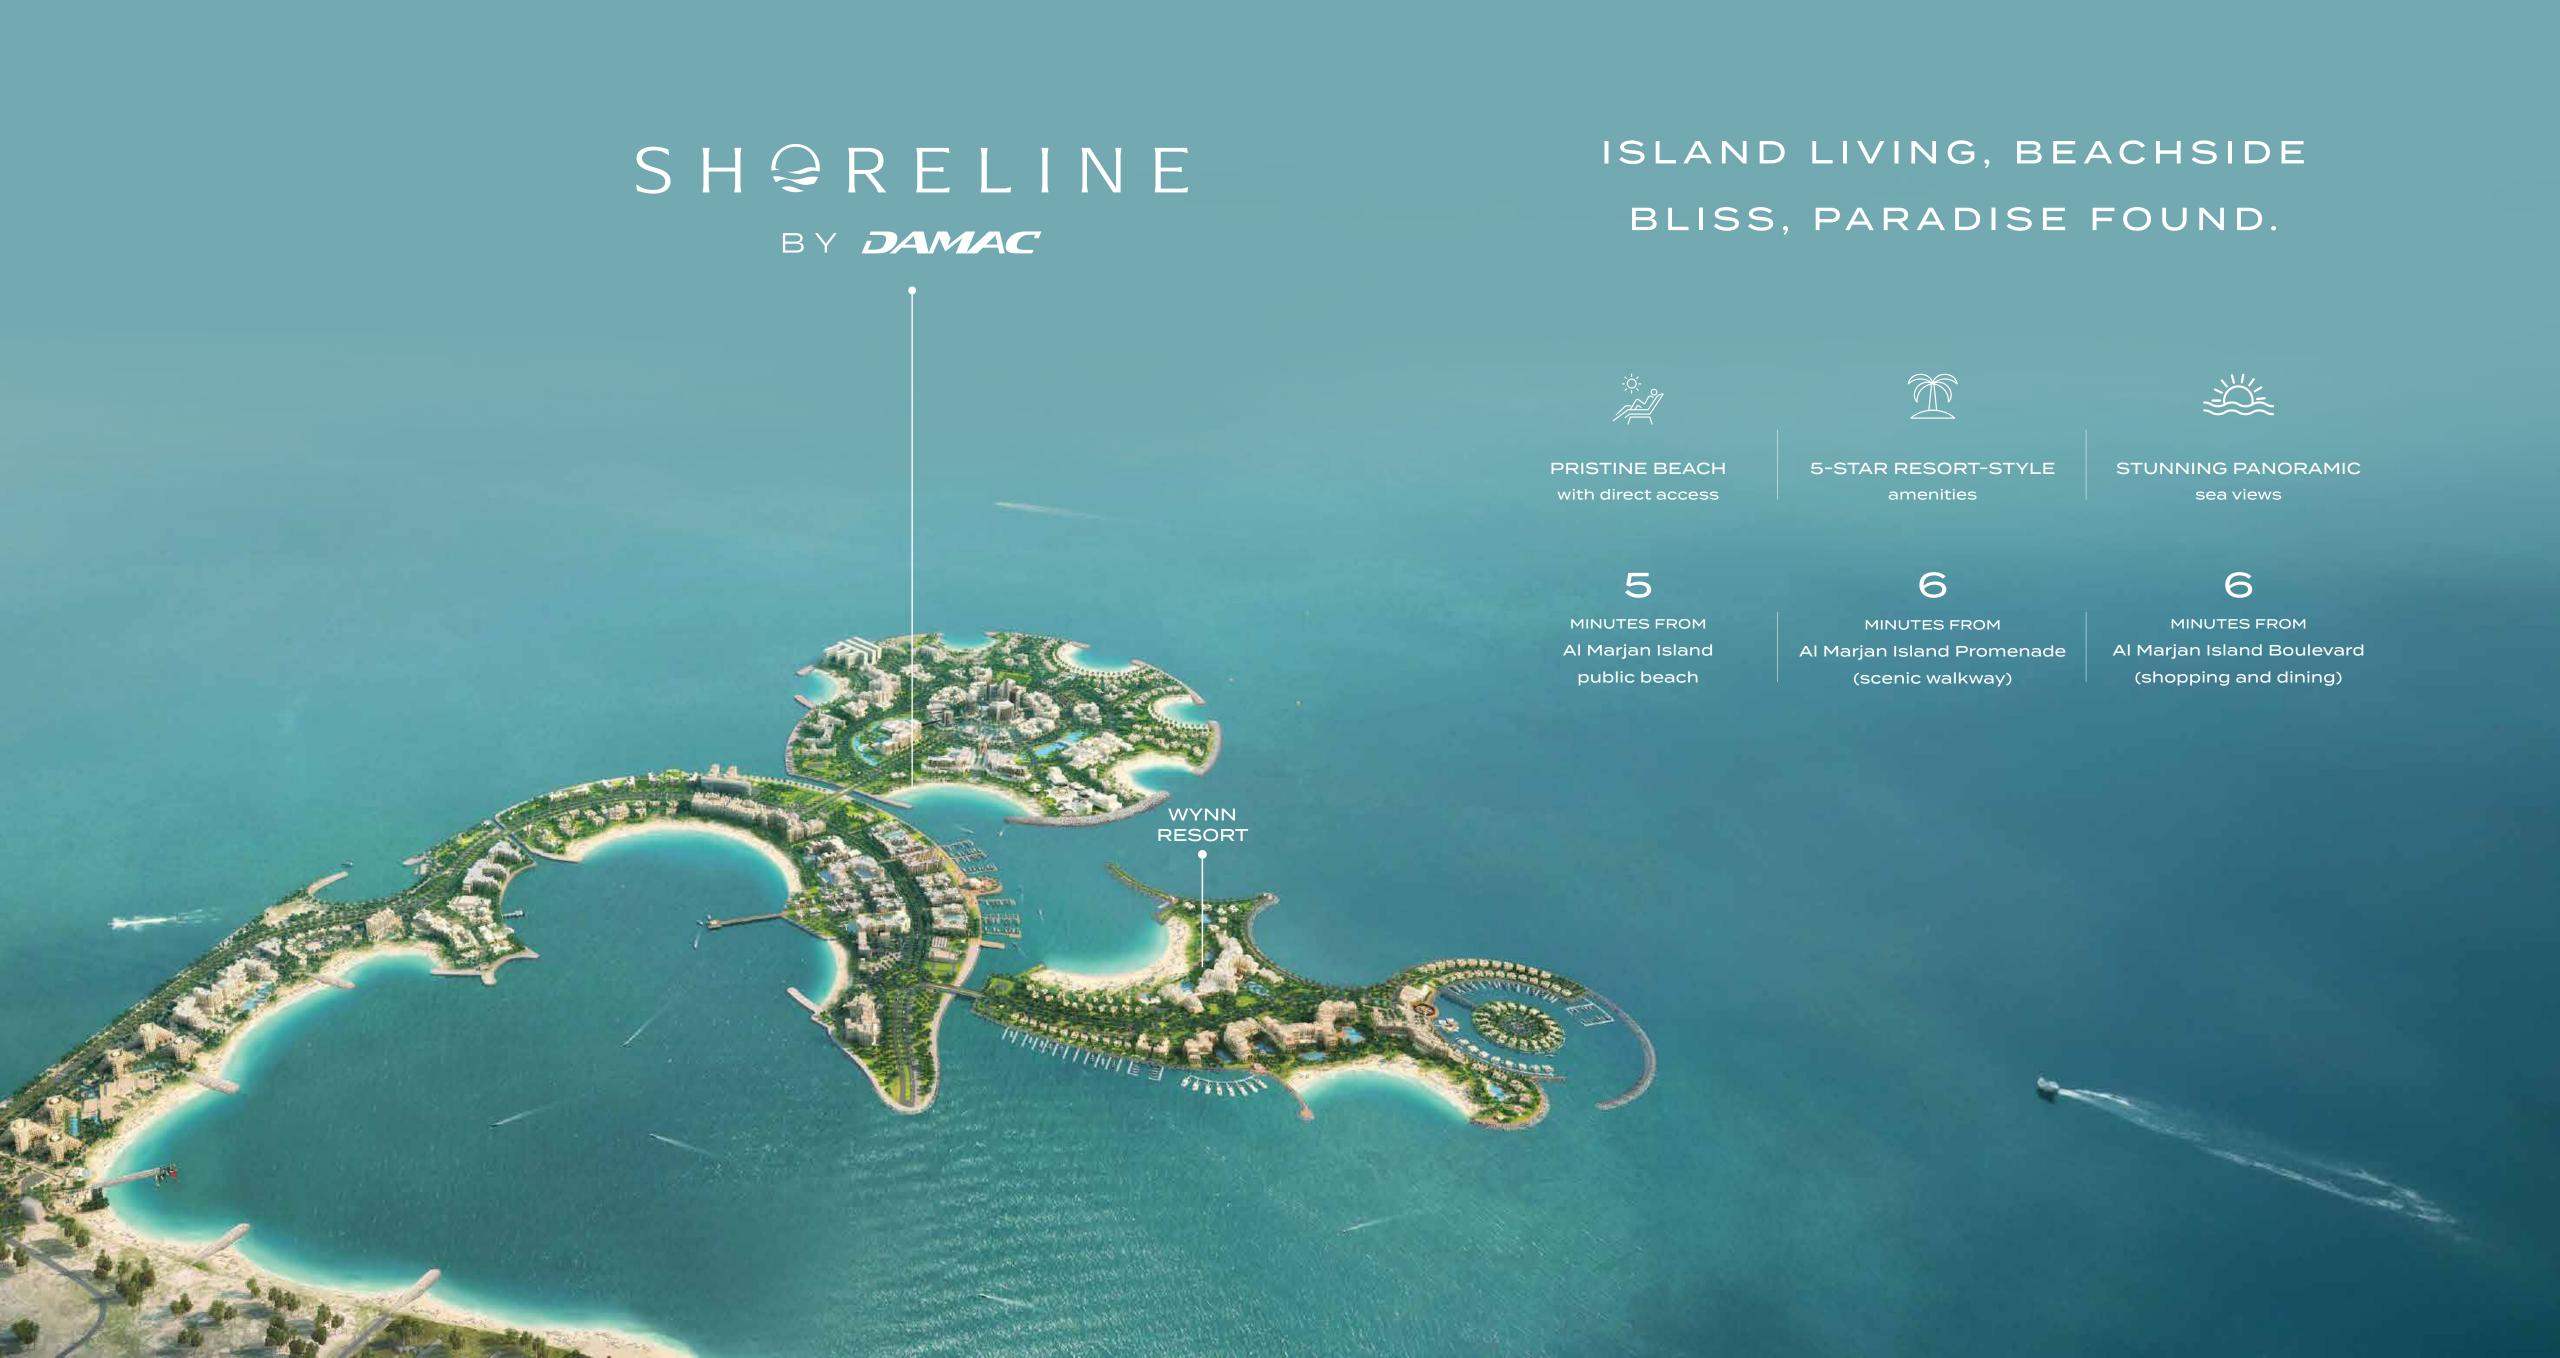

# THE PERFECT PLACE FOR YOUR PERSONAL HAVEN

Located on Al Marjan Island's View Island, the farthest from the mainland, Shoreline by DAMAC ensures residents enjoy the utmost privacy and serenity, with breathtaking views of both sunrise and sunset.

### JUST BEYOND DUBAI, PURE PARADISE

Perfectly positioned near top attractions in Ras Al Khaimah and just an hour from Dubai, Shoreline by DAMAC effortlessly combines island living with urban convenience. Enjoy a serene retreat, or a lively break, with the ultimate destination for short-term escapes and long-term stays

### MINUTES FROM IT ALL

Direct Beach Access
O minutes

Al Marjan Island Promenade (scenic walkway) 6 minutes

Al Hamra Mall 12 minutes WYNN Resort 5 minutes

Al Marjan Island Boulevard (shopping and dining) 6 minutes