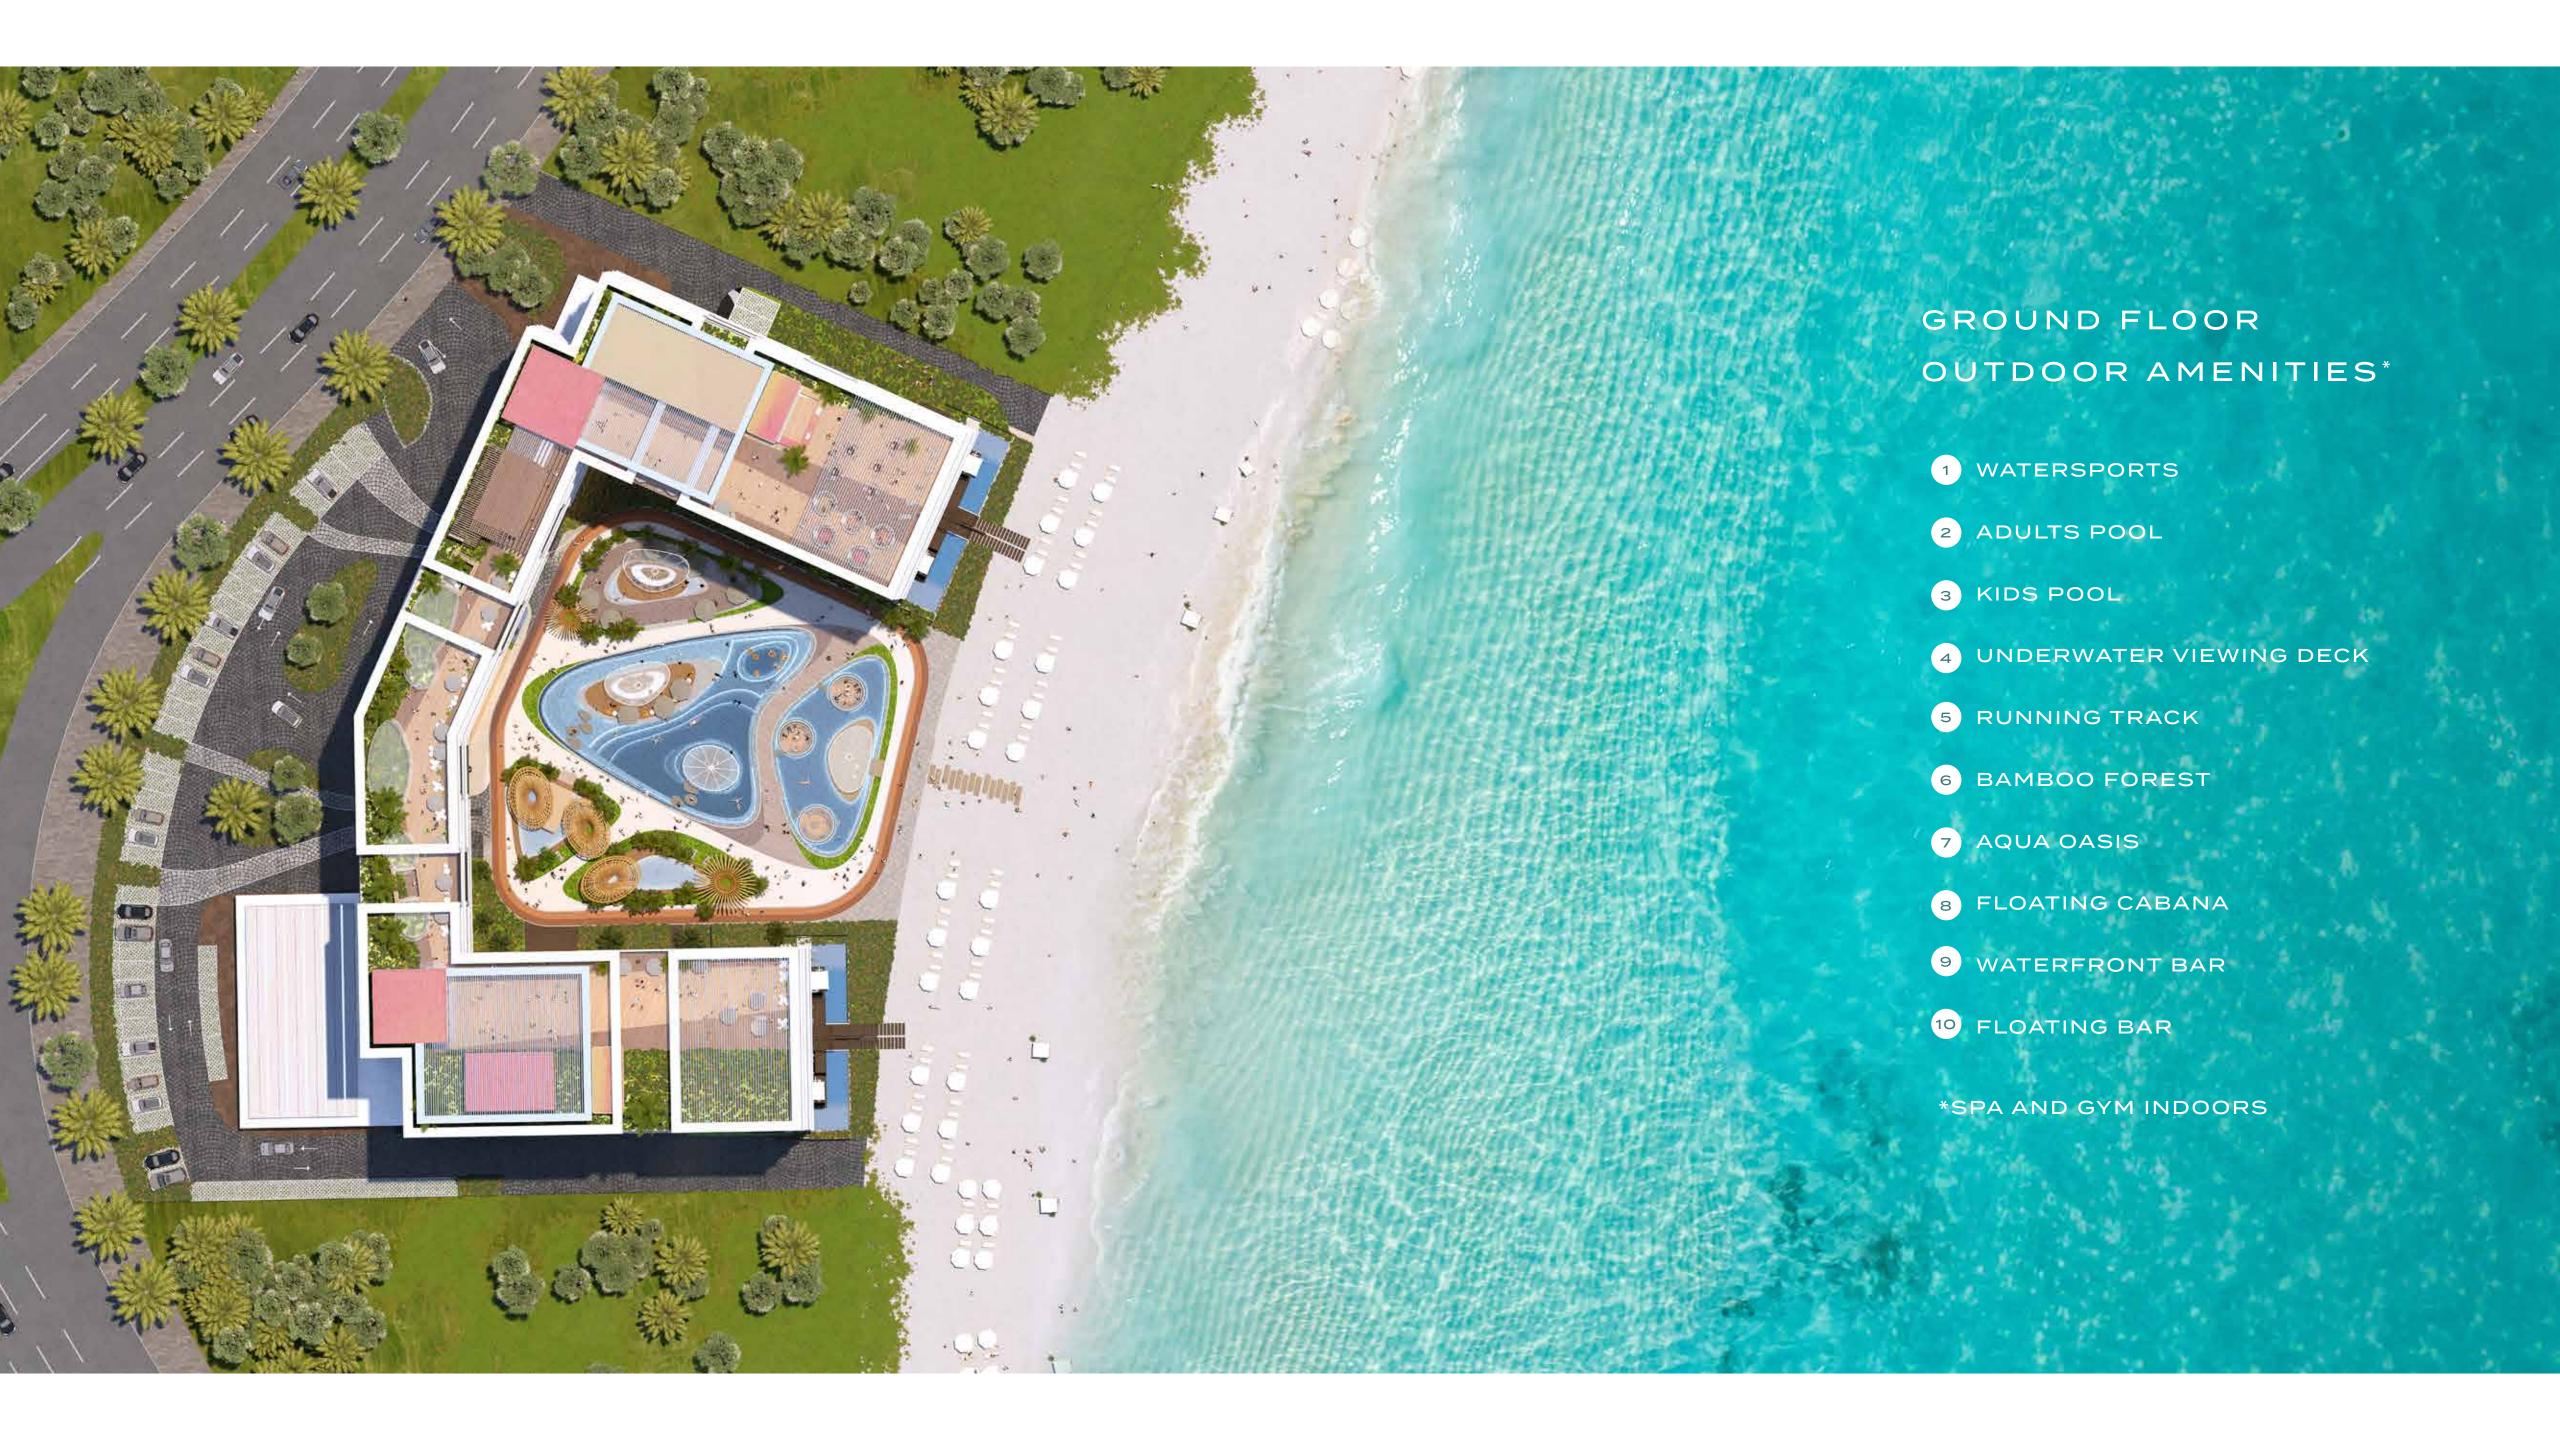

# WAVES OF LEISURE ON THE GROUND FLOOR

Along with direct beach access, Shoreline by DAMAC offers a wealth of ground-level amenities, both indoors and outdoors, designed for ultimate luxury, comfort, and convenience.

Adult pool

Watersports

Running track

Underwater viewing deck

Spa

Floating cabana

Kids pool

Aqua oasis

Bamboo forest

Gym

Waterfront bar

Floating bar

Lounge the day away in a dedicated aqua oasis, featuring undisturbed sea views, or enjoy your time in the underwater viewing deck as water cascades down around you. Then, head to the beach, only steps away, for some thrilling watersports. Afterwards, cool off in the luxurious adult pool, whilst the children remain entertained in their very own dedicated kids pool.