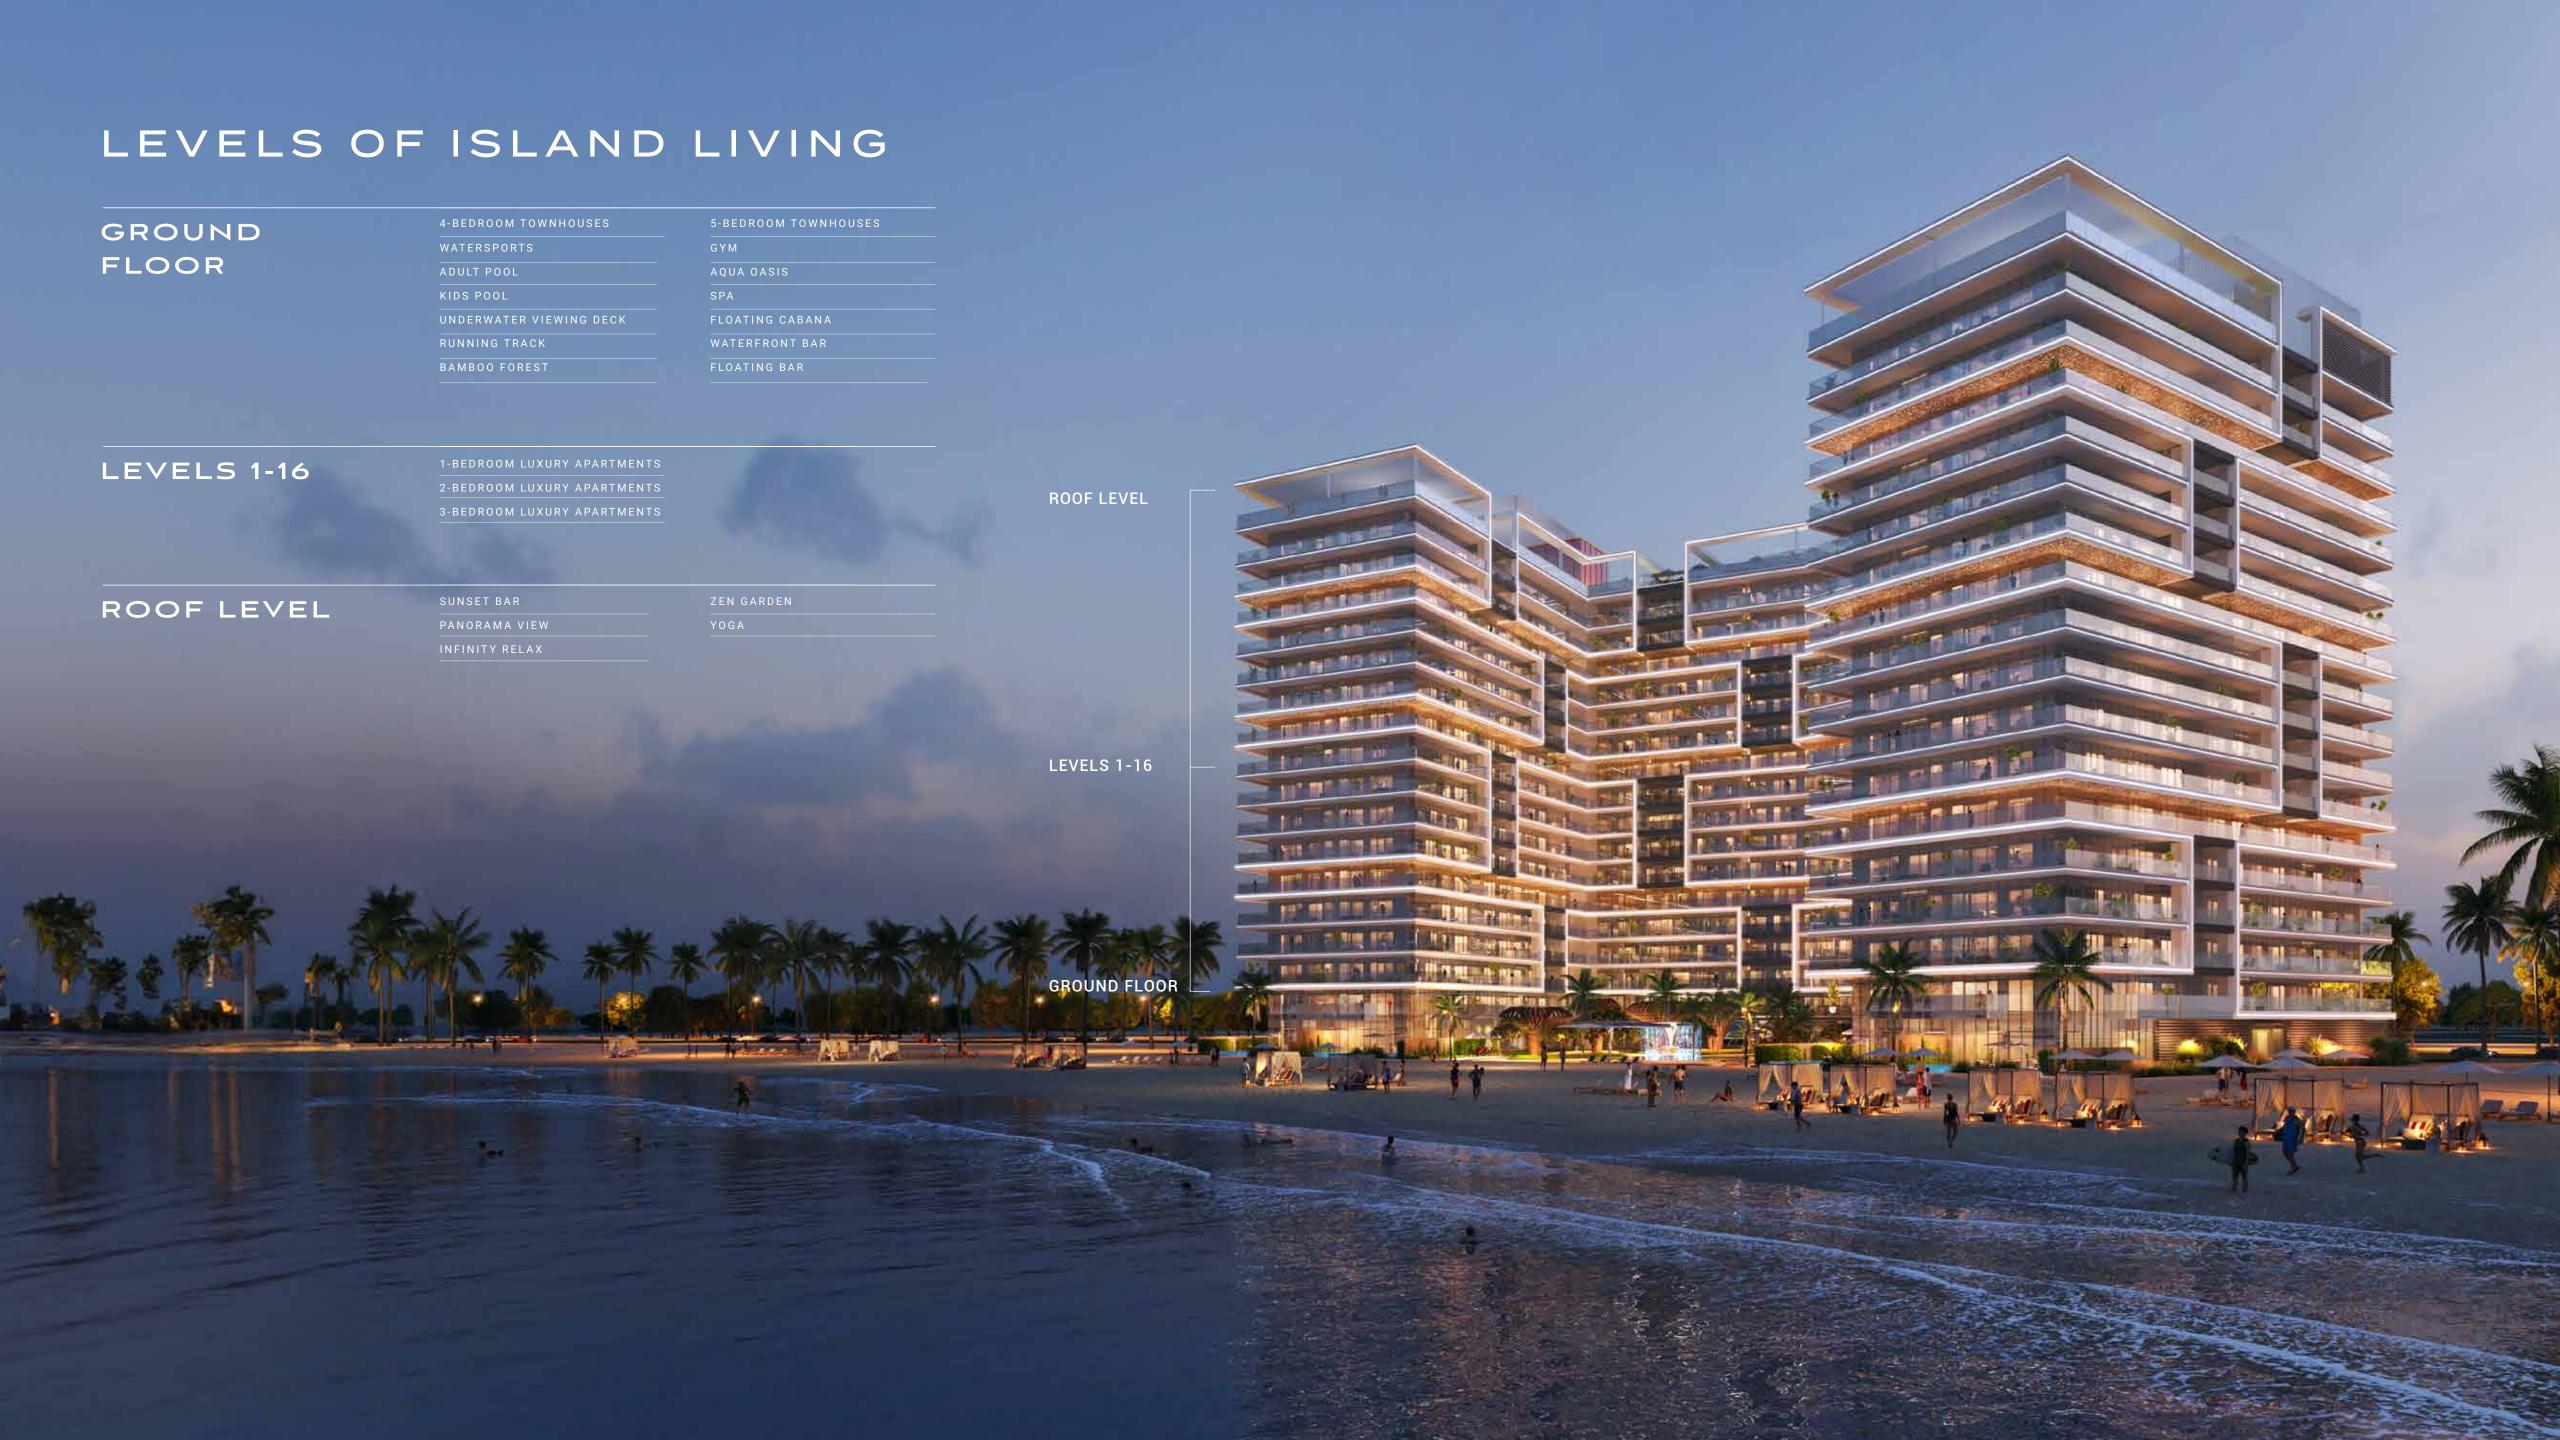

# WAVES OF LEISURE ON THE GROUND FLOOR

Along with direct beach access, Shoreline by DAMAC offers a wealth of ground-level amenities, both indoors and outdoors, designed for ultimate luxury, comfort, and convenience.

Adult pool

Watersports

Running track

Underwater viewing deck

Spa

Floating cabana

Kids pool

Aqua oasis

Bamboo forest

Gym

Waterfront bar

Floating bar

Lounge the day away in a dedicated aqua oasis, featuring undisturbed sea views, or enjoy your time in the underwater viewing deck as water cascades down around you. Then, head to the beach, only steps away, for some thrilling watersports. Afterwards, cool off in the luxurious adult pool, whilst the children remain entertained in their very own dedicated kids pool.

# ELEVATED HEIGHTS OF ISLAND LUXURY

As well as amenities on the ground floor,
Shoreline by DAMAC offers an array of
rooftop amenities. Discover serene spaces
and panoramic views that elevate your
island living experience to new heights.

Sunset bar

Panorama view

Zen garden

Yoga

Infinity relax