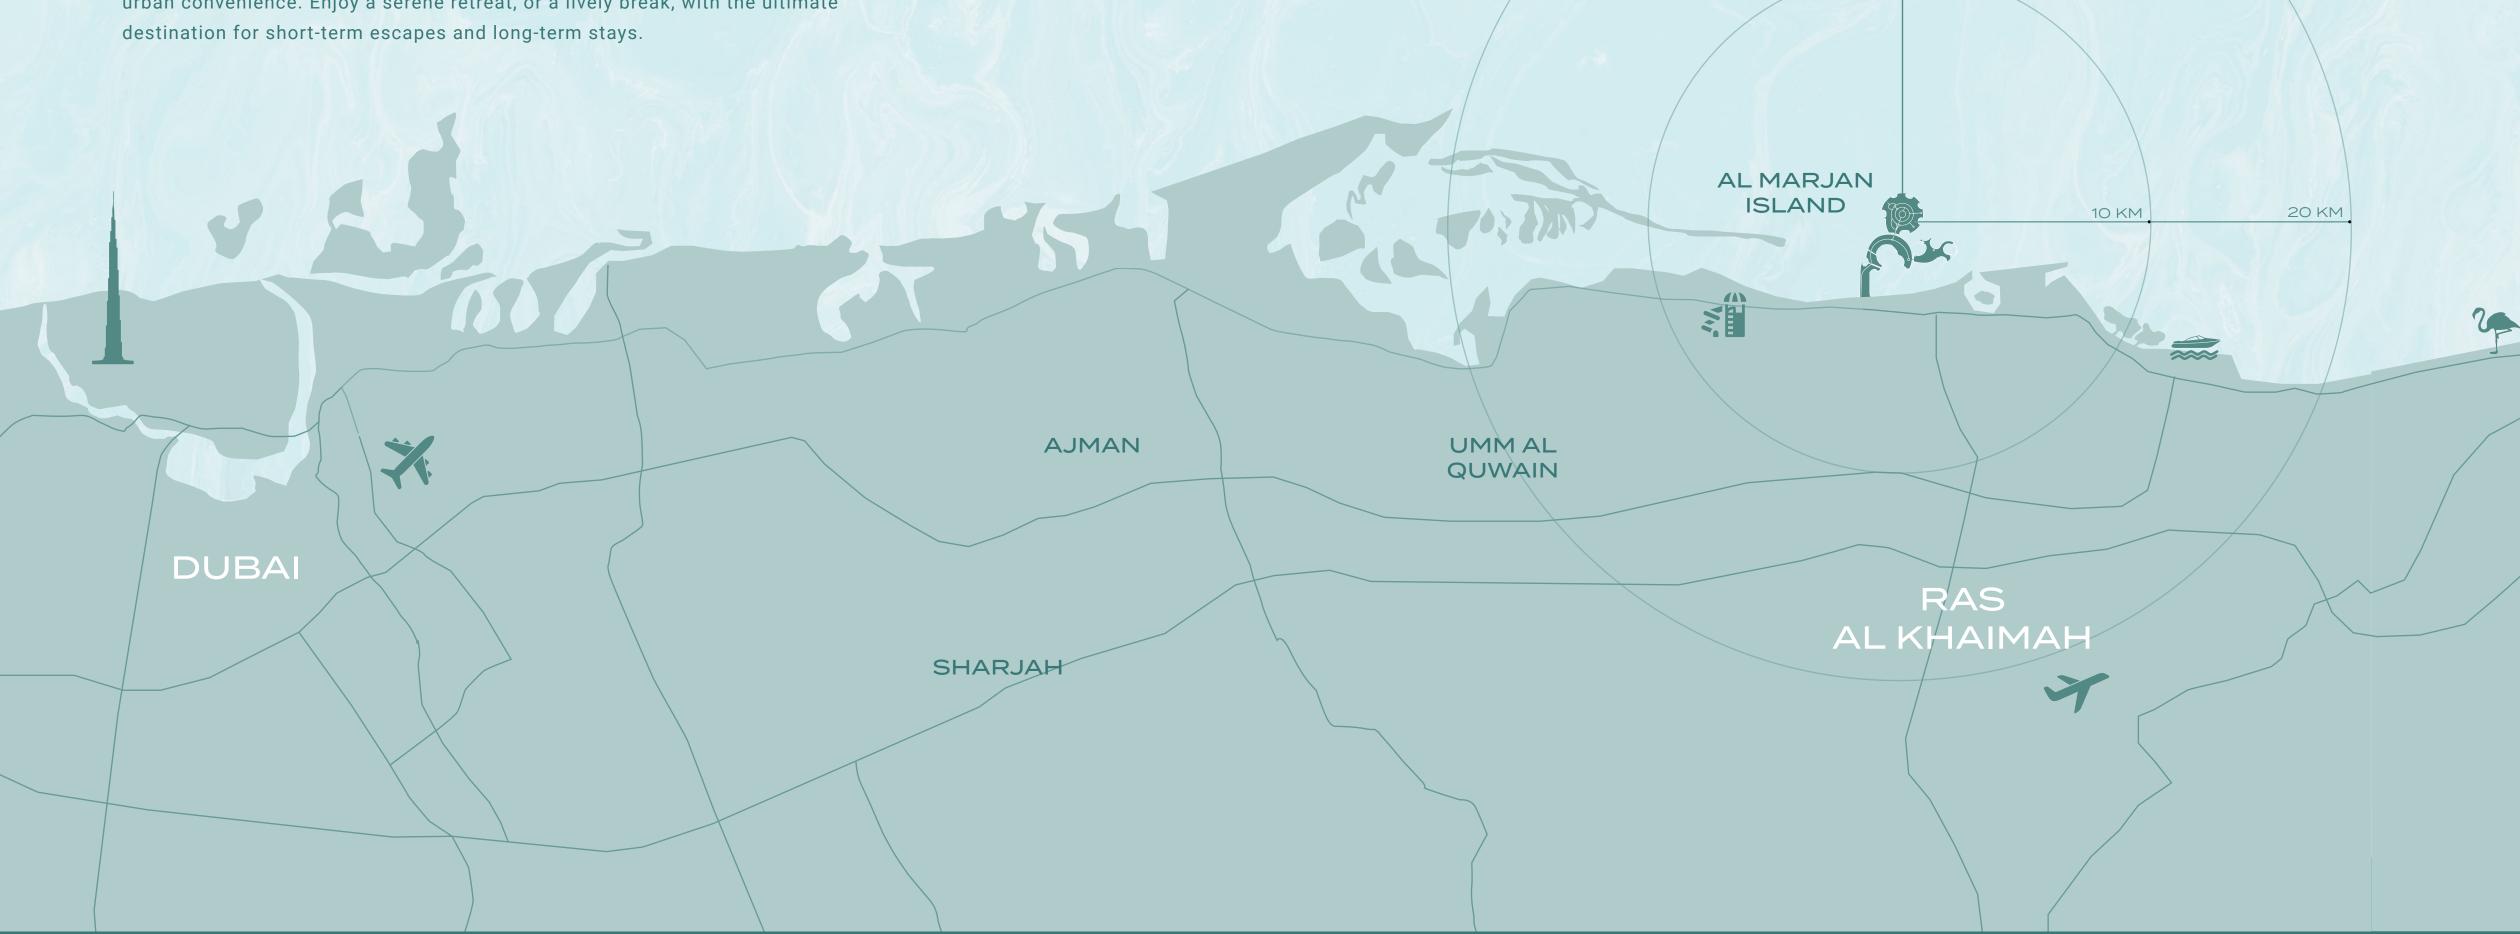

### JUST BEYOND DUBAI, PURE PARADISE

Perfectly positioned near top attractions in Ras Al Khaimah and just an hour from Dubai, Shoreline by DAMAC effortlessly combines island living with urban convenience. Enjoy a serene retreat, or a lively break, with the ultimate destination for short-term escapes and long-term stays

# AL MARJAN ISLAND, RAS AL KHAIMAH: A PREMIER DESTINATION FOR HIGH RETURNS

Ras Al Khaimah is rapidly emerging as a top investment destination in the UAE, a regional tourist hub, and an upcoming destination for holiday homes. It offers a unique blend of natural beauty, luxury living, and promising returns. Ras Al Khaimah stands out as a low-risk, high-yield investment alternative, with Al Marjan Island offering exclusivity through limited land availability and active project launches by selected developers. This makes it an exclusive location for ultra-high-net-worth individuals. Invest in Al Marjan Island, Ras Al Khaimah, for a unique opportunity to experience luxurious island living while enjoying substantial financial returns.