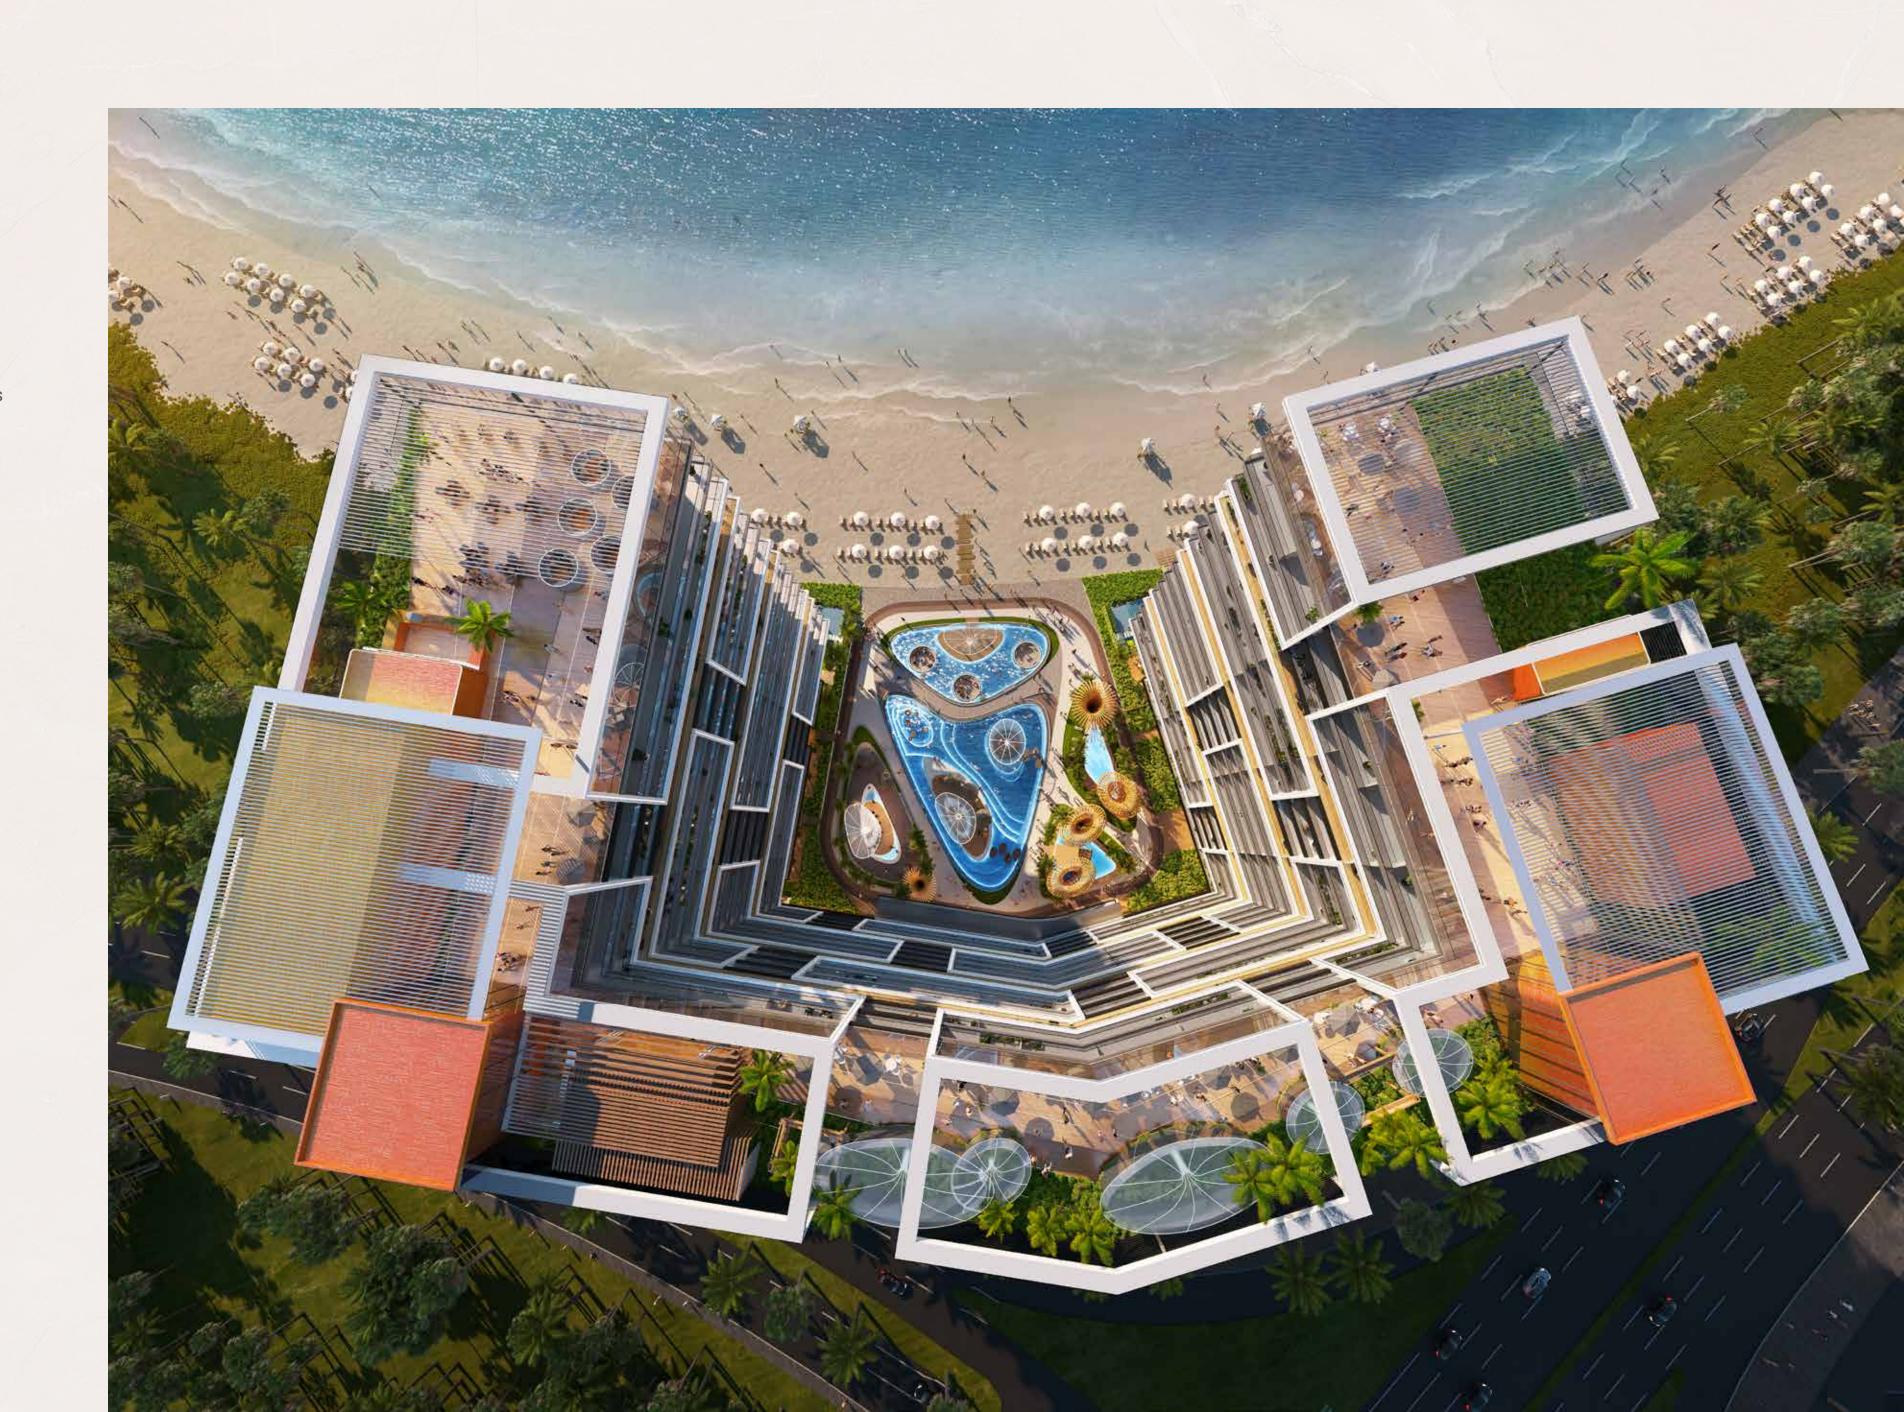

# WAVES OF LEISURE ON THE GROUND FLOOR

Along with direct beach access, Shoreline by DAMAC offers a wealth of ground-level amenities, both indoors and outdoors, designed for ultimate luxury, comfort, and convenience.

Adult pool

Watersports

Running track

Underwater viewing deck

Spa

Floating cabana

Kids pool

Aqua oasis

Bamboo forest

Gym

Waterfront bar

Floating bar

Lounge the day away in a dedicated aqua oasis, featuring undisturbed sea views, or enjoy your time in the underwater viewing deck as water cascades down around you. Then, head to the beach, only steps away, for some thrilling watersports. Afterwards, cool off in the luxurious adult pool, whilst the children remain entertained in their very own dedicated kids pool.