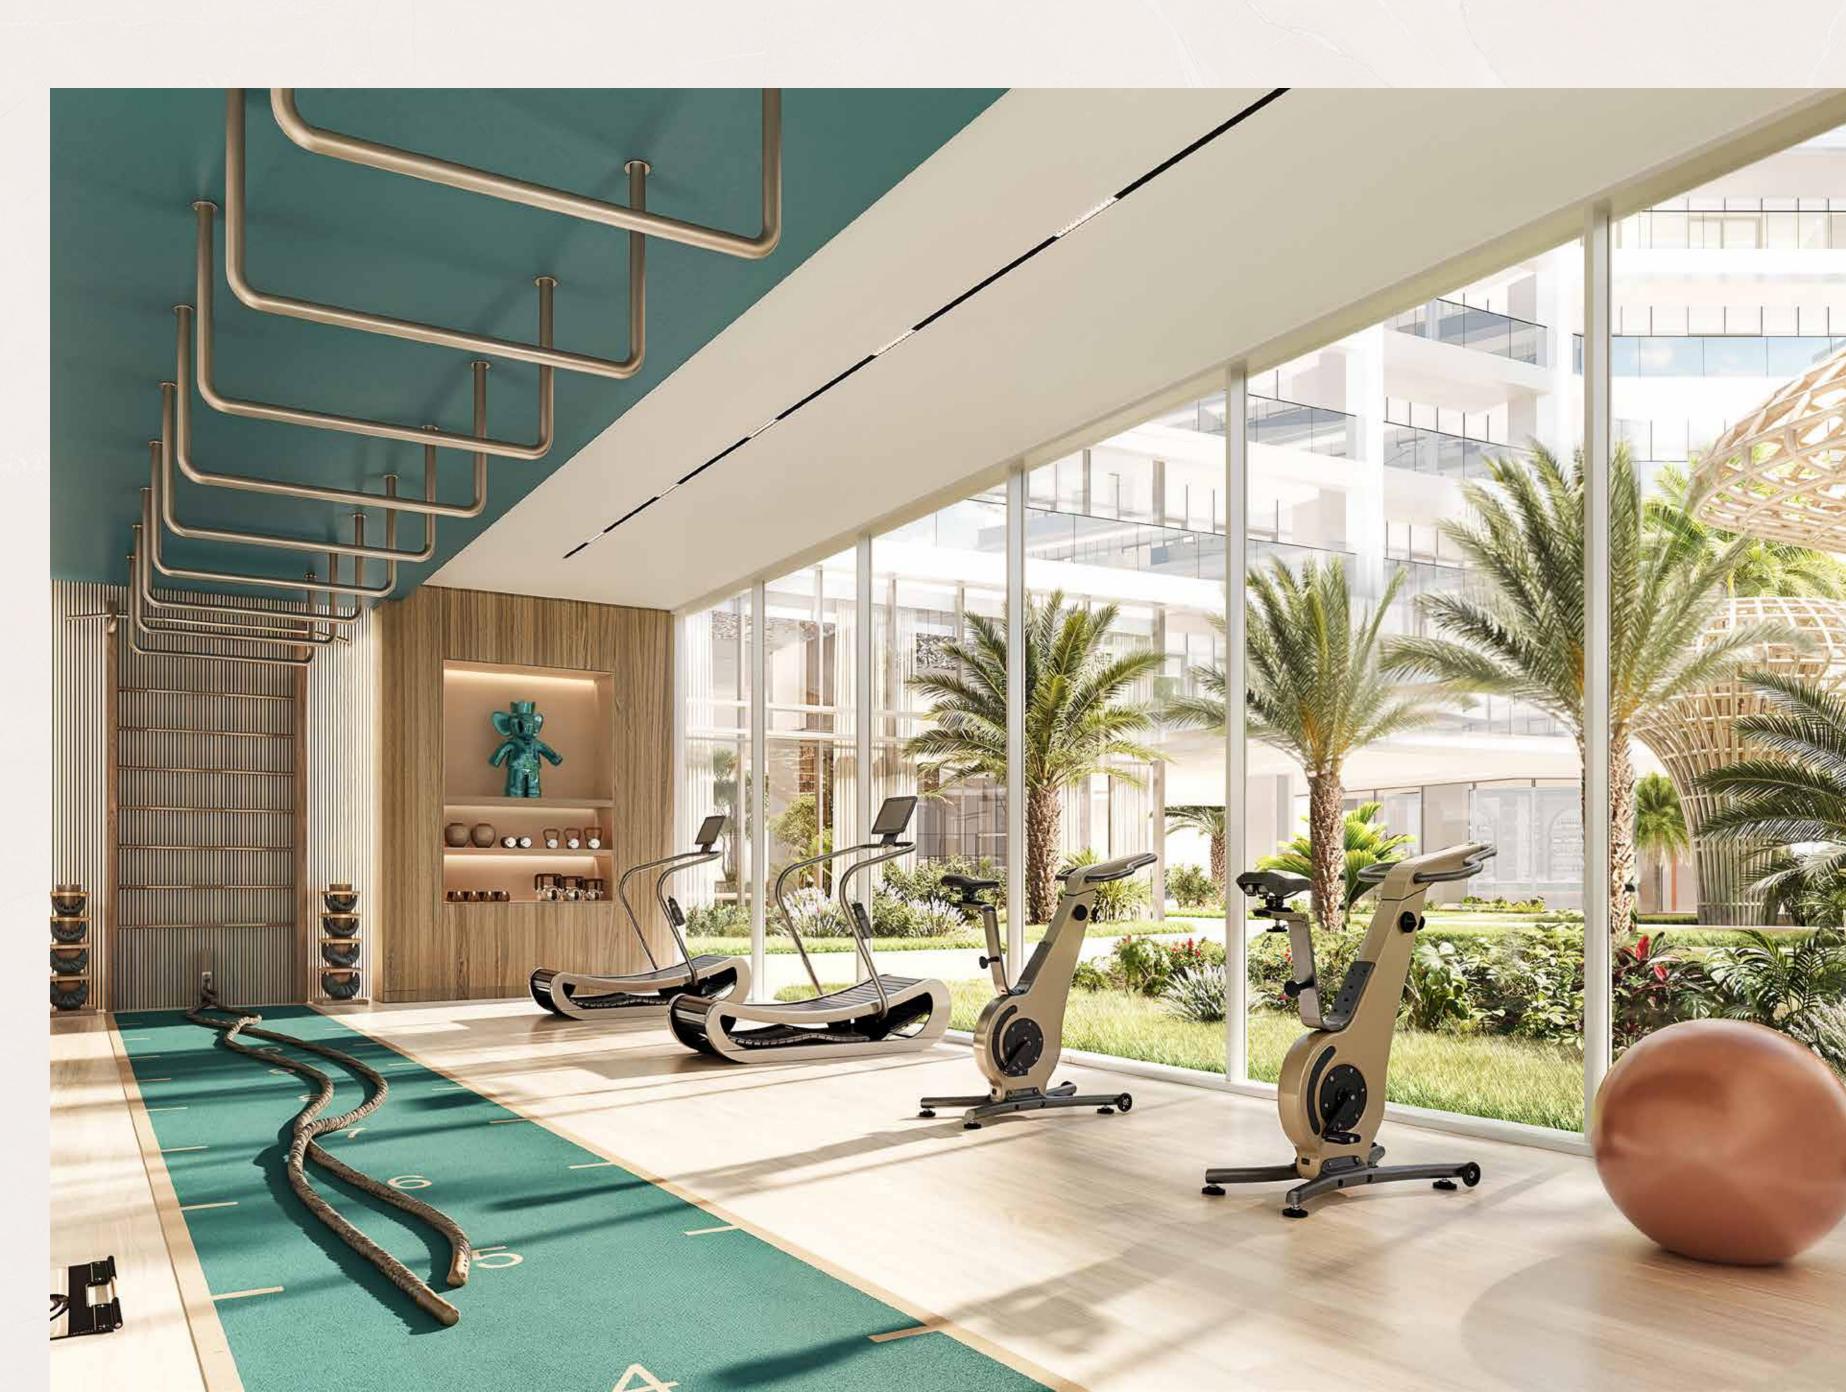

# HEALTH AND FITNESS IN HARMONY

Achieve your fitness goals, in a space where natural light meets organic design, with cutting-edge gym equipment focused on strength, calisthenics, and hypertrophy training. For those who prefer the outdoors, Shoreline by DAMAC's running track wraps around the tranquil pools and is ideal for a morning jog or an evening walk.