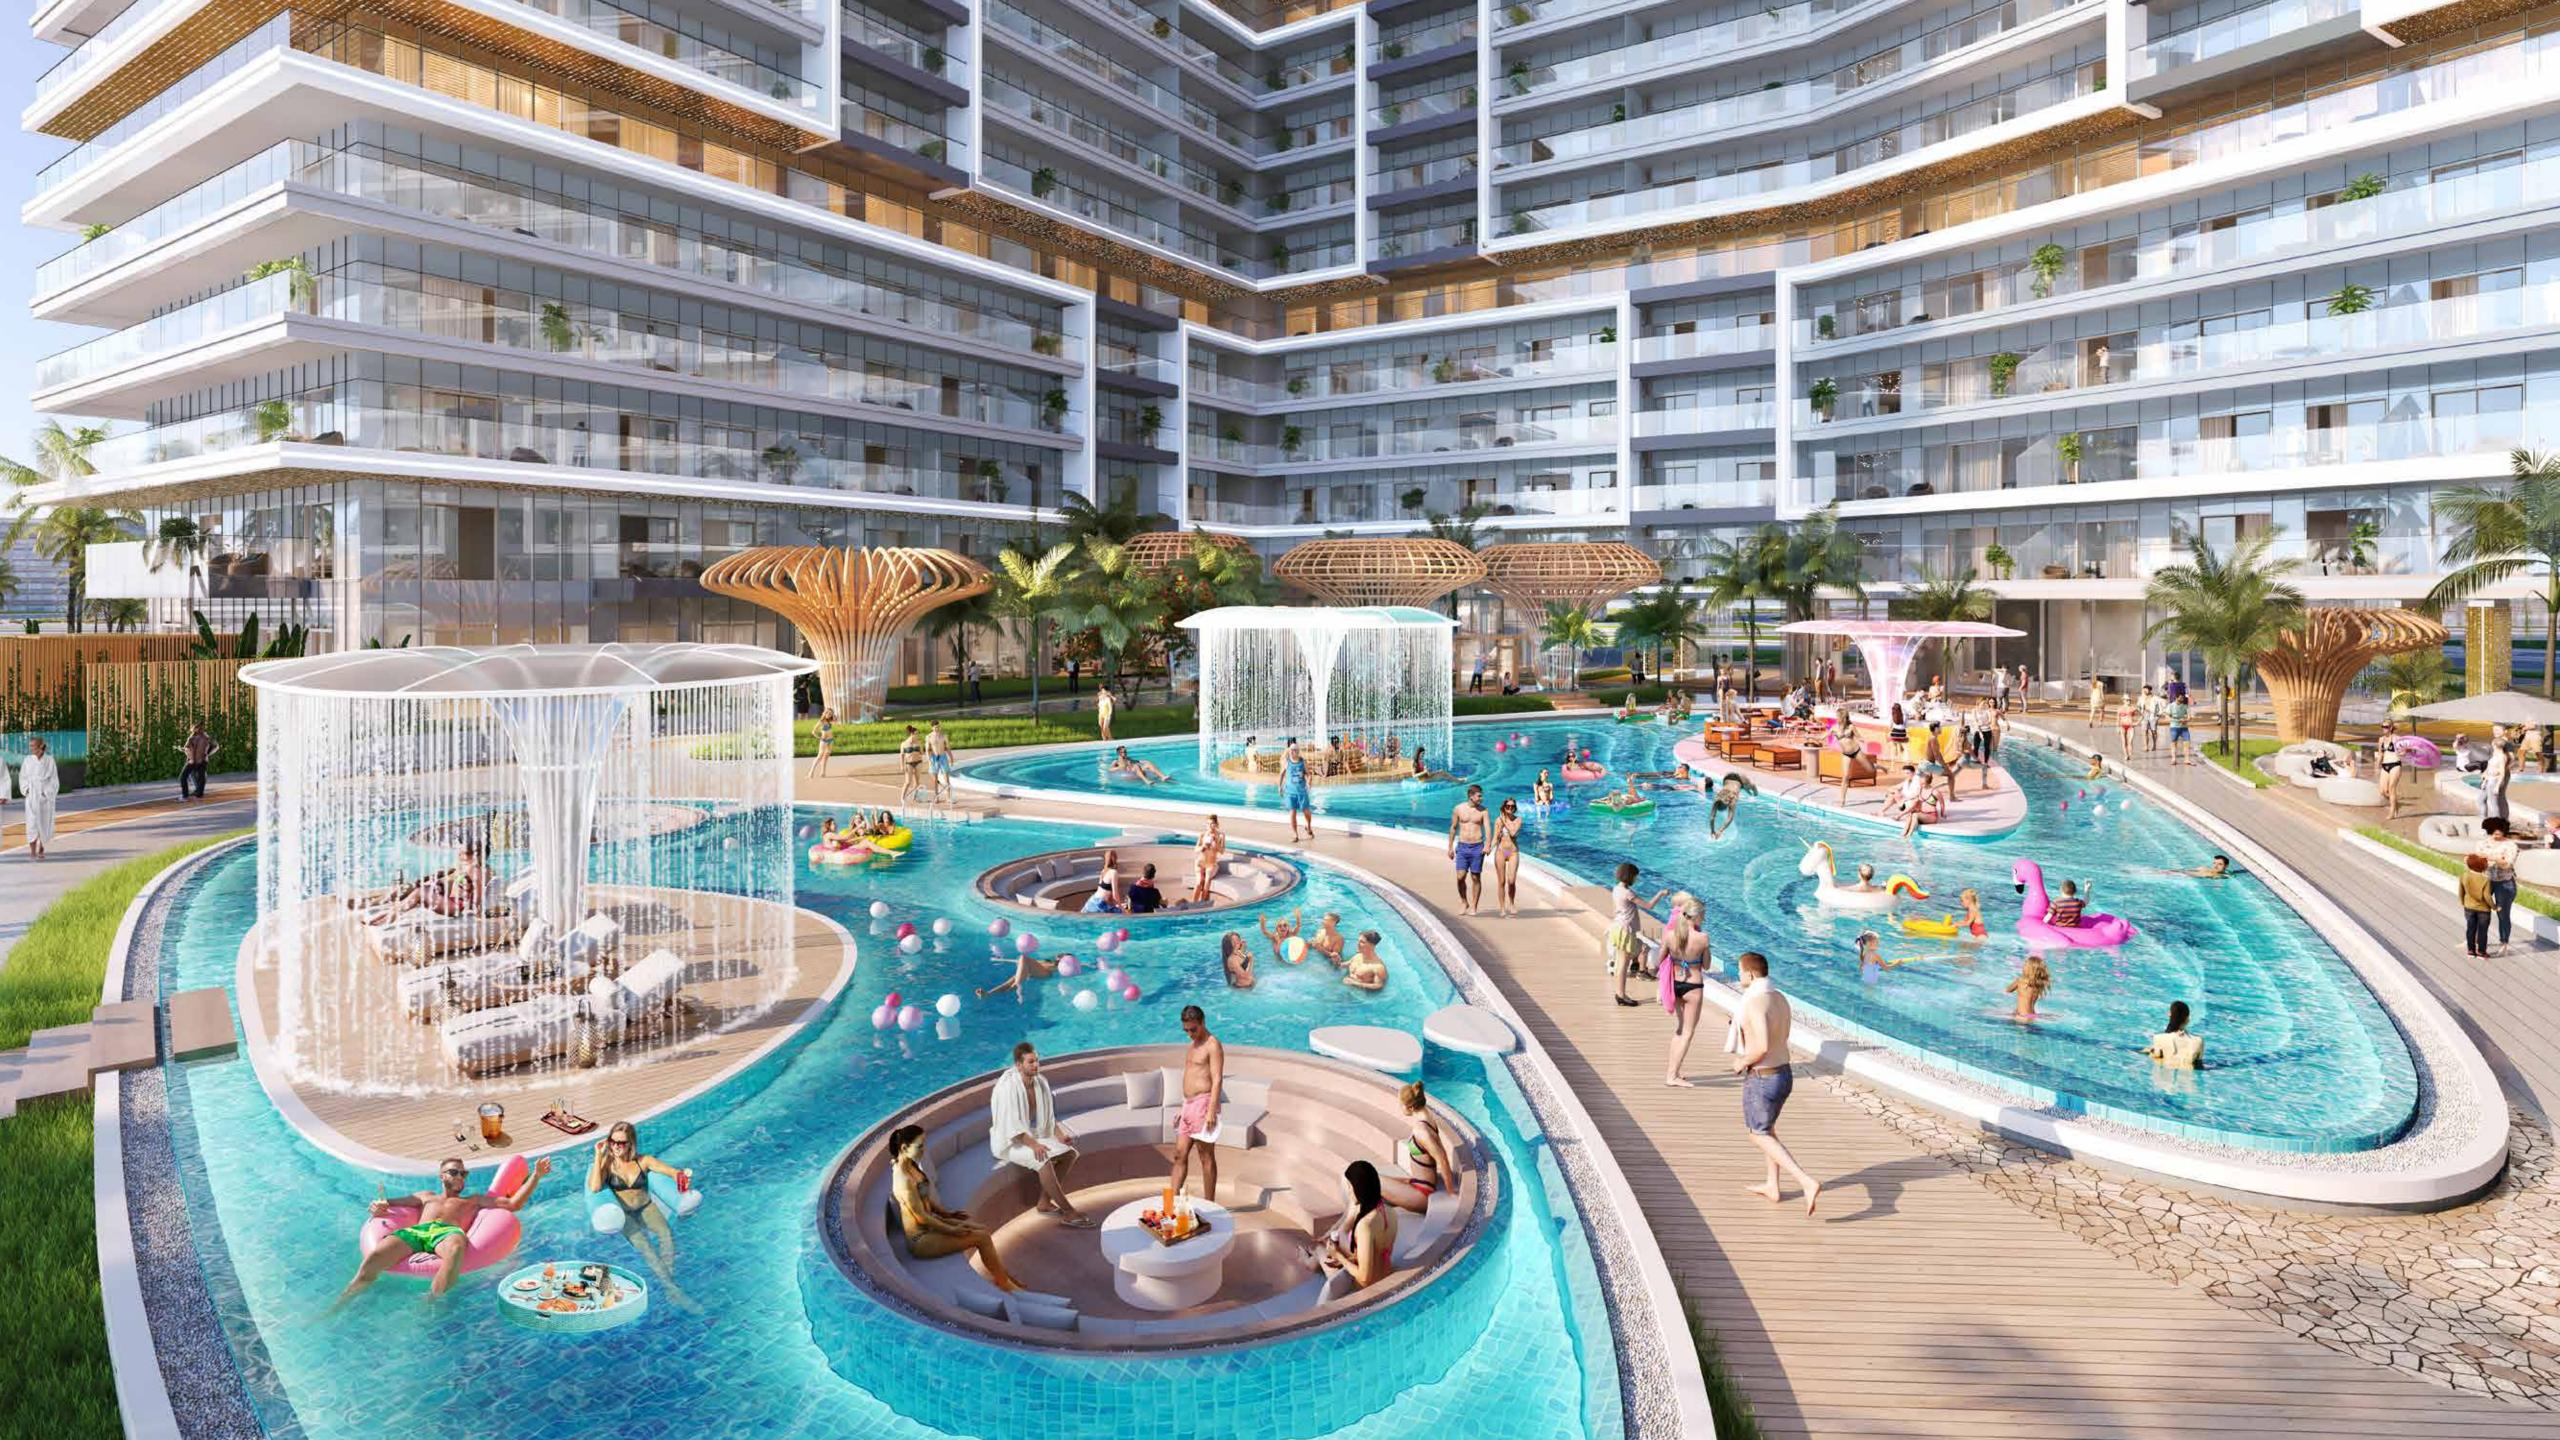

# WAVES OF LEISURE ON THE GROUND FLOOR

Along with direct beach access, Shoreline by DAMAC offers a wealth of ground-level amenities, both indoors and outdoors, designed for ultimate luxury, comfort, and convenience.

Adult pool

Watersports

Running track

Underwater viewing deck

Spa

Floating cabana

Kids pool

Aqua oasis

Bamboo forest

Gym

Waterfront bar

Floating bar

Lounge the day away in a dedicated aqua oasis, featuring undisturbed sea views, or enjoy your time in the underwater viewing deck as water cascades down around you. Then, head to the beach, only steps away, for some thrilling watersports. Afterwards, cool off in the luxurious adult pool, whilst the children remain entertained in their very own dedicated kids pool.

## A RETREAT WITHIN A RETREAT

Shoreline by DAMAC is your peaceful, poolside retreat. From a floating cabana, perfectly nestled away for an afternoon siesta, to bamboo installations that provide both shade and an amplified breeze, this is your escape into quietude.

## SAVOUR THE TASTE OF PARADISE

Spend the day in the pool as you sip on a cocktail at the floating bar, or enjoy appetising bites, innovative drinks, and a vibrant atmosphere while taking in the stunning sea views at the waterfront bar. Either way, relish in the unmatched experience of luxury, leisure, and indulgence by the water's edge.