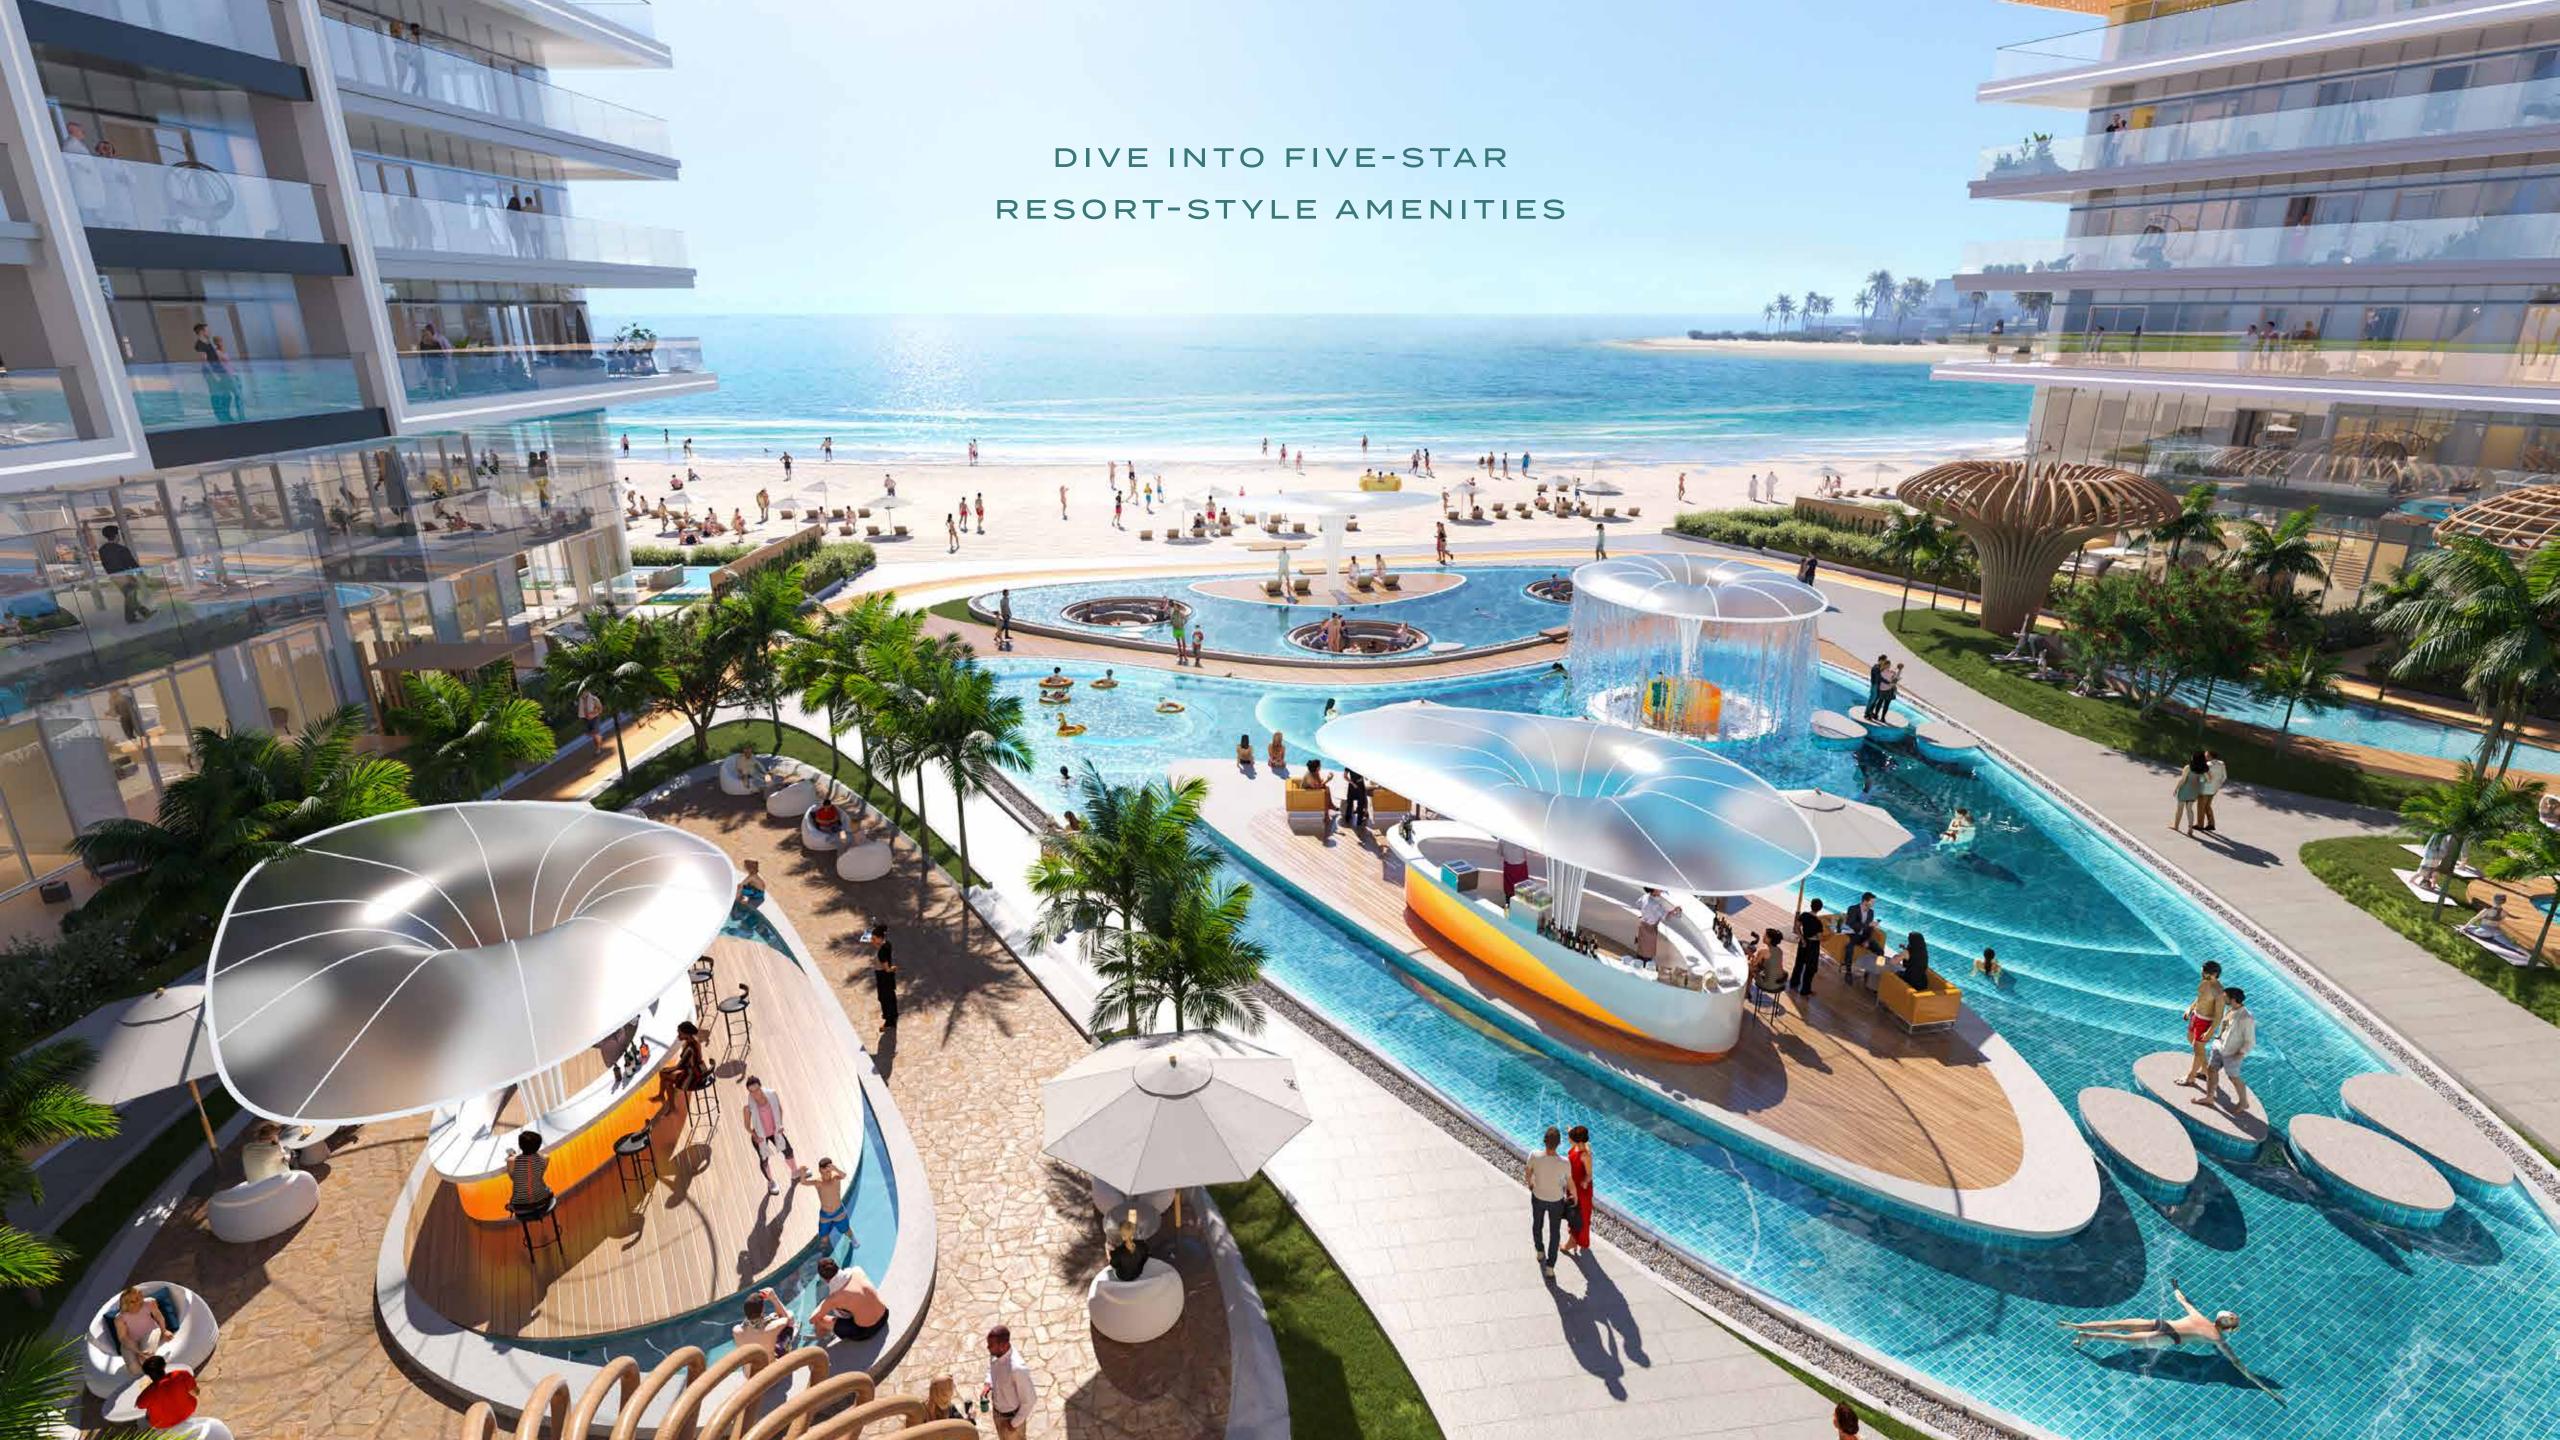

# WAVES OF LEISURE ON THE GROUND FLOOR

Along with direct beach access, Shoreline by DAMAC offers a wealth of ground-level amenities, both indoors and outdoors, designed for ultimate luxury, comfort, and convenience.

Bamboo forest

Gym

Waterfront bar

Floating bar

Lounge the day away in a dedicated aqua oasis, featuring undisturbed sea views, or enjoy your time in the underwater viewing deck as water cascades down around you. Then, head to the beach, only steps away, for some thrilling watersports. Afterwards, cool off in the luxurious adult pool, whilst the children remain entertained in their very own dedicated kids pool.

## SAVOUR THE TASTE OF PARADISE

Spend the day in the pool as you sip on a cocktail at the floating bar, or enjoy appetising bites, innovative drinks, and a vibrant atmosphere while taking in the stunning sea views at the waterfront bar. Either way, relish in the unmatched experience of luxury, leisure, and indulgence by the water's edge.