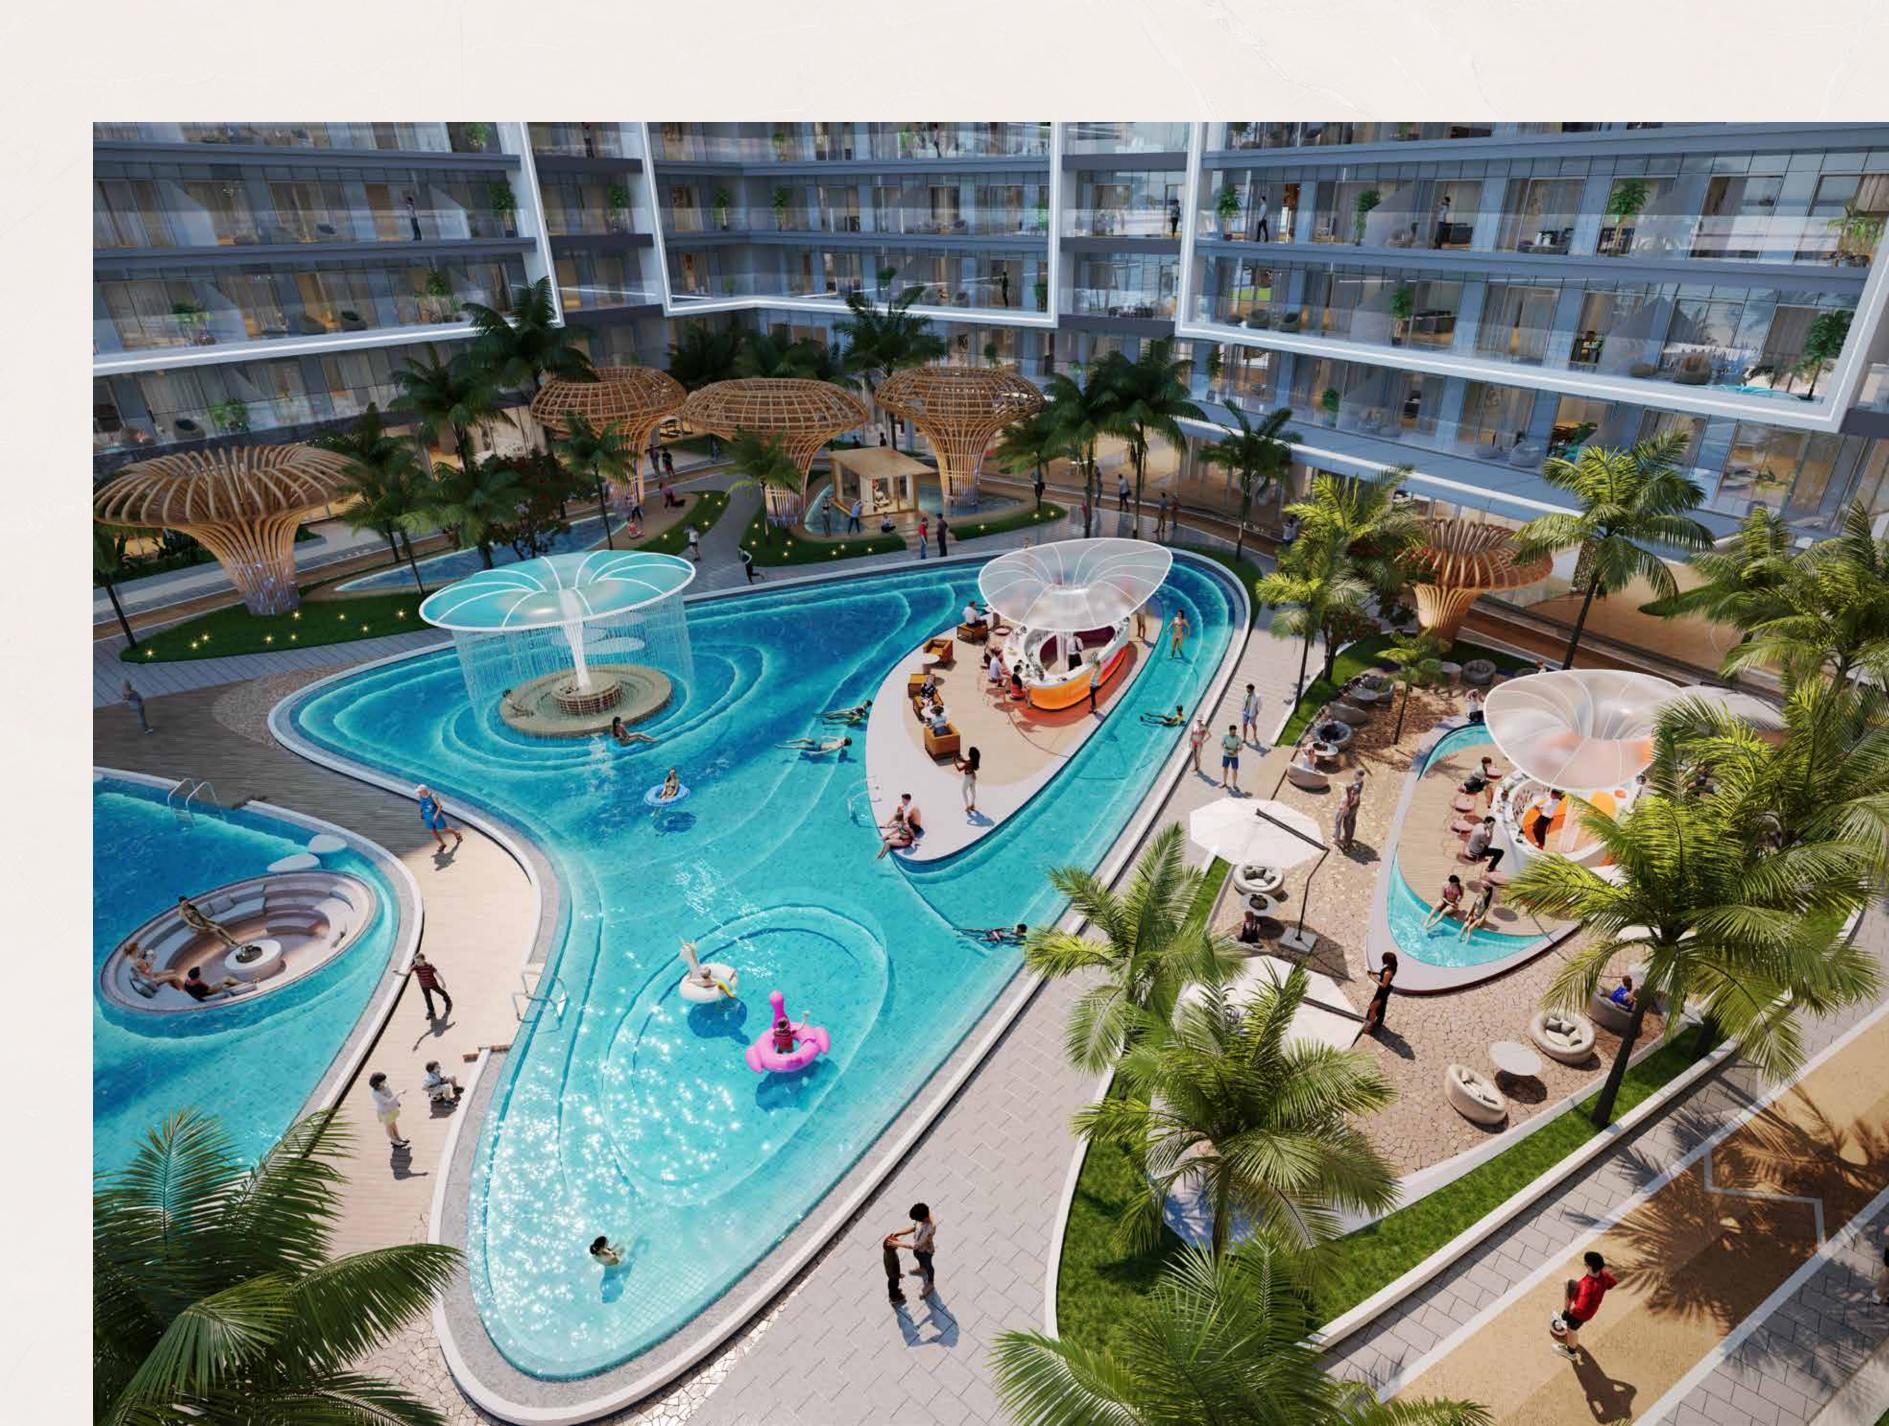

# WAVES OF LEISURE ON THE GROUND FLOOR

Along with direct beach access, Shoreline by DAMAC offers a wealth of ground-level amenities, both indoors and outdoors, designed for ultimate luxury, comfort, and convenience.

Adult pool

Watersports

Running track

Underwater viewing deck

Spa

Floating cabana

Kids pool

Aqua oasis

Bamboo forest

Gym

Waterfront bar

Floating bar

Lounge the day away in a dedicated aqua oasis, featuring undisturbed sea views, or enjoy your time in the underwater viewing deck as water cascades down around you. Then, head to the beach, only steps away, for some thrilling watersports. Afterwards, cool off in the luxurious adult pool, whilst the children remain entertained in their very own dedicated kids pool.

## A RETREAT WITHIN A RETREAT

Shoreline by DAMAC is your peaceful, poolside retreat. From a floating cabana, perfectly nestled away for an afternoon siesta, to bamboo installations that provide both shade and an amplified breeze, this is your escape into quietude.

## SAVOUR THE TASTE OF PARADISE

Spend the day in the pool as you sip on a cocktail at the floating bar, or enjoy appetising bites, innovative drinks, and a vibrant atmosphere while taking in the stunning sea views at the waterfront bar. Either way, relish in the unmatched experience of luxury, leisure, and indulgence by the water's edge.