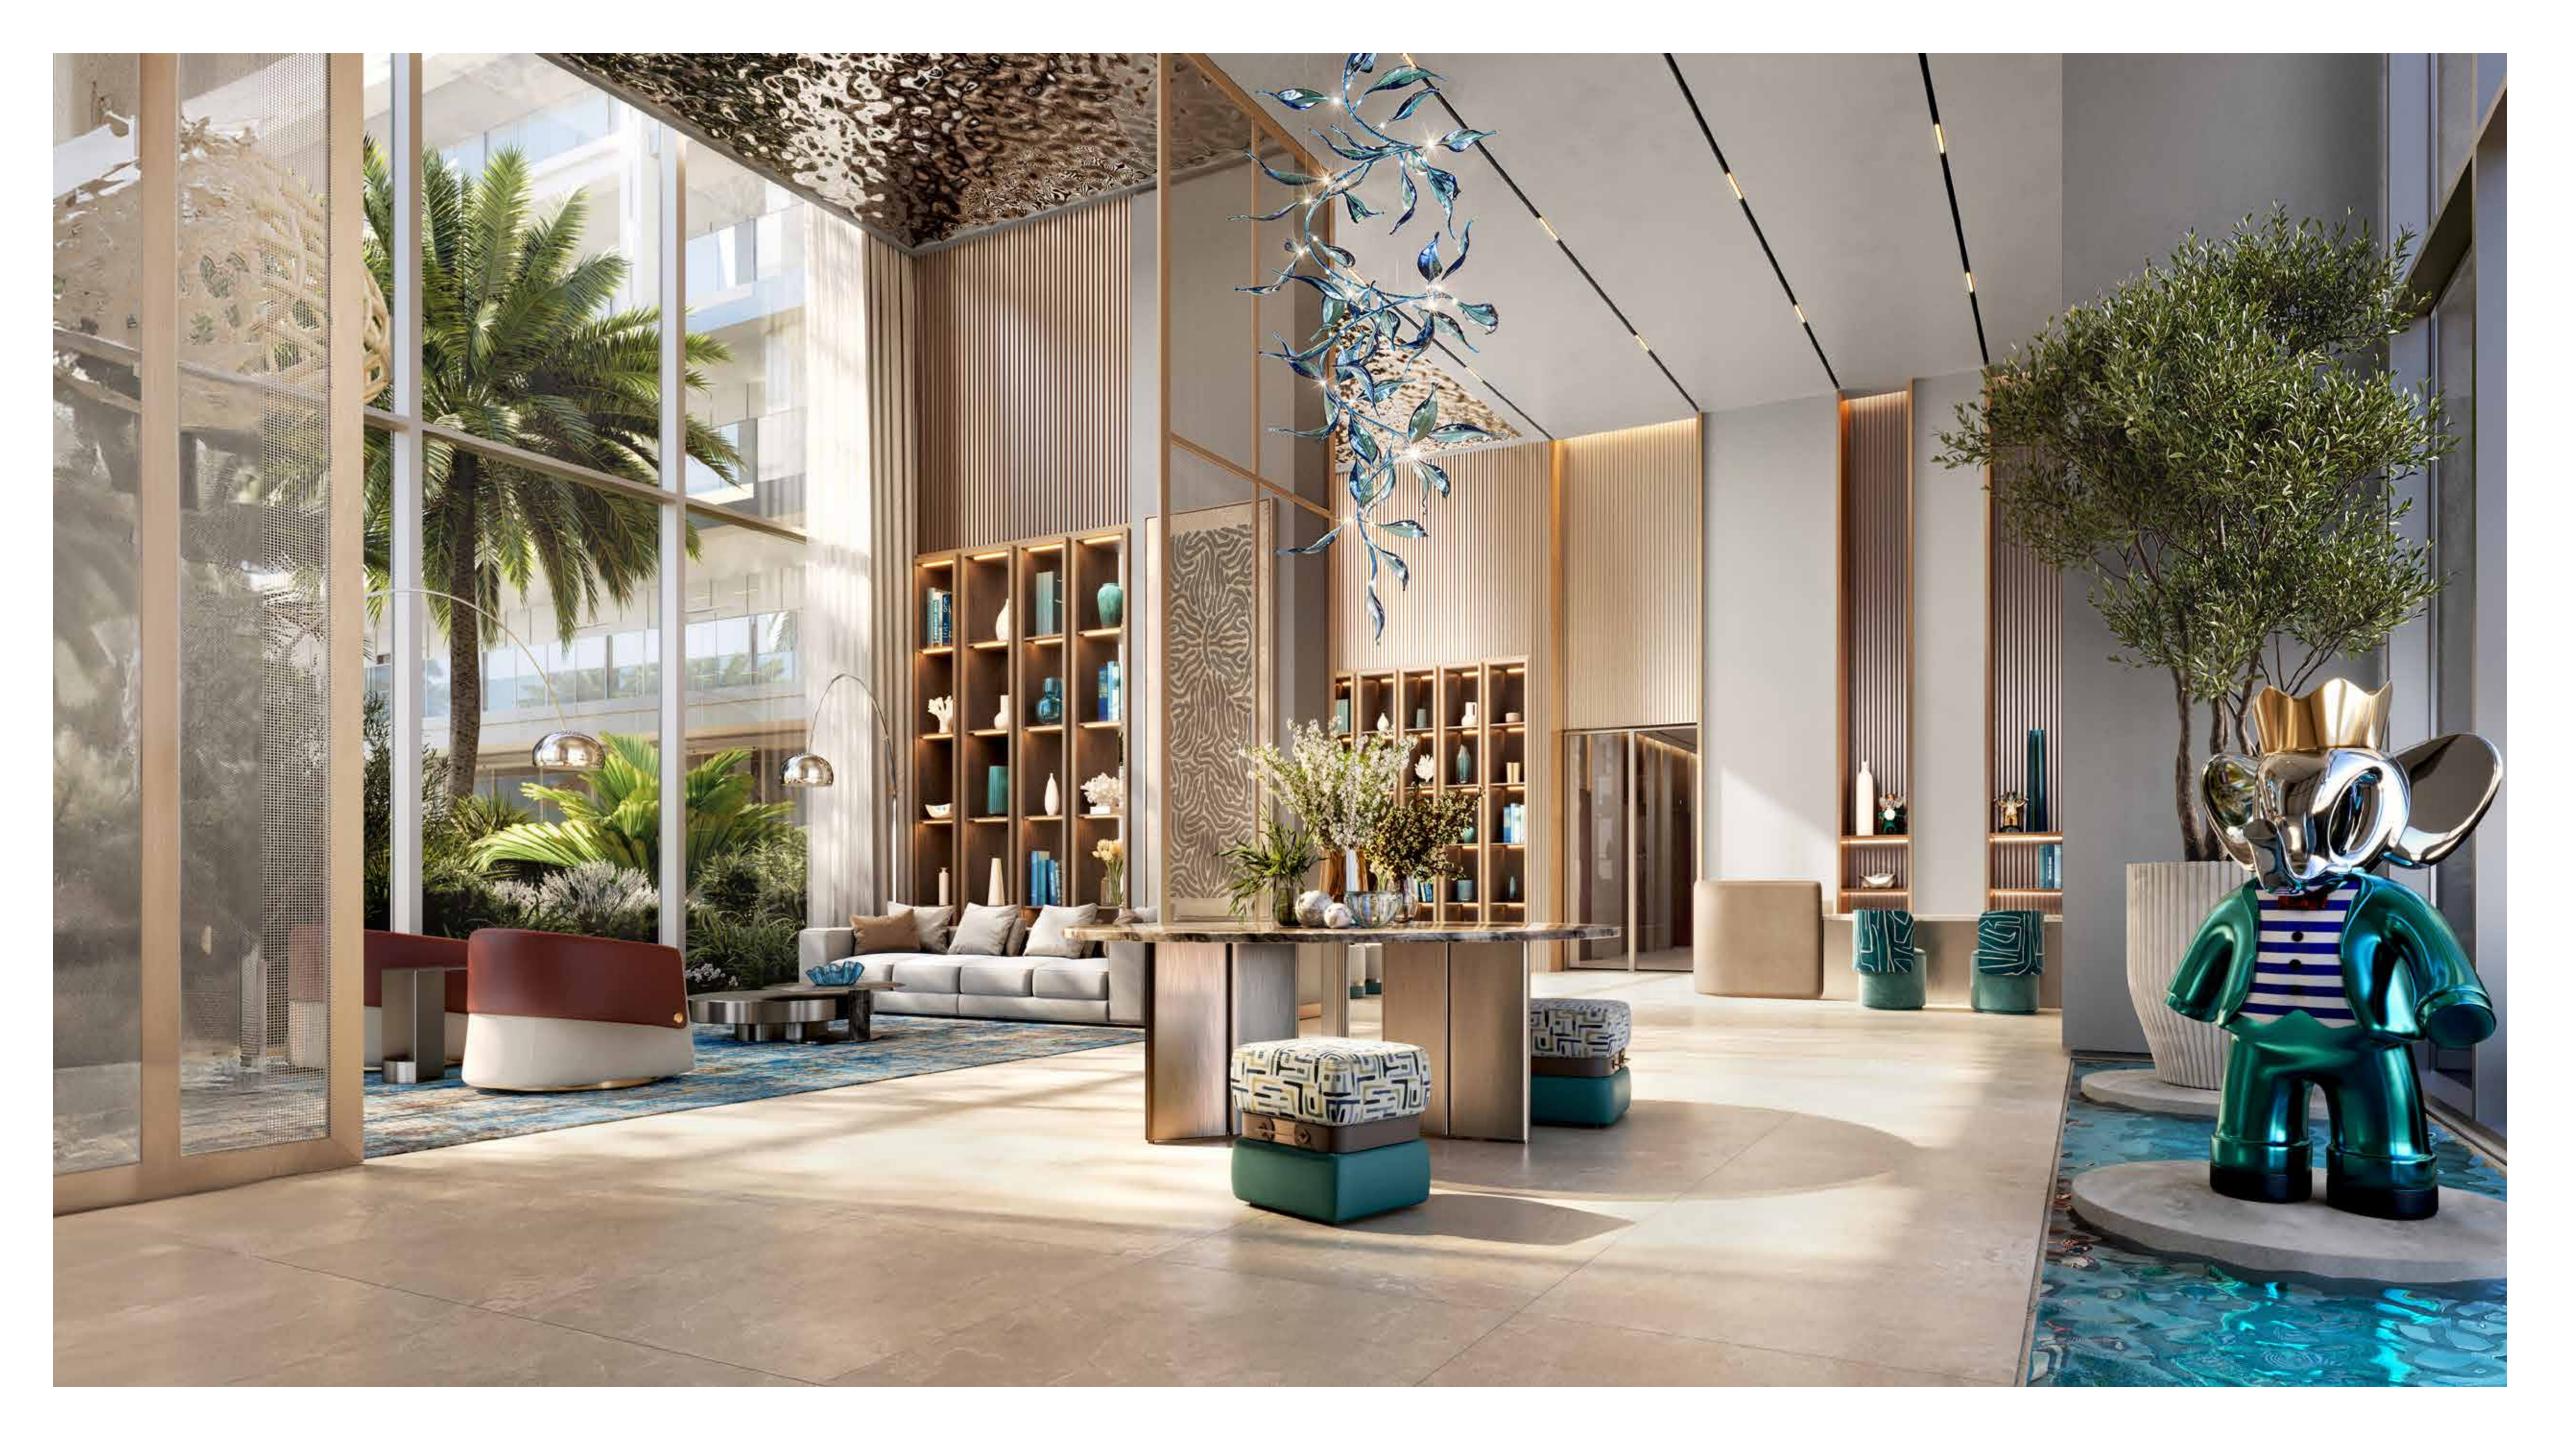

# FIRST GLANCE BECOMES A LASTING IMPRESSION

As you step into the Shoreline by DAMAC lobby, you are instantly captivated by a seamless blend of art and design. Floor-to-ceiling windows flood the space with natural light, illuminating sleek, contemporary lines and textured accents that highlight the best of modern architecture.