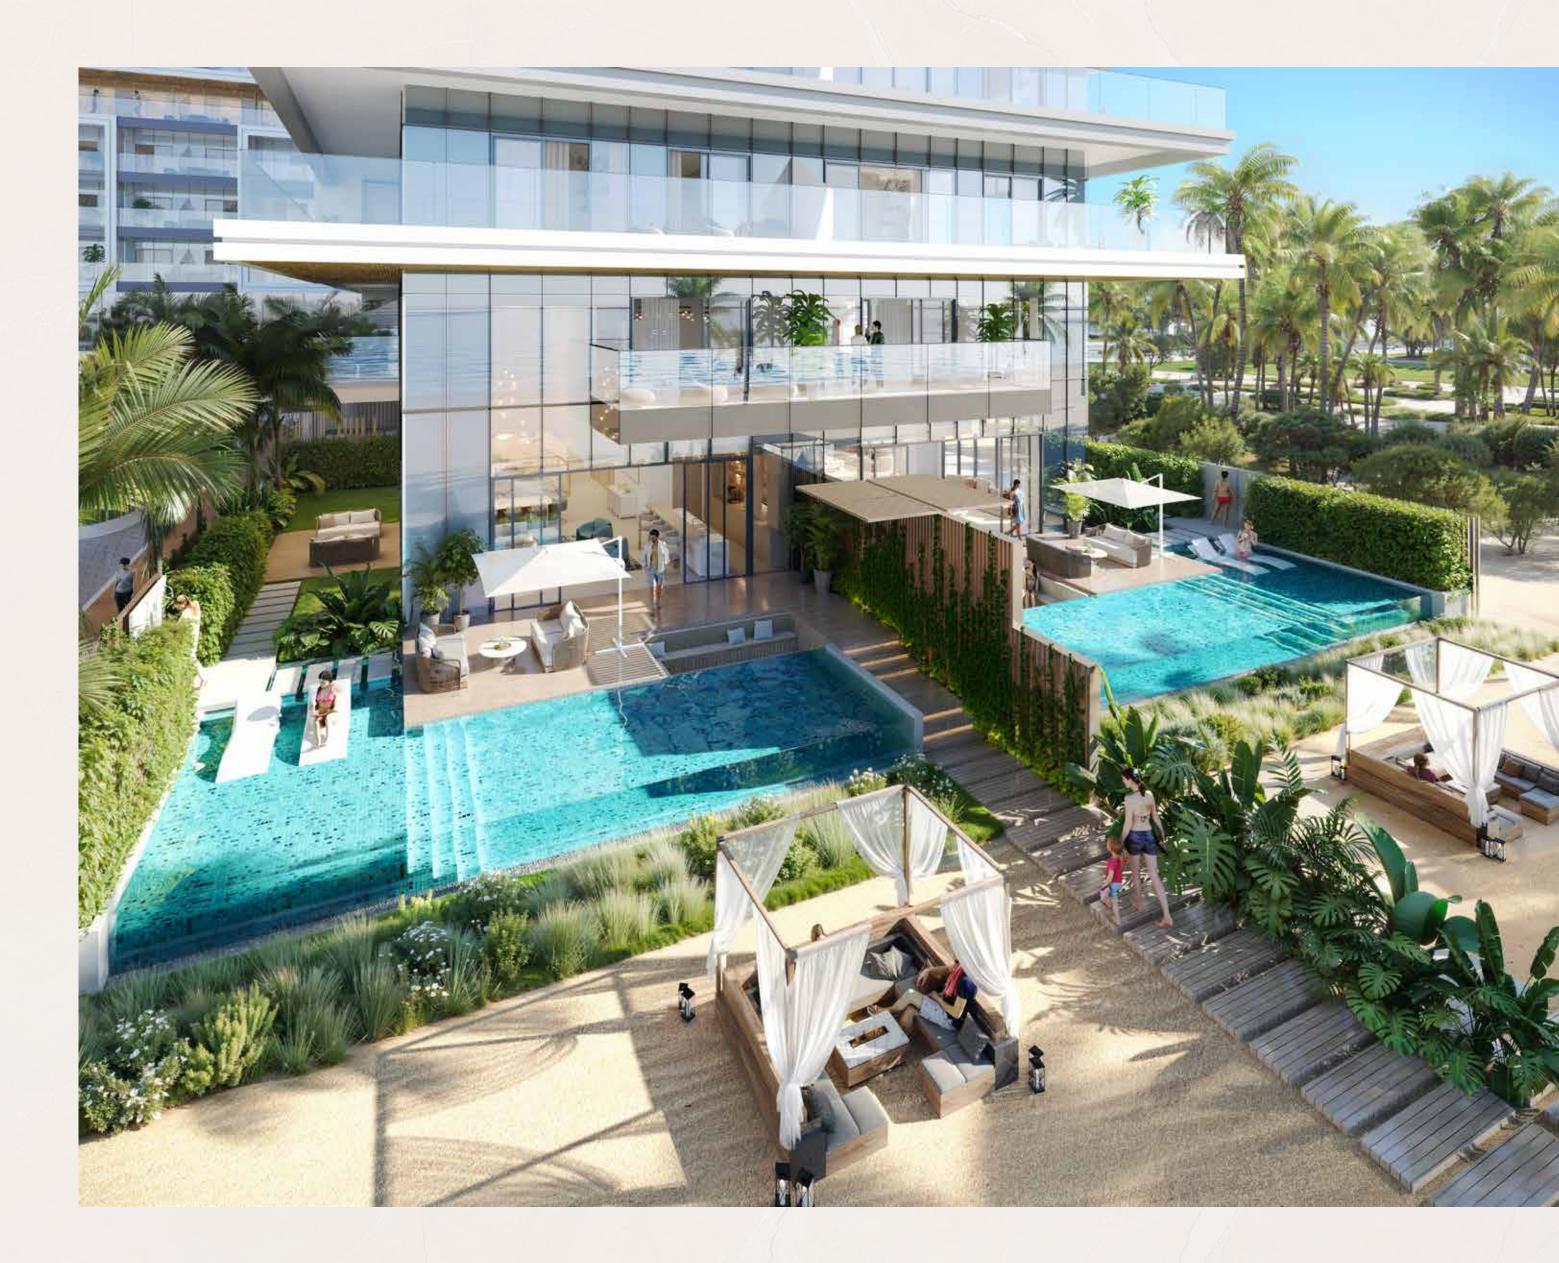

# WAVES OF LEISURE ON THE GROUND FLOOR

Along with direct beach access, Shoreline by DAMAC offers a wealth of ground-level amenities, both indoors and outdoors, designed for ultimate luxury, comfort, and convenience.

Adult pool

Watersports

Running track

Underwater viewing deck

Spa

Floating cabana

Kids pool

Aqua oasis

Bamboo forest

Gym

Waterfront bar

Floating bar

Lounge the day away in a dedicated aqua oasis, featuring undisturbed sea views, or enjoy your time in the underwater viewing deck as water cascades down around you. Then, head to the beach, only steps away, for some thrilling watersports. Afterwards, cool off in the luxurious adult pool, whilst the children remain entertained in their very own dedicated kids pool.

## A RETREAT WITHIN A RETREAT

Shoreline by DAMAC is your peaceful, poolside retreat. From a floating cabana, perfectly nestled away for an afternoon siesta, to bamboo installations that provide both shade and an amplified breeze, this is your escape into quietude.