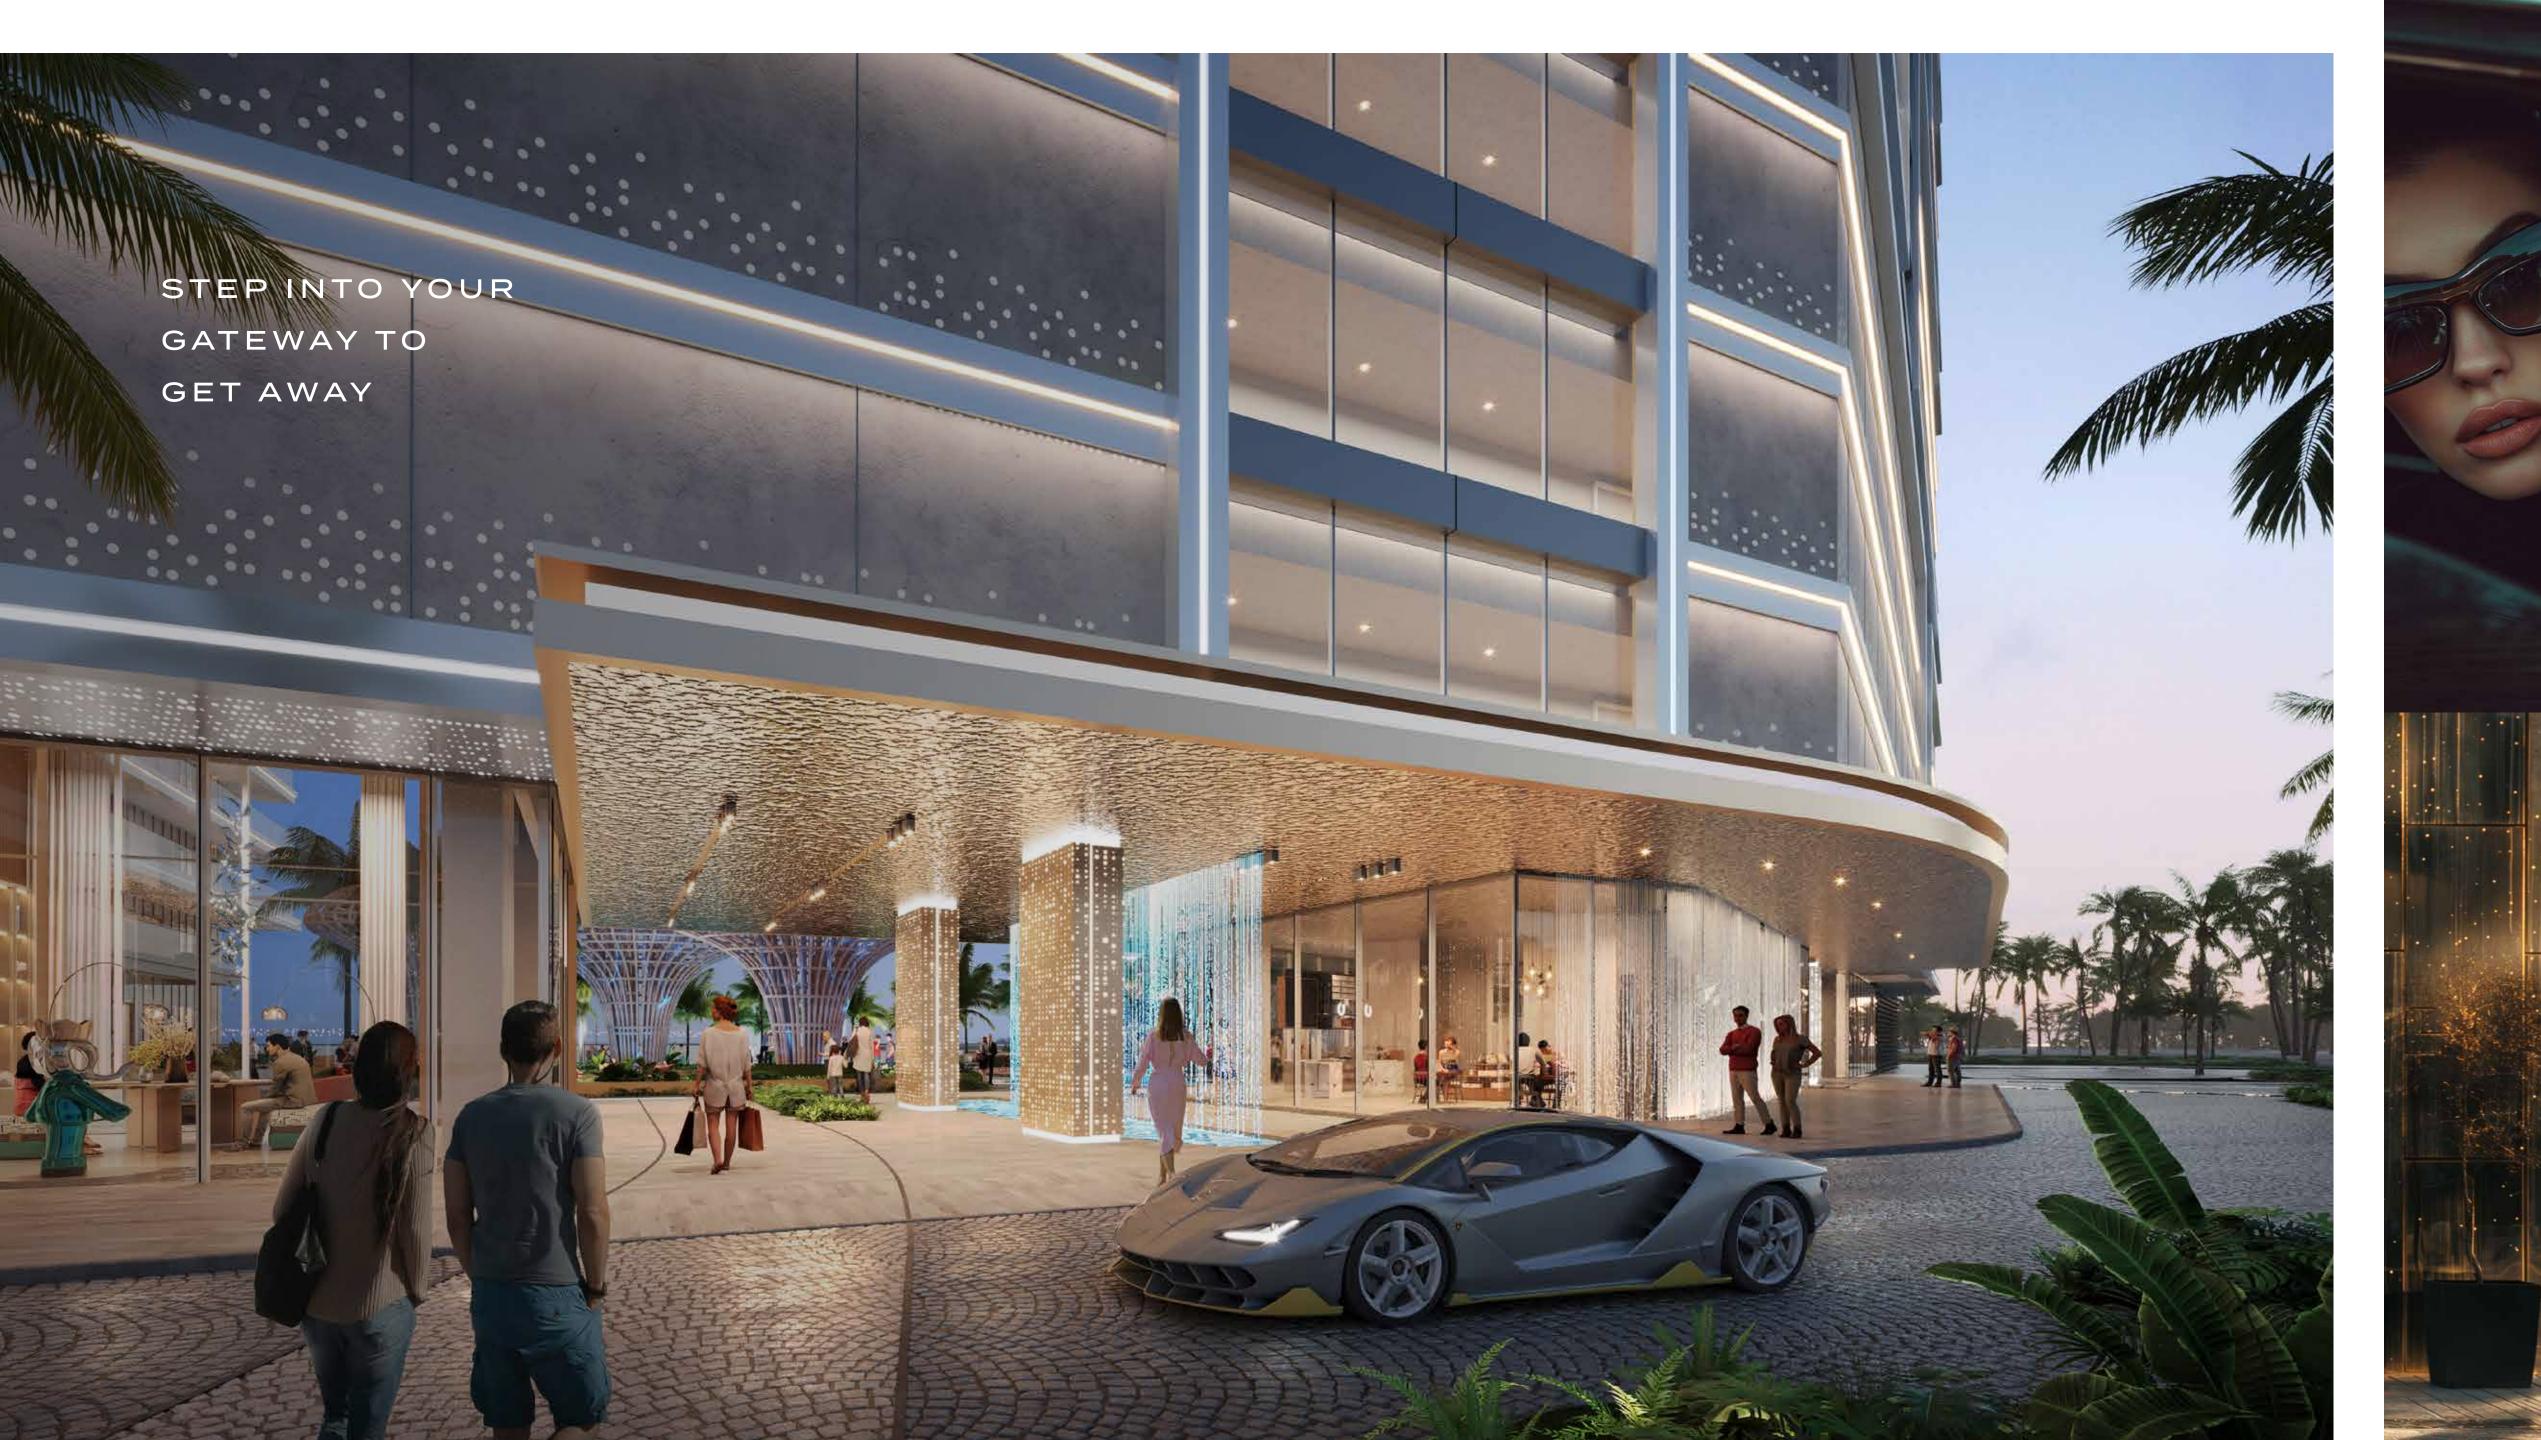

# FIRST GLANCE BECOMES A LASTING IMPRESSION

As you step into the Shoreline by DAMAC lobby, you are instantly captivated by a seamless blend of art and design. Floor-to-ceiling windows flood the space with natural light, illuminating sleek, contemporary lines and textured accents that highlight the best of modern architecture.