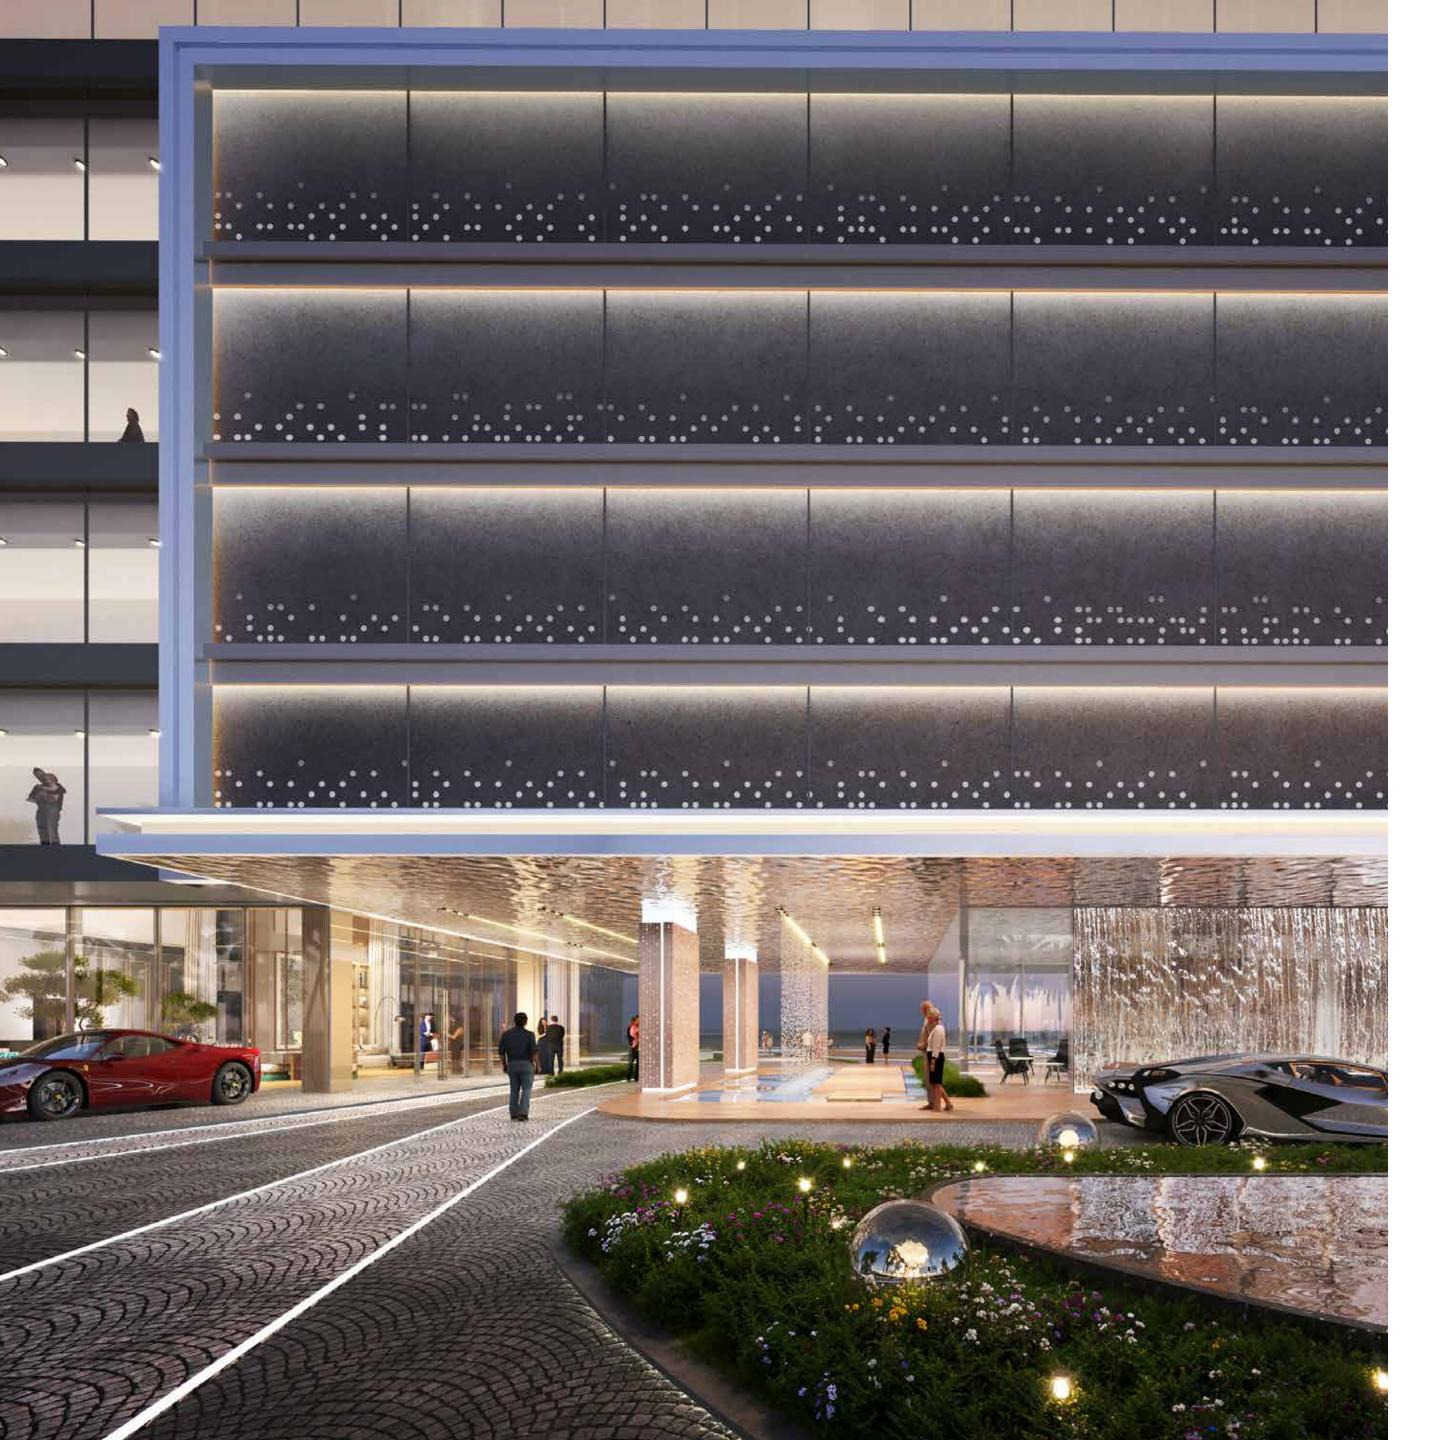

# FIRST GLANCE BECOMES A LASTING IMPRESSION

As you step into the Shoreline by DAMAC lobby, you are instantly captivated by a seamless blend of art and design. Floor-to-ceiling windows flood the space with natural light, illuminating sleek, contemporary lines and textured accents that highlight the best of modern architecture.