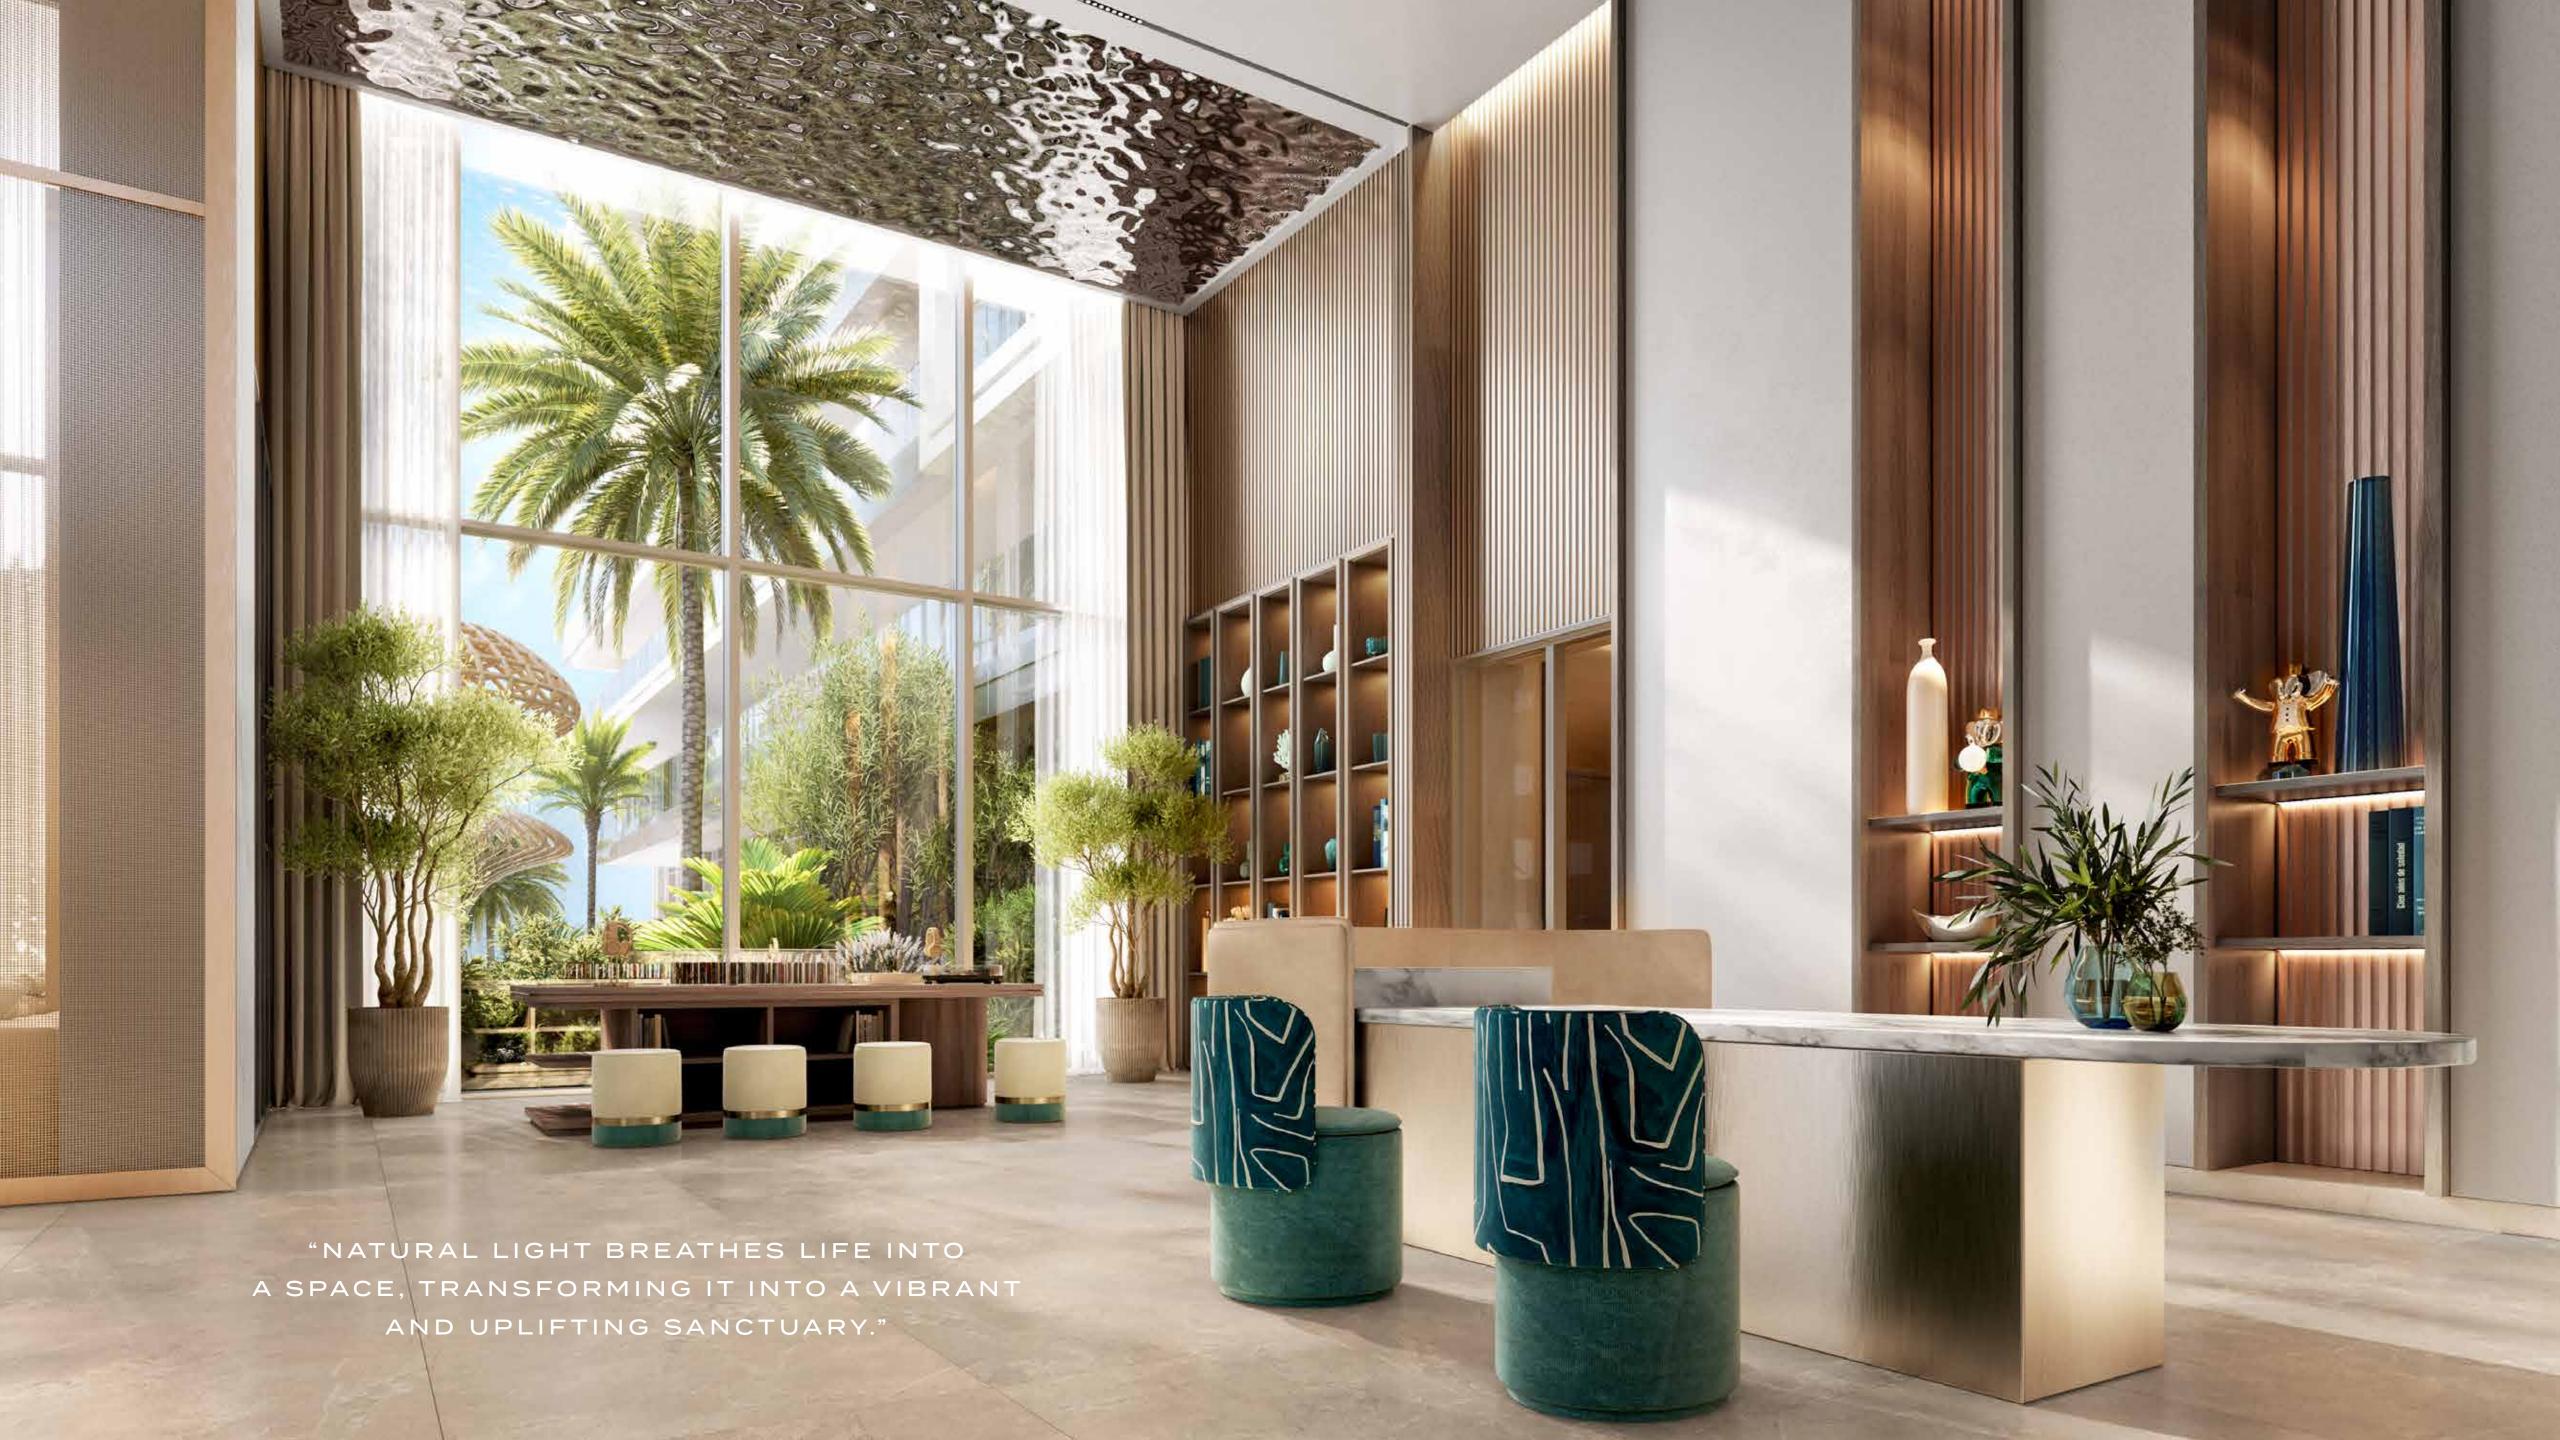

# FIRST GLANCE BECOMES A LASTING IMPRESSION

As you step into the Shoreline by DAMAC lobby, you are instantly captivated by a seamless blend of art and design. Floor-to-ceiling windows flood the space with natural light, illuminating sleek, contemporary lines and textured accents that highlight the best of modern architecture.