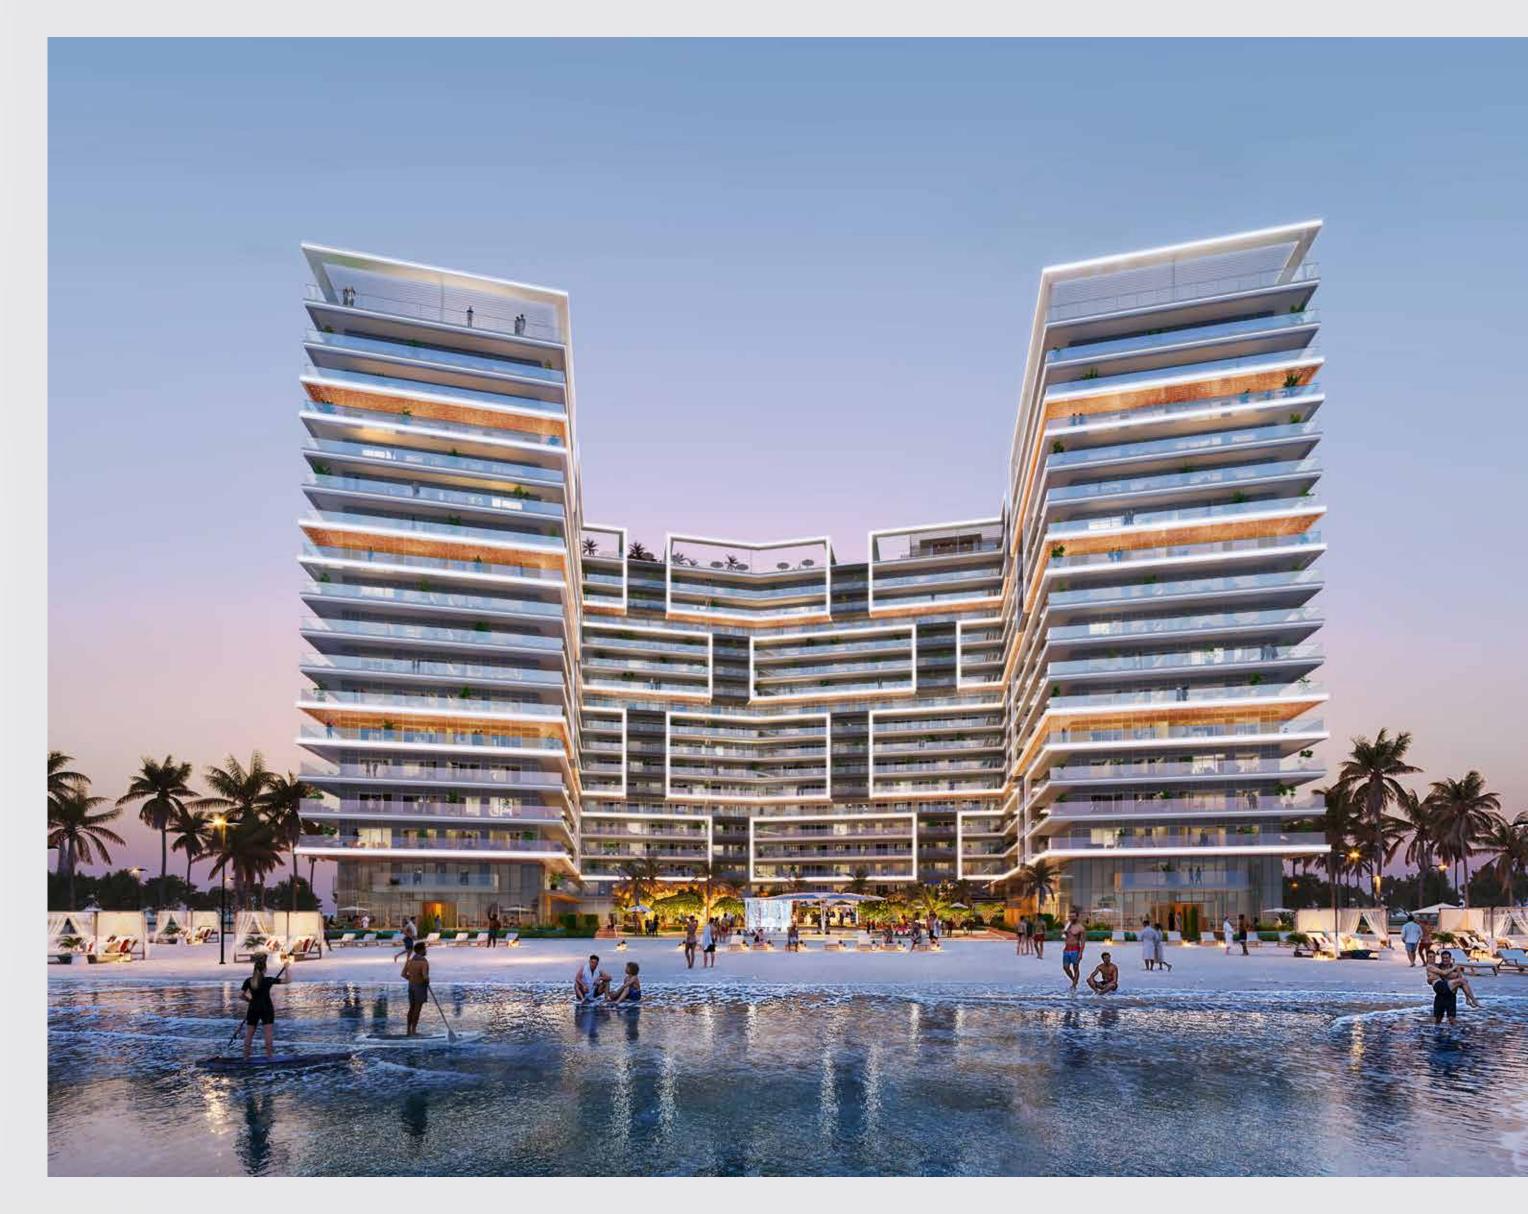

# WAVES OF LEISURE ON THE GROUND FLOOR

Along with direct beach access, Shoreline by DAMAC offers a wealth of ground-level amenities, both indoors and outdoors, designed for ultimate luxury, comfort, and convenience.

Adult pool

Watersports

Running track

Underwater viewing deck

Spa

Floating cabana

Kids pool

Aqua oasis

Bamboo forest

Gym

Waterfront bar

Floating bar

Lounge the day away in a dedicated aqua oasis, featuring undisturbed sea views, or enjoy your time in the underwater viewing deck as water cascades down around you. Then, head to the beach, only steps away, for some thrilling watersports. Afterwards, cool off in the luxurious adult pool, whilst the children remain entertained in their very own dedicated kids pool.