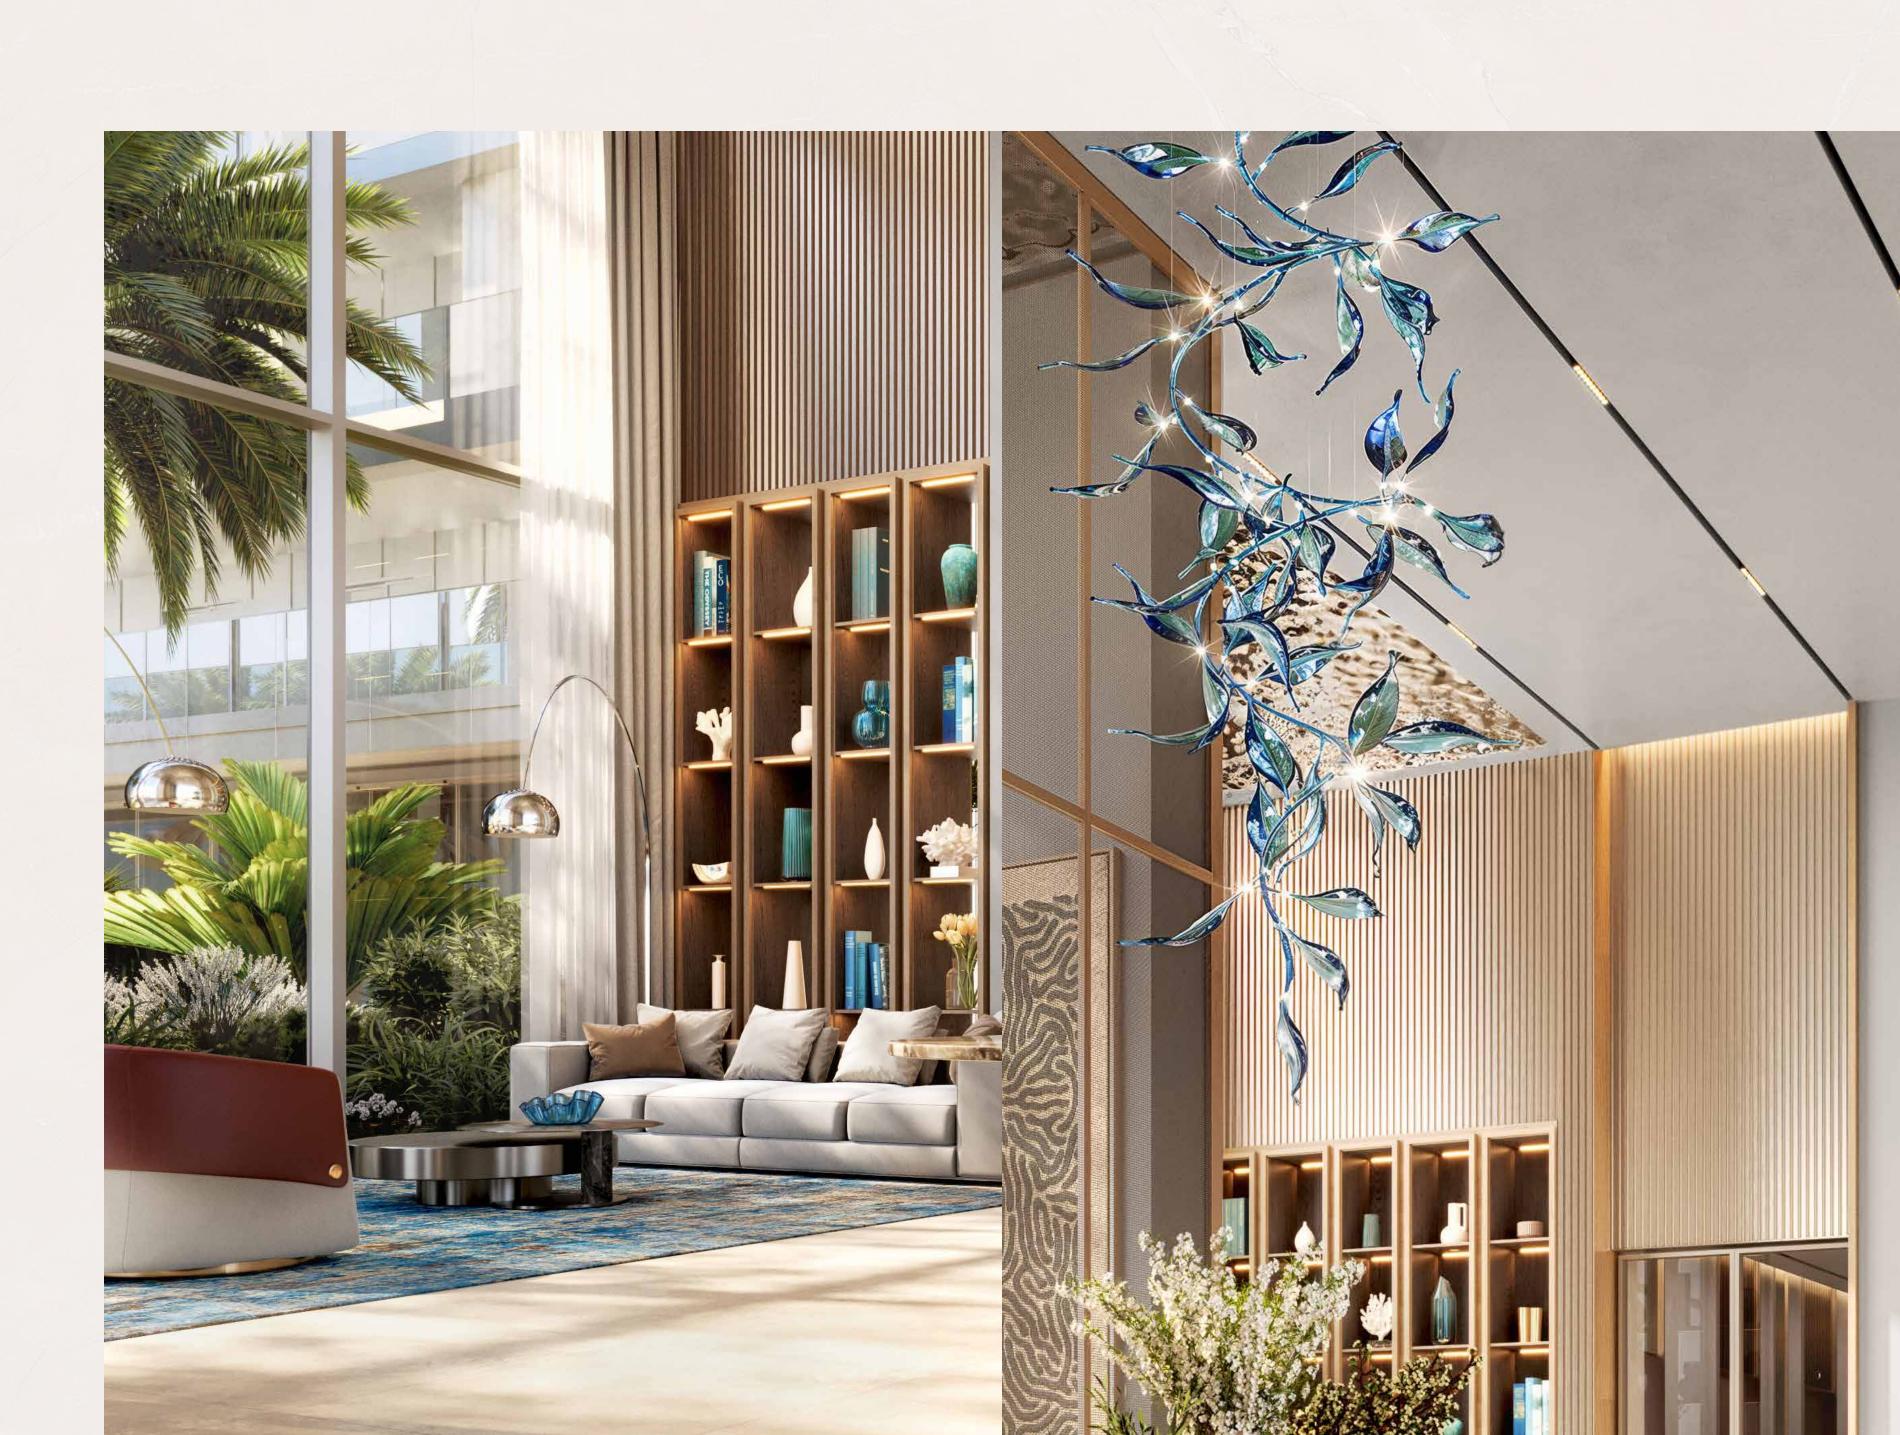

# FIRST GLANCE BECOMES A LASTING IMPRESSION

As you step into the Shoreline by DAMAC lobby, you are instantly captivated by a seamless blend of art and design. Floor-to-ceiling windows flood the space with natural light, illuminating sleek, contemporary lines and textured accents that highlight the best of modern architecture.