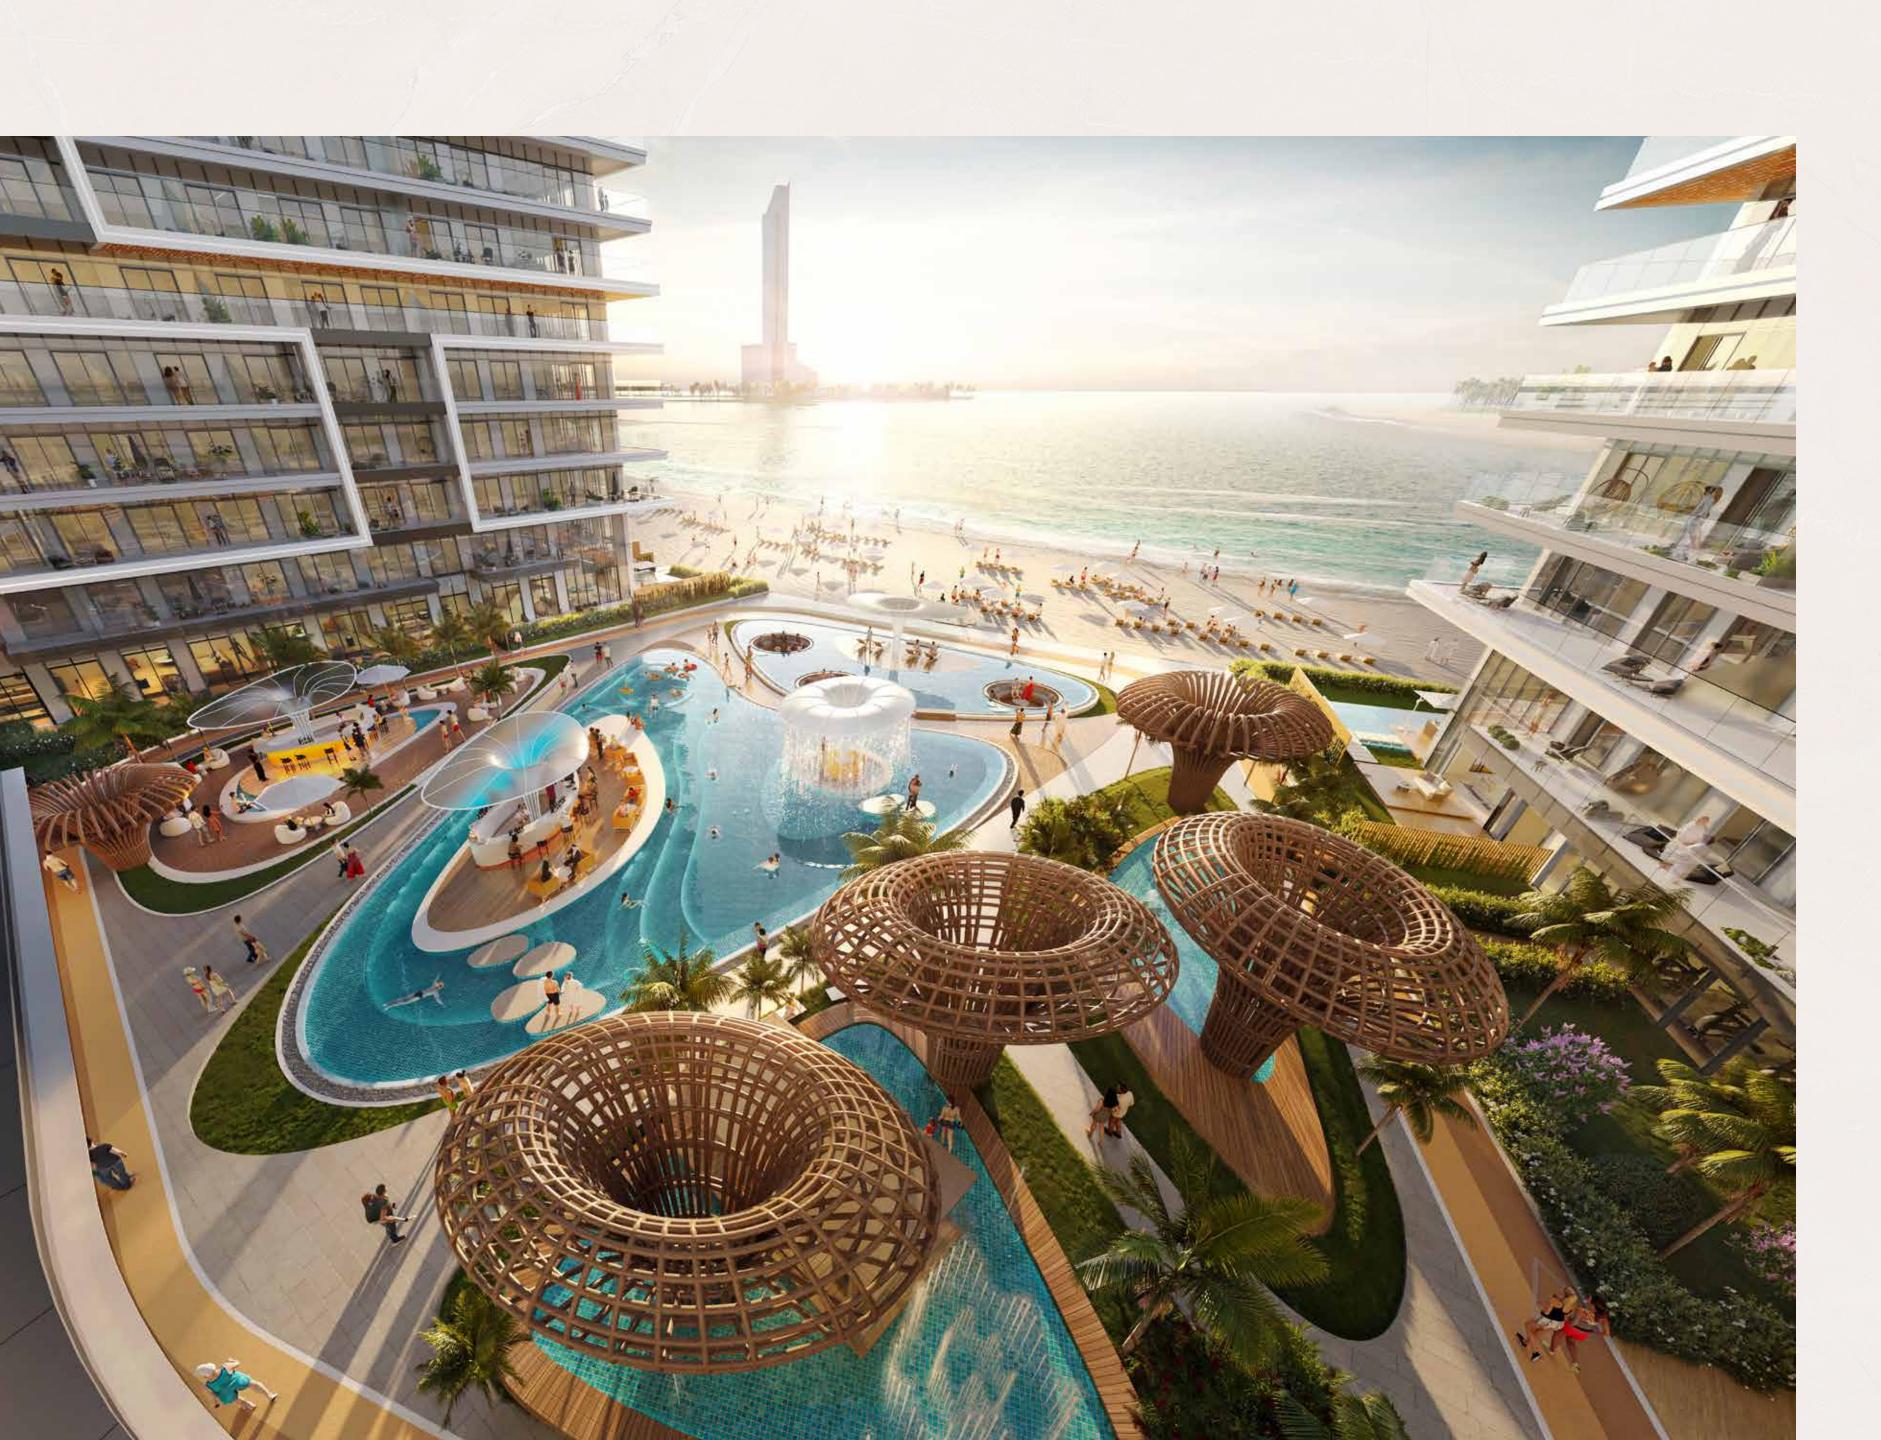

# WAVES OF LEISURE ON THE GROUND FLOOR

Along with direct beach access, Shoreline by DAMAC offers a wealth of ground-level amenities, both indoors and outdoors, designed for ultimate luxury, comfort, and convenience.

Adult pool

Watersports

Running track

Underwater viewing deck

Spa

Floating cabana

Kids pool

Aqua oasis

Bamboo forest

Gym

Waterfront bar

Floating bar

Lounge the day away in a dedicated aqua oasis, featuring undisturbed sea views, or enjoy your time in the underwater viewing deck as water cascades down around you. Then, head to the beach, only steps away, for some thrilling watersports. Afterwards, cool off in the luxurious adult pool, whilst the children remain entertained in their very own dedicated kids pool.

## A RETREAT WITHIN A RETREAT

Shoreline by DAMAC is your peaceful, poolside retreat. From a floating cabana, perfectly nestled away for an afternoon siesta, to bamboo installations that provide both shade and an amplified breeze, this is your escape into quietude.