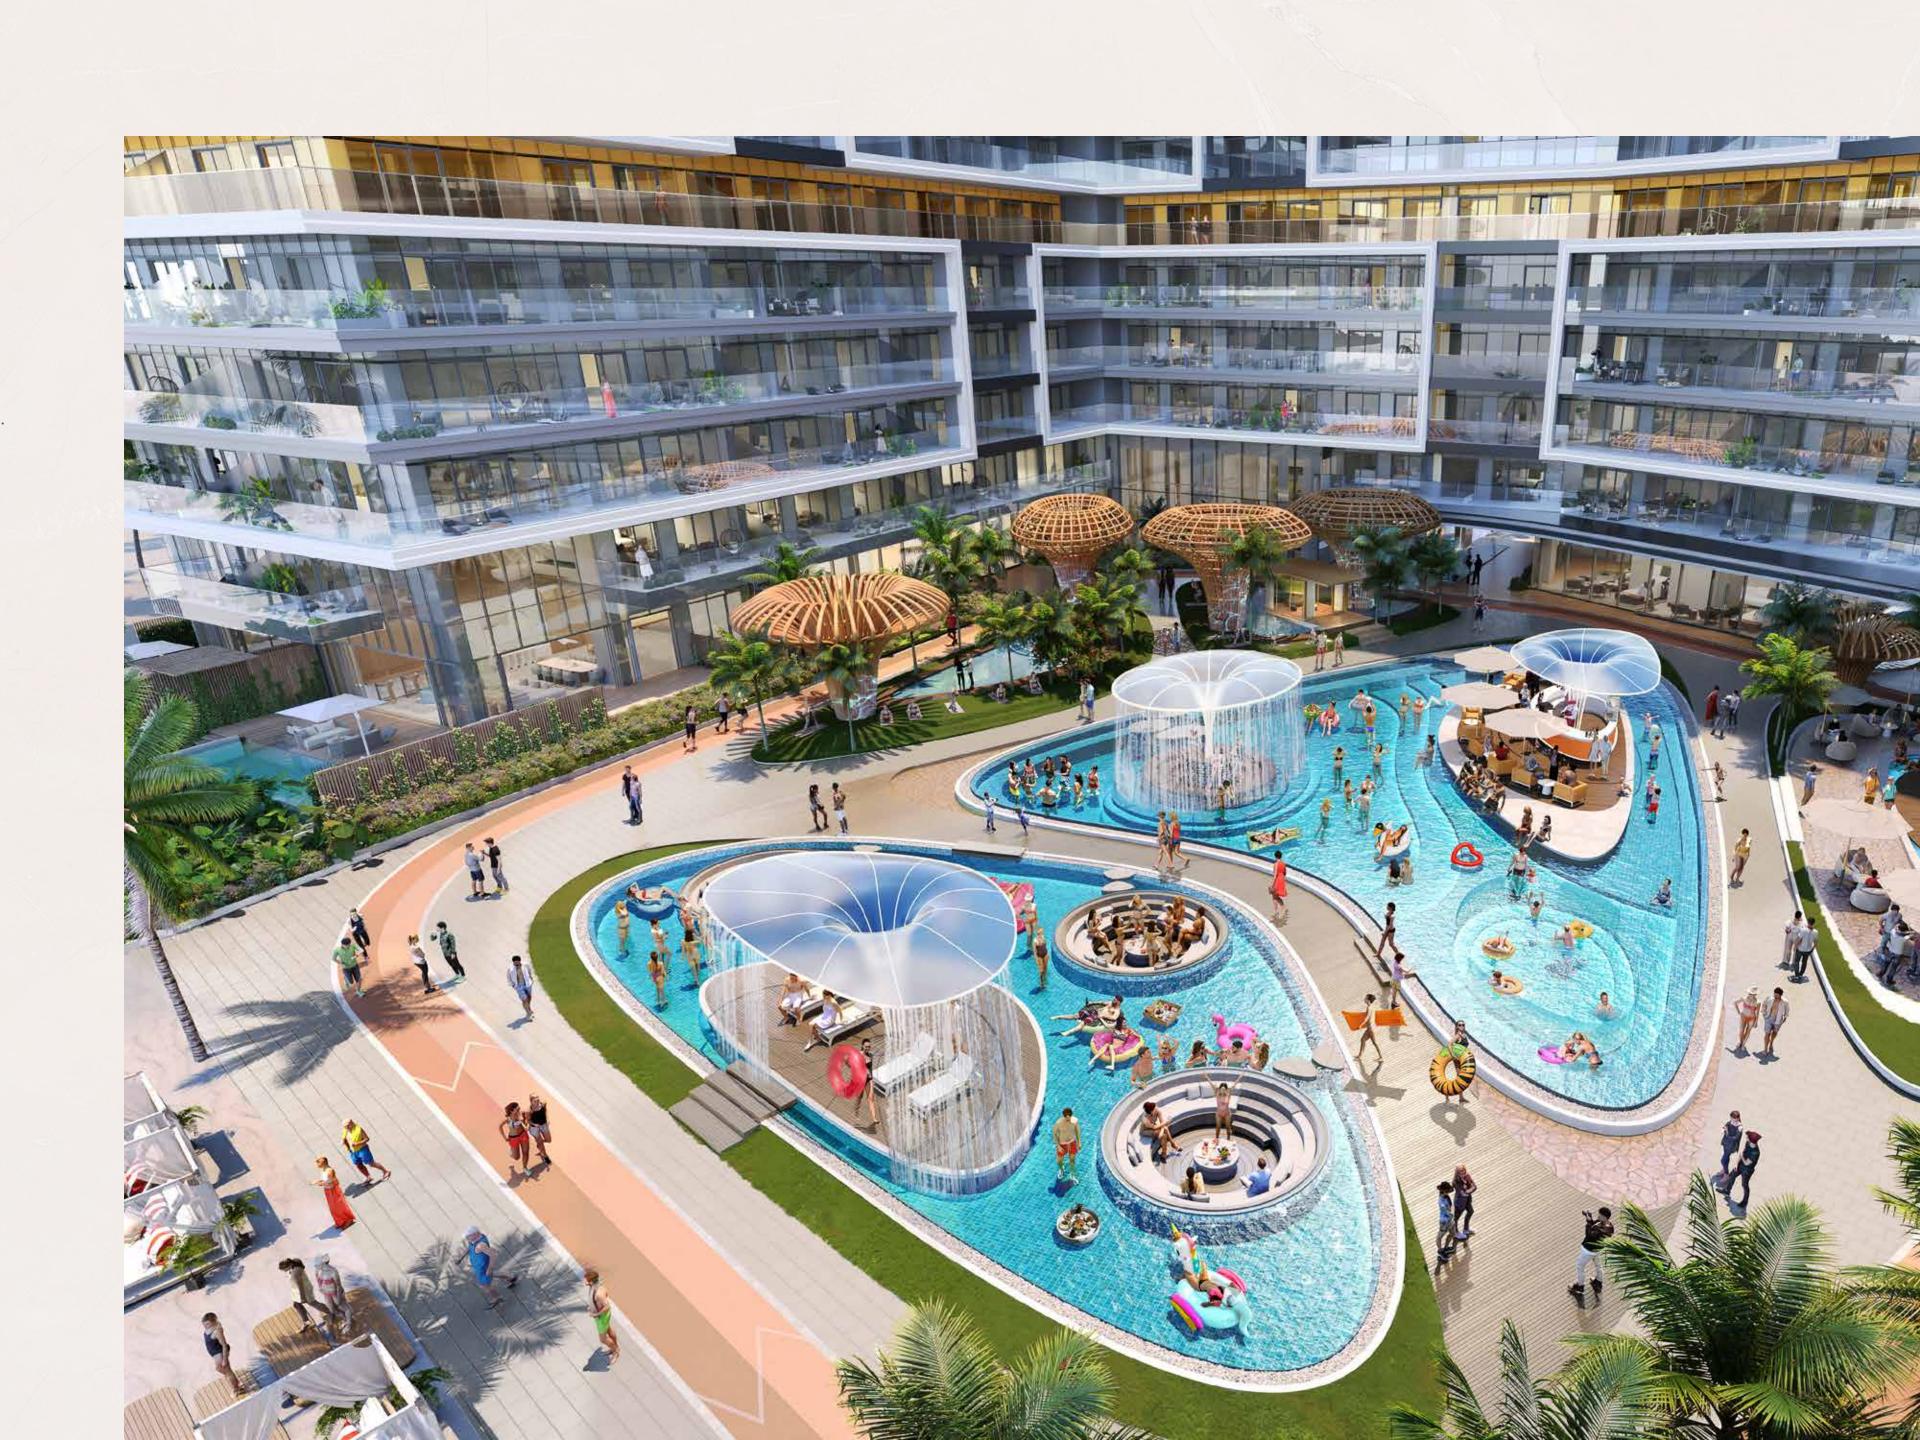

# WAVES OF LEISURE ON THE GROUND FLOOR

Along with direct beach access, Shoreline by DAMAC offers a wealth of ground-level amenities, both indoors and outdoors, designed for ultimate luxury, comfort, and convenience.

Adult pool

Watersports

Running track

Underwater viewing deck

Spa

Floating cabana

Kids pool

Aqua oasis

Bamboo forest

Gym

Waterfront bar

Floating bar

Lounge the day away in a dedicated aqua oasis, featuring undisturbed sea views, or enjoy your time in the underwater viewing deck as water cascades down around you. Then, head to the beach, only steps away, for some thrilling watersports. Afterwards, cool off in the luxurious adult pool, whilst the children remain entertained in their very own dedicated kids pool.

## A RETREAT WITHIN A RETREAT

Shoreline by DAMAC is your peaceful, poolside retreat. From a floating cabana, perfectly nestled away for an afternoon siesta, to bamboo installations that provide both shade and an amplified breeze, this is your escape into quietude.