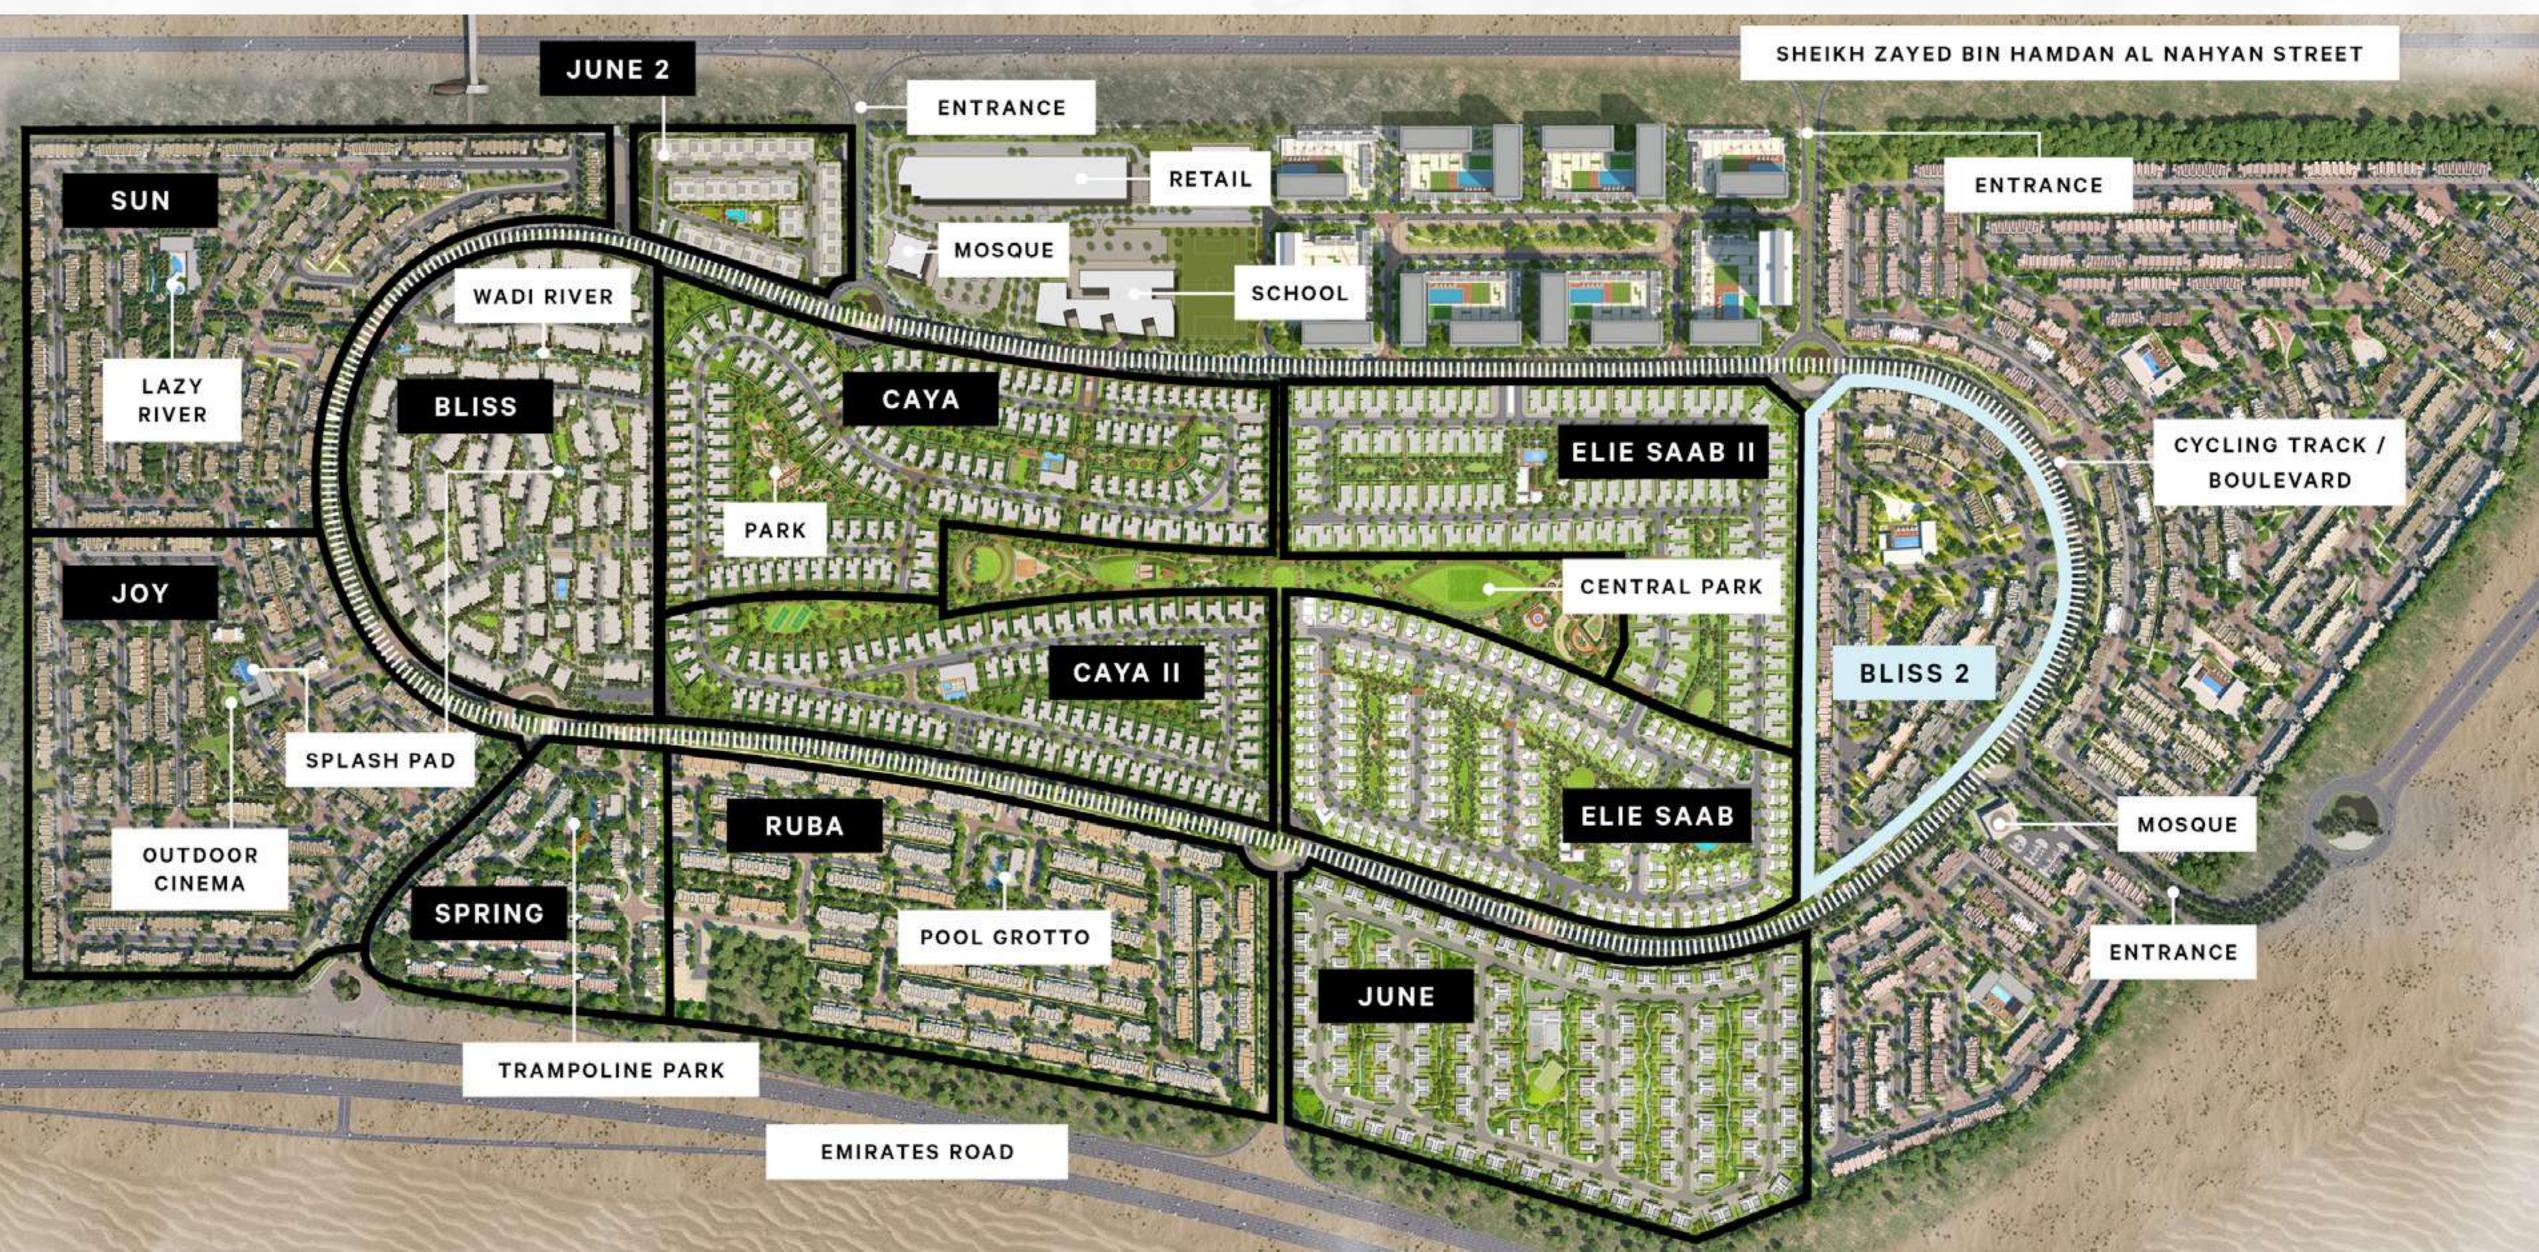

#### ARABIAN RANCHES ${\rm I\!I}$

BLISS 2

- A Gated Entry
- B Club House
- c Kids Play Area
- D Neighborhood Park
- E Swimming Pool
- F Wadi Park
- G Town Houses
- H Sub-Station

Modern Collection

**Classic Collection** 

#### PERFECT HARMONY

Nestled in the heart of the Arabian Ranches III, Bliss 2 consists of a holistically designed set of neighborhoods interwoven with 269 villas. A pure haven where light, airy living spaces and the natural landscape coexist and complement each other most harmoniously.