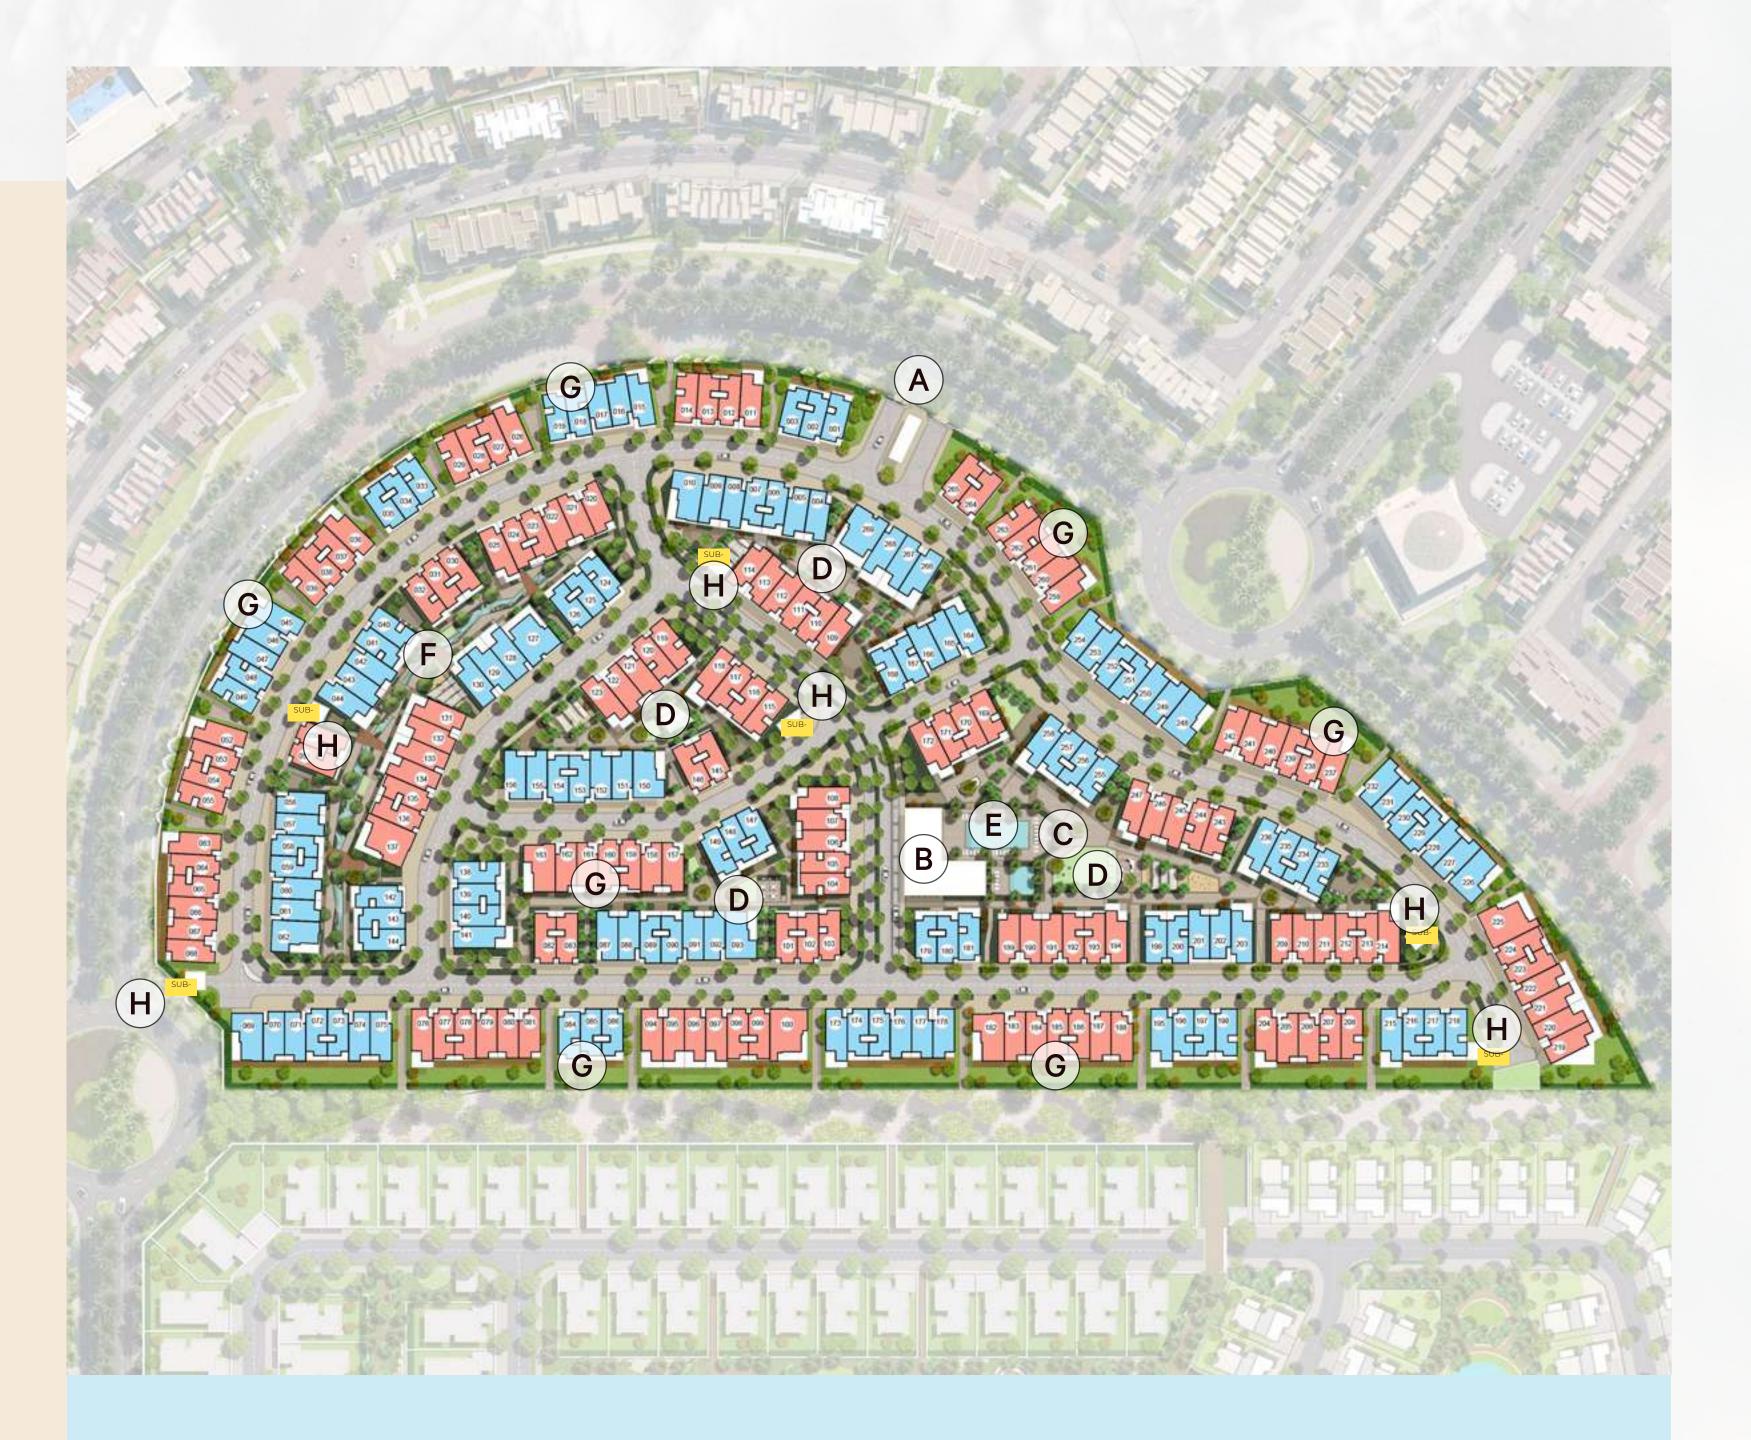

#### ARABIAN RANCHES ${\rm I\!I}$

BLISS 2

- A Gated Entry
- B Club House
- c Kids Play Area
- D Neighborhood Park
- E Swimming Pool
- F Wadi Park
- G Town Houses
- H Sub-Station

Modern Collection

**Classic Collection** 

#### PERFECT HARMONY

Nestled in the heart of the Arabian Ranches III, Bliss 2 consists of a holistically designed set of neighborhoods interwoven with 269 villas. A pure haven where light, airy living spaces and the natural landscape coexist and complement each other most harmoniously.

### CONNECTED LIVING

Indulge yourself with breakfast on one of the terraces and bask in the morning sun. Later, take a stroll by the beautiful Wadi River meandering throughout the community as you enjoy the relaxing sounds of nature. Or walk through interwoven 'sikkas' to meet your friends at the Community Club while your little ones cool down in the glistening pool nearby.