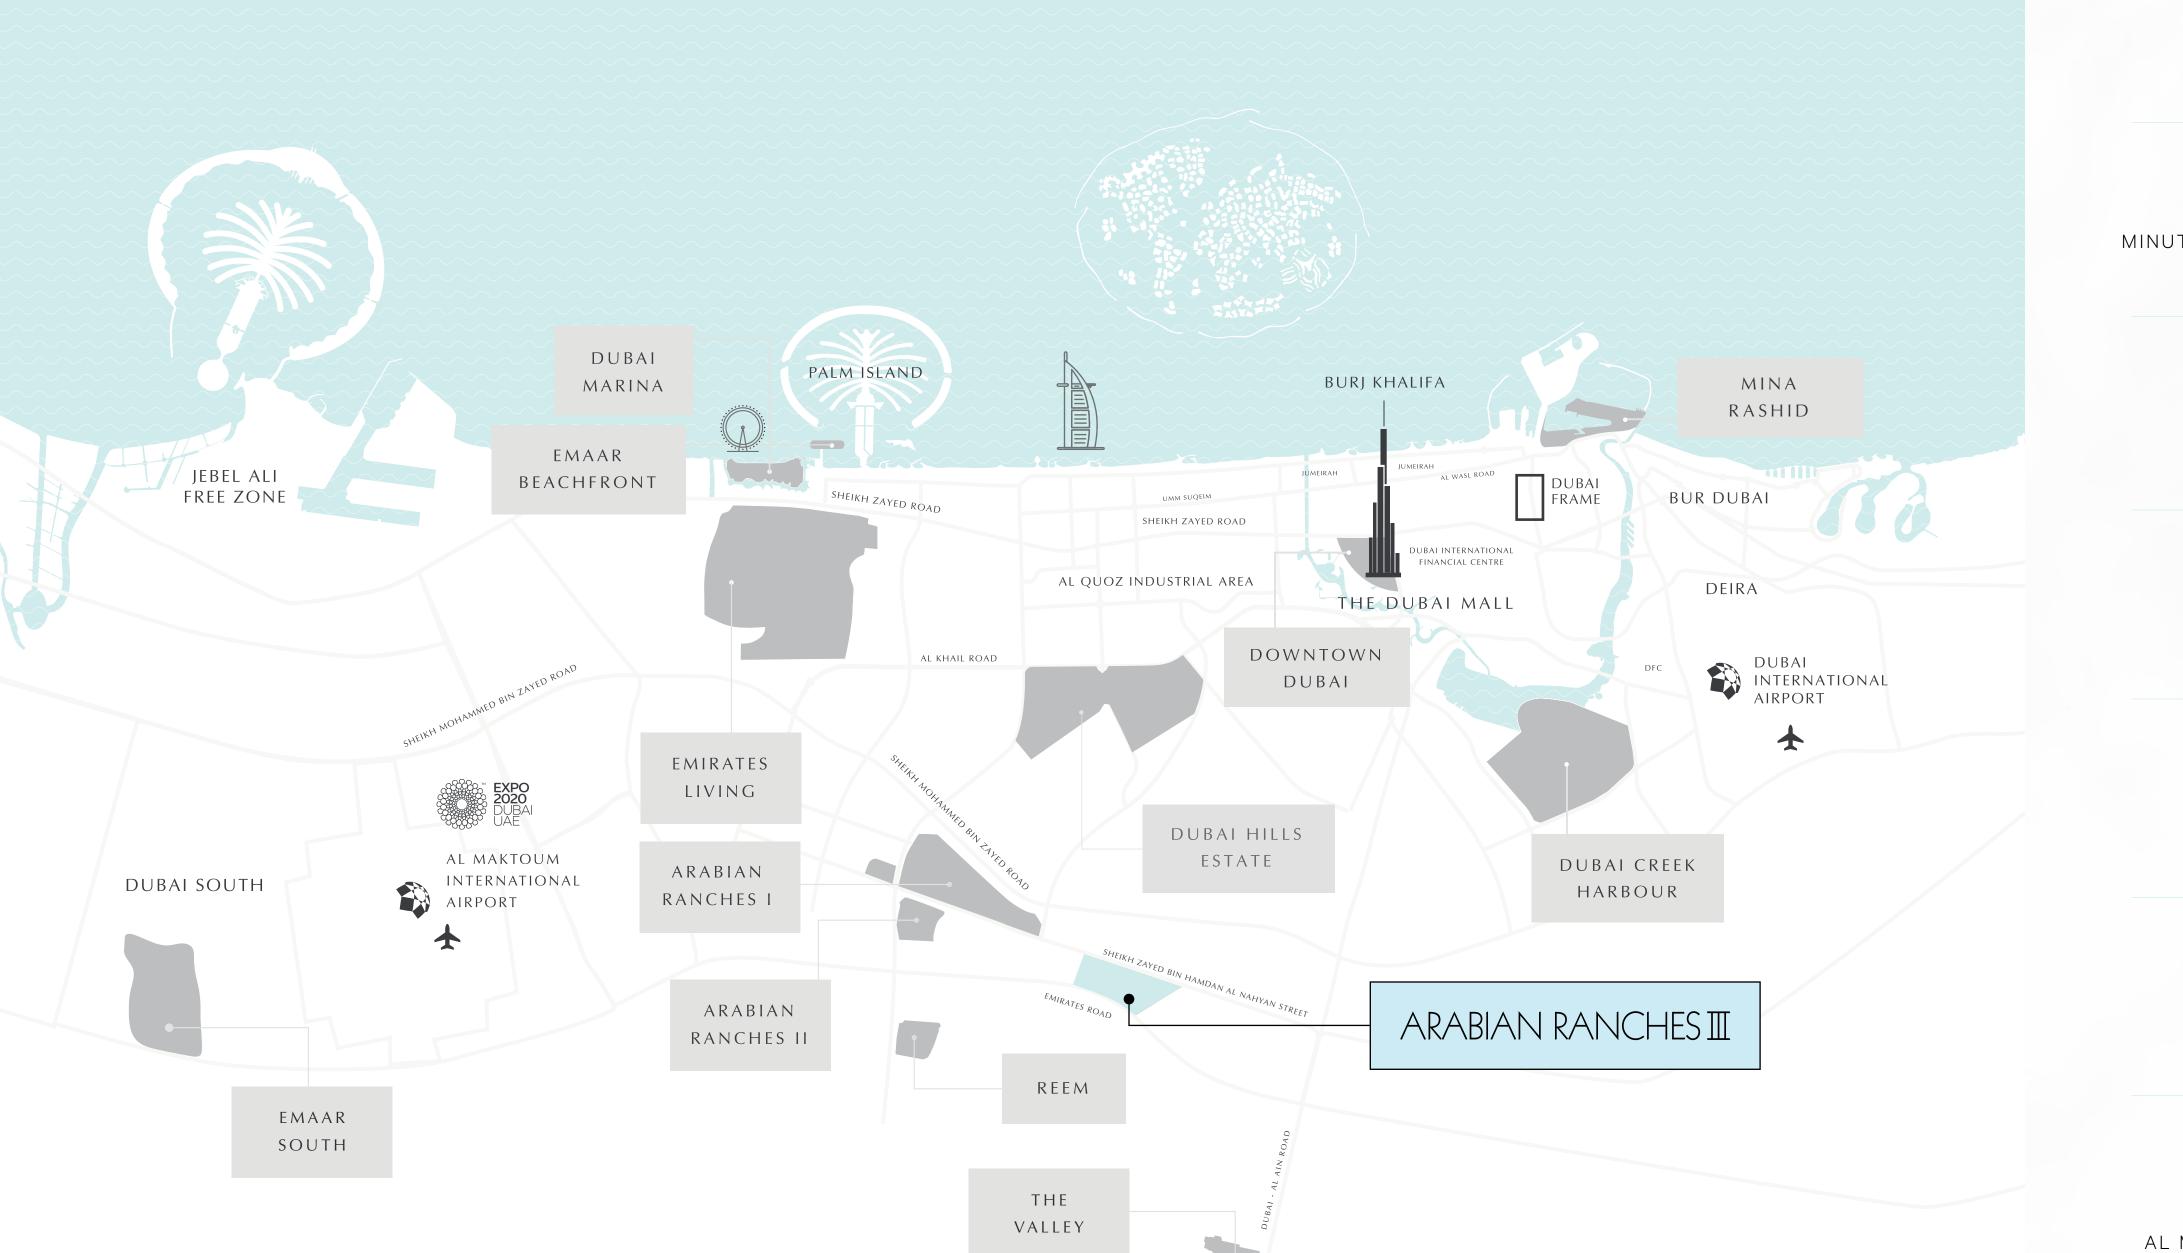

#### **5** MINUTES FROM GLOBAL VILLAGE

#### 10

MINUTES FROM DUBAI POLO AND EQUESTRIAN CLUB

> 20 MINUTES FROM

DOWNTOWN DUBAI

35

MINUTES FROM

**35** MINUTES FROM DUBAI MARINA

**20** MINUTES FROM DUBAI INT'L AIRPORT

#### 35

MINUTES FROM AL MAKTOUM INT'L AIRPORT