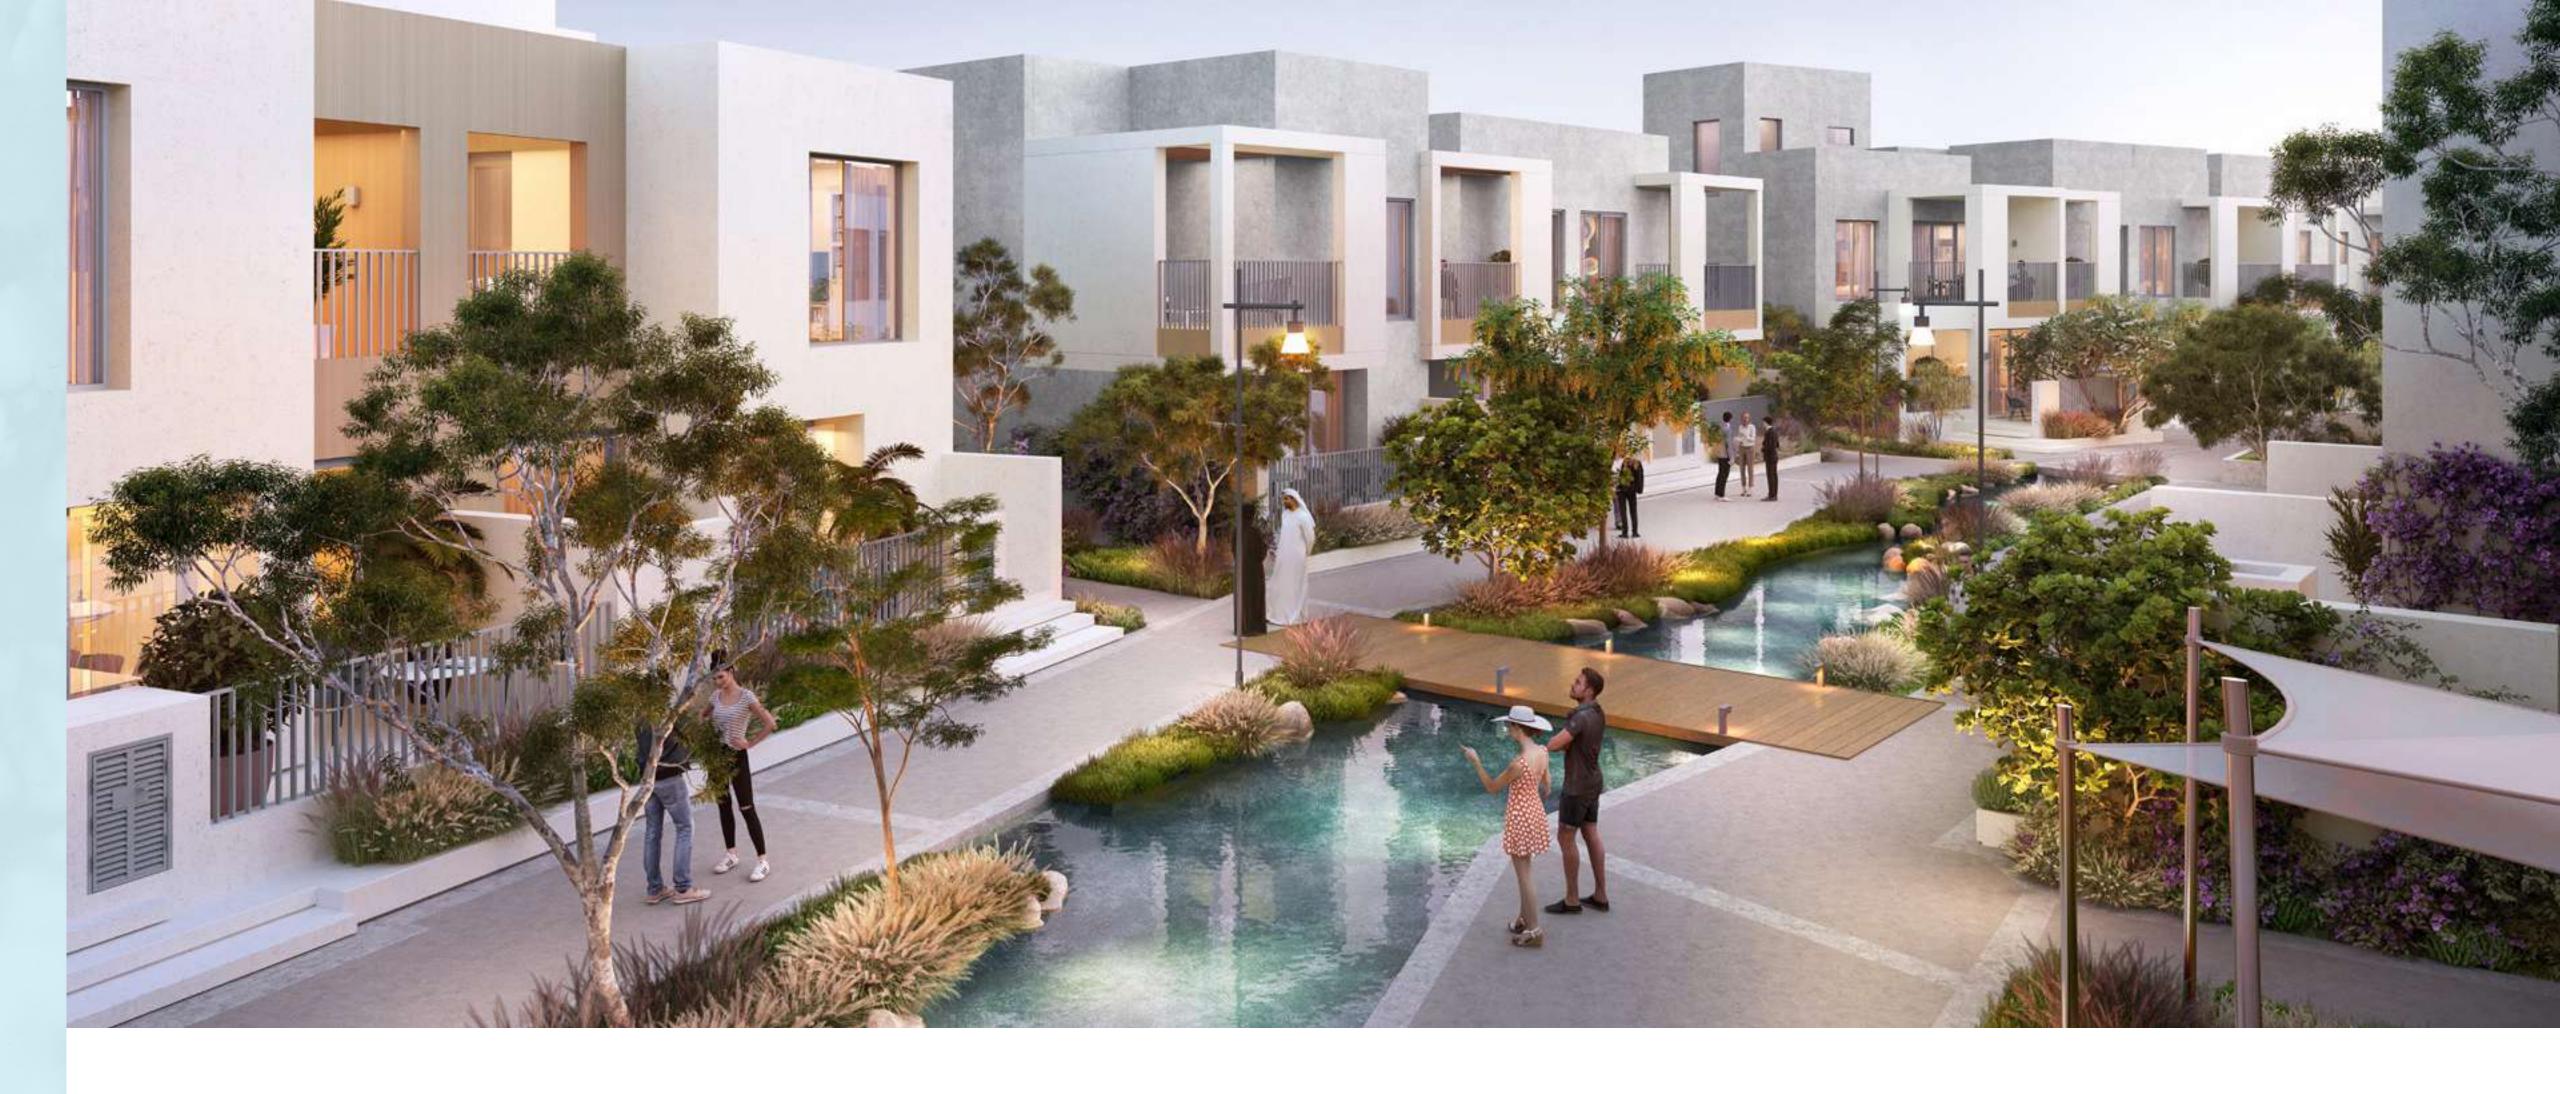

### CONNECTED LIVING

Indulge yourself with breakfast on one of the terraces and bask in the morning sun. Later, take a stroll by the beautiful Wadi River meandering throughout the community as you enjoy the relaxing sounds of nature. Or walk through interwoven 'sikkas' to meet your friends at the Community Club while your little ones cool down in the glistening pool nearby.

#### LIFE-ENHANCING DESIGN

The unique building types at Bliss 2 are all centred on semiprivate open space passages and courtyards. Architectural design and functionality are balanced in an optimally used space, complete with expanded upper terraces for enhanced outdoor lifestyle and social entertainment.