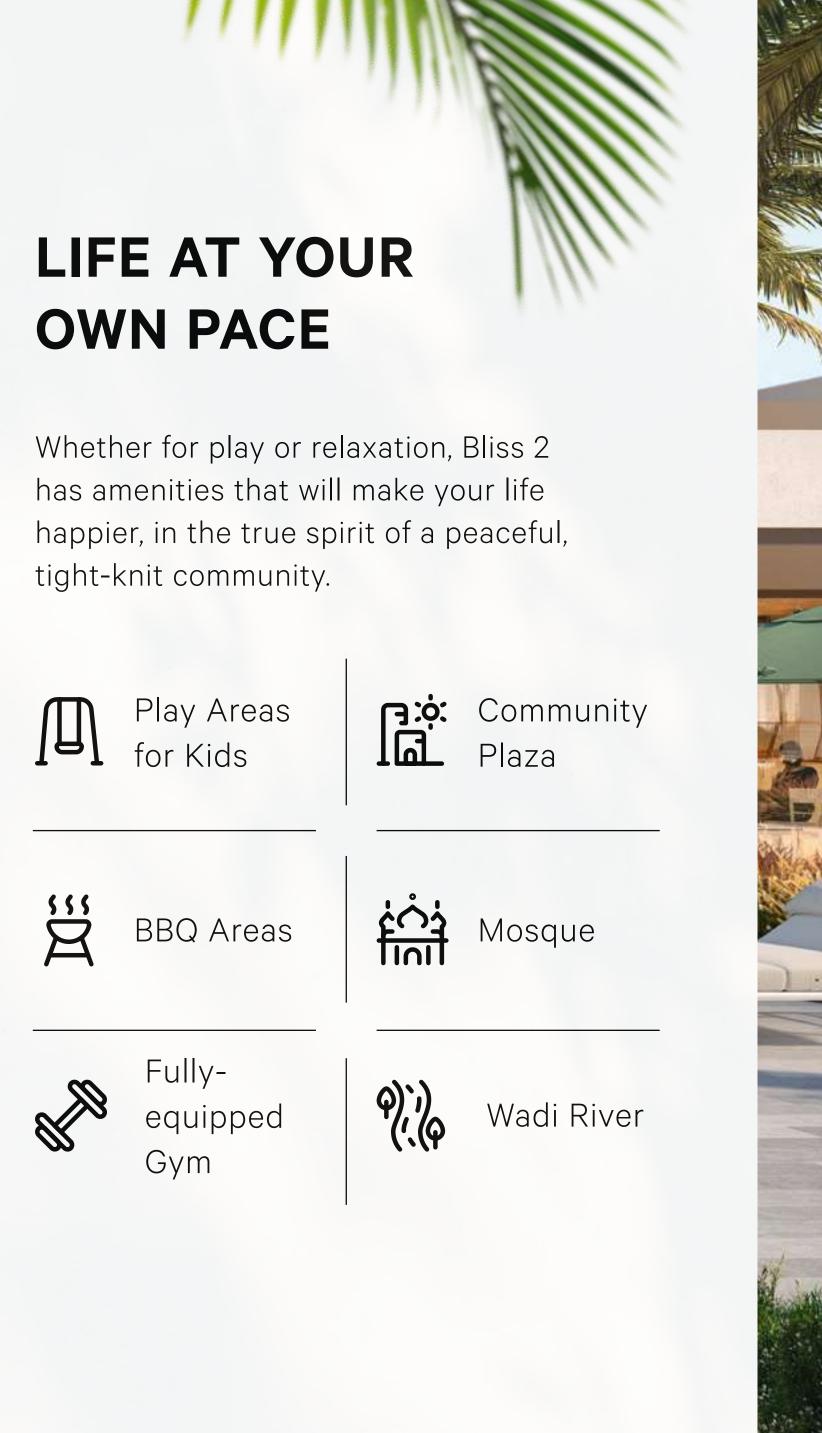

and sheer elegance that goes into the construction of each property is unmatched, resulting in a mood of understated luxury.



#### LIFE-ENHANCING DESIGN

The unique building types at Bliss 2 are all centred on semiprivate open space passages and courtyards. Architectural design and functionality are balanced in an optimally used space, complete with expanded upper terraces for enhanced outdoor lifestyle and social entertainment.





#### MINIMALISTIC SOPHISTICATION

Bliss 2 offers two distinctive façade styles featuring elements that vary in colour, texture and design. All materials used are carefully selected, all lines are studied, and all details follow an impeccable natural finish with a considered affinity to the surrounding landscape.



## SKILFUL DESIGN AND SHEER ELEGANCE







## BLISSFUL MOMENTS, EVERY DAY







#### STRENGTH OF EMAAR

A leader in the global real estate market, EMAAR has grown over the years to become the largest real estate developer outside of China. You will be investing with one of the best-regarded brands in the world\*.

> MARKET CAP AED

**40BN** As of 31 december 2021 REVENUE AED

28.27BN

NET PROFIT AED

3.8BN

RESIDENTIAL UNITS DELIVERED

81,600+

RESIDENTIAL UNITS CURRENTLY UNDER DEVELOPMENT

35,200+



#### **CONTACT US**

For more information on BLISS 2 IN THE ARABIAN RANCHES III, please call 800 36227 (UAE) / +971 4 366 1688 (International) or talk to our Property Advisor directly at +971 4888 8844 from 9 AM to 7 PM (GST), Monday to Friday. Visit our online sales centre at emaar.com or any of our Sales Centres across the UAE.