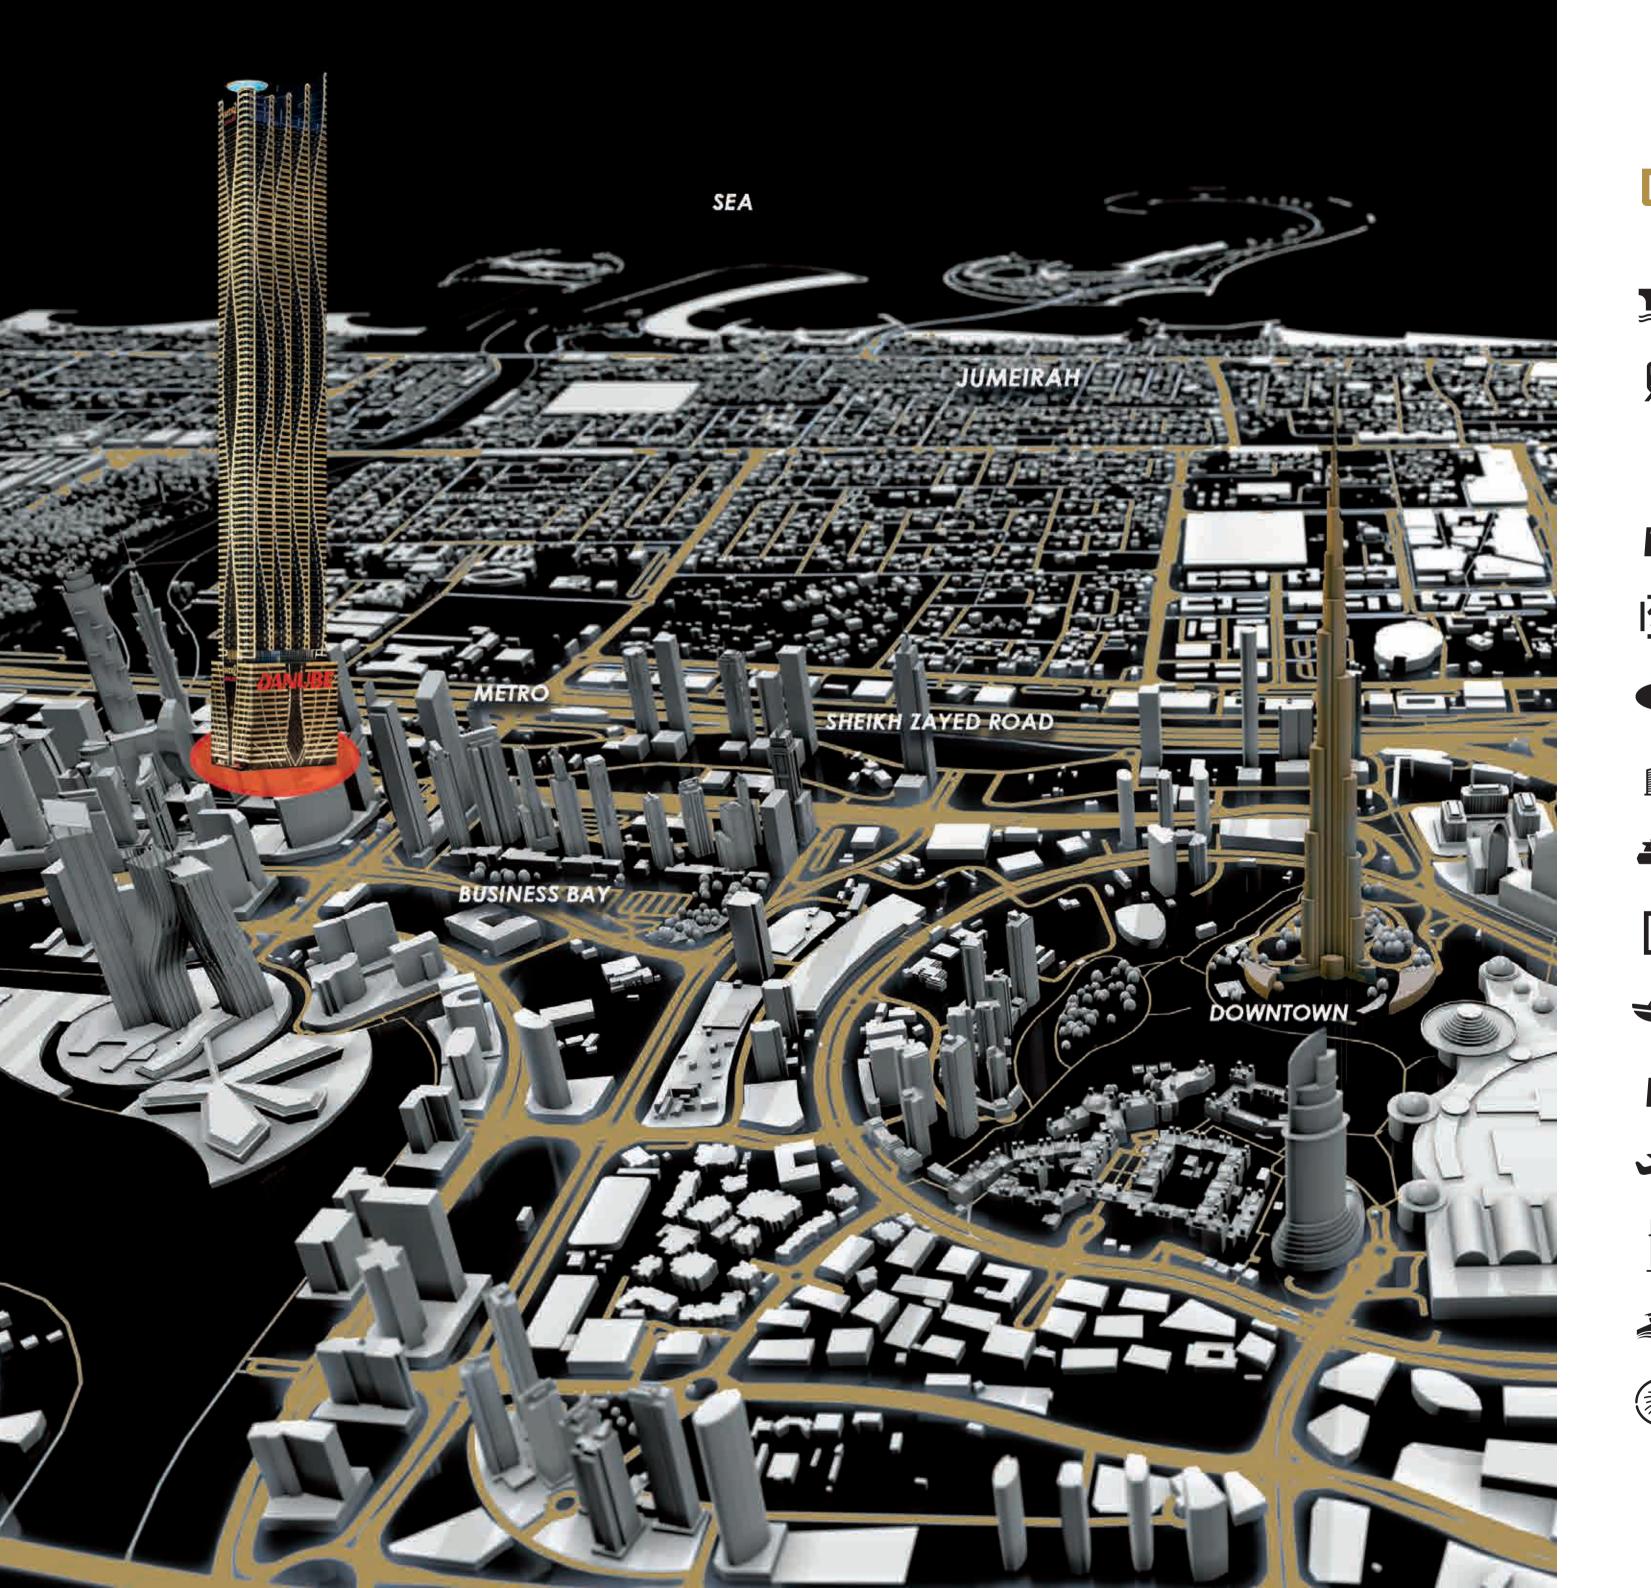

# DISTANCES

|          | Business Bay Canal          | 2 min  |
|----------|-----------------------------|--------|
|          | Business Bay Metro Station  | 3 min  |
|          | Burj Khalifa                | 3 min  |
|          | Dubai Mall                  | 3 min  |
| 2        | City Walk                   | 5 min  |
| •        | Museum of the Future        | 5 min  |
|          | Jumeirah Beach              | 7 min  |
|          | D - Marin Business Bay      | 8 min  |
|          | Dubai Frame                 | 8 min  |
|          | Creek                       | 15 min |
| <b>A</b> | Mall of the Emirates        | 15 min |
| 4        | Dubai International Airport | 15 min |
|          | Burj Al Arab                | 18 min |
| L.E.     | Dubai Marina                | 20 min |
|          | Palm Jumeirah               | 20 min |