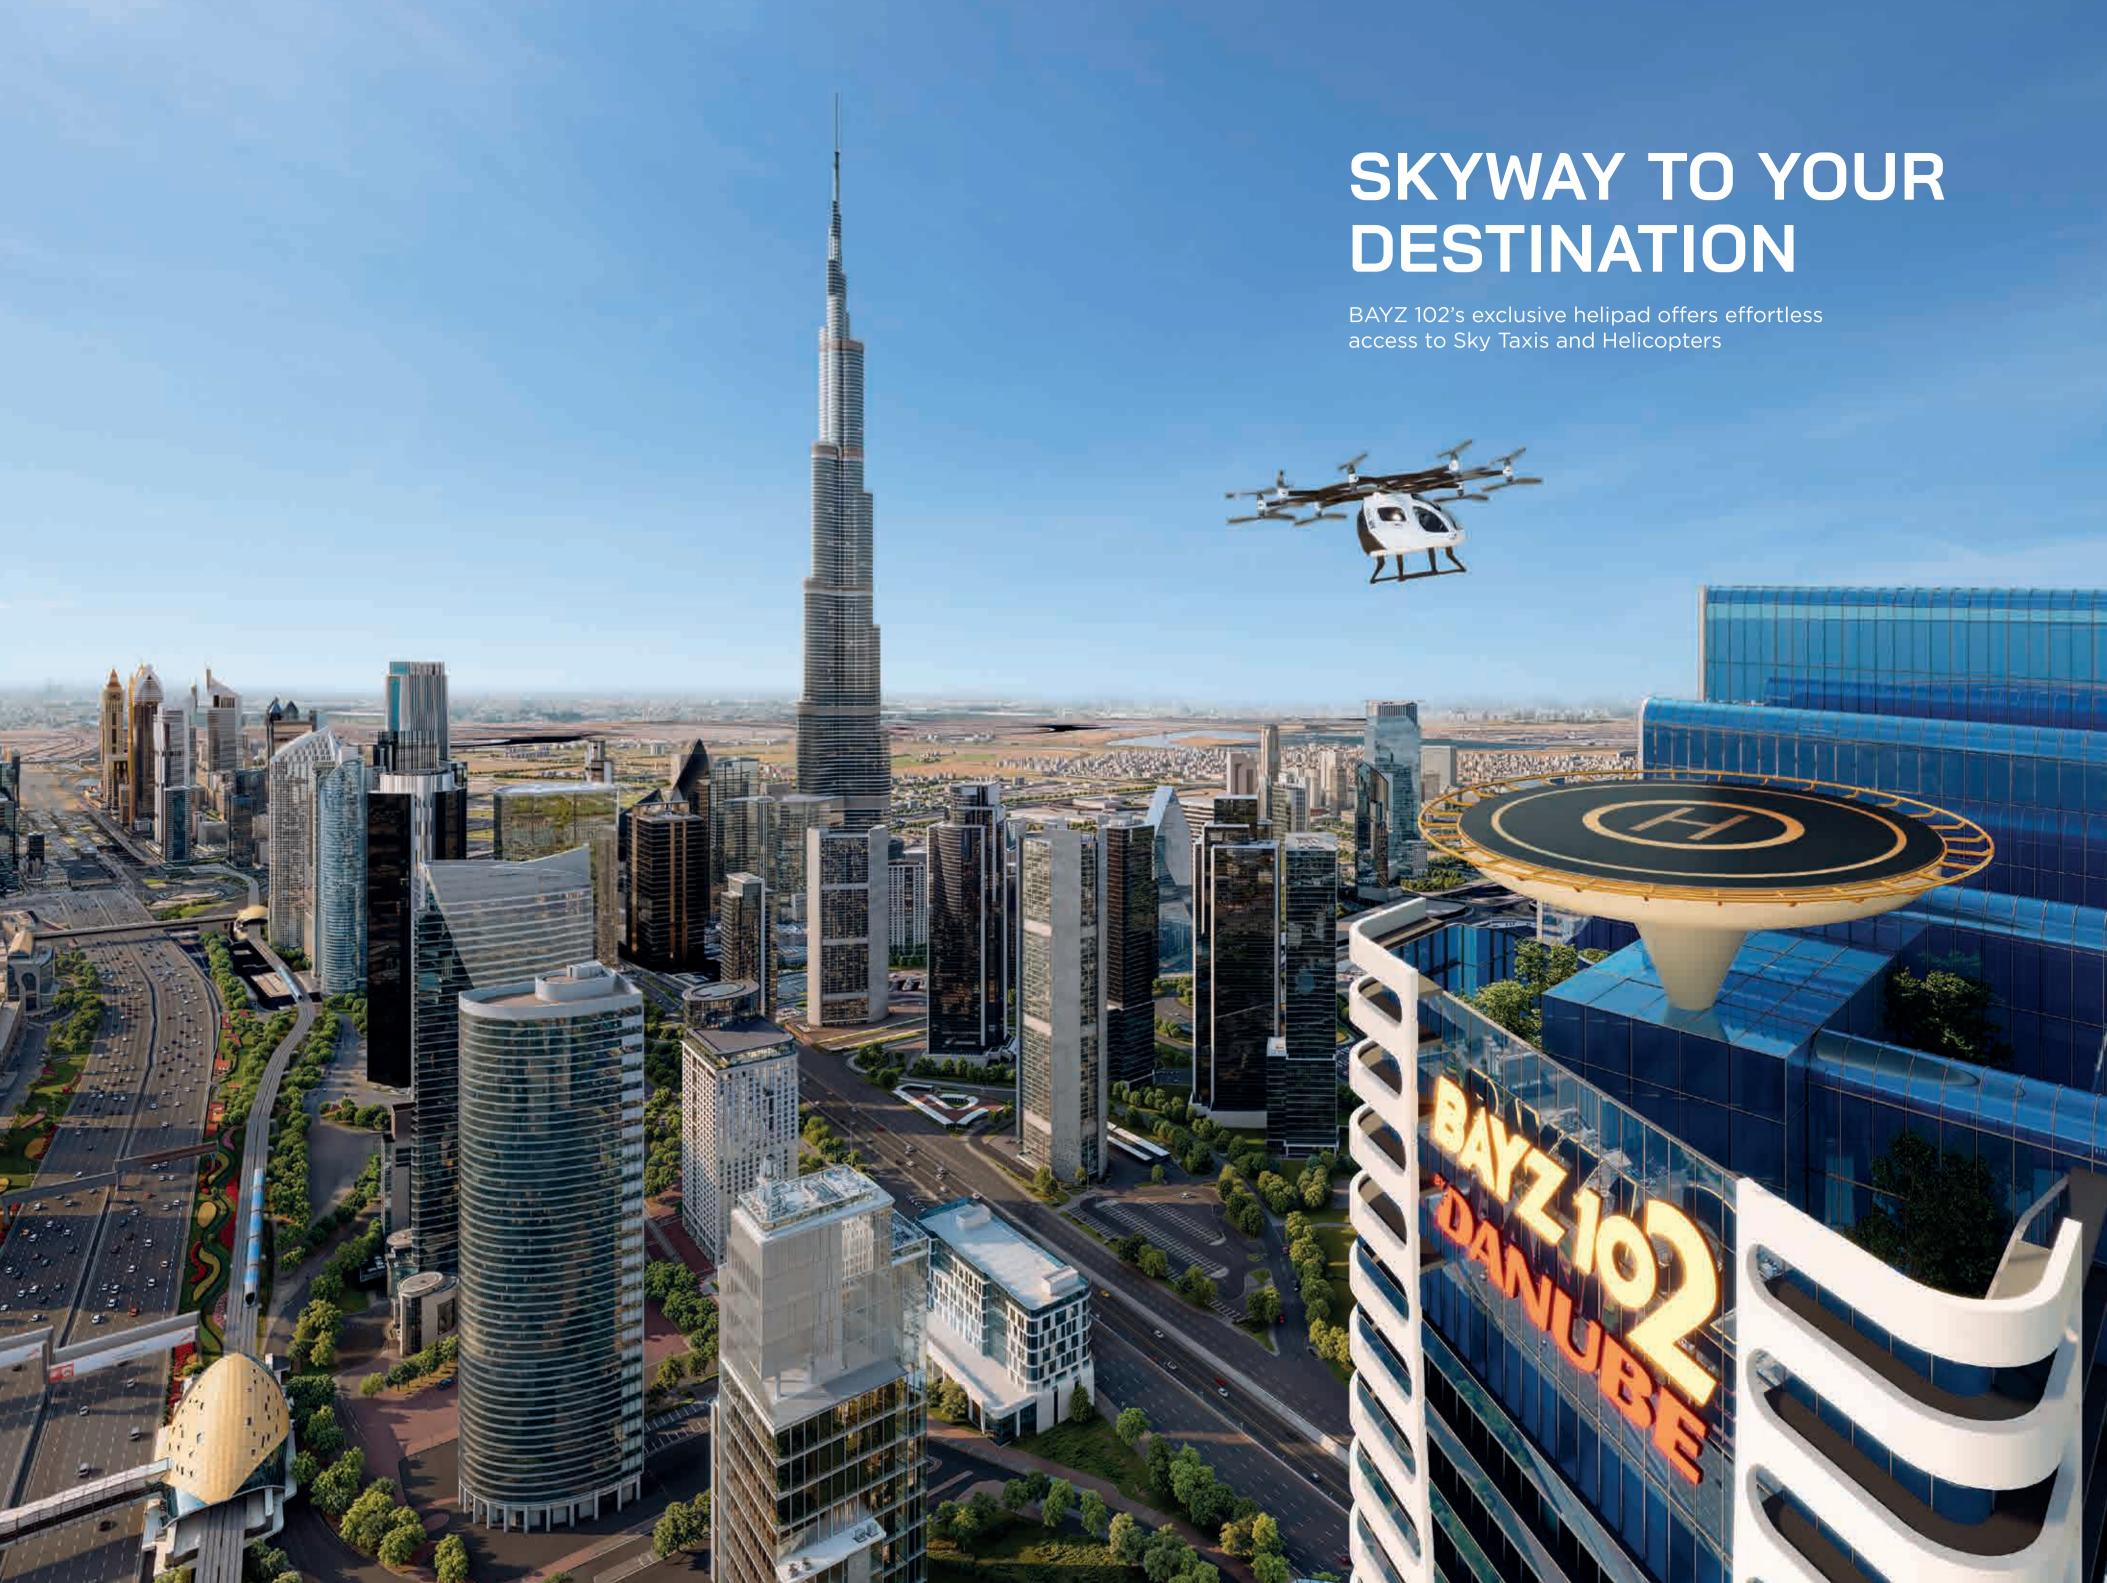

# YOUR HOME IN THE SKY











# 102 LEVELS OF LUXURY IN BUSINESS BAY

After the unprecedented success of BAYZ 101, Danube Properties proudly presents BAYZ 102, setting new standards in modern luxury





# ULTIMATE CANAL VIEW POOL EXPERIENCE

and the second second second second

Immerse yourself in luxury with ou breathtaking canal-view pool



# DISTANCES

|          | Business Bay Canal          | 2 min  |
|----------|-----------------------------|--------|
|          | Business Bay Metro Station  | 3 min  |
|          | Burj Khalifa                | 3 min  |
|          | Dubai Mall                  | 3 min  |
| 2        | City Walk                   | 5 min  |
| •        | Museum of the Future        | 5 min  |
|          | Jumeirah Beach              | 7 min  |
|          | D - Marin Business Bay      | 8 min  |
|          | Dubai Frame                 | 8 min  |
|          | Creek                       | 15 min |
| <b>A</b> | Mall of the Emirates        | 15 min |
| 4        | Dub