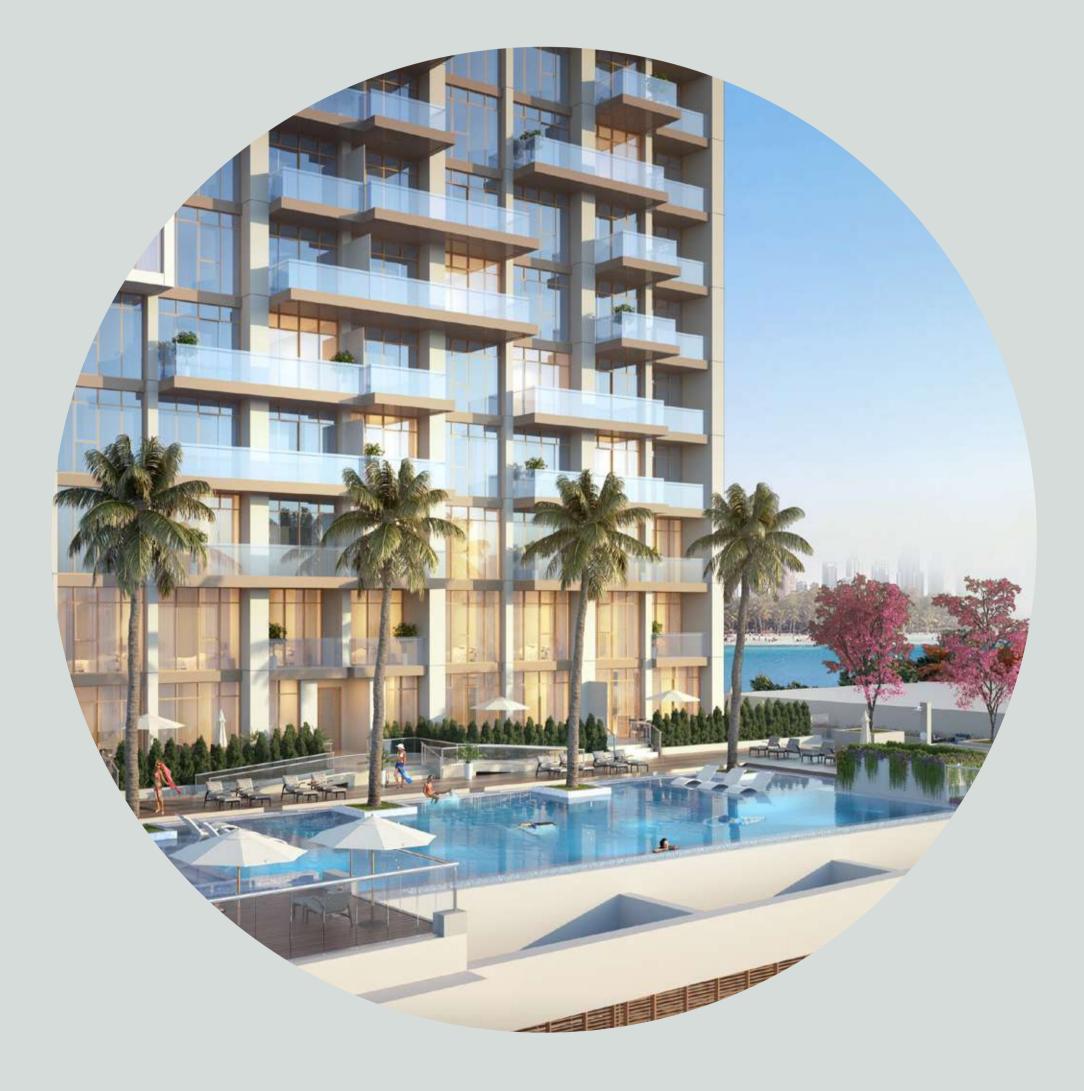

#### WHERE THE MAGICAL BEAUTY AND SERENITY OF THE SEA BLENDS PERFECTLY WITH REFINED LUXURY LIVING AND THE EXCITEMENT OF DUBAI

ANWA is the first and tallest tower in Dubai Maritime City, with 44 dazzling floors and 225 elegant residences - all with magnificent views of the Arabian sea and Dubai. Its unique location and splendid design make it the perfect home a place where you can truly relax and enjoy life, to a spectacular soundtrack of waves, with an ever-inspiring interplay of sea and sun, in absolute tranquility - yet just a step away from exciting and amazing dining, entertainment and cultural possibilities.

#### PROUD TO BE THE TALLEST.

ANWA is the tallest tower in Dubai Maritime City, masterfully designed and positioned to capture the breathtaking views of the sea and light up elegant apartments with the glorious Dubai sun.