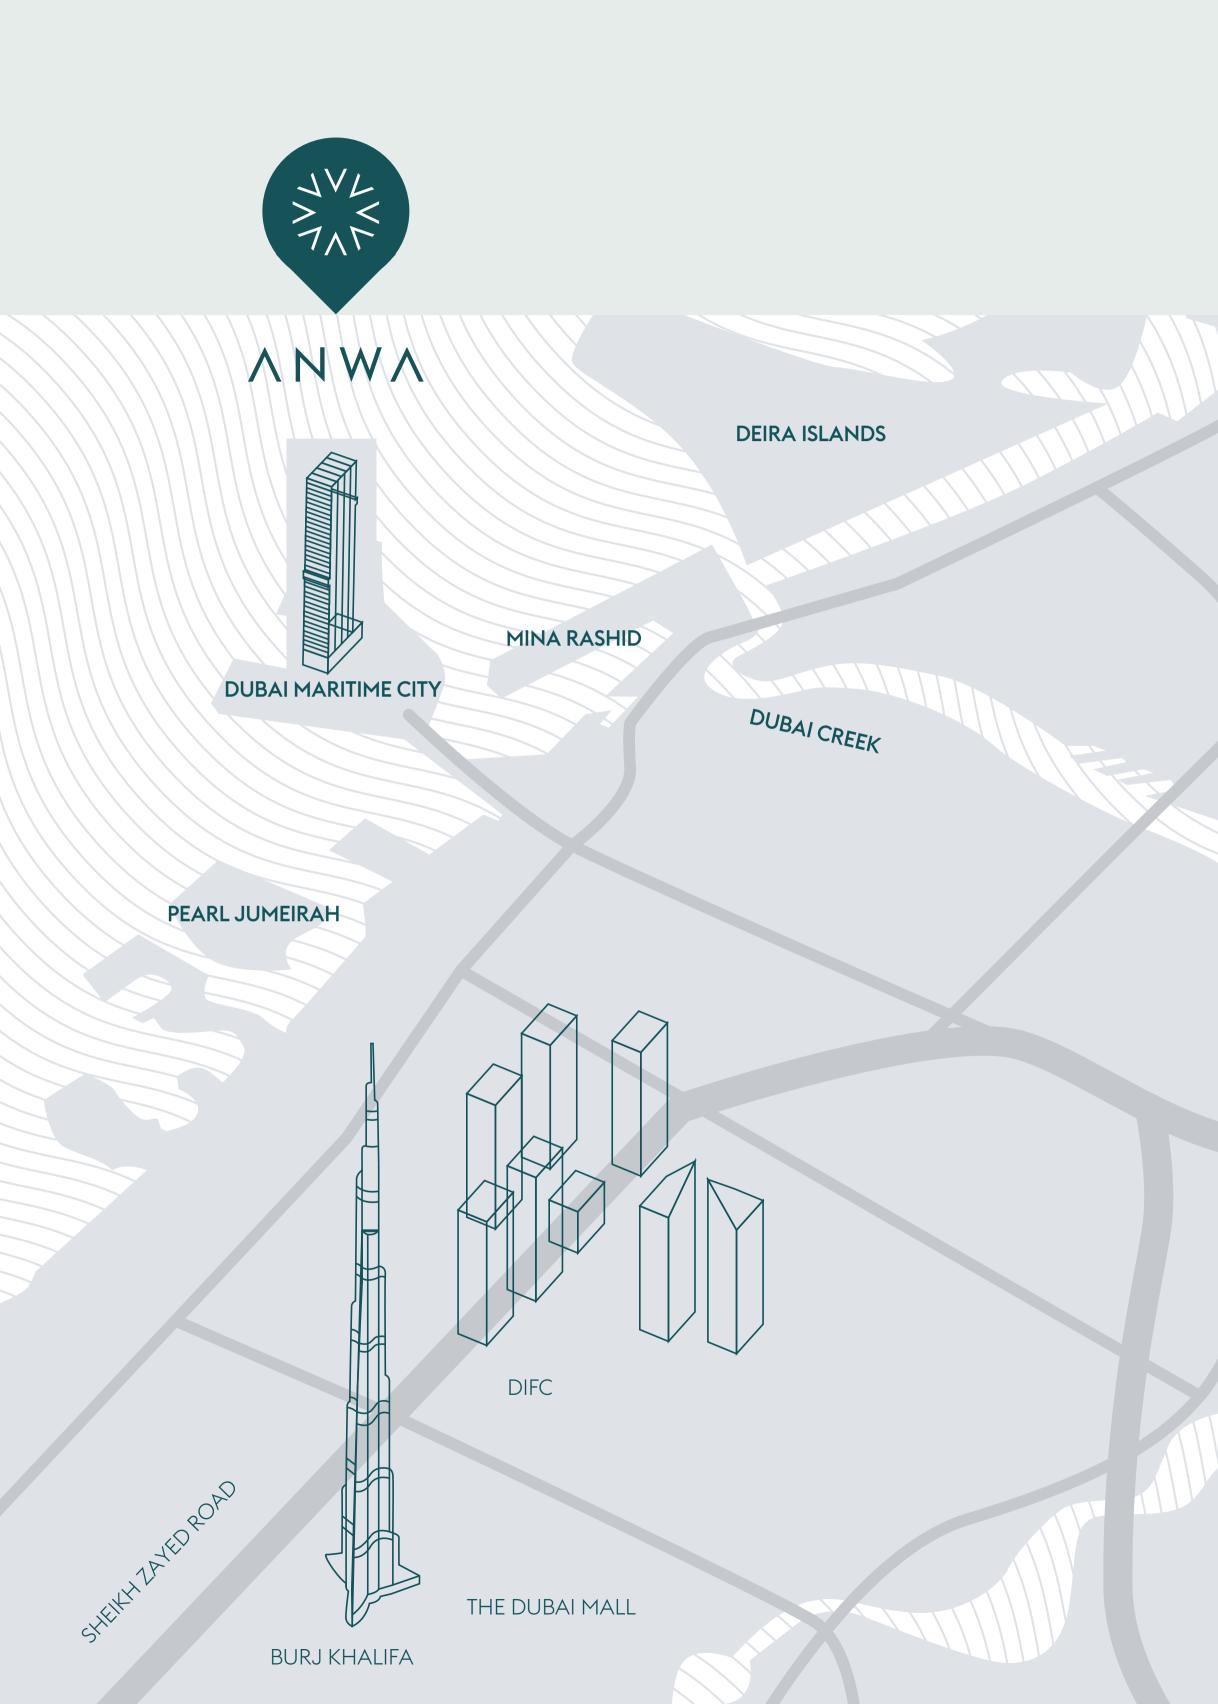

#### A prestigious location, with absolute freedom to disconnect or connect, whenever you want.

DIRECTLY ON THE SHORES OF THE ARABIAN GULF, WITH NOTHING BETWEEN YOU AND THE SEA, YET SUPERBLY CONNECTED AND LESS THAN 20 MINUTES AWAY FROM EVERYTHING THAT DUBAI HAS TO OFFER

DUBAI INTERNATIONAL AIRPORT

NEIGHBOURHOOD

Perfectly positioned at the heart of a vibrant waterfront community and connected to exciting and innovative living experiences.

#### FROM LAID-BACK TO GLAMOROUS, ANWA'S NEIGHBORHOOD IS RICH IN HOTEL AND BEACH FRONT DESTINATIONS THAT INDULGE, ENTERTAIN AND INSPIRE

Within five minutes of your peaceful home at ANWA you can find a premium selection of thrilling destinations in Jumeirah, such as the famously cool Nikki Beach club or the stunningly extravagant Bulgari Resort Dubai and the exclusive Four Seasons Resort. If you're craving laid-back or action-packed fun, La Mer is the perfect playground, with a vast array of entertainment offers for the family.

ANWA is surrounded by some of the most iconic destinations in Dubai, such as the Queen Elizabeth II, the ocean liner is now a wondrous 13 deck hotel, dining, and events venue, docked a few minutes away from your home at ANWA.

#### MINA RASHID, AN EXCLUSIVE SAILING AND CRUISE DESTINATION

Connected to ANWA with a beautiful promenade and features numerous shopping and amusement attractions including "The Dubai Mall by Sea", floating yacht club and waterfront dining, an enormous sandy beach, Dubai's longest swimming pool, a private beach club, a Venetian piazza with glamorous retail and art galleries, as well as a theatre and a museum.

#### SURROUNDED BY THE ARABIAN GULF, AIRPORT, PUBLIC TRANSPORTATION AND DUBAI'S LANDMARKS

Dubai Maritime City, established according to the vision of his Highness Sheikh Mohammed Bin Rashid Al Maktoum, is the most comprehensive maritime development in the world. It is located on a manmade peninsula, between Port Rashid and Dubai Dry Docks, surrounded by the Arabian Gulf. The development has an impressive size, as the sea peninsula covers over 2.16 million m2, with open sea access, making it a spectacular location.