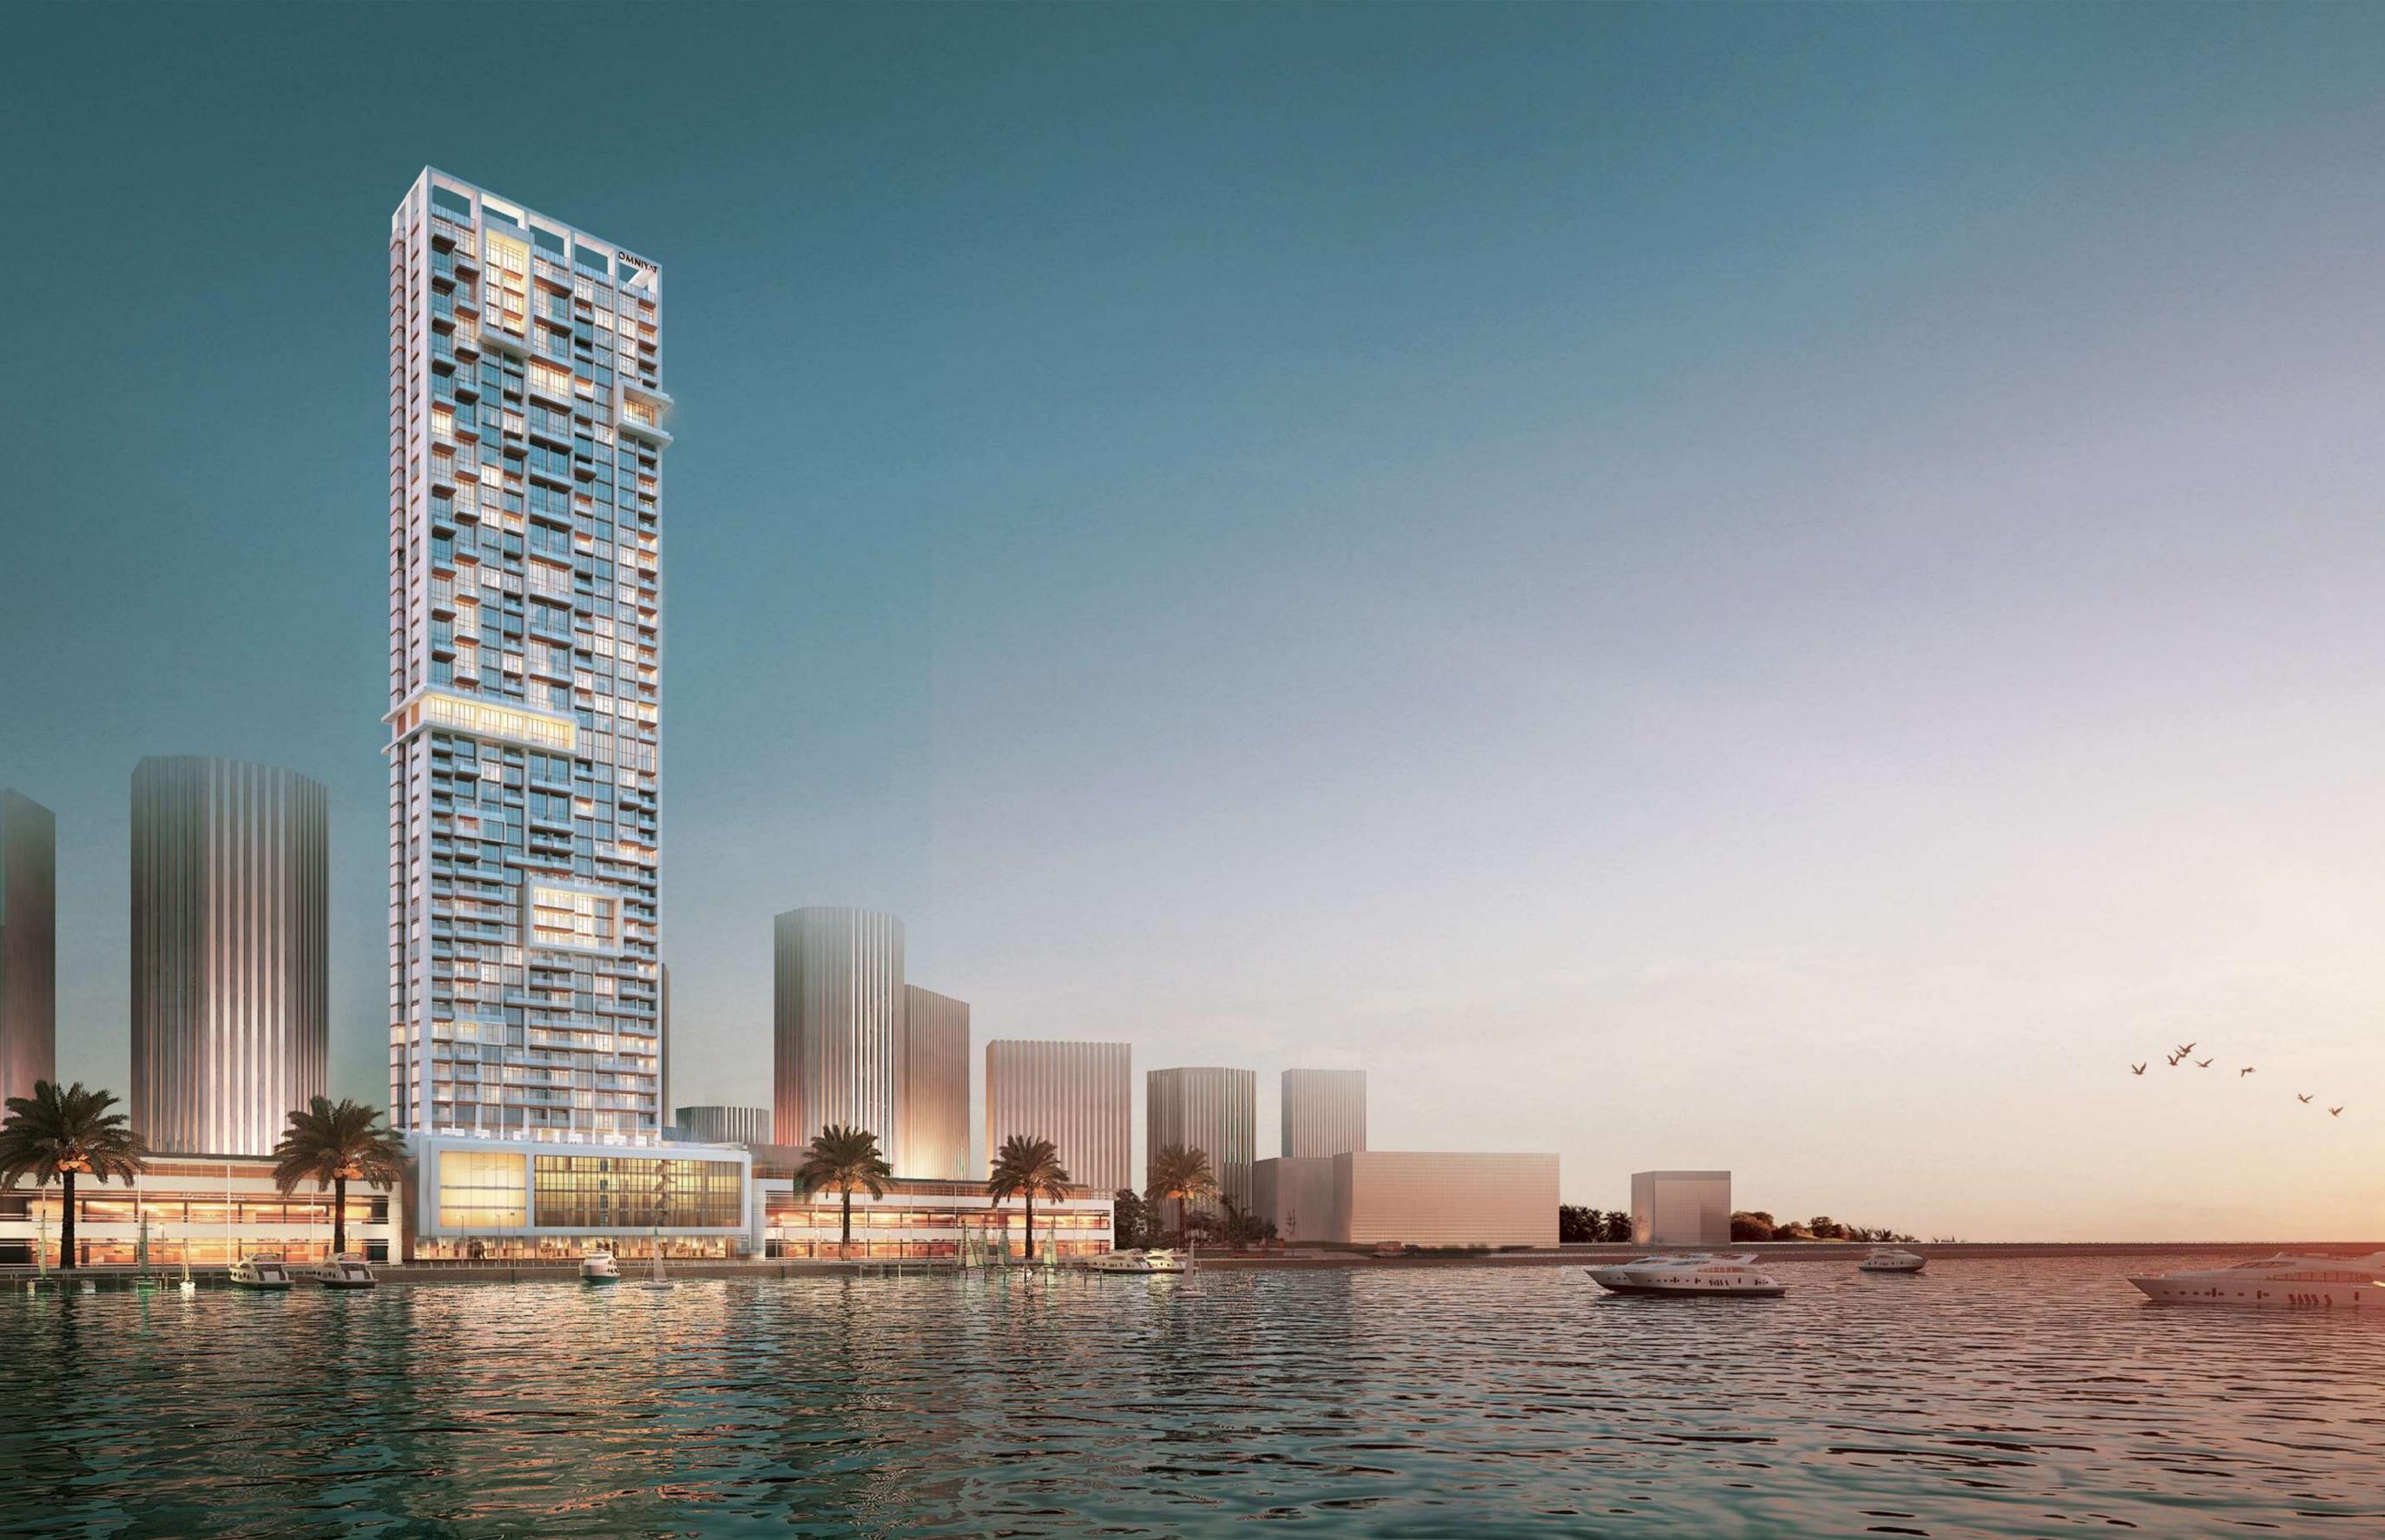

# Towering above Dubai Maritime City.

#### PROUD TO BE THE TALLEST.

ANWA is the tallest tower in Dubai Maritime City, masterfully designed and positioned to capture the breathtaking views of the sea and light up elegant apartments with the glorious Dubai sun.

#### SURROUNDED BY THE ARABIAN GULF, AIRPORT, PUBLIC TRANSPORTATION AND DUBAI'S LANDMARKS

Dubai Maritime City, established according to the vision of his Highness Sheikh Mohammed Bin Rashid Al Maktoum, is the most comprehensive maritime development in the world. It is located on a manmade peninsula, between Port Rashid and Dubai Dry Docks, surrounded by the Arabian Gulf. The development has an impressive size, as the sea peninsula covers over 2.16 million m2, with open sea access, making it a spectacular location.