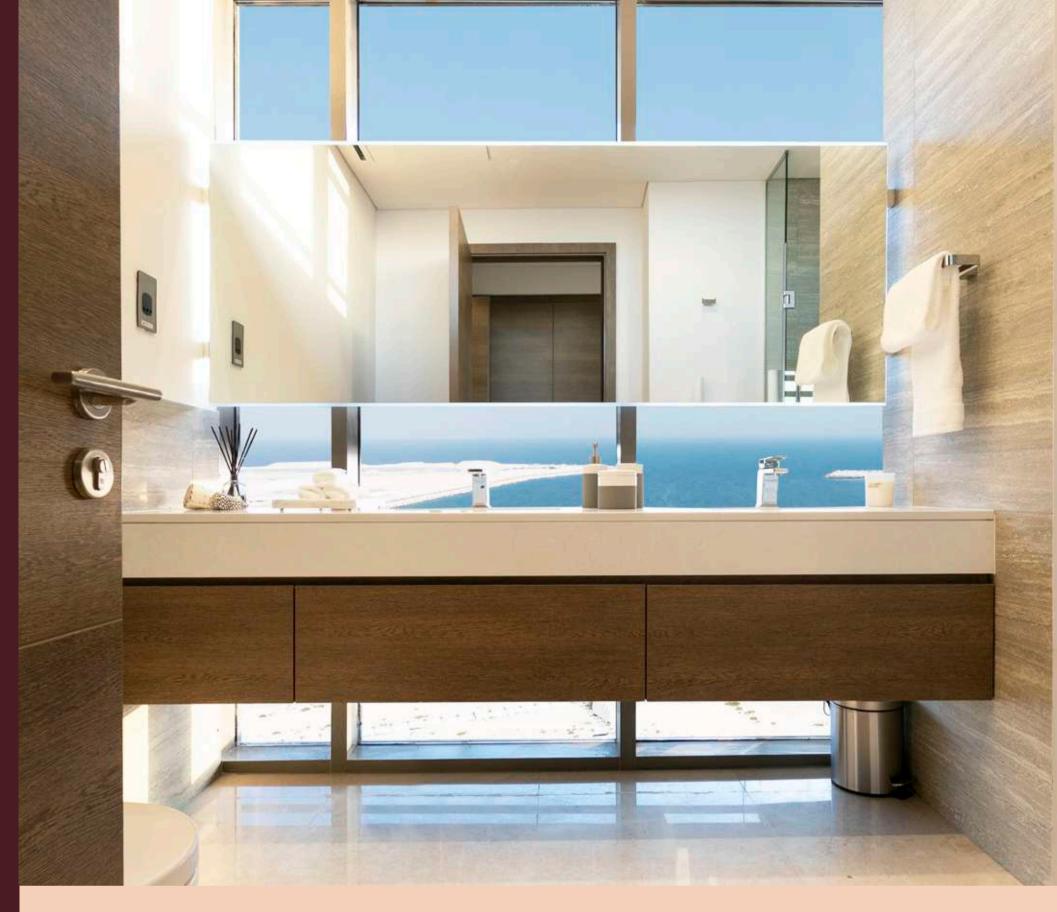

#### CREATED WITH THE HIGHEST STANDARDS, FOR AN ELEVATED LIFESTYLE

Omniyat has an impressive track record as a developer and an impeccable reputation because of the extraordinary quality of design and materials used, as well as superb attention to detail. Therefore, you can expect nothing but the best in your ANWA home, such as premium natural marble stone flooring throughout all living areas, Italian Travertino ceramic tiles and Bagno Design tapware in the bathrooms and Alico system glazing. A particular feature of each ANWA home is the 3.2 meter floor-to-ceiling walls and in double height areas an impressive 6.3 meters providing maximum nautural light, uninterrupted and breathtaking views of the sea.

#### SOFT PASTEL COLORS ARE OFFSET BY VIVID, IMAGINATIVE ACCENTS

Naga architects drew inspiration for their modern design of the residences from the colors dominating the surrounding at ANWA - the magnificent and different shades of the sea, sun and sand - creating elegant, breezy, tranquil spaces that mirror the beauty of the outside world within the privacy of your home.