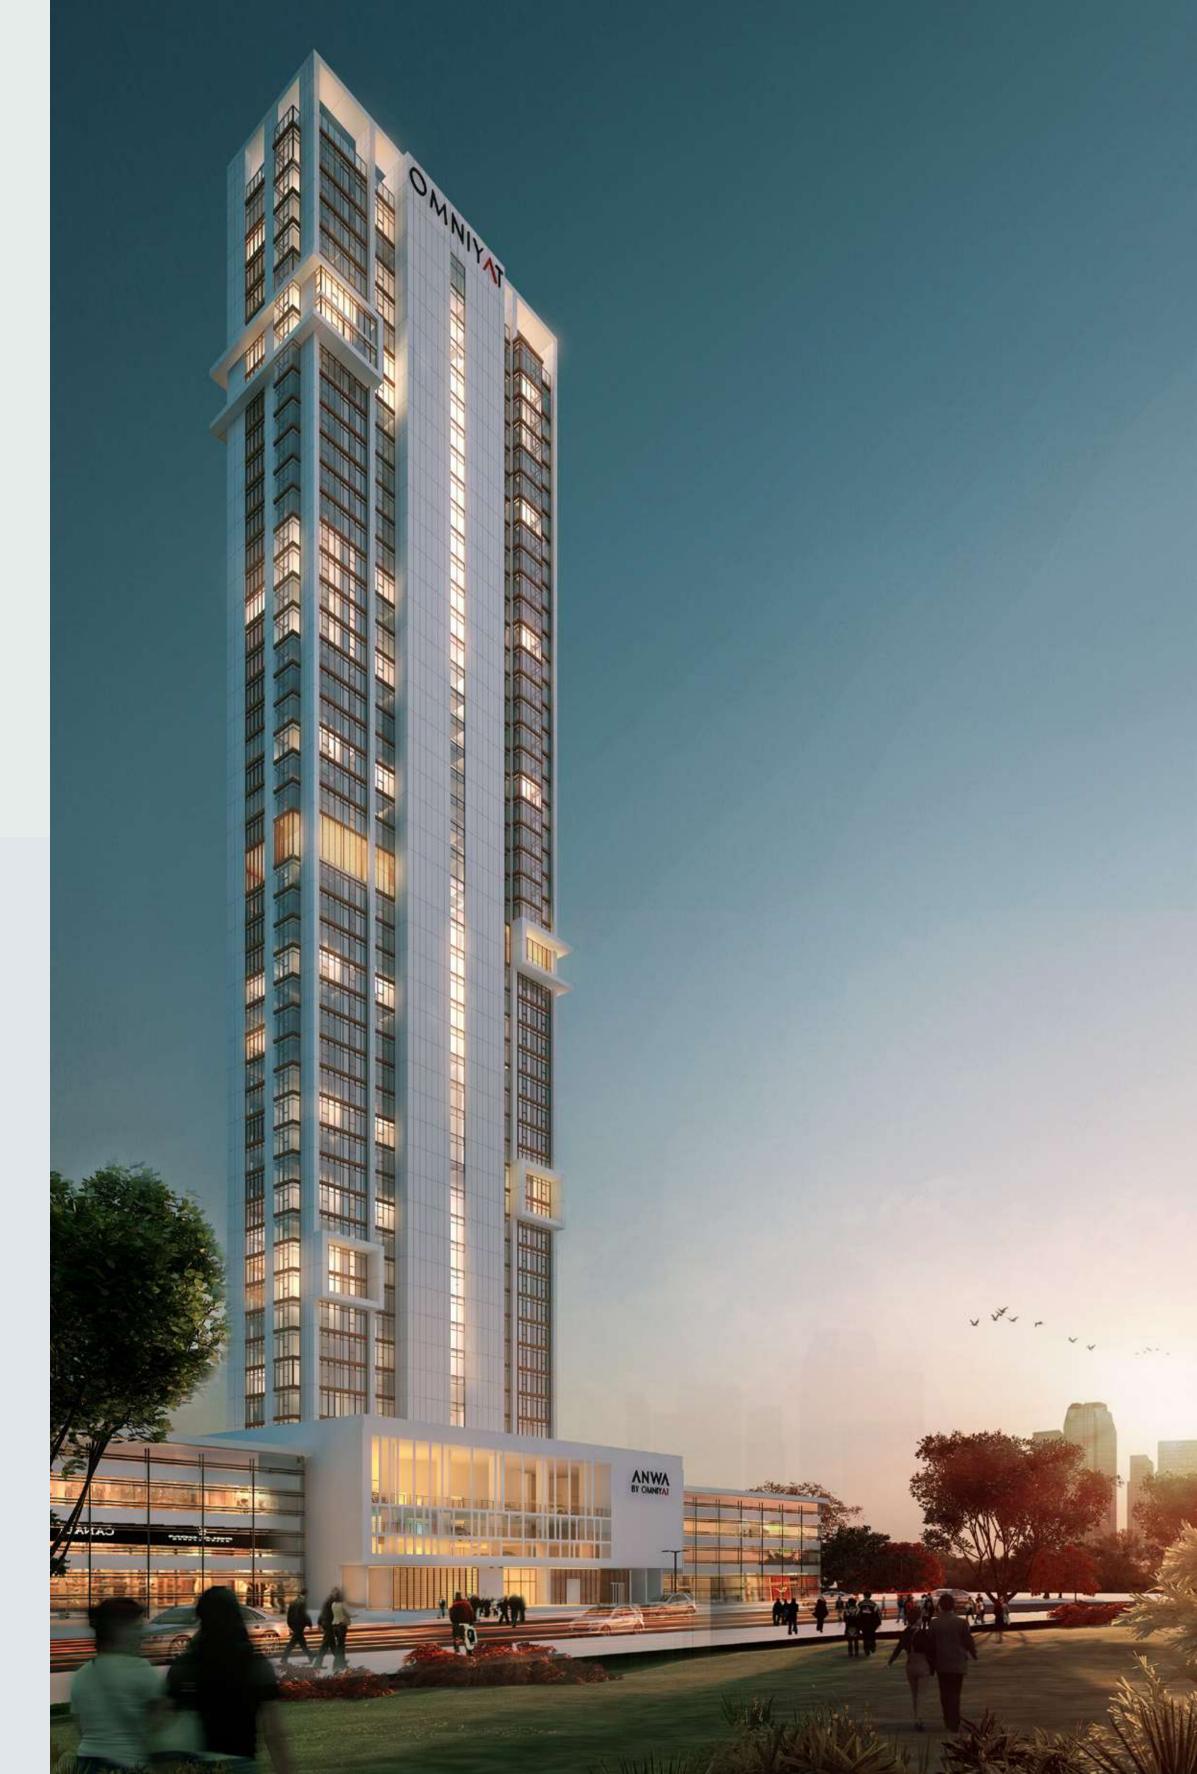

#### WHERE THE MAGICAL BEAUTY AND SERENITY OF THE SEA BLENDS PERFECTLY WITH REFINED LUXURY LIVING AND THE EXCITEMENT OF DUBAI

ANWA is the first and tallest tower in Dubai Maritime City, with 44 dazzling floors and 225 elegant residences - all with magnificent views of the Arabian sea and Dubai. Its unique location and splendid design make it the perfect home a place where you can truly relax and enjoy life, to a spectacular soundtrack of waves, with an ever-inspiring interplay of sea and sun, in absolute tranquility - yet just a step away from exciting and amazing dining, entertainment and cultural possibilities.

#### PROUD TO BE THE TALLEST.

ANWA is the tallest tower in Dubai Maritime City, masterfully designed and positioned to capture the breathtaking views of the sea and light up elegant apartments with the glorious Dubai sun.