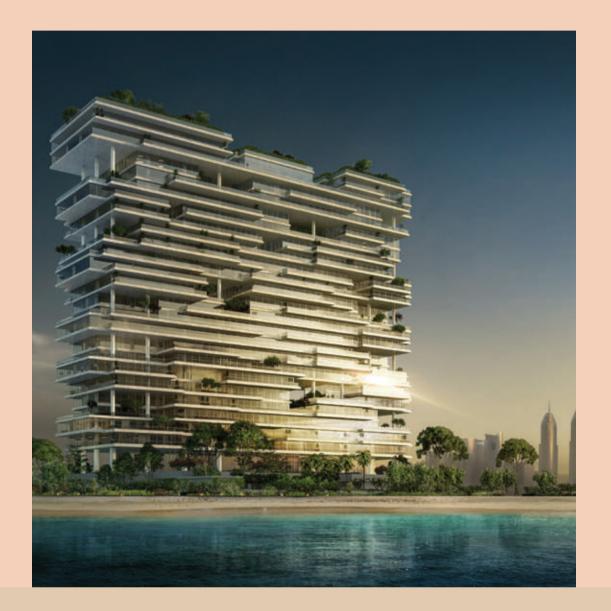

#### WHERE THE MAGICAL BEAUTY AND SERENITY OF THE SEA BLENDS PERFECTLY WITH REFINED LUXURY LIVING AND THE EXCITEMENT OF DUBAI

ANWA is the first and tallest tower in Dubai Maritime City, with 44 dazzling floors and 225 elegant residences - all with magnificent views of the Arabian sea and Dubai. Its unique location and splendid design make it the perfect home a place where you can truly relax and enjoy life, to a spectacular soundtrack of waves, with an ever-inspiring interplay of sea and sun, in absolute tranquility - yet just a step away from exciting and amazing dining, entertainment and cultural possibilities.

# Towering above Dubai Maritime City.

#### PROUD TO BE THE TALLEST.

ANWA is the tallest tower in Dubai Maritime City, masterfully designed and positioned to capture the breathtaking views of the sea and light up elegant apartments with the glorious Dubai sun.