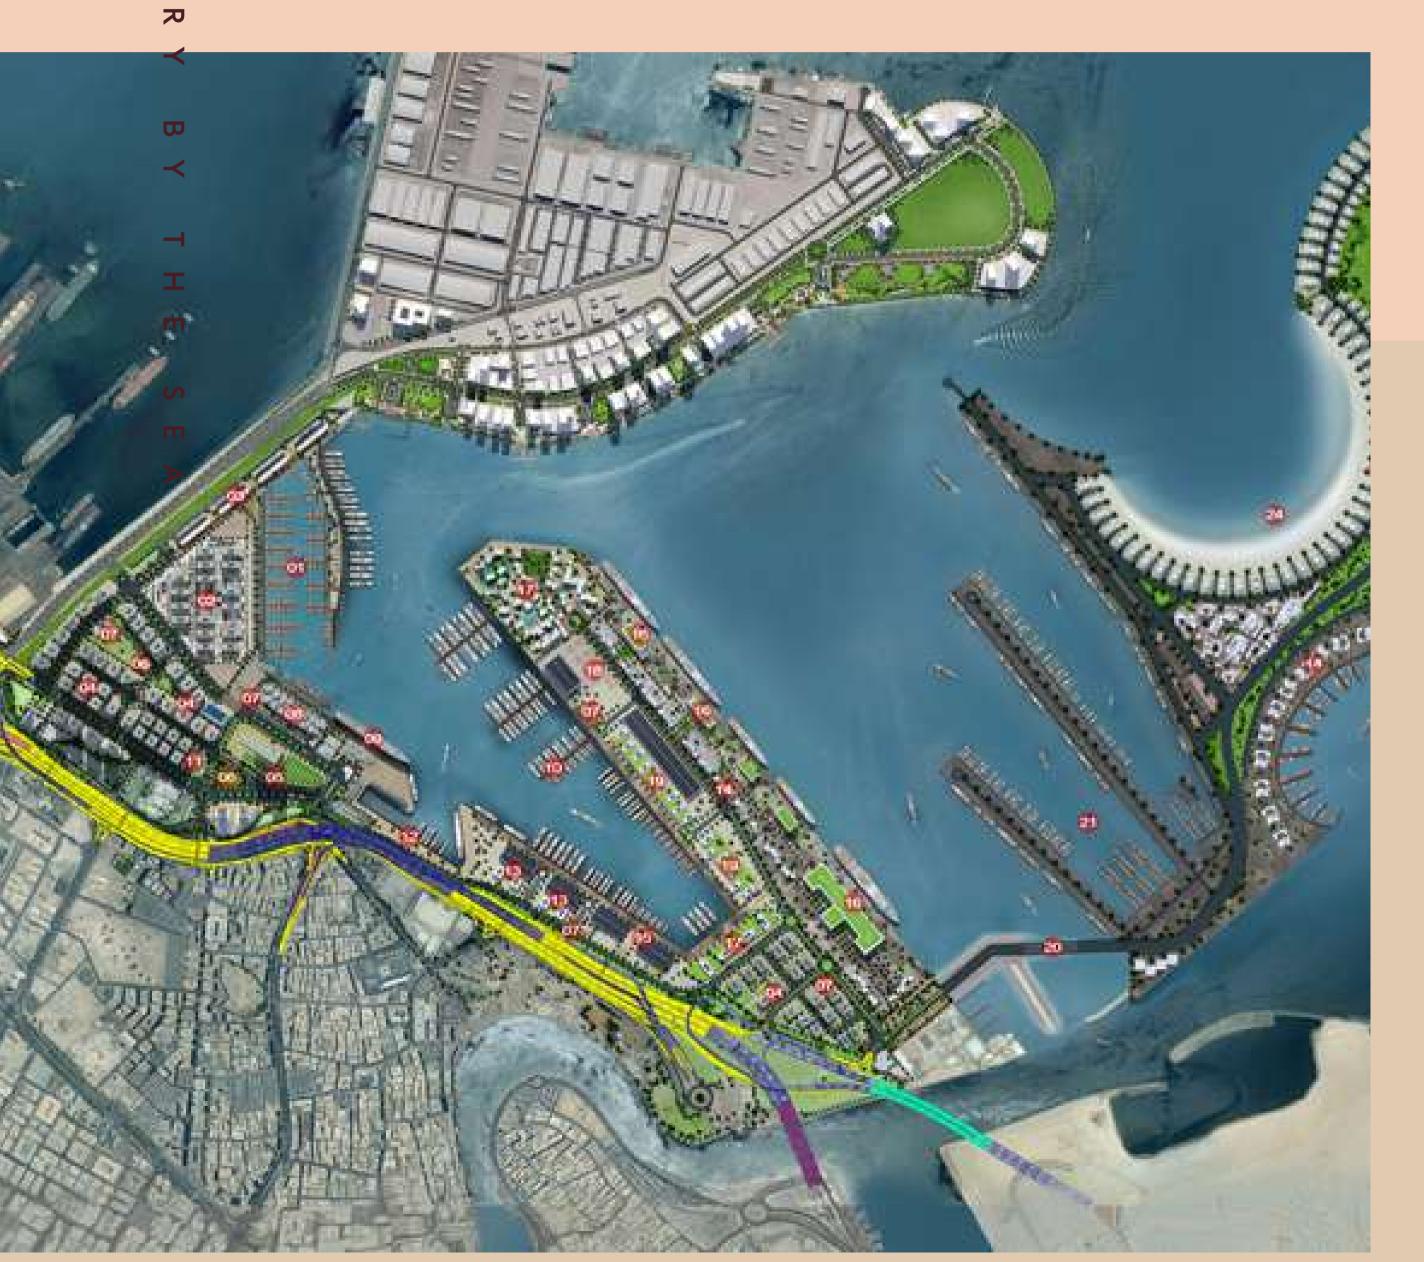

#### SURROUNDED BY THE ARABIAN GULF, AIRPORT, PUBLIC TRANSPORTATION AND DUBAI'S LANDMARKS

Dubai Maritime City, established according to the vision of his Highness Sheikh Mohammed Bin Rashid Al Maktoum, is the most comprehensive maritime development in the world. It is located on a manmade peninsula, between Port Rashid and Dubai Dry Docks, surrounded by the Arabian Gulf. The development has an impressive size, as the sea peninsula covers over 2.16 million m2, with open sea access, making it a spectacular location.

#### FIRST-CLASS COMMERCIAL AND RESIDENTIAL DISTRICT AIMED AT CAPTURING THE SPLENDOR OF WATERFRONT LIVING AND PROVIDING A WORK-LIFE BALANCE

The well respected international consultancy KEO, will be the lead designers and engineers of Dubai Maritime City. Dubai Maritime City has numerous dedicated areas, such as the main business center for local and global maritime companies - The Maritime Centre. It also has Harbor Offices and a Harbor residence area, as well as the Academic Quarter - an advanced studies center for naval science, engineering and transportation. The marina district boasts dazzling entertainment and recreational services, with swanky restaurants, shopping centres, as well as a range of premium amenities and a breathtaking promenade.

#### CREATING A FUTURE-READY URBAN PARADISE FOR THOSE WHO SEEK LUXURY WATERFRONT LIVING

Connected to Dubai Maritime City with a stunning boardwalk is the commercial port Mina Rashid one of the largest ports in the region and a Riviera style coastal destination catering to the needs