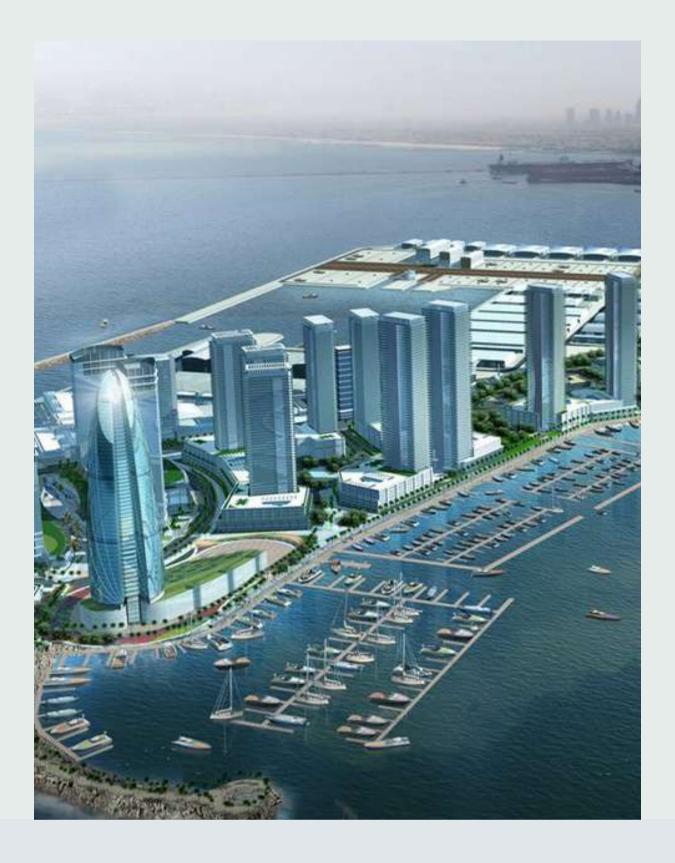

# Towering above Dubai Maritime City.

#### PROUD TO BE THE TALLEST.

ANWA is the tallest tower in Dubai Maritime City, masterfully designed and positioned to capture the breathtaking views of the sea and light up elegant apartments with the glorious Dubai sun.