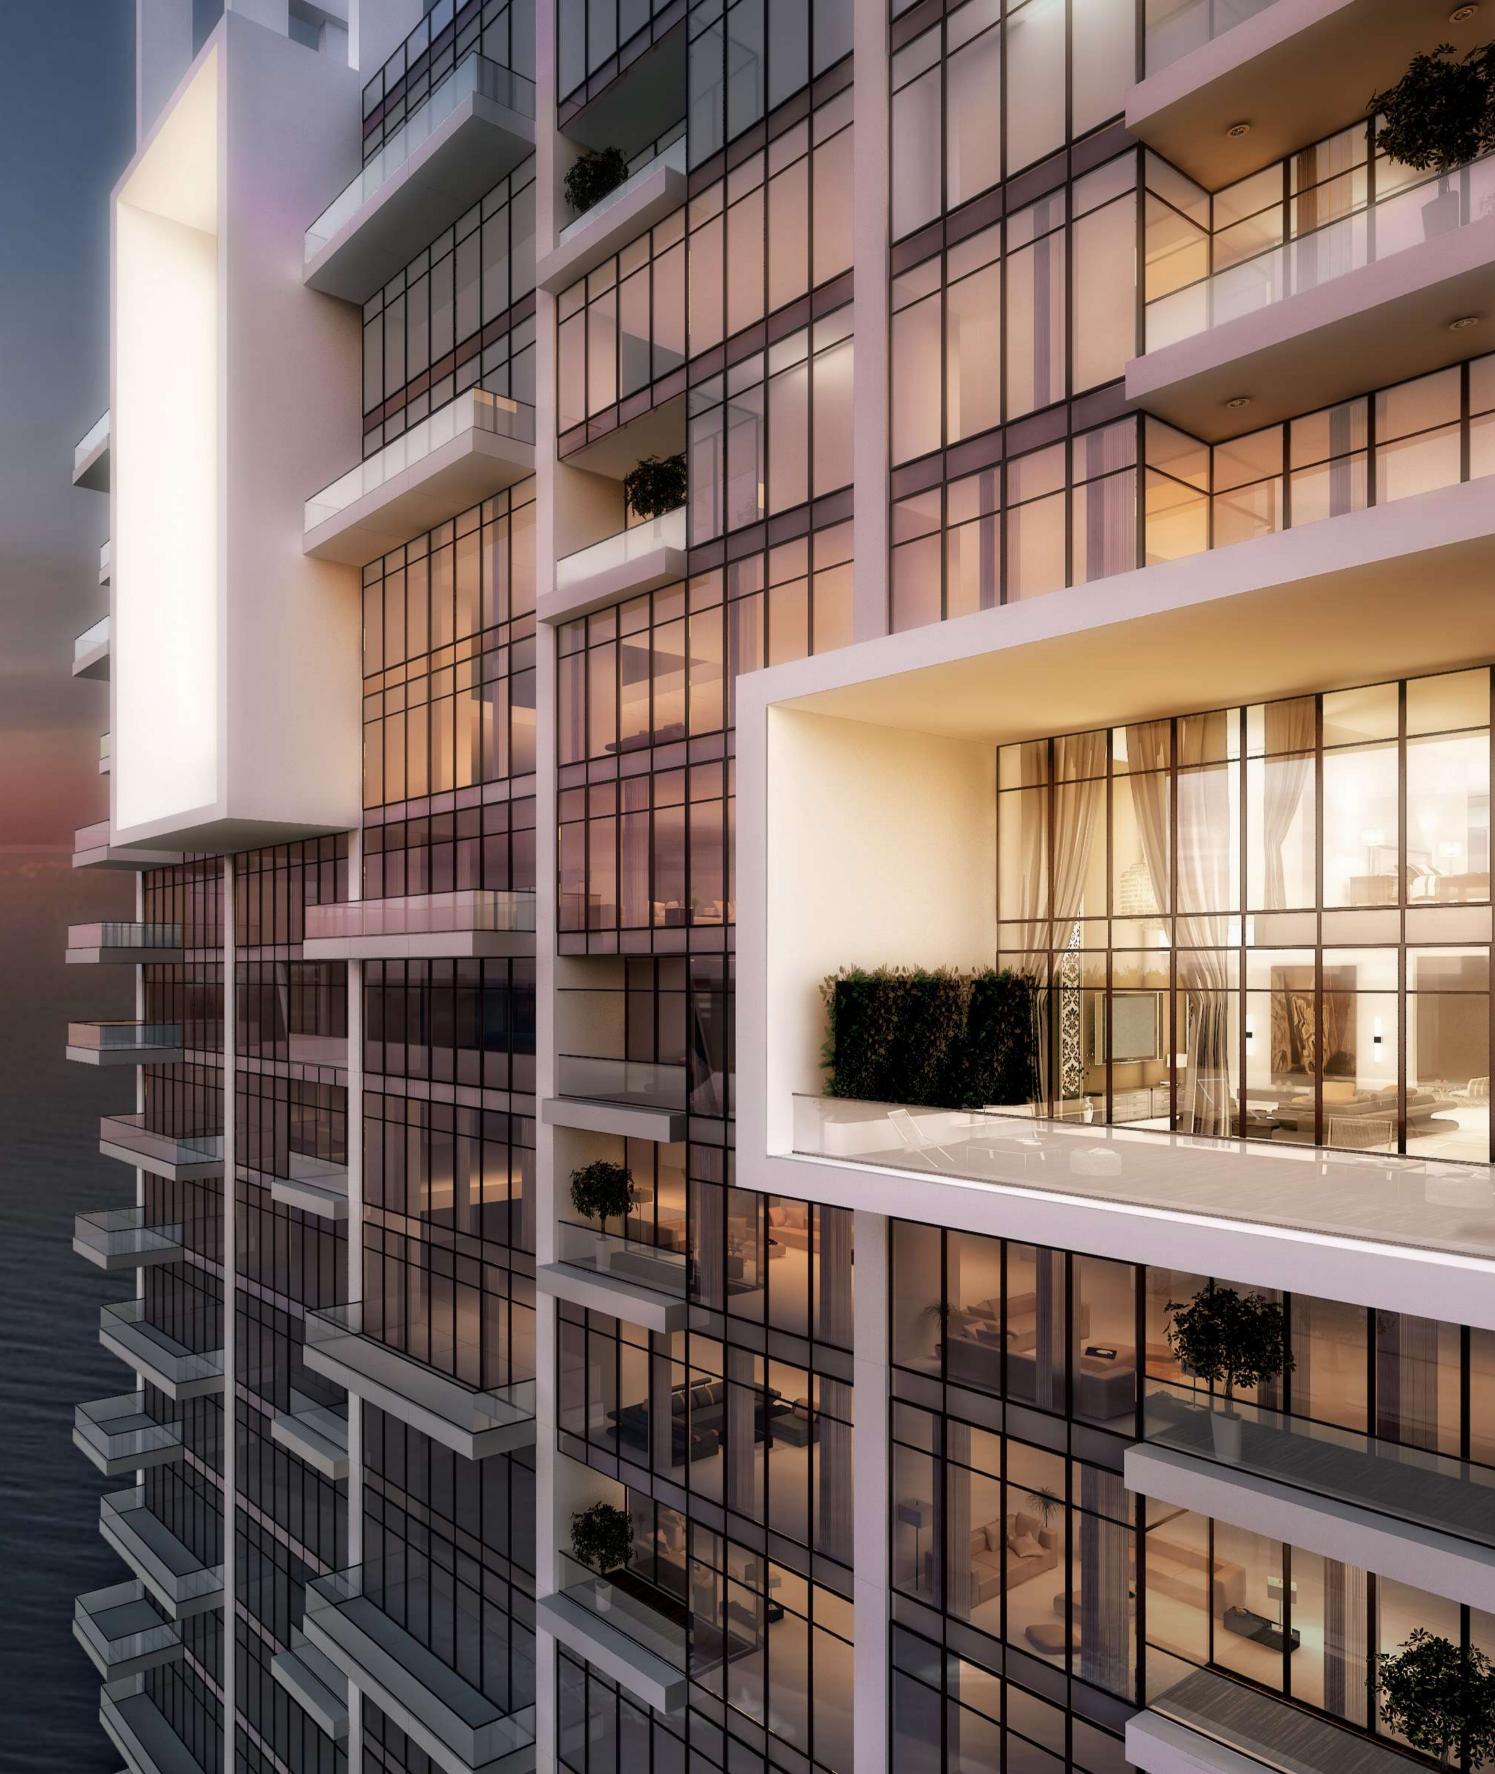

#### CREATED WITH THE HIGHEST STANDARDS, FOR AN ELEVATED LIFESTYLE

Omniyat has an impressive track record as a developer and an impeccable reputation because of the extraordinary quality of design and materials used, as well as superb attention to detail. Therefore, you can expect nothing but the best in your ANWA home, such as premium natural marble stone flooring throughout all living areas, Italian Travertino ceramic tiles and Bagno Design tapware in the bathrooms and Alico system glazing. A particular feature of each ANWA home is the 3.2 meter floor-to-ceiling walls and in double height areas an impressive 6.3 meters providing maximum nautural light, uninterrupted and breathtaking views of the sea.

#### SOFT PASTEL COLORS ARE OFFSET BY VIVID, IMAGINATIVE ACCENTS

Naga architects drew inspiration for their modern design of the residences from the colors dominating the surrounding at ANWA - the magnificent and different shades of the sea, sun and sand - creating elegant, breezy, tranquil spaces that mirror the beauty of the outside world within the privacy of your home.

#### DOUBLE HEIGHT (6.3M) GLASS WALLS AMPLIFY THE CONNECTION WITH THE BEAUTY OF NATURE

The spectacular four-bedroom duplex penthouses, perched on top of the slender ANWA tower, rise proudly over Dubai Maritime City, with endless views of the sea and the city. The interior space is exquisitely stylish, furnished with luxurious designer furniture, artistic lighting and unique touches that

exemplify refined taste. The layouts are open and flowing, with elegant divisions that both separate and connect diverse areas. Complementing and amplifying the openness and grandeur of the interior are the sprawling terraces where you can enjoy the spectacle of the sea, sun and sand.