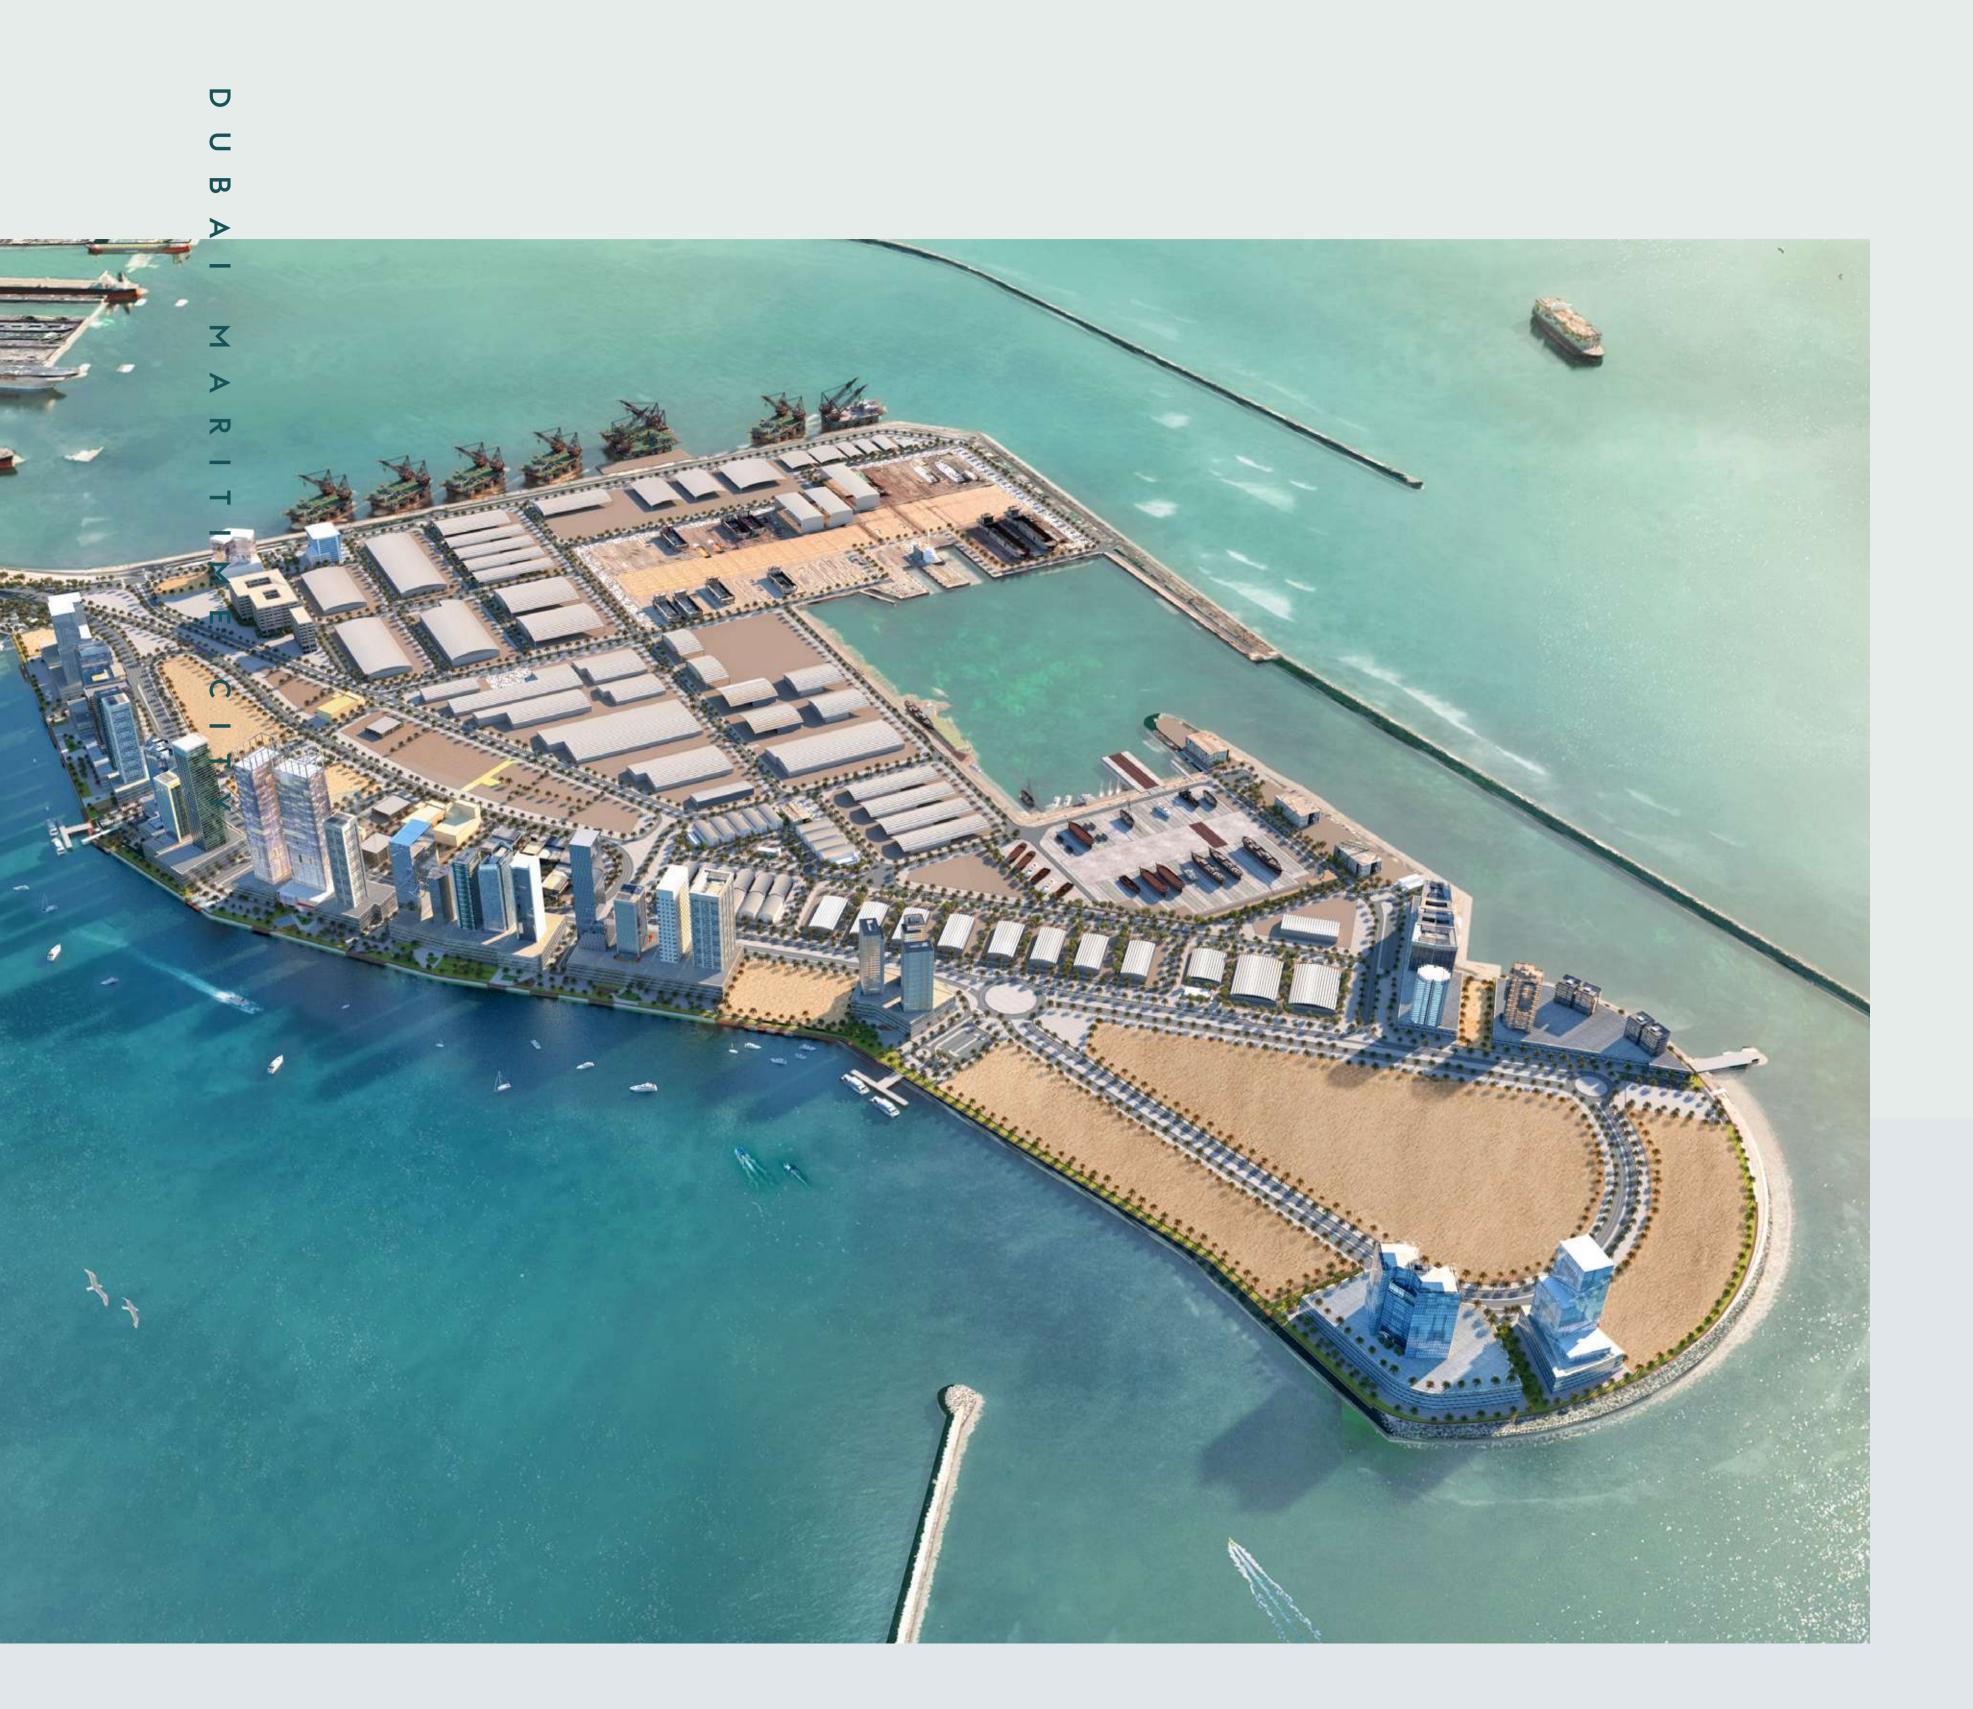

# DMC is masterfully designed to deliver a dynamic urban lifestyle and vibrant community hub for waterside living.

#### SURROUNDED BY THE ARABIAN GULF, AIRPORT, PUBLIC TRANSPORTATION AND DUBAI'S LANDMARKS

Dubai Maritime City, established according to the vision of his Highness Sheikh Mohammed Bin Rashid Al Maktoum, is the most comprehensive maritime development in the world. It is located on a manmade peninsula, between Port Rashid and Dubai Dry Docks, surrounded by the Arabian Gulf. The development has an impressive size, as the sea peninsula covers over 2.16 million m2, with open sea access, making it a spectacular location.

#### FIRST-CLASS COMMERCIAL AND RESIDENTIAL DISTRICT AIMED AT CAPTURING THE SPLENDOR OF WATERFRONT LIVING AND PROVIDING A WORK-LIFE BALANCE

The well respected international consultancy KEO, will be the lead designers and engineers of Dubai Maritime City. Dubai Maritime City has numerous dedicated areas, such as the main business center for local and global maritime companies - The Maritime Centre. It also has Harbor Offices and a Harbor residence area, as well as the Academic Quarter - an advanced studies center for naval science, engineering and transportation. The marina district boasts dazzling entertainment and recreational services, with swanky restaurants, shopping centres, as well as a range of premium amenities and a breathtaking promenade.