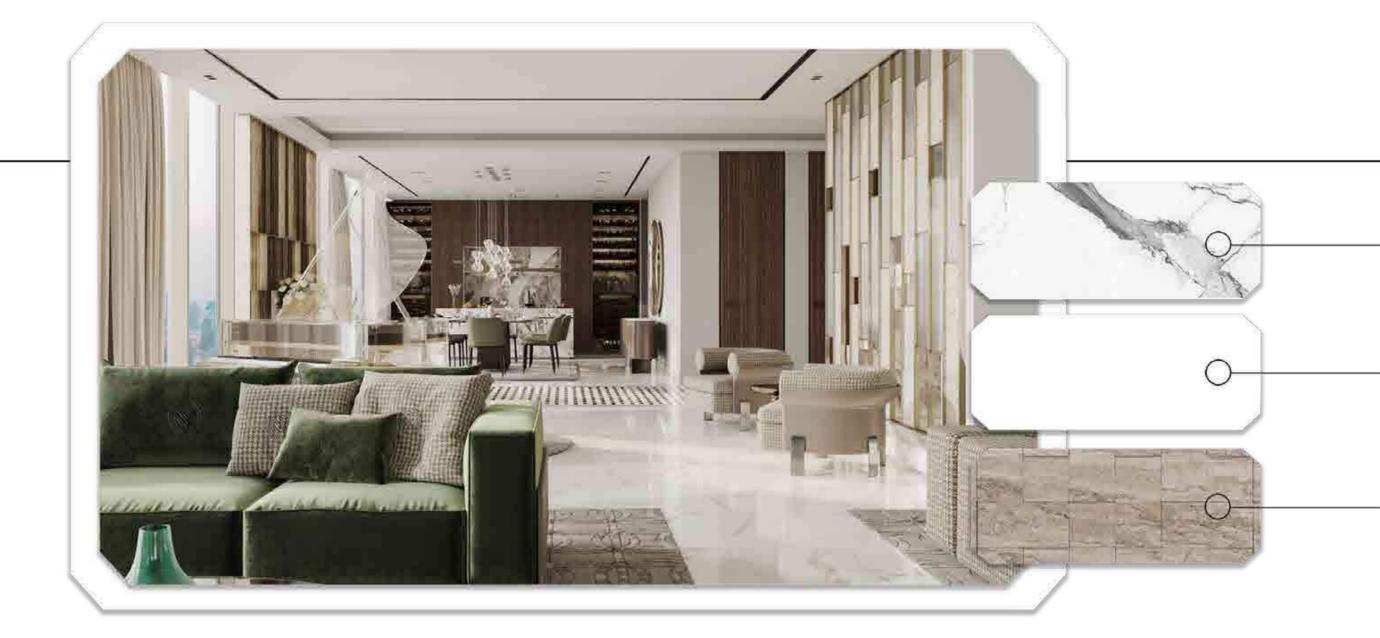

#### INTERIORS

The residences at Franck Muller Aeternitas Tower Living showcase interiors that project luxury and welcoming atmosphere.

The use of carefully selected high-quality materials and finishes creates touch of heavenly living space.

creates touch of heavenly living space.
Kitchens and bathrooms feature European natural Marble stone, while attention to detail can be seen throughout every aspect of the residence and the innovative space management.

#### FLOORING

European Natural Marble & travertine Marble 800mm\* 800mm / 1200mm \* 600mm

WALL PAINT

DECORATION PAINT
Textured Paint

Comfortable White

**RAL 9010** 

WALLS Marble Mosaic

Natural

WOODEN DECORATION

Walnut Natural