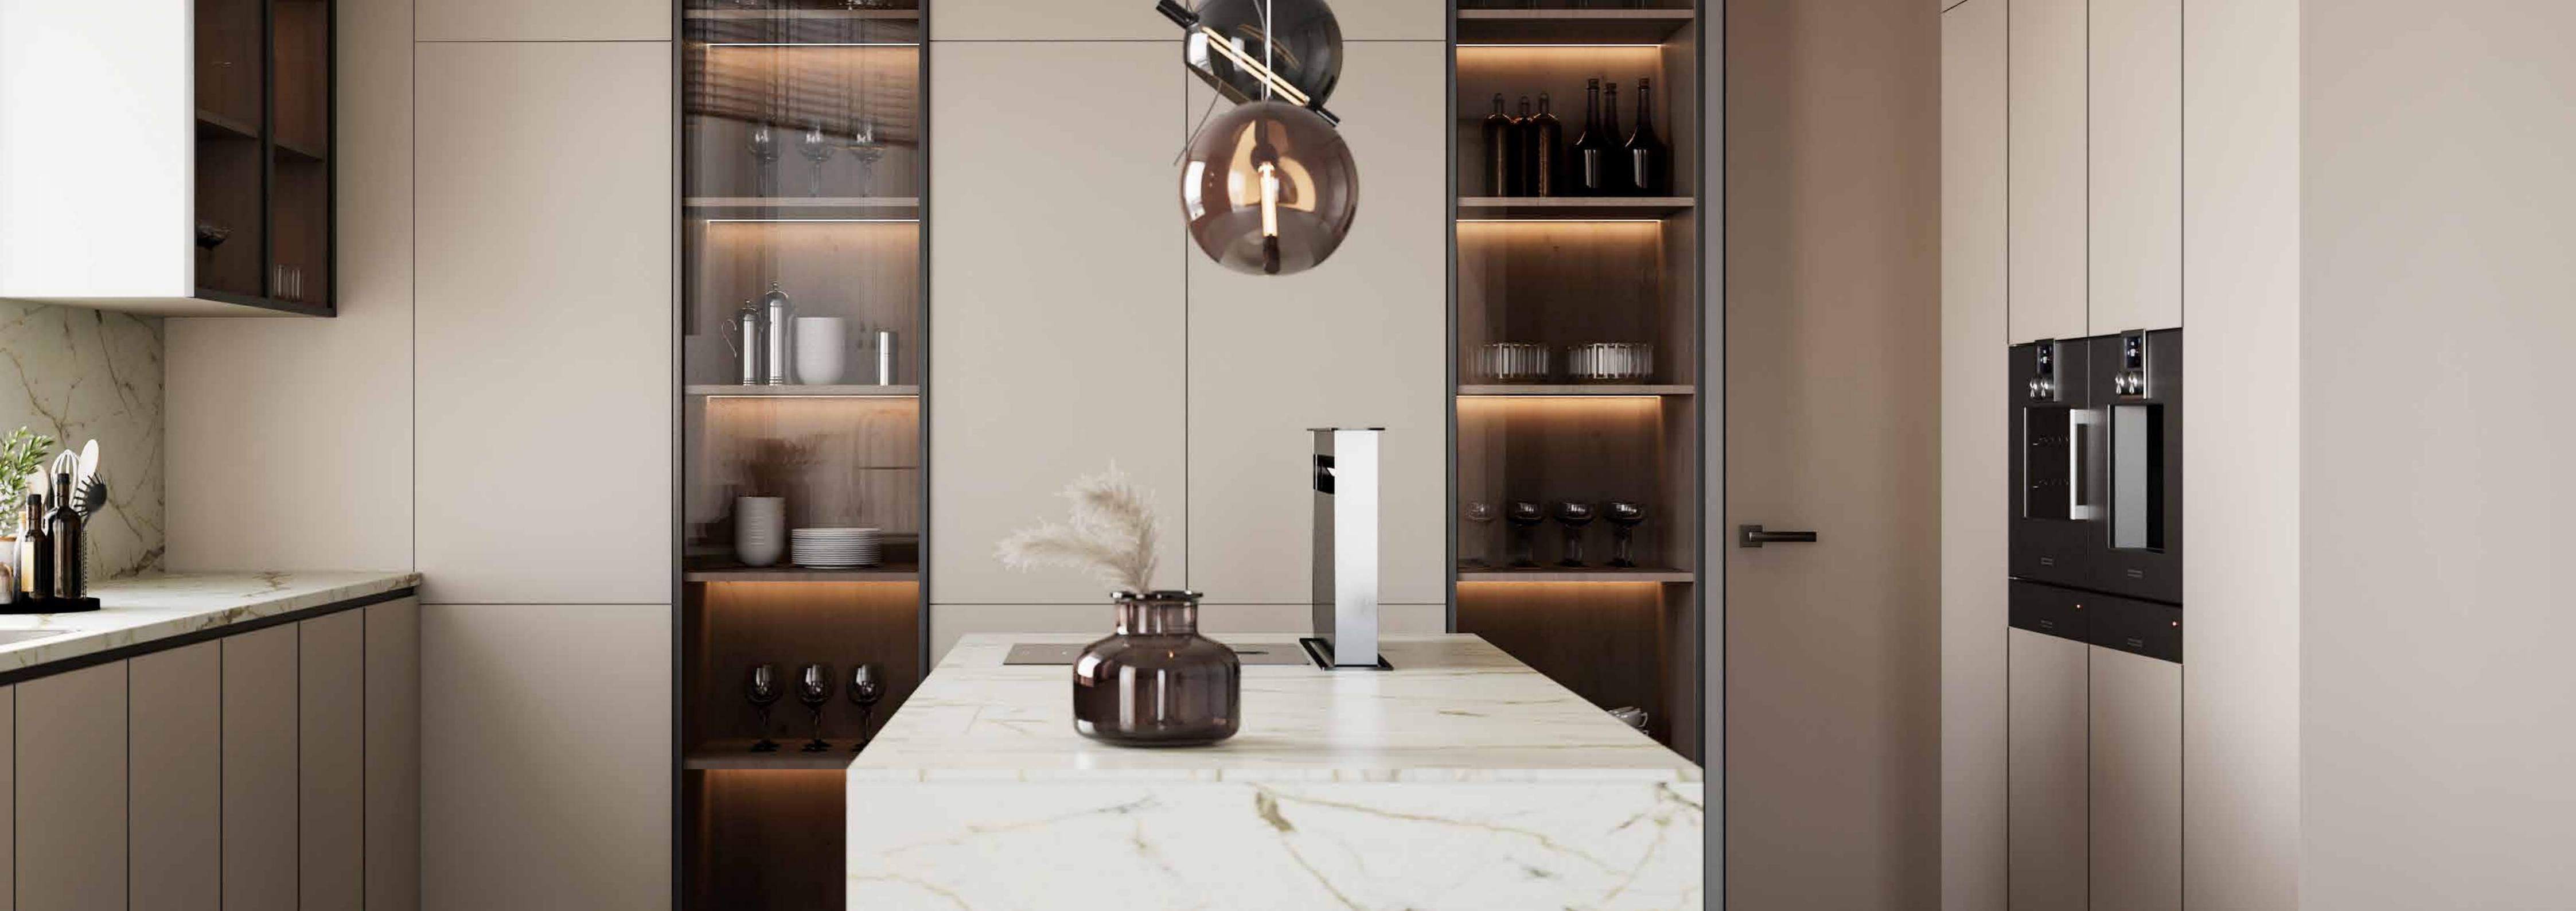

#### KITCHEN

The kitchen spaces at Franck Muller Aeternitas Tower have been designed to be highly functional and durable, while providing the desired luxury and class. High-quality materials and equipment have been selected to create smart storage spaces and luxurious countertops, with finishes that enhance the aesthetic value as well as their functional use.

Kitchen Sink mixer : Villeroy & Boch

Brand of built-in appliances: Bosch

Appliance: Built-in Fridge Energy Efficiency: A++ Appliance: Built-in Stove hood

Appliance: Built-in Electric

Appliance: Built-in Electric Oven

#### COUNTER

Reconstituted Stone. Matt

#### JOINERY

Solid Wood & PU