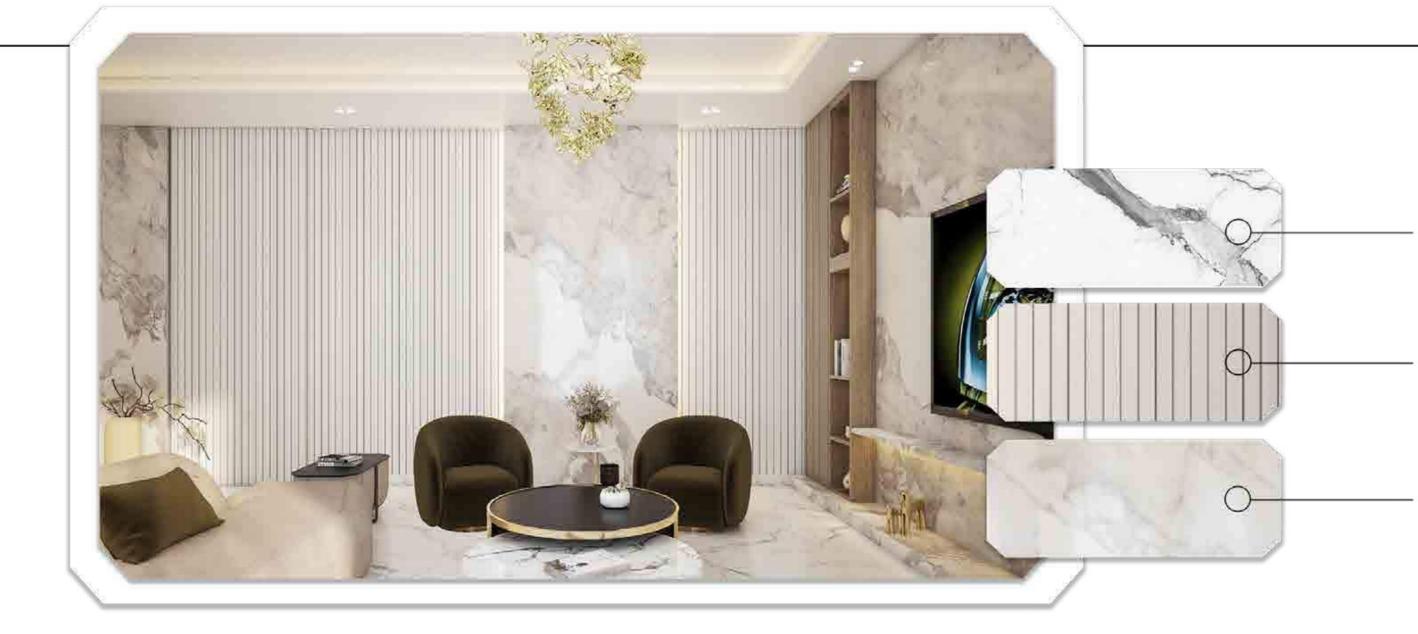

#### INTERIORS

The residences at Franck Muller Aeternitas Tower Living showcase interiors that project luxury and welcoming atmosphere.

The use of carefully selected high-quality materials and finishes creates touch of heavenly living space.

creates touch of heavenly living space.
Kitchens and bathrooms feature European natural Marble stone, while attention to detail can be seen throughout every aspect of the residence and the innovative space management.

#### FLOORING

European Natural Marble & travertine Marble 800mm\* 800mm / 1200mm \* 600mm

WALL PAINT

DECORATION PAINT
Textured Paint

Comfortable White

**RAL 9010** 

WALLS Marble Mosaic

Natural

WOODEN DECORATION

Walnut Natural