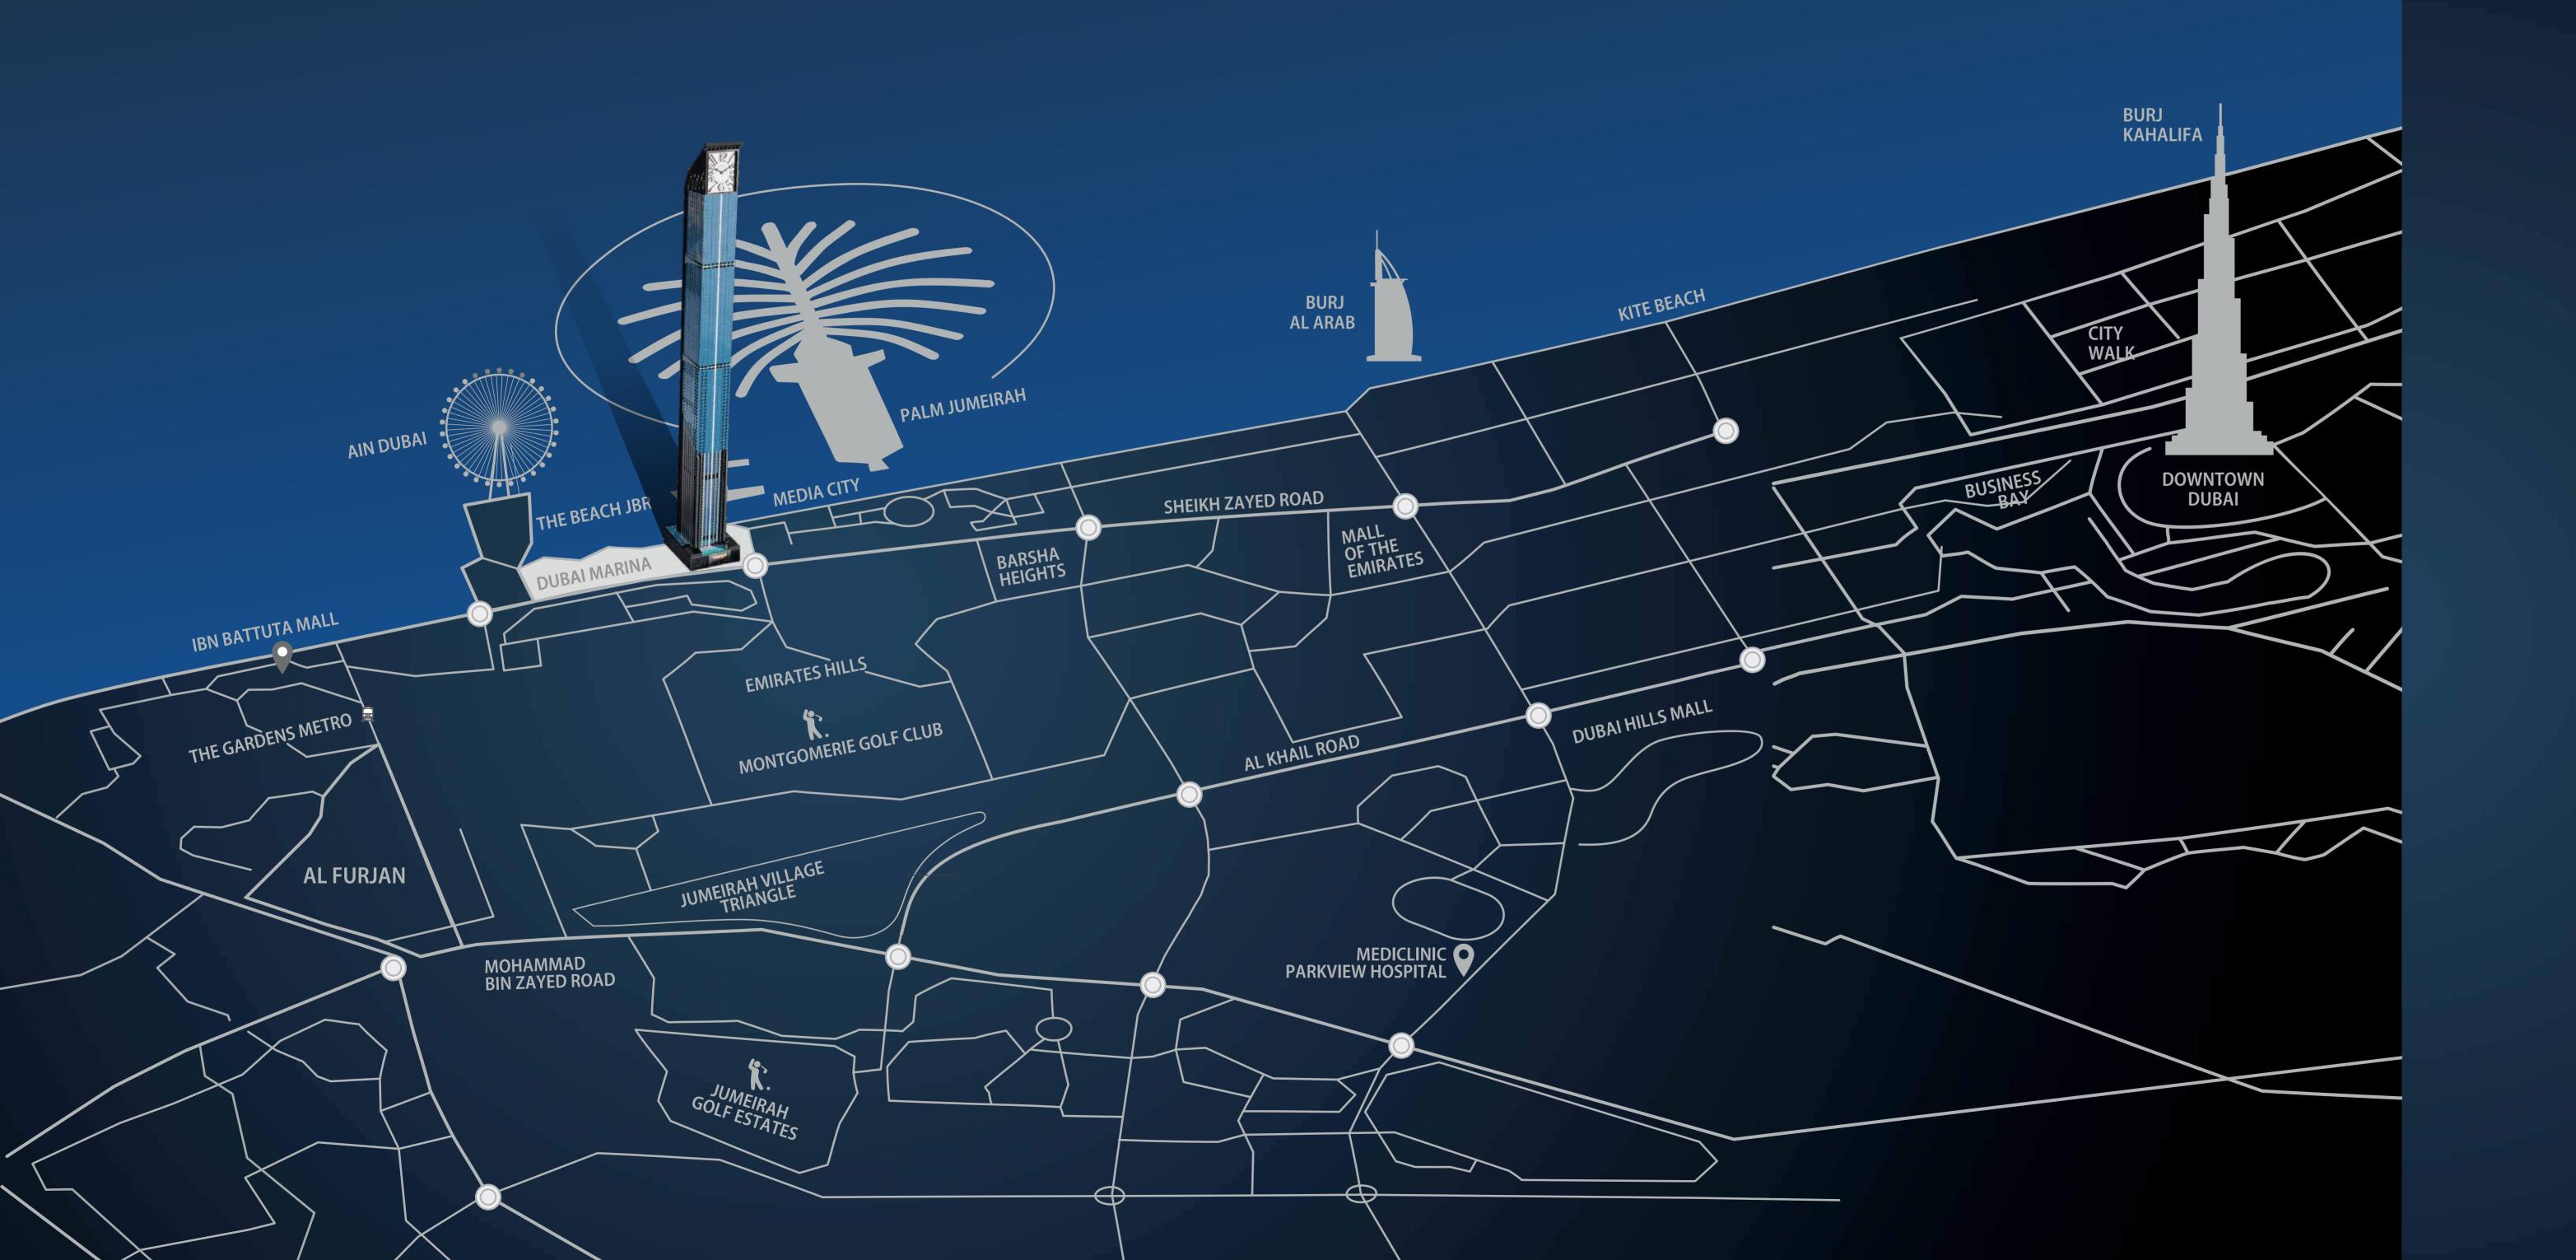

# THE DUBAI MARINA LEGACY

The shores of the sea and its breeze were always an attraction for locals and tourists alike. But with the evolution of Dubai's personality from just a tourist destination to everything and more, Dubai Marina has become a crucial benchmark. It is accessible and ever-so-close to work and play.

Tread down from the tallest of luxuries to the glistening waters, or simply take a short drive to the nearby malls for a look around.

Dubai Marina encapsulates the multifaceted allure of the city.

| 03MIN

Marina Mall 04MIN

Montgomerie Golf Course 05MIN

JBR Beach

08MIN

Palm Jumeirah 10MIN

Mall of the Emirates 15MIN

Palm Jebel Ali

20MIN

EXPO City 20MIN

Dubai International Airport 22MIN

Al Maktoum International Airport