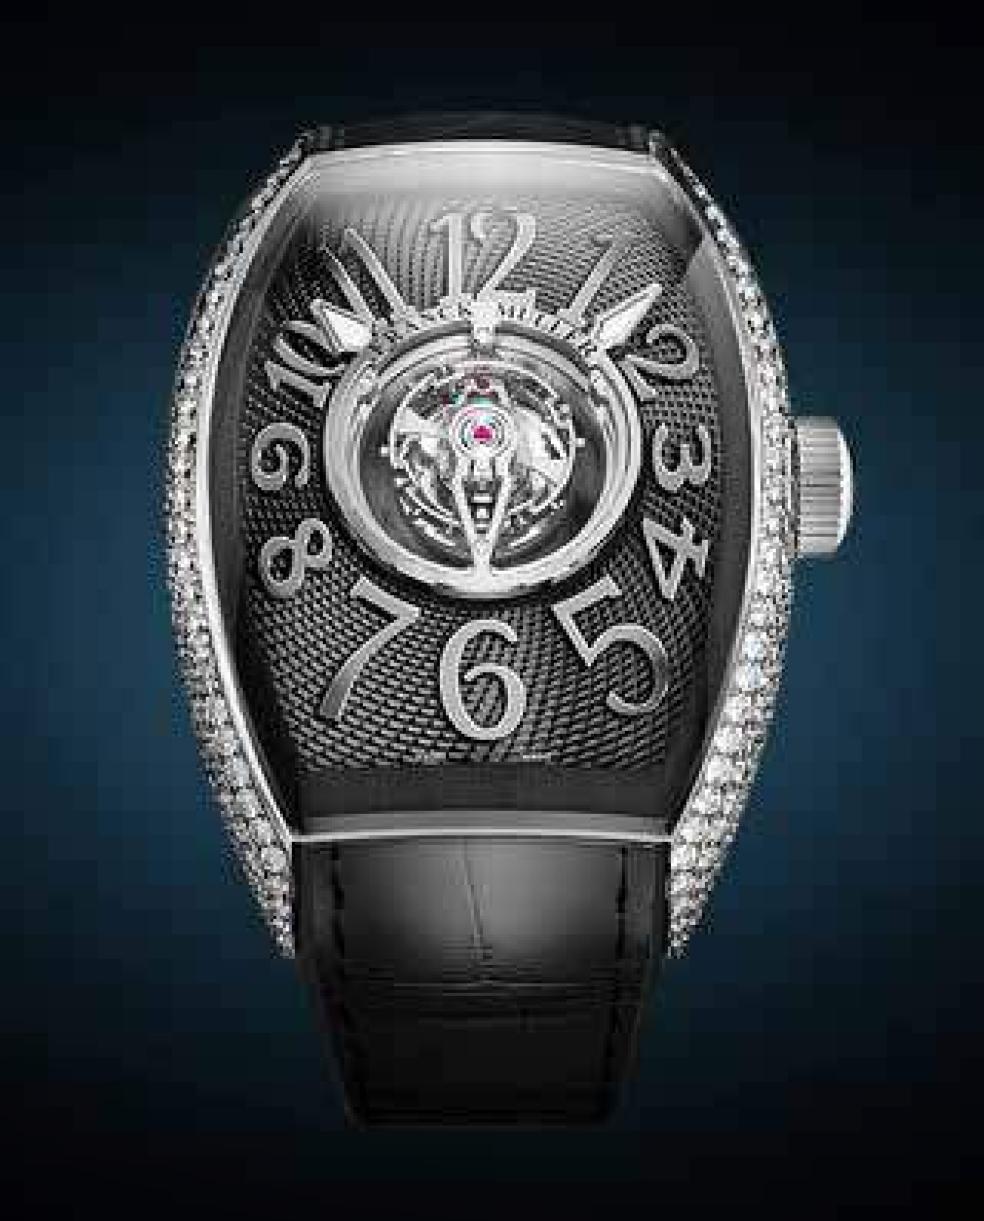

# THE WORLD'S MOST COMPLICATED WATCH

In the world of contemporary high watchmaking, there is one single timepiece that so profoundly encapsulates a sense of reverence that it compels even the most jaded watch connoisseur into humbled silence — Aeternitas Mega.

In 1989, Franck Muller set about creating a watch of unrivalled complication. Today, with 36 complications and 1,483 components, the Aeternitas Mega is indeed the most complicated watch in the world.

Every Franck Muller watch is born out of pleasure and never as a commercial necessity. Every timepiece we've made has tried to bring something new and innovative to horology, to help in the evolution of its continuous story. I've always had one objective in mind, which is to ensure that our watches are emotionally impactful — that they delight their owners while representing the finest quality in the Swiss industry.