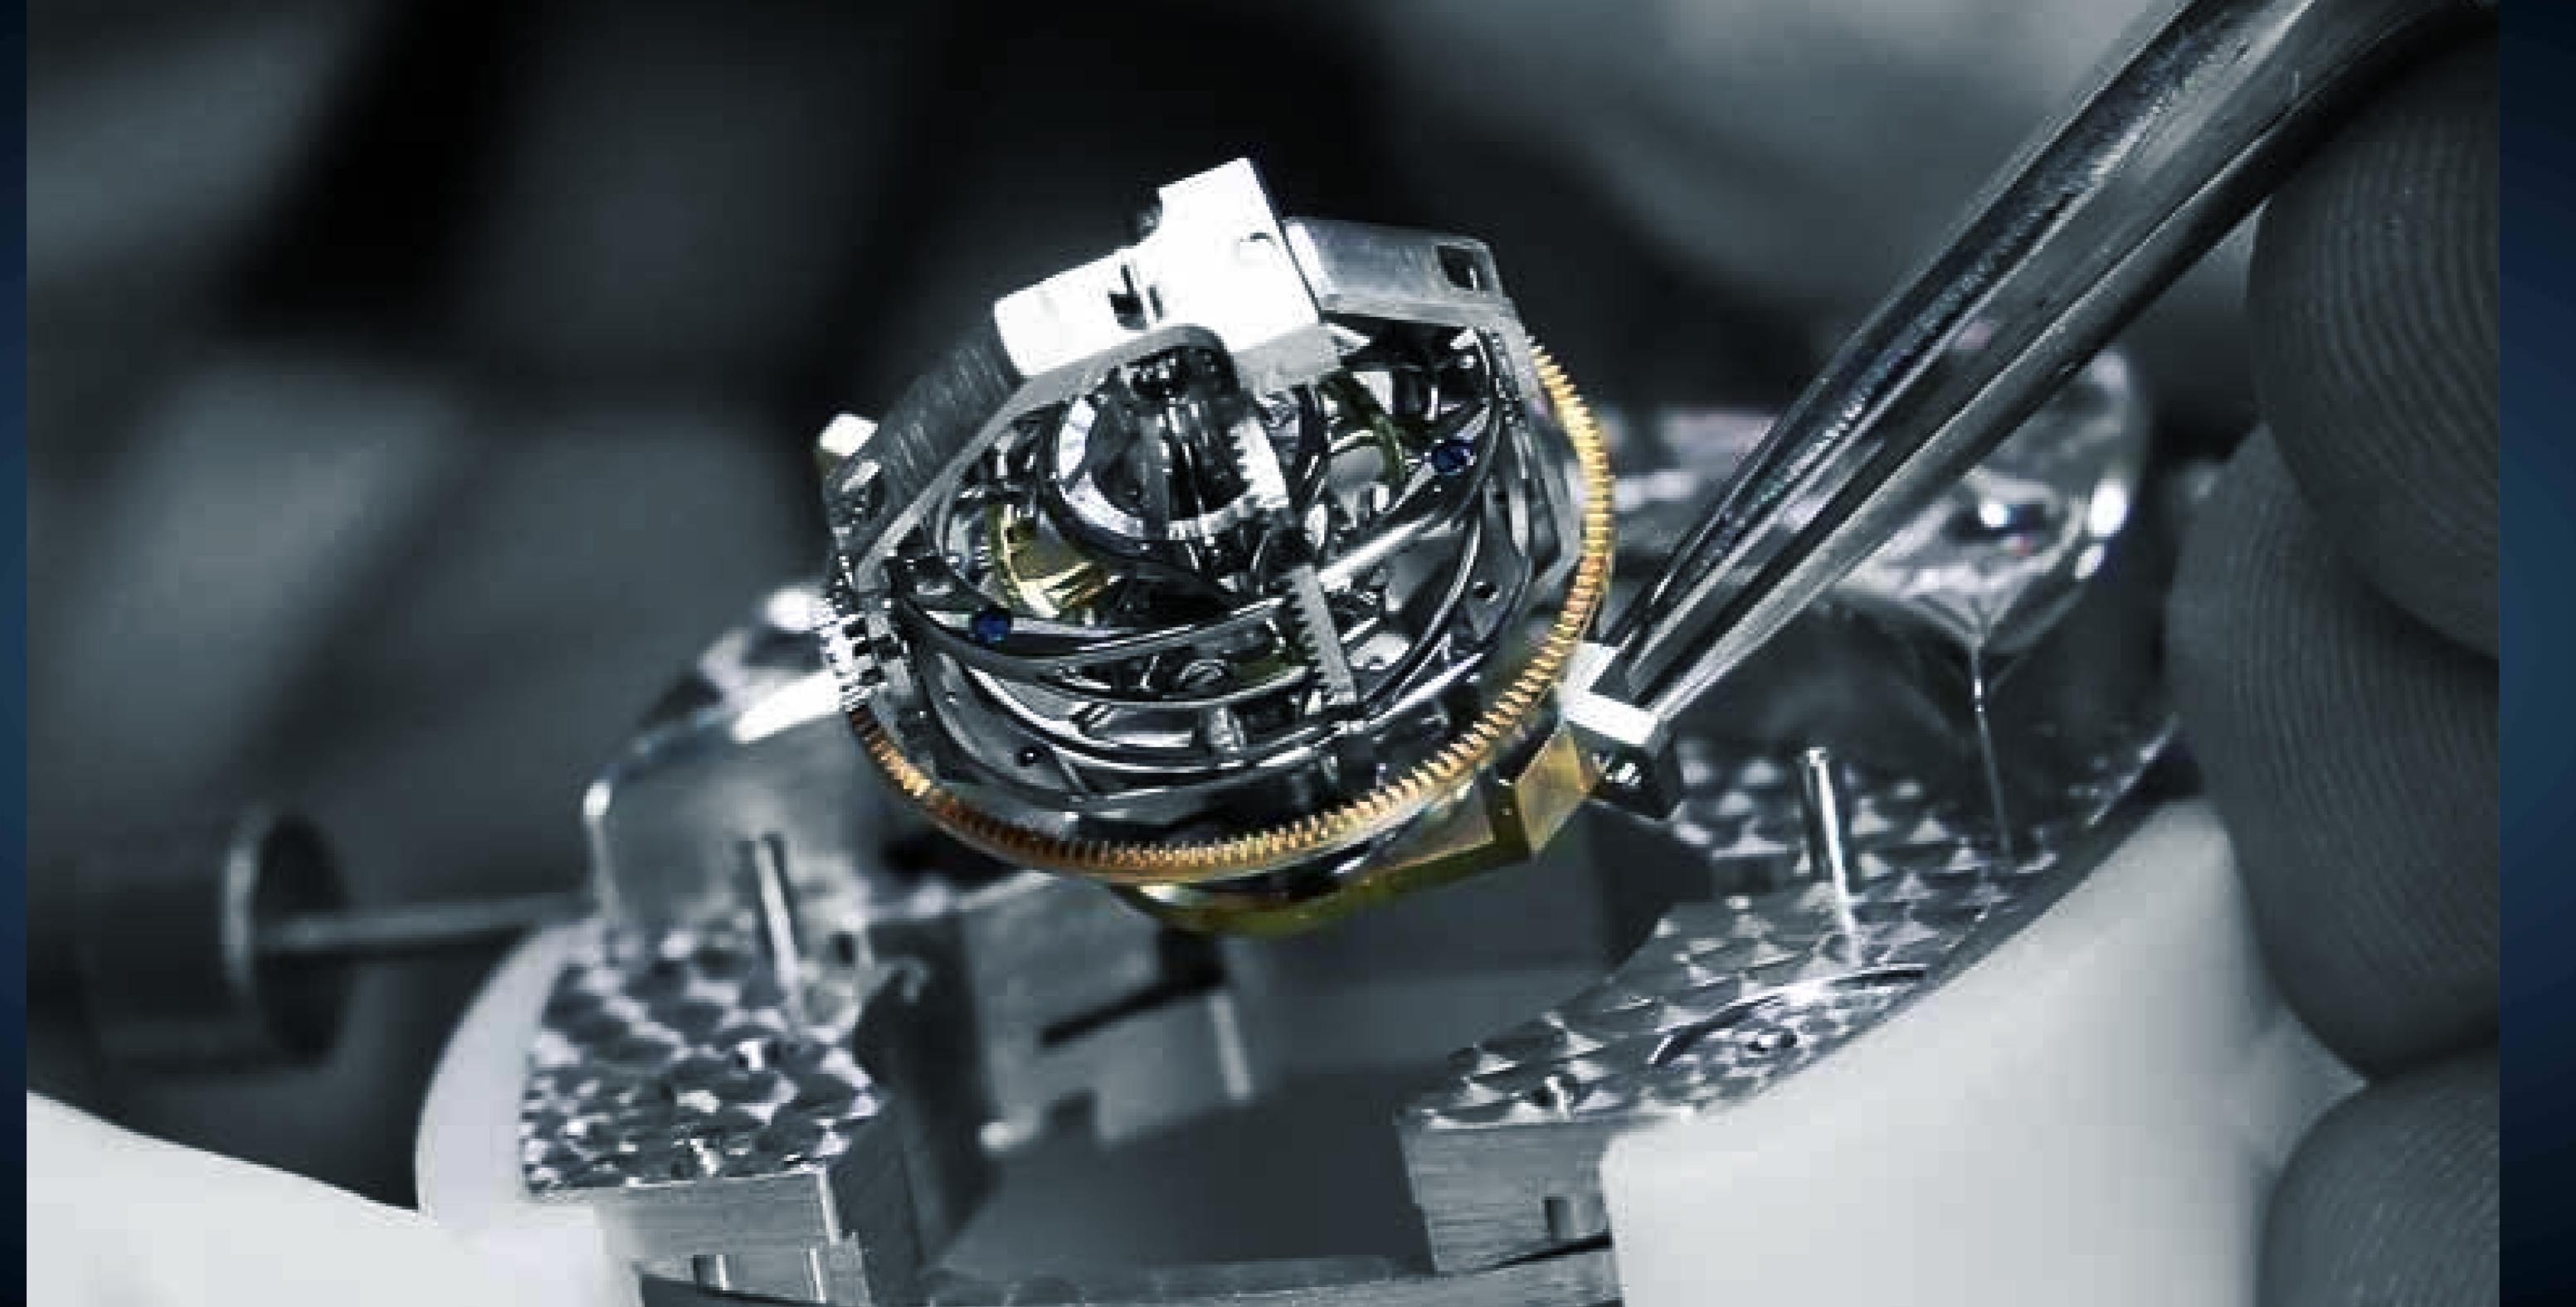

# THE WORLD'S MOST COMPLICATED WATCH

In the world of contemporary high watchmaking, there is one single timepiece that so profoundly encapsulates a sense of reverence that it compels even the most jaded watch connoisseur into humbled silence — Aeternitas Mega.

In 1989, Franck Muller set about creating a watch of unrivalled complication. Today, with 36 complications and 1,483 components, the Aeternitas Mega is indeed the most complicated watch in the world.

Every Franck Muller watch is born out of pleasure and never as a commercial necessity. Every timepiece we've made has tried to bring something new and innovative to horology, to help in the evolution of its continuous story. I've always had one objective in mind, which is to ensure that our watches are emotionally impactful — that they delight their owners while representing the finest quality in the Swiss industry.