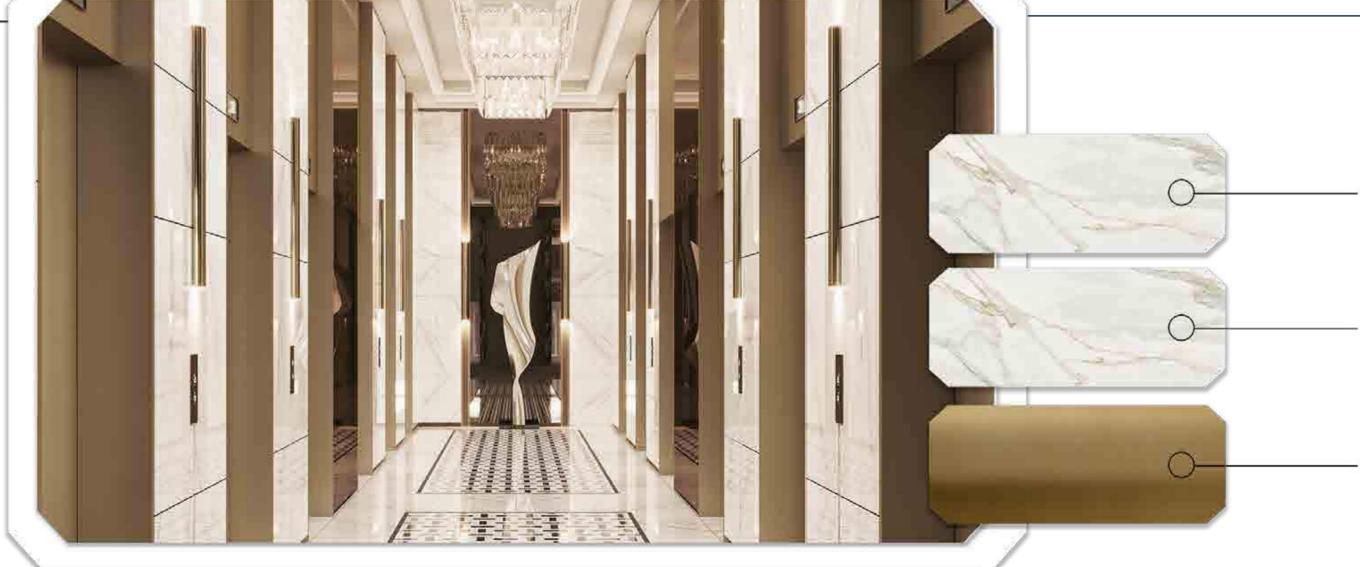

## ENTERINTO SPLENDOUR

A journey through time, a stride into the spectacular. Step into the grandeur of our lobby, a prelude to the life that awaits within and beyond.

The signature timepieces welcome you from all zones, and the elevators take you to the highest levels of luxury. Every detail is meticulously curated to make a statement of sophistication and elegance.

#### INTERIORS

The residences at Franck Muller Aeternitas Tower Living showcase interiors that project luxury and welcoming atmosphere.

The use of carefully selected high-quality materials and finishes creates touch of heavenly living space.

creates touch of heavenly living space.
Kitchens and bathrooms feature European natural Marble stone, while attention to detail can be seen throughout every aspect of the residence and the innovative space management.

Chandelier: Swarovski

#### MATERIALS & FINISHES

#### FLOORING

European Natural Marble & travertine Marble 800mm\* 800mm / 1200mm \* 600mm

WALL PAINT

DECORATION PAINT
Textured Paint

Comfortable White

**RAL 9010** 

WALLS Marble Mosaic

Natural

WOODEN DECORATION

Walnut Natural