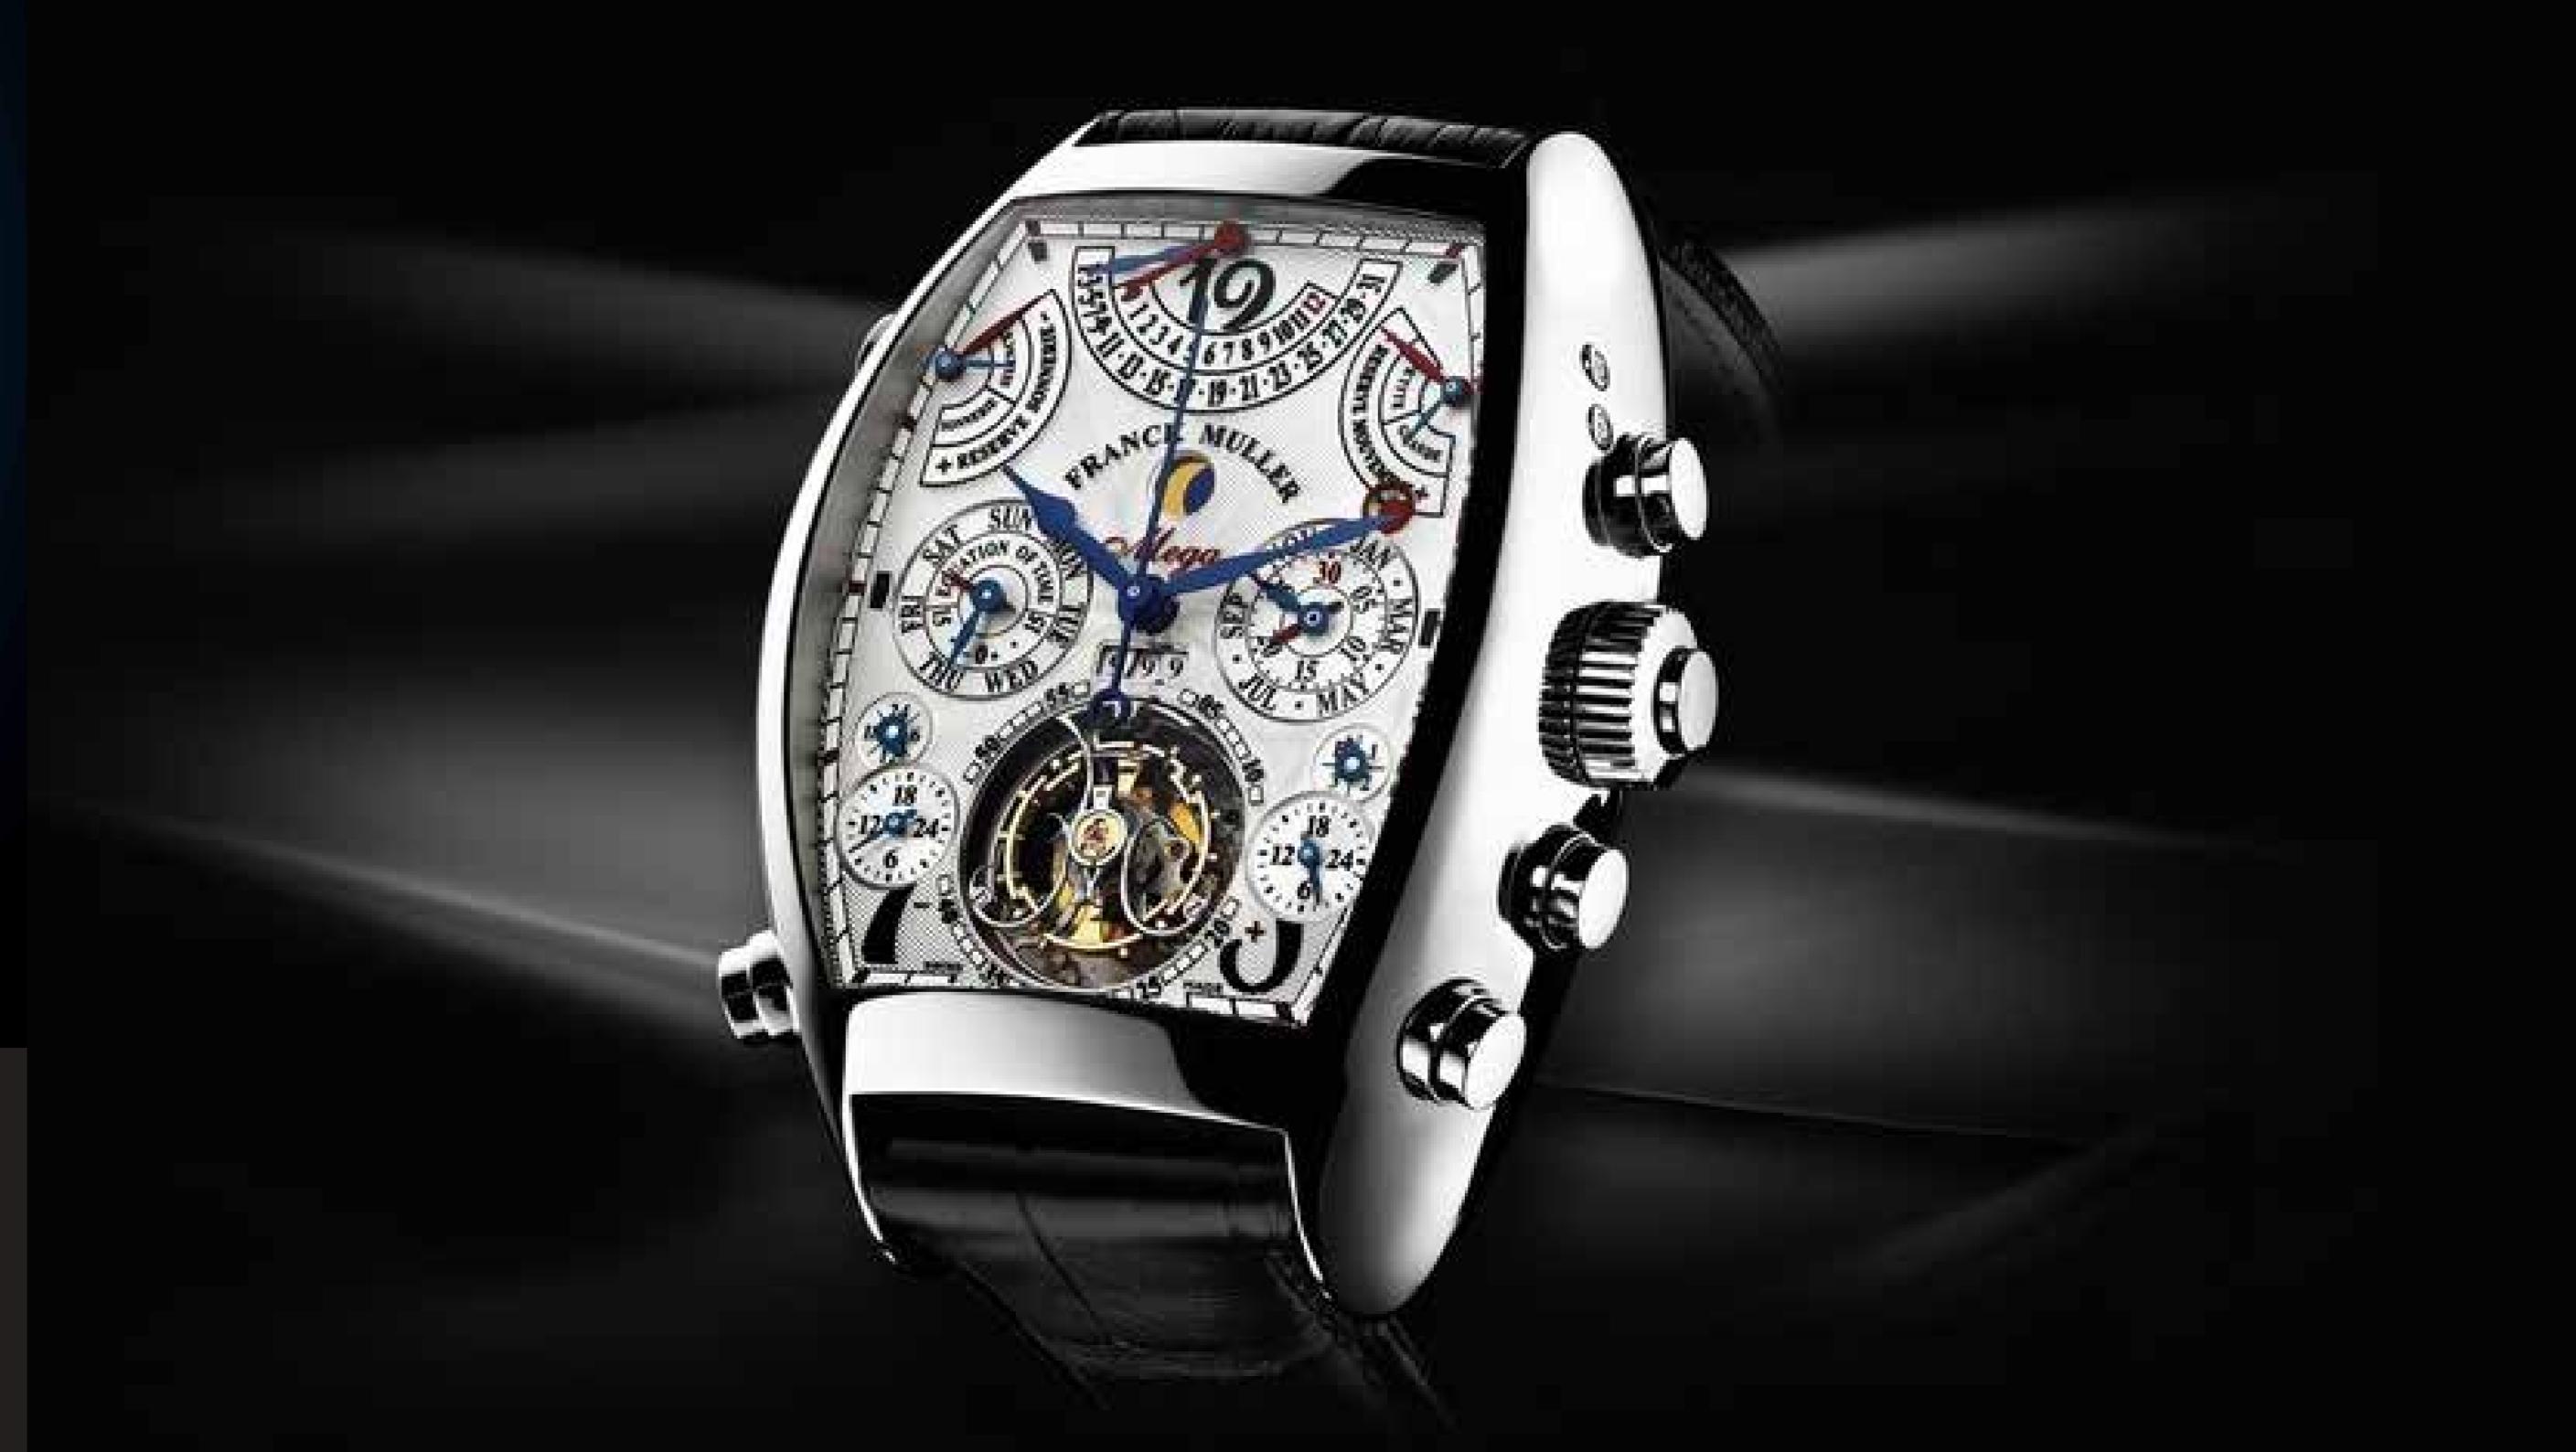

# THE WORLD'S MOST COMPLICATED WATCH

In the world of contemporary high watchmaking, there is one single timepiece that so profoundly encapsulates a sense of reverence that it compels even the most jaded watch connoisseur into humbled silence — Aeternitas Mega.

In 1989, Franck Muller set about creating a watch of unrivalled complication. Today, with 36 complications and 1,483 components, the Aeternitas Mega is indeed the most complicated watch in the world.

Every Franck Muller watch is born out of pleasure and never as a commercial necessity. Every timepiece we've made has tried to bring something new and innovative to horology, to help in the evolution of its continuous story. I've always had one objective in mind, which is to ensure that our watches are emotionally impactful — that they delight their owners while representing the finest quality in the Swiss industry.