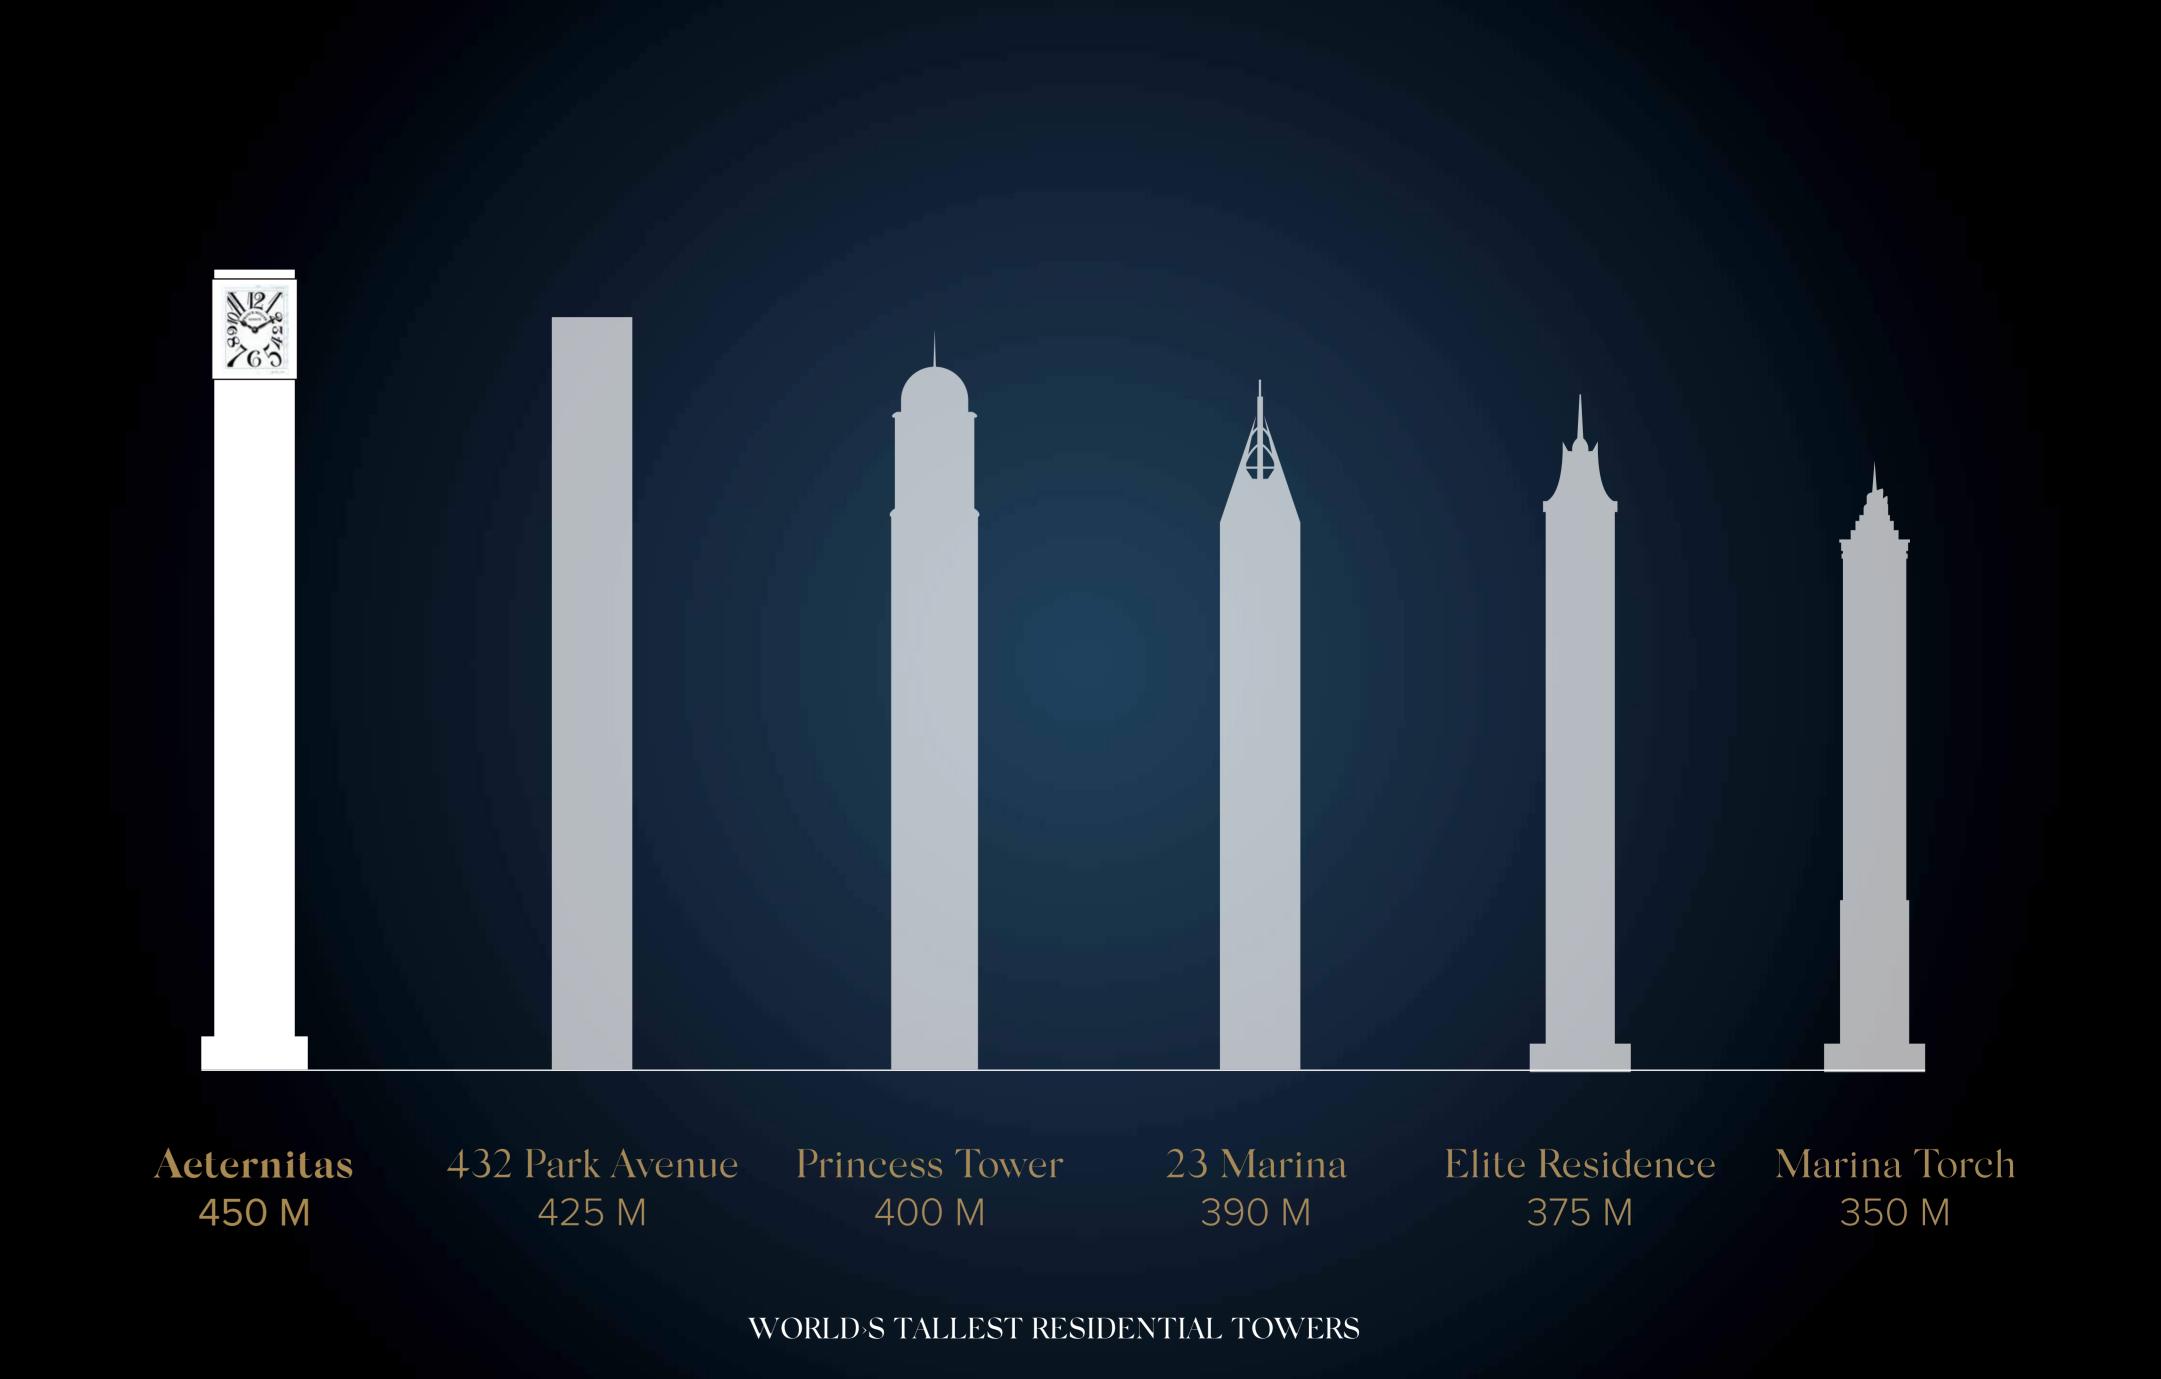

### A DISCOURSE ON DESIGN

Art is subjective to each pair of eyes, but beauty is universally appreciated and admired by everyone.

The tallest branded residential tower in the world is more than just unparalleled heights.

# THE WORLD'S TALLEST BRANDED RESIDENTIAL CLOCK TOWER

CHAPTER I:

CHAPTER VI:

Dubai - A City of Superlatives Design Philosophy

CHAPTER II:

Dubai Marina

CHAPTER VII:

Perspectives