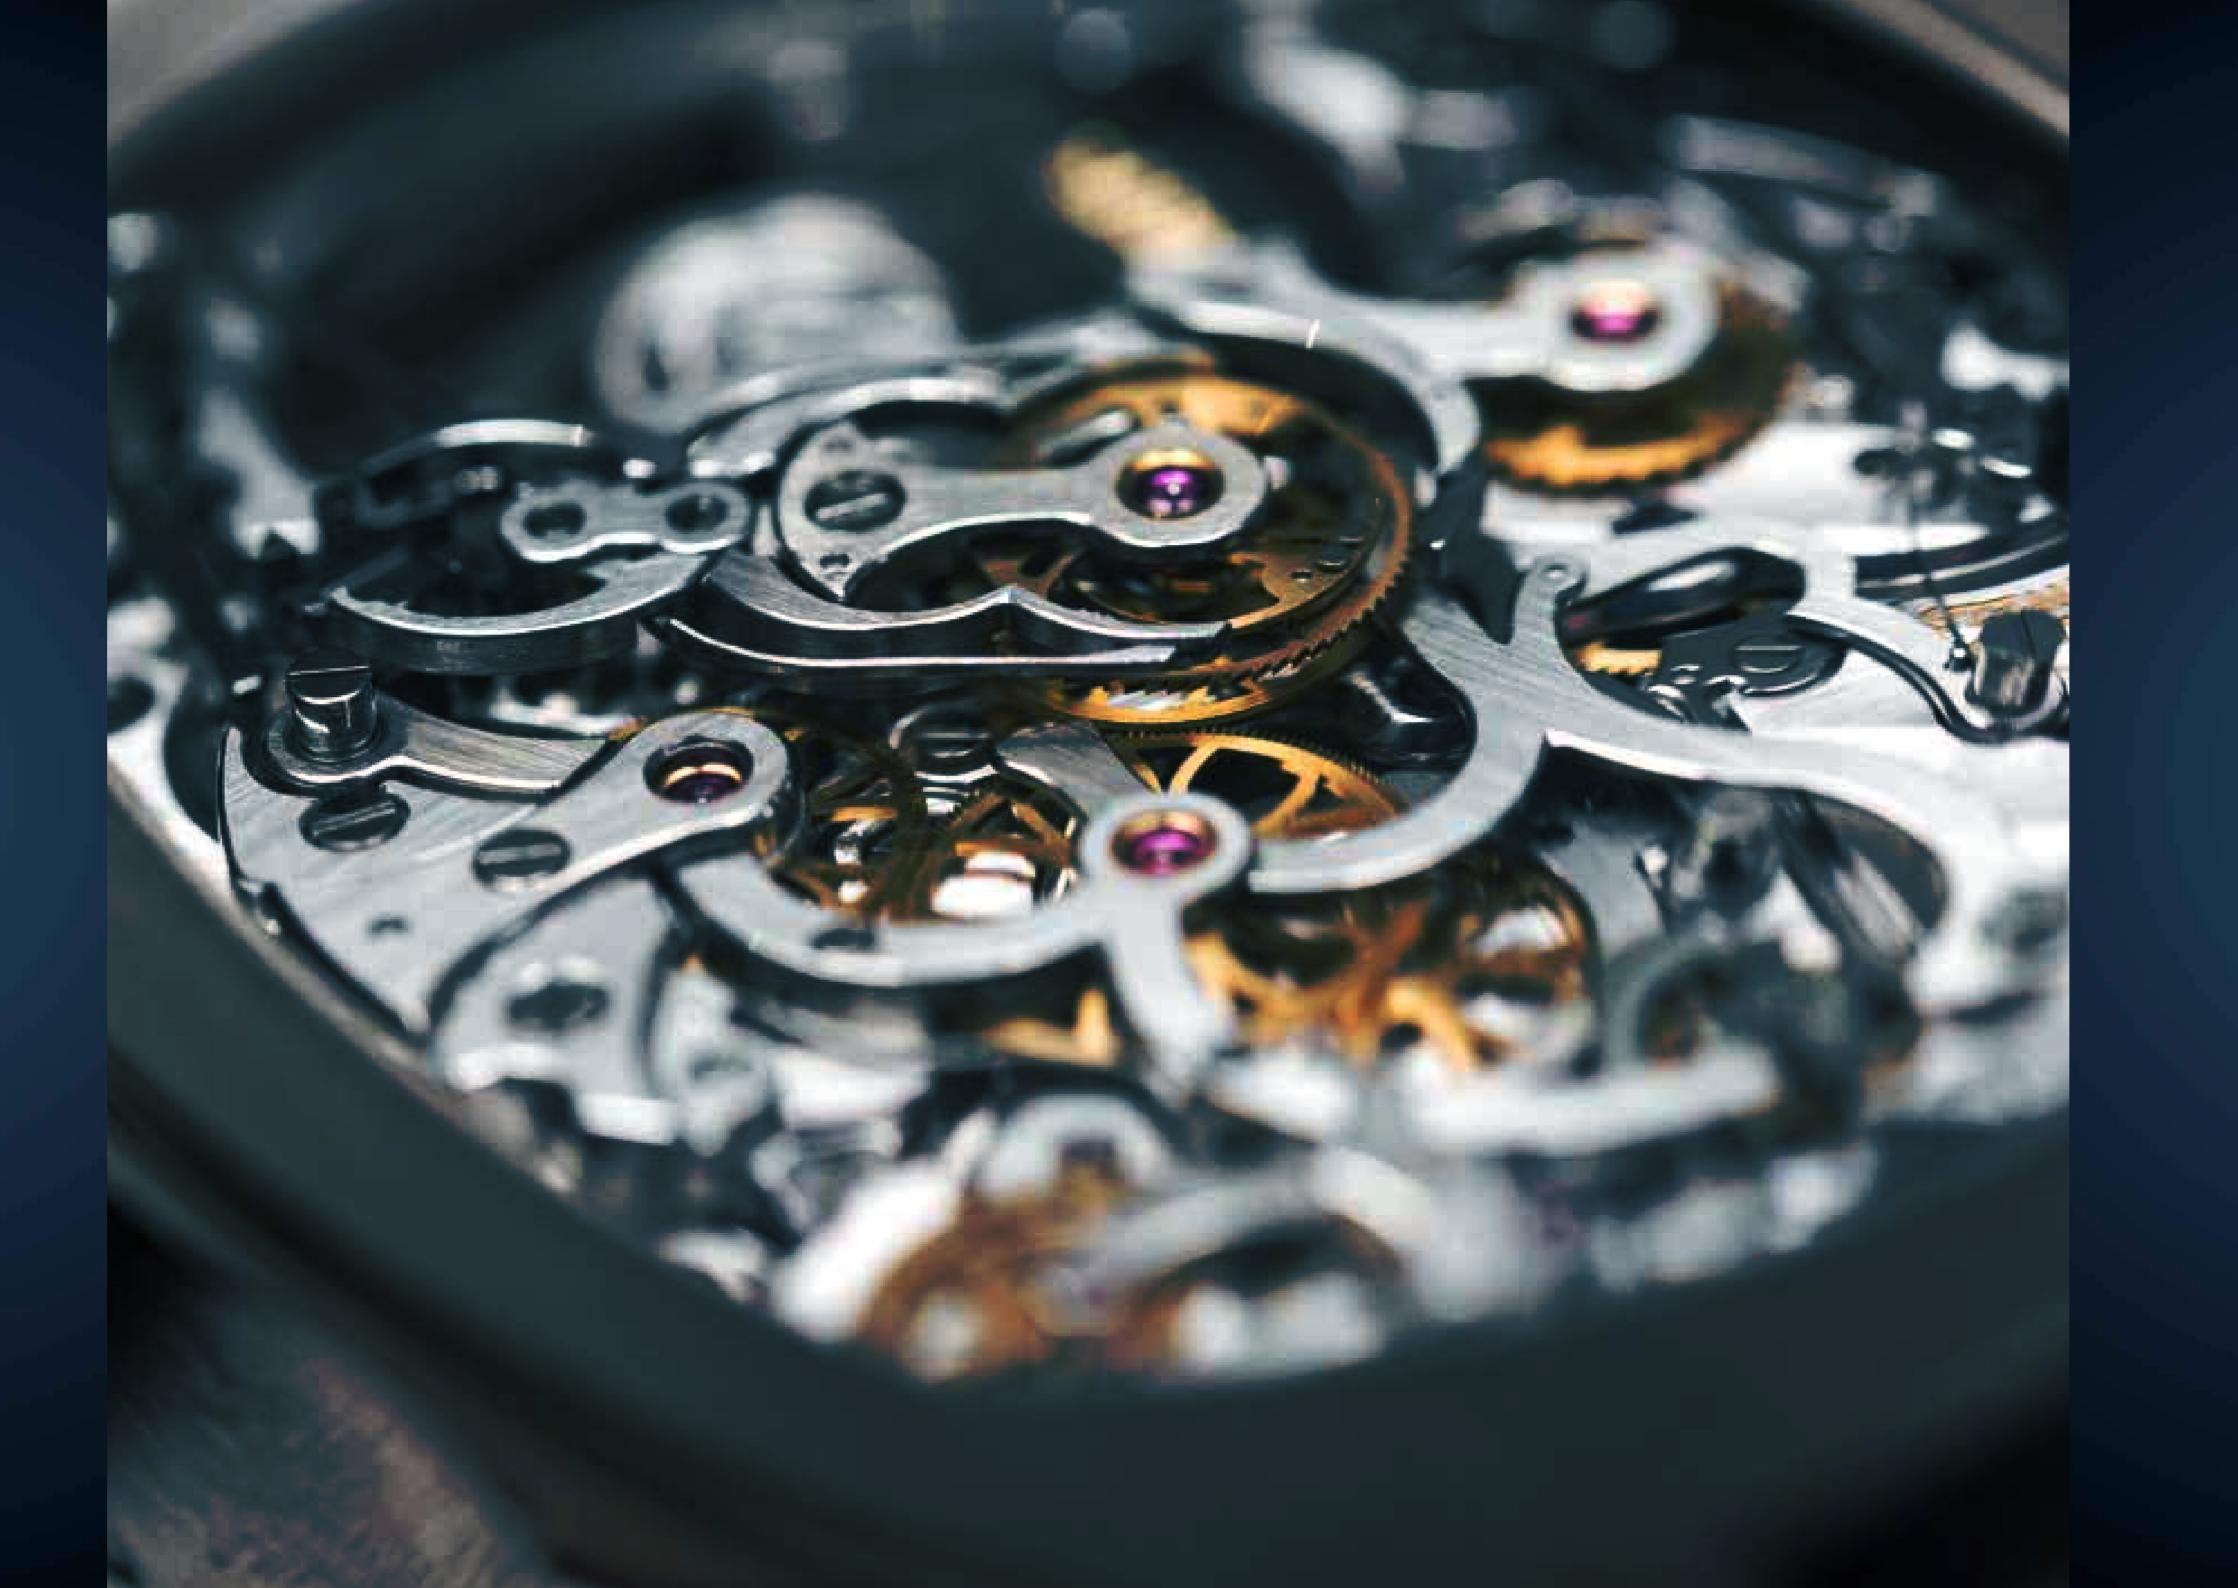

# THE WORLD'S MOST COMPLICATED WATCH

In the world of contemporary high watchmaking, there is one single timepiece that so profoundly encapsulates a sense of reverence that it compels even the most jaded watch connoisseur into humbled silence — Aeternitas Mega.

In 1989, Franck Muller set about creating a watch of unrivalled complication. Today, with 36 complications and 1,483 components, the Aeternitas Mega is indeed the most complicated watch in the world.

Every Franck Muller watch is born out of pleasure and never as a commercial necessity. Every timepiece we've made has tried to bring something new and innovative to horology, to help in the evolution of its continuous story. I've always had one objective in mind, which is to ensure that our watches are emotionally impactful — that they delight their owners while representing the finest quality in the Swiss industry.