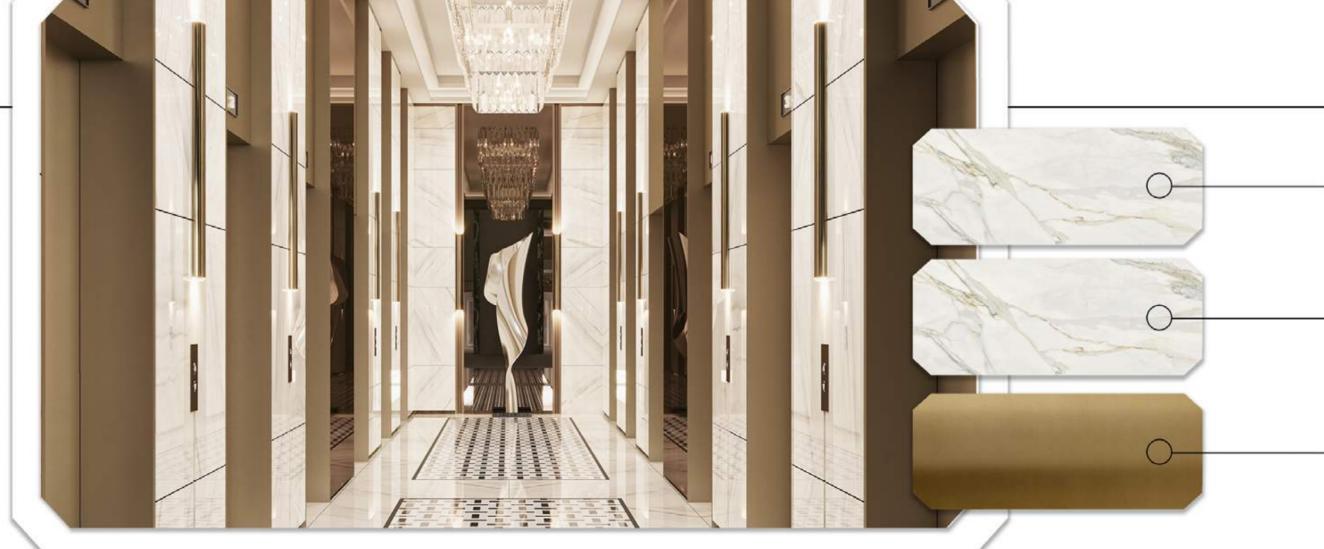

## ENTERINTO SPLENDOUR

A journey through time, a stride into the spectacular. Step into the grandeur of our lobby, a prelude to the life that awaits within and beyond.

The signature timepieces welcome you from all zones, and the elevators take you to the highest levels of luxury. Every detail is meticulously curated to make a statement of sophistication and elegance.

#### COMMON AREAS

The architect's Allure is clearly present in the details of the common areas.

The luxurious touch enhances the appearance of the corridors and entryways.

corridors and entryways.
The elegant use of the marvelous natural marbles complements design's ingenuity creating a sense luxury, safety and subtle sophistication.

#### FLOORING

**European Natural Marble** 

Natural

#### WALLS

European Natural Marble Natural

#### DECORATION

French brushed gold

Exteriors Schüco / Gutmann Aluminium window systems