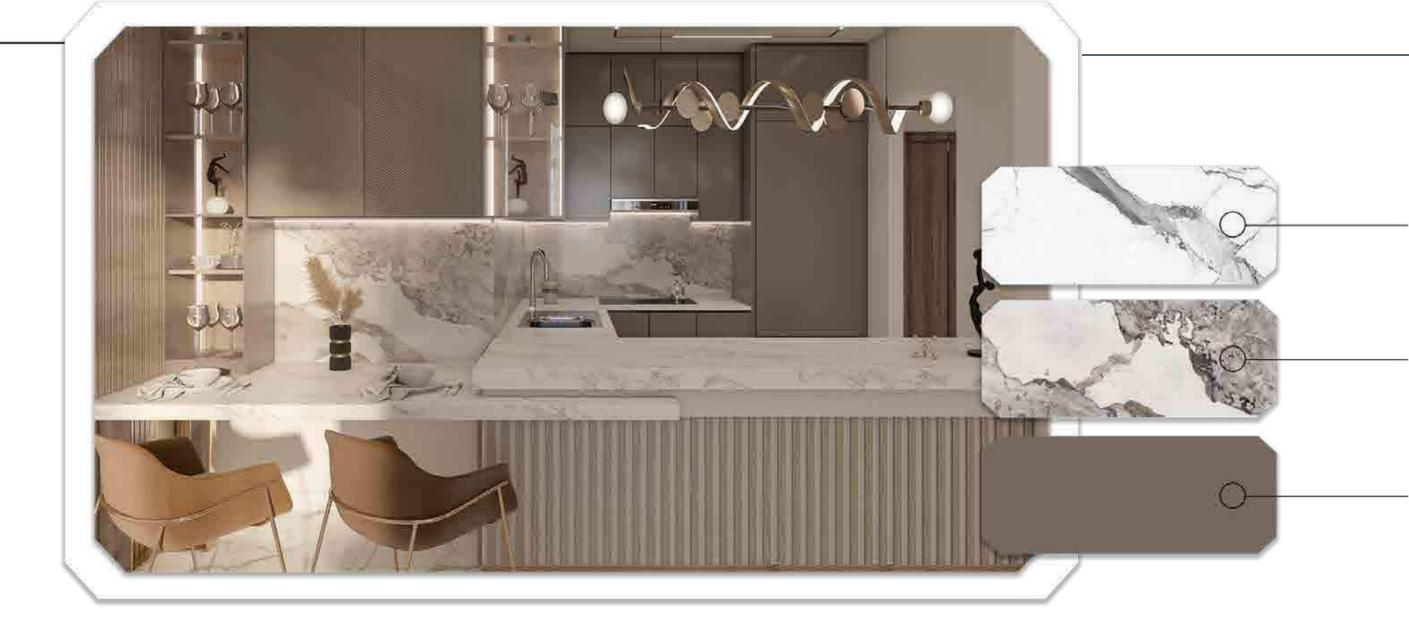

#### KITCHEN

The kitchen spaces at Franck Muller Aeternitas Tower have been designed to be highly functional and durable, while providing the desired luxury and class. High-quality materials and equipment have been selected to create smart storage spaces and luxurious countertops, with finishes that enhance the aesthetic value as well as their functional use.

Kitchen Sink mixer : Villeroy & Boch

Brand of built-in appliances: Bosch

Appliance: Built-in Fridge Energy Efficiency: A++ Appliance: Built-in Stove hood

Appliance: Built-in Electric

Appliance: Built-in Electric Oven

#### FLOORING

European Natural Marble & travertine Marble 800mm\* 800mm / 1200mm \* 600mm

#### COUNTER

Reconstituted Stone. Matt

#### JOINERY

Solid Wood & PU