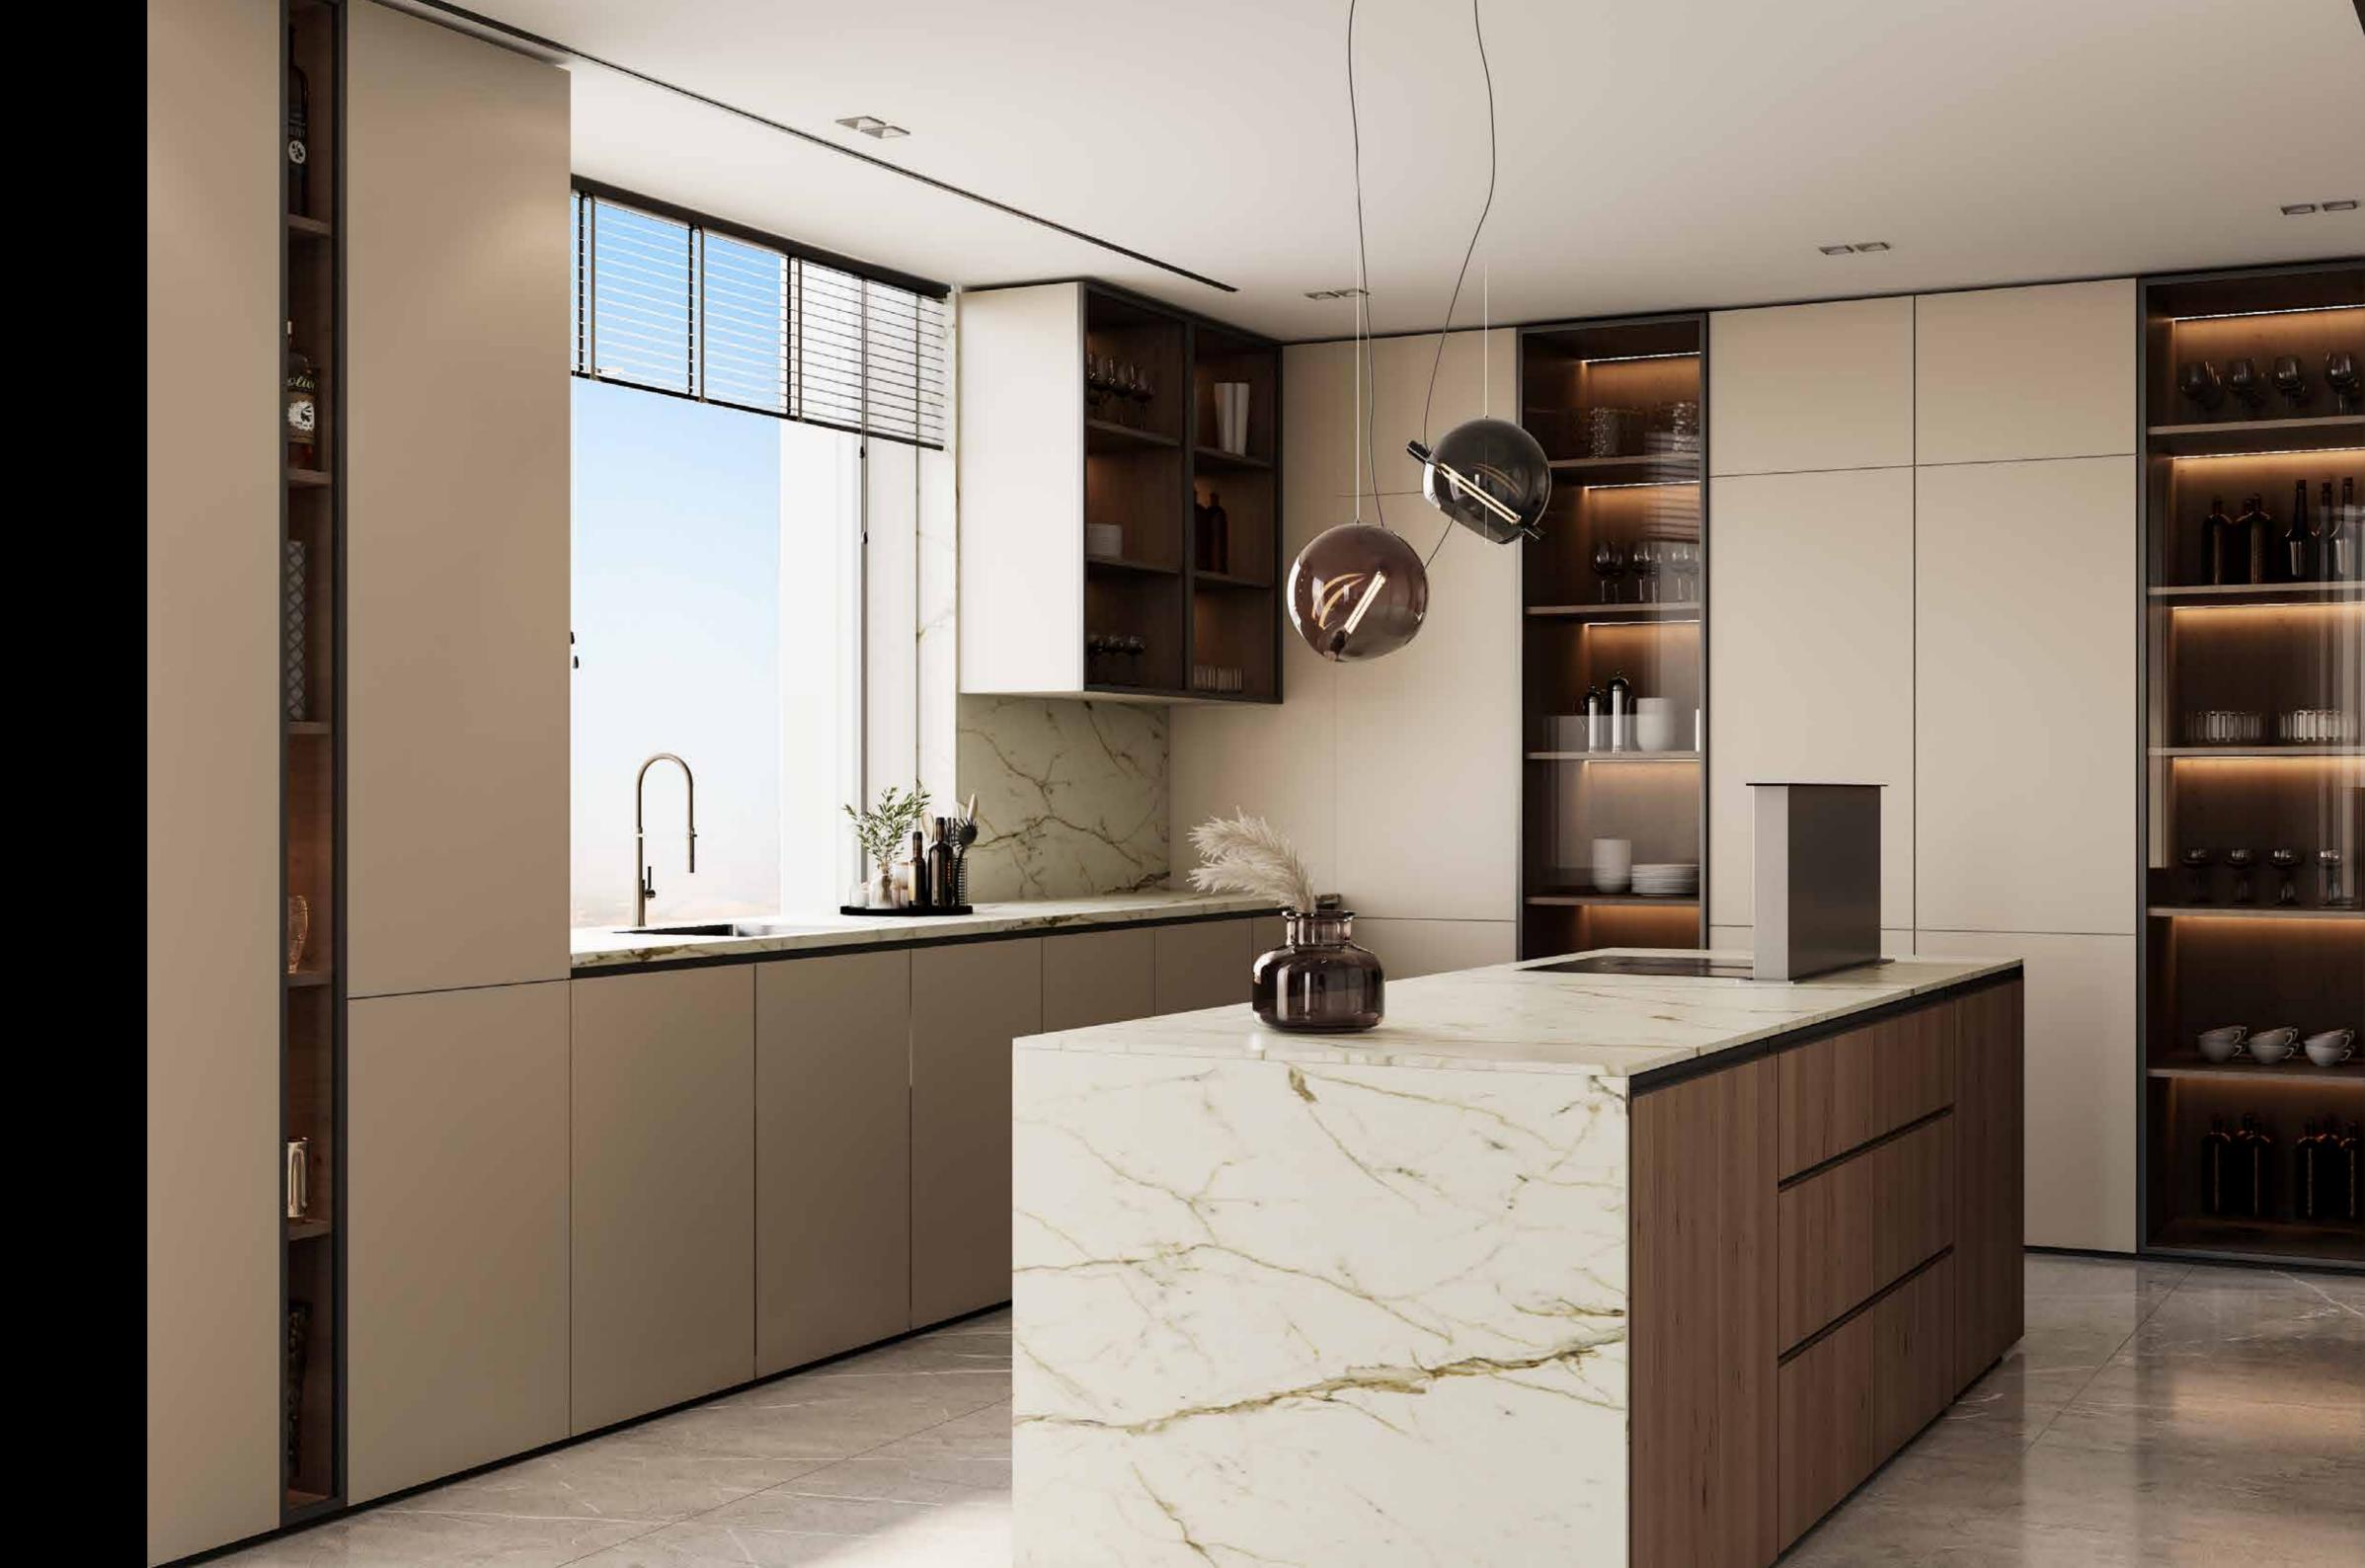

#### KITCHEN

The kitchen spaces at Franck Muller Aeternitas Tower have been designed to be highly functional and durable, while providing the desired luxury and class. High-quality materials and equipment have been selected to create smart storage spaces and luxurious countertops, with finishes that enhance the aesthetic value as well as their functional use.

Kitchen Sink mixer : Villeroy & Boch

Brand of built-in appliances: Bosch

Appliance: Built-in Fridge Energy Efficiency: A++ Appliance: Built-in Stove hood

Appliance: Built-in Electric

Appliance: Built-in Electric Oven

Kitchen Sink mixer : Villeroy & Boch

Brand of built-in appliances: Siemens

Appliance: Built-in Fridge Energy Efficiency: A++

Appliance: Built-in Stove hood

Appliance: Built-in Electric

Appliance: Built-in Electric Oven