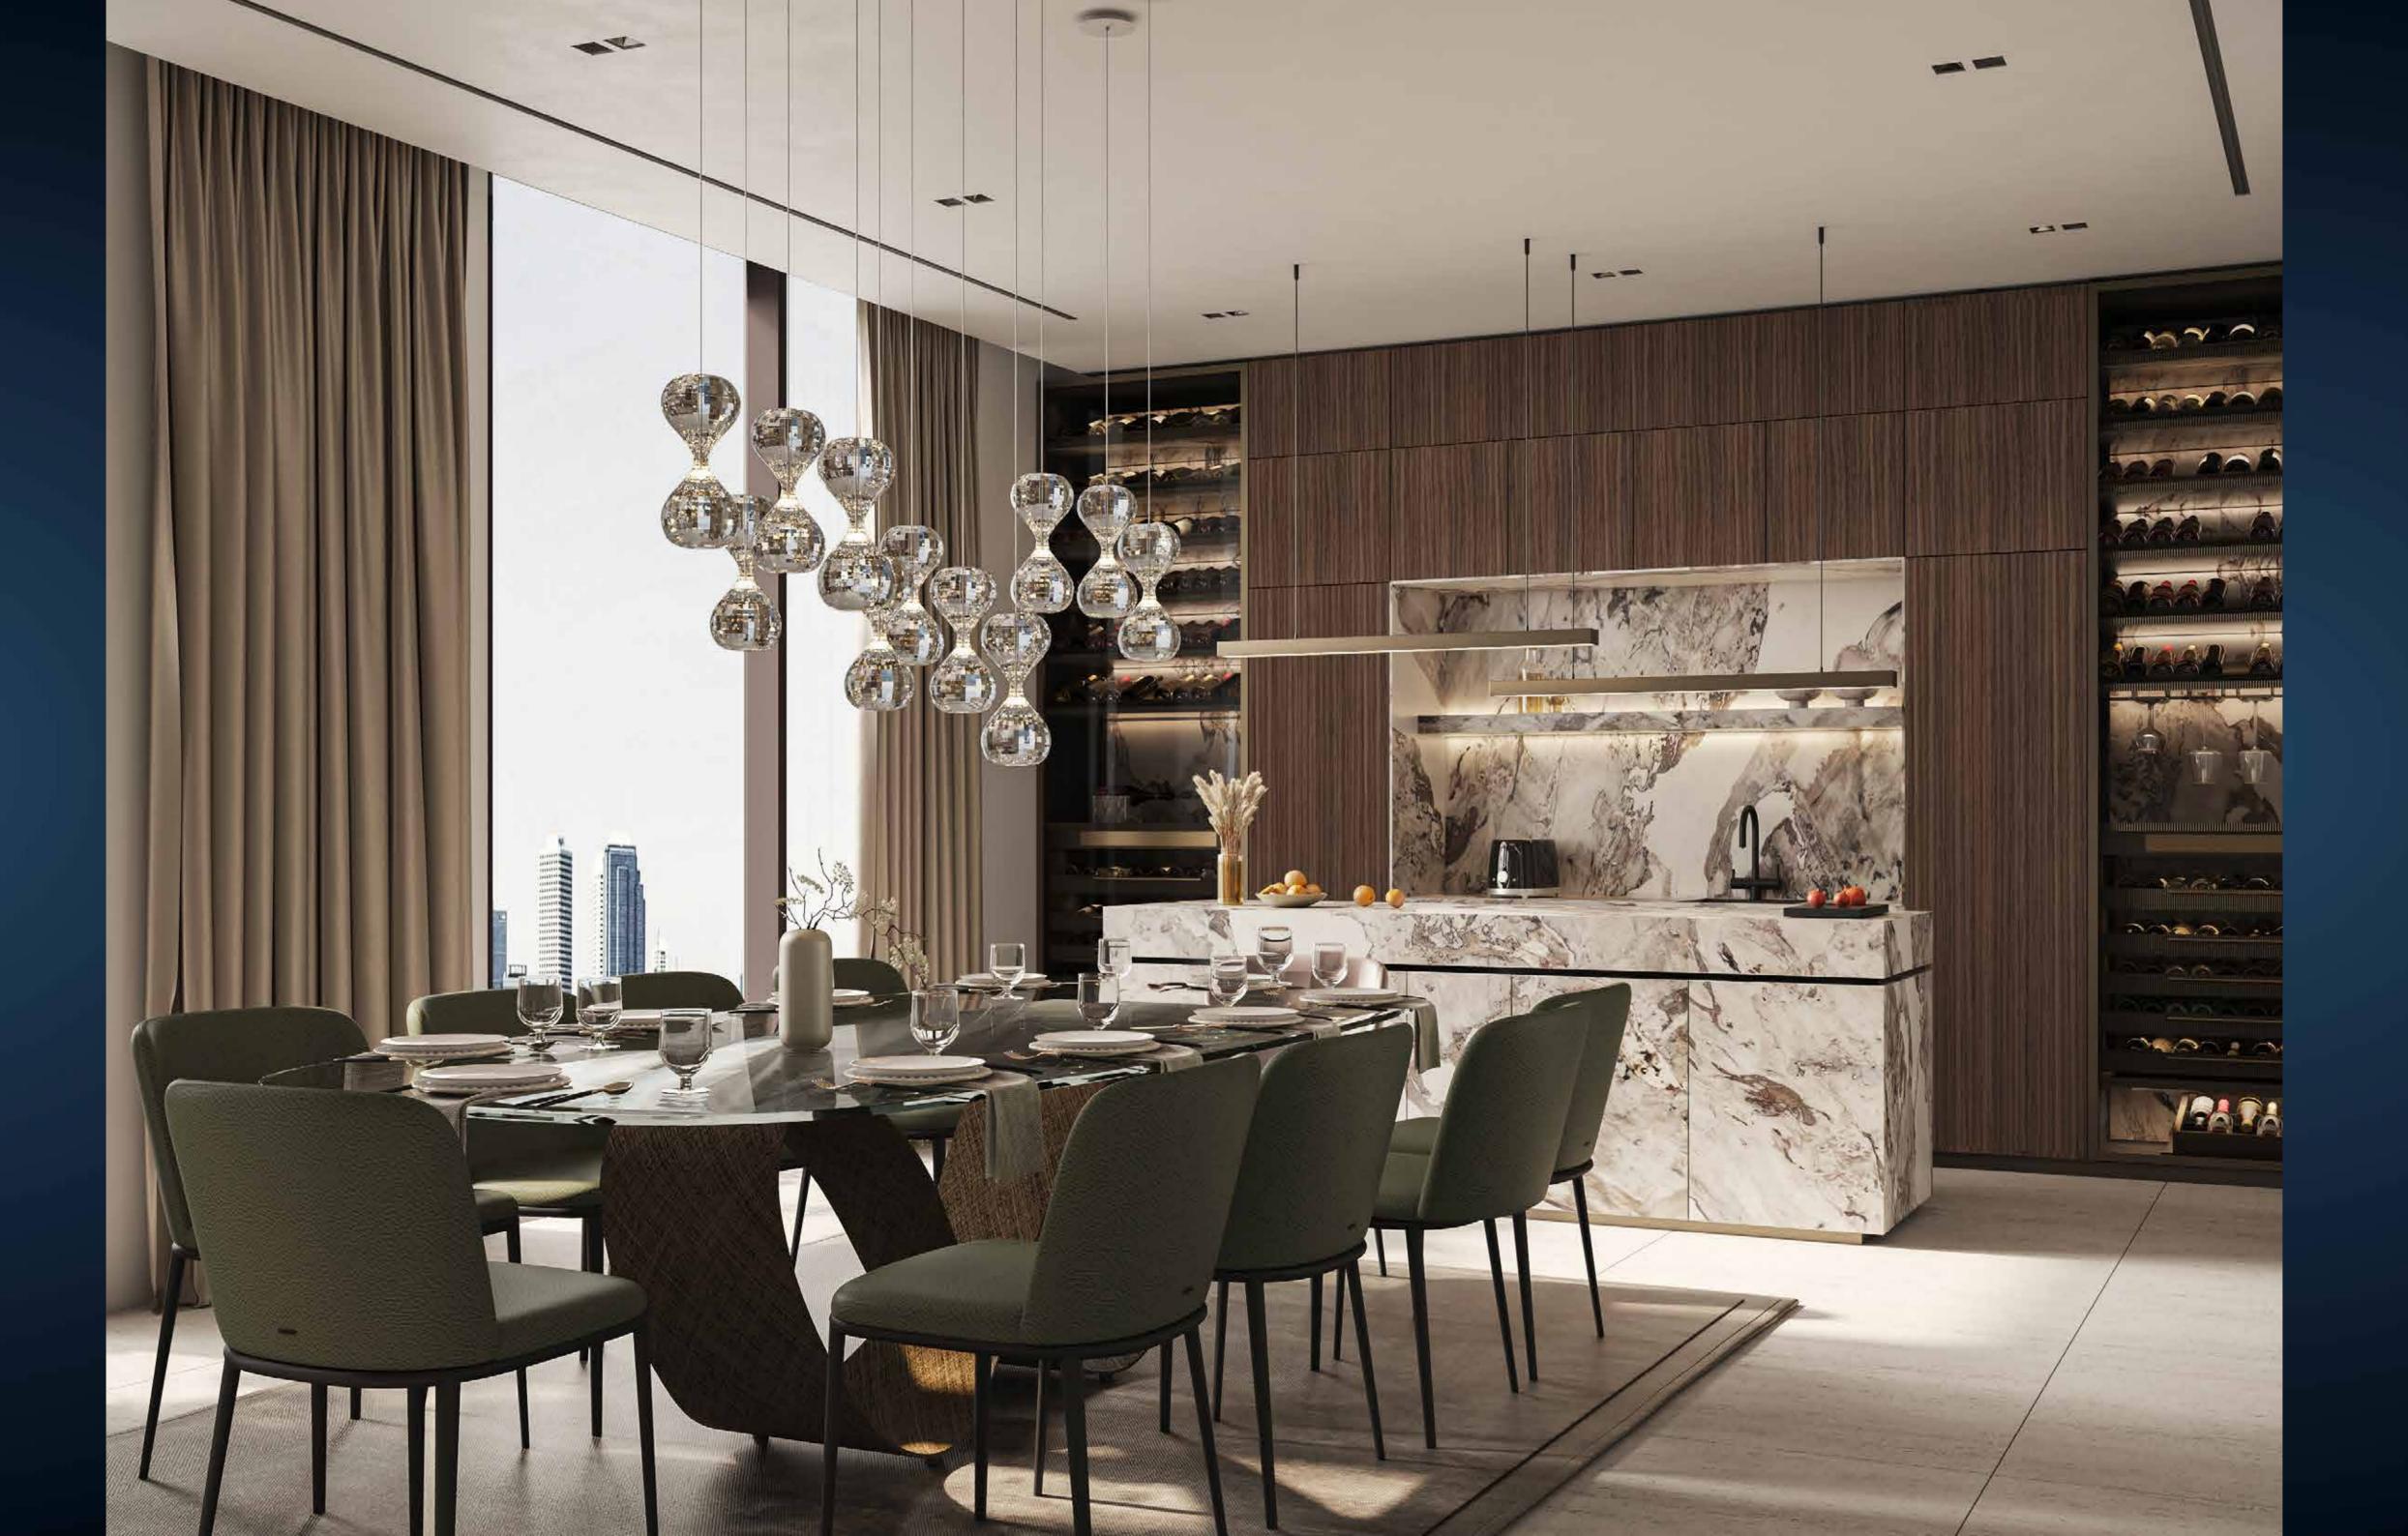

#### KITCHEN

The kitchen spaces at Franck Muller Aeternitas Tower have been designed to be highly functional and durable, while providing the desired luxury and class. High-quality materials and equipment have been selected to create smart storage spaces and luxurious countertops, with finishes that enhance the aesthetic value as well as their functional use.

Kitchen Sink mixer : Villeroy & Boch

Brand of built-in appliances: Bosch

Appliance: Built-in Fridge Energy Efficiency: A++ Appliance: Built-in Stove hood

Appliance: Built-in Electric

Appliance: Built-in Electric Oven

Appliance: Built-in Microwave