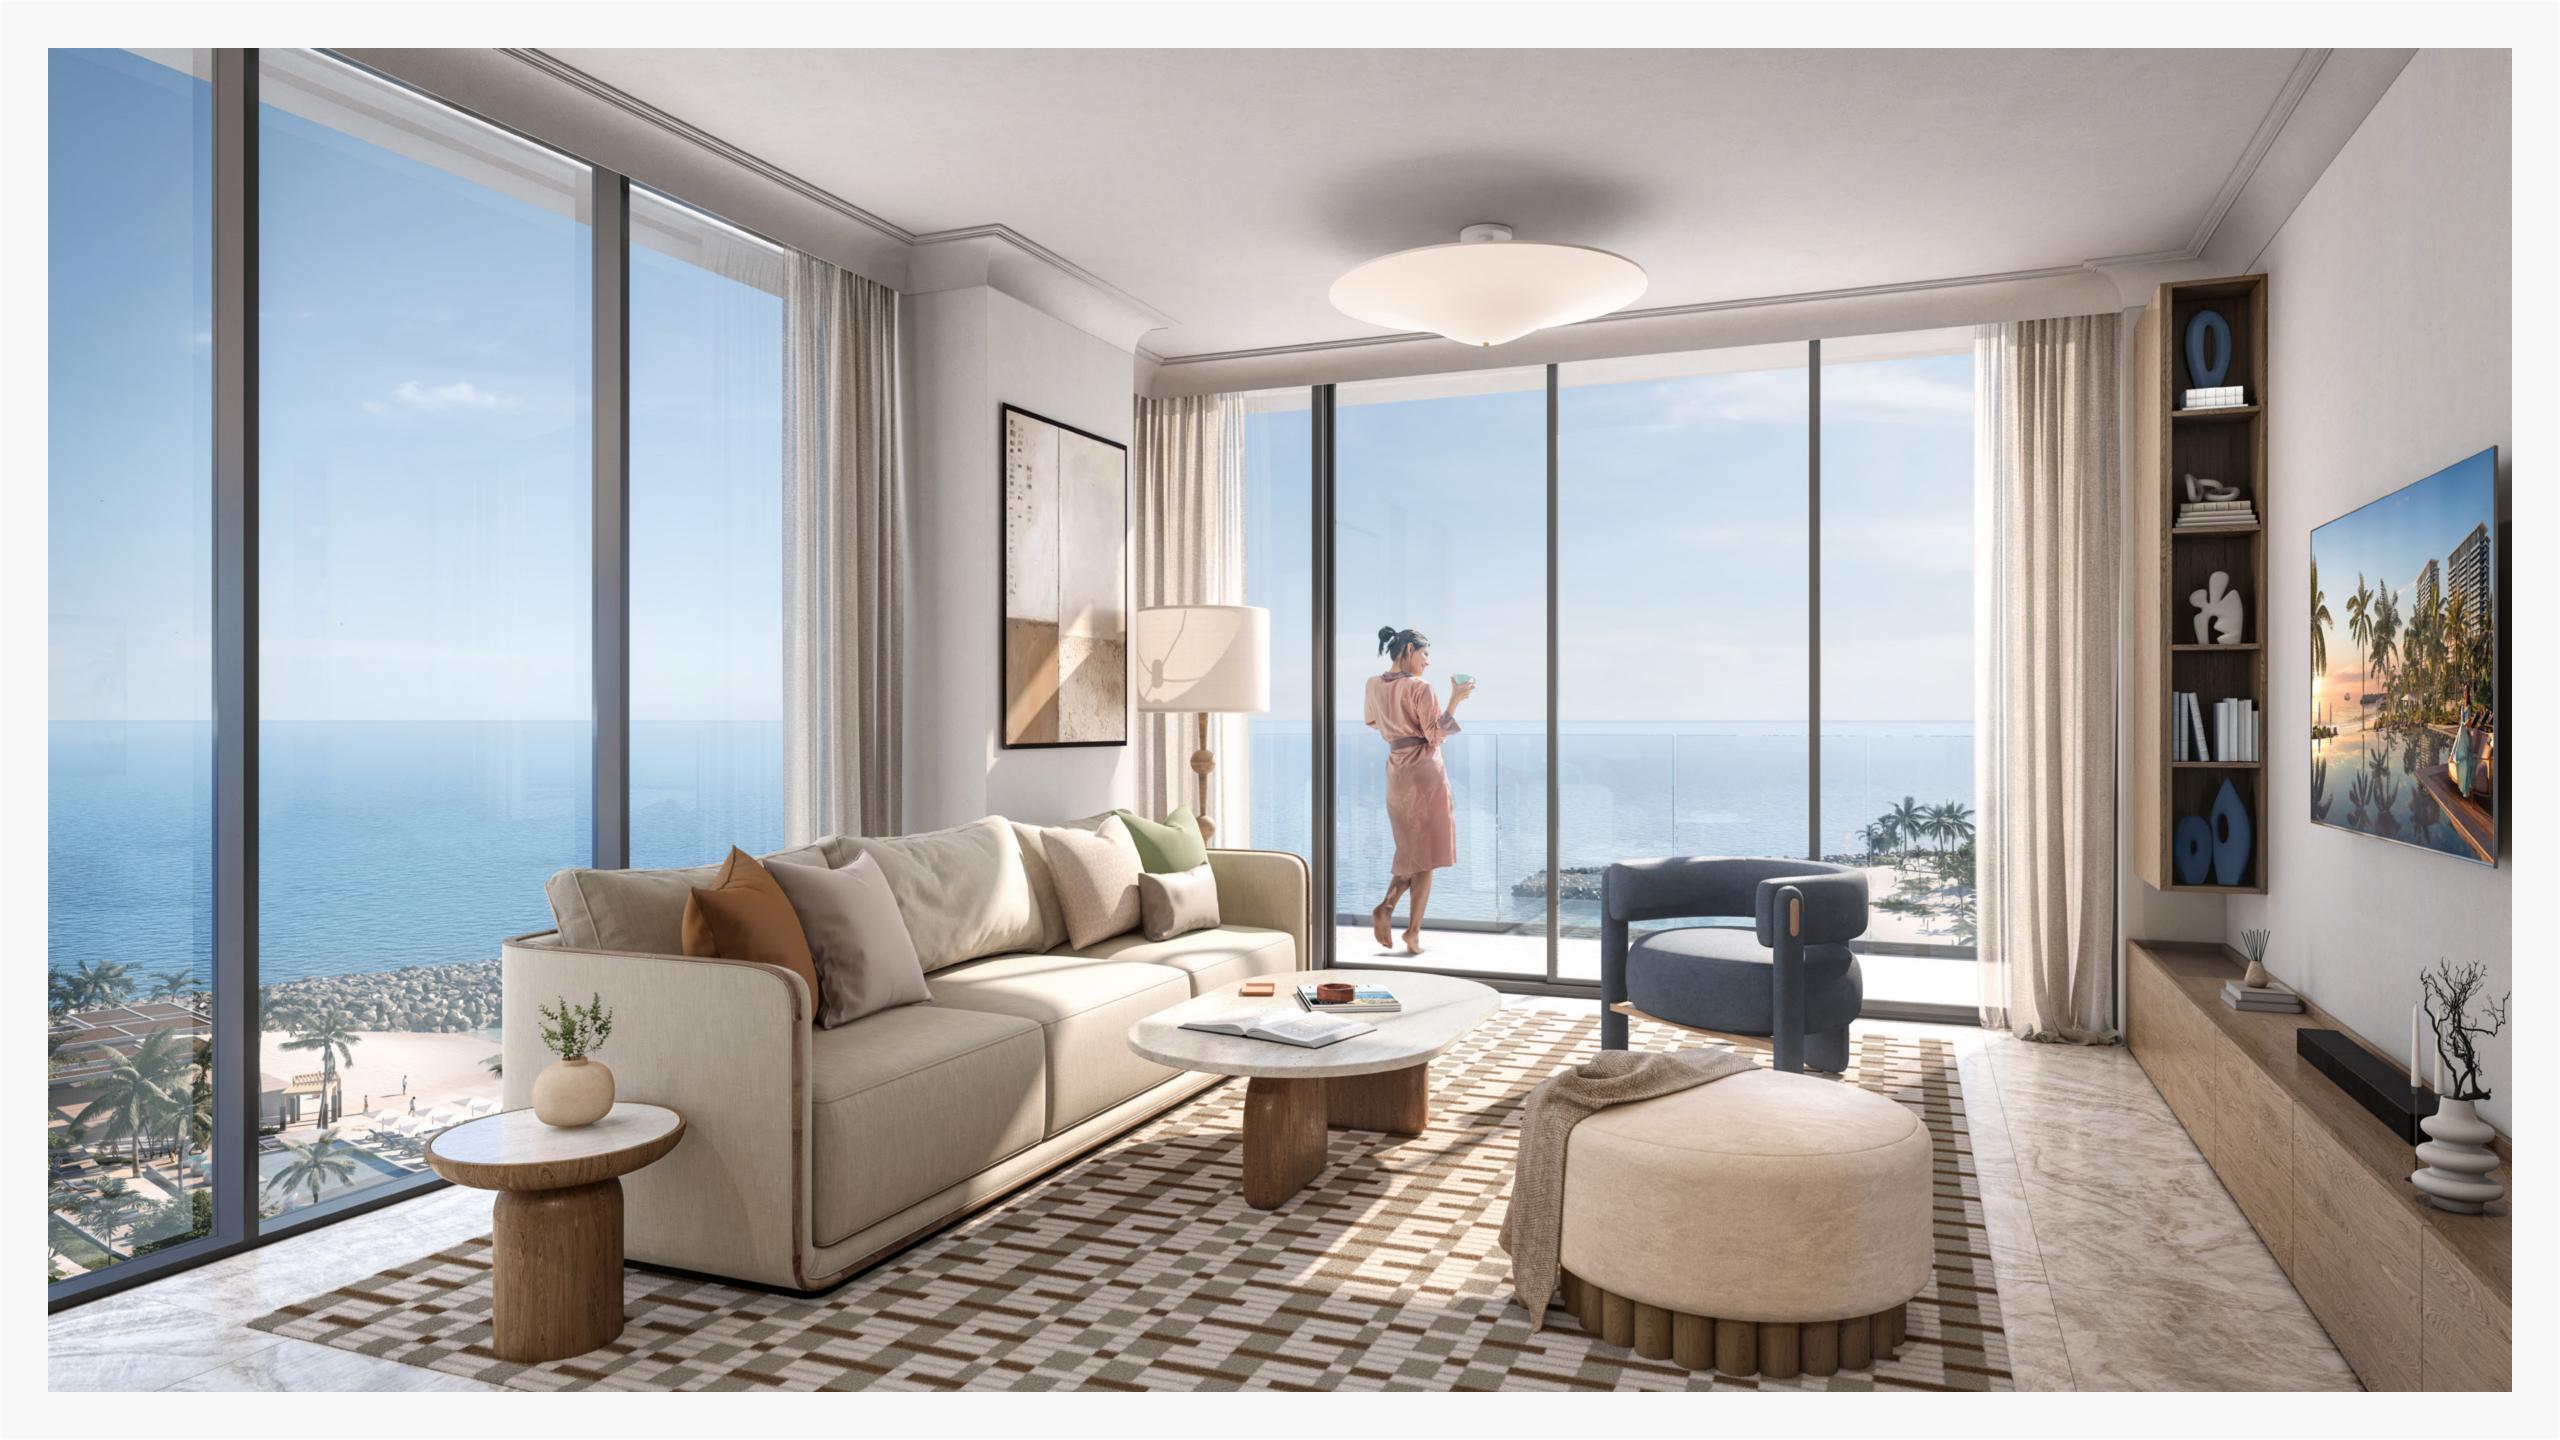

## Serene Spaces

Address Al Marjan Island is a place where serenity and elegance coexist. A tranquil sanctuary defined by the spaces' neutral colours, elegant furniture, and natural light. The comfort of the inside is enhanced by the breathtaking views of the sky and sea that are invited by the floor-to-ceiling windows. The island's opulent way of life is reflected in every detail, from the modern fixtures to the carefully chosen lighting.

# Captivating Sea Views

Immerse yourself in the blissful scenery of the Arabian Sea. The sea views provide an ever-changing, living artwork, from the peaceful morning blues to the golden hues of sunset. These breathtaking vistas provide a relaxing backdrop to your daily life, instilling a sense of calm and connection to nature.