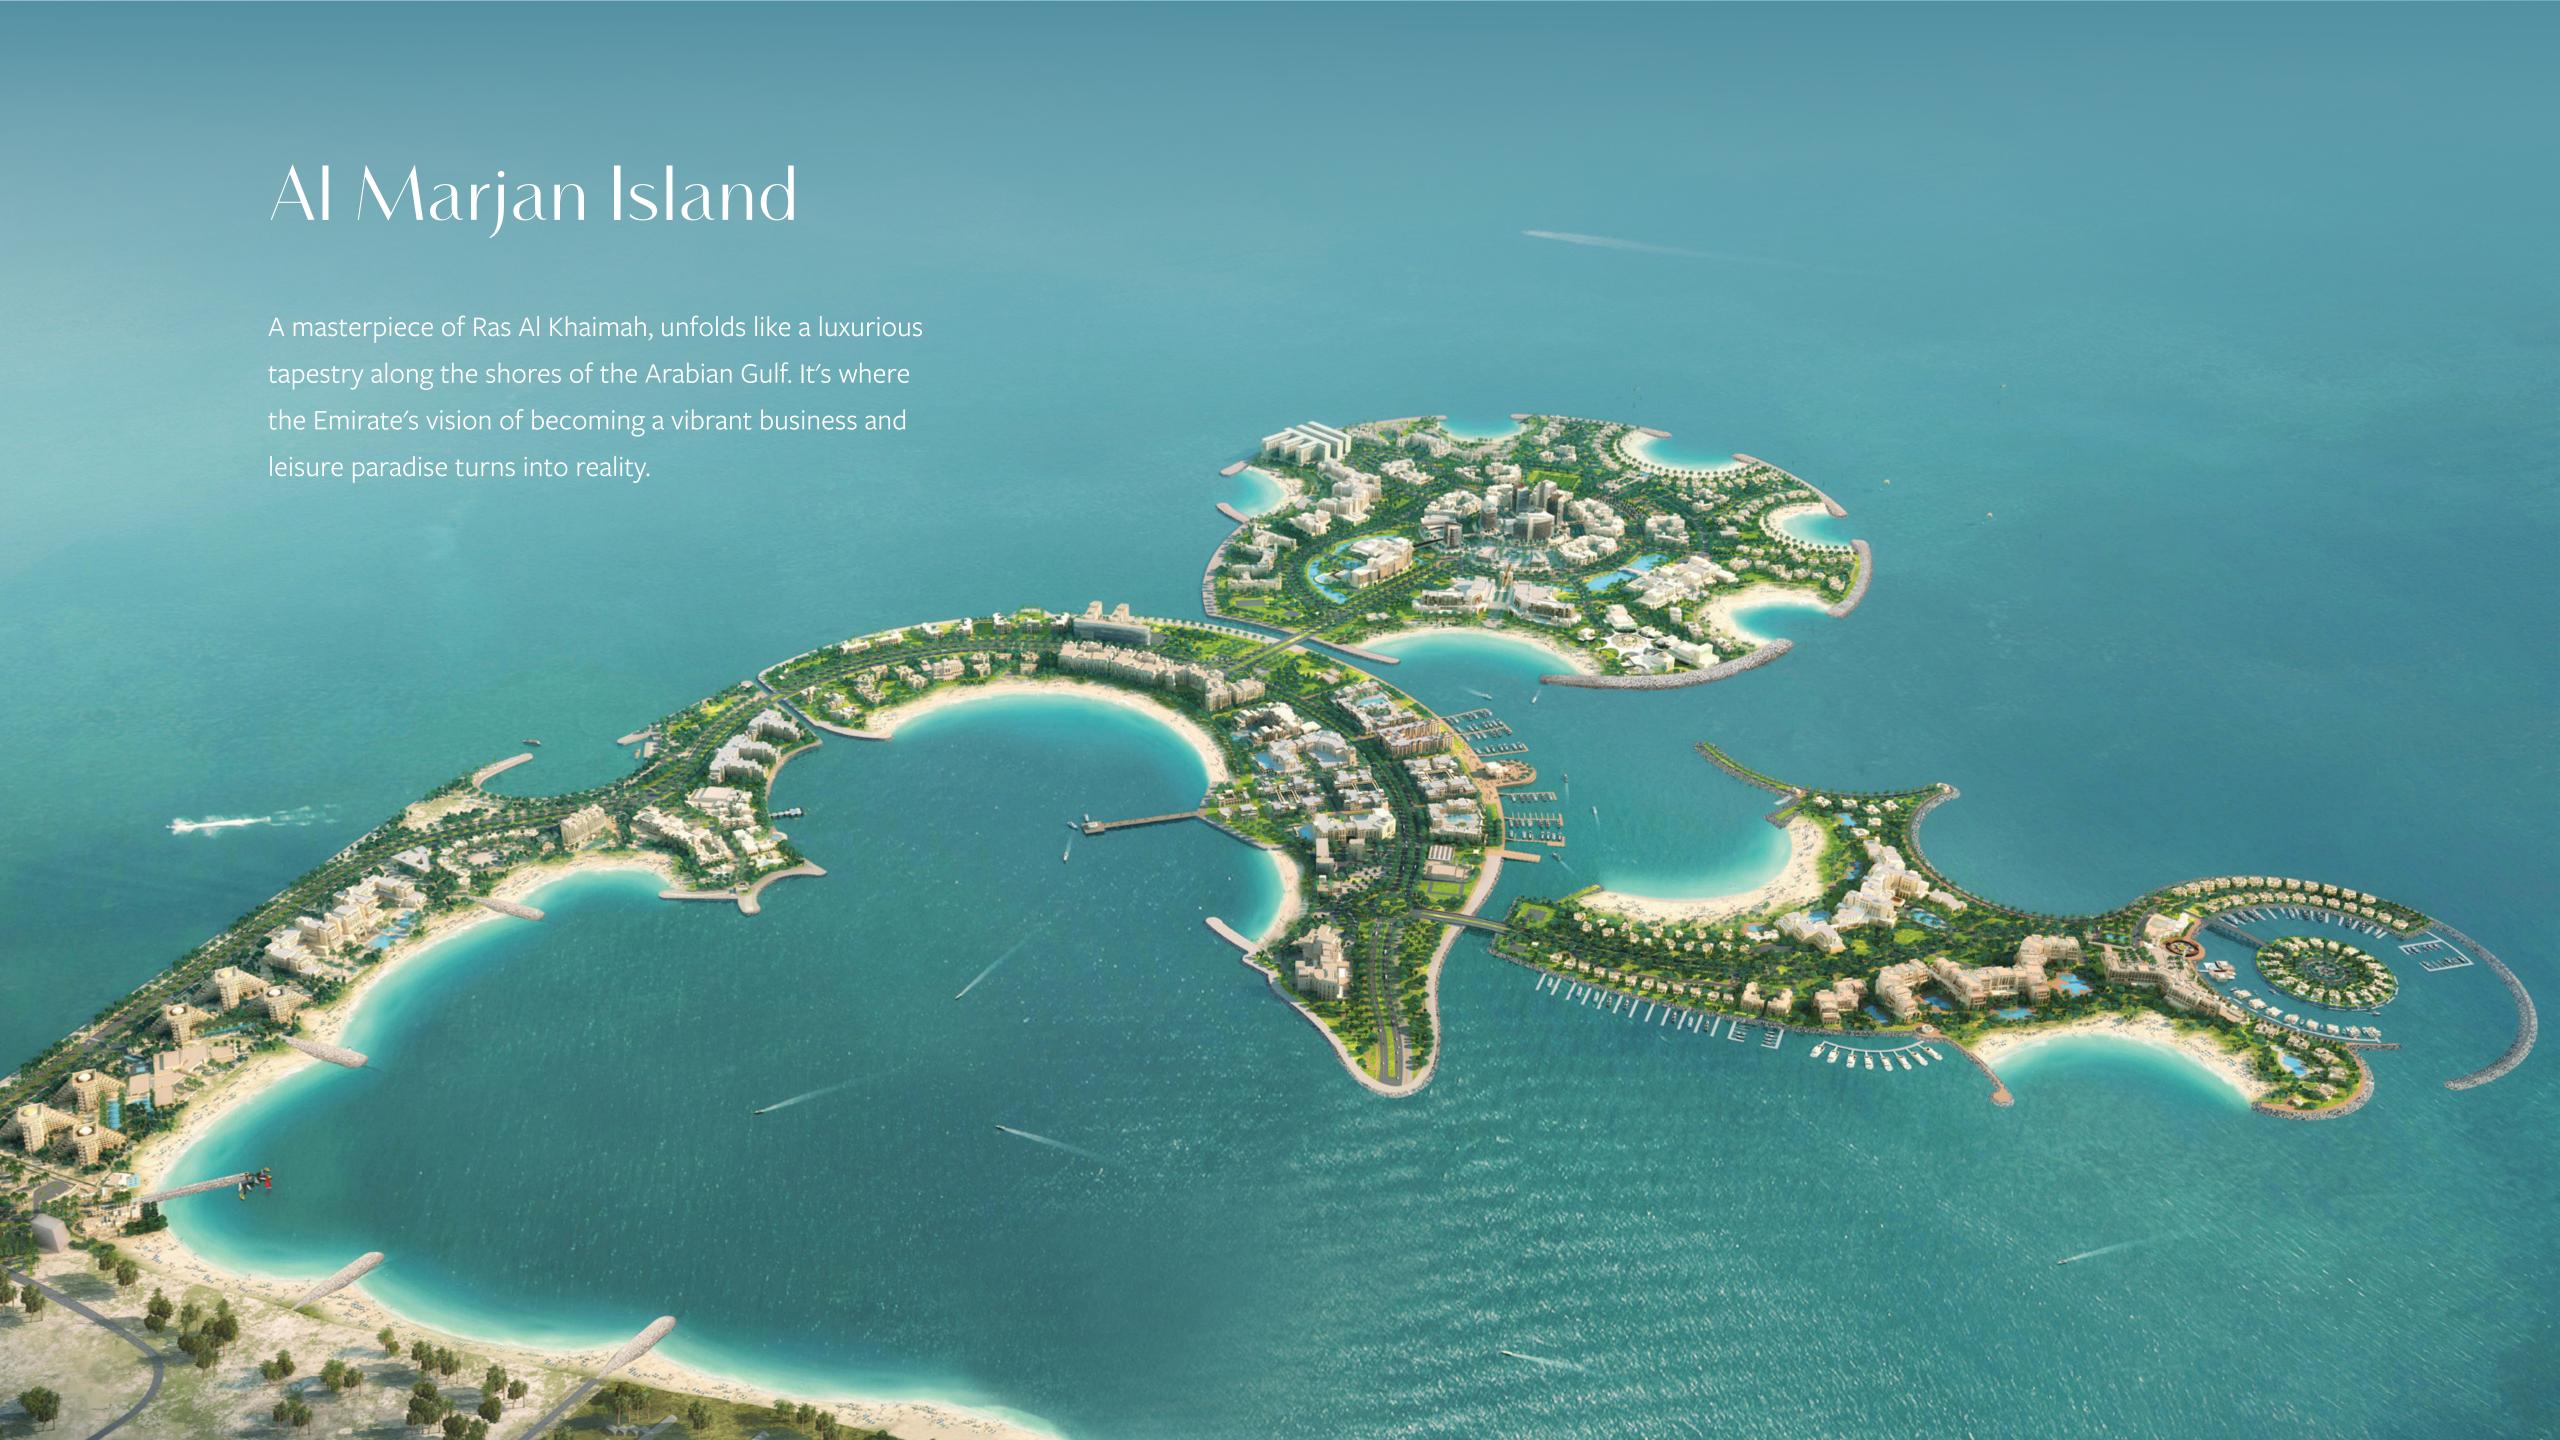

## Visions of Blue: Sea & Sky

This enchanting location is a constellation of four islands - **Breeze, Treasure, Dream, and View**, each weaving its own story of luxury and innovation.

Here, 7.8 kilometres of golden beaches meet 23 kilometres of captivating waterfront, creating a canvas where dreams of upscale living and plush resort experiences come to life. Al Marjan Island is a sanctuary of elegance and indulgence.

## Ras Al Khaimah's Most Refined Seaside Haven

Renowned for setting a world record with the 'Largest aerial firework shell', Al Marjan Island sparkles on the global stage, symbolizing a fusion of opulent living with the untouched allure of nature.

## View Island

Nestled in the heart of Al Marjan Island, View Island is a place where the beauty of sun-kissed beaches and the charm of desert dunes come together in a stunning display.

Home to an array of family-friendly hotels, serene resorts, and elegant beachside residences, the island offers a peaceful retreat with endless vistas.