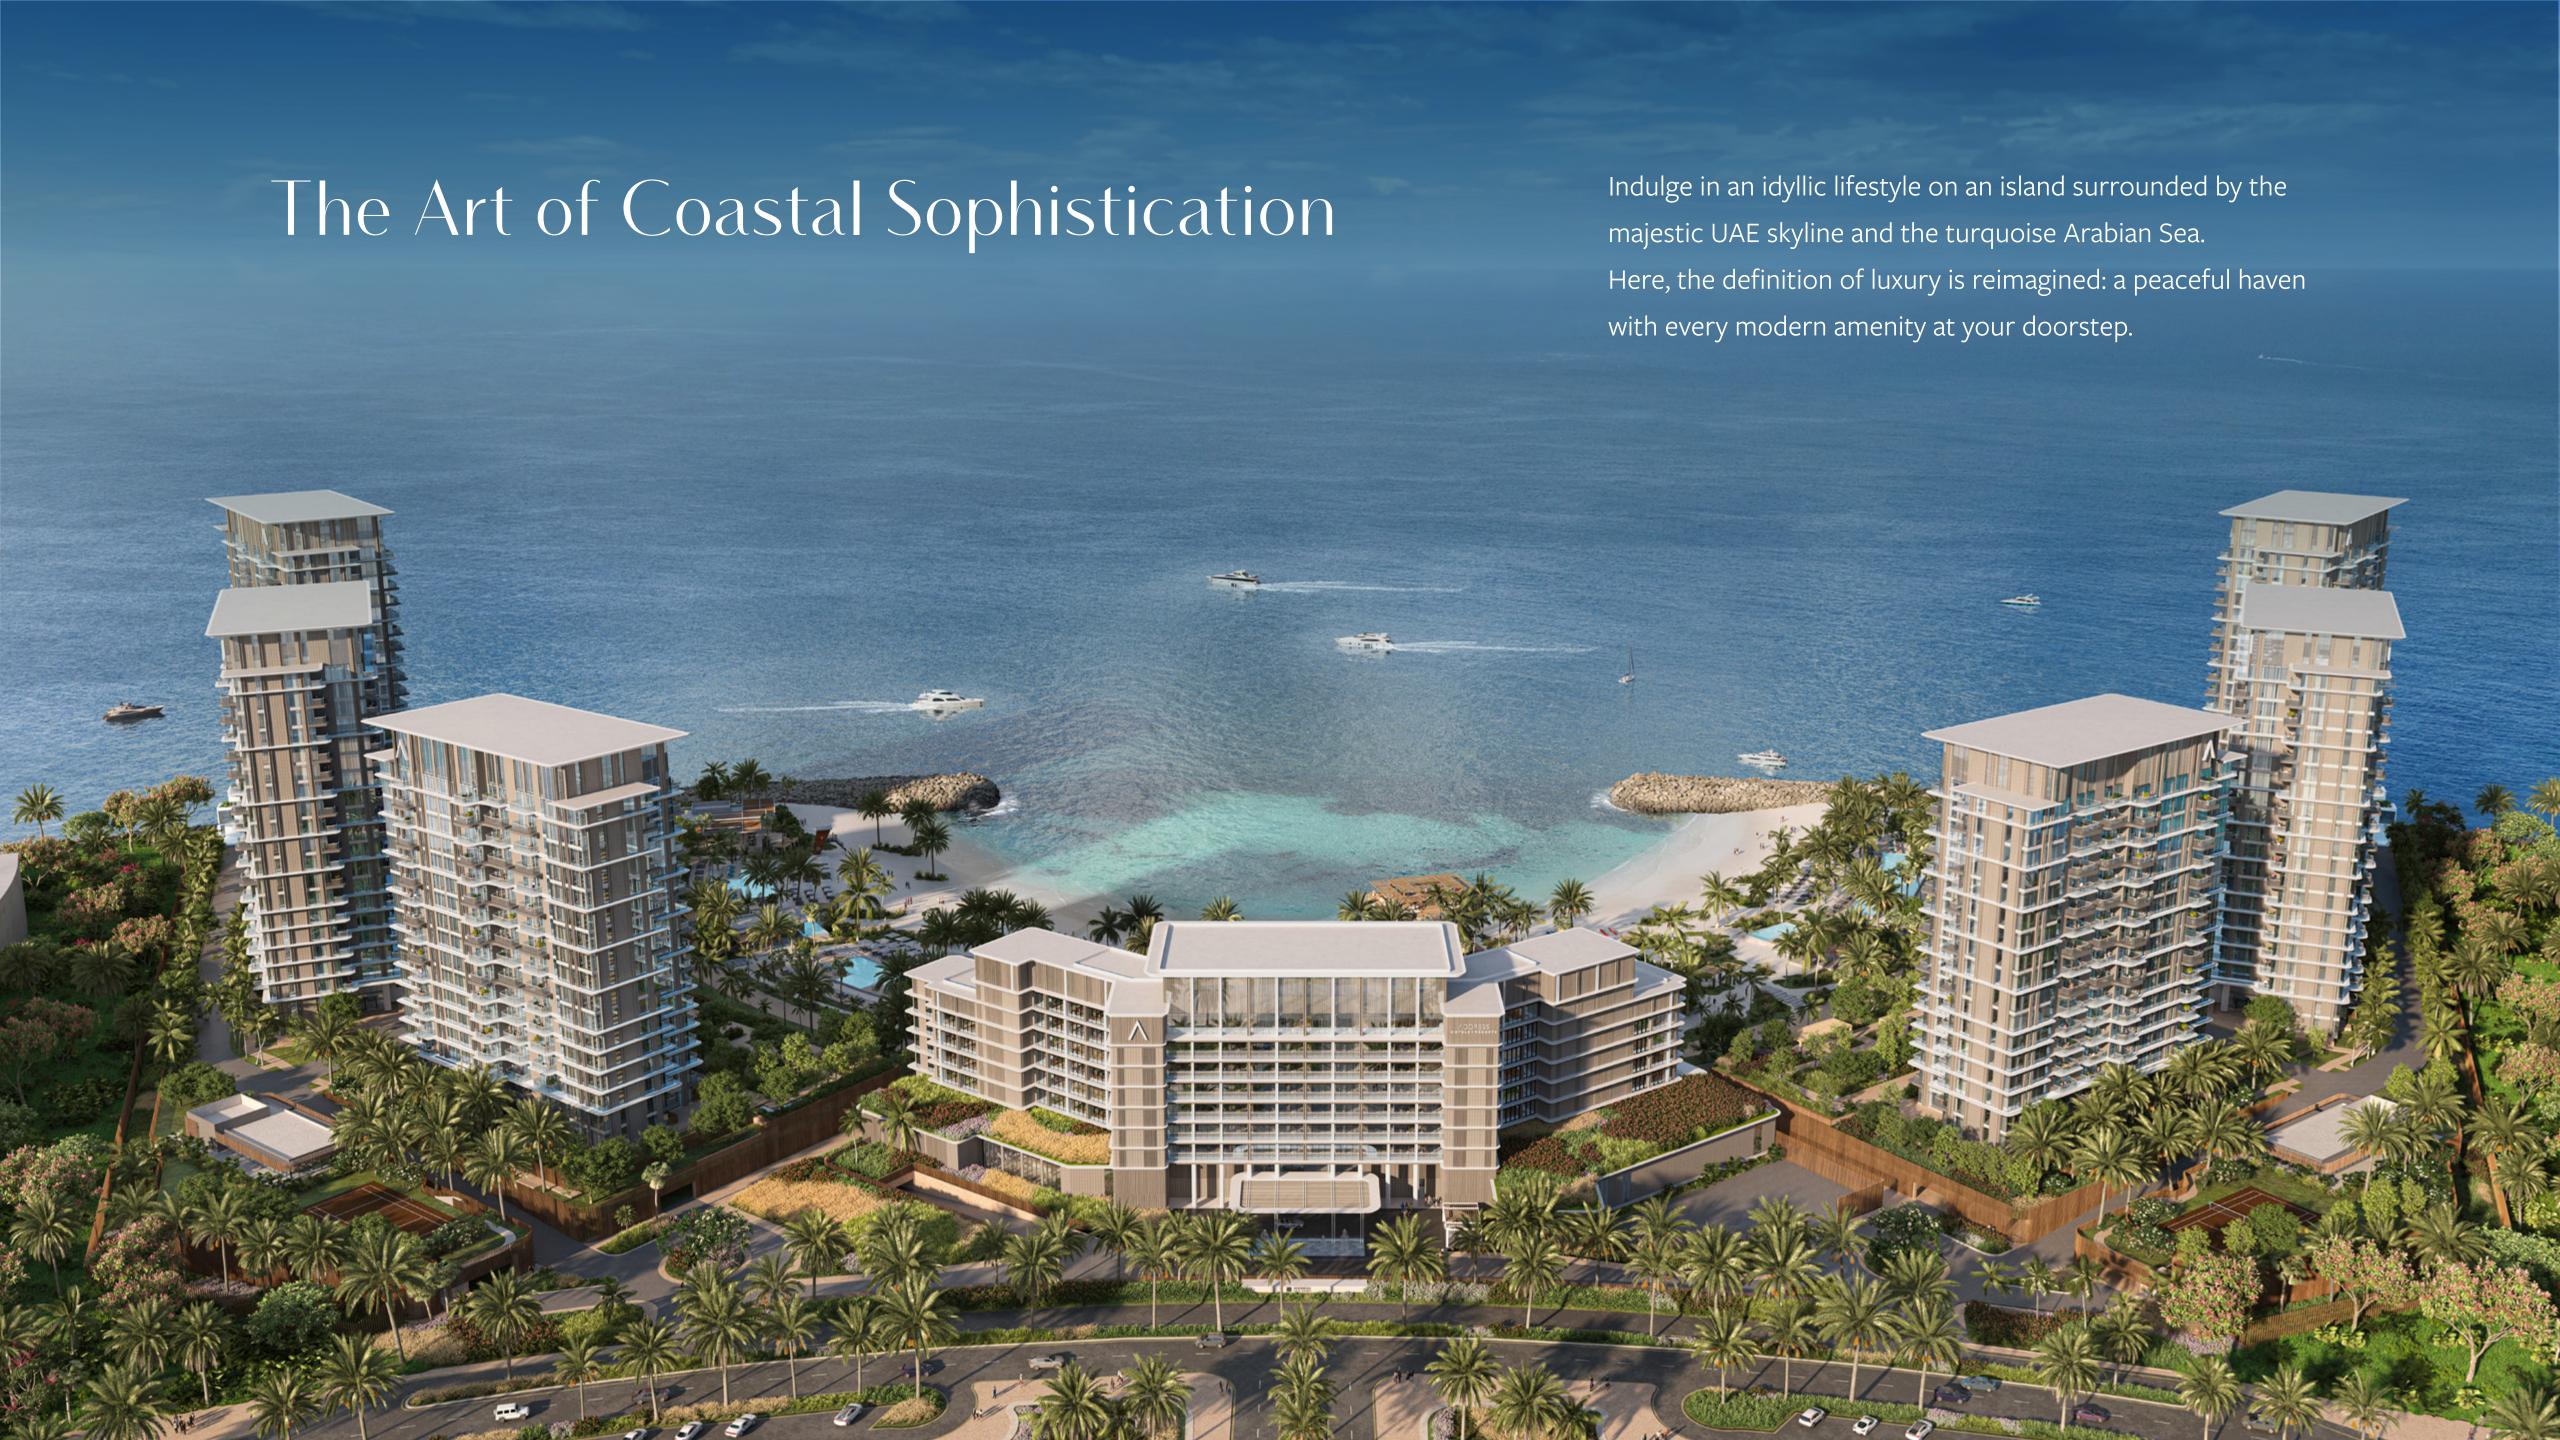

## Visions of Blue: Sea & Sky

This enchanting location is a constellation of four islands - **Breeze, Treasure, Dream, and View**, each weaving its own story of luxury and innovation.

Here, 7.8 kilometres of golden beaches meet 23 kilometres of captivating waterfront, creating a canvas where dreams of upscale living and plush resort experiences come to life. Al Marjan Island is a sanctuary of elegance and indulgence.

## Ras Al Khaimah's Most Refined Seaside Haven

Renowned for setting a world record with the 'Largest aerial firework shell', Al Marjan Island sparkles on the global stage, symbolizing a fusion of opulent living with the untouched allure of nature.

## View Island

Nestled in the heart of Al Marjan Island, View Island is a place where the beauty of sun-kissed beaches and the charm of desert dunes come together in a stunning display.

Home to an array of family-friendly hotels, serene resorts, and elegant beachside residences, the island offers a peaceful retreat with endless vistas.