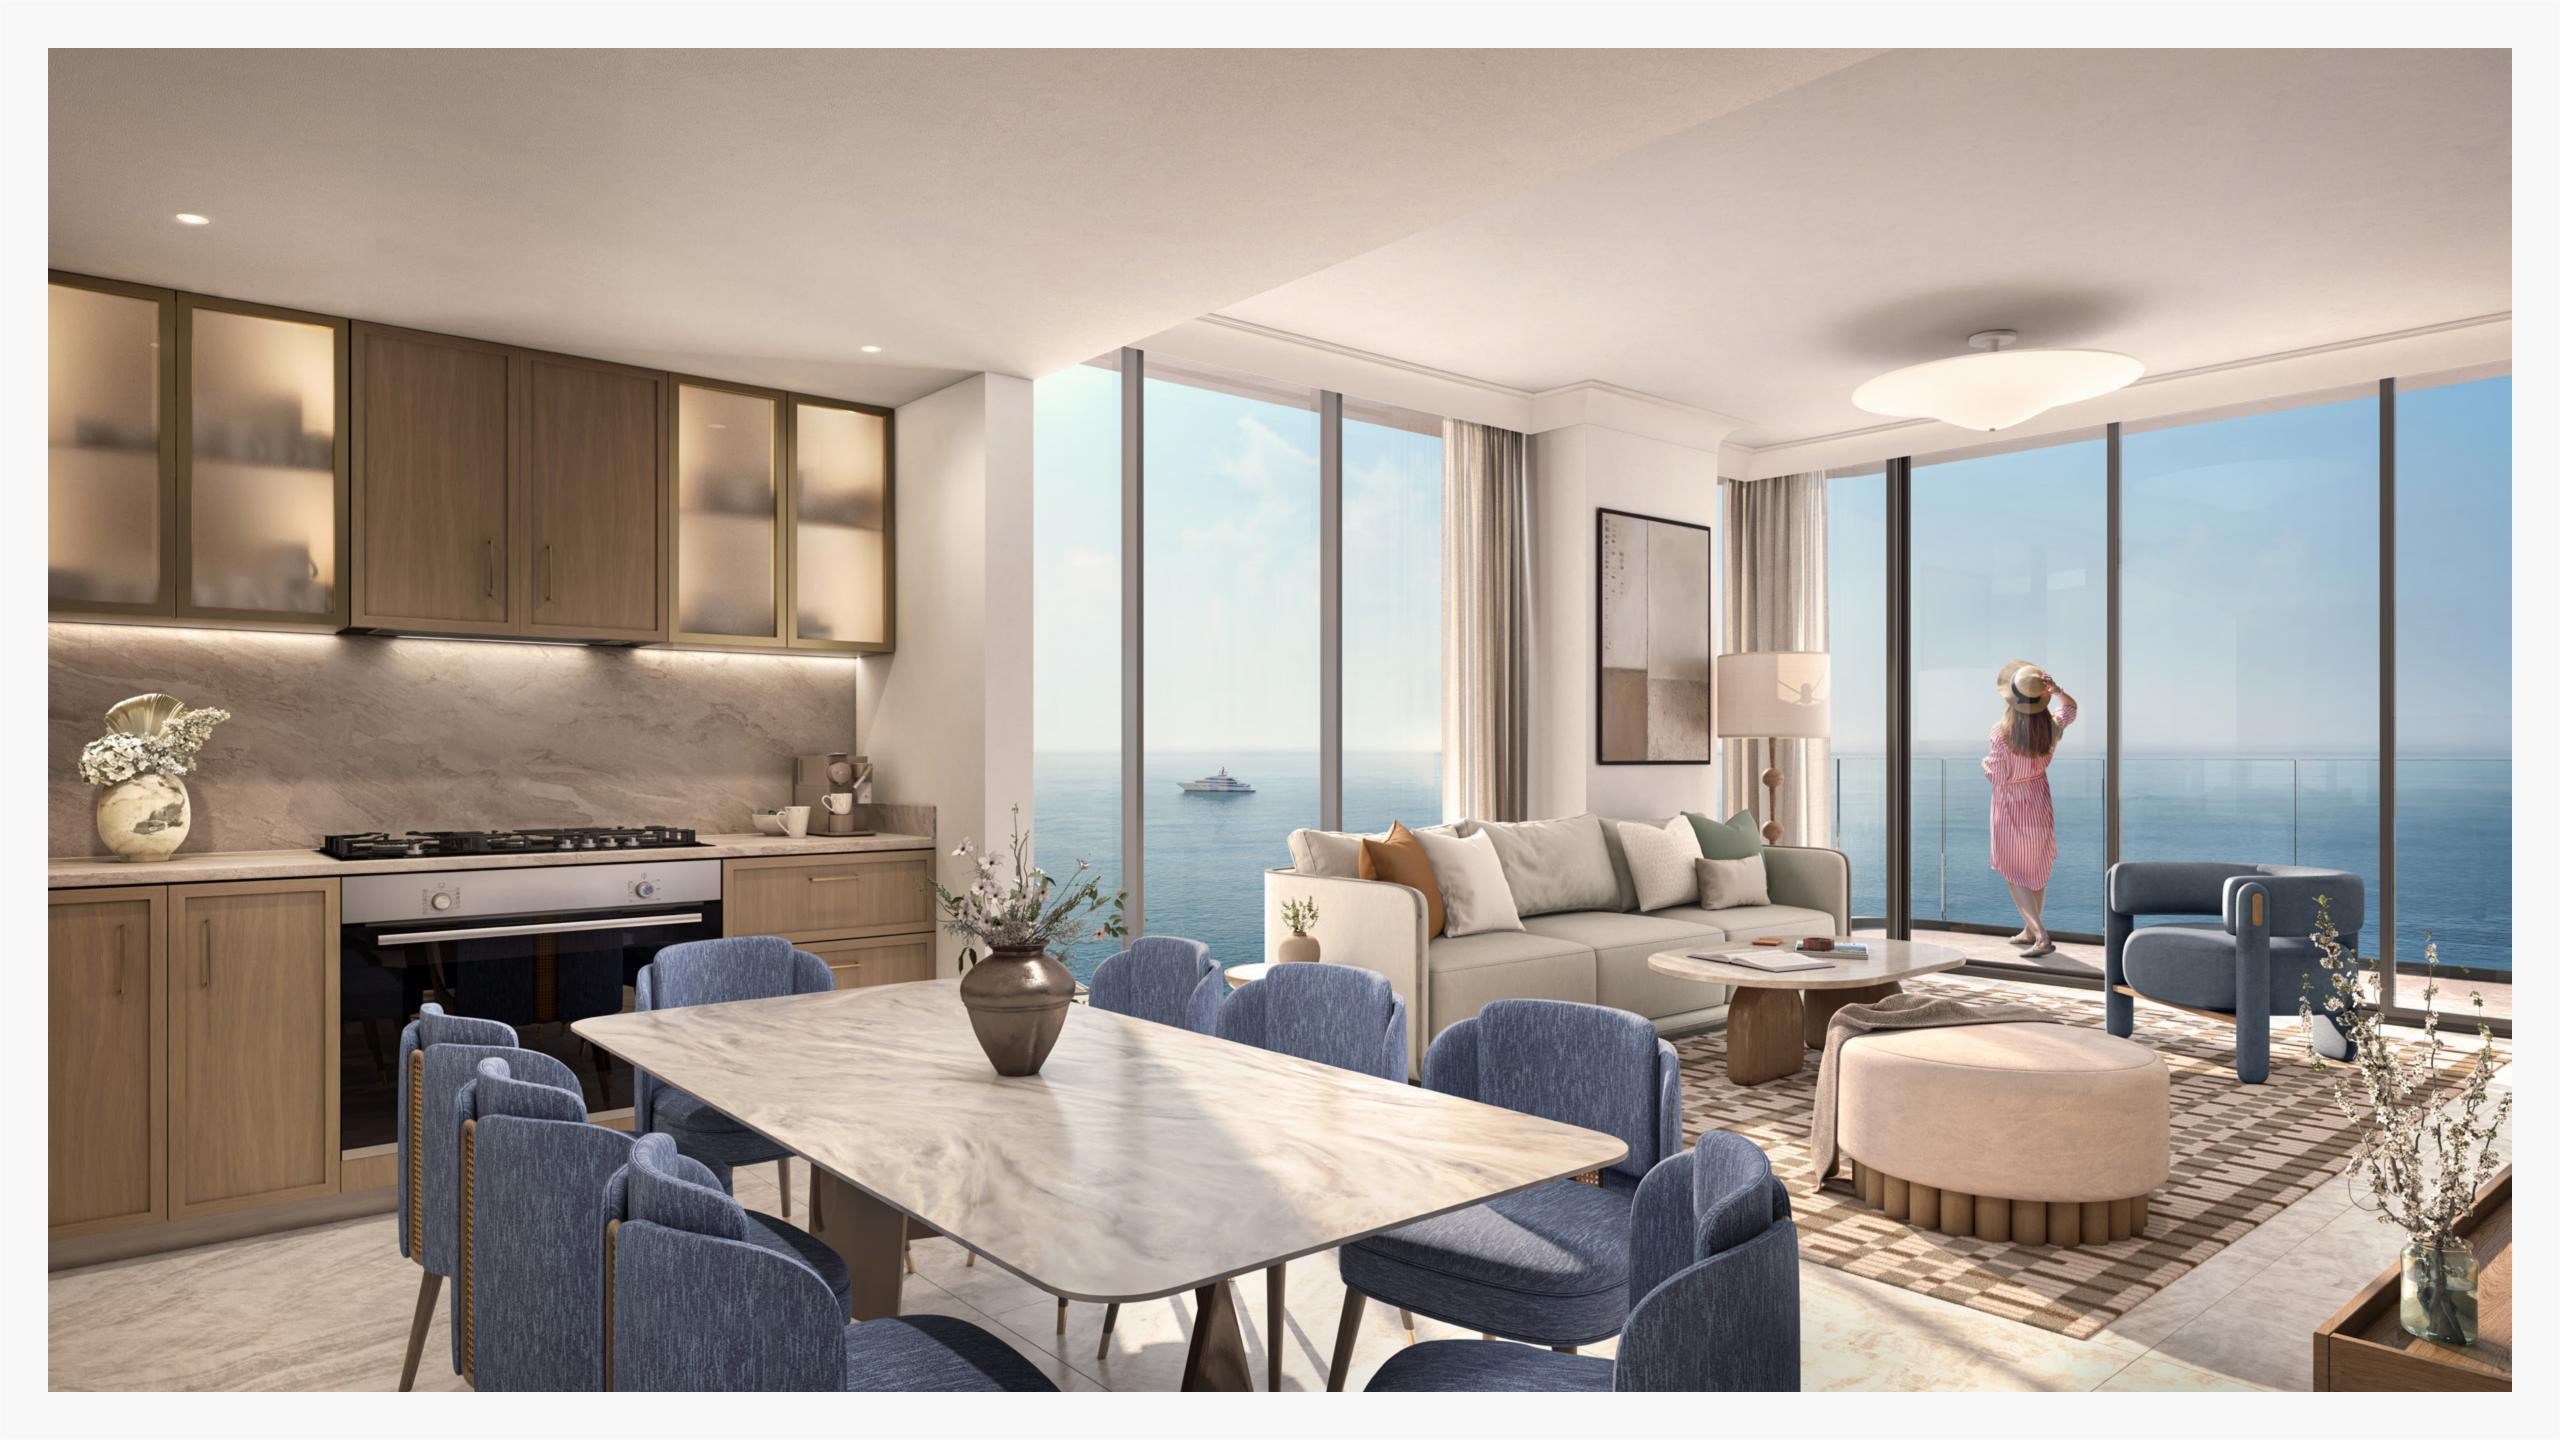

Design that
Embraces the Sea

Sleek and contemporary, the apartment buildings of Address Residences Al Marjan Island capture the essence of coastal elegance with their streamlined exteriors. The modern architecture of these 1- to 3- bedroom homes and 4-bedroom penthouses showcases sleek surfaces with large balconies that capture the beauty of the Arabian Sea, and the View community. Ideal for families or residents desiring extra space, our townhouses feature stunning views and spacious layouts.

## Serene Spaces

Address Al Marjan Island is a place where serenity and elegance coexist. A tranquil sanctuary defined by the spaces' neutral colours, elegant furniture, and natural light. The comfort of the inside is enhanced by the breathtaking views of the sky and sea that are invited by the floor-to-ceiling windows. The island's opulent way of life is reflected in every detail, from the modern fixtures to the carefully chosen lighting.